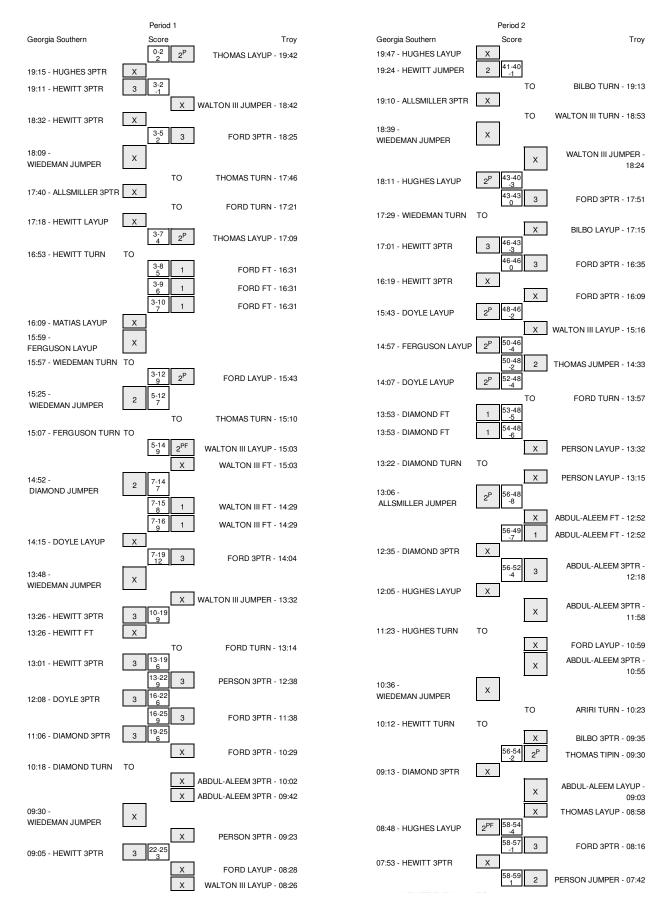

### Georgia Southern vs Troy 1/17/2015; 4:15 pm at Troy, Ala. (Trojan Arena) Period 1 Play-By-Play

| HOME: Tro                                                 | Margin | Score | Time           | ISITORS: Georgia Southern                                      |
|-----------------------------------------------------------|--------|-------|----------------|----------------------------------------------------------------|
| GOOD! LAYUP by THOMAS,KEVI                                | H 2    | 2-0   | 19:42          |                                                                |
|                                                           |        |       | 19:15          | MISSED 3PTR by HUGHES,MIKE                                     |
|                                                           |        |       | 19:15          | REBOUND (OFF) by WIEDEMAN,TRENT                                |
|                                                           | V 1    | 2-3   | 19:11          | GOOD! 3PTR by HEWITT,JELANI                                    |
|                                                           |        |       | 19:11          | SSIST by WIEDEMAN,TRENT                                        |
| MISSED JUMPER by WALTON III, JOH                          |        |       | 18:42          |                                                                |
|                                                           |        |       | 18:42          | REBOUND (DEF) by ALLSMILLER, JAKE                              |
|                                                           |        |       | 18:32          | MISSED 3PTR by HEWITT, JELANI                                  |
| REBOUND (DEF) by PERSON, WESLE                            |        |       | 18:32          |                                                                |
| GOOD! 3PTR by FORD,KELTO                                  | H 2    | 5-3   | 18:25          |                                                                |
| ASSIST by PERSON, WESLE                                   |        |       | 18:25          |                                                                |
|                                                           |        |       | 18:09          | MISSED JUMPER by WIEDEMAN,TRENT                                |
| REBOUND (DEF) by FORD,KELTO                               |        |       | 18:09          | , ,                                                            |
| TURNOVER by THOMAS, KEVI                                  |        |       | 17:46          |                                                                |
|                                                           |        |       | 17:45          | STEAL by HEWITT, JELANI                                        |
|                                                           |        |       | 17:40          | MISSED 3PTR by ALLSMILLER, JAKE                                |
| REBOUND (DEF) by BILBO, CHRI                              |        |       | 17:40          |                                                                |
| TIEBOOND (BEI ) BY BIEBO,OTHIN                            |        |       | 17:37          | OUL by WIEDEMAN,TRENT                                          |
|                                                           |        |       | 17:37          | SUB IN: FERGUSON,ERIC                                          |
|                                                           |        |       | 17:37          | SUB OUT: WIEDEMAN,TRENT                                        |
| TURNOVER by FORD,KELTO                                    |        |       | 17:21          | OUT. WIEDEMAN, ITIEN                                           |
| TORNOVER BY FORD, RELTO                                   |        |       |                | TEAL BULLEWITT IEL ANI                                         |
|                                                           |        |       | 17:20          | STEAL by HEWITT, JELANI                                        |
| DEDOLIND (DEE) IN DIL DO CUE                              |        |       | 17:18          | MISSED LAYUP by HEWITT, JELANI                                 |
| REBOUND (DEF) by BILBO, CHRI                              |        | 7.0   | 17:18          |                                                                |
| GOOD! LAYUP by THOMAS,KEVI                                | H 4    | 7-3   | 17:09          |                                                                |
| ASSIST by BILBO,CHRI                                      |        |       | 17:09          | TOUGHT I HEWET IS THE                                          |
|                                                           |        |       | 16:53          | URNOVER by HEWITT, JELANI                                      |
|                                                           |        |       | 16:31          | OUL by FERGUSON,ERIC                                           |
| GOOD! FT by FORD,KELTO                                    | H 5    | 8-3   | 16:31          |                                                                |
| GOOD! FT by FORD,KELTO                                    | H 6    | 9-3   | 16:31          |                                                                |
| GOOD! FT by FORD,KELTO                                    | H 7    | 10-3  | 16:31          |                                                                |
|                                                           |        |       | 16:09          | MISSED LAYUP by MATIAS,ANGEL                                   |
| BLOCK by THOMAS,KEVI                                      |        |       | 16:09          |                                                                |
|                                                           |        |       | 16:08          | REBOUND (OFF) by TEAM                                          |
|                                                           |        |       | 16:07          | SUB IN: WIEDEMAN,TRENT                                         |
|                                                           |        |       | 16:07          | SUB OUT: MATIAS,ANGEL                                          |
|                                                           |        |       | 15:59          | MISSED LAYUP by FERGUSON,ERIC                                  |
|                                                           |        |       | 15:59          | REBOUND (OFF) by FERGUSON,ERIC                                 |
|                                                           |        |       | 15:57          | URNOVER by WIEDEMAN,TRENT                                      |
| TIMEOUT MEDI                                              |        |       | 15:57          |                                                                |
|                                                           |        |       | 15:57          | SUB IN: DIAMOND, CURTIS                                        |
|                                                           |        |       | 15:57          | SUB OUT: ALLSMILLER, JAKE                                      |
| GOOD! LAYUP by FORD,KELTO                                 | H 9    | 12-3  | 15:43          |                                                                |
|                                                           | H 7    | 12-5  | 15:25          | GOOD! JUMPER by WIEDEMAN,TRENT                                 |
| TURNOVER by THOMAS, KEVI                                  |        |       | 15:10          | · · · · · · · · · · · · · · · · · · ·                          |
| Totale vertey memberine in                                |        |       | 15:09          | STEAL by HEWITT, JELANI                                        |
|                                                           |        |       | 15:07          | URNOVER by FERGUSON,ERIC                                       |
| STEAL by BILBO,CHRI                                       |        |       | 15:06          | 5.11.6 V.2.1.5 y 1.2.1.605011,2.1.10                           |
| GOOD! LAYUP by WALTON III, JOH                            | H 9    | 14-5  | 15:03          |                                                                |
|                                                           | пэ     | 14-5  |                |                                                                |
| ASSIST by PERSON,WESLE                                    |        |       | 15:03          | OUIL IN THIOLIES MIKE                                          |
|                                                           |        |       | 15:03          | OUL by HUGHES,MIKE                                             |
| MISSED FT by WALTON III, JOH                              |        |       | 15:03          |                                                                |
|                                                           |        |       | 15:03          | REBOUND (DEF) by DIAMOND, CURTIS                               |
|                                                           |        |       | 15:03          | SUB IN: DOYLE,KYLE                                             |
|                                                           |        |       | 15:03          | SUB OUT: FERGUSON,ERIC                                         |
|                                                           | H 7    | 14-7  | 14:52          | GOOD! JUMPER by DIAMOND, CURTIS                                |
|                                                           |        |       | 14:29          | OUL by DIAMOND, CURTIS                                         |
| GOOD! FT by WALTON III, JOH                               | H 8    | 15-7  | 14:29          |                                                                |
| GOOD! FT by WALTON III, JOH                               | H 9    | 16-7  | 14:29          |                                                                |
|                                                           |        |       | 14:29          | SUB IN: MATIAS,ANGEL                                           |
|                                                           |        |       | 14:29          | SUB OUT: HUGHES,MIKE                                           |
|                                                           |        |       | 14:15          | MISSED LAYUP by DOYLE,KYLE                                     |
| REBOUND (DEF) by THOMAS, KEVI                             |        |       | 14:15          |                                                                |
| GOOD! 3PTR by FORD,KELTO                                  | H 12   | 19-7  | 14:04          |                                                                |
| ASSIST by PERSON,WESLE                                    |        | ,     | 14:04          |                                                                |
| AGGIOT BY I LITION, WESLE                                 |        |       | 13:48          | IISSED JUMPER by WIEDEMAN,TRENT                                |
| REBOUND (DEF) by PERSON,WESLE                             |        |       |                | MODED JOINI ETT DY WIEDENMIN, I NEINT                          |
|                                                           |        |       | 13:48          |                                                                |
|                                                           |        |       | 13:32          |                                                                |
| MISSED JUMPER by WALTON III, JOH                          |        |       |                | DEDOLIND (DEE) I. MIEDEMAN TOEST                               |
|                                                           |        |       | 13:32          |                                                                |
| MISSED JUMPER by WALTON III, JOH                          | Н9     | 19-10 | 13:26          | REBOUND (DEF) by WIEDEMAN,TRENT<br>GOOD! 3PTR by HEWITT,JELANI |
|                                                           | Н 9    | 19-10 | 13:26<br>13:26 | GOOD! 3PTR by HEWITT,JELANI                                    |
| MISSED JUMPER by WALTON III, JOH<br>FOUL by PERSON, WESLE | Н9     | 19-10 | 13:26          |                                                                |
| MISSED JUMPER by WALTON III, JOH                          | Н 9    | 19-10 | 13:26<br>13:26 | GOOD! 3PTR by HEWITT,JELANI                                    |