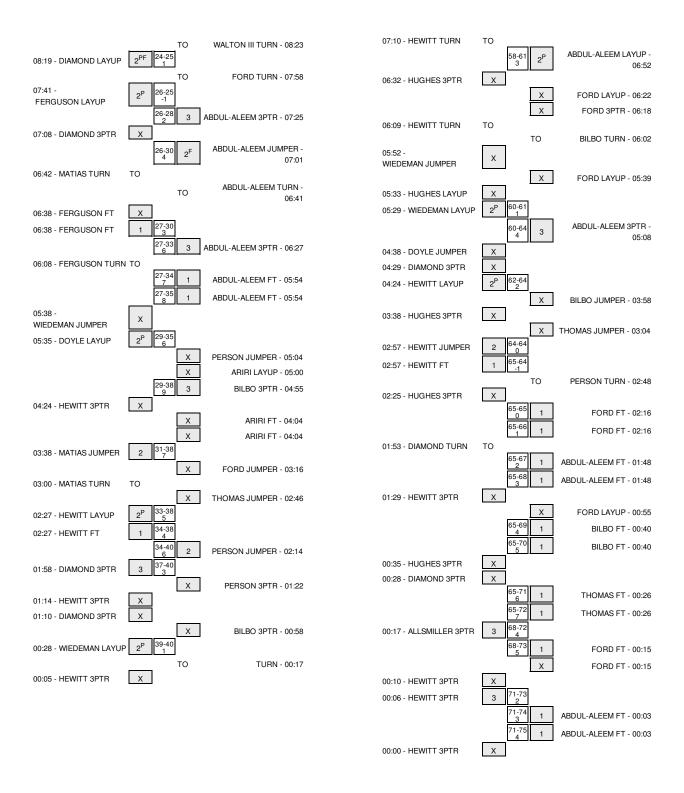

### Georgia Southern vs Troy 1/17/2015; 4:15 pm at Troy, Ala. (Trojan Arena) Period 1 Play-By-Play

| HOME: Tro                                                 | Margin | Score | Time           | ISITORS: Georgia Southern                                      |
|-----------------------------------------------------------|--------|-------|----------------|----------------------------------------------------------------|
| GOOD! LAYUP by THOMAS,KEVI                                | H 2    | 2-0   | 19:42          |                                                                |
|                                                           |        |       | 19:15          | MISSED 3PTR by HUGHES,MIKE                                     |
|                                                           |        |       | 19:15          | REBOUND (OFF) by WIEDEMAN,TRENT                                |
|                                                           | V 1    | 2-3   | 19:11          | GOOD! 3PTR by HEWITT,JELANI                                    |
|                                                           |        |       | 19:11          | SSIST by WIEDEMAN,TRENT                                        |
| MISSED JUMPER by WALTON III, JOH                          |        |       | 18:42          |                                                                |
|                                                           |        |       | 18:42          | REBOUND (DEF) by ALLSMILLER, JAKE                              |
|                                                           |        |       | 18:32          | MISSED 3PTR by HEWITT, JELANI                                  |
| REBOUND (DEF) by PERSON, WESLE                            |        |       | 18:32          |                                                                |
| GOOD! 3PTR by FORD,KELTO                                  | H 2    | 5-3   | 18:25          |                                                                |
| ASSIST by PERSON, WESLE                                   |        |       | 18:25          |                                                                |
|                                                           |        |       | 18:09          | MISSED JUMPER by WIEDEMAN,TRENT                                |
| REBOUND (DEF) by FORD,KELTO                               |        |       | 18:09          | , ,                                                            |
| TURNOVER by THOMAS, KEVI                                  |        |       | 17:46          |                                                                |
|                                                           |        |       | 17:45          | STEAL by HEWITT, JELANI                                        |
|                                                           |        |       | 17:40          | MISSED 3PTR by ALLSMILLER, JAKE                                |
| REBOUND (DEF) by BILBO, CHRI                              |        |       | 17:40          |                                                                |
| TIEBOOND (BEI ) BY BIEBO,OTHIN                            |        |       | 17:37          | OUL by WIEDEMAN,TRENT                                          |
|                                                           |        |       | 17:37          | SUB IN: FERGUSON,ERIC                                          |
|                                                           |        |       | 17:37          | SUB OUT: WIEDEMAN,TRENT                                        |
| TURNOVER by FORD,KELTO                                    |        |       | 17:21          | OUT. WIEDEMAN, ITIEN                                           |
| TORNOVER BY FORD, RELTO                                   |        |       |                | TEAL BULLEWITT IEL ANI                                         |
|                                                           |        |       | 17:20          | STEAL by HEWITT, JELANI                                        |
| DEDOLIND (DEE) IN DIL DO CUE                              |        |       | 17:18          | MISSED LAYUP by HEWITT, JELANI                                 |
| REBOUND (DEF) by BILBO, CHRI                              |        | 7.0   | 17:18          |                                                                |
| GOOD! LAYUP by THOMAS,KEVI                                | H 4    | 7-3   | 17:09          |                                                                |
| ASSIST by BILBO,CHRI                                      |        |       | 17:09          | TOUGHT I HEWET IS THE                                          |
|                                                           |        |       | 16:53          | URNOVER by HEWITT, JELANI                                      |
|                                                           |        |       | 16:31          | OUL by FERGUSON,ERIC                                           |
| GOOD! FT by FORD,KELTO                                    | H 5    | 8-3   | 16:31          |                                                                |
| GOOD! FT by FORD,KELTO                                    | H 6    | 9-3   | 16:31          |                                                                |
| GOOD! FT by FORD,KELTO                                    | H 7    | 10-3  | 16:31          |                                                                |
|                                                           |        |       | 16:09          | MISSED LAYUP by MATIAS,ANGEL                                   |
| BLOCK by THOMAS,KEVI                                      |        |       | 16:09          |                                                                |
|                                                           |        |       | 16:08          | REBOUND (OFF) by TEAM                                          |
|                                                           |        |       | 16:07          | SUB IN: WIEDEMAN,TRENT                                         |
|                                                           |        |       | 16:07          | SUB OUT: MATIAS,ANGEL                                          |
|                                                           |        |       | 15:59          | MISSED LAYUP by FERGUSON,ERIC                                  |
|                                                           |        |       | 15:59          | REBOUND (OFF) by FERGUSON,ERIC                                 |
|                                                           |        |       | 15:57          | URNOVER by WIEDEMAN,TRENT                                      |
| TIMEOUT MEDI                                              |        |       | 15:57          |                                                                |
|                                                           |        |       | 15:57          | SUB IN: DIAMOND, CURTIS                                        |
|                                                           |        |       | 15:57          | SUB OUT: ALLSMILLER, JAKE                                      |
| GOOD! LAYUP by FORD,KELTO                                 | H 9    | 12-3  | 15:43          |                                                                |
|                                                           | H 7    | 12-5  | 15:25          | GOOD! JUMPER by WIEDEMAN,TRENT                                 |
| TURNOVER by THOMAS, KEVI                                  |        |       | 15:10          | · · · · · · · · · · · · · · · · · · ·                          |
| Totale vertey memberine in                                |        |       | 15:09          | STEAL by HEWITT, JELANI                                        |
|                                                           |        |       | 15:07          | URNOVER by FERGUSON,ERIC                                       |
| STEAL by BILBO,CHRI                                       |        |       | 15:06          | 5.11.6 V.2.1.5 y 1.2.1.605011,2.1.10                           |
| GOOD! LAYUP by WALTON III, JOH                            | H 9    | 14-5  | 15:03          |                                                                |
|                                                           | пэ     | 14-5  |                |                                                                |
| ASSIST by PERSON,WESLE                                    |        |       | 15:03          | OUIL IN THIOLIES MIKE                                          |
|                                                           |        |       | 15:03          | OUL by HUGHES,MIKE                                             |
| MISSED FT by WALTON III, JOH                              |        |       | 15:03          |                                                                |
|                                                           |        |       | 15:03          | REBOUND (DEF) by DIAMOND, CURTIS                               |
|                                                           |        |       | 15:03          | SUB IN: DOYLE,KYLE                                             |
|                                                           |        |       | 15:03          | SUB OUT: FERGUSON,ERIC                                         |
|                                                           | H 7    | 14-7  | 14:52          | GOOD! JUMPER by DIAMOND, CURTIS                                |
|                                                           |        |       | 14:29          | OUL by DIAMOND, CURTIS                                         |
| GOOD! FT by WALTON III, JOH                               | H 8    | 15-7  | 14:29          |                                                                |
| GOOD! FT by WALTON III, JOH                               | H 9    | 16-7  | 14:29          |                                                                |
|                                                           |        |       | 14:29          | SUB IN: MATIAS,ANGEL                                           |
|                                                           |        |       | 14:29          | SUB OUT: HUGHES,MIKE                                           |
|                                                           |        |       | 14:15          | MISSED LAYUP by DOYLE,KYLE                                     |
| REBOUND (DEF) by THOMAS, KEVI                             |        |       | 14:15          |                                                                |
| GOOD! 3PTR by FORD,KELTO                                  | H 12   | 19-7  | 14:04          |                                                                |
| ASSIST by PERSON,WESLE                                    |        | ,     | 14:04          |                                                                |
| AGGIOT BY I LITION, WESLE                                 |        |       | 13:48          | IISSED JUMPER by WIEDEMAN,TRENT                                |
| REBOUND (DEF) by PERSON,WESLE                             |        |       |                | MODED JOINI ETT DY WIEDENMIN, I NEINT                          |
|                                                           |        |       | 13:48          |                                                                |
|                                                           |        |       | 13:32          |                                                                |
| MISSED JUMPER by WALTON III, JOH                          |        |       |                | DEDOLIND (DEE) I. MIEDEMAN TOEST                               |
|                                                           |        |       | 13:32          |                                                                |
| MISSED JUMPER by WALTON III, JOH                          | Н9     | 19-10 | 13:26          | REBOUND (DEF) by WIEDEMAN,TRENT<br>GOOD! 3PTR by HEWITT,JELANI |
|                                                           | Н 9    | 19-10 | 13:26<br>13:26 | GOOD! 3PTR by HEWITT,JELANI                                    |
| MISSED JUMPER by WALTON III, JOH<br>FOUL by PERSON, WESLE | Н9     | 19-10 | 13:26          |                                                                |
| MISSED JUMPER by WALTON III, JOH                          | Н 9    | 19-10 | 13:26<br>13:26 | GOOD! 3PTR by HEWITT,JELANI                                    |