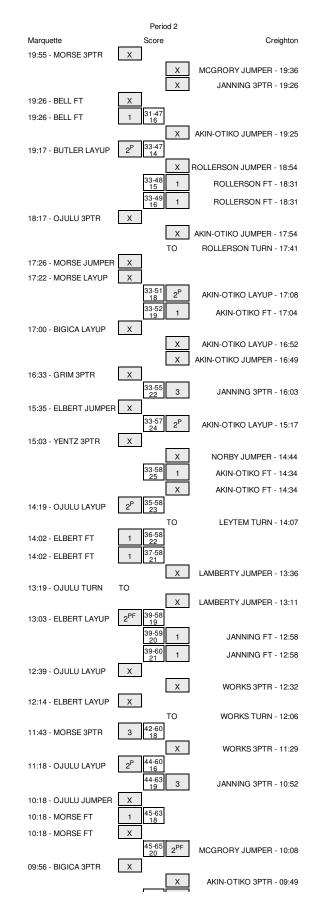

### Marquette vs Creighton 2/22/2015; 1:05 pm at Omaha, Neb. (D.J. Sokol Arena) Period 1 Play-By-Play

| VISITORS: Marquette                                               | Time           | Score | Margin | HOME: Creighton                                            |
|-------------------------------------------------------------------|----------------|-------|--------|------------------------------------------------------------|
| MISSED JUMPER by BELL,KENISHA                                     | 19:45          | 30016 | margin | TOME. Oregnon                                              |
| ······································                            | 19:45          |       |        | REBOUND (DEF) by MCGRORY,MC                                |
|                                                                   | 19:24          |       |        | MISSED 3PTR by AKIN-OTIKO, ALEXIS                          |
| REBOUND (DEF) by MORSE, ARLESIA                                   | 19:24          |       |        |                                                            |
| TURNOVER by BIGICA, CRISTINA                                      | 19:19          |       |        |                                                            |
|                                                                   | 19:18          |       |        | MISSED 3PTR by JANNING, MARISSA                            |
| REBOUND (DEF) by MORSE, ARLESIA                                   | 19:18          |       |        |                                                            |
| MISSED LAYUP by BELL, KENISHA                                     | 19:12          |       |        |                                                            |
| REBOUND (OFF) by TEAM                                             | 19:12          |       |        |                                                            |
| TURNOVER by BUTLER, CHELSIE                                       | 18:40          |       |        |                                                            |
|                                                                   | 18:38          |       |        | STEAL by AKIN-OTIKO, ALEXIS                                |
|                                                                   | 18:31          |       |        | MISSED JUMPER by JANNING, MARISSA                          |
| REBOUND (DEF) by OJULU, APIEW                                     | 18:31          |       |        |                                                            |
|                                                                   | 18:19          |       |        |                                                            |
| REBOUND (OFF) by BUTLER,CHELSIE<br>MISSED LAYUP by BUTLER,CHELSIE | 18:19<br>18:16 |       |        |                                                            |
| MISSED LATOF BY BUILER, CHELSIE                                   | 18:16          |       |        | REBOUND (DEF) by ROLLERSON, BRIANNA                        |
|                                                                   | 18:04          | 3-0   | Н 3    | GOOD! 3PTR by JOHNSON, TAYLOF                              |
|                                                                   | 18:04          | 00    | 110    | ASSIST by JANNING,MARISSA                                  |
| MISSED JUMPER by OJULU, APIEW                                     | 17:43          |       |        |                                                            |
| ·····,                                                            | 17:43          |       |        | REBOUND (DEF) by JOHNSON, TAYLOF                           |
|                                                                   | 17:32          |       |        | MISSED 3PTR by JOHNSON, TAYLOR                             |
|                                                                   | 17:32          |       |        | REBOUND (OFF) by JOHNSON, TAYLOF                           |
|                                                                   | 17:30          | 5-0   | H 5    | GOOD! JUMPER by JOHNSON, TAYLOF                            |
| MISSED 3PTR by BIGICA, CRISTINA                                   | 17:18          |       |        |                                                            |
|                                                                   | 17:18          |       |        | REBOUND (DEF) by JOHNSON, TAYLOR                           |
|                                                                   | 17:06          |       |        | MISSED 3PTR by JANNING, MARISSA                            |
| REBOUND (DEF) by BIGICA, CRISTINA                                 | 17:06          |       |        |                                                            |
| GOOD! LAYUP by BIGICA, CRISTINA                                   | 17:00          | 5-2   | H 3    |                                                            |
|                                                                   | 17:00          |       |        | FOUL by AKIN-OTIKO, ALEXIS                                 |
| GOOD! FT by BIGICA, CRISTINA                                      | 17:00          | 5-3   | H 2    |                                                            |
| SUB IN: TIBBS,LAUREN                                              | 17:00          |       |        |                                                            |
| SUB IN: ELBERT,TIA                                                | 17:00          |       |        |                                                            |
| SUB OUT: MORSE, ARLESIA                                           | 17:00          |       |        |                                                            |
| SUB OUT: BUTLER, CHELSIE                                          | 17:00          |       |        |                                                            |
|                                                                   | 17:00<br>17:00 |       |        |                                                            |
|                                                                   | 16:47          |       |        | SUB OUT: JOHNSON,TAYLOR<br>MISSED LAYUP by JANNING,MARISSA |
|                                                                   | 16:41          |       |        | REBOUND (OFF) by MCGRORY,MC                                |
|                                                                   | 16:39          |       |        | MISSED LAYUP by LAMBERTY, SYDNEY                           |
| BLOCK by TIBBS, LAUREN                                            | 16:39          |       |        |                                                            |
| · · · · · ·                                                       | 16:39          |       |        | REBOUND (OFF) by LAMBERTY, SYDNEY                          |
|                                                                   | 16:39          | 7-3   | H 4    | GOOD! JUMPER by AKIN-OTIKO, ALEXIS                         |
|                                                                   | 16:39          |       |        | ASSIST by MCGRORY,MC                                       |
| GOOD! 3PTR by BELL,KENISHA                                        | 16:39          | 7-6   | H 1    |                                                            |
| ASSIST by TIBBS,LAUREN                                            | 16:39          |       |        |                                                            |
|                                                                   | 16:31          | 9-6   | Н 3    | GOOD! JUMPER by ROLLERSON, BRIANNA                         |
|                                                                   | 16:31          |       |        | ASSIST by LAMBERTY, SYDNEY                                 |
| GOOD! LAYUP by BELL, KENISHA                                      | 16:16          | 9-8   | H 1    |                                                            |
|                                                                   | 15:51          |       |        | MISSED JUMPER by MCGRORY,MC                                |
|                                                                   | 15:51          |       |        | REBOUND (OFF) by LAMBERTY, SYDNEY                          |
|                                                                   | 15:44          | 11-8  | H 3    | GOOD! LAYUP by LAMBERTY, SYDNEY                            |
| MISSED 3PTR by BIGICA, CRISTINA                                   | 15:38          |       |        |                                                            |
|                                                                   | 15:38          |       |        | REBOUND (DEF) by AKIN-OTIKO, ALEXIS                        |
|                                                                   | 15:20          |       |        | MISSED 3PTR by JANNING, MARISSA                            |
| REBOUND (DEF) by ELBERT, TIA                                      | 15:20          |       |        |                                                            |
| TIMEOUT media SUB IN: VALENTINE,SHANTELLE                         | 15:03<br>15:03 |       |        |                                                            |
| SUB OUT: OJULU,APIEW                                              | 15:03          |       |        |                                                            |
| 300 001. 030E0,ALIEW                                              | 15:03          |       |        | SUB IN: WORKS, LAUREN                                      |
|                                                                   | 15:03          |       |        | SUB IN: NORBY,BAILEY                                       |
|                                                                   | 15:03          |       |        | SUB IN: OWENS, JADE                                        |
|                                                                   | 15:03          |       |        | SUB OUT: MCGRORY,MC                                        |
|                                                                   | 15:03          |       |        | SUB OUT: JANNING, MARISSA                                  |
|                                                                   | 15:03          |       |        | SUB OUT: ROLLERSON, BRIANNA                                |
| MISSED 3PTR by ELBERT, TIA                                        | 14:53          |       |        |                                                            |
|                                                                   | 14:53          |       |        | REBOUND (DEF) by NORBY, BAILEY                             |
| SUB IN: YENTZ,MCKAYLA                                             | 14:53          |       |        |                                                            |
| SUB OUT: BIGICA,CRISTINA                                          | 14:53          |       |        |                                                            |
|                                                                   | 14:18          | 13-8  | H 5    | GOOD! JUMPER by NORBY, BAILEY                              |
|                                                                   | 14:18          |       |        | ASSIST by LAMBERTY, SYDNEY                                 |
| FOUL by ELBERT, TIA                                               | 14:18          |       |        |                                                            |
| TURNOVER by ELBERT, TIA                                           | 14:18          |       |        |                                                            |
|                                                                   | 14:09          | 15-8  | H 7    | GOOD! LAYUP by AKIN-OTIKO, ALEXIS                          |
|                                                                   |                |       |        |                                                            |

| GOOD! JUMPER by BELL,KENISHA<br>REBOUND (DEF) by YENTZ,MCKAYLA                                                                                                                                                                        | 13:47                                                                                                                                                          | 15-10 | H 5  |                                                                                                                         |
|---------------------------------------------------------------------------------------------------------------------------------------------------------------------------------------------------------------------------------------|----------------------------------------------------------------------------------------------------------------------------------------------------------------|-------|------|-------------------------------------------------------------------------------------------------------------------------|
| REBOUND (DEF) by YENTZ, MCKAYLA                                                                                                                                                                                                       | 13:31                                                                                                                                                          |       |      | MISSED 3PTR by AKIN-OTIKO, ALEXIS                                                                                       |
|                                                                                                                                                                                                                                       | 13:31                                                                                                                                                          |       |      |                                                                                                                         |
|                                                                                                                                                                                                                                       | 13:21                                                                                                                                                          |       |      | FOUL by AKIN-OTIKO, ALEXIS                                                                                              |
| SUB IN: MORSE, ARLESIA                                                                                                                                                                                                                | 13:21                                                                                                                                                          |       |      |                                                                                                                         |
| SUB IN: BUTLER,CHELSIE<br>SUB OUT: TIBBS,LAUREN                                                                                                                                                                                       | 13:21<br>13:21                                                                                                                                                 |       |      |                                                                                                                         |
| SUB OUT: VALENTINE,SHANTELLE                                                                                                                                                                                                          | 13:21                                                                                                                                                          |       |      |                                                                                                                         |
| SUB OUT. VALENTINE, SHANTELLE                                                                                                                                                                                                         | 13:21                                                                                                                                                          |       |      | SUB IN: ROLLERSON, BRIANNA                                                                                              |
|                                                                                                                                                                                                                                       | 13:21                                                                                                                                                          |       |      | SUB IN: BROWN,KYLIE                                                                                                     |
|                                                                                                                                                                                                                                       | 13:21                                                                                                                                                          |       |      | SUB OUT: AKIN-OTIKO,ALEXIS                                                                                              |
|                                                                                                                                                                                                                                       | 13:21                                                                                                                                                          |       |      | SUB OUT: NORBY, BAILEY                                                                                                  |
| GOOD! JUMPER by BUTLER, CHELSIE                                                                                                                                                                                                       | 13:20                                                                                                                                                          | 15-12 | Н 3  |                                                                                                                         |
| ASSIST by BELL,KENISHA                                                                                                                                                                                                                | 13:20                                                                                                                                                          |       |      |                                                                                                                         |
|                                                                                                                                                                                                                                       | 13:03                                                                                                                                                          | 17-12 | H 5  | GOOD! JUMPER by OWENS, JADE                                                                                             |
| MISSED 3PTR by YENTZ, MCKAYLA                                                                                                                                                                                                         | 12:45                                                                                                                                                          |       |      |                                                                                                                         |
|                                                                                                                                                                                                                                       | 12:45                                                                                                                                                          |       |      | REBOUND (DEF) by OWENS, JADE                                                                                            |
|                                                                                                                                                                                                                                       | 12:36                                                                                                                                                          |       |      | MISSED 3PTR by LAMBERTY, SYDNEY                                                                                         |
|                                                                                                                                                                                                                                       | 12:36                                                                                                                                                          |       |      | REBOUND (OFF) by WORKS,LAUREN                                                                                           |
|                                                                                                                                                                                                                                       | 12:20                                                                                                                                                          |       |      | MISSED JUMPER by ROLLERSON, BRIANNA                                                                                     |
|                                                                                                                                                                                                                                       | 12:20                                                                                                                                                          |       |      |                                                                                                                         |
| FURNOVER by BUTLER, CHELSIE                                                                                                                                                                                                           | 12:08                                                                                                                                                          |       |      |                                                                                                                         |
|                                                                                                                                                                                                                                       | 12:08                                                                                                                                                          | 00.10 | H 8  | STEAL by BROWN, KYLIE                                                                                                   |
|                                                                                                                                                                                                                                       | 12:08<br>12:08                                                                                                                                                 | 20-12 | 10   | GOOD! 3PTR by JANNING,MARISSA<br>ASSIST by OWENS,JADE                                                                   |
| SUB IN: BIGICA,CRISTINA                                                                                                                                                                                                               | 12:08                                                                                                                                                          |       |      | ASSIST by OWENS, JADE                                                                                                   |
| SUB IN: BIGICA, CHISTINA<br>SUB IN: GRIM, HANNAH                                                                                                                                                                                      | 12:08                                                                                                                                                          |       |      |                                                                                                                         |
| SUB OUT: YENTZ.MCKAYLA                                                                                                                                                                                                                | 12:08                                                                                                                                                          |       |      |                                                                                                                         |
| SUB OUT: ELBERT,TIA                                                                                                                                                                                                                   | 12:08                                                                                                                                                          |       |      |                                                                                                                         |
|                                                                                                                                                                                                                                       | 12:08                                                                                                                                                          |       |      | SUB IN: JANNING,MARISSA                                                                                                 |
|                                                                                                                                                                                                                                       | 12:08                                                                                                                                                          |       |      | SUB IN: MCGRORY,MC                                                                                                      |
|                                                                                                                                                                                                                                       | 12:08                                                                                                                                                          |       |      | SUB OUT: LAMBERTY, SYDNEY                                                                                               |
|                                                                                                                                                                                                                                       | 12:08                                                                                                                                                          |       |      | SUB OUT: BROWN, KYLIE                                                                                                   |
| GOOD! 3PTR by GRIM,HANNAH                                                                                                                                                                                                             | 11:39                                                                                                                                                          | 20-15 | H 5  |                                                                                                                         |
| ASSIST by BELL,KENISHA                                                                                                                                                                                                                | 11:39                                                                                                                                                          |       |      |                                                                                                                         |
|                                                                                                                                                                                                                                       | 11:20                                                                                                                                                          | 23-15 | H 8  | GOOD! 3PTR by WORKS, LAUREN                                                                                             |
|                                                                                                                                                                                                                                       | 11:20                                                                                                                                                          |       |      | ASSIST by OWENS, JADE                                                                                                   |
| TURNOVER by BIGICA, CRISTINA                                                                                                                                                                                                          | 11:08                                                                                                                                                          |       |      |                                                                                                                         |
|                                                                                                                                                                                                                                       | 11:07                                                                                                                                                          |       |      | STEAL by ROLLERSON, BRIANNA                                                                                             |
|                                                                                                                                                                                                                                       | 11:01                                                                                                                                                          |       |      | MISSED LAYUP by JANNING, MARISSA                                                                                        |
| REBOUND (DEF) by GRIM,HANNAH                                                                                                                                                                                                          | 11:01                                                                                                                                                          |       |      |                                                                                                                         |
| GOOD! JUMPER by BUTLER, CHELSIE                                                                                                                                                                                                       | 10:48                                                                                                                                                          | 23-17 | H 6  |                                                                                                                         |
| ASSIST by GRIM,HANNAH                                                                                                                                                                                                                 | 10:48                                                                                                                                                          |       |      |                                                                                                                         |
|                                                                                                                                                                                                                                       | 10:35                                                                                                                                                          |       |      | MISSED LAYUP by MCGRORY,MC                                                                                              |
| BLOCK by BUTLER,CHELSIE                                                                                                                                                                                                               | 10:35                                                                                                                                                          |       |      |                                                                                                                         |
|                                                                                                                                                                                                                                       | 10:33                                                                                                                                                          |       |      | REBOUND (OFF) by MCGRORY,MC                                                                                             |
|                                                                                                                                                                                                                                       | 10:18                                                                                                                                                          |       |      | MISSED JUMPER by JANNING, MARISSA                                                                                       |
|                                                                                                                                                                                                                                       | 10:18                                                                                                                                                          |       |      |                                                                                                                         |
| TIMEOUT MEDIA                                                                                                                                                                                                                         | 10:15                                                                                                                                                          |       |      | SUB IN: LAMBERTY, SYDNEY                                                                                                |
|                                                                                                                                                                                                                                       | 10:15<br>10:15                                                                                                                                                 |       |      |                                                                                                                         |
| MISSED JUMPER by BELL,KENISHA                                                                                                                                                                                                         | 09:58                                                                                                                                                          |       |      | SUB OUT: WORKS,LAUREN                                                                                                   |
|                                                                                                                                                                                                                                       | 09:58                                                                                                                                                          |       |      | REBOUND (DEF) by ROLLERSON, BRIANNA                                                                                     |
|                                                                                                                                                                                                                                       | 09:48                                                                                                                                                          | 25-17 | H 8  | GOOD! JUMPER by ROLLERSON, BRIANNA                                                                                      |
|                                                                                                                                                                                                                                       | 09:48                                                                                                                                                          | 23-17 | 110  | ASSIST by LAMBERTY, SYDNEY                                                                                              |
| MISSED JUMPER by BELL, KENISHA                                                                                                                                                                                                        | 09:34                                                                                                                                                          |       |      | Addit by EAMBERT , OT DIVE T                                                                                            |
|                                                                                                                                                                                                                                       | 09:34                                                                                                                                                          |       |      | REBOUND (DEF) by MCGRORY,MC                                                                                             |
|                                                                                                                                                                                                                                       | 09:20                                                                                                                                                          |       |      | MISSED 3PTR by JANNING, MARISSA                                                                                         |
| REBOUND (DEF) by BUTLER,CHELSIE                                                                                                                                                                                                       | 09:20                                                                                                                                                          |       |      | ······································                                                                                  |
| MISSED JUMPER by BUTLER, CHELSIE                                                                                                                                                                                                      | 09:06                                                                                                                                                          |       |      |                                                                                                                         |
|                                                                                                                                                                                                                                       | 09:06                                                                                                                                                          |       |      | REBOUND (DEF) by LAMBERTY, SYDNEY                                                                                       |
|                                                                                                                                                                                                                                       | 08:47                                                                                                                                                          |       |      | MISSED JUMPER by ROLLERSON, BRIANNA                                                                                     |
| REBOUND (DEF) by GRIM,HANNAH                                                                                                                                                                                                          | 08:47                                                                                                                                                          |       |      |                                                                                                                         |
|                                                                                                                                                                                                                                       | 08:36                                                                                                                                                          |       |      |                                                                                                                         |
| VISSED JUMPER by BUTLER, CHELSIE                                                                                                                                                                                                      | 08:36                                                                                                                                                          |       |      | BLOCK by ROLLERSON, BRIANNA                                                                                             |
| MISSED JUMPER by BUTLER, CHELSIE                                                                                                                                                                                                      | 08:33                                                                                                                                                          |       |      | REBOUND (DEF) by LAMBERTY, SYDNEY                                                                                       |
| MISSED JUMPER by BUTLER, CHELSIE                                                                                                                                                                                                      |                                                                                                                                                                | 27-17 | H 10 | GOOD! LAYUP by ROLLERSON, BRIANNA                                                                                       |
| MISSED JUMPER by BUTLER, CHELSIE                                                                                                                                                                                                      | 08:27                                                                                                                                                          |       |      | ASSIST by LAMBERTY, SYDNEY                                                                                              |
| AISSED JUMPER by BUTLER, CHELSIE                                                                                                                                                                                                      |                                                                                                                                                                |       |      |                                                                                                                         |
|                                                                                                                                                                                                                                       | 08:27                                                                                                                                                          |       |      |                                                                                                                         |
| TIMEOUT 30SEC<br>TIMEOUT media                                                                                                                                                                                                        | 08:27<br>08:27                                                                                                                                                 |       |      |                                                                                                                         |
| TIMEOUT 30SEC<br>TIMEOUT media<br>SUB IN: ELBERT,TIA                                                                                                                                                                                  | 08:27<br>08:27<br>08:24<br>08:24<br>08:24<br>08:24                                                                                                             |       |      |                                                                                                                         |
| TIMEOUT 30SEC<br>TIMEOUT media<br>SUB IN: ELBERT, TIA<br>SUB IN: OJULU, APIEW                                                                                                                                                         | 08:27<br>08:27<br>08:24<br>08:24<br>08:24<br>08:24<br>08:24                                                                                                    |       |      |                                                                                                                         |
| TIMEOUT 30SEC<br>TIMEOUT media<br>SUB IN: ELBERT,TIA<br>SUB IN: OJULU,APIEW<br>SUB OUT: BIGICA,CRISTINA                                                                                                                               | 08:27<br>08:27<br>08:24<br>08:24<br>08:24<br>08:24<br>08:24<br>08:24                                                                                           |       |      |                                                                                                                         |
| TIMEOUT 30SEC<br>TIMEOUT media<br>SUB IN: ELBERT,TIA<br>SUB IN: OJULU,APIEW<br>SUB OUT: BIGICA,CRISTINA                                                                                                                               | 08:27<br>08:27<br>08:24<br>08:24<br>08:24<br>08:24<br>08:24<br>08:24<br>08:24                                                                                  |       |      |                                                                                                                         |
| TIMEOUT 30SEC<br>TIMEOUT media<br>SUB IN: ELBERT,TIA<br>SUB IN: OJULU,APIEW<br>SUB OUT: BIGICA,CRISTINA                                                                                                                               | 08:27<br>08:27<br>08:24<br>08:24<br>08:24<br>08:24<br>08:24<br>08:24<br>08:24<br>08:24                                                                         |       |      | SUB IN: AKIN-OTIKO,ALEXIS                                                                                               |
| TIMEOUT 30SEC<br>TIMEOUT media<br>SUB IN: ELBERT,TIA<br>SUB IN: OJULU,APIEW<br>SUB OUT: BIGICA,CRISTINA                                                                                                                               | 08:27<br>08:27<br>08:24<br>08:24<br>08:24<br>08:24<br>08:24<br>08:24<br>08:24<br>08:24<br>08:24                                                                |       |      | SUB IN: AKIN-OTIKO,ALEXIS<br>SUB OUT: JANNING,MARISSA                                                                   |
| TIMEOUT 30SEC<br>TIMEOUT media<br>SUB IN: ELBERT,TIA<br>SUB IN: OJULU,APIEW<br>SUB OUT: BIGICA,CRISTINA<br>SUB OUT: BUTLER,CHELSIE                                                                                                    | 08:27<br>08:27<br>08:24<br>08:24<br>08:24<br>08:24<br>08:24<br>08:24<br>08:24<br>08:24<br>08:24<br>08:24                                                       |       |      | SUB IN: AKIN-OTIKO,ALEXIS                                                                                               |
| TIMEOUT 30SEC<br>TIMEOUT media<br>SUB IN: ELBERT,TIA<br>SUB IN: OJULU,APIEW<br>SUB OUT: BIGICA,CRISTINA<br>SUB OUT: BUTLER,CHELSIE                                                                                                    | 08:27<br>08:27<br>08:24<br>08:24<br>08:24<br>08:24<br>08:24<br>08:24<br>08:24<br>08:24<br>08:24<br>08:24<br>08:24<br>08:24                                     |       |      | SUB IN: AKIN-OTIKO,ALEXIS<br>SUB OUT: JANNING,MARISSA<br>SUB OUT: LAMBERTY,SYDNEY                                       |
| TIMEOUT 30SEC<br>TIMEOUT media<br>SUB IN: ELBERT,TIA<br>SUB IN: OJULU,APIEW<br>SUB OUT: BIGICA,CRISTINA<br>SUB OUT: BUTLER,CHELSIE<br>MISSED JUMPER by GRIM,HANNAH                                                                    | 08:27<br>08:27<br>08:24<br>08:24<br>08:24<br>08:24<br>08:24<br>08:24<br>08:24<br>08:24<br>08:24<br>08:24<br>08:24<br>08:24<br>08:24<br>08:24                   |       |      | SUB IN: AKIN-OTIKO,ALEXIS<br>SUB OUT: JANNING,MARISSA                                                                   |
| MISSED JUMPER by BUTLER, CHELSIE<br>TIMEOUT 30SEC<br>TIMEOUT media<br>SUB IN: ELBERT, TIA<br>SUB IN: OJULU, APIEW<br>SUB OUT: BIGICA, CRISTINA<br>SUB OUT: BUTLER, CHELSIE<br>MISSED JUMPER by GRIM, HANNAH<br>FOUL by MORSE, ARLESIA | 08:27<br>08:27<br>08:24<br>08:24<br>08:24<br>08:24<br>08:24<br>08:24<br>08:24<br>08:24<br>08:24<br>08:24<br>08:24<br>08:24<br>08:24<br>08:21<br>08:21<br>08:21 |       |      | SUB IN: AKIN-OTIKO,ALEXIS<br>SUB OUT: JANNING,MARISSA<br>SUB OUT: LAMBERTY,SYDNEY<br>REBOUND (DEF) by ROLLERSON,BRIANNA |
| TIMEOUT 30SEC<br>TIMEOUT media<br>SUB IN: ELBERT,TIA<br>SUB IN: OJULU,APIEW<br>SUB OUT: BIGICA,CRISTINA<br>SUB OUT: BUTLER,CHELSIE<br>MISSED JUMPER by GRIM,HANNAH                                                                    | 08:27<br>08:27<br>08:24<br>08:24<br>08:24<br>08:24<br>08:24<br>08:24<br>08:24<br>08:24<br>08:24<br>08:24<br>08:24<br>08:24<br>08:24<br>08:24                   |       |      | SUB IN: AKIN-OTIKO,ALEXIS<br>SUB OUT: JANNING,MARISSA<br>SUB OUT: LAMBERTY,SYDNEY                                       |