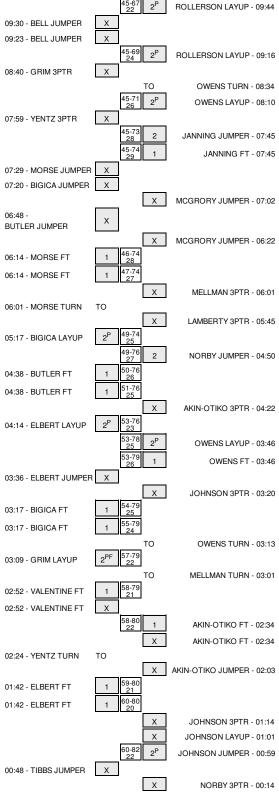

### Marquette vs Creighton 2/22/2015; 1:05 pm at Omaha, Neb. (D.J. Sokol Arena) Period 1 Play-By-Play

| VISITORS: Marquette                                               | Time           | Score | Margin | HOME: Creighton                                            |
|-------------------------------------------------------------------|----------------|-------|--------|------------------------------------------------------------|
| MISSED JUMPER by BELL,KENISHA                                     | 19:45          | 30016 | margin | TOME. Oregnon                                              |
| ······································                            | 19:45          |       |        | REBOUND (DEF) by MCGRORY,MC                                |
|                                                                   | 19:24          |       |        | MISSED 3PTR by AKIN-OTIKO, ALEXIS                          |
| REBOUND (DEF) by MORSE, ARLESIA                                   | 19:24          |       |        |                                                            |
| TURNOVER by BIGICA, CRISTINA                                      | 19:19          |       |        |                                                            |
|                                                                   | 19:18          |       |        | MISSED 3PTR by JANNING, MARISSA                            |
| REBOUND (DEF) by MORSE, ARLESIA                                   | 19:18          |       |        |                                                            |
| MISSED LAYUP by BELL, KENISHA                                     | 19:12          |       |        |                                                            |
| REBOUND (OFF) by TEAM                                             | 19:12          |       |        |                                                            |
| TURNOVER by BUTLER, CHELSIE                                       | 18:40          |       |        |                                                            |
|                                                                   | 18:38          |       |        | STEAL by AKIN-OTIKO, ALEXIS                                |
|                                                                   | 18:31          |       |        | MISSED JUMPER by JANNING, MARISSA                          |
| REBOUND (DEF) by OJULU, APIEW                                     | 18:31          |       |        |                                                            |
|                                                                   | 18:19          |       |        |                                                            |
| REBOUND (OFF) by BUTLER,CHELSIE<br>MISSED LAYUP by BUTLER,CHELSIE | 18:19<br>18:16 |       |        |                                                            |
| MISSED LATOF BY BUILER, CHELSIE                                   | 18:16          |       |        | REBOUND (DEF) by ROLLERSON, BRIANNA                        |
|                                                                   | 18:04          | 3-0   | Н 3    | GOOD! 3PTR by JOHNSON, TAYLOF                              |
|                                                                   | 18:04          | 00    | 110    | ASSIST by JANNING,MARISSA                                  |
| MISSED JUMPER by OJULU, APIEW                                     | 17:43          |       |        |                                                            |
| ·····,                                                            | 17:43          |       |        | REBOUND (DEF) by JOHNSON, TAYLOF                           |
|                                                                   | 17:32          |       |        | MISSED 3PTR by JOHNSON, TAYLOR                             |
|                                                                   | 17:32          |       |        | REBOUND (OFF) by JOHNSON, TAYLOF                           |
|                                                                   | 17:30          | 5-0   | H 5    | GOOD! JUMPER by JOHNSON, TAYLOF                            |
| MISSED 3PTR by BIGICA, CRISTINA                                   | 17:18          |       |        |                                                            |
|                                                                   | 17:18          |       |        | REBOUND (DEF) by JOHNSON, TAYLOR                           |
|                                                                   | 17:06          |       |        | MISSED 3PTR by JANNING, MARISSA                            |
| REBOUND (DEF) by BIGICA, CRISTINA                                 | 17:06          |       |        |                                                            |
| GOOD! LAYUP by BIGICA, CRISTINA                                   | 17:00          | 5-2   | H 3    |                                                            |
|                                                                   | 17:00          |       |        | FOUL by AKIN-OTIKO, ALEXIS                                 |
| GOOD! FT by BIGICA, CRISTINA                                      | 17:00          | 5-3   | H 2    |                                                            |
| SUB IN: TIBBS,LAUREN                                              | 17:00          |       |        |                                                            |
| SUB IN: ELBERT,TIA                                                | 17:00          |       |        |                                                            |
| SUB OUT: MORSE, ARLESIA                                           | 17:00          |       |        |                                                            |
| SUB OUT: BUTLER, CHELSIE                                          | 17:00          |       |        |                                                            |
|                                                                   | 17:00<br>17:00 |       |        |                                                            |
|                                                                   | 16:47          |       |        | SUB OUT: JOHNSON,TAYLOR<br>MISSED LAYUP by JANNING,MARISSA |
|                                                                   | 16:41          |       |        | REBOUND (OFF) by MCGRORY,MC                                |
|                                                                   | 16:39          |       |        | MISSED LAYUP by LAMBERTY, SYDNEY                           |
| BLOCK by TIBBS, LAUREN                                            | 16:39          |       |        |                                                            |
| · · · · · ·                                                       | 16:39          |       |        | REBOUND (OFF) by LAMBERTY, SYDNEY                          |
|                                                                   | 16:39          | 7-3   | H 4    | GOOD! JUMPER by AKIN-OTIKO, ALEXIS                         |
|                                                                   | 16:39          |       |        | ASSIST by MCGRORY,MC                                       |
| GOOD! 3PTR by BELL,KENISHA                                        | 16:39          | 7-6   | H 1    |                                                            |
| ASSIST by TIBBS,LAUREN                                            | 16:39          |       |        |                                                            |
|                                                                   | 16:31          | 9-6   | Н 3    | GOOD! JUMPER by ROLLERSON, BRIANNA                         |
|                                                                   | 16:31          |       |        | ASSIST by LAMBERTY, SYDNEY                                 |
| GOOD! LAYUP by BELL, KENISHA                                      | 16:16          | 9-8   | H 1    |                                                            |
|                                                                   | 15:51          |       |        | MISSED JUMPER by MCGRORY,MC                                |
|                                                                   | 15:51          |       |        | REBOUND (OFF) by LAMBERTY, SYDNEY                          |
|                                                                   | 15:44          | 11-8  | H 3    | GOOD! LAYUP by LAMBERTY, SYDNEY                            |
| MISSED 3PTR by BIGICA, CRISTINA                                   | 15:38          |       |        |                                                            |
|                                                                   | 15:38          |       |        | REBOUND (DEF) by AKIN-OTIKO, ALEXIS                        |
|                                                                   | 15:20          |       |        | MISSED 3PTR by JANNING, MARISSA                            |
| REBOUND (DEF) by ELBERT, TIA                                      | 15:20          |       |        |                                                            |
| TIMEOUT media SUB IN: VALENTINE,SHANTELLE                         | 15:03<br>15:03 |       |        |                                                            |
| SUB OUT: OJULU,APIEW                                              | 15:03          |       |        |                                                            |
| 300 001. 030E0,ALIEW                                              | 15:03          |       |        | SUB IN: WORKS, LAUREN                                      |
|                                                                   | 15:03          |       |        | SUB IN: NORBY,BAILEY                                       |
|                                                                   | 15:03          |       |        | SUB IN: OWENS, JADE                                        |
|                                                                   | 15:03          |       |        | SUB OUT: MCGRORY,MC                                        |
|                                                                   | 15:03          |       |        | SUB OUT: JANNING, MARISSA                                  |
|                                                                   | 15:03          |       |        | SUB OUT: ROLLERSON, BRIANNA                                |
| MISSED 3PTR by ELBERT, TIA                                        | 14:53          |       |        |                                                            |
|                                                                   | 14:53          |       |        | REBOUND (DEF) by NORBY, BAILEY                             |
| SUB IN: YENTZ,MCKAYLA                                             | 14:53          |       |        |                                                            |
| SUB OUT: BIGICA,CRISTINA                                          | 14:53          |       |        |                                                            |
|                                                                   | 14:18          | 13-8  | H 5    | GOOD! JUMPER by NORBY, BAILEY                              |
|                                                                   | 14:18          |       |        | ASSIST by LAMBERTY, SYDNEY                                 |
| FOUL by ELBERT, TIA                                               | 14:18          |       |        |                                                            |
| TURNOVER by ELBERT, TIA                                           | 14:18          |       |        |                                                            |
|                                                                   | 14:09          | 15-8  | H 7    | GOOD! LAYUP by AKIN-OTIKO, ALEXIS                          |
|                                                                   |                |       |        |                                                            |

| GOOD! JUMPER by BELL,KENISHA<br>REBOUND (DEF) by YENTZ,MCKAYLA                                                                                                                                                                        | 13:47                                                                                                                                                          | 15-10 | H 5  |                                                                                                                         |
|---------------------------------------------------------------------------------------------------------------------------------------------------------------------------------------------------------------------------------------|----------------------------------------------------------------------------------------------------------------------------------------------------------------|-------|------|-------------------------------------------------------------------------------------------------------------------------|
| REBOUND (DEF) by YENTZ, MCKAYLA                                                                                                                                                                                                       | 13:31                                                                                                                                                          |       |      | MISSED 3PTR by AKIN-OTIKO, ALEXIS                                                                                       |
|                                                                                                                                                                                                                                       | 13:31                                                                                                                                                          |       |      |                                                                                                                         |
|                                                                                                                                                                                                                                       | 13:21                                                                                                                                                          |       |      | FOUL by AKIN-OTIKO, ALEXIS                                                                                              |
| SUB IN: MORSE, ARLESIA                                                                                                                                                                                                                | 13:21                                                                                                                                                          |       |      |                                                                                                                         |
| SUB IN: BUTLER,CHELSIE<br>SUB OUT: TIBBS,LAUREN                                                                                                                                                                                       | 13:21<br>13:21                                                                                                                                                 |       |      |                                                                                                                         |
| SUB OUT: VALENTINE,SHANTELLE                                                                                                                                                                                                          | 13:21                                                                                                                                                          |       |      |                                                                                                                         |
| SUB OUT. VALENTINE, SHANTELLE                                                                                                                                                                                                         | 13:21                                                                                                                                                          |       |      | SUB IN: ROLLERSON, BRIANNA                                                                                              |
|                                                                                                                                                                                                                                       | 13:21                                                                                                                                                          |       |      | SUB IN: BROWN,KYLIE                                                                                                     |
|                                                                                                                                                                                                                                       | 13:21                                                                                                                                                          |       |      | SUB OUT: AKIN-OTIKO,ALEXIS                                                                                              |
|                                                                                                                                                                                                                                       | 13:21                                                                                                                                                          |       |      | SUB OUT: NORBY, BAILEY                                                                                                  |
| GOOD! JUMPER by BUTLER, CHELSIE                                                                                                                                                                                                       | 13:20                                                                                                                                                          | 15-12 | Н 3  |                                                                                                                         |
| ASSIST by BELL,KENISHA                                                                                                                                                                                                                | 13:20                                                                                                                                                          |       |      |                                                                                                                         |
|                                                                                                                                                                                                                                       | 13:03                                                                                                                                                          | 17-12 | H 5  | GOOD! JUMPER by OWENS, JADE                                                                                             |
| MISSED 3PTR by YENTZ, MCKAYLA                                                                                                                                                                                                         | 12:45                                                                                                                                                          |       |      |                                                                                                                         |
|                                                                                                                                                                                                                                       | 12:45                                                                                                                                                          |       |      | REBOUND (DEF) by OWENS, JADE                                                                                            |
|                                                                                                                                                                                                                                       | 12:36                                                                                                                                                          |       |      | MISSED 3PTR by LAMBERTY, SYDNEY                                                                                         |
|                                                                                                                                                                                                                                       | 12:36                                                                                                                                                          |       |      | REBOUND (OFF) by WORKS,LAUREN                                                                                           |
|                                                                                                                                                                                                                                       | 12:20                                                                                                                                                          |       |      | MISSED JUMPER by ROLLERSON, BRIANNA                                                                                     |
|                                                                                                                                                                                                                                       | 12:20                                                                                                                                                          |       |      |                                                                                                                         |
| FURNOVER by BUTLER, CHELSIE                                                                                                                                                                                                           | 12:08                                                                                                                                                          |       |      |                                                                                                                         |
|                                                                                                                                                                                                                                       | 12:08                                                                                                                                                          | 00.10 | H 8  | STEAL by BROWN, KYLIE                                                                                                   |
|                                                                                                                                                                                                                                       | 12:08<br>12:08                                                                                                                                                 | 20-12 | 10   | GOOD! 3PTR by JANNING,MARISSA<br>ASSIST by OWENS,JADE                                                                   |
| SUB IN: BIGICA,CRISTINA                                                                                                                                                                                                               | 12:08                                                                                                                                                          |       |      | ASSIST by OWENS, JADE                                                                                                   |
| SUB IN: BIGICA, CHISTINA<br>SUB IN: GRIM, HANNAH                                                                                                                                                                                      | 12:08                                                                                                                                                          |       |      |                                                                                                                         |
| SUB OUT: YENTZ.MCKAYLA                                                                                                                                                                                                                | 12:08                                                                                                                                                          |       |      |                                                                                                                         |
| SUB OUT: ELBERT,TIA                                                                                                                                                                                                                   | 12:08                                                                                                                                                          |       |      |                                                                                                                         |
|                                                                                                                                                                                                                                       | 12:08                                                                                                                                                          |       |      | SUB IN: JANNING,MARISSA                                                                                                 |
|                                                                                                                                                                                                                                       | 12:08                                                                                                                                                          |       |      | SUB IN: MCGRORY,MC                                                                                                      |
|                                                                                                                                                                                                                                       | 12:08                                                                                                                                                          |       |      | SUB OUT: LAMBERTY, SYDNEY                                                                                               |
|                                                                                                                                                                                                                                       | 12:08                                                                                                                                                          |       |      | SUB OUT: BROWN, KYLIE                                                                                                   |
| GOOD! 3PTR by GRIM,HANNAH                                                                                                                                                                                                             | 11:39                                                                                                                                                          | 20-15 | H 5  |                                                                                                                         |
| ASSIST by BELL,KENISHA                                                                                                                                                                                                                | 11:39                                                                                                                                                          |       |      |                                                                                                                         |
|                                                                                                                                                                                                                                       | 11:20                                                                                                                                                          | 23-15 | H 8  | GOOD! 3PTR by WORKS, LAUREN                                                                                             |
|                                                                                                                                                                                                                                       | 11:20                                                                                                                                                          |       |      | ASSIST by OWENS, JADE                                                                                                   |
| TURNOVER by BIGICA, CRISTINA                                                                                                                                                                                                          | 11:08                                                                                                                                                          |       |      |                                                                                                                         |
|                                                                                                                                                                                                                                       | 11:07                                                                                                                                                          |       |      | STEAL by ROLLERSON, BRIANNA                                                                                             |
|                                                                                                                                                                                                                                       | 11:01                                                                                                                                                          |       |      | MISSED LAYUP by JANNING, MARISSA                                                                                        |
| REBOUND (DEF) by GRIM,HANNAH                                                                                                                                                                                                          | 11:01                                                                                                                                                          |       |      |                                                                                                                         |
| GOOD! JUMPER by BUTLER, CHELSIE                                                                                                                                                                                                       | 10:48                                                                                                                                                          | 23-17 | H 6  |                                                                                                                         |
| ASSIST by GRIM,HANNAH                                                                                                                                                                                                                 | 10:48                                                                                                                                                          |       |      |                                                                                                                         |
|                                                                                                                                                                                                                                       | 10:35                                                                                                                                                          |       |      | MISSED LAYUP by MCGRORY,MC                                                                                              |
| BLOCK by BUTLER,CHELSIE                                                                                                                                                                                                               | 10:35                                                                                                                                                          |       |      |                                                                                                                         |
|                                                                                                                                                                                                                                       | 10:33                                                                                                                                                          |       |      | REBOUND (OFF) by MCGRORY,MC                                                                                             |
|                                                                                                                                                                                                                                       | 10:18                                                                                                                                                          |       |      | MISSED JUMPER by JANNING, MARISSA                                                                                       |
|                                                                                                                                                                                                                                       | 10:18                                                                                                                                                          |       |      |                                                                                                                         |
| TIMEOUT MEDIA                                                                                                                                                                                                                         | 10:15                                                                                                                                                          |       |      | SUB IN: LAMBERTY, SYDNEY                                                                                                |
|                                                                                                                                                                                                                                       | 10:15<br>10:15                                                                                                                                                 |       |      |                                                                                                                         |
| MISSED JUMPER by BELL,KENISHA                                                                                                                                                                                                         | 09:58                                                                                                                                                          |       |      | SUB OUT: WORKS,LAUREN                                                                                                   |
|                                                                                                                                                                                                                                       | 09:58                                                                                                                                                          |       |      | REBOUND (DEF) by ROLLERSON, BRIANNA                                                                                     |
|                                                                                                                                                                                                                                       | 09:48                                                                                                                                                          | 25-17 | H 8  | GOOD! JUMPER by ROLLERSON, BRIANNA                                                                                      |
|                                                                                                                                                                                                                                       | 09:48                                                                                                                                                          | 23-17 | 110  | ASSIST by LAMBERTY, SYDNEY                                                                                              |
| MISSED JUMPER by BELL, KENISHA                                                                                                                                                                                                        | 09:34                                                                                                                                                          |       |      | Addit by EAMBERT , OT DIVE T                                                                                            |
|                                                                                                                                                                                                                                       | 09:34                                                                                                                                                          |       |      | REBOUND (DEF) by MCGRORY,MC                                                                                             |
|                                                                                                                                                                                                                                       | 09:20                                                                                                                                                          |       |      | MISSED 3PTR by JANNING, MARISSA                                                                                         |
| REBOUND (DEF) by BUTLER,CHELSIE                                                                                                                                                                                                       | 09:20                                                                                                                                                          |       |      | ······································                                                                                  |
| MISSED JUMPER by BUTLER, CHELSIE                                                                                                                                                                                                      | 09:06                                                                                                                                                          |       |      |                                                                                                                         |
|                                                                                                                                                                                                                                       | 09:06                                                                                                                                                          |       |      | REBOUND (DEF) by LAMBERTY, SYDNEY                                                                                       |
|                                                                                                                                                                                                                                       | 08:47                                                                                                                                                          |       |      | MISSED JUMPER by ROLLERSON, BRIANNA                                                                                     |
| REBOUND (DEF) by GRIM,HANNAH                                                                                                                                                                                                          | 08:47                                                                                                                                                          |       |      |                                                                                                                         |
|                                                                                                                                                                                                                                       | 08:36                                                                                                                                                          |       |      |                                                                                                                         |
| VISSED JUMPER by BUTLER, CHELSIE                                                                                                                                                                                                      | 08:36                                                                                                                                                          |       |      | BLOCK by ROLLERSON, BRIANNA                                                                                             |
| MISSED JUMPER by BUTLER, CHELSIE                                                                                                                                                                                                      | 08:33                                                                                                                                                          |       |      | REBOUND (DEF) by LAMBERTY, SYDNEY                                                                                       |
| MISSED JUMPER by BUTLER, CHELSIE                                                                                                                                                                                                      |                                                                                                                                                                | 27-17 | H 10 | GOOD! LAYUP by ROLLERSON, BRIANNA                                                                                       |
| MISSED JUMPER by BUTLER, CHELSIE                                                                                                                                                                                                      | 08:27                                                                                                                                                          |       |      | ASSIST by LAMBERTY, SYDNEY                                                                                              |
| AISSED JUMPER by BUTLER, CHELSIE                                                                                                                                                                                                      |                                                                                                                                                                |       |      |                                                                                                                         |
|                                                                                                                                                                                                                                       | 08:27                                                                                                                                                          |       |      |                                                                                                                         |
| TIMEOUT 30SEC<br>TIMEOUT media                                                                                                                                                                                                        | 08:27<br>08:27                                                                                                                                                 |       |      |                                                                                                                         |
| TIMEOUT 30SEC<br>TIMEOUT media<br>SUB IN: ELBERT,TIA                                                                                                                                                                                  | 08:27<br>08:27<br>08:24<br>08:24<br>08:24<br>08:24                                                                                                             |       |      |                                                                                                                         |
| TIMEOUT 30SEC<br>TIMEOUT media<br>SUB IN: ELBERT, TIA<br>SUB IN: OJULU, APIEW                                                                                                                                                         | 08:27<br>08:27<br>08:24<br>08:24<br>08:24<br>08:24<br>08:24                                                                                                    |       |      |                                                                                                                         |
| TIMEOUT 30SEC<br>TIMEOUT media<br>SUB IN: ELBERT,TIA<br>SUB IN: OJULU,APIEW<br>SUB OUT: BIGICA,CRISTINA                                                                                                                               | 08:27<br>08:27<br>08:24<br>08:24<br>08:24<br>08:24<br>08:24<br>08:24                                                                                           |       |      |                                                                                                                         |
| TIMEOUT 30SEC<br>TIMEOUT media<br>SUB IN: ELBERT,TIA<br>SUB IN: OJULU,APIEW<br>SUB OUT: BIGICA,CRISTINA                                                                                                                               | 08:27<br>08:27<br>08:24<br>08:24<br>08:24<br>08:24<br>08:24<br>08:24<br>08:24                                                                                  |       |      |                                                                                                                         |
| TIMEOUT 30SEC<br>TIMEOUT media<br>SUB IN: ELBERT,TIA<br>SUB IN: OJULU,APIEW<br>SUB OUT: BIGICA,CRISTINA                                                                                                                               | 08:27<br>08:27<br>08:24<br>08:24<br>08:24<br>08:24<br>08:24<br>08:24<br>08:24<br>08:24                                                                         |       |      | SUB IN: AKIN-OTIKO,ALEXIS                                                                                               |
| TIMEOUT 30SEC<br>TIMEOUT media<br>SUB IN: ELBERT,TIA<br>SUB IN: OJULU,APIEW<br>SUB OUT: BIGICA,CRISTINA                                                                                                                               | 08:27<br>08:27<br>08:24<br>08:24<br>08:24<br>08:24<br>08:24<br>08:24<br>08:24<br>08:24<br>08:24                                                                |       |      | SUB IN: AKIN-OTIKO,ALEXIS<br>SUB OUT: JANNING,MARISSA                                                                   |
| TIMEOUT 30SEC<br>TIMEOUT media<br>SUB IN: ELBERT,TIA<br>SUB IN: OJULU,APIEW<br>SUB OUT: BIGICA,CRISTINA<br>SUB OUT: BUTLER,CHELSIE                                                                                                    | 08:27<br>08:27<br>08:24<br>08:24<br>08:24<br>08:24<br>08:24<br>08:24<br>08:24<br>08:24<br>08:24<br>08:24                                                       |       |      | SUB IN: AKIN-OTIKO,ALEXIS                                                                                               |
| TIMEOUT 30SEC<br>TIMEOUT media<br>SUB IN: ELBERT,TIA<br>SUB IN: OJULU,APIEW<br>SUB OUT: BIGICA,CRISTINA<br>SUB OUT: BUTLER,CHELSIE                                                                                                    | 08:27<br>08:27<br>08:24<br>08:24<br>08:24<br>08:24<br>08:24<br>08:24<br>08:24<br>08:24<br>08:24<br>08:24<br>08:24<br>08:24                                     |       |      | SUB IN: AKIN-OTIKO,ALEXIS<br>SUB OUT: JANNING,MARISSA<br>SUB OUT: LAMBERTY,SYDNEY                                       |
| TIMEOUT 30SEC<br>TIMEOUT media<br>SUB IN: ELBERT,TIA<br>SUB IN: OJULU,APIEW<br>SUB OUT: BIGICA,CRISTINA<br>SUB OUT: BUTLER,CHELSIE<br>MISSED JUMPER by GRIM,HANNAH                                                                    | 08:27<br>08:27<br>08:24<br>08:24<br>08:24<br>08:24<br>08:24<br>08:24<br>08:24<br>08:24<br>08:24<br>08:24<br>08:24<br>08:24<br>08:24<br>08:24                   |       |      | SUB IN: AKIN-OTIKO,ALEXIS<br>SUB OUT: JANNING,MARISSA                                                                   |
| MISSED JUMPER by BUTLER, CHELSIE<br>TIMEOUT 30SEC<br>TIMEOUT media<br>SUB IN: ELBERT, TIA<br>SUB IN: OJULU, APIEW<br>SUB OUT: BIGICA, CRISTINA<br>SUB OUT: BUTLER, CHELSIE<br>MISSED JUMPER by GRIM, HANNAH<br>FOUL by MORSE, ARLESIA | 08:27<br>08:27<br>08:24<br>08:24<br>08:24<br>08:24<br>08:24<br>08:24<br>08:24<br>08:24<br>08:24<br>08:24<br>08:24<br>08:24<br>08:24<br>08:21<br>08:21<br>08:21 |       |      | SUB IN: AKIN-OTIKO,ALEXIS<br>SUB OUT: JANNING,MARISSA<br>SUB OUT: LAMBERTY,SYDNEY<br>REBOUND (DEF) by ROLLERSON,BRIANNA |
| TIMEOUT 30SEC<br>TIMEOUT media<br>SUB IN: ELBERT,TIA<br>SUB IN: OJULU,APIEW<br>SUB OUT: BIGICA,CRISTINA<br>SUB OUT: BUTLER,CHELSIE<br>MISSED JUMPER by GRIM,HANNAH                                                                    | 08:27<br>08:27<br>08:24<br>08:24<br>08:24<br>08:24<br>08:24<br>08:24<br>08:24<br>08:24<br>08:24<br>08:24<br>08:24<br>08:24<br>08:24<br>08:24                   |       |      | SUB IN: AKIN-OTIKO,ALEXIS<br>SUB OUT: JANNING,MARISSA<br>SUB OUT: LAMBERTY,SYDNEY                                       |