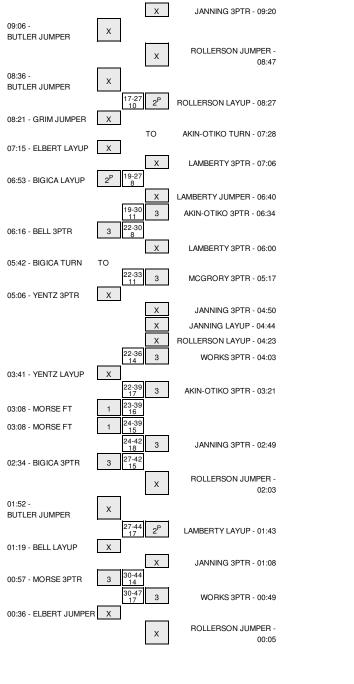

### Marquette vs Creighton 2/22/2015; 1:05 pm at Omaha, Neb. (D.J. Sokol Arena) Period 1 Play-By-Play

| VISITORS: Marquette                                               | Time           | Score | Margin | HOME: Creighton                                            |
|-------------------------------------------------------------------|----------------|-------|--------|------------------------------------------------------------|
| MISSED JUMPER by BELL,KENISHA                                     | 19:45          | 30016 | margin | TOME. Oregnon                                              |
| ······································                            | 19:45          |       |        | REBOUND (DEF) by MCGRORY,MC                                |
|                                                                   | 19:24          |       |        | MISSED 3PTR by AKIN-OTIKO, ALEXIS                          |
| REBOUND (DEF) by MORSE, ARLESIA                                   | 19:24          |       |        |                                                            |
| TURNOVER by BIGICA, CRISTINA                                      | 19:19          |       |        |                                                            |
|                                                                   | 19:18          |       |        | MISSED 3PTR by JANNING, MARISSA                            |
| REBOUND (DEF) by MORSE, ARLESIA                                   | 19:18          |       |        |                                                            |
| MISSED LAYUP by BELL, KENISHA                                     | 19:12          |       |        |                                                            |
| REBOUND (OFF) by TEAM                                             | 19:12          |       |        |                                                            |
| TURNOVER by BUTLER, CHELSIE                                       | 18:40          |       |        |                                                            |
|                                                                   | 18:38          |       |        | STEAL by AKIN-OTIKO, ALEXIS                                |
|                                                                   | 18:31          |       |        | MISSED JUMPER by JANNING, MARISSA                          |
| REBOUND (DEF) by OJULU, APIEW                                     | 18:31          |       |        |                                                            |
|                                                                   | 18:19          |       |        |                                                            |
| REBOUND (OFF) by BUTLER,CHELSIE<br>MISSED LAYUP by BUTLER,CHELSIE | 18:19<br>18:16 |       |        |                                                            |
| MISSED LATOF BY BUILER, CHELSIE                                   | 18:16          |       |        | REBOUND (DEF) by ROLLERSON, BRIANNA                        |
|                                                                   | 18:04          | 3-0   | Н 3    | GOOD! 3PTR by JOHNSON, TAYLOF                              |
|                                                                   | 18:04          | 00    | 110    | ASSIST by JANNING,MARISSA                                  |
| MISSED JUMPER by OJULU, APIEW                                     | 17:43          |       |        |                                                            |
| ·····,                                                            | 17:43          |       |        | REBOUND (DEF) by JOHNSON, TAYLOF                           |
|                                                                   | 17:32          |       |        | MISSED 3PTR by JOHNSON, TAYLOR                             |
|                                                                   | 17:32          |       |        | REBOUND (OFF) by JOHNSON, TAYLOF                           |
|                                                                   | 17:30          | 5-0   | H 5    | GOOD! JUMPER by JOHNSON, TAYLOF                            |
| MISSED 3PTR by BIGICA, CRISTINA                                   | 17:18          |       |        |                                                            |
|                                                                   | 17:18          |       |        | REBOUND (DEF) by JOHNSON, TAYLOR                           |
|                                                                   | 17:06          |       |        | MISSED 3PTR by JANNING, MARISSA                            |
| REBOUND (DEF) by BIGICA, CRISTINA                                 | 17:06          |       |        |                                                            |
| GOOD! LAYUP by BIGICA, CRISTINA                                   | 17:00          | 5-2   | H 3    |                                                            |
|                                                                   | 17:00          |       |        | FOUL by AKIN-OTIKO, ALEXIS                                 |
| GOOD! FT by BIGICA, CRISTINA                                      | 17:00          | 5-3   | H 2    |                                                            |
| SUB IN: TIBBS,LAUREN                                              | 17:00          |       |        |                                                            |
| SUB IN: ELBERT,TIA                                                | 17:00          |       |        |                                                            |
| SUB OUT: MORSE, ARLESIA                                           | 17:00          |       |        |                                                            |
| SUB OUT: BUTLER, CHELSIE                                          | 17:00          |       |        |                                                            |
|                                                                   | 17:00<br>17:00 |       |        |                                                            |
|                                                                   | 16:47          |       |        | SUB OUT: JOHNSON,TAYLOR<br>MISSED LAYUP by JANNING,MARISSA |
|                                                                   | 16:41          |       |        | REBOUND (OFF) by MCGRORY,MC                                |
|                                                                   | 16:39          |       |        | MISSED LAYUP by LAMBERTY, SYDNEY                           |
| BLOCK by TIBBS, LAUREN                                            | 16:39          |       |        |                                                            |
| · · · · · ·                                                       | 16:39          |       |        | REBOUND (OFF) by LAMBERTY, SYDNEY                          |
|                                                                   | 16:39          | 7-3   | H 4    | GOOD! JUMPER by AKIN-OTIKO, ALEXIS                         |
|                                                                   | 16:39          |       |        | ASSIST by MCGRORY,MC                                       |
| GOOD! 3PTR by BELL,KENISHA                                        | 16:39          | 7-6   | H 1    |                                                            |
| ASSIST by TIBBS,LAUREN                                            | 16:39          |       |        |                                                            |
|                                                                   | 16:31          | 9-6   | Н 3    | GOOD! JUMPER by ROLLERSON, BRIANNA                         |
|                                                                   | 16:31          |       |        | ASSIST by LAMBERTY, SYDNEY                                 |
| GOOD! LAYUP by BELL, KENISHA                                      | 16:16          | 9-8   | H 1    |                                                            |
|                                                                   | 15:51          |       |        | MISSED JUMPER by MCGRORY,MC                                |
|                                                                   | 15:51          |       |        | REBOUND (OFF) by LAMBERTY, SYDNEY                          |
|                                                                   | 15:44          | 11-8  | H 3    | GOOD! LAYUP by LAMBERTY, SYDNEY                            |
| MISSED 3PTR by BIGICA, CRISTINA                                   | 15:38          |       |        |                                                            |
|                                                                   | 15:38          |       |        | REBOUND (DEF) by AKIN-OTIKO, ALEXIS                        |
|                                                                   | 15:20          |       |        | MISSED 3PTR by JANNING, MARISSA                            |
| REBOUND (DEF) by ELBERT, TIA                                      | 15:20          |       |        |                                                            |
| TIMEOUT media SUB IN: VALENTINE,SHANTELLE                         | 15:03<br>15:03 |       |        |                                                            |
| SUB OUT: OJULU,APIEW                                              | 15:03          |       |        |                                                            |
| 300 001. 030E0,ALIEW                                              | 15:03          |       |        | SUB IN: WORKS, LAUREN                                      |
|                                                                   | 15:03          |       |        | SUB IN: NORBY,BAILEY                                       |
|                                                                   | 15:03          |       |        | SUB IN: OWENS, JADE                                        |
|                                                                   | 15:03          |       |        | SUB OUT: MCGRORY,MC                                        |
|                                                                   | 15:03          |       |        | SUB OUT: JANNING, MARISSA                                  |
|                                                                   | 15:03          |       |        | SUB OUT: ROLLERSON, BRIANNA                                |
| MISSED 3PTR by ELBERT, TIA                                        | 14:53          |       |        |                                                            |
|                                                                   | 14:53          |       |        | REBOUND (DEF) by NORBY, BAILEY                             |
| SUB IN: YENTZ,MCKAYLA                                             | 14:53          |       |        |                                                            |
| SUB OUT: BIGICA,CRISTINA                                          | 14:53          |       |        |                                                            |
|                                                                   | 14:18          | 13-8  | H 5    | GOOD! JUMPER by NORBY, BAILEY                              |
|                                                                   | 14:18          |       |        | ASSIST by LAMBERTY, SYDNEY                                 |
| FOUL by ELBERT, TIA                                               | 14:18          |       |        |                                                            |
| TURNOVER by ELBERT, TIA                                           | 14:18          |       |        |                                                            |
|                                                                   | 14:09          | 15-8  | H 7    | GOOD! LAYUP by AKIN-OTIKO, ALEXIS                          |
|                                                                   |                |       |        |                                                            |

| GOOD! JUMPER by BELL,KENISHA<br>REBOUND (DEF) by YENTZ,MCKAYLA                                                                                                                                                                        | 13:47                                                                                                                                                          | 15-10 | H 5  |                                                                                                                         |
|---------------------------------------------------------------------------------------------------------------------------------------------------------------------------------------------------------------------------------------|----------------------------------------------------------------------------------------------------------------------------------------------------------------|-------|------|-------------------------------------------------------------------------------------------------------------------------|
| REBOUND (DEF) by YENTZ, MCKAYLA                                                                                                                                                                                                       | 13:31                                                                                                                                                          |       |      | MISSED 3PTR by AKIN-OTIKO, ALEXIS                                                                                       |
|                                                                                                                                                                                                                                       | 13:31                                                                                                                                                          |       |      |                                                                                                                         |
|                                                                                                                                                                                                                                       | 13:21                                                                                                                                                          |       |      | FOUL by AKIN-OTIKO, ALEXIS                                                                                              |
| SUB IN: MORSE, ARLESIA                                                                                                                                                                                                                | 13:21                                                                                                                                                          |       |      |                                                                                                                         |
| SUB IN: BUTLER,CHELSIE<br>SUB OUT: TIBBS,LAUREN                                                                                                                                                                                       | 13:21<br>13:21                                                                                                                                                 |       |      |                                                                                                                         |
| SUB OUT: VALENTINE,SHANTELLE                                                                                                                                                                                                          | 13:21                                                                                                                                                          |       |      |                                                                                                                         |
| SUB OUT. VALENTINE, SHANTELLE                                                                                                                                                                                                         | 13:21                                                                                                                                                          |       |      | SUB IN: ROLLERSON, BRIANNA                                                                                              |
|                                                                                                                                                                                                                                       | 13:21                                                                                                                                                          |       |      | SUB IN: BROWN,KYLIE                                                                                                     |
|                                                                                                                                                                                                                                       | 13:21                                                                                                                                                          |       |      | SUB OUT: AKIN-OTIKO,ALEXIS                                                                                              |
|                                                                                                                                                                                                                                       | 13:21                                                                                                                                                          |       |      | SUB OUT: NORBY, BAILEY                                                                                                  |
| GOOD! JUMPER by BUTLER, CHELSIE                                                                                                                                                                                                       | 13:20                                                                                                                                                          | 15-12 | Н 3  |                                                                                                                         |
| ASSIST by BELL,KENISHA                                                                                                                                                                                                                | 13:20                                                                                                                                                          |       |      |                                                                                                                         |
|                                                                                                                                                                                                                                       | 13:03                                                                                                                                                          | 17-12 | H 5  | GOOD! JUMPER by OWENS, JADE                                                                                             |
| MISSED 3PTR by YENTZ, MCKAYLA                                                                                                                                                                                                         | 12:45                                                                                                                                                          |       |      |                                                                                                                         |
|                                                                                                                                                                                                                                       | 12:45                                                                                                                                                          |       |      | REBOUND (DEF) by OWENS, JADE                                                                                            |
|                                                                                                                                                                                                                                       | 12:36                                                                                                                                                          |       |      | MISSED 3PTR by LAMBERTY, SYDNEY                                                                                         |
|                                                                                                                                                                                                                                       | 12:36                                                                                                                                                          |       |      | REBOUND (OFF) by WORKS,LAUREN                                                                                           |
|                                                                                                                                                                                                                                       | 12:20                                                                                                                                                          |       |      | MISSED JUMPER by ROLLERSON, BRIANNA                                                                                     |
|                                                                                                                                                                                                                                       | 12:20                                                                                                                                                          |       |      |                                                                                                                         |
| FURNOVER by BUTLER, CHELSIE                                                                                                                                                                                                           | 12:08                                                                                                                                                          |       |      |                                                                                                                         |
|                                                                                                                                                                                                                                       | 12:08                                                                                                                                                          | 00.10 | H 8  | STEAL by BROWN, KYLIE                                                                                                   |
|                                                                                                                                                                                                                                       | 12:08<br>12:08                                                                                                                                                 | 20-12 | 10   | GOOD! 3PTR by JANNING,MARISSA<br>ASSIST by OWENS,JADE                                                                   |
| SUB IN: BIGICA,CRISTINA                                                                                                                                                                                                               | 12:08                                                                                                                                                          |       |      | ASSIST by OWENS, JADE                                                                                                   |
| SUB IN: BIGICA, CHISTINA<br>SUB IN: GRIM, HANNAH                                                                                                                                                                                      | 12:08                                                                                                                                                          |       |      |                                                                                                                         |
| SUB OUT: YENTZ.MCKAYLA                                                                                                                                                                                                                | 12:08                                                                                                                                                          |       |      |                                                                                                                         |
| SUB OUT: ELBERT,TIA                                                                                                                                                                                                                   | 12:08                                                                                                                                                          |       |      |                                                                                                                         |
|                                                                                                                                                                                                                                       | 12:08                                                                                                                                                          |       |      | SUB IN: JANNING,MARISSA                                                                                                 |
|                                                                                                                                                                                                                                       | 12:08                                                                                                                                                          |       |      | SUB IN: MCGRORY,MC                                                                                                      |
|                                                                                                                                                                                                                                       | 12:08                                                                                                                                                          |       |      | SUB OUT: LAMBERTY, SYDNEY                                                                                               |
|                                                                                                                                                                                                                                       | 12:08                                                                                                                                                          |       |      | SUB OUT: BROWN, KYLIE                                                                                                   |
| GOOD! 3PTR by GRIM,HANNAH                                                                                                                                                                                                             | 11:39                                                                                                                                                          | 20-15 | H 5  |                                                                                                                         |
| ASSIST by BELL,KENISHA                                                                                                                                                                                                                | 11:39                                                                                                                                                          |       |      |                                                                                                                         |
|                                                                                                                                                                                                                                       | 11:20                                                                                                                                                          | 23-15 | H 8  | GOOD! 3PTR by WORKS, LAUREN                                                                                             |
|                                                                                                                                                                                                                                       | 11:20                                                                                                                                                          |       |      | ASSIST by OWENS, JADE                                                                                                   |
| TURNOVER by BIGICA, CRISTINA                                                                                                                                                                                                          | 11:08                                                                                                                                                          |       |      |                                                                                                                         |
|                                                                                                                                                                                                                                       | 11:07                                                                                                                                                          |       |      | STEAL by ROLLERSON, BRIANNA                                                                                             |
|                                                                                                                                                                                                                                       | 11:01                                                                                                                                                          |       |      | MISSED LAYUP by JANNING, MARISSA                                                                                        |
| REBOUND (DEF) by GRIM,HANNAH                                                                                                                                                                                                          | 11:01                                                                                                                                                          |       |      |                                                                                                                         |
| GOOD! JUMPER by BUTLER, CHELSIE                                                                                                                                                                                                       | 10:48                                                                                                                                                          | 23-17 | H 6  |                                                                                                                         |
| ASSIST by GRIM,HANNAH                                                                                                                                                                                                                 | 10:48                                                                                                                                                          |       |      |                                                                                                                         |
|                                                                                                                                                                                                                                       | 10:35                                                                                                                                                          |       |      | MISSED LAYUP by MCGRORY,MC                                                                                              |
| BLOCK by BUTLER,CHELSIE                                                                                                                                                                                                               | 10:35                                                                                                                                                          |       |      |                                                                                                                         |
|                                                                                                                                                                                                                                       | 10:33                                                                                                                                                          |       |      | REBOUND (OFF) by MCGRORY,MC                                                                                             |
|                                                                                                                                                                                                                                       | 10:18                                                                                                                                                          |       |      | MISSED JUMPER by JANNING, MARISSA                                                                                       |
|                                                                                                                                                                                                                                       | 10:18                                                                                                                                                          |       |      |                                                                                                                         |
| TIMEOUT MEDIA                                                                                                                                                                                                                         | 10:15                                                                                                                                                          |       |      | SUB IN: LAMBERTY, SYDNEY                                                                                                |
|                                                                                                                                                                                                                                       | 10:15<br>10:15                                                                                                                                                 |       |      |                                                                                                                         |
| MISSED JUMPER by BELL,KENISHA                                                                                                                                                                                                         | 09:58                                                                                                                                                          |       |      | SUB OUT: WORKS,LAUREN                                                                                                   |
|                                                                                                                                                                                                                                       | 09:58                                                                                                                                                          |       |      | REBOUND (DEF) by ROLLERSON, BRIANNA                                                                                     |
|                                                                                                                                                                                                                                       | 09:48                                                                                                                                                          | 25-17 | H 8  | GOOD! JUMPER by ROLLERSON, BRIANNA                                                                                      |
|                                                                                                                                                                                                                                       | 09:48                                                                                                                                                          | 23-17 | 110  | ASSIST by LAMBERTY, SYDNEY                                                                                              |
| MISSED JUMPER by BELL, KENISHA                                                                                                                                                                                                        | 09:34                                                                                                                                                          |       |      | Addit by EAMBERT , OT DIVE T                                                                                            |
|                                                                                                                                                                                                                                       | 09:34                                                                                                                                                          |       |      | REBOUND (DEF) by MCGRORY,MC                                                                                             |
|                                                                                                                                                                                                                                       | 09:20                                                                                                                                                          |       |      | MISSED 3PTR by JANNING, MARISSA                                                                                         |
| REBOUND (DEF) by BUTLER,CHELSIE                                                                                                                                                                                                       | 09:20                                                                                                                                                          |       |      | ······································                                                                                  |
| MISSED JUMPER by BUTLER, CHELSIE                                                                                                                                                                                                      | 09:06                                                                                                                                                          |       |      |                                                                                                                         |
|                                                                                                                                                                                                                                       | 09:06                                                                                                                                                          |       |      | REBOUND (DEF) by LAMBERTY, SYDNEY                                                                                       |
|                                                                                                                                                                                                                                       | 08:47                                                                                                                                                          |       |      | MISSED JUMPER by ROLLERSON, BRIANNA                                                                                     |
| REBOUND (DEF) by GRIM,HANNAH                                                                                                                                                                                                          | 08:47                                                                                                                                                          |       |      |                                                                                                                         |
|                                                                                                                                                                                                                                       | 08:36                                                                                                                                                          |       |      |                                                                                                                         |
| VISSED JUMPER by BUTLER, CHELSIE                                                                                                                                                                                                      | 08:36                                                                                                                                                          |       |      | BLOCK by ROLLERSON, BRIANNA                                                                                             |
| MISSED JUMPER by BUTLER, CHELSIE                                                                                                                                                                                                      | 08:33                                                                                                                                                          |       |      | REBOUND (DEF) by LAMBERTY, SYDNEY                                                                                       |
| MISSED JUMPER by BUTLER, CHELSIE                                                                                                                                                                                                      |                                                                                                                                                                | 27-17 | H 10 | GOOD! LAYUP by ROLLERSON, BRIANNA                                                                                       |
| MISSED JUMPER by BUTLER, CHELSIE                                                                                                                                                                                                      | 08:27                                                                                                                                                          |       |      | ASSIST by LAMBERTY, SYDNEY                                                                                              |
| AISSED JUMPER by BUTLER, CHELSIE                                                                                                                                                                                                      |                                                                                                                                                                |       |      |                                                                                                                         |
|                                                                                                                                                                                                                                       | 08:27                                                                                                                                                          |       |      |                                                                                                                         |
| TIMEOUT 30SEC<br>TIMEOUT media                                                                                                                                                                                                        | 08:27<br>08:27                                                                                                                                                 |       |      |                                                                                                                         |
| TIMEOUT 30SEC<br>TIMEOUT media<br>SUB IN: ELBERT,TIA                                                                                                                                                                                  | 08:27<br>08:27<br>08:24<br>08:24<br>08:24<br>08:24                                                                                                             |       |      |                                                                                                                         |
| TIMEOUT 30SEC<br>TIMEOUT media<br>SUB IN: ELBERT, TIA<br>SUB IN: OJULU, APIEW                                                                                                                                                         | 08:27<br>08:27<br>08:24<br>08:24<br>08:24<br>08:24<br>08:24                                                                                                    |       |      |                                                                                                                         |
| TIMEOUT 30SEC<br>TIMEOUT media<br>SUB IN: ELBERT,TIA<br>SUB IN: OJULU,APIEW<br>SUB OUT: BIGICA,CRISTINA                                                                                                                               | 08:27<br>08:27<br>08:24<br>08:24<br>08:24<br>08:24<br>08:24<br>08:24                                                                                           |       |      |                                                                                                                         |
| TIMEOUT 30SEC<br>TIMEOUT media<br>SUB IN: ELBERT,TIA<br>SUB IN: OJULU,APIEW<br>SUB OUT: BIGICA,CRISTINA                                                                                                                               | 08:27<br>08:27<br>08:24<br>08:24<br>08:24<br>08:24<br>08:24<br>08:24<br>08:24                                                                                  |       |      |                                                                                                                         |
| TIMEOUT 30SEC<br>TIMEOUT media<br>SUB IN: ELBERT,TIA<br>SUB IN: OJULU,APIEW<br>SUB OUT: BIGICA,CRISTINA                                                                                                                               | 08:27<br>08:27<br>08:24<br>08:24<br>08:24<br>08:24<br>08:24<br>08:24<br>08:24<br>08:24                                                                         |       |      | SUB IN: AKIN-OTIKO,ALEXIS                                                                                               |
| TIMEOUT 30SEC<br>TIMEOUT media<br>SUB IN: ELBERT,TIA<br>SUB IN: OJULU,APIEW<br>SUB OUT: BIGICA,CRISTINA                                                                                                                               | 08:27<br>08:27<br>08:24<br>08:24<br>08:24<br>08:24<br>08:24<br>08:24<br>08:24<br>08:24<br>08:24                                                                |       |      | SUB IN: AKIN-OTIKO,ALEXIS<br>SUB OUT: JANNING,MARISSA                                                                   |
| TIMEOUT 30SEC<br>TIMEOUT media<br>SUB IN: ELBERT,TIA<br>SUB IN: OJULU,APIEW<br>SUB OUT: BIGICA,CRISTINA<br>SUB OUT: BUTLER,CHELSIE                                                                                                    | 08:27<br>08:27<br>08:24<br>08:24<br>08:24<br>08:24<br>08:24<br>08:24<br>08:24<br>08:24<br>08:24<br>08:24                                                       |       |      | SUB IN: AKIN-OTIKO,ALEXIS                                                                                               |
| TIMEOUT 30SEC<br>TIMEOUT media<br>SUB IN: ELBERT,TIA<br>SUB IN: OJULU,APIEW<br>SUB OUT: BIGICA,CRISTINA<br>SUB OUT: BUTLER,CHELSIE                                                                                                    | 08:27<br>08:27<br>08:24<br>08:24<br>08:24<br>08:24<br>08:24<br>08:24<br>08:24<br>08:24<br>08:24<br>08:24<br>08:24<br>08:24                                     |       |      | SUB IN: AKIN-OTIKO,ALEXIS<br>SUB OUT: JANNING,MARISSA<br>SUB OUT: LAMBERTY,SYDNEY                                       |
| TIMEOUT 30SEC<br>TIMEOUT media<br>SUB IN: ELBERT,TIA<br>SUB IN: OJULU,APIEW<br>SUB OUT: BIGICA,CRISTINA<br>SUB OUT: BUTLER,CHELSIE<br>MISSED JUMPER by GRIM,HANNAH                                                                    | 08:27<br>08:27<br>08:24<br>08:24<br>08:24<br>08:24<br>08:24<br>08:24<br>08:24<br>08:24<br>08:24<br>08:24<br>08:24<br>08:24<br>08:24<br>08:24                   |       |      | SUB IN: AKIN-OTIKO,ALEXIS<br>SUB OUT: JANNING,MARISSA                                                                   |
| MISSED JUMPER by BUTLER, CHELSIE<br>TIMEOUT 30SEC<br>TIMEOUT media<br>SUB IN: ELBERT, TIA<br>SUB IN: OJULU, APIEW<br>SUB OUT: BIGICA, CRISTINA<br>SUB OUT: BUTLER, CHELSIE<br>MISSED JUMPER by GRIM, HANNAH<br>FOUL by MORSE, ARLESIA | 08:27<br>08:27<br>08:24<br>08:24<br>08:24<br>08:24<br>08:24<br>08:24<br>08:24<br>08:24<br>08:24<br>08:24<br>08:24<br>08:24<br>08:24<br>08:21<br>08:21<br>08:21 |       |      | SUB IN: AKIN-OTIKO,ALEXIS<br>SUB OUT: JANNING,MARISSA<br>SUB OUT: LAMBERTY,SYDNEY<br>REBOUND (DEF) by ROLLERSON,BRIANNA |
| TIMEOUT 30SEC<br>TIMEOUT media<br>SUB IN: ELBERT,TIA<br>SUB IN: OJULU,APIEW<br>SUB OUT: BIGICA,CRISTINA<br>SUB OUT: BUTLER,CHELSIE<br>MISSED JUMPER by GRIM,HANNAH                                                                    | 08:27<br>08:27<br>08:24<br>08:24<br>08:24<br>08:24<br>08:24<br>08:24<br>08:24<br>08:24<br>08:24<br>08:24<br>08:24<br>08:24<br>08:24<br>08:24                   |       |      | SUB IN: AKIN-OTIKO,ALEXIS<br>SUB OUT: JANNING,MARISSA<br>SUB OUT: LAMBERTY,SYDNEY                                       |