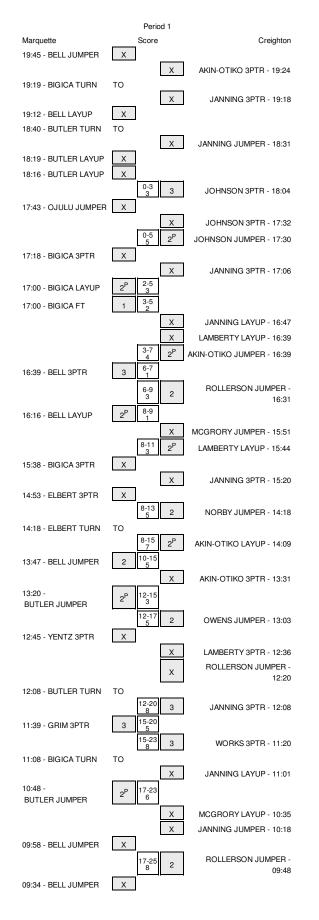

### Marquette vs Creighton 2/22/2015; 1:05 pm at Omaha, Neb. (D.J. Sokol Arena) Period 1 Play-By-Play

| VISITORS: Marquette                                               | Time           | Score | Margin | HOME: Creighton                                            |
|-------------------------------------------------------------------|----------------|-------|--------|------------------------------------------------------------|
| MISSED JUMPER by BELL,KENISHA                                     | 19:45          | 30016 | margin | TOME. Oregnon                                              |
| ······································                            | 19:45          |       |        | REBOUND (DEF) by MCGRORY,MC                                |
|                                                                   | 19:24          |       |        | MISSED 3PTR by AKIN-OTIKO, ALEXIS                          |
| REBOUND (DEF) by MORSE, ARLESIA                                   | 19:24          |       |        |                                                            |
| TURNOVER by BIGICA, CRISTINA                                      | 19:19          |       |        |                                                            |
|                                                                   | 19:18          |       |        | MISSED 3PTR by JANNING, MARISSA                            |
| REBOUND (DEF) by MORSE, ARLESIA                                   | 19:18          |       |        |                                                            |
| MISSED LAYUP by BELL, KENISHA                                     | 19:12          |       |        |                                                            |
| REBOUND (OFF) by TEAM                                             | 19:12          |       |        |                                                            |
| TURNOVER by BUTLER, CHELSIE                                       | 18:40          |       |        |                                                            |
|                                                                   | 18:38          |       |        | STEAL by AKIN-OTIKO, ALEXIS                                |
|                                                                   | 18:31          |       |        | MISSED JUMPER by JANNING, MARISSA                          |
| REBOUND (DEF) by OJULU, APIEW                                     | 18:31          |       |        |                                                            |
|                                                                   | 18:19          |       |        |                                                            |
| REBOUND (OFF) by BUTLER,CHELSIE<br>MISSED LAYUP by BUTLER,CHELSIE | 18:19<br>18:16 |       |        |                                                            |
| MISSED LATOF BY BUILER, CHELSIE                                   | 18:16          |       |        | REBOUND (DEF) by ROLLERSON, BRIANNA                        |
|                                                                   | 18:04          | 3-0   | Н 3    | GOOD! 3PTR by JOHNSON, TAYLOF                              |
|                                                                   | 18:04          | 00    | 110    | ASSIST by JANNING,MARISSA                                  |
| MISSED JUMPER by OJULU, APIEW                                     | 17:43          |       |        |                                                            |
| ·····,                                                            | 17:43          |       |        | REBOUND (DEF) by JOHNSON, TAYLOF                           |
|                                                                   | 17:32          |       |        | MISSED 3PTR by JOHNSON, TAYLOR                             |
|                                                                   | 17:32          |       |        | REBOUND (OFF) by JOHNSON, TAYLOF                           |
|                                                                   | 17:30          | 5-0   | H 5    | GOOD! JUMPER by JOHNSON, TAYLOF                            |
| MISSED 3PTR by BIGICA, CRISTINA                                   | 17:18          |       |        |                                                            |
|                                                                   | 17:18          |       |        | REBOUND (DEF) by JOHNSON, TAYLOR                           |
|                                                                   | 17:06          |       |        | MISSED 3PTR by JANNING, MARISSA                            |
| REBOUND (DEF) by BIGICA, CRISTINA                                 | 17:06          |       |        |                                                            |
| GOOD! LAYUP by BIGICA, CRISTINA                                   | 17:00          | 5-2   | H 3    |                                                            |
|                                                                   | 17:00          |       |        | FOUL by AKIN-OTIKO, ALEXIS                                 |
| GOOD! FT by BIGICA, CRISTINA                                      | 17:00          | 5-3   | H 2    |                                                            |
| SUB IN: TIBBS,LAUREN                                              | 17:00          |       |        |                                                            |
| SUB IN: ELBERT,TIA                                                | 17:00          |       |        |                                                            |
| SUB OUT: MORSE, ARLESIA                                           | 17:00          |       |        |                                                            |
| SUB OUT: BUTLER, CHELSIE                                          | 17:00          |       |        |                                                            |
|                                                                   | 17:00<br>17:00 |       |        |                                                            |
|                                                                   | 16:47          |       |        | SUB OUT: JOHNSON,TAYLOR<br>MISSED LAYUP by JANNING,MARISSA |
|                                                                   | 16:41          |       |        | REBOUND (OFF) by MCGRORY,MC                                |
|                                                                   | 16:39          |       |        | MISSED LAYUP by LAMBERTY, SYDNEY                           |
| BLOCK by TIBBS, LAUREN                                            | 16:39          |       |        |                                                            |
| · · · · · ·                                                       | 16:39          |       |        | REBOUND (OFF) by LAMBERTY, SYDNEY                          |
|                                                                   | 16:39          | 7-3   | H 4    | GOOD! JUMPER by AKIN-OTIKO, ALEXIS                         |
|                                                                   | 16:39          |       |        | ASSIST by MCGRORY,MC                                       |
| GOOD! 3PTR by BELL,KENISHA                                        | 16:39          | 7-6   | H 1    |                                                            |
| ASSIST by TIBBS,LAUREN                                            | 16:39          |       |        |                                                            |
|                                                                   | 16:31          | 9-6   | Н 3    | GOOD! JUMPER by ROLLERSON, BRIANNA                         |
|                                                                   | 16:31          |       |        | ASSIST by LAMBERTY, SYDNEY                                 |
| GOOD! LAYUP by BELL, KENISHA                                      | 16:16          | 9-8   | H 1    |                                                            |
|                                                                   | 15:51          |       |        | MISSED JUMPER by MCGRORY,MC                                |
|                                                                   | 15:51          |       |        | REBOUND (OFF) by LAMBERTY, SYDNEY                          |
|                                                                   | 15:44          | 11-8  | H 3    | GOOD! LAYUP by LAMBERTY, SYDNEY                            |
| MISSED 3PTR by BIGICA, CRISTINA                                   | 15:38          |       |        |                                                            |
|                                                                   | 15:38          |       |        | REBOUND (DEF) by AKIN-OTIKO, ALEXIS                        |
|                                                                   | 15:20          |       |        | MISSED 3PTR by JANNING, MARISSA                            |
| REBOUND (DEF) by ELBERT, TIA                                      | 15:20          |       |        |                                                            |
| TIMEOUT media SUB IN: VALENTINE,SHANTELLE                         | 15:03<br>15:03 |       |        |                                                            |
| SUB OUT: OJULU,APIEW                                              | 15:03          |       |        |                                                            |
| 300 001. 030E0,ALIEW                                              | 15:03          |       |        | SUB IN: WORKS, LAUREN                                      |
|                                                                   | 15:03          |       |        | SUB IN: NORBY,BAILEY                                       |
|                                                                   | 15:03          |       |        | SUB IN: OWENS, JADE                                        |
|                                                                   | 15:03          |       |        | SUB OUT: MCGRORY,MC                                        |
|                                                                   | 15:03          |       |        | SUB OUT: JANNING, MARISSA                                  |
|                                                                   | 15:03          |       |        | SUB OUT: ROLLERSON, BRIANNA                                |
| MISSED 3PTR by ELBERT, TIA                                        | 14:53          |       |        |                                                            |
|                                                                   | 14:53          |       |        | REBOUND (DEF) by NORBY, BAILEY                             |
| SUB IN: YENTZ,MCKAYLA                                             | 14:53          |       |        |                                                            |
| SUB OUT: BIGICA,CRISTINA                                          | 14:53          |       |        |                                                            |
|                                                                   | 14:18          | 13-8  | H 5    | GOOD! JUMPER by NORBY, BAILEY                              |
|                                                                   | 14:18          |       |        | ASSIST by LAMBERTY, SYDNEY                                 |
| FOUL by ELBERT, TIA                                               | 14:18          |       |        |                                                            |
| TURNOVER by ELBERT, TIA                                           | 14:18          |       |        |                                                            |
|                                                                   | 14:09          | 15-8  | H 7    | GOOD! LAYUP by AKIN-OTIKO, ALEXIS                          |
|                                                                   |                |       |        |                                                            |

| GOOD! JUMPER by BELL,KENISHA<br>REBOUND (DEF) by YENTZ,MCKAYLA                                                                                                                                                                        | 13:47                                                                                                                                                          | 15-10 | H 5  |                                                                                                                         |
|---------------------------------------------------------------------------------------------------------------------------------------------------------------------------------------------------------------------------------------|----------------------------------------------------------------------------------------------------------------------------------------------------------------|-------|------|-------------------------------------------------------------------------------------------------------------------------|
| REBOUND (DEF) by YENTZ, MCKAYLA                                                                                                                                                                                                       | 13:31                                                                                                                                                          |       |      | MISSED 3PTR by AKIN-OTIKO, ALEXIS                                                                                       |
|                                                                                                                                                                                                                                       | 13:31                                                                                                                                                          |       |      |                                                                                                                         |
|                                                                                                                                                                                                                                       | 13:21                                                                                                                                                          |       |      | FOUL by AKIN-OTIKO, ALEXIS                                                                                              |
| SUB IN: MORSE, ARLESIA                                                                                                                                                                                                                | 13:21                                                                                                                                                          |       |      |                                                                                                                         |
| SUB IN: BUTLER,CHELSIE<br>SUB OUT: TIBBS,LAUREN                                                                                                                                                                                       | 13:21<br>13:21                                                                                                                                                 |       |      |                                                                                                                         |
| SUB OUT: VALENTINE,SHANTELLE                                                                                                                                                                                                          | 13:21                                                                                                                                                          |       |      |                                                                                                                         |
| SUB OUT. VALENTINE, SHANTELLE                                                                                                                                                                                                         | 13:21                                                                                                                                                          |       |      | SUB IN: ROLLERSON, BRIANNA                                                                                              |
|                                                                                                                                                                                                                                       | 13:21                                                                                                                                                          |       |      | SUB IN: BROWN,KYLIE                                                                                                     |
|                                                                                                                                                                                                                                       | 13:21                                                                                                                                                          |       |      | SUB OUT: AKIN-OTIKO,ALEXIS                                                                                              |
|                                                                                                                                                                                                                                       | 13:21                                                                                                                                                          |       |      | SUB OUT: NORBY, BAILEY                                                                                                  |
| GOOD! JUMPER by BUTLER, CHELSIE                                                                                                                                                                                                       | 13:20                                                                                                                                                          | 15-12 | Н 3  |                                                                                                                         |
| ASSIST by BELL,KENISHA                                                                                                                                                                                                                | 13:20                                                                                                                                                          |       |      |                                                                                                                         |
|                                                                                                                                                                                                                                       | 13:03                                                                                                                                                          | 17-12 | H 5  | GOOD! JUMPER by OWENS, JADE                                                                                             |
| MISSED 3PTR by YENTZ, MCKAYLA                                                                                                                                                                                                         | 12:45                                                                                                                                                          |       |      |                                                                                                                         |
|                                                                                                                                                                                                                                       | 12:45                                                                                                                                                          |       |      | REBOUND (DEF) by OWENS, JADE                                                                                            |
|                                                                                                                                                                                                                                       | 12:36                                                                                                                                                          |       |      | MISSED 3PTR by LAMBERTY, SYDNEY                                                                                         |
|                                                                                                                                                                                                                                       | 12:36                                                                                                                                                          |       |      | REBOUND (OFF) by WORKS,LAUREN                                                                                           |
|                                                                                                                                                                                                                                       | 12:20                                                                                                                                                          |       |      | MISSED JUMPER by ROLLERSON, BRIANNA                                                                                     |
|                                                                                                                                                                                                                                       | 12:20                                                                                                                                                          |       |      |                                                                                                                         |
| FURNOVER by BUTLER, CHELSIE                                                                                                                                                                                                           | 12:08                                                                                                                                                          |       |      |                                                                                                                         |
|                                                                                                                                                                                                                                       | 12:08                                                                                                                                                          | 00.10 | H 8  | STEAL by BROWN, KYLIE                                                                                                   |
|                                                                                                                                                                                                                                       | 12:08<br>12:08                                                                                                                                                 | 20-12 | 10   | GOOD! 3PTR by JANNING,MARISSA<br>ASSIST by OWENS,JADE                                                                   |
| SUB IN: BIGICA,CRISTINA                                                                                                                                                                                                               | 12:08                                                                                                                                                          |       |      | ASSIST by OWENS, JADE                                                                                                   |
| SUB IN: BIGICA, CHISTINA<br>SUB IN: GRIM, HANNAH                                                                                                                                                                                      | 12:08                                                                                                                                                          |       |      |                                                                                                                         |
| SUB OUT: YENTZ.MCKAYLA                                                                                                                                                                                                                | 12:08                                                                                                                                                          |       |      |                                                                                                                         |
| SUB OUT: ELBERT,TIA                                                                                                                                                                                                                   | 12:08                                                                                                                                                          |       |      |                                                                                                                         |
|                                                                                                                                                                                                                                       | 12:08                                                                                                                                                          |       |      | SUB IN: JANNING,MARISSA                                                                                                 |
|                                                                                                                                                                                                                                       | 12:08                                                                                                                                                          |       |      | SUB IN: MCGRORY,MC                                                                                                      |
|                                                                                                                                                                                                                                       | 12:08                                                                                                                                                          |       |      | SUB OUT: LAMBERTY, SYDNEY                                                                                               |
|                                                                                                                                                                                                                                       | 12:08                                                                                                                                                          |       |      | SUB OUT: BROWN, KYLIE                                                                                                   |
| GOOD! 3PTR by GRIM,HANNAH                                                                                                                                                                                                             | 11:39                                                                                                                                                          | 20-15 | H 5  |                                                                                                                         |
| ASSIST by BELL,KENISHA                                                                                                                                                                                                                | 11:39                                                                                                                                                          |       |      |                                                                                                                         |
|                                                                                                                                                                                                                                       | 11:20                                                                                                                                                          | 23-15 | H 8  | GOOD! 3PTR by WORKS, LAUREN                                                                                             |
|                                                                                                                                                                                                                                       | 11:20                                                                                                                                                          |       |      | ASSIST by OWENS, JADE                                                                                                   |
| TURNOVER by BIGICA, CRISTINA                                                                                                                                                                                                          | 11:08                                                                                                                                                          |       |      |                                                                                                                         |
|                                                                                                                                                                                                                                       | 11:07                                                                                                                                                          |       |      | STEAL by ROLLERSON, BRIANNA                                                                                             |
|                                                                                                                                                                                                                                       | 11:01                                                                                                                                                          |       |      | MISSED LAYUP by JANNING, MARISSA                                                                                        |
| REBOUND (DEF) by GRIM,HANNAH                                                                                                                                                                                                          | 11:01                                                                                                                                                          |       |      |                                                                                                                         |
| GOOD! JUMPER by BUTLER, CHELSIE                                                                                                                                                                                                       | 10:48                                                                                                                                                          | 23-17 | H 6  |                                                                                                                         |
| ASSIST by GRIM,HANNAH                                                                                                                                                                                                                 | 10:48                                                                                                                                                          |       |      |                                                                                                                         |
|                                                                                                                                                                                                                                       | 10:35                                                                                                                                                          |       |      | MISSED LAYUP by MCGRORY,MC                                                                                              |
| BLOCK by BUTLER,CHELSIE                                                                                                                                                                                                               | 10:35                                                                                                                                                          |       |      |                                                                                                                         |
|                                                                                                                                                                                                                                       | 10:33                                                                                                                                                          |       |      | REBOUND (OFF) by MCGRORY,MC                                                                                             |
|                                                                                                                                                                                                                                       | 10:18                                                                                                                                                          |       |      | MISSED JUMPER by JANNING, MARISSA                                                                                       |
|                                                                                                                                                                                                                                       | 10:18                                                                                                                                                          |       |      |                                                                                                                         |
| TIMEOUT MEDIA                                                                                                                                                                                                                         | 10:15                                                                                                                                                          |       |      | SUB IN: LAMBERTY, SYDNEY                                                                                                |
|                                                                                                                                                                                                                                       | 10:15<br>10:15                                                                                                                                                 |       |      |                                                                                                                         |
| MISSED JUMPER by BELL,KENISHA                                                                                                                                                                                                         | 09:58                                                                                                                                                          |       |      | SUB OUT: WORKS,LAUREN                                                                                                   |
|                                                                                                                                                                                                                                       | 09:58                                                                                                                                                          |       |      | REBOUND (DEF) by ROLLERSON, BRIANNA                                                                                     |
|                                                                                                                                                                                                                                       | 09:48                                                                                                                                                          | 25-17 | H 8  | GOOD! JUMPER by ROLLERSON, BRIANNA                                                                                      |
|                                                                                                                                                                                                                                       | 09:48                                                                                                                                                          | 23-17 | 110  | ASSIST by LAMBERTY, SYDNEY                                                                                              |
| MISSED JUMPER by BELL, KENISHA                                                                                                                                                                                                        | 09:34                                                                                                                                                          |       |      | Addit by EAMBERT , OT DIVE T                                                                                            |
|                                                                                                                                                                                                                                       | 09:34                                                                                                                                                          |       |      | REBOUND (DEF) by MCGRORY,MC                                                                                             |
|                                                                                                                                                                                                                                       | 09:20                                                                                                                                                          |       |      | MISSED 3PTR by JANNING, MARISSA                                                                                         |
| REBOUND (DEF) by BUTLER,CHELSIE                                                                                                                                                                                                       | 09:20                                                                                                                                                          |       |      | ······································                                                                                  |
| MISSED JUMPER by BUTLER, CHELSIE                                                                                                                                                                                                      | 09:06                                                                                                                                                          |       |      |                                                                                                                         |
|                                                                                                                                                                                                                                       | 09:06                                                                                                                                                          |       |      | REBOUND (DEF) by LAMBERTY, SYDNEY                                                                                       |
|                                                                                                                                                                                                                                       | 08:47                                                                                                                                                          |       |      | MISSED JUMPER by ROLLERSON, BRIANNA                                                                                     |
| REBOUND (DEF) by GRIM,HANNAH                                                                                                                                                                                                          | 08:47                                                                                                                                                          |       |      |                                                                                                                         |
|                                                                                                                                                                                                                                       | 08:36                                                                                                                                                          |       |      |                                                                                                                         |
| VISSED JUMPER by BUTLER, CHELSIE                                                                                                                                                                                                      | 08:36                                                                                                                                                          |       |      | BLOCK by ROLLERSON, BRIANNA                                                                                             |
| MISSED JUMPER by BUTLER, CHELSIE                                                                                                                                                                                                      | 08:33                                                                                                                                                          |       |      | REBOUND (DEF) by LAMBERTY, SYDNEY                                                                                       |
| MISSED JUMPER by BUTLER, CHELSIE                                                                                                                                                                                                      |                                                                                                                                                                | 27-17 | H 10 | GOOD! LAYUP by ROLLERSON, BRIANNA                                                                                       |
| MISSED JUMPER by BUTLER, CHELSIE                                                                                                                                                                                                      | 08:27                                                                                                                                                          |       |      | ASSIST by LAMBERTY, SYDNEY                                                                                              |
| AISSED JUMPER by BUTLER, CHELSIE                                                                                                                                                                                                      |                                                                                                                                                                |       |      |                                                                                                                         |
|                                                                                                                                                                                                                                       | 08:27                                                                                                                                                          |       |      |                                                                                                                         |
| TIMEOUT 30SEC<br>TIMEOUT media                                                                                                                                                                                                        | 08:27<br>08:27                                                                                                                                                 |       |      |                                                                                                                         |
| TIMEOUT 30SEC<br>TIMEOUT media<br>SUB IN: ELBERT,TIA                                                                                                                                                                                  | 08:27<br>08:27<br>08:24<br>08:24<br>08:24<br>08:24                                                                                                             |       |      |                                                                                                                         |
| TIMEOUT 30SEC<br>TIMEOUT media<br>SUB IN: ELBERT, TIA<br>SUB IN: OJULU, APIEW                                                                                                                                                         | 08:27<br>08:27<br>08:24<br>08:24<br>08:24<br>08:24<br>08:24                                                                                                    |       |      |                                                                                                                         |
| TIMEOUT 30SEC<br>TIMEOUT media<br>SUB IN: ELBERT,TIA<br>SUB IN: OJULU,APIEW<br>SUB OUT: BIGICA,CRISTINA                                                                                                                               | 08:27<br>08:27<br>08:24<br>08:24<br>08:24<br>08:24<br>08:24<br>08:24                                                                                           |       |      |                                                                                                                         |
| TIMEOUT 30SEC<br>TIMEOUT media<br>SUB IN: ELBERT,TIA<br>SUB IN: OJULU,APIEW<br>SUB OUT: BIGICA,CRISTINA                                                                                                                               | 08:27<br>08:27<br>08:24<br>08:24<br>08:24<br>08:24<br>08:24<br>08:24<br>08:24                                                                                  |       |      |                                                                                                                         |
| TIMEOUT 30SEC<br>TIMEOUT media<br>SUB IN: ELBERT,TIA<br>SUB IN: OJULU,APIEW<br>SUB OUT: BIGICA,CRISTINA                                                                                                                               | 08:27<br>08:27<br>08:24<br>08:24<br>08:24<br>08:24<br>08:24<br>08:24<br>08:24<br>08:24                                                                         |       |      | SUB IN: AKIN-OTIKO,ALEXIS                                                                                               |
| TIMEOUT 30SEC<br>TIMEOUT media<br>SUB IN: ELBERT,TIA<br>SUB IN: OJULU,APIEW<br>SUB OUT: BIGICA,CRISTINA                                                                                                                               | 08:27<br>08:27<br>08:24<br>08:24<br>08:24<br>08:24<br>08:24<br>08:24<br>08:24<br>08:24<br>08:24                                                                |       |      | SUB IN: AKIN-OTIKO,ALEXIS<br>SUB OUT: JANNING,MARISSA                                                                   |
| TIMEOUT 30SEC<br>TIMEOUT media<br>SUB IN: ELBERT,TIA<br>SUB IN: OJULU,APIEW<br>SUB OUT: BIGICA,CRISTINA<br>SUB OUT: BUTLER,CHELSIE                                                                                                    | 08:27<br>08:27<br>08:24<br>08:24<br>08:24<br>08:24<br>08:24<br>08:24<br>08:24<br>08:24<br>08:24<br>08:24                                                       |       |      | SUB IN: AKIN-OTIKO,ALEXIS                                                                                               |
| TIMEOUT 30SEC<br>TIMEOUT media<br>SUB IN: ELBERT,TIA<br>SUB IN: OJULU,APIEW<br>SUB OUT: BIGICA,CRISTINA<br>SUB OUT: BUTLER,CHELSIE                                                                                                    | 08:27<br>08:27<br>08:24<br>08:24<br>08:24<br>08:24<br>08:24<br>08:24<br>08:24<br>08:24<br>08:24<br>08:24<br>08:24<br>08:24                                     |       |      | SUB IN: AKIN-OTIKO,ALEXIS<br>SUB OUT: JANNING,MARISSA<br>SUB OUT: LAMBERTY,SYDNEY                                       |
| TIMEOUT 30SEC<br>TIMEOUT media<br>SUB IN: ELBERT,TIA<br>SUB IN: OJULU,APIEW<br>SUB OUT: BIGICA,CRISTINA<br>SUB OUT: BUTLER,CHELSIE<br>MISSED JUMPER by GRIM,HANNAH                                                                    | 08:27<br>08:27<br>08:24<br>08:24<br>08:24<br>08:24<br>08:24<br>08:24<br>08:24<br>08:24<br>08:24<br>08:24<br>08:24<br>08:24<br>08:24<br>08:24                   |       |      | SUB IN: AKIN-OTIKO,ALEXIS<br>SUB OUT: JANNING,MARISSA                                                                   |
| MISSED JUMPER by BUTLER, CHELSIE<br>TIMEOUT 30SEC<br>TIMEOUT media<br>SUB IN: ELBERT, TIA<br>SUB IN: OJULU, APIEW<br>SUB OUT: BIGICA, CRISTINA<br>SUB OUT: BUTLER, CHELSIE<br>MISSED JUMPER by GRIM, HANNAH<br>FOUL by MORSE, ARLESIA | 08:27<br>08:27<br>08:24<br>08:24<br>08:24<br>08:24<br>08:24<br>08:24<br>08:24<br>08:24<br>08:24<br>08:24<br>08:24<br>08:24<br>08:24<br>08:21<br>08:21<br>08:21 |       |      | SUB IN: AKIN-OTIKO,ALEXIS<br>SUB OUT: JANNING,MARISSA<br>SUB OUT: LAMBERTY,SYDNEY<br>REBOUND (DEF) by ROLLERSON,BRIANNA |
| TIMEOUT 30SEC<br>TIMEOUT media<br>SUB IN: ELBERT,TIA<br>SUB IN: OJULU,APIEW<br>SUB OUT: BIGICA,CRISTINA<br>SUB OUT: BUTLER,CHELSIE<br>MISSED JUMPER by GRIM,HANNAH                                                                    | 08:27<br>08:27<br>08:24<br>08:24<br>08:24<br>08:24<br>08:24<br>08:24<br>08:24<br>08:24<br>08:24<br>08:24<br>08:24<br>08:24<br>08:24<br>08:24                   |       |      | SUB IN: AKIN-OTIKO,ALEXIS<br>SUB OUT: JANNING,MARISSA<br>SUB OUT: LAMBERTY,SYDNEY                                       |