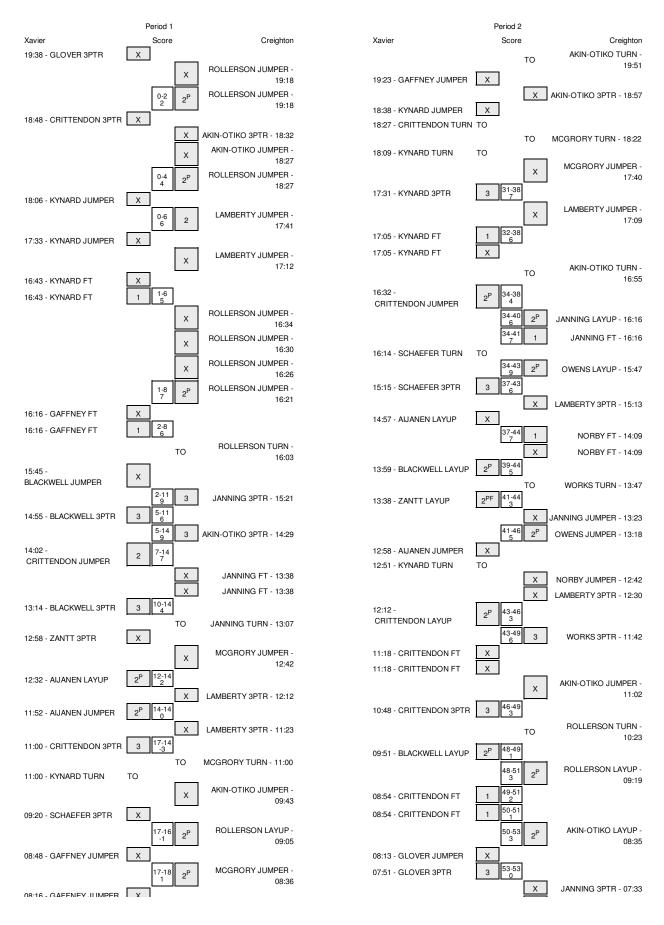

#### Xavier vs Creighton 1/30/2015; 7:05 pm at Omaha, Neb. (D.J. Sokol Arena) Period 1 Play-By-Play

| VICITOR: Varian                                  | Time  | Case  | Maurin |                                     |
|--------------------------------------------------|-------|-------|--------|-------------------------------------|
| VISITORS: Xavier<br>MISSED 3PTR by GLOVER,BRIANA | 19:38 | Score | Margin | HOME: Creightor                     |
| MISSED SFIR DY GLOVER, BRIANA                    | 19:23 |       |        | REBOUND (DEF) by ROLLERSON, BRIANNA |
|                                                  | 19:18 |       |        | MISSED JUMPER by ROLLERSON, BRIANNA |
|                                                  | 19:18 |       |        | REBOUND (OFF) by ROLLERSON, BRIANNA |
|                                                  | 19:18 | 2-0   | H 2    | GOOD! JUMPER by ROLLERSON, BRIANN   |
| MISSED 3PTR by CRITTENDON, JENNA                 | 18:48 |       |        |                                     |
|                                                  | 18:48 |       |        | REBOUND (DEF) by MCGRORY,MO         |
|                                                  | 18:32 |       |        | MISSED 3PTR by AKIN-OTIKO, ALEXIS   |
|                                                  | 18:32 |       |        | REBOUND (OFF) by ROLLERSON, BRIANNA |
|                                                  | 18:27 |       |        | MISSED JUMPER by AKIN-OTIKO, ALEXIS |
|                                                  | 18:27 |       |        | REBOUND (OFF) by ROLLERSON, BRIANN  |
|                                                  | 18:27 | 4-0   | H 4    | GOOD! JUMPER by ROLLERSON, BRIANN   |
| MISSED JUMPER by KYNARD, MALEEKA                 | 18:06 |       |        |                                     |
|                                                  | 18:06 |       |        | BLOCK by ROLLERSON, BRIANN          |
|                                                  | 17:58 |       |        | REBOUND (DEF) by AKIN-OTIKO, ALEXI  |
|                                                  | 17:41 | 6-0   | H 6    | GOOD! JUMPER by LAMBERTY, SYDNE     |
| MISSED JUMPER by KYNARD, MALEEKA                 | 17:33 |       |        |                                     |
|                                                  | 17:33 |       |        | BLOCK by AKIN-OTIKO, ALEXI          |
|                                                  | 17:25 |       |        | REBOUND (DEF) by AKIN-OTIKO, ALEXI  |
|                                                  | 17:12 |       |        | MISSED JUMPER by LAMBERTY, SYDNE    |
| REBOUND (DEF) by SCHAEFER,LEAH                   | 17:12 |       |        |                                     |
|                                                  | 16:43 |       |        | FOUL by MCGRORY,M                   |
| ISSED FT by KYNARD,MALEEKA                       | 16:43 |       |        |                                     |
| REBOUND (DEADB) by TEAM                          | 16:43 |       |        |                                     |
| GOOD! FT by KYNARD, MALEEKA                      | 16:43 | 6-1   | H 5    |                                     |
|                                                  | 16:34 |       |        | MISSED JUMPER by ROLLERSON, BRIANN  |
|                                                  | 16:34 |       |        | REBOUND (OFF) by ROLLERSON, BRIANN  |
|                                                  | 16:30 |       |        | MISSED JUMPER by ROLLERSON, BRIANN  |
|                                                  | 16:30 |       |        | REBOUND (OFF) by ROLLERSON, BRIANN  |
|                                                  | 16:26 |       |        | MISSED JUMPER by ROLLERSON, BRIANN  |
|                                                  | 16:26 |       |        | REBOUND (OFF) by ROLLERSON, BRIANN  |
|                                                  | 16:21 | 8-1   | H 7    | GOOD! JUMPER by ROLLERSON, BRIANN   |
|                                                  | 16:16 |       |        | FOUL by ROLLERSON, BRIANN           |
| MISSED FT by GAFFNEY, RAESHAUN                   | 16:16 |       |        |                                     |
| REBOUND (DEADB) by TEAM                          | 16:16 |       |        |                                     |
| GOOD! FT by GAFFNEY, RAESHAUN                    | 16:16 | 8-2   | H 6    |                                     |
| SUB IN: ZANTT, ALIYAH                            | 16:16 |       |        |                                     |
| SUB IN: BLACKWELL, MADDISON                      | 16:16 |       |        |                                     |
| SUB OUT: KYNARD,MALEEKA                          | 16:16 |       |        |                                     |
| SUB OUT: SCHAEFER,LEAH                           | 16:16 |       |        |                                     |
|                                                  | 16:03 |       |        | TURNOVER by ROLLERSON, BRIANN       |
| ISSED JUMPER by BLACKWELL, MADDISON              | 15:45 |       |        |                                     |
|                                                  | 15:45 |       |        | REBOUND (DEF) by MCGRORY,M          |
|                                                  | 15:33 |       |        | TIMEOUT MEDIA                       |
| SUB IN: AIJANEN,ANNIINA                          | 15:33 |       |        |                                     |
| SUB OUT: GLOVER,BRIANA                           | 15:33 |       |        |                                     |
|                                                  | 15:33 |       |        | SUB IN: OWENS, JAD                  |
|                                                  | 15:33 |       |        | SUB IN: NORBY, BAILE                |
|                                                  | 15:33 |       |        | SUB IN: WORKS, LAURE                |
|                                                  | 15:33 |       |        | SUB OUT: MCGRORY,M                  |
|                                                  | 15:33 |       |        | SUB OUT: LAMBERTY,SYDNE             |
|                                                  | 15:33 |       |        | SUB OUT: ROLLERSON, BRIANN          |
|                                                  | 15:21 | 11-2  | Н 9    | GOOD! 3PTR by JANNING, MARISS       |
|                                                  | 15:21 |       |        | ASSIST by AKIN-OTIKO, ALEXI         |
| GOOD! 3PTR by BLACKWELL, MADDISON                | 14:55 | 11-5  | H 6    |                                     |
| SSIST by GAFFNEY, RAESHAUN                       | 14:55 |       |        |                                     |
|                                                  | 14:29 | 14-5  | Н 9    | GOOD! 3PTR by AKIN-OTIKO, ALEXI     |
|                                                  | 14:29 |       |        | ASSIST by WORKS,LAUREI              |
| GOOD! JUMPER by CRITTENDON, JENNA                | 14:02 | 14-7  | Н7     |                                     |
| SSIST by ZANTT,ALIYAH                            | 14:02 |       |        |                                     |
| OUL by BLACKWELL,MADDISON                        | 13:50 |       |        |                                     |
| UB IN: KYNARD,MALEEKA                            | 13:50 |       |        |                                     |
| SUB IN: BYRD, JADA                               | 13:50 |       |        |                                     |
| SUB OUT: GAFFNEY,RAESHAUN                        | 13:50 |       |        |                                     |
| SUB OUT: CRITTENDON, JENNA                       | 13:50 |       |        |                                     |
| OUL by KYNARD,MALEEKA                            | 13:38 |       |        |                                     |
|                                                  | 13:38 |       |        | MISSED FT by JANNING, MARISS        |
|                                                  | 13:38 |       |        | REBOUND (DEADB) by TEA              |
|                                                  | 13:38 |       |        | MISSED FT by JANNING,MARISS         |
| BOUND (DEF) by AIJANEN,ANNIINA                   | 13:38 |       |        |                                     |
| GOOD! 3PTR by BLACKWELL,MADDISON                 | 13:14 | 14-10 | H 4    |                                     |
| ASSIST by ZANTT, ALIYAH                          | 13:14 | 14 10 |        |                                     |
|                                                  | 13:07 |       |        | TURNOVER by JANNING, MARISS         |
|                                                  | 13:07 |       |        | SUB IN: MCGRORY,MC                  |
|                                                  | 13.07 |       |        | SUD IN: MUGHURY,MU                  |

|                                                   | 13:07          |       |     |                                                               |
|---------------------------------------------------|----------------|-------|-----|---------------------------------------------------------------|
|                                                   | 13:07          |       |     | SUB IN: LAMBERTY,SYDNEY<br>SUB OUT: JANNING,MARISSA           |
|                                                   | 13:07          |       |     | SUB OUT: AKIN-OTIKO,ALEXIS                                    |
| MISSED 3PTR by ZANTT,ALIYAH                       | 12:58          |       |     |                                                               |
| ······································            | 12:58          |       |     | REBOUND (DEF) by WORKS, LAUREN                                |
| FOUL by AIJANEN, ANNIINA                          | 12:50          |       |     |                                                               |
|                                                   | 12:42          |       |     | MISSED JUMPER by MCGRORY,MC                                   |
| REBOUND (DEF) by BLACKWELL, MADDISON              | 12:42          |       |     |                                                               |
| GOOD! LAYUP by AIJANEN, ANNIINA                   | 12:32          | 14-12 | H 2 |                                                               |
|                                                   | 12:12          |       |     | MISSED 3PTR by LAMBERTY, SYDNEY                               |
| REBOUND (DEF) by BLACKWELL, MADDISON              | 12:12          |       | _   |                                                               |
| GOOD! JUMPER by AIJANEN, ANNIINA                  | 11:52          | 14-14 | Т   |                                                               |
| ASSIST by ZANTT,ALIYAH                            | 11:52<br>11:23 |       |     | MISSED 3PTR by LAMBERTY, SYDNEY                               |
| BLOCK by BLACKWELL, MADDISON                      | 11:23          |       |     | WISSED OF TH BY LAWBERTT, STDIVET                             |
| BEOOR BY BENORWEEL, MADDISON                      | 11:23          |       |     | REBOUND (OFF) by TEAM                                         |
| SUB IN: CRITTENDON, JENNA                         | 11:23          |       |     |                                                               |
| SUB IN: GLOVER, BRIANA                            | 11:23          |       |     |                                                               |
| SUB IN: SCHAEFER, LEAH                            | 11:23          |       |     |                                                               |
| SUB OUT: AIJANEN,ANNIINA                          | 11:23          |       |     |                                                               |
| SUB OUT: BLACKWELL, MADDISON                      | 11:23          |       |     |                                                               |
| SUB OUT: BYRD, JADA                               | 11:23          |       |     |                                                               |
|                                                   | 11:23          |       |     | SUB IN: JANNING, MARISSA                                      |
|                                                   | 11:23          |       |     | SUB IN: AKIN-OTIKO,ALEXIS                                     |
|                                                   | 11:23          |       |     | SUB IN: ROLLERSON, BRIANNA                                    |
|                                                   | 11:23          |       |     | SUB OUT: OWENS, JADE                                          |
|                                                   | 11:23          |       |     |                                                               |
| GOOD! 3PTR by CRITTENDON, JENNA                   | 11:23          | 14-17 | V 3 | SUB OUT: WORKS,LAUREN                                         |
| ASSIST by KYNARD,MALEEKA                          | 11:00          | 14-17 | v 3 |                                                               |
|                                                   | 11:00          |       |     | TURNOVER by MCGRORY,MC                                        |
| STEAL by KYNARD, MALEEKA                          | 11:00          |       |     |                                                               |
| TURNOVER by KYNARD, MALEEKA                       | 11:00          |       |     |                                                               |
|                                                   | 11:00          |       |     | STEAL by JANNING, MARISSA                                     |
| SUB IN: GAFFNEY, RAESHAUN                         | 09:59          |       |     |                                                               |
| SUB OUT: ZANTT, ALIYAH                            | 09:59          |       |     |                                                               |
| FOUL by SCHAEFER, LEAH                            | 09:56          |       |     |                                                               |
|                                                   | 09:43          |       |     | MISSED JUMPER by AKIN-OTIKO, ALEXIS                           |
| REBOUND (DEF) by SCHAEFER,LEAH                    | 09:43          |       |     |                                                               |
| MISSED 3PTR by SCHAEFER, LEAH                     | 09:20          |       |     |                                                               |
|                                                   | 09:20          | 10.17 |     | REBOUND (DEF) by LAMBERTY, SYDNEY                             |
|                                                   | 09:05<br>09:05 | 16-17 | V 1 | GOOD! LAYUP by ROLLERSON,BRIANNA<br>ASSIST by LAMBERTY,SYDNEY |
| MISSED JUMPER by GAFFNEY, RAESHAUN                | 08:48          |       |     | AGGIOT BY LAWBERT 1, STERET                                   |
|                                                   | 08:48          |       |     | BLOCK by AKIN-OTIKO, ALEXIS                                   |
|                                                   | 08:43          |       |     | REBOUND (DEF) by AKIN-OTIKO, ALEXIS                           |
|                                                   | 08:36          | 18-17 | H 1 | GOOD! JUMPER by MCGRORY,MC                                    |
| MISSED JUMPER by GAFFNEY, RAESHAUN                | 08:16          |       |     |                                                               |
|                                                   | 08:16          |       |     | REBOUND (DEF) by AKIN-OTIKO, ALEXIS                           |
|                                                   | 08:03          | 21-17 | H 4 | GOOD! 3PTR by LAMBERTY, SYDNEY                                |
|                                                   | 08:03          |       |     | ASSIST by JANNING, MARISSA                                    |
| FOUL by SCHAEFER, LEAH                            | 07:36          |       |     |                                                               |
| TURNOVER by SCHAEFER, LEAH                        | 07:36          |       |     |                                                               |
| SUB IN: AIJANEN,ANNIINA                           | 07:36          |       |     |                                                               |
| SUB IN: BLACKWELL, MADDISON                       | 07:36          |       |     |                                                               |
| SUB IN: BYRD, JADA                                | 07:36          |       |     |                                                               |
| SUB IN: ZANTT,ALIYAH<br>SUB OUT: GAFFNEY,RAESHAUN | 07:36<br>07:36 |       |     |                                                               |
| SUB OUT: CRITTENDON, JENNA                        | 07:36          |       |     |                                                               |
| SUB OUT: GLOVER,BRIANA                            | 07:36          |       |     |                                                               |
| SUB OUT: SCHAEFER,LEAH                            | 07:36          |       |     |                                                               |
|                                                   | 07:36          |       |     | SUB IN: OWENS, JADE                                           |
|                                                   | 07:36          |       |     | SUB IN: WORKS,LAUREN                                          |
|                                                   | 07:36          |       |     | SUB OUT: MCGRORY,MC                                           |
|                                                   | 07:36          |       |     | SUB OUT: LAMBERTY, SYDNEY                                     |
|                                                   | 07:13          |       |     | TURNOVER by ROLLERSON, BRIANNA                                |
| STEAL by BLACKWELL, MADDISON                      | 07:12          |       |     |                                                               |
| GOOD! 3PTR by ZANTT,ALIYAH                        | 07:01          | 21-20 | H 1 |                                                               |
| ASSIST by BYRD, JADA                              | 07:01          |       |     |                                                               |
|                                                   | 06:47          | 24-20 | H 4 | GOOD! 3PTR by JANNING, MARISSA                                |
|                                                   | 06:47          |       |     | ASSIST by OWENS, JADE                                         |
| TURNOVER by KYNARD, MALEEKA                       | 06:24<br>06:22 |       |     |                                                               |
| FOUL by ZANTT, ALIYAH                             | 06:22          |       |     | STEAL by JANNING, MARISSA                                     |
|                                                   | 06:18          | 25-20 | H 5 | GOOD! FT by JANNING, MARISSA                                  |
|                                                   | 06:18          | 26-20 | H 6 | GOOD! FT by JANNING, MARISSA<br>GOOD! FT by JANNING, MARISSA  |
| SUB IN: CRITTENDON, JENNA                         | 06:18          | 20 20 | 110 |                                                               |
| SUB OUT: KYNARD,MALEEKA                           | 06:18          |       |     |                                                               |
| TURNOVER by BYRD, JADA                            | 06:14          |       |     |                                                               |
|                                                   | 06:07          | 28-20 | H 8 | GOOD! JUMPER by ROLLERSON, BRIANNA                            |
|                                                   | 06:07          |       |     | ASSIST by JANNING, MARISSA                                    |
| FOUL by BYRD, JADA                                | 06:07          |       |     |                                                               |
|                                                   | 06:07          | 29-20 | H 9 | GOOD! FT by ROLLERSON, BRIANNA                                |
|                                                   |                |       |     |                                                               |