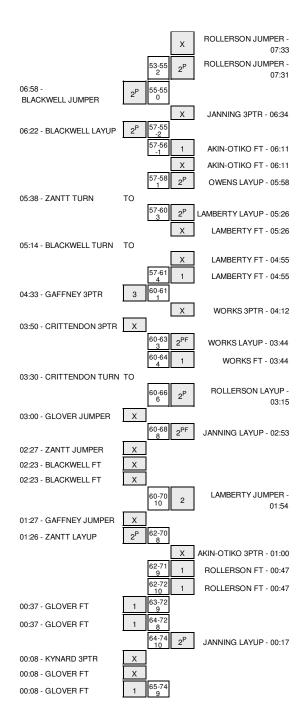

|                                                   | 13:07          |       |     |                                                               |
|---------------------------------------------------|----------------|-------|-----|---------------------------------------------------------------|
|                                                   | 13:07          |       |     | SUB IN: LAMBERTY,SYDNEY<br>SUB OUT: JANNING,MARISSA           |
|                                                   | 13:07          |       |     | SUB OUT: AKIN-OTIKO,ALEXIS                                    |
| MISSED 3PTR by ZANTT,ALIYAH                       | 12:58          |       |     |                                                               |
| ······································            | 12:58          |       |     | REBOUND (DEF) by WORKS, LAUREN                                |
| FOUL by AIJANEN, ANNIINA                          | 12:50          |       |     |                                                               |
|                                                   | 12:42          |       |     | MISSED JUMPER by MCGRORY,MC                                   |
| REBOUND (DEF) by BLACKWELL, MADDISON              | 12:42          |       |     |                                                               |
| GOOD! LAYUP by AIJANEN, ANNIINA                   | 12:32          | 14-12 | H 2 |                                                               |
|                                                   | 12:12          |       |     | MISSED 3PTR by LAMBERTY, SYDNEY                               |
| REBOUND (DEF) by BLACKWELL, MADDISON              | 12:12          |       | _   |                                                               |
| GOOD! JUMPER by AIJANEN, ANNIINA                  | 11:52          | 14-14 | Т   |                                                               |
| ASSIST by ZANTT,ALIYAH                            | 11:52<br>11:23 |       |     | MISSED 3PTR by LAMBERTY, SYDNEY                               |
| BLOCK by BLACKWELL, MADDISON                      | 11:23          |       |     | WISSED OF TH BY LAWBERTT, STDIVET                             |
| BEOOR BY BENORWEEL, MADDISON                      | 11:23          |       |     | REBOUND (OFF) by TEAM                                         |
| SUB IN: CRITTENDON, JENNA                         | 11:23          |       |     |                                                               |
| SUB IN: GLOVER, BRIANA                            | 11:23          |       |     |                                                               |
| SUB IN: SCHAEFER, LEAH                            | 11:23          |       |     |                                                               |
| SUB OUT: AIJANEN,ANNIINA                          | 11:23          |       |     |                                                               |
| SUB OUT: BLACKWELL, MADDISON                      | 11:23          |       |     |                                                               |
| SUB OUT: BYRD, JADA                               | 11:23          |       |     |                                                               |
|                                                   | 11:23          |       |     | SUB IN: JANNING, MARISSA                                      |
|                                                   | 11:23          |       |     | SUB IN: AKIN-OTIKO,ALEXIS                                     |
|                                                   | 11:23          |       |     | SUB IN: ROLLERSON, BRIANNA                                    |
|                                                   | 11:23          |       |     | SUB OUT: OWENS, JADE                                          |
|                                                   | 11:23          |       |     |                                                               |
| GOOD! 3PTR by CRITTENDON, JENNA                   | 11:23          | 14-17 | V 3 | SUB OUT: WORKS,LAUREN                                         |
| ASSIST by KYNARD,MALEEKA                          | 11:00          | 14-17 | v 3 |                                                               |
|                                                   | 11:00          |       |     | TURNOVER by MCGRORY,MC                                        |
| STEAL by KYNARD, MALEEKA                          | 11:00          |       |     |                                                               |
| TURNOVER by KYNARD, MALEEKA                       | 11:00          |       |     |                                                               |
|                                                   | 11:00          |       |     | STEAL by JANNING, MARISSA                                     |
| SUB IN: GAFFNEY, RAESHAUN                         | 09:59          |       |     |                                                               |
| SUB OUT: ZANTT, ALIYAH                            | 09:59          |       |     |                                                               |
| FOUL by SCHAEFER, LEAH                            | 09:56          |       |     |                                                               |
|                                                   | 09:43          |       |     | MISSED JUMPER by AKIN-OTIKO, ALEXIS                           |
| REBOUND (DEF) by SCHAEFER,LEAH                    | 09:43          |       |     |                                                               |
| MISSED 3PTR by SCHAEFER, LEAH                     | 09:20          |       |     |                                                               |
|                                                   | 09:20          | 10.17 |     | REBOUND (DEF) by LAMBERTY, SYDNEY                             |
|                                                   | 09:05<br>09:05 | 16-17 | V 1 | GOOD! LAYUP by ROLLERSON,BRIANNA<br>ASSIST by LAMBERTY,SYDNEY |
| MISSED JUMPER by GAFFNEY, RAESHAUN                | 08:48          |       |     | AGGIOT BY LAWBERT 1, STERET                                   |
|                                                   | 08:48          |       |     | BLOCK by AKIN-OTIKO, ALEXIS                                   |
|                                                   | 08:43          |       |     | REBOUND (DEF) by AKIN-OTIKO, ALEXIS                           |
|                                                   | 08:36          | 18-17 | H 1 | GOOD! JUMPER by MCGRORY,MC                                    |
| MISSED JUMPER by GAFFNEY, RAESHAUN                | 08:16          |       |     |                                                               |
|                                                   | 08:16          |       |     | REBOUND (DEF) by AKIN-OTIKO, ALEXIS                           |
|                                                   | 08:03          | 21-17 | H 4 | GOOD! 3PTR by LAMBERTY, SYDNEY                                |
|                                                   | 08:03          |       |     | ASSIST by JANNING, MARISSA                                    |
| FOUL by SCHAEFER, LEAH                            | 07:36          |       |     |                                                               |
| TURNOVER by SCHAEFER, LEAH                        | 07:36          |       |     |                                                               |
| SUB IN: AIJANEN,ANNIINA                           | 07:36          |       |     |                                                               |
| SUB IN: BLACKWELL, MADDISON                       | 07:36          |       |     |                                                               |
| SUB IN: BYRD, JADA                                | 07:36          |       |     |                                                               |
| SUB IN: ZANTT,ALIYAH<br>SUB OUT: GAFFNEY,RAESHAUN | 07:36<br>07:36 |       |     |                                                               |
| SUB OUT: CRITTENDON, JENNA                        | 07:36          |       |     |                                                               |
| SUB OUT: GLOVER,BRIANA                            | 07:36          |       |     |                                                               |
| SUB OUT: SCHAEFER,LEAH                            | 07:36          |       |     |                                                               |
|                                                   | 07:36          |       |     | SUB IN: OWENS, JADE                                           |
|                                                   | 07:36          |       |     | SUB IN: WORKS,LAUREN                                          |
|                                                   | 07:36          |       |     | SUB OUT: MCGRORY,MC                                           |
|                                                   | 07:36          |       |     | SUB OUT: LAMBERTY, SYDNEY                                     |
|                                                   | 07:13          |       |     | TURNOVER by ROLLERSON, BRIANNA                                |
| STEAL by BLACKWELL, MADDISON                      | 07:12          |       |     |                                                               |
| GOOD! 3PTR by ZANTT,ALIYAH                        | 07:01          | 21-20 | H 1 |                                                               |
| ASSIST by BYRD, JADA                              | 07:01          |       |     |                                                               |
|                                                   | 06:47          | 24-20 | H 4 | GOOD! 3PTR by JANNING, MARISSA                                |
|                                                   | 06:47          |       |     | ASSIST by OWENS, JADE                                         |
| TURNOVER by KYNARD, MALEEKA                       | 06:24<br>06:22 |       |     |                                                               |
| FOUL by ZANTT, ALIYAH                             | 06:22          |       |     | STEAL by JANNING, MARISSA                                     |
|                                                   | 06:18          | 25-20 | H 5 | GOOD! FT by JANNING, MARISSA                                  |
|                                                   | 06:18          | 26-20 | H 6 | GOOD! FT by JANNING, MARISSA<br>GOOD! FT by JANNING, MARISSA  |
| SUB IN: CRITTENDON, JENNA                         | 06:18          | 20 20 | 110 |                                                               |
| SUB OUT: KYNARD,MALEEKA                           | 06:18          |       |     |                                                               |
| TURNOVER by BYRD, JADA                            | 06:14          |       |     |                                                               |
|                                                   | 06:07          | 28-20 | H 8 | GOOD! JUMPER by ROLLERSON, BRIANNA                            |
|                                                   | 06:07          |       |     | ASSIST by JANNING, MARISSA                                    |
| FOUL by BYRD, JADA                                | 06:07          |       |     |                                                               |
|                                                   | 06:07          | 29-20 | H 9 | GOOD! FT by ROLLERSON, BRIANNA                                |
|                                                   |                |       |     |                                                               |