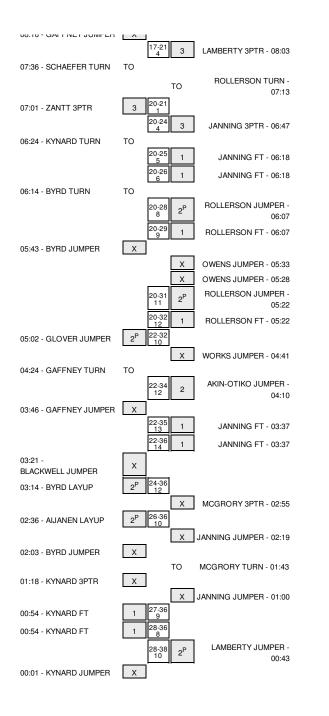

|                                                   | 13:07          |       |     |                                                               |
|---------------------------------------------------|----------------|-------|-----|---------------------------------------------------------------|
|                                                   | 13:07          |       |     | SUB IN: LAMBERTY,SYDNEY<br>SUB OUT: JANNING,MARISSA           |
|                                                   | 13:07          |       |     | SUB OUT: AKIN-OTIKO,ALEXIS                                    |
| MISSED 3PTR by ZANTT,ALIYAH                       | 12:58          |       |     |                                                               |
| ······································            | 12:58          |       |     | REBOUND (DEF) by WORKS, LAUREN                                |
| FOUL by AIJANEN, ANNIINA                          | 12:50          |       |     |                                                               |
|                                                   | 12:42          |       |     | MISSED JUMPER by MCGRORY,MC                                   |
| REBOUND (DEF) by BLACKWELL, MADDISON              | 12:42          |       |     |                                                               |
| GOOD! LAYUP by AIJANEN, ANNIINA                   | 12:32          | 14-12 | H 2 |                                                               |
|                                                   | 12:12          |       |     | MISSED 3PTR by LAMBERTY, SYDNEY                               |
| REBOUND (DEF) by BLACKWELL, MADDISON              | 12:12          |       | _   |                                                               |
| GOOD! JUMPER by AIJANEN, ANNIINA                  | 11:52          | 14-14 | Т   |                                                               |
| ASSIST by ZANTT,ALIYAH                            | 11:52<br>11:23 |       |     | MISSED 3PTR by LAMBERTY, SYDNEY                               |
| BLOCK by BLACKWELL, MADDISON                      | 11:23          |       |     | WISSED OF TH BY LAWBERTT, STDIVET                             |
| BEOOR BY BENORWEEL, MADDISON                      | 11:23          |       |     | REBOUND (OFF) by TEAM                                         |
| SUB IN: CRITTENDON, JENNA                         | 11:23          |       |     |                                                               |
| SUB IN: GLOVER, BRIANA                            | 11:23          |       |     |                                                               |
| SUB IN: SCHAEFER, LEAH                            | 11:23          |       |     |                                                               |
| SUB OUT: AIJANEN,ANNIINA                          | 11:23          |       |     |                                                               |
| SUB OUT: BLACKWELL, MADDISON                      | 11:23          |       |     |                                                               |
| SUB OUT: BYRD, JADA                               | 11:23          |       |     |                                                               |
|                                                   | 11:23          |       |     | SUB IN: JANNING, MARISSA                                      |
|                                                   | 11:23          |       |     | SUB IN: AKIN-OTIKO,ALEXIS                                     |
|                                                   | 11:23          |       |     | SUB IN: ROLLERSON, BRIANNA                                    |
|                                                   | 11:23          |       |     | SUB OUT: OWENS, JADE                                          |
|                                                   | 11:23          |       |     |                                                               |
| GOOD! 3PTR by CRITTENDON, JENNA                   | 11:23          | 14-17 | V 3 | SUB OUT: WORKS,LAUREN                                         |
| ASSIST by KYNARD,MALEEKA                          | 11:00          | 14-17 | v 3 |                                                               |
|                                                   | 11:00          |       |     | TURNOVER by MCGRORY,MC                                        |
| STEAL by KYNARD, MALEEKA                          | 11:00          |       |     |                                                               |
| TURNOVER by KYNARD, MALEEKA                       | 11:00          |       |     |                                                               |
|                                                   | 11:00          |       |     | STEAL by JANNING, MARISSA                                     |
| SUB IN: GAFFNEY, RAESHAUN                         | 09:59          |       |     |                                                               |
| SUB OUT: ZANTT, ALIYAH                            | 09:59          |       |     |                                                               |
| FOUL by SCHAEFER, LEAH                            | 09:56          |       |     |                                                               |
|                                                   | 09:43          |       |     | MISSED JUMPER by AKIN-OTIKO, ALEXIS                           |
| REBOUND (DEF) by SCHAEFER,LEAH                    | 09:43          |       |     |                                                               |
| MISSED 3PTR by SCHAEFER, LEAH                     | 09:20          |       |     |                                                               |
|                                                   | 09:20          | 10.17 |     | REBOUND (DEF) by LAMBERTY, SYDNEY                             |
|                                                   | 09:05<br>09:05 | 16-17 | V 1 | GOOD! LAYUP by ROLLERSON,BRIANNA<br>ASSIST by LAMBERTY,SYDNEY |
| MISSED JUMPER by GAFFNEY, RAESHAUN                | 08:48          |       |     | AGGIOT BY LAWBERT 1, STERET                                   |
|                                                   | 08:48          |       |     | BLOCK by AKIN-OTIKO, ALEXIS                                   |
|                                                   | 08:43          |       |     | REBOUND (DEF) by AKIN-OTIKO, ALEXIS                           |
|                                                   | 08:36          | 18-17 | H 1 | GOOD! JUMPER by MCGRORY,MC                                    |
| MISSED JUMPER by GAFFNEY, RAESHAUN                | 08:16          |       |     |                                                               |
|                                                   | 08:16          |       |     | REBOUND (DEF) by AKIN-OTIKO, ALEXIS                           |
|                                                   | 08:03          | 21-17 | H 4 | GOOD! 3PTR by LAMBERTY, SYDNEY                                |
|                                                   | 08:03          |       |     | ASSIST by JANNING, MARISSA                                    |
| FOUL by SCHAEFER, LEAH                            | 07:36          |       |     |                                                               |
| TURNOVER by SCHAEFER, LEAH                        | 07:36          |       |     |                                                               |
| SUB IN: AIJANEN,ANNIINA                           | 07:36          |       |     |                                                               |
| SUB IN: BLACKWELL, MADDISON                       | 07:36          |       |     |                                                               |
| SUB IN: BYRD, JADA                                | 07:36          |       |     |                                                               |
| SUB IN: ZANTT,ALIYAH<br>SUB OUT: GAFFNEY,RAESHAUN | 07:36<br>07:36 |       |     |                                                               |
| SUB OUT: CRITTENDON, JENNA                        | 07:36          |       |     |                                                               |
| SUB OUT: GLOVER,BRIANA                            | 07:36          |       |     |                                                               |
| SUB OUT: SCHAEFER,LEAH                            | 07:36          |       |     |                                                               |
|                                                   | 07:36          |       |     | SUB IN: OWENS, JADE                                           |
|                                                   | 07:36          |       |     | SUB IN: WORKS,LAUREN                                          |
|                                                   | 07:36          |       |     | SUB OUT: MCGRORY,MC                                           |
|                                                   | 07:36          |       |     | SUB OUT: LAMBERTY, SYDNEY                                     |
|                                                   | 07:13          |       |     | TURNOVER by ROLLERSON, BRIANNA                                |
| STEAL by BLACKWELL, MADDISON                      | 07:12          |       |     |                                                               |
| GOOD! 3PTR by ZANTT,ALIYAH                        | 07:01          | 21-20 | H 1 |                                                               |
| ASSIST by BYRD, JADA                              | 07:01          |       |     |                                                               |
|                                                   | 06:47          | 24-20 | H 4 | GOOD! 3PTR by JANNING, MARISSA                                |
|                                                   | 06:47          |       |     | ASSIST by OWENS, JADE                                         |
| TURNOVER by KYNARD, MALEEKA                       | 06:24<br>06:22 |       |     |                                                               |
| FOUL by ZANTT, ALIYAH                             | 06:22          |       |     | STEAL by JANNING, MARISSA                                     |
|                                                   | 06:18          | 25-20 | H 5 | GOOD! FT by JANNING, MARISSA                                  |
|                                                   | 06:18          | 26-20 | H 6 | GOOD! FT by JANNING, MARISSA<br>GOOD! FT by JANNING, MARISSA  |
| SUB IN: CRITTENDON, JENNA                         | 06:18          | 20 20 | 110 |                                                               |
| SUB OUT: KYNARD,MALEEKA                           | 06:18          |       |     |                                                               |
| TURNOVER by BYRD, JADA                            | 06:14          |       |     |                                                               |
|                                                   | 06:07          | 28-20 | H 8 | GOOD! JUMPER by ROLLERSON, BRIANNA                            |
|                                                   | 06:07          |       |     | ASSIST by JANNING, MARISSA                                    |
| FOUL by BYRD, JADA                                | 06:07          |       |     |                                                               |
|                                                   | 06:07          | 29-20 | H 9 | GOOD! FT by ROLLERSON, BRIANNA                                |
|                                                   |                |       |     |                                                               |