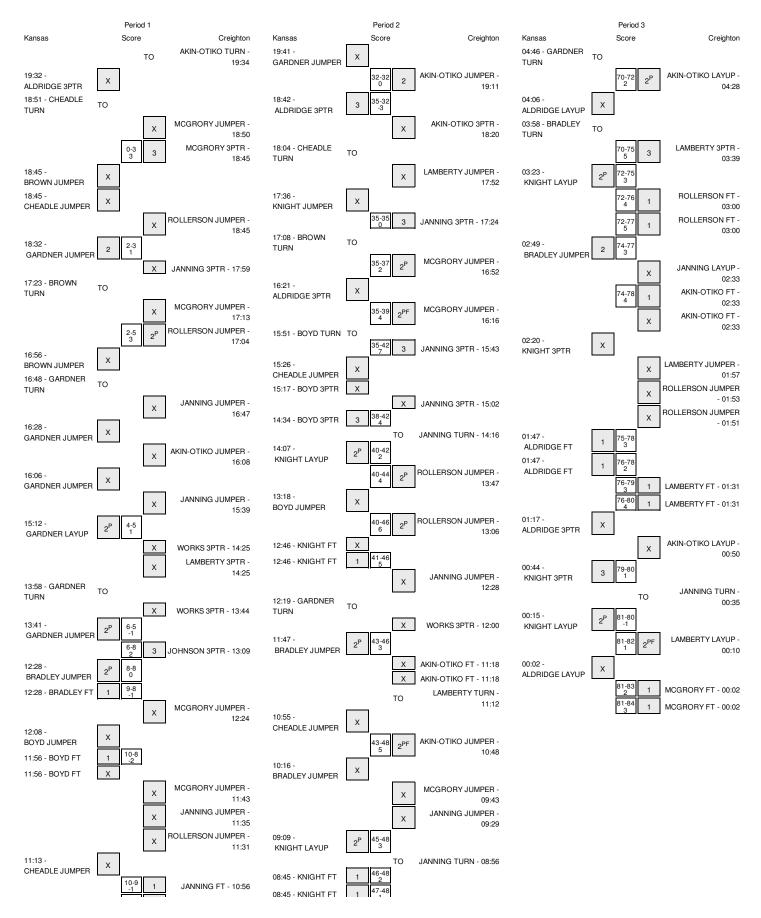

#### Kansas vs Creighton 12/22/2014; 6:05 p.m. at Omaha, Neb. (D.J. Sokol Arena) Period 1 Play-By-Play

| HOME: Creighton<br>TURNOVER by AKIN-OTIKO, ALEXIS<br>REBOUND (DEF) by AKIN-OTIKO, ALEXIS<br>STEAL by LAMBERTY, SYDNEY<br>MISSED JUMPER by MCGRORY, MC<br>GOODI 3PTR by MCGRORY, MC<br>GOODI 3PTR by MCGRORY, MC<br>ASSIST by JANNING, MARISSA<br>REBOUND (DEF) by JANNING, MARISSA<br>MISSED JUMPER by ROLLERSON, BRIANNA | Margin | Score | Time<br>19:34<br>19:32<br>19:32 | VISITORS: Kansas<br>MISSED 3PTR by ALDRIDGE,LAUREN          |
|---------------------------------------------------------------------------------------------------------------------------------------------------------------------------------------------------------------------------------------------------------------------------------------------------------------------------|--------|-------|---------------------------------|-------------------------------------------------------------|
| REBOUND (DEF) by AKIN-OTIKO, ALEXIS<br>STEAL by LAMBERTY, SYDNEY<br>MISSED JUMPER by MCGRORY, MC<br>REBOUND (OFF) by MCGRORY, MC<br>GOOD! 3PTR by MCGRORY, MC<br>ASSIST by JANNING, MARISSA<br>REBOUND (DEF) by JANNING, MARISSA                                                                                          |        |       | 19:32                           | MISSED 3PTR by ALDRIDGE,LAUREN                              |
| STEAL by LAMBERTY, SYDNEY<br>MISSED JUMPER by MCGRORY, MC<br>REBOUND (OFF) by MCGRORY, MC<br>GOODI 3PTR by MCGRORY, MC<br>ASSIST by JANNING, MARISSA<br>REBOUND (DEF) by JANNING, MARISSA                                                                                                                                 |        |       |                                 | MISSED ST TH by REDHIDGE, EROHEN                            |
| STEAL by LAMBERTY, SYDNEY<br>MISSED JUMPER by MCGRORY, MC<br>REBOUND (OFF) by MCGRORY, MC<br>GOODI 3PTR by MCGRORY, MC<br>ASSIST by JANNING, MARISSA<br>REBOUND (DEF) by JANNING, MARISSA                                                                                                                                 |        |       | 10.02                           |                                                             |
| MISSED JUMPER by MCGRORY,MC<br>REBOUND (OFF) by MCGRORY,MC<br>GOODI 3PTR by MCGRORY,MC<br>ASSIST by JANNING,MARISSA<br>REBOUND (DEF) by JANNING,MARISSA                                                                                                                                                                   |        |       | 18:51                           | TURNOVER by CHEADLE, CHAYLA                                 |
| MISSED JUMPER by MCGRORY,MC<br>REBOUND (OFF) by MCGRORY,MC<br>GOODI 3PTR by MCGRORY,MC<br>ASSIST by JANNING,MARISSA<br>REBOUND (DEF) by JANNING,MARISSA                                                                                                                                                                   |        |       | 18:51                           |                                                             |
| REBOUND (OFF) by MCGRORY,MC<br>GOOD! 3PTH by MCGRORY,MC<br>ASSIST by JANNING,MARISSA<br>REBOUND (DEF) by JANNING,MARISSA                                                                                                                                                                                                  |        |       | 18:50                           |                                                             |
| GOODI 3PTR by MCGRORY,MC<br>ASSIST by JANNING,MARISSA<br>REBOUND (DEF) by JANNING,MARISSA                                                                                                                                                                                                                                 |        |       | 18:50                           | BLOCK by GARDNER, CHELSEA                                   |
| ASSIST by JANNING, MARISSA<br>REBOUND (DEF) by JANNING, MARISSA                                                                                                                                                                                                                                                           |        |       | 18:45                           | ·                                                           |
| REBOUND (DEF) by JANNING, MARISSA                                                                                                                                                                                                                                                                                         | Н 3    | 3-0   | 18:45                           |                                                             |
|                                                                                                                                                                                                                                                                                                                           |        |       | 18:45                           |                                                             |
|                                                                                                                                                                                                                                                                                                                           |        |       | 18:45                           | MISSED JUMPER by BROWN, JADA                                |
|                                                                                                                                                                                                                                                                                                                           |        |       | 18:45                           | REBOUND (OFF) by CHEADLE, CHAYLA                            |
|                                                                                                                                                                                                                                                                                                                           |        |       | 18:45                           | MISSED JUMPER by CHEADLE, CHAYLA                            |
| MISSED JUMPER by ROLLERSON, BRIANNA                                                                                                                                                                                                                                                                                       |        |       | 18:45                           |                                                             |
|                                                                                                                                                                                                                                                                                                                           |        |       | 18:45                           |                                                             |
|                                                                                                                                                                                                                                                                                                                           |        |       | 18:45                           | REBOUND (DEF) by BROWN, JADA                                |
|                                                                                                                                                                                                                                                                                                                           | H 1    | 3-2   | 18:32                           | GOOD! JUMPER by GARDNER, CHELSEA                            |
|                                                                                                                                                                                                                                                                                                                           |        |       | 18:32                           | ASSIST by CHEADLE, CHAYLA                                   |
| MISSED 3PTR by JANNING, MARISSA                                                                                                                                                                                                                                                                                           |        |       | 17:59                           |                                                             |
|                                                                                                                                                                                                                                                                                                                           |        |       | 17:28                           | REBOUND (DEF) by BROWN, JADA                                |
|                                                                                                                                                                                                                                                                                                                           |        |       | 17:23                           | TURNOVER by BROWN, JADA                                     |
| STEAL by LAMBERTY,SYDNEY<br>MISSED JUMPER by MCGRORY,MC                                                                                                                                                                                                                                                                   |        |       | 17:20<br>17:13                  |                                                             |
| REBOUND (OFF) by ROLLERSON, BRIANNA                                                                                                                                                                                                                                                                                       |        |       | 17:13                           |                                                             |
| GOOD! JUMPER by ROLLERSON, BRIANNA                                                                                                                                                                                                                                                                                        | Н 3    | 5-2   | 17:04                           |                                                             |
|                                                                                                                                                                                                                                                                                                                           | 110    | 52    | 16:56                           | MISSED JUMPER by BROWN, JADA                                |
|                                                                                                                                                                                                                                                                                                                           |        |       | 16:56                           | REBOUND (OFF) by GARDNER,CHELSEA                            |
|                                                                                                                                                                                                                                                                                                                           |        |       | 16:48                           | TURNOVER by GARDNER,CHELSEA                                 |
| STEAL by ROLLERSON, BRIANNA                                                                                                                                                                                                                                                                                               |        |       | 16:48                           |                                                             |
| MISSED JUMPER by JANNING, MARISSA                                                                                                                                                                                                                                                                                         |        |       | 16:47                           |                                                             |
|                                                                                                                                                                                                                                                                                                                           |        |       | 16:47                           | REBOUND (DEF) by GARDNER, CHELSEA                           |
|                                                                                                                                                                                                                                                                                                                           |        |       | 16:28                           | MISSED JUMPER by GARDNER, CHELSEA                           |
| REBOUND (DEF) by ROLLERSON, BRIANNA                                                                                                                                                                                                                                                                                       |        |       | 16:28                           |                                                             |
| MISSED JUMPER by AKIN-OTIKO, ALEXIS                                                                                                                                                                                                                                                                                       |        |       | 16:08                           |                                                             |
|                                                                                                                                                                                                                                                                                                                           |        |       | 16:08                           | REBOUND (DEF) by GARDNER, CHELSEA                           |
|                                                                                                                                                                                                                                                                                                                           |        |       | 16:06                           | MISSED JUMPER by GARDNER, CHELSEA                           |
| REBOUND (DEF) by AKIN-OTIKO, ALEXIS                                                                                                                                                                                                                                                                                       |        |       | 16:06                           |                                                             |
|                                                                                                                                                                                                                                                                                                                           |        |       | 16:01                           | FOUL by ALDRIDGE,LAUREN                                     |
| SUB IN: NORBY, BAILEY                                                                                                                                                                                                                                                                                                     |        |       | 16:01                           |                                                             |
| SUB IN: OWENS, JADE                                                                                                                                                                                                                                                                                                       |        |       | 16:01                           |                                                             |
| SUB IN: WORKS, LAUREN                                                                                                                                                                                                                                                                                                     |        |       | 16:01                           |                                                             |
| SUB OUT: MCGRORY,MC                                                                                                                                                                                                                                                                                                       |        |       | 16:01                           |                                                             |
| SUB OUT: AKIN-OTIKO, ALEXIS                                                                                                                                                                                                                                                                                               |        |       | 16:01                           |                                                             |
| SUB OUT: ROLLERSON,BRIANNA<br>MISSED JUMPER by JANNING,MARISSA                                                                                                                                                                                                                                                            |        |       | 16:01<br>15:39                  |                                                             |
|                                                                                                                                                                                                                                                                                                                           |        |       | 15:39                           | REBOUND (DEF) by BROWN, JADA                                |
| FOUL by WORKS,LAUREN                                                                                                                                                                                                                                                                                                      |        |       | 15:27                           |                                                             |
| TIMEOUT MEDIA                                                                                                                                                                                                                                                                                                             |        |       | 15:26                           |                                                             |
|                                                                                                                                                                                                                                                                                                                           |        |       | 15:26                           | SUB IN: BOYD,ASIA                                           |
|                                                                                                                                                                                                                                                                                                                           |        |       | 15:26                           | SUB OUT: BROWN, JADA                                        |
|                                                                                                                                                                                                                                                                                                                           | H 1    | 5-4   | 15:12                           | GOOD! LAYUP by GARDNER, CHELSEA                             |
|                                                                                                                                                                                                                                                                                                                           |        |       | 15:12                           | ASSIST by ALDRIDGE, LAUREN                                  |
|                                                                                                                                                                                                                                                                                                                           |        |       | 14:57                           | FOUL by BOYD,ASIA                                           |
| MISSED 3PTR by WORKS, LAUREN                                                                                                                                                                                                                                                                                              |        |       | 14:25                           |                                                             |
| REBOUND (OFF) by LAMBERTY, SYDNEY                                                                                                                                                                                                                                                                                         |        |       | 14:25                           |                                                             |
| MISSED 3PTR by LAMBERTY, SYDNEY                                                                                                                                                                                                                                                                                           |        |       | 14:25                           |                                                             |
|                                                                                                                                                                                                                                                                                                                           |        |       | 14:25                           | REBOUND (DEF) by BOYD,ASIA                                  |
|                                                                                                                                                                                                                                                                                                                           |        |       | 14:25                           | SUB IN: BRADLEY, TERRIELL                                   |
|                                                                                                                                                                                                                                                                                                                           |        |       | 14:25                           | SUB OUT: ALDRIDGE,LAUREN                                    |
| FOUL by NORBY, BAILEY                                                                                                                                                                                                                                                                                                     |        |       | 14:18                           |                                                             |
| SUB IN: MCGRORY,MC                                                                                                                                                                                                                                                                                                        |        |       | 14:13                           |                                                             |
| SUB OUT: JANNING,MARISSA                                                                                                                                                                                                                                                                                                  |        |       | 14:13                           |                                                             |
|                                                                                                                                                                                                                                                                                                                           |        |       | 13:58                           | TURNOVER by GARDNER, CHELSEA                                |
| SUB IN: JOHNSON, TAYLOR                                                                                                                                                                                                                                                                                                   |        |       | 13:58                           |                                                             |
| SUB OUT: LAMBERTY, SYDNEY                                                                                                                                                                                                                                                                                                 |        |       | 13:58                           |                                                             |
| MISSED 3PTR by WORKS,LAUREN                                                                                                                                                                                                                                                                                               |        |       | 13:44                           |                                                             |
|                                                                                                                                                                                                                                                                                                                           | V 1    | 5-6   | 13:44                           |                                                             |
|                                                                                                                                                                                                                                                                                                                           | VI     | 0-C   | 13:41<br>13:41                  | GOOD! JUMPER by GARDNER,CHELSEA<br>ASSIST by KNIGHT,NATALIE |
|                                                                                                                                                                                                                                                                                                                           |        |       | 13:41                           | FOUL by BRADLEY, TERRIELL                                   |
| GOOD! 3PTR by JOHNSON, TAYLOR                                                                                                                                                                                                                                                                                             | H 2    | 8-6   | 13:09                           |                                                             |
| ASSIST by OWENS, JADE                                                                                                                                                                                                                                                                                                     | 112    | 0-0   | 13:09                           |                                                             |
| AGGIGT BY OWEND, JADE                                                                                                                                                                                                                                                                                                     |        |       | 13:09                           | SUB IN: ALDRIDGE,LAUREN                                     |
|                                                                                                                                                                                                                                                                                                                           |        |       | 13:09                           | SUB IN: WILLIAMS, BUNNY                                     |
|                                                                                                                                                                                                                                                                                                                           |        |       | 13:09                           | SUB OUT: GARDNER,CHELSEA                                    |
|                                                                                                                                                                                                                                                                                                                           |        |       |                                 |                                                             |
|                                                                                                                                                                                                                                                                                                                           |        |       | 13:09                           | SUB OUT: CHEADLE, CHAYLA                                    |

|                                    | 13:09                            |       |     | SUB IN: AKIN-OTIKO, ALEXIS          |
|------------------------------------|----------------------------------|-------|-----|-------------------------------------|
|                                    | 13:09                            |       |     | SUB OUT: NORBY, BAILEY              |
|                                    | 13:09                            |       |     | SUB OUT: WORKS,LAUREN               |
| GOOD! JUMPER by BRADLEY, TERRIELL  | 12:28                            | 8-8   | т   |                                     |
|                                    | 12:28                            |       |     | FOUL by OWENS, JADE                 |
| GOOD! FT by BRADLEY, TERRIELL      | 12:28                            | 8-9   | V 1 |                                     |
|                                    | 12:28                            |       |     | SUB IN: JANNING, MARISSA            |
|                                    |                                  |       |     |                                     |
|                                    | 12:28                            |       |     | SUB OUT: OWENS, JADE                |
|                                    | 12:24                            |       |     | MISSED JUMPER by MCGRORY,MC         |
| REBOUND (DEF) by BRADLEY, TERRIELL | 12:24                            |       |     |                                     |
|                                    | 12:12                            |       |     | FOUL by JOHNSON, TAYLOR             |
| MISSED JUMPER by BOYD, ASIA        | 12:08                            |       |     |                                     |
|                                    | 12:08                            |       |     | BLOCK by ROLLERSON, BRIANNA         |
| REBOUND (OFF) by BOYD, ASIA        | 12:08                            |       |     |                                     |
|                                    | 11:56                            |       |     | FOUL by AKIN-OTIKO, ALEXIS          |
| TIMEOUT MEDIA                      | 11:56                            |       |     |                                     |
| GOOD! FT by BOYD, ASIA             | 11:56                            | 8-10  | V 2 |                                     |
| MISSED FT by BOYD,ASIA             | 11:56                            | 0.0   | • - |                                     |
| MISSEDT T BY BOTD, ASIA            | 11:56                            |       |     |                                     |
|                                    |                                  |       |     | REBOUND (DEF) by AKIN-OTIKO, ALEXIS |
| SUB IN: GARDNER,CHELSEA            | 11:56                            |       |     |                                     |
| SUB IN: CHEADLE,CHAYLA             | 11:56                            |       |     |                                     |
| SUB OUT: KNIGHT,NATALIE            | 11:56                            |       |     |                                     |
| SUB OUT: WILLIAMS, BUNNY           | 11:56                            |       |     |                                     |
|                                    | 11:43                            |       |     | MISSED JUMPER by MCGRORY,MC         |
|                                    | 11:43                            |       |     | REBOUND (OFF) by ROLLERSON, BRIANNA |
|                                    | 11:35                            |       |     | MISSED JUMPER by JANNING, MARISSA   |
|                                    | 11:35                            |       |     | REBOUND (OFF) by ROLLERSON, BRIANNA |
|                                    | 11:31                            |       |     | MISSED JUMPER by ROLLERSON, BRIANNA |
|                                    | 11:31                            |       |     |                                     |
|                                    |                                  |       |     |                                     |
| MISSED JUMPER by CHEADLE, CHAYLA   | 11:13                            |       |     |                                     |
|                                    | 11:13                            |       |     | BLOCK by AKIN-OTIKO, ALEXIS         |
|                                    | 11:10                            |       |     | REBOUND (DEF) by MCGRORY,MC         |
| FOUL by GARDNER, CHELSEA           | 10:56                            |       |     |                                     |
|                                    | 10:56                            | 9-10  | V 1 | GOOD! FT by JANNING, MARISSA        |
|                                    | 10:56                            | 10-10 | Т   | GOOD! FT by JANNING, MARISSA        |
|                                    | 10:56                            |       |     | SUB IN: LAMBERTY, SYDNEY            |
|                                    | 10:56                            |       |     | SUB OUT: JOHNSON, TAYLOR            |
| MISSED 3PTR by BRADLEY, TERRIELL   | 10:39                            |       |     | 000 001 001 1001 11 201             |
|                                    |                                  |       |     |                                     |
|                                    | 10:39                            |       |     | REBOUND (DEF) by JANNING, MARISSA   |
| FOUL by BOYD,ASIA                  | 10:31                            |       |     |                                     |
| SUB IN: BROWN, JADA                | 10:31                            |       |     |                                     |
| SUB IN: KNIGHT,NATALIE             | 10:31                            |       |     |                                     |
| SUB OUT: BOYD,ASIA                 | 10:31                            |       |     |                                     |
| SUB OUT: BRADLEY, TERRIELL         | 10:31                            |       |     |                                     |
|                                    | 10:19                            | 13-10 | H 3 | GOOD! 3PTR by LAMBERTY, SYDNEY      |
| MISSED JUMPER by ALDRIDGE, LAUREN  | 09:49                            |       |     |                                     |
|                                    | 09:49                            |       |     | BLOCK by ROLLERSON, BRIANNA         |
|                                    | 09:46                            |       |     | REBOUND (DEF) by AKIN-OTIKO,ALEXIS  |
|                                    | 09:46                            | 15-10 | H 5 |                                     |
|                                    |                                  | 15-10 | нэ  | GOOD! LAYUP by ROLLERSON, BRIANNA   |
|                                    | 09:35                            |       |     | ASSIST by LAMBERTY, SYDNEY          |
| TURNOVER by GARDNER, CHELSEA       | 09:07                            |       |     |                                     |
|                                    | 08:56                            |       |     | MISSED LAYUP by LAMBERTY, SYDNEY    |
| REBOUND (DEF) by CHEADLE, CHAYLA   | 08:56                            |       |     |                                     |
| MISSED JUMPER by BROWN, JADA       | 08:43                            |       |     |                                     |
|                                    | 08:43                            |       |     | REBOUND (DEF) by AKIN-OTIKO, ALEXIS |
|                                    | 08:30                            |       |     | MISSED 3PTR by JANNING, MARISSA     |
| REBOUND (DEF) by GARDNER, CHELSEA  | 08:30                            |       |     | ····,··                             |
| TURNOVER by CHEADLE, CHAYLA        | 08:12                            |       |     |                                     |
| · ·                                |                                  |       |     |                                     |
| SUB IN: WILLIAMS, BUNNY            | 08:12                            |       |     |                                     |
| SUB OUT: BROWN, JADA               | 08:12                            |       |     |                                     |
|                                    | 08:12                            |       |     | SUB IN: BROWN,KYLIE                 |
|                                    | 08:12                            |       |     | SUB IN: WORKS,LAUREN                |
|                                    | 08:12                            |       |     | SUB OUT: ROLLERSON, BRIANNA         |
|                                    | 08:12                            |       |     | SUB OUT: MCGRORY,MC                 |
|                                    | 07:54                            | 17-10 | H 7 | GOOD! LAYUP by JANNING, MARISSA     |
| TIMEOUT 30SEC                      | 07:52                            |       |     |                                     |
| TIMEOUT MEDIA                      | 07:52                            |       |     |                                     |
|                                    |                                  |       |     |                                     |
| SUB IN: BRADLEY, TERRIELL          | 07:52                            |       |     |                                     |
| SUB OUT: WILLIAMS, BUNNY           | 07:52                            |       |     |                                     |
| GOOD! LAYUP by GARDNER, CHELSEA    | 07:35                            | 17-12 | H 5 |                                     |
| ASSIST by KNIGHT, NATALIE          | 07:35                            |       |     |                                     |
|                                    | 07:24                            |       |     | MISSED JUMPER by JANNING, MARISSA   |
| BLOCK by CHEADLE, CHAYLA           | 07:24                            |       |     |                                     |
| REBOUND (DEF) by TEAM              | 07:24                            |       |     |                                     |
|                                    | 07:07                            |       |     | FOUL by BROWN, KYLIE                |
| GOOD! FT by CHEADLE,CHAYLA         | 07:07                            | 17-13 | H 4 |                                     |
|                                    |                                  |       |     |                                     |
| GOOD! FT by CHEADLE, CHAYLA        | 07:07                            | 17-14 | H 3 |                                     |
|                                    | 07:07                            |       |     | SUB IN: ROLLERSON, BRIANNA          |
|                                    | 07:07                            |       |     | SUB OUT: BROWN,KYLIE                |
|                                    | 06:54                            | 19-14 | H 5 | GOOD! JUMPER by LAMBERTY, SYDNEY    |
|                                    |                                  |       |     |                                     |
| MISSED JUMPER by CHEADLE, CHAYLA   | 06:26                            |       |     |                                     |
| MISSED JUMPER by CHEADLE, CHAYLA   | 06:26<br>06:26                   |       |     | REBOUND (DEF) by WORKS, LAUREN      |
| MISSED JUMPER by CHEADLE, CHAYLA   | 06:26                            | 21-14 | H 7 |                                     |
| MISSED JUMPER by CHEADLE, CHAYLA   | 06:26<br>06:18                   | 21-14 | Η 7 | GOOD! JUMPER by JANNING, MARISSA    |
|                                    | 06:26<br>06:18<br>05:49          |       |     |                                     |
| GOOD! FT by CHEADLE, CHAYLA        | 06:26<br>06:18<br>05:49<br>05:49 | 21-15 | H 6 | GOOD! JUMPER by JANNING, MARISSA    |
|                                    | 06:26<br>06:18<br>05:49          |       |     | GOOD! JUMPER by JANNING, MARISSA    |