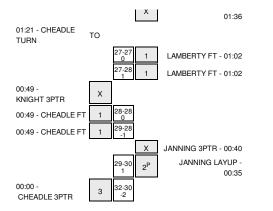

#### Kansas vs Creighton 12/22/2014; 6:05 p.m. at Omaha, Neb. (D.J. Sokol Arena) Period 1 Play-By-Play

| HOME: Creighton<br>TURNOVER by AKIN-OTIKO, ALEXIS<br>REBOUND (DEF) by AKIN-OTIKO, ALEXIS<br>STEAL by LAMBERTY, SYDNEY<br>MISSED JUMPER by MCGRORY, MC<br>GOODI 3PTR by MCGRORY, MC<br>GOODI 3PTR by MCGRORY, MC<br>ASSIST by JANNING, MARISSA<br>REBOUND (DEF) by JANNING, MARISSA<br>MISSED JUMPER by ROLLERSON, BRIANNA | Margin | Score | Time<br>19:34<br>19:32<br>19:32 | VISITORS: Kansas<br>MISSED 3PTR by ALDRIDGE,LAUREN          |
|---------------------------------------------------------------------------------------------------------------------------------------------------------------------------------------------------------------------------------------------------------------------------------------------------------------------------|--------|-------|---------------------------------|-------------------------------------------------------------|
| REBOUND (DEF) by AKIN-OTIKO, ALEXIS<br>STEAL by LAMBERTY, SYDNEY<br>MISSED JUMPER by MCGRORY, MC<br>REBOUND (OFF) by MCGRORY, MC<br>GOOD! 3PTR by MCGRORY, MC<br>ASSIST by JANNING, MARISSA<br>REBOUND (DEF) by JANNING, MARISSA                                                                                          |        |       | 19:32                           | MISSED 3PTR by ALDRIDGE,LAUREN                              |
| STEAL by LAMBERTY, SYDNEY<br>MISSED JUMPER by MCGRORY, MC<br>REBOUND (OFF) by MCGRORY, MC<br>GOODI 3PTR by MCGRORY, MC<br>ASSIST by JANNING, MARISSA<br>REBOUND (DEF) by JANNING, MARISSA                                                                                                                                 |        |       |                                 | MISSED ST TH by REDHIDGE, EROHEN                            |
| STEAL by LAMBERTY, SYDNEY<br>MISSED JUMPER by MCGRORY, MC<br>REBOUND (OFF) by MCGRORY, MC<br>GOODI 3PTR by MCGRORY, MC<br>ASSIST by JANNING, MARISSA<br>REBOUND (DEF) by JANNING, MARISSA                                                                                                                                 |        |       | 10.02                           |                                                             |
| MISSED JUMPER by MCGRORY,MC<br>REBOUND (OFF) by MCGRORY,MC<br>GOODI 3PTR by MCGRORY,MC<br>ASSIST by JANNING,MARISSA<br>REBOUND (DEF) by JANNING,MARISSA                                                                                                                                                                   |        |       | 18:51                           | TURNOVER by CHEADLE, CHAYLA                                 |
| MISSED JUMPER by MCGRORY,MC<br>REBOUND (OFF) by MCGRORY,MC<br>GOODI 3PTR by MCGRORY,MC<br>ASSIST by JANNING,MARISSA<br>REBOUND (DEF) by JANNING,MARISSA                                                                                                                                                                   |        |       | 18:51                           |                                                             |
| REBOUND (OFF) by MCGRORY,MC<br>GOOD! 3PTH by MCGRORY,MC<br>ASSIST by JANNING,MARISSA<br>REBOUND (DEF) by JANNING,MARISSA                                                                                                                                                                                                  |        |       | 18:50                           |                                                             |
| GOODI 3PTR by MCGRORY,MC<br>ASSIST by JANNING,MARISSA<br>REBOUND (DEF) by JANNING,MARISSA                                                                                                                                                                                                                                 |        |       | 18:50                           | BLOCK by GARDNER, CHELSEA                                   |
| ASSIST by JANNING, MARISSA<br>REBOUND (DEF) by JANNING, MARISSA                                                                                                                                                                                                                                                           |        |       | 18:45                           | ·                                                           |
| REBOUND (DEF) by JANNING, MARISSA                                                                                                                                                                                                                                                                                         | Н 3    | 3-0   | 18:45                           |                                                             |
|                                                                                                                                                                                                                                                                                                                           |        |       | 18:45                           |                                                             |
|                                                                                                                                                                                                                                                                                                                           |        |       | 18:45                           | MISSED JUMPER by BROWN, JADA                                |
|                                                                                                                                                                                                                                                                                                                           |        |       | 18:45                           | REBOUND (OFF) by CHEADLE, CHAYLA                            |
|                                                                                                                                                                                                                                                                                                                           |        |       | 18:45                           | MISSED JUMPER by CHEADLE, CHAYLA                            |
| MISSED JUMPER by ROLLERSON, BRIANNA                                                                                                                                                                                                                                                                                       |        |       | 18:45                           |                                                             |
|                                                                                                                                                                                                                                                                                                                           |        |       | 18:45                           |                                                             |
|                                                                                                                                                                                                                                                                                                                           |        |       | 18:45                           | REBOUND (DEF) by BROWN, JADA                                |
|                                                                                                                                                                                                                                                                                                                           | H 1    | 3-2   | 18:32                           | GOOD! JUMPER by GARDNER, CHELSEA                            |
|                                                                                                                                                                                                                                                                                                                           |        |       | 18:32                           | ASSIST by CHEADLE, CHAYLA                                   |
| MISSED 3PTR by JANNING, MARISSA                                                                                                                                                                                                                                                                                           |        |       | 17:59                           |                                                             |
|                                                                                                                                                                                                                                                                                                                           |        |       | 17:28                           | REBOUND (DEF) by BROWN, JADA                                |
|                                                                                                                                                                                                                                                                                                                           |        |       | 17:23                           | TURNOVER by BROWN, JADA                                     |
| STEAL by LAMBERTY,SYDNEY<br>MISSED JUMPER by MCGRORY,MC                                                                                                                                                                                                                                                                   |        |       | 17:20<br>17:13                  |                                                             |
| REBOUND (OFF) by ROLLERSON, BRIANNA                                                                                                                                                                                                                                                                                       |        |       | 17:13                           |                                                             |
| GOOD! JUMPER by ROLLERSON, BRIANNA                                                                                                                                                                                                                                                                                        | Н 3    | 5-2   | 17:04                           |                                                             |
|                                                                                                                                                                                                                                                                                                                           | 110    | 52    | 16:56                           | MISSED JUMPER by BROWN, JADA                                |
|                                                                                                                                                                                                                                                                                                                           |        |       | 16:56                           | REBOUND (OFF) by GARDNER,CHELSEA                            |
|                                                                                                                                                                                                                                                                                                                           |        |       | 16:48                           | TURNOVER by GARDNER,CHELSEA                                 |
| STEAL by ROLLERSON, BRIANNA                                                                                                                                                                                                                                                                                               |        |       | 16:48                           |                                                             |
| MISSED JUMPER by JANNING, MARISSA                                                                                                                                                                                                                                                                                         |        |       | 16:47                           |                                                             |
|                                                                                                                                                                                                                                                                                                                           |        |       | 16:47                           | REBOUND (DEF) by GARDNER, CHELSEA                           |
|                                                                                                                                                                                                                                                                                                                           |        |       | 16:28                           | MISSED JUMPER by GARDNER, CHELSEA                           |
| REBOUND (DEF) by ROLLERSON, BRIANNA                                                                                                                                                                                                                                                                                       |        |       | 16:28                           |                                                             |
| MISSED JUMPER by AKIN-OTIKO, ALEXIS                                                                                                                                                                                                                                                                                       |        |       | 16:08                           |                                                             |
|                                                                                                                                                                                                                                                                                                                           |        |       | 16:08                           | REBOUND (DEF) by GARDNER, CHELSEA                           |
|                                                                                                                                                                                                                                                                                                                           |        |       | 16:06                           | MISSED JUMPER by GARDNER, CHELSEA                           |
| REBOUND (DEF) by AKIN-OTIKO, ALEXIS                                                                                                                                                                                                                                                                                       |        |       | 16:06                           |                                                             |
|                                                                                                                                                                                                                                                                                                                           |        |       | 16:01                           | FOUL by ALDRIDGE,LAUREN                                     |
| SUB IN: NORBY, BAILEY                                                                                                                                                                                                                                                                                                     |        |       | 16:01                           |                                                             |
| SUB IN: OWENS, JADE                                                                                                                                                                                                                                                                                                       |        |       | 16:01                           |                                                             |
| SUB IN: WORKS, LAUREN                                                                                                                                                                                                                                                                                                     |        |       | 16:01                           |                                                             |
| SUB OUT: MCGRORY,MC                                                                                                                                                                                                                                                                                                       |        |       | 16:01                           |                                                             |
| SUB OUT: AKIN-OTIKO, ALEXIS                                                                                                                                                                                                                                                                                               |        |       | 16:01                           |                                                             |
| SUB OUT: ROLLERSON,BRIANNA<br>MISSED JUMPER by JANNING,MARISSA                                                                                                                                                                                                                                                            |        |       | 16:01<br>15:39                  |                                                             |
|                                                                                                                                                                                                                                                                                                                           |        |       | 15:39                           | REBOUND (DEF) by BROWN, JADA                                |
| FOUL by WORKS,LAUREN                                                                                                                                                                                                                                                                                                      |        |       | 15:27                           |                                                             |
| TIMEOUT MEDIA                                                                                                                                                                                                                                                                                                             |        |       | 15:26                           |                                                             |
|                                                                                                                                                                                                                                                                                                                           |        |       | 15:26                           | SUB IN: BOYD,ASIA                                           |
|                                                                                                                                                                                                                                                                                                                           |        |       | 15:26                           | SUB OUT: BROWN, JADA                                        |
|                                                                                                                                                                                                                                                                                                                           | H 1    | 5-4   | 15:12                           | GOOD! LAYUP by GARDNER, CHELSEA                             |
|                                                                                                                                                                                                                                                                                                                           |        |       | 15:12                           | ASSIST by ALDRIDGE, LAUREN                                  |
|                                                                                                                                                                                                                                                                                                                           |        |       | 14:57                           | FOUL by BOYD,ASIA                                           |
| MISSED 3PTR by WORKS, LAUREN                                                                                                                                                                                                                                                                                              |        |       | 14:25                           |                                                             |
| REBOUND (OFF) by LAMBERTY, SYDNEY                                                                                                                                                                                                                                                                                         |        |       | 14:25                           |                                                             |
| MISSED 3PTR by LAMBERTY, SYDNEY                                                                                                                                                                                                                                                                                           |        |       | 14:25                           |                                                             |
|                                                                                                                                                                                                                                                                                                                           |        |       | 14:25                           | REBOUND (DEF) by BOYD,ASIA                                  |
|                                                                                                                                                                                                                                                                                                                           |        |       | 14:25                           | SUB IN: BRADLEY, TERRIELL                                   |
|                                                                                                                                                                                                                                                                                                                           |        |       | 14:25                           | SUB OUT: ALDRIDGE,LAUREN                                    |
| FOUL by NORBY, BAILEY                                                                                                                                                                                                                                                                                                     |        |       | 14:18                           |                                                             |
| SUB IN: MCGRORY,MC                                                                                                                                                                                                                                                                                                        |        |       | 14:13                           |                                                             |
| SUB OUT: JANNING,MARISSA                                                                                                                                                                                                                                                                                                  |        |       | 14:13                           |                                                             |
|                                                                                                                                                                                                                                                                                                                           |        |       | 13:58                           | TURNOVER by GARDNER, CHELSEA                                |
| SUB IN: JOHNSON, TAYLOR                                                                                                                                                                                                                                                                                                   |        |       | 13:58                           |                                                             |
| SUB OUT: LAMBERTY, SYDNEY                                                                                                                                                                                                                                                                                                 |        |       | 13:58                           |                                                             |
| MISSED 3PTR by WORKS,LAUREN                                                                                                                                                                                                                                                                                               |        |       | 13:44                           |                                                             |
|                                                                                                                                                                                                                                                                                                                           | V 1    | 5-6   | 13:44                           |                                                             |
|                                                                                                                                                                                                                                                                                                                           | VI     | 0-C   | 13:41<br>13:41                  | GOOD! JUMPER by GARDNER,CHELSEA<br>ASSIST by KNIGHT,NATALIE |
|                                                                                                                                                                                                                                                                                                                           |        |       | 13:41                           | FOUL by BRADLEY, TERRIELL                                   |
| GOOD! 3PTR by JOHNSON, TAYLOR                                                                                                                                                                                                                                                                                             | H 2    | 8-6   | 13:09                           |                                                             |
| ASSIST by OWENS, JADE                                                                                                                                                                                                                                                                                                     | 112    | 0-0   | 13:09                           |                                                             |
| AGGIGT BY OWEND, JADE                                                                                                                                                                                                                                                                                                     |        |       | 13:09                           | SUB IN: ALDRIDGE,LAUREN                                     |
|                                                                                                                                                                                                                                                                                                                           |        |       | 13:09                           | SUB IN: WILLIAMS, BUNNY                                     |
|                                                                                                                                                                                                                                                                                                                           |        |       | 13:09                           | SUB OUT: GARDNER,CHELSEA                                    |
|                                                                                                                                                                                                                                                                                                                           |        |       |                                 |                                                             |
|                                                                                                                                                                                                                                                                                                                           |        |       | 13:09                           | SUB OUT: CHEADLE, CHAYLA                                    |

|                                    | 13:09                            |       |     | SUB IN: AKIN-OTIKO, ALEXIS          |
|------------------------------------|----------------------------------|-------|-----|-------------------------------------|
|                                    | 13:09                            |       |     | SUB OUT: NORBY, BAILEY              |
|                                    | 13:09                            |       |     | SUB OUT: WORKS,LAUREN               |
| GOOD! JUMPER by BRADLEY, TERRIELL  | 12:28                            | 8-8   | т   |                                     |
|                                    | 12:28                            |       |     | FOUL by OWENS, JADE                 |
| GOOD! FT by BRADLEY, TERRIELL      | 12:28                            | 8-9   | V 1 |                                     |
|                                    | 12:28                            |       |     | SUB IN: JANNING, MARISSA            |
|                                    |                                  |       |     |                                     |
|                                    | 12:28                            |       |     | SUB OUT: OWENS, JADE                |
|                                    | 12:24                            |       |     | MISSED JUMPER by MCGRORY,MC         |
| REBOUND (DEF) by BRADLEY, TERRIELL | 12:24                            |       |     |                                     |
|                                    | 12:12                            |       |     | FOUL by JOHNSON, TAYLOR             |
| MISSED JUMPER by BOYD, ASIA        | 12:08                            |       |     |                                     |
|                                    | 12:08                            |       |     | BLOCK by ROLLERSON, BRIANNA         |
| REBOUND (OFF) by BOYD, ASIA        | 12:08                            |       |     |                                     |
|                                    | 11:56                            |       |     | FOUL by AKIN-OTIKO, ALEXIS          |
| TIMEOUT MEDIA                      | 11:56                            |       |     |                                     |
| GOOD! FT by BOYD, ASIA             | 11:56                            | 8-10  | V 2 |                                     |
| MISSED FT by BOYD,ASIA             | 11:56                            | 0.0   | • - |                                     |
| MISSEDT T BY BOTD, ASIA            | 11:56                            |       |     |                                     |
|                                    |                                  |       |     | REBOUND (DEF) by AKIN-OTIKO, ALEXIS |
| SUB IN: GARDNER,CHELSEA            | 11:56                            |       |     |                                     |
| SUB IN: CHEADLE,CHAYLA             | 11:56                            |       |     |                                     |
| SUB OUT: KNIGHT,NATALIE            | 11:56                            |       |     |                                     |
| SUB OUT: WILLIAMS, BUNNY           | 11:56                            |       |     |                                     |
|                                    | 11:43                            |       |     | MISSED JUMPER by MCGRORY,MC         |
|                                    | 11:43                            |       |     | REBOUND (OFF) by ROLLERSON, BRIANNA |
|                                    | 11:35                            |       |     | MISSED JUMPER by JANNING, MARISSA   |
|                                    | 11:35                            |       |     | REBOUND (OFF) by ROLLERSON, BRIANNA |
|                                    | 11:31                            |       |     | MISSED JUMPER by ROLLERSON, BRIANNA |
|                                    | 11:31                            |       |     |                                     |
|                                    |                                  |       |     |                                     |
| MISSED JUMPER by CHEADLE, CHAYLA   | 11:13                            |       |     |                                     |
|                                    | 11:13                            |       |     | BLOCK by AKIN-OTIKO, ALEXIS         |
|                                    | 11:10                            |       |     | REBOUND (DEF) by MCGRORY,MC         |
| FOUL by GARDNER, CHELSEA           | 10:56                            |       |     |                                     |
|                                    | 10:56                            | 9-10  | V 1 | GOOD! FT by JANNING, MARISSA        |
|                                    | 10:56                            | 10-10 | Т   | GOOD! FT by JANNING, MARISSA        |
|                                    | 10:56                            |       |     | SUB IN: LAMBERTY, SYDNEY            |
|                                    | 10:56                            |       |     | SUB OUT: JOHNSON, TAYLOR            |
| MISSED 3PTR by BRADLEY, TERRIELL   | 10:39                            |       |     | 000 001 001 1001 11 201             |
|                                    |                                  |       |     |                                     |
|                                    | 10:39                            |       |     | REBOUND (DEF) by JANNING, MARISSA   |
| FOUL by BOYD,ASIA                  | 10:31                            |       |     |                                     |
| SUB IN: BROWN, JADA                | 10:31                            |       |     |                                     |
| SUB IN: KNIGHT,NATALIE             | 10:31                            |       |     |                                     |
| SUB OUT: BOYD,ASIA                 | 10:31                            |       |     |                                     |
| SUB OUT: BRADLEY, TERRIELL         | 10:31                            |       |     |                                     |
|                                    | 10:19                            | 13-10 | H 3 | GOOD! 3PTR by LAMBERTY, SYDNEY      |
| MISSED JUMPER by ALDRIDGE, LAUREN  | 09:49                            |       |     |                                     |
|                                    | 09:49                            |       |     | BLOCK by ROLLERSON, BRIANNA         |
|                                    | 09:46                            |       |     | REBOUND (DEF) by AKIN-OTIKO,ALEXIS  |
|                                    | 09:46                            | 15-10 | H 5 |                                     |
|                                    |                                  | 15-10 | нэ  | GOOD! LAYUP by ROLLERSON, BRIANNA   |
|                                    | 09:35                            |       |     | ASSIST by LAMBERTY, SYDNEY          |
| TURNOVER by GARDNER, CHELSEA       | 09:07                            |       |     |                                     |
|                                    | 08:56                            |       |     | MISSED LAYUP by LAMBERTY, SYDNEY    |
| REBOUND (DEF) by CHEADLE, CHAYLA   | 08:56                            |       |     |                                     |
| MISSED JUMPER by BROWN, JADA       | 08:43                            |       |     |                                     |
|                                    | 08:43                            |       |     | REBOUND (DEF) by AKIN-OTIKO, ALEXIS |
|                                    | 08:30                            |       |     | MISSED 3PTR by JANNING, MARISSA     |
| REBOUND (DEF) by GARDNER, CHELSEA  | 08:30                            |       |     | ····,··                             |
| TURNOVER by CHEADLE, CHAYLA        | 08:12                            |       |     |                                     |
| · ·                                |                                  |       |     |                                     |
| SUB IN: WILLIAMS, BUNNY            | 08:12                            |       |     |                                     |
| SUB OUT: BROWN, JADA               | 08:12                            |       |     |                                     |
|                                    | 08:12                            |       |     | SUB IN: BROWN,KYLIE                 |
|                                    | 08:12                            |       |     | SUB IN: WORKS,LAUREN                |
|                                    | 08:12                            |       |     | SUB OUT: ROLLERSON, BRIANNA         |
|                                    | 08:12                            |       |     | SUB OUT: MCGRORY,MC                 |
|                                    | 07:54                            | 17-10 | H 7 | GOOD! LAYUP by JANNING, MARISSA     |
| TIMEOUT 30SEC                      | 07:52                            |       |     |                                     |
| TIMEOUT MEDIA                      | 07:52                            |       |     |                                     |
|                                    |                                  |       |     |                                     |
| SUB IN: BRADLEY, TERRIELL          | 07:52                            |       |     |                                     |
| SUB OUT: WILLIAMS, BUNNY           | 07:52                            |       |     |                                     |
| GOOD! LAYUP by GARDNER, CHELSEA    | 07:35                            | 17-12 | H 5 |                                     |
| ASSIST by KNIGHT, NATALIE          | 07:35                            |       |     |                                     |
|                                    | 07:24                            |       |     | MISSED JUMPER by JANNING, MARISSA   |
| BLOCK by CHEADLE, CHAYLA           | 07:24                            |       |     |                                     |
| REBOUND (DEF) by TEAM              | 07:24                            |       |     |                                     |
|                                    | 07:07                            |       |     | FOUL by BROWN, KYLIE                |
| GOOD! FT by CHEADLE,CHAYLA         | 07:07                            | 17-13 | H 4 |                                     |
|                                    |                                  |       |     |                                     |
| GOOD! FT by CHEADLE, CHAYLA        | 07:07                            | 17-14 | H 3 |                                     |
|                                    | 07:07                            |       |     | SUB IN: ROLLERSON, BRIANNA          |
|                                    | 07:07                            |       |     | SUB OUT: BROWN,KYLIE                |
|                                    | 06:54                            | 19-14 | H 5 | GOOD! JUMPER by LAMBERTY, SYDNEY    |
|                                    |                                  |       |     |                                     |
| MISSED JUMPER by CHEADLE, CHAYLA   | 06:26                            |       |     |                                     |
| MISSED JUMPER by CHEADLE, CHAYLA   | 06:26<br>06:26                   |       |     | REBOUND (DEF) by WORKS, LAUREN      |
| MISSED JUMPER by CHEADLE, CHAYLA   | 06:26                            | 21-14 | H 7 |                                     |
| MISSED JUMPER by CHEADLE, CHAYLA   | 06:26<br>06:18                   | 21-14 | Η 7 | GOOD! JUMPER by JANNING, MARISSA    |
|                                    | 06:26<br>06:18<br>05:49          |       |     |                                     |
| GOOD! FT by CHEADLE, CHAYLA        | 06:26<br>06:18<br>05:49<br>05:49 | 21-15 | H 6 | GOOD! JUMPER by JANNING, MARISSA    |
|                                    | 06:26<br>06:18<br>05:49          |       |     | GOOD! JUMPER by JANNING, MARISSA    |