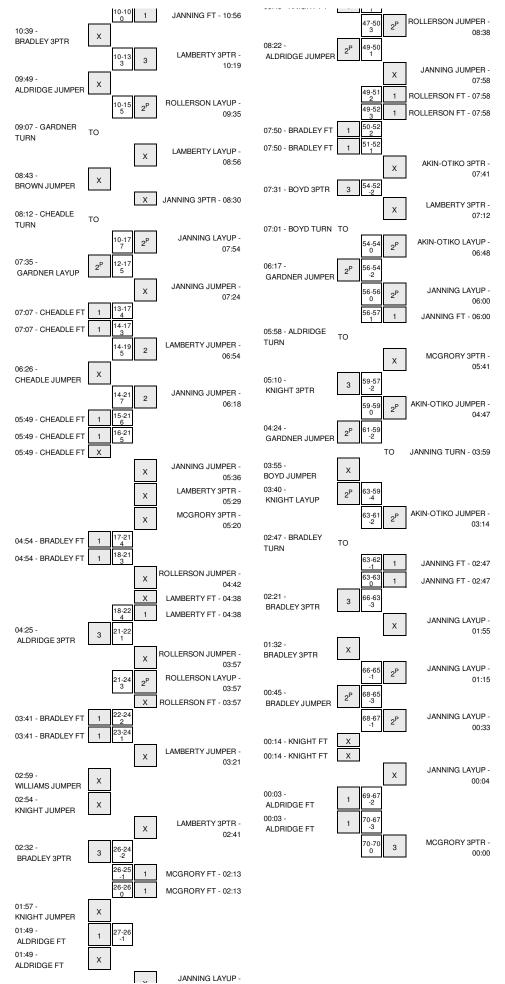

#### Kansas vs Creighton 12/22/2014; 6:05 p.m. at Omaha, Neb. (D.J. Sokol Arena) Period 1 Play-By-Play

| HOME: Creighton<br>TURNOVER by AKIN-OTIKO, ALEXIS<br>REBOUND (DEF) by AKIN-OTIKO, ALEXIS<br>STEAL by LAMBERTY, SYDNEY<br>MISSED JUMPER by MCGRORY, MC<br>GOODI 3PTR by MCGRORY, MC<br>GOODI 3PTR by MCGRORY, MC<br>ASSIST by JANNING, MARISSA<br>REBOUND (DEF) by JANNING, MARISSA<br>MISSED JUMPER by ROLLERSON, BRIANNA | Margin | Score | Time<br>19:34<br>19:32<br>19:32 | VISITORS: Kansas<br>MISSED 3PTR by ALDRIDGE,LAUREN          |
|---------------------------------------------------------------------------------------------------------------------------------------------------------------------------------------------------------------------------------------------------------------------------------------------------------------------------|--------|-------|---------------------------------|-------------------------------------------------------------|
| REBOUND (DEF) by AKIN-OTIKO, ALEXIS<br>STEAL by LAMBERTY, SYDNEY<br>MISSED JUMPER by MCGRORY, MC<br>REBOUND (OFF) by MCGRORY, MC<br>GOOD! 3PTR by MCGRORY, MC<br>ASSIST by JANNING, MARISSA<br>REBOUND (DEF) by JANNING, MARISSA                                                                                          |        |       | 19:32                           | MISSED 3PTR by ALDRIDGE,LAUREN                              |
| STEAL by LAMBERTY, SYDNEY<br>MISSED JUMPER by MCGRORY, MC<br>REBOUND (OFF) by MCGRORY, MC<br>GOODI 3PTR by MCGRORY, MC<br>ASSIST by JANNING, MARISSA<br>REBOUND (DEF) by JANNING, MARISSA                                                                                                                                 |        |       |                                 | MISSED ST TH by REDHIDGE, EROHEN                            |
| STEAL by LAMBERTY, SYDNEY<br>MISSED JUMPER by MCGRORY, MC<br>REBOUND (OFF) by MCGRORY, MC<br>GOODI 3PTR by MCGRORY, MC<br>ASSIST by JANNING, MARISSA<br>REBOUND (DEF) by JANNING, MARISSA                                                                                                                                 |        |       | 10.02                           |                                                             |
| MISSED JUMPER by MCGRORY,MC<br>REBOUND (OFF) by MCGRORY,MC<br>GOODI 3PTR by MCGRORY,MC<br>ASSIST by JANNING,MARISSA<br>REBOUND (DEF) by JANNING,MARISSA                                                                                                                                                                   |        |       | 18:51                           | TURNOVER by CHEADLE, CHAYLA                                 |
| MISSED JUMPER by MCGRORY,MC<br>REBOUND (OFF) by MCGRORY,MC<br>GOODI 3PTR by MCGRORY,MC<br>ASSIST by JANNING,MARISSA<br>REBOUND (DEF) by JANNING,MARISSA                                                                                                                                                                   |        |       | 18:51                           |                                                             |
| REBOUND (OFF) by MCGRORY,MC<br>GOOD! 3PTH by MCGRORY,MC<br>ASSIST by JANNING,MARISSA<br>REBOUND (DEF) by JANNING,MARISSA                                                                                                                                                                                                  |        |       | 18:50                           |                                                             |
| GOODI 3PTR by MCGRORY,MC<br>ASSIST by JANNING,MARISSA<br>REBOUND (DEF) by JANNING,MARISSA                                                                                                                                                                                                                                 |        |       | 18:50                           | BLOCK by GARDNER, CHELSEA                                   |
| ASSIST by JANNING, MARISSA<br>REBOUND (DEF) by JANNING, MARISSA                                                                                                                                                                                                                                                           |        |       | 18:45                           | ·                                                           |
| REBOUND (DEF) by JANNING, MARISSA                                                                                                                                                                                                                                                                                         | Н 3    | 3-0   | 18:45                           |                                                             |
|                                                                                                                                                                                                                                                                                                                           |        |       | 18:45                           |                                                             |
|                                                                                                                                                                                                                                                                                                                           |        |       | 18:45                           | MISSED JUMPER by BROWN, JADA                                |
|                                                                                                                                                                                                                                                                                                                           |        |       | 18:45                           | REBOUND (OFF) by CHEADLE, CHAYLA                            |
|                                                                                                                                                                                                                                                                                                                           |        |       | 18:45                           | MISSED JUMPER by CHEADLE, CHAYLA                            |
| MISSED JUMPER by ROLLERSON, BRIANNA                                                                                                                                                                                                                                                                                       |        |       | 18:45                           |                                                             |
|                                                                                                                                                                                                                                                                                                                           |        |       | 18:45                           |                                                             |
|                                                                                                                                                                                                                                                                                                                           |        |       | 18:45                           | REBOUND (DEF) by BROWN, JADA                                |
|                                                                                                                                                                                                                                                                                                                           | H 1    | 3-2   | 18:32                           | GOOD! JUMPER by GARDNER, CHELSEA                            |
|                                                                                                                                                                                                                                                                                                                           |        |       | 18:32                           | ASSIST by CHEADLE, CHAYLA                                   |
| MISSED 3PTR by JANNING, MARISSA                                                                                                                                                                                                                                                                                           |        |       | 17:59                           |                                                             |
|                                                                                                                                                                                                                                                                                                                           |        |       | 17:28                           | REBOUND (DEF) by BROWN, JADA                                |
|                                                                                                                                                                                                                                                                                                                           |        |       | 17:23                           | TURNOVER by BROWN, JADA                                     |
| STEAL by LAMBERTY,SYDNEY<br>MISSED JUMPER by MCGRORY,MC                                                                                                                                                                                                                                                                   |        |       | 17:20<br>17:13                  |                                                             |
| REBOUND (OFF) by ROLLERSON, BRIANNA                                                                                                                                                                                                                                                                                       |        |       | 17:13                           |                                                             |
| GOOD! JUMPER by ROLLERSON, BRIANNA                                                                                                                                                                                                                                                                                        | Н 3    | 5-2   | 17:04                           |                                                             |
|                                                                                                                                                                                                                                                                                                                           | 110    | 52    | 16:56                           | MISSED JUMPER by BROWN, JADA                                |
|                                                                                                                                                                                                                                                                                                                           |        |       | 16:56                           | REBOUND (OFF) by GARDNER,CHELSEA                            |
|                                                                                                                                                                                                                                                                                                                           |        |       | 16:48                           | TURNOVER by GARDNER,CHELSEA                                 |
| STEAL by ROLLERSON, BRIANNA                                                                                                                                                                                                                                                                                               |        |       | 16:48                           |                                                             |
| MISSED JUMPER by JANNING, MARISSA                                                                                                                                                                                                                                                                                         |        |       | 16:47                           |                                                             |
|                                                                                                                                                                                                                                                                                                                           |        |       | 16:47                           | REBOUND (DEF) by GARDNER, CHELSEA                           |
|                                                                                                                                                                                                                                                                                                                           |        |       | 16:28                           | MISSED JUMPER by GARDNER, CHELSEA                           |
| REBOUND (DEF) by ROLLERSON, BRIANNA                                                                                                                                                                                                                                                                                       |        |       | 16:28                           |                                                             |
| MISSED JUMPER by AKIN-OTIKO, ALEXIS                                                                                                                                                                                                                                                                                       |        |       | 16:08                           |                                                             |
|                                                                                                                                                                                                                                                                                                                           |        |       | 16:08                           | REBOUND (DEF) by GARDNER, CHELSEA                           |
|                                                                                                                                                                                                                                                                                                                           |        |       | 16:06                           | MISSED JUMPER by GARDNER, CHELSEA                           |
| REBOUND (DEF) by AKIN-OTIKO, ALEXIS                                                                                                                                                                                                                                                                                       |        |       | 16:06                           |                                                             |
|                                                                                                                                                                                                                                                                                                                           |        |       | 16:01                           | FOUL by ALDRIDGE,LAUREN                                     |
| SUB IN: NORBY, BAILEY                                                                                                                                                                                                                                                                                                     |        |       | 16:01                           |                                                             |
| SUB IN: OWENS, JADE                                                                                                                                                                                                                                                                                                       |        |       | 16:01                           |                                                             |
| SUB IN: WORKS, LAUREN                                                                                                                                                                                                                                                                                                     |        |       | 16:01                           |                                                             |
| SUB OUT: MCGRORY,MC                                                                                                                                                                                                                                                                                                       |        |       | 16:01                           |                                                             |
| SUB OUT: AKIN-OTIKO, ALEXIS                                                                                                                                                                                                                                                                                               |        |       | 16:01                           |                                                             |
| SUB OUT: ROLLERSON,BRIANNA<br>MISSED JUMPER by JANNING,MARISSA                                                                                                                                                                                                                                                            |        |       | 16:01<br>15:39                  |                                                             |
|                                                                                                                                                                                                                                                                                                                           |        |       | 15:39                           | REBOUND (DEF) by BROWN, JADA                                |
| FOUL by WORKS,LAUREN                                                                                                                                                                                                                                                                                                      |        |       | 15:27                           |                                                             |
| TIMEOUT MEDIA                                                                                                                                                                                                                                                                                                             |        |       | 15:26                           |                                                             |
|                                                                                                                                                                                                                                                                                                                           |        |       | 15:26                           | SUB IN: BOYD,ASIA                                           |
|                                                                                                                                                                                                                                                                                                                           |        |       | 15:26                           | SUB OUT: BROWN, JADA                                        |
|                                                                                                                                                                                                                                                                                                                           | H 1    | 5-4   | 15:12                           | GOOD! LAYUP by GARDNER, CHELSEA                             |
|                                                                                                                                                                                                                                                                                                                           |        |       | 15:12                           | ASSIST by ALDRIDGE, LAUREN                                  |
|                                                                                                                                                                                                                                                                                                                           |        |       | 14:57                           | FOUL by BOYD,ASIA                                           |
| MISSED 3PTR by WORKS, LAUREN                                                                                                                                                                                                                                                                                              |        |       | 14:25                           |                                                             |
| REBOUND (OFF) by LAMBERTY, SYDNEY                                                                                                                                                                                                                                                                                         |        |       | 14:25                           |                                                             |
| MISSED 3PTR by LAMBERTY, SYDNEY                                                                                                                                                                                                                                                                                           |        |       | 14:25                           |                                                             |
|                                                                                                                                                                                                                                                                                                                           |        |       | 14:25                           | REBOUND (DEF) by BOYD,ASIA                                  |
|                                                                                                                                                                                                                                                                                                                           |        |       | 14:25                           | SUB IN: BRADLEY, TERRIELL                                   |
|                                                                                                                                                                                                                                                                                                                           |        |       | 14:25                           | SUB OUT: ALDRIDGE,LAUREN                                    |
| FOUL by NORBY, BAILEY                                                                                                                                                                                                                                                                                                     |        |       | 14:18                           |                                                             |
| SUB IN: MCGRORY,MC                                                                                                                                                                                                                                                                                                        |        |       | 14:13                           |                                                             |
| SUB OUT: JANNING,MARISSA                                                                                                                                                                                                                                                                                                  |        |       | 14:13                           |                                                             |
|                                                                                                                                                                                                                                                                                                                           |        |       | 13:58                           | TURNOVER by GARDNER, CHELSEA                                |
| SUB IN: JOHNSON, TAYLOR                                                                                                                                                                                                                                                                                                   |        |       | 13:58                           |                                                             |
| SUB OUT: LAMBERTY, SYDNEY                                                                                                                                                                                                                                                                                                 |        |       | 13:58                           |                                                             |
| MISSED 3PTR by WORKS,LAUREN                                                                                                                                                                                                                                                                                               |        |       | 13:44                           |                                                             |
|                                                                                                                                                                                                                                                                                                                           | V 1    | 5-6   | 13:44                           |                                                             |
|                                                                                                                                                                                                                                                                                                                           | VI     | 0-C   | 13:41<br>13:41                  | GOOD! JUMPER by GARDNER,CHELSEA<br>ASSIST by KNIGHT,NATALIE |
|                                                                                                                                                                                                                                                                                                                           |        |       | 13:41                           | FOUL by BRADLEY, TERRIELL                                   |
| GOOD! 3PTR by JOHNSON, TAYLOR                                                                                                                                                                                                                                                                                             | H 2    | 8-6   | 13:09                           |                                                             |
| ASSIST by OWENS, JADE                                                                                                                                                                                                                                                                                                     | 112    | 0-0   | 13:09                           |                                                             |
| AGGIGT BY OWEND, JADE                                                                                                                                                                                                                                                                                                     |        |       | 13:09                           | SUB IN: ALDRIDGE,LAUREN                                     |
|                                                                                                                                                                                                                                                                                                                           |        |       | 13:09                           | SUB IN: WILLIAMS, BUNNY                                     |
|                                                                                                                                                                                                                                                                                                                           |        |       | 13:09                           | SUB OUT: GARDNER,CHELSEA                                    |
|                                                                                                                                                                                                                                                                                                                           |        |       |                                 |                                                             |
|                                                                                                                                                                                                                                                                                                                           |        |       | 13:09                           | SUB OUT: CHEADLE, CHAYLA                                    |

|                                    | 13:09                            |       |     | SUB IN: AKIN-OTIKO, ALEXIS          |
|------------------------------------|----------------------------------|-------|-----|-------------------------------------|
|                                    | 13:09                            |       |     | SUB OUT: NORBY, BAILEY              |
|                                    | 13:09                            |       |     | SUB OUT: WORKS,LAUREN               |
| GOOD! JUMPER by BRADLEY, TERRIELL  | 12:28                            | 8-8   | т   |                                     |
|                                    | 12:28                            |       |     | FOUL by OWENS, JADE                 |
| GOOD! FT by BRADLEY, TERRIELL      | 12:28                            | 8-9   | V 1 |                                     |
|                                    | 12:28                            |       |     | SUB IN: JANNING, MARISSA            |
|                                    |                                  |       |     |                                     |
|                                    | 12:28                            |       |     | SUB OUT: OWENS, JADE                |
|                                    | 12:24                            |       |     | MISSED JUMPER by MCGRORY,MC         |
| REBOUND (DEF) by BRADLEY, TERRIELL | 12:24                            |       |     |                                     |
|                                    | 12:12                            |       |     | FOUL by JOHNSON, TAYLOR             |
| MISSED JUMPER by BOYD, ASIA        | 12:08                            |       |     |                                     |
|                                    | 12:08                            |       |     | BLOCK by ROLLERSON, BRIANNA         |
| REBOUND (OFF) by BOYD, ASIA        | 12:08                            |       |     |                                     |
|                                    | 11:56                            |       |     | FOUL by AKIN-OTIKO, ALEXIS          |
| TIMEOUT MEDIA                      | 11:56                            |       |     |                                     |
| GOOD! FT by BOYD, ASIA             | 11:56                            | 8-10  | V 2 |                                     |
| MISSED FT by BOYD,ASIA             | 11:56                            | 0.0   | • - |                                     |
| MISSEDT T BY BOTD, ASIA            | 11:56                            |       |     |                                     |
|                                    |                                  |       |     | REBOUND (DEF) by AKIN-OTIKO, ALEXIS |
| SUB IN: GARDNER,CHELSEA            | 11:56                            |       |     |                                     |
| SUB IN: CHEADLE,CHAYLA             | 11:56                            |       |     |                                     |
| SUB OUT: KNIGHT,NATALIE            | 11:56                            |       |     |                                     |
| SUB OUT: WILLIAMS, BUNNY           | 11:56                            |       |     |                                     |
|                                    | 11:43                            |       |     | MISSED JUMPER by MCGRORY,MC         |
|                                    | 11:43                            |       |     | REBOUND (OFF) by ROLLERSON, BRIANNA |
|                                    | 11:35                            |       |     | MISSED JUMPER by JANNING, MARISSA   |
|                                    | 11:35                            |       |     | REBOUND (OFF) by ROLLERSON, BRIANNA |
|                                    | 11:31                            |       |     | MISSED JUMPER by ROLLERSON, BRIANNA |
|                                    | 11:31                            |       |     |                                     |
|                                    |                                  |       |     |                                     |
| MISSED JUMPER by CHEADLE, CHAYLA   | 11:13                            |       |     |                                     |
|                                    | 11:13                            |       |     | BLOCK by AKIN-OTIKO, ALEXIS         |
|                                    | 11:10                            |       |     | REBOUND (DEF) by MCGRORY,MC         |
| FOUL by GARDNER, CHELSEA           | 10:56                            |       |     |                                     |
|                                    | 10:56                            | 9-10  | V 1 | GOOD! FT by JANNING, MARISSA        |
|                                    | 10:56                            | 10-10 | Т   | GOOD! FT by JANNING, MARISSA        |
|                                    | 10:56                            |       |     | SUB IN: LAMBERTY, SYDNEY            |
|                                    | 10:56                            |       |     | SUB OUT: JOHNSON, TAYLOR            |
| MISSED 3PTR by BRADLEY, TERRIELL   | 10:39                            |       |     | 000 001 001 1001 11 201             |
|                                    |                                  |       |     |                                     |
|                                    | 10:39                            |       |     | REBOUND (DEF) by JANNING, MARISSA   |
| FOUL by BOYD,ASIA                  | 10:31                            |       |     |                                     |
| SUB IN: BROWN, JADA                | 10:31                            |       |     |                                     |
| SUB IN: KNIGHT,NATALIE             | 10:31                            |       |     |                                     |
| SUB OUT: BOYD,ASIA                 | 10:31                            |       |     |                                     |
| SUB OUT: BRADLEY, TERRIELL         | 10:31                            |       |     |                                     |
|                                    | 10:19                            | 13-10 | H 3 | GOOD! 3PTR by LAMBERTY, SYDNEY      |
| MISSED JUMPER by ALDRIDGE, LAUREN  | 09:49                            |       |     |                                     |
|                                    | 09:49                            |       |     | BLOCK by ROLLERSON, BRIANNA         |
|                                    | 09:46                            |       |     | REBOUND (DEF) by AKIN-OTIKO,ALEXIS  |
|                                    | 09:46                            | 15-10 | H 5 |                                     |
|                                    |                                  | 15-10 | нэ  | GOOD! LAYUP by ROLLERSON, BRIANNA   |
|                                    | 09:35                            |       |     | ASSIST by LAMBERTY, SYDNEY          |
| TURNOVER by GARDNER, CHELSEA       | 09:07                            |       |     |                                     |
|                                    | 08:56                            |       |     | MISSED LAYUP by LAMBERTY, SYDNEY    |
| REBOUND (DEF) by CHEADLE, CHAYLA   | 08:56                            |       |     |                                     |
| MISSED JUMPER by BROWN, JADA       | 08:43                            |       |     |                                     |
|                                    | 08:43                            |       |     | REBOUND (DEF) by AKIN-OTIKO, ALEXIS |
|                                    | 08:30                            |       |     | MISSED 3PTR by JANNING, MARISSA     |
| REBOUND (DEF) by GARDNER, CHELSEA  | 08:30                            |       |     | ····,··                             |
| TURNOVER by CHEADLE, CHAYLA        | 08:12                            |       |     |                                     |
| · ·                                |                                  |       |     |                                     |
| SUB IN: WILLIAMS, BUNNY            | 08:12                            |       |     |                                     |
| SUB OUT: BROWN, JADA               | 08:12                            |       |     |                                     |
|                                    | 08:12                            |       |     | SUB IN: BROWN,KYLIE                 |
|                                    | 08:12                            |       |     | SUB IN: WORKS,LAUREN                |
|                                    | 08:12                            |       |     | SUB OUT: ROLLERSON, BRIANNA         |
|                                    | 08:12                            |       |     | SUB OUT: MCGRORY,MC                 |
|                                    | 07:54                            | 17-10 | H 7 | GOOD! LAYUP by JANNING, MARISSA     |
| TIMEOUT 30SEC                      | 07:52                            |       |     |                                     |
| TIMEOUT MEDIA                      | 07:52                            |       |     |                                     |
|                                    |                                  |       |     |                                     |
| SUB IN: BRADLEY, TERRIELL          | 07:52                            |       |     |                                     |
| SUB OUT: WILLIAMS, BUNNY           | 07:52                            |       |     |                                     |
| GOOD! LAYUP by GARDNER, CHELSEA    | 07:35                            | 17-12 | H 5 |                                     |
| ASSIST by KNIGHT, NATALIE          | 07:35                            |       |     |                                     |
|                                    | 07:24                            |       |     | MISSED JUMPER by JANNING, MARISSA   |
| BLOCK by CHEADLE, CHAYLA           | 07:24                            |       |     |                                     |
| REBOUND (DEF) by TEAM              | 07:24                            |       |     |                                     |
|                                    | 07:07                            |       |     | FOUL by BROWN, KYLIE                |
| GOOD! FT by CHEADLE,CHAYLA         | 07:07                            | 17-13 | H 4 |                                     |
|                                    |                                  |       |     |                                     |
| GOOD! FT by CHEADLE, CHAYLA        | 07:07                            | 17-14 | H 3 |                                     |
|                                    | 07:07                            |       |     | SUB IN: ROLLERSON, BRIANNA          |
|                                    | 07:07                            |       |     | SUB OUT: BROWN,KYLIE                |
|                                    | 06:54                            | 19-14 | H 5 | GOOD! JUMPER by LAMBERTY, SYDNEY    |
|                                    |                                  |       |     |                                     |
| MISSED JUMPER by CHEADLE, CHAYLA   | 06:26                            |       |     |                                     |
| MISSED JUMPER by CHEADLE, CHAYLA   | 06:26<br>06:26                   |       |     | REBOUND (DEF) by WORKS, LAUREN      |
| MISSED JUMPER by CHEADLE, CHAYLA   | 06:26                            | 21-14 | H 7 |                                     |
| MISSED JUMPER by CHEADLE, CHAYLA   | 06:26<br>06:18                   | 21-14 | Η 7 | GOOD! JUMPER by JANNING, MARISSA    |
|                                    | 06:26<br>06:18<br>05:49          |       |     |                                     |
| GOOD! FT by CHEADLE, CHAYLA        | 06:26<br>06:18<br>05:49<br>05:49 | 21-15 | H 6 | GOOD! JUMPER by JANNING, MARISSA    |
|                                    | 06:26<br>06:18<br>05:49          |       |     | GOOD! JUMPER by JANNING, MARISSA    |