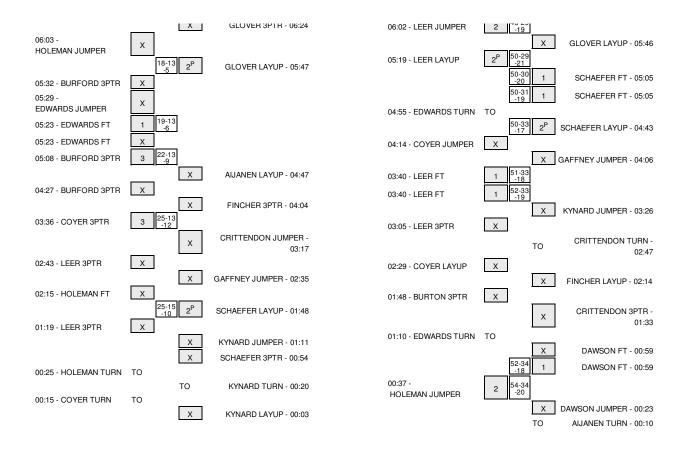

## Villanova vs Xavier 1/18/2015; Noon at Cincinnati, Ohio (Cintas Center) Period 1 Play-By-Play

| HOME: Xavie                                                                          | Margin | Score      | Time                             | VISITORS: Villanova                                     |
|--------------------------------------------------------------------------------------|--------|------------|----------------------------------|---------------------------------------------------------|
| MISSED JUMPER by GLOVER,BRIAN                                                        |        |            | 19:40                            |                                                         |
|                                                                                      |        |            | 19:40                            | REBOUND (DEF) by LEER,EMILY                             |
|                                                                                      | V 2    | 0-2        | 19:20                            | GOOD! LAYUP by EDWARDS,KAVUNAA                          |
| FOUL by GLOVER,BRIAN                                                                 |        |            | 19:20                            |                                                         |
|                                                                                      | V 3    | 0-3        | 19:20                            | GOOD! FT by EDWARDS,KAVUNAA                             |
|                                                                                      |        |            | 19:04                            | FOUL by EDWARDS,KAVUNAA                                 |
| GOOD! FT by GAFFNEY,RAESHAU                                                          | V 2    | 1-3        | 19:04                            |                                                         |
| MISSED FT by GAFFNEY,RAESHAU                                                         |        |            | 19:04                            |                                                         |
|                                                                                      |        |            | 19:04                            | REBOUND (DEF) by EDWARDS,KAVUNAA                        |
|                                                                                      |        |            | 18:49                            | MISSED 3PTR by LEER,EMILY                               |
| REBOUND (DEF) by TEA                                                                 |        |            | 18:49                            |                                                         |
| MISSED LAYUP by GAFFNEY, RAESHAU                                                     |        |            | 18:26                            |                                                         |
| REBOUND (OFF) by GAFFNEY, RAESHAU                                                    |        |            | 18:26                            |                                                         |
| MISSED JUMPER by GAFFNEY, RAESHAU                                                    |        |            | 18:22                            |                                                         |
|                                                                                      |        |            | 18:22                            | REBOUND (DEF) by COYER, CAROLINE                        |
|                                                                                      | V 5    | 1-6        | 18:07                            | GOOD! 3PTR by EDWARDS,KAVUNAA                           |
|                                                                                      |        |            | 18:07                            | ASSIST by COYER,KATHERINE                               |
| TURNOVER by CRITTENDON, JENN                                                         |        |            | 17:48                            |                                                         |
|                                                                                      |        |            | 17:47                            | STEAL by COYER,CAROLINE                                 |
|                                                                                      |        |            | 17:34                            | MISSED LAYUP by LEER,EMILY                              |
|                                                                                      |        |            | 17:34                            | REBOUND (OFF) by LEER,EMILY                             |
|                                                                                      |        |            | 17:27                            | MISSED 3PTR by COYER,CAROLINE                           |
| REBOUND (DEF) by GAFFNEY, RAESHAU                                                    |        |            | 17:27                            |                                                         |
| MISSED LAYUP by GAFFNEY,RAESHAU                                                      |        |            | 17:19                            |                                                         |
| ,                                                                                    |        |            | 17:19                            | BLOCK by COYER,KATHERINE                                |
| REBOUND (OFF) by GAFFNEY, RAESHAU                                                    |        |            | 17:18                            | •                                                       |
| MISSED JUMPER by GLOVER, BRIAN                                                       |        |            | 17:13                            |                                                         |
|                                                                                      |        |            | 17:13                            | REBOUND (DEF) by EDWARDS,KAVUNAA                        |
| SUB IN: BLACKWELL,MADDISO                                                            |        |            | 16:56                            | (, _,,,,                                                |
| SUB IN: FINCHER,KINDEL                                                               |        |            | 16:56                            |                                                         |
| SUB OUT: GLOVER,BRIAN                                                                |        |            | 16:56                            |                                                         |
| SUB OUT: CRITTENDON, JENN                                                            |        |            | 16:56                            |                                                         |
| SOB COT. OTHER ENDOM, SERVIN                                                         |        |            | 16:43                            | MISSED 3PTR by COYER, CAROLINE                          |
| REBOUND (DEF) by FINCHER,KINDEL                                                      |        |            | 16:43                            | WISSED SFIR BY COTEN, CANCEINE                          |
| MISSED 3PTR by KYNARD,MALEEK                                                         |        |            |                                  |                                                         |
| WIGGED OF IT BY KTINAND, WALEEK                                                      |        |            | 16:34                            | DEDOLIND (DEE) h., COVED I/ATLIEDINE                    |
|                                                                                      |        |            | 16:34                            | REBOUND (DEF) by COYER,KATHERINE                        |
| OTEAL by OQUAFFER LEA                                                                |        |            | 16:22                            | TURNOVER by COYER,CAROLINE                              |
| STEAL by SCHAEFER,LEA                                                                |        |            | 16:21                            | FOUR L. GOVER WATUERING                                 |
|                                                                                      |        |            | 16:15                            | FOUL by COYER,KATHERINE                                 |
|                                                                                      |        |            | 16:15                            | SUB IN: LOUIN,ALEX                                      |
|                                                                                      |        |            | 16:15                            | SUB OUT: COYER,KATHERINE                                |
| SUB IN: ZANTT,ALIYA                                                                  |        |            | 16:15                            |                                                         |
| SUB OUT: GAFFNEY,RAESHAU                                                             |        |            | 16:15                            |                                                         |
| GOOD! JUMPER by SCHAEFER,LEA                                                         | V 3    | 3-6        | 16:06                            |                                                         |
| ASSIST by ZANTT, ALIYA                                                               |        |            | 16:06                            |                                                         |
|                                                                                      |        |            | 15:52                            | TIMEOUT media                                           |
|                                                                                      |        |            | 15:52                            | SUB IN: HOLEMAN, TAYLOR                                 |
|                                                                                      |        |            | 15:52                            | SUB OUT: LEER,EMILY                                     |
|                                                                                      |        |            | 15:42                            | MISSED 3PTR by COYER,CAROLINE                           |
|                                                                                      |        |            | 15:42                            | REBOUND (OFF) by HOLEMAN, TAYLOR                        |
|                                                                                      |        |            | 15:27                            | MISSED LAYUP by EDWARDS,KAVUNAA                         |
|                                                                                      |        |            | 15:27                            | REBOUND (OFF) by TEAM                                   |
| SUB IN: AIJANEN,ANNIIN                                                               |        |            | 15:25                            |                                                         |
| SUB OUT: SCHAEFER,LEA                                                                |        |            | 15:25                            |                                                         |
|                                                                                      |        |            | 15:06                            | MISSED JUMPER by EDWARDS,KAVUNAA                        |
| REBOUND (DEF) by AIJANEN, ANNIIN                                                     |        |            | 15:06                            |                                                         |
| TURNOVER by KYNARD, MALEEK                                                           |        |            | 14:44                            |                                                         |
|                                                                                      |        |            | 14:44                            | SUB IN: DILLARD, JORDAN                                 |
|                                                                                      |        |            | 14:44                            | SUB IN: TEAGUE,BRANDI                                   |
|                                                                                      |        |            | 14:44                            | SUB OUT: BURFORD,LAUREN                                 |
|                                                                                      |        |            | 14:44                            | SUB OUT: EDWARDS,KAVUNAA                                |
| SUB IN: CRITTENDON,JENN                                                              |        |            | 14:44                            | SOB COT. ESTATIBO, TOTA OTTATA                          |
| SUB IN: GAFFNEY,RAESHAU                                                              |        |            | 14:44                            |                                                         |
| SUB OUT: KYNARD,MALEEK                                                               |        |            | 14:44                            |                                                         |
| SUD CULL NINABU, MALEEN                                                              |        |            |                                  |                                                         |
|                                                                                      |        |            | 14:44                            | TURNOVER by TEAGUE,BRANDI                               |
| SUB OUT: FINCHER,KINDEL                                                              |        |            | 14:31                            |                                                         |
| SUB OUT: FINCHER,KINDEL                                                              | V.4    | F 0        | 4                                | TOTINO VETTBY TEAGOE, BRANDI                            |
| SUB OUT: FINCHER,KINDEL<br>GOOD! JUMPER by GAFFNEY,RAESHAU                           | V 1    | 5-6        | 14:09                            | TOTALOUET BY TEACOE, BINNOI                             |
| SUB OUT: FINCHER,KINDEL                                                              |        |            | 14:09                            |                                                         |
| SUB OUT: FINCHER,KINDEL<br>GOOD! JUMPER by GAFFNEY,RAESHAU                           | V 1    | 5-6<br>5-9 | 14:09<br>13:50                   | GOOD! 3PTR by TEAGUE,BRANDI                             |
| SUB OUT: FINCHER,KINDEL<br>GOOD! JUMPER by GAFFNEY,RAESHAU<br>ASSIST by ZANTT,ALIYAI |        |            | 14:09<br>13:50<br>13:50          |                                                         |
| SUB OUT: FINCHER,KINDEL<br>GOOD! JUMPER by GAFFNEY,RAESHAU                           |        |            | 14:09<br>13:50                   | GOOD! 3PTR by TEAGUE,BRANDI                             |
| SUB OUT: FINCHER,KINDEL<br>GOOD! JUMPER by GAFFNEY,RAESHAU<br>ASSIST by ZANTT,ALIYAI |        |            | 14:09<br>13:50<br>13:50          | GOOD! 3PTR by TEAGUE,BRANDI                             |
| SUB OUT: FINCHER,KINDEL<br>GOOD! JUMPER by GAFFNEY,RAESHAU<br>ASSIST by ZANTT,ALIYAI |        |            | 14:09<br>13:50<br>13:50<br>13:21 | GOOD! 3PTR by TEAGUE,BRANDI<br>ASSIST by DILLARD,JORDAN |

|                                                                 | 13:07          | SUB IN: GLOVER,BRI                                     |
|-----------------------------------------------------------------|----------------|--------------------------------------------------------|
|                                                                 | 13:07          | SUB IN: KYNARD,MALE                                    |
|                                                                 | 13:07          | SUB OUT: BLACKWELL,MADDI                               |
|                                                                 | 13:07          | SUB OUT: AIJANEN,ANN                                   |
| 0000 UUUDED                                                     | 13:07          | SUB OUT: ZANTT,ALI                                     |
| GOOD! JUMPER by HOLEMAN,TAYLOR                                  | 12:57 5-11     | V 6                                                    |
| SERVIND REEL LOUISIAN EV                                        | 12:41          | MISSED JUMPER by CRITTENDON, JE                        |
| REBOUND (DEF) by LOUIN,ALEX                                     | 12:41          |                                                        |
| GOOD! JUMPER by HOLEMAN,TAYLOR                                  | 12:29 5-13     | V 8                                                    |
|                                                                 | 12:09 7-13     | V 6 GOOD! LAYUP by SCHAEFER,L                          |
|                                                                 | 12:09          | ASSIST by GLOVER,BRI                                   |
| IISSED 3PTR by TEAGUE,BRANDI                                    | 11:48          |                                                        |
|                                                                 | 11:48          | REBOUND (DEF) by GLOVER,BRI                            |
|                                                                 | 11:31          | TIMEOUT ME                                             |
| SUB IN: COYER,KATHERINE                                         | 11:31          |                                                        |
| SUB IN: LEER,EMILY                                              | 11:31          |                                                        |
| UB OUT: COYER,CAROLINE                                          | 11:31          |                                                        |
| UB OUT: TEAGUE,BRANDI                                           | 11:31          |                                                        |
|                                                                 | 11:31          | SUB IN: BLACKWELL,MADDI                                |
|                                                                 | 11:31          | SUB OUT: GLOVER,BRI                                    |
|                                                                 | 11:23 9-13     | V 4 GOOD! LAYUP by CRITTENDON, JE                      |
| MISSED 3PTR by LEER,EMILY                                       | 11:02          | V 4 GOOD ENTO BY STATILLING ON, DE                     |
| 1100ED OF THE BY ELETT, ENVILET                                 | 11:02          | REBOUND (DEF) by KYNARD,MALE                           |
| OUI had EED EMILY                                               |                | REBOOND (DEF) BY KTNARD, WALE                          |
| OUL by LEER,EMILY                                               | 10:40          |                                                        |
| SUB IN: BURFORD, LAUREN                                         | 10:40          |                                                        |
| SUB IN: COYER,CAROLINE                                          | 10:40          |                                                        |
| SUB OUT: DILLARD, JORDAN                                        | 10:40          |                                                        |
| SUB OUT: LOUIN,ALEX                                             | 10:40          |                                                        |
|                                                                 | 10:40          | SUB IN: FINCHER, KIND                                  |
|                                                                 | 10:40          | SUB OUT: CRITTENDON, JE                                |
|                                                                 | 10:34          | TURNOVER by SCHAEFER,L                                 |
| STEAL by COYER,CAROLINE                                         | 10:32          |                                                        |
| MISSED JUMPER by HOLEMAN,TAYLOR                                 | 10:07          |                                                        |
|                                                                 | 10:07          | REBOUND (DEF) by GAFFNEY, RAESH                        |
|                                                                 | 09:52          | MISSED JUMPER by SCHAEFER,L                            |
| REBOUND (DEF) by COYER, CAROLINE                                | 09:52          |                                                        |
| GOOD! LAYUP by HOLEMAN, TAYLOR                                  | 09:42 9-15     | V 6                                                    |
|                                                                 | 09:42          | V 0                                                    |
| SSIST by COYER,CAROLINE                                         |                | FOUR IN SINGUED WINE                                   |
|                                                                 | 09:42          | FOUL by FINCHER, KIND                                  |
| MISSED FT by HOLEMAN, TAYLOR                                    | 09:42          |                                                        |
|                                                                 | 09:42          | REBOUND (DEF) by BLACKWELL,MADDI                       |
|                                                                 | 09:42          | SUB IN: GLOVER,BRI                                     |
|                                                                 | 09:42          | SUB IN: ZANTT,ALI                                      |
|                                                                 | 09:42          | SUB OUT: SCHAEFER,L                                    |
|                                                                 | 09:42          | SUB OUT: KYNARD,MALE                                   |
|                                                                 | 09:27          | MISSED JUMPER by GAFFNEY, RAESH                        |
| REBOUND (DEF) by COYER, CAROLINE                                | 09:27          |                                                        |
| MISSED 3PTR by LEER,EMILY                                       | 09:16          |                                                        |
| •                                                               | 09:16          | REBOUND (DEF) by GAFFNEY, RAESH                        |
|                                                                 | 09:06          | MISSED LAYUP by GAFFNEY,RAESH                          |
| BLOCK by LEER,EMILY                                             | 09:06          |                                                        |
| REBOUND (DEF) by COYER,KATHERINE                                | 09:05          |                                                        |
|                                                                 |                | V O                                                    |
| GOOD! LAYUP by COYER,CAROLINE                                   | 08:49 9-17     | V 8                                                    |
| SSIST by BURFORD,LAUREN                                         | 08:49          |                                                        |
|                                                                 | 08:49          | FOUL by ZANTT,ALI                                      |
| GOOD! FT by COYER,CAROLINE                                      | 08:49 9-18     | V 9                                                    |
| SUB IN: EDWARDS,KAVUNAA                                         | 08:49          |                                                        |
| SUB OUT: HOLEMAN,TAYLOR                                         | 08:49          |                                                        |
|                                                                 | 08:49          | SUB IN: CRITTENDON, JE                                 |
|                                                                 | 08:49          | SUB IN: AIJANEN,ANN                                    |
|                                                                 | 08:49          | SUB OUT: BLACKWELL,MADDI                               |
|                                                                 | 08:49          | SUB OUT: GAFFNEY,RAESH                                 |
|                                                                 | 08:28          | MISSED LAYUP by CRITTENDON, JE                         |
| DEPOLIND (DEE) but EED EMILY                                    | 08:28          | WIGGED EATOR BY OTHER ENDOW, DE                        |
| REBOUND (DEF) by LEER,EMILY                                     |                |                                                        |
| TURNOVER by LEER,EMILY                                          | 08:09          |                                                        |
|                                                                 | 08:08          | STEAL by CRITTENDON,JE                                 |
|                                                                 | 07:54          | MISSED LAYUP by FINCHER,KIND                           |
| BLOCK by BURFORD, LAUREN                                        | 07:54          |                                                        |
|                                                                 | 07:54          | REBOUND (OFF) by T                                     |
|                                                                 | 07:54          | TIMEOUT m                                              |
| SUB IN: TEAGUE,BRANDI                                           | 07:54          |                                                        |
| SUB OUT: LEER,EMILY                                             | 07:54          |                                                        |
|                                                                 | 07:54          | SUB IN: GAFFNEY,RAESH                                  |
|                                                                 | 07:54          | SUB IN: KYNARD,MALE                                    |
|                                                                 | 07:54          | SUB IN: SCHAEFER,L                                     |
|                                                                 |                |                                                        |
|                                                                 | 07:54          | SUB OUT: FINCHER,KIND                                  |
|                                                                 | 07:54          | SUB OUT: ZANTT,ALI                                     |
|                                                                 |                |                                                        |
|                                                                 | 07:54          | SUB OUT: AIJANEN,ANN                                   |
|                                                                 | 07:44          | SUB OUT: AIJANEN,ANN<br>MISSED JUMPER by GAFFNEY,RAESH |
|                                                                 | 07:44<br>07:44 |                                                        |
|                                                                 | 07:44          |                                                        |
| REBOUND (DEF) by COYER,CAROLINE<br>MISSED 3PTR by TEAGUE,BRANDI | 07:44<br>07:44 |                                                        |