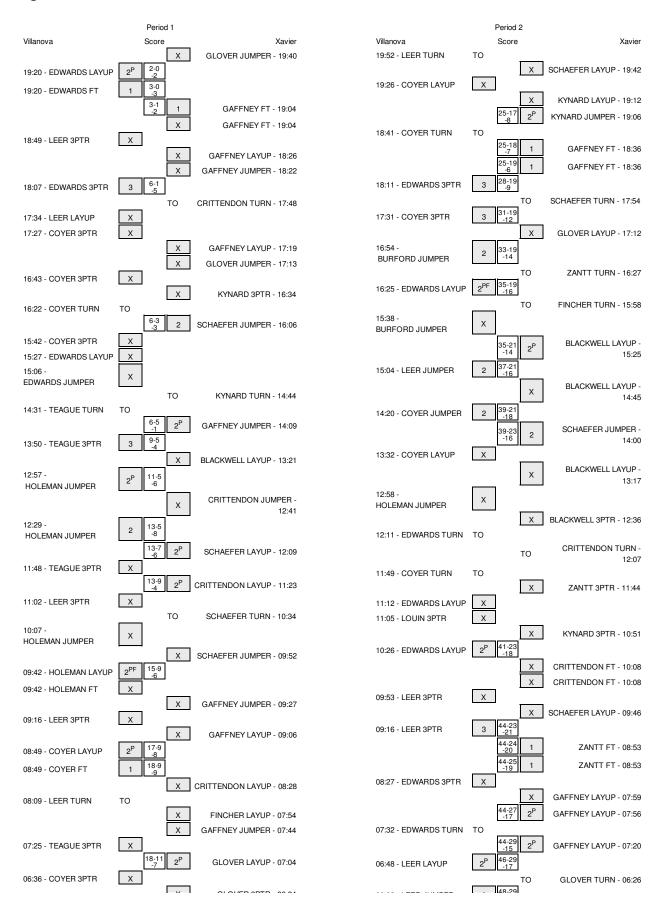

## Villanova vs Xavier 1/18/2015; Noon at Cincinnati, Ohio (Cintas Center) Period 1 Play-By-Play

| HOME: Xavie                                                                          | Margin | Score      | Time                             | VISITORS: Villanova                                     |
|--------------------------------------------------------------------------------------|--------|------------|----------------------------------|---------------------------------------------------------|
| MISSED JUMPER by GLOVER,BRIAN                                                        |        |            | 19:40                            |                                                         |
|                                                                                      |        |            | 19:40                            | REBOUND (DEF) by LEER,EMILY                             |
|                                                                                      | V 2    | 0-2        | 19:20                            | GOOD! LAYUP by EDWARDS,KAVUNAA                          |
| FOUL by GLOVER,BRIAN                                                                 |        |            | 19:20                            |                                                         |
|                                                                                      | V 3    | 0-3        | 19:20                            | GOOD! FT by EDWARDS,KAVUNAA                             |
|                                                                                      |        |            | 19:04                            | FOUL by EDWARDS,KAVUNAA                                 |
| GOOD! FT by GAFFNEY,RAESHAU                                                          | V 2    | 1-3        | 19:04                            |                                                         |
| MISSED FT by GAFFNEY,RAESHAU                                                         |        |            | 19:04                            |                                                         |
|                                                                                      |        |            | 19:04                            | REBOUND (DEF) by EDWARDS,KAVUNAA                        |
|                                                                                      |        |            | 18:49                            | MISSED 3PTR by LEER,EMILY                               |
| REBOUND (DEF) by TEA                                                                 |        |            | 18:49                            |                                                         |
| MISSED LAYUP by GAFFNEY, RAESHAU                                                     |        |            | 18:26                            |                                                         |
| REBOUND (OFF) by GAFFNEY, RAESHAU                                                    |        |            | 18:26                            |                                                         |
| MISSED JUMPER by GAFFNEY, RAESHAU                                                    |        |            | 18:22                            |                                                         |
|                                                                                      |        |            | 18:22                            | REBOUND (DEF) by COYER, CAROLINE                        |
|                                                                                      | V 5    | 1-6        | 18:07                            | GOOD! 3PTR by EDWARDS,KAVUNAA                           |
|                                                                                      |        |            | 18:07                            | ASSIST by COYER,KATHERINE                               |
| TURNOVER by CRITTENDON, JENN                                                         |        |            | 17:48                            |                                                         |
|                                                                                      |        |            | 17:47                            | STEAL by COYER,CAROLINE                                 |
|                                                                                      |        |            | 17:34                            | MISSED LAYUP by LEER,EMILY                              |
|                                                                                      |        |            | 17:34                            | REBOUND (OFF) by LEER,EMILY                             |
|                                                                                      |        |            | 17:27                            | MISSED 3PTR by COYER,CAROLINE                           |
| REBOUND (DEF) by GAFFNEY, RAESHAU                                                    |        |            | 17:27                            |                                                         |
| MISSED LAYUP by GAFFNEY,RAESHAU                                                      |        |            | 17:19                            |                                                         |
| ,                                                                                    |        |            | 17:19                            | BLOCK by COYER,KATHERINE                                |
| REBOUND (OFF) by GAFFNEY, RAESHAU                                                    |        |            | 17:18                            | •                                                       |
| MISSED JUMPER by GLOVER, BRIAN                                                       |        |            | 17:13                            |                                                         |
|                                                                                      |        |            | 17:13                            | REBOUND (DEF) by EDWARDS,KAVUNAA                        |
| SUB IN: BLACKWELL,MADDISO                                                            |        |            | 16:56                            | (, _,,,,                                                |
| SUB IN: FINCHER,KINDEL                                                               |        |            | 16:56                            |                                                         |
| SUB OUT: GLOVER,BRIAN                                                                |        |            | 16:56                            |                                                         |
| SUB OUT: CRITTENDON, JENN                                                            |        |            | 16:56                            |                                                         |
| SOB COT. OTHER ENDOM, SERVIN                                                         |        |            | 16:43                            | MISSED 3PTR by COYER, CAROLINE                          |
| REBOUND (DEF) by FINCHER,KINDEL                                                      |        |            | 16:43                            | WISSED SFIR BY COTEN, CANCEINE                          |
| MISSED 3PTR by KYNARD,MALEEK                                                         |        |            |                                  |                                                         |
| WIGGED OF IT BY KTINAND, WALEEK                                                      |        |            | 16:34                            | DEDOLIND (DEE) h., COVED I/ATLIEDINE                    |
|                                                                                      |        |            | 16:34                            | REBOUND (DEF) by COYER,KATHERINE                        |
| OTEAL by OQUAFFER LEA                                                                |        |            | 16:22                            | TURNOVER by COYER,CAROLINE                              |
| STEAL by SCHAEFER,LEA                                                                |        |            | 16:21                            | FOUR L. GOVER WATUERING                                 |
|                                                                                      |        |            | 16:15                            | FOUL by COYER,KATHERINE                                 |
|                                                                                      |        |            | 16:15                            | SUB IN: LOUIN,ALEX                                      |
|                                                                                      |        |            | 16:15                            | SUB OUT: COYER,KATHERINE                                |
| SUB IN: ZANTT,ALIYA                                                                  |        |            | 16:15                            |                                                         |
| SUB OUT: GAFFNEY,RAESHAU                                                             |        |            | 16:15                            |                                                         |
| GOOD! JUMPER by SCHAEFER,LEA                                                         | V 3    | 3-6        | 16:06                            |                                                         |
| ASSIST by ZANTT, ALIYA                                                               |        |            | 16:06                            |                                                         |
|                                                                                      |        |            | 15:52                            | TIMEOUT media                                           |
|                                                                                      |        |            | 15:52                            | SUB IN: HOLEMAN, TAYLOR                                 |
|                                                                                      |        |            | 15:52                            | SUB OUT: LEER,EMILY                                     |
|                                                                                      |        |            | 15:42                            | MISSED 3PTR by COYER,CAROLINE                           |
|                                                                                      |        |            | 15:42                            | REBOUND (OFF) by HOLEMAN, TAYLOR                        |
|                                                                                      |        |            | 15:27                            | MISSED LAYUP by EDWARDS,KAVUNAA                         |
|                                                                                      |        |            | 15:27                            | REBOUND (OFF) by TEAM                                   |
| SUB IN: AIJANEN,ANNIIN                                                               |        |            | 15:25                            |                                                         |
| SUB OUT: SCHAEFER,LEA                                                                |        |            | 15:25                            |                                                         |
|                                                                                      |        |            | 15:06                            | MISSED JUMPER by EDWARDS,KAVUNAA                        |
| REBOUND (DEF) by AIJANEN, ANNIIN                                                     |        |            | 15:06                            |                                                         |
| TURNOVER by KYNARD, MALEEK                                                           |        |            | 14:44                            |                                                         |
|                                                                                      |        |            | 14:44                            | SUB IN: DILLARD, JORDAN                                 |
|                                                                                      |        |            | 14:44                            | SUB IN: TEAGUE,BRANDI                                   |
|                                                                                      |        |            | 14:44                            | SUB OUT: BURFORD,LAUREN                                 |
|                                                                                      |        |            | 14:44                            | SUB OUT: EDWARDS,KAVUNAA                                |
| SUB IN: CRITTENDON,JENN                                                              |        |            | 14:44                            | SOB COT. ESTATIBO, TOTA OTTATA                          |
| SUB IN: GAFFNEY,RAESHAU                                                              |        |            | 14:44                            |                                                         |
| SUB OUT: KYNARD,MALEEK                                                               |        |            | 14:44                            |                                                         |
| SUD CULL NINABU, MALEEN                                                              |        |            |                                  |                                                         |
|                                                                                      |        |            | 14:44                            | TURNOVER by TEAGUE,BRANDI                               |
| SUB OUT: FINCHER,KINDEL                                                              |        |            | 14:31                            |                                                         |
| SUB OUT: FINCHER,KINDEL                                                              | V.4    | F 0        | 4                                | TOTINO VETTBY TEAGOE, BRANDI                            |
| SUB OUT: FINCHER,KINDEL<br>GOOD! JUMPER by GAFFNEY,RAESHAU                           | V 1    | 5-6        | 14:09                            | TOTALOUET BY TEACOE, BINNOI                             |
| SUB OUT: FINCHER,KINDEL                                                              |        |            | 14:09                            |                                                         |
| SUB OUT: FINCHER,KINDEL<br>GOOD! JUMPER by GAFFNEY,RAESHAU                           | V 1    | 5-6<br>5-9 | 14:09<br>13:50                   | GOOD! 3PTR by TEAGUE,BRANDI                             |
| SUB OUT: FINCHER,KINDEL<br>GOOD! JUMPER by GAFFNEY,RAESHAU<br>ASSIST by ZANTT,ALIYAI |        |            | 14:09<br>13:50<br>13:50          |                                                         |
| SUB OUT: FINCHER,KINDEL<br>GOOD! JUMPER by GAFFNEY,RAESHAU                           |        |            | 14:09<br>13:50                   | GOOD! 3PTR by TEAGUE,BRANDI                             |
| SUB OUT: FINCHER,KINDEL<br>GOOD! JUMPER by GAFFNEY,RAESHAU<br>ASSIST by ZANTT,ALIYAI |        |            | 14:09<br>13:50<br>13:50          | GOOD! 3PTR by TEAGUE,BRANDI                             |
| SUB OUT: FINCHER,KINDEL<br>GOOD! JUMPER by GAFFNEY,RAESHAU<br>ASSIST by ZANTT,ALIYAI |        |            | 14:09<br>13:50<br>13:50<br>13:21 | GOOD! 3PTR by TEAGUE,BRANDI<br>ASSIST by DILLARD,JORDAN |

|                                                                 | 13:07          | SUB IN: GLOVER,BRI                                     |
|-----------------------------------------------------------------|----------------|--------------------------------------------------------|
|                                                                 | 13:07          | SUB IN: KYNARD,MALE                                    |
|                                                                 | 13:07          | SUB OUT: BLACKWELL,MADDI                               |
|                                                                 | 13:07          | SUB OUT: AIJANEN,ANN                                   |
| 0000 UUUDED                                                     | 13:07          | SUB OUT: ZANTT,ALI                                     |
| GOOD! JUMPER by HOLEMAN,TAYLOR                                  | 12:57 5-11     | V 6                                                    |
| SERVIND REEL LOUISIAN EV                                        | 12:41          | MISSED JUMPER by CRITTENDON, JE                        |
| REBOUND (DEF) by LOUIN,ALEX                                     | 12:41          |                                                        |
| GOOD! JUMPER by HOLEMAN,TAYLOR                                  | 12:29 5-13     | V 8                                                    |
|                                                                 | 12:09 7-13     | V 6 GOOD! LAYUP by SCHAEFER,L                          |
|                                                                 | 12:09          | ASSIST by GLOVER,BRI                                   |
| IISSED 3PTR by TEAGUE,BRANDI                                    | 11:48          |                                                        |
|                                                                 | 11:48          | REBOUND (DEF) by GLOVER,BRI                            |
|                                                                 | 11:31          | TIMEOUT ME                                             |
| SUB IN: COYER,KATHERINE                                         | 11:31          |                                                        |
| SUB IN: LEER,EMILY                                              | 11:31          |                                                        |
| UB OUT: COYER,CAROLINE                                          | 11:31          |                                                        |
| UB OUT: TEAGUE,BRANDI                                           | 11:31          |                                                        |
|                                                                 | 11:31          | SUB IN: BLACKWELL,MADDI                                |
|                                                                 | 11:31          | SUB OUT: GLOVER,BRI                                    |
|                                                                 | 11:23 9-13     | V 4 GOOD! LAYUP by CRITTENDON, JE                      |
| MISSED 3PTR by LEER,EMILY                                       | 11:02          | V 4 GOOD ENTO BY STATILLING ON, DE                     |
| 1100ED OF THE BY ELETT, ENVILET                                 | 11:02          | REBOUND (DEF) by KYNARD,MALE                           |
| OUI had EED EMILY                                               |                | REBOOND (DEF) BY KTNARD, WALE                          |
| OUL by LEER,EMILY                                               | 10:40          |                                                        |
| SUB IN: BURFORD, LAUREN                                         | 10:40          |                                                        |
| SUB IN: COYER,CAROLINE                                          | 10:40          |                                                        |
| SUB OUT: DILLARD, JORDAN                                        | 10:40          |                                                        |
| SUB OUT: LOUIN,ALEX                                             | 10:40          |                                                        |
|                                                                 | 10:40          | SUB IN: FINCHER, KIND                                  |
|                                                                 | 10:40          | SUB OUT: CRITTENDON, JE                                |
|                                                                 | 10:34          | TURNOVER by SCHAEFER,L                                 |
| STEAL by COYER,CAROLINE                                         | 10:32          |                                                        |
| MISSED JUMPER by HOLEMAN,TAYLOR                                 | 10:07          |                                                        |
|                                                                 | 10:07          | REBOUND (DEF) by GAFFNEY, RAESH                        |
|                                                                 | 09:52          | MISSED JUMPER by SCHAEFER,L                            |
| REBOUND (DEF) by COYER, CAROLINE                                | 09:52          |                                                        |
| GOOD! LAYUP by HOLEMAN, TAYLOR                                  | 09:42 9-15     | V 6                                                    |
|                                                                 | 09:42          | V 0                                                    |
| SSIST by COYER,CAROLINE                                         |                | FOUR IN SINGUED WINE                                   |
|                                                                 | 09:42          | FOUL by FINCHER, KIND                                  |
| MISSED FT by HOLEMAN, TAYLOR                                    | 09:42          |                                                        |
|                                                                 | 09:42          | REBOUND (DEF) by BLACKWELL,MADDI                       |
|                                                                 | 09:42          | SUB IN: GLOVER,BRI                                     |
|                                                                 | 09:42          | SUB IN: ZANTT,ALI                                      |
|                                                                 | 09:42          | SUB OUT: SCHAEFER,L                                    |
|                                                                 | 09:42          | SUB OUT: KYNARD,MALE                                   |
|                                                                 | 09:27          | MISSED JUMPER by GAFFNEY, RAESH                        |
| REBOUND (DEF) by COYER, CAROLINE                                | 09:27          |                                                        |
| MISSED 3PTR by LEER,EMILY                                       | 09:16          |                                                        |
| •                                                               | 09:16          | REBOUND (DEF) by GAFFNEY, RAESH                        |
|                                                                 | 09:06          | MISSED LAYUP by GAFFNEY,RAESH                          |
| BLOCK by LEER,EMILY                                             | 09:06          |                                                        |
| REBOUND (DEF) by COYER,KATHERINE                                | 09:05          |                                                        |
|                                                                 |                | V O                                                    |
| GOOD! LAYUP by COYER,CAROLINE                                   | 08:49 9-17     | V 8                                                    |
| SSIST by BURFORD,LAUREN                                         | 08:49          |                                                        |
|                                                                 | 08:49          | FOUL by ZANTT,ALI                                      |
| GOOD! FT by COYER,CAROLINE                                      | 08:49 9-18     | V 9                                                    |
| SUB IN: EDWARDS,KAVUNAA                                         | 08:49          |                                                        |
| SUB OUT: HOLEMAN,TAYLOR                                         | 08:49          |                                                        |
|                                                                 | 08:49          | SUB IN: CRITTENDON, JE                                 |
|                                                                 | 08:49          | SUB IN: AIJANEN,ANN                                    |
|                                                                 | 08:49          | SUB OUT: BLACKWELL,MADDI                               |
|                                                                 | 08:49          | SUB OUT: GAFFNEY,RAESH                                 |
|                                                                 | 08:28          | MISSED LAYUP by CRITTENDON, JE                         |
| DEPOLIND (DEE) but EED EMILY                                    | 08:28          | WIGGED EATOR BY OTHER ENDOW, DE                        |
| REBOUND (DEF) by LEER,EMILY                                     |                |                                                        |
| TURNOVER by LEER,EMILY                                          | 08:09          |                                                        |
|                                                                 | 08:08          | STEAL by CRITTENDON,JE                                 |
|                                                                 | 07:54          | MISSED LAYUP by FINCHER,KIND                           |
| BLOCK by BURFORD, LAUREN                                        | 07:54          |                                                        |
|                                                                 | 07:54          | REBOUND (OFF) by T                                     |
|                                                                 | 07:54          | TIMEOUT m                                              |
| SUB IN: TEAGUE,BRANDI                                           | 07:54          |                                                        |
| SUB OUT: LEER,EMILY                                             | 07:54          |                                                        |
|                                                                 | 07:54          | SUB IN: GAFFNEY,RAESH                                  |
|                                                                 | 07:54          | SUB IN: KYNARD,MALE                                    |
|                                                                 | 07:54          | SUB IN: SCHAEFER,L                                     |
|                                                                 |                |                                                        |
|                                                                 | 07:54          | SUB OUT: FINCHER,KIND                                  |
|                                                                 | 07:54          | SUB OUT: ZANTT,ALI                                     |
|                                                                 |                |                                                        |
|                                                                 | 07:54          | SUB OUT: AIJANEN,ANN                                   |
|                                                                 | 07:44          | SUB OUT: AIJANEN,ANN<br>MISSED JUMPER by GAFFNEY,RAESH |
|                                                                 | 07:44<br>07:44 |                                                        |
|                                                                 | 07:44          |                                                        |
| REBOUND (DEF) by COYER,CAROLINE<br>MISSED 3PTR by TEAGUE,BRANDI | 07:44<br>07:44 |                                                        |