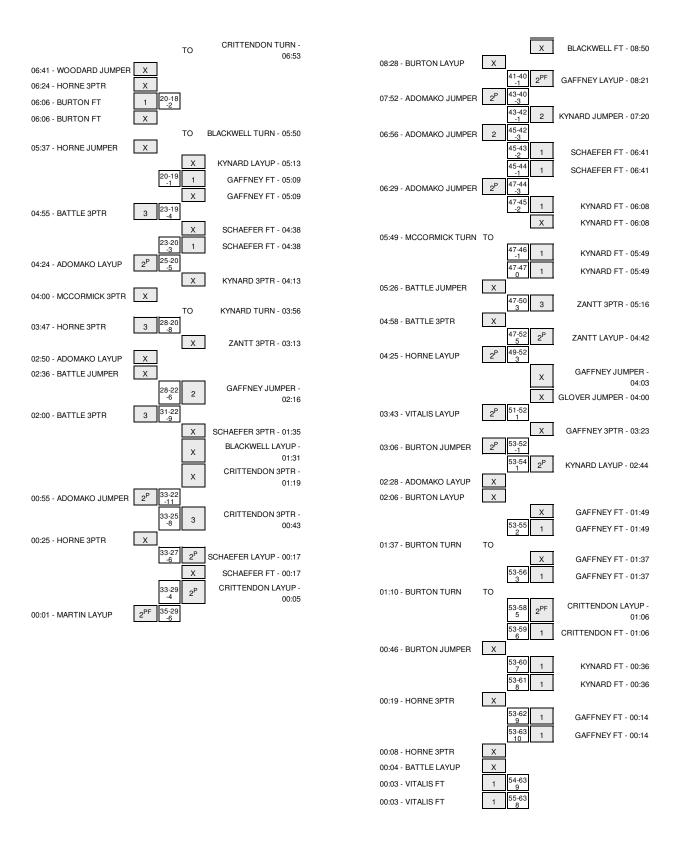

# Georgetown vs Xavier 1/16/2015; 7:00 p.m. at Cincinnati, Ohio (Cintas Center) Period 2 Play-By-Play

| HOME: Xavie                                                                                              | Margin | Score | Time                                               | VISITORS: Georgetown                                             |
|----------------------------------------------------------------------------------------------------------|--------|-------|----------------------------------------------------|------------------------------------------------------------------|
| GOOD! LAYUP by GLOVER,BRIAN.                                                                             | V 4    | 31-35 | 19:47                                              |                                                                  |
| ASSIST by KYNARD,MALEEK                                                                                  |        |       | 19:47                                              |                                                                  |
|                                                                                                          |        |       | 19:31                                              | MISSED 3PTR by BATTLE,LOGAN                                      |
| REBOUND (DEF) by TEAI                                                                                    |        |       | 19:31                                              |                                                                  |
| MISSED LAYUP by GLOVER,BRIAN.                                                                            |        |       | 19:11                                              |                                                                  |
|                                                                                                          |        |       | 19:11                                              | REBOUND (DEF) by MCCORMICK,KATIE                                 |
| FOUL by KYNARD,MALEEK                                                                                    |        |       | 18:41                                              |                                                                  |
| OTEAL IN MAIAPR MALEEN                                                                                   |        |       | 18:39                                              | TURNOVER by MCCORMICK,KATIE                                      |
| STEAL by KYNARD,MALEEK                                                                                   |        |       | 18:39                                              | FOUR IN DUDITON DID!                                             |
| TURNOVER by SCHAEFER,LEA                                                                                 |        |       | 18:37<br>18:28                                     | FOUL by BURTON,DIDI                                              |
| TORNOVER BY SORAEPER, LEA                                                                                |        |       | 18:28                                              | STEAL by ADOMAKO, DOROTHY                                        |
|                                                                                                          |        |       | 18:16                                              | MISSED JUMPER by BURTON,DIDI                                     |
| REBOUND (DEF) by GLOVER,BRIAN.                                                                           |        |       | 18:16                                              | WIGGED SOWII ETT BY BOTT ON, DIDT                                |
| MISSED 3PTR by GAFFNEY,RAESHAU                                                                           |        |       | 17:56                                              |                                                                  |
| REBOUND (OFF) by GLOVER,BRIAN.                                                                           |        |       | 17:56                                              |                                                                  |
| TIEBOOND (OTT) BY GEOVET, BITING                                                                         |        |       | 17:52                                              | FOUL by VITALIS, DOMINIQUE                                       |
| GOOD! FT by GLOVER,BRIAN,                                                                                | V 3    | 32-35 | 17:52                                              | TOOL BY VITALIO, DOWNING OL                                      |
| MISSED FT by GLOVER,BRIAN                                                                                | V 3    | 32-33 | 17:52                                              |                                                                  |
| REBOUND (OFF) by TEAI                                                                                    |        |       | 17:52                                              |                                                                  |
| MISSED JUMPER by GAFFNEY,RAESHAU                                                                         |        |       | 17:47                                              |                                                                  |
| REBOUND (OFF) by SCHAEFER,LEA                                                                            |        |       | 17:47                                              |                                                                  |
| GOOD! LAYUP by GLOVER,BRIAN.                                                                             | V 1    | 34-35 | 17:31                                              |                                                                  |
| ASSIST by CRITTENDON, JENN                                                                               | V 1    | 34-33 | 17:31                                              |                                                                  |
| AGGIOT BY OTHER LINDON, DENIN                                                                            |        |       | 17:09                                              | MISSED JUMPER by VITALIS, DOMINIQUE                              |
| REBOUND (DEF) by GAFFNEY,RAESHAU                                                                         |        |       | 17:09                                              | WISSED JOWIFER BY VITALIS, DOWNINGUE                             |
| TIEDOUND (DET) DY CANTINET, TIAESTIAO                                                                    |        |       | 16:46                                              | FOUL by BURTON,DIDI                                              |
| GOOD! FT by KYNARD,MALEEK                                                                                | Т      | 35-35 | 16:46                                              | FOOL by BORTON, DIDI                                             |
| GOOD! FT by KYNARD, MALEEK                                                                               | H 1    | 36-35 | 16:46                                              |                                                                  |
| GOOD! FI BY KTNAND, WALEEN                                                                               | п      | 30-33 | 16:46                                              | SUB IN: HORNE, BRITTANY                                          |
|                                                                                                          |        |       | 16:46                                              | SUB OUT: BURTON,DIDI                                             |
|                                                                                                          |        |       | 16:27                                              | MISSED JUMPER by ADOMAKO, DOROTHY                                |
| REBOUND (DEF) by SCHAEFER,LEA                                                                            |        |       | 16:27                                              | WIGGED SOWII ETT DY ADOWATIO, DOTTOTTT                           |
| TURNOVER by SCHAEFER,LEA                                                                                 |        |       | 16:18                                              |                                                                  |
| TOTINO VETT BY SOTIALT ETI, EEA                                                                          |        |       | 16:17                                              | STEAL by ADOMAKO, DOROTHY                                        |
|                                                                                                          |        |       | 16:13                                              | MISSED JUMPER by MCCORMICK,KATIE                                 |
|                                                                                                          |        |       | 16:13                                              | REBOUND (OFF) by VITALIS, DOMINIQUE                              |
| FOUL by SCHAEFER,LEA                                                                                     |        |       | 16:10                                              | TIEBOOND (OTT) by VITAEIO, DOWNINGOE                             |
| SUB IN: ZANTT,ALIYA                                                                                      |        |       | 16:10                                              |                                                                  |
| SUB IN: BLACKWELL, MADDISO                                                                               |        |       | 16:10                                              |                                                                  |
| SUB OUT: KYNARD,MALEEK.                                                                                  |        |       | 16:10                                              |                                                                  |
| SUB OUT: SCHAEFER,LEA                                                                                    |        |       | 16:10                                              |                                                                  |
| FOUL by CRITTENDON, JENN.                                                                                |        |       | 16:07                                              |                                                                  |
| 1 332 37 31111 2113 311,021111                                                                           | Т      | 36-36 | 16:07                                              | GOOD! FT by MCCORMICK, KATIE                                     |
|                                                                                                          |        | 00 00 | 16:07                                              | MISSED FT by MCCORMICK,KATIE                                     |
|                                                                                                          |        |       | 16:07                                              | REBOUND (OFF) by VITALIS, DOMINIQUE                              |
| SUB IN: FINCHER,KINDEL                                                                                   |        |       | 16:07                                              | TESSONS (STT) By TTT EIG, SOMMING CE                             |
| SUB OUT: CRITTENDON, JENN.                                                                               |        |       | 16:07                                              |                                                                  |
| 000 001. 01.1112/1901,021.11.                                                                            |        |       | 16:04                                              | MISSED LAYUP by VITALIS, DOMINIQUE                               |
|                                                                                                          |        |       | 16:04                                              | REBOUND (OFF) by MCCORMICK,KATIE                                 |
|                                                                                                          |        |       | 15:49                                              | TURNOVER by BATTLE, LOGAN                                        |
| TIMEOUT MEDIA                                                                                            |        |       | 15:49                                              |                                                                  |
| TURNOVER by ZANTT,ALIYA                                                                                  |        |       | 15:46                                              |                                                                  |
| . State Line But I part in                                                                               |        |       | 15:38                                              | MISSED JUMPER by VITALIS, DOMINIQUE                              |
| REBOUND (DEF) by GAFFNEY,RAESHAU                                                                         |        |       | 15:38                                              |                                                                  |
| MISSED JUMPER by GAFFNEY,RAESHAU                                                                         |        |       | 15:08                                              |                                                                  |
|                                                                                                          |        |       | 15:08                                              | REBOUND (DEF) by MCCORMICK,KATIE                                 |
| FOUL by BLACKWELL, MADDISO                                                                               |        |       | 15:01                                              | () - )                                                           |
| SUB IN: SCHAEFER,LEA                                                                                     |        |       | 15:01                                              |                                                                  |
| SUB OUT: GLOVER,BRIAN.                                                                                   |        |       | 15:01                                              |                                                                  |
|                                                                                                          |        |       | 14:49                                              | TURNOVER by VITALIS, DOMINIQUE                                   |
| SUB IN: KYNARD,MALEEK.                                                                                   |        |       | 14:49                                              |                                                                  |
| SUB IN: CRITTENDON, JENN.                                                                                |        |       | 14:49                                              |                                                                  |
| SUB OUT: ZANTT,ALIYA                                                                                     |        |       | 14:49                                              |                                                                  |
|                                                                                                          |        |       |                                                    |                                                                  |
| SUB OUT: FINCHER, KINDEL                                                                                 |        |       | 14:49                                              |                                                                  |
|                                                                                                          |        |       |                                                    |                                                                  |
| SUB OUT: FINCHER,KINDEL<br>MISSED 3PTR by CRITTENDON,JENN                                                |        |       | 14:36                                              | REBOUND (DEF) by VITALIS DOMINIQUE                               |
| MISSED 3PTR by CRITTENDON, JENN.                                                                         |        |       | 14:36<br>14:36                                     | REBOUND (DEF) by VITALIS, DOMINIQUE                              |
| MISSED 3PTR by CRITTENDON,JENN.<br>SUB IN: FINCHER,KINDEL                                                |        |       | 14:36<br>14:36<br>14:24                            | REBOUND (DEF) by VITALIS,DOMINIQUE                               |
| MISSED 3PTR by CRITTENDON, JENN.                                                                         |        |       | 14:36<br>14:36<br>14:24<br>14:24                   |                                                                  |
| MISSED 3PTR by CRITTENDON,JENN.<br>SUB IN: FINCHER,KINDEL<br>SUB OUT: GAFFNEY,RAESHAU                    |        |       | 14:36<br>14:36<br>14:24<br>14:24<br>14:02          | REBOUND (DEF) by VITALIS, DOMINIQUE MISSED 3PTR by BATTLE, LOGAN |
| MISSED 3PTR by CRITTENDON, JENN. SUB IN: FINCHER, KINDEL SUB OUT: GAFFNEY, RAESHAU REBOUND (DEF) by TEAI |        |       | 14:36<br>14:36<br>14:24<br>14:24<br>14:02<br>14:02 |                                                                  |
| MISSED 3PTR by CRITTENDON,JENN.<br>SUB IN: FINCHER,KINDEL<br>SUB OUT: GAFFNEY,RAESHAU                    |        |       | 14:36<br>14:36<br>14:24<br>14:24<br>14:02          |                                                                  |