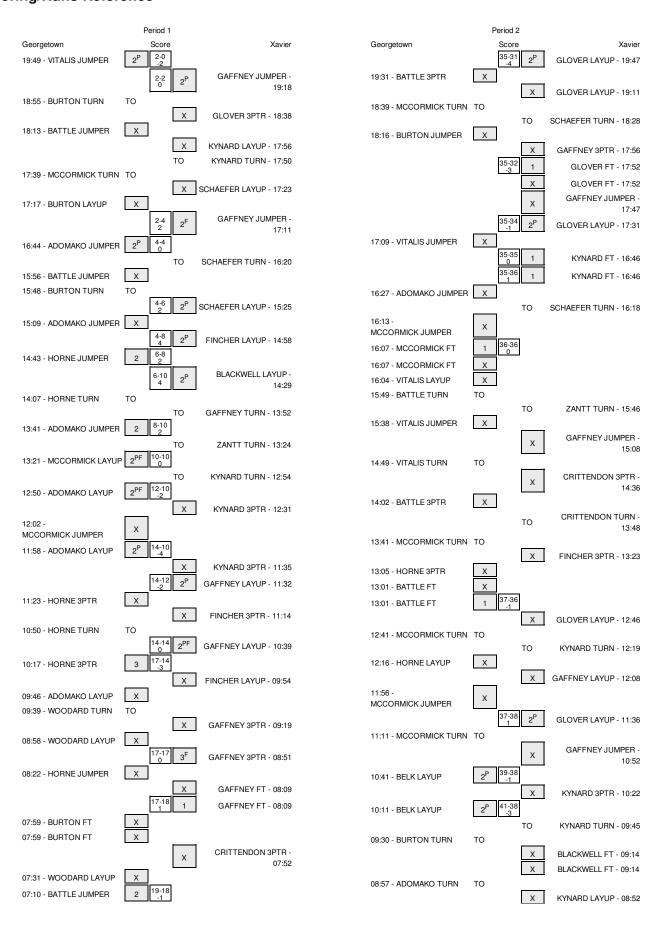

# Georgetown vs Xavier 1/16/2015; 7:00 p.m. at Cincinnati, Ohio (Cintas Center) Period 1 Play-By-Play

| HOME: Xavie                                                               | Margin | Score | Time                    | VISITORS: Georgetown                                                   |
|---------------------------------------------------------------------------|--------|-------|-------------------------|------------------------------------------------------------------------|
|                                                                           | V 2    | 0-2   | 19:49                   | GOOD! JUMPER by VITALIS, DOMINIQUE                                     |
|                                                                           |        |       | 19:49                   | ASSIST by ADOMAKO, DOROTHY                                             |
| GOOD! JUMPER by GAFFNEY,RAESHAU                                           | T      | 2-2   | 19:18                   |                                                                        |
| ASSIST by CRITTENDON, JENN                                                |        |       | 19:18                   |                                                                        |
|                                                                           |        |       | 18:55                   | TURNOVER by BURTON, DIDI                                               |
| STEAL by KYNARD,MALEEK.                                                   |        |       | 18:55                   |                                                                        |
| MISSED 3PTR by GLOVER,BRIAN                                               |        |       | 18:38                   |                                                                        |
|                                                                           |        |       | 18:38                   | REBOUND (DEF) by BATTLE, LOGAN                                         |
|                                                                           |        |       | 18:13                   | MISSED JUMPER by BATTLE,LOGAN                                          |
| REBOUND (DEF) by CRITTENDON, JENN                                         |        |       | 18:13                   |                                                                        |
| MISSED LAYUP by KYNARD,MALEEK                                             |        |       | 17:56                   |                                                                        |
| DEDOUND (OFF) by TEA                                                      |        |       | 17:56                   | BLOCK by ADOMAKO, DOROTHY                                              |
| REBOUND (OFF) by TEAL                                                     |        |       | 17:56                   |                                                                        |
| TURNOVER by KYNARD,MALEEK                                                 |        |       | 17:50<br>17:49          | STEAL by BURTON,DIDI                                                   |
|                                                                           |        |       | 17:49                   | TURNOVER by MCCORMICK, KATIE                                           |
|                                                                           |        |       | 17:25                   | FOUL by VITALIS, DOMINIQUE                                             |
| MISSED LAYUP by SCHAEFER,LEA                                              |        |       | 17:23                   | TOOL BY VITALIO, DOWNING OL                                            |
| modes error by contract engage.                                           |        |       | 17:23                   | REBOUND (DEF) by BURTON,DIDI                                           |
|                                                                           |        |       | 17:17                   | MISSED LAYUP by BURTON,DIDI                                            |
| BLOCK by GLOVER, BRIAN.                                                   |        |       | 17:17                   | , , , , , , , , , , , , , , , , , , , ,                                |
| REBOUND (DEF) by SCHAEFER,LEA                                             |        |       | 17:15                   |                                                                        |
| GOOD! JUMPER by GAFFNEY,RAESHAU                                           | H 2    | 4-2   | 17:11                   |                                                                        |
| ASSIST by SCHAEFER,LEAI                                                   |        |       | 17:11                   |                                                                        |
| ·                                                                         | Т      | 4-4   | 16:44                   | GOOD! JUMPER by ADOMAKO, DOROTHY                                       |
| TURNOVER by SCHAEFER,LEA                                                  |        |       | 16:20                   |                                                                        |
| SUB IN: ZANTT,ALIYA                                                       |        |       | 16:20                   |                                                                        |
| SUB IN: FINCHER,KINDEL                                                    |        |       | 16:20                   |                                                                        |
| SUB IN: BLACKWELL, MADDISO                                                |        |       | 16:20                   |                                                                        |
| SUB OUT: GAFFNEY,RAESHAU                                                  |        |       | 16:20                   |                                                                        |
| SUB OUT: KYNARD,MALEEK                                                    |        |       | 16:08                   |                                                                        |
| SUB OUT: GLOVER,BRIAN                                                     |        |       | 16:08                   |                                                                        |
|                                                                           |        |       | 15:56                   | MISSED JUMPER by BATTLE,LOGAN                                          |
|                                                                           |        |       | 15:56                   | REBOUND (OFF) by TEAM                                                  |
| TIMEOUT medi                                                              |        |       | 15:52                   |                                                                        |
|                                                                           |        |       | 15:48                   | TURNOVER by BURTON, DIDI                                               |
| STEAL by BLACKWELL,MADDISO                                                |        |       | 15:48                   |                                                                        |
|                                                                           |        |       | 15:31                   | SUB IN: HORNE, BRITTANY                                                |
|                                                                           |        |       | 15:31                   | SUB OUT: BURTON,DIDI                                                   |
| GOOD! LAYUP by SCHAEFER,LEA                                               | H 2    | 6-4   | 15:25                   |                                                                        |
| ASSIST by CRITTENDON,JENN                                                 |        |       | 15:25                   |                                                                        |
|                                                                           |        |       | 15:09                   | MISSED JUMPER by ADOMAKO, DOROTHY                                      |
| REBOUND (DEF) by CRITTENDON, JENN                                         |        |       | 15:09                   |                                                                        |
| GOOD! LAYUP by FINCHER,KINDEL                                             | H 4    | 8-4   | 14:58                   |                                                                        |
|                                                                           | H 2    | 8-6   | 14:43                   | GOOD! JUMPER by HORNE,BRITTANY                                         |
| GOOD! LAYUP by BLACKWELL,MADDISO                                          | H 4    | 10-6  | 14:29                   |                                                                        |
| ASSIST by CRITTENDON,JENN                                                 |        |       | 14:29                   |                                                                        |
| OUR IN OLOUER RRIAN                                                       |        |       | 14:07                   | TURNOVER by HORNE, BRITTANY                                            |
| SUB IN: GLOVER,BRIAN.                                                     |        |       | 14:07                   |                                                                        |
| SUB IN: GAFFNEY,RAESHAU<br>SUB OUT: SCHAEFER,LEA                          |        |       | 14:07<br>14:07          |                                                                        |
|                                                                           |        |       |                         |                                                                        |
| SUB OUT: CRITTENDON,JENN.<br>TURNOVER by GAFFNEY,RAESHAU                  |        |       | 14:07<br>13:52          |                                                                        |
| TORNOVER BY GAFFINET, RAESHAU                                             |        |       | 13:51                   | CTEAL by HODNE PRITTANY                                                |
|                                                                           | H 2    | 10-8  | 13:41                   | STEAL by HORNE,BRITTANY GOOD! JUMPER by ADOMAKO,DOROTHY                |
|                                                                           | п∠     | 10-6  | 13:41                   | ASSIST by MCCORMICK, KATIE                                             |
| TURNOVER by ZANTT,ALIYA                                                   |        |       | 13:24                   | AGGIOT by WOODTIWIION, NATIE                                           |
| TOTINO VEIL BY ZAINTT, AETTA                                              |        |       | 13:23                   | STEAL by MCCORMICK, KATIE                                              |
|                                                                           | Т      | 10-10 | 13:21                   | GOOD! LAYUP by MCCORMICK,KATIE                                         |
| SUB IN: KYNARD,MALEEK.                                                    | •      | 10 10 | 13:01                   | doob! Extra by ModernMork, With                                        |
| SUB OUT: ZANTT,ALIYA                                                      |        |       | 13:01                   |                                                                        |
| TURNOVER by KYNARD,MALEEK.                                                |        |       | 12:54                   |                                                                        |
|                                                                           |        |       | 12:53                   | STEAL by BATTLE, LOGAN                                                 |
|                                                                           | V 2    | 10-12 | 12:50                   | GOOD! LAYUP by ADOMAKO, DOROTHY                                        |
|                                                                           |        |       | 12:50                   | ASSIST by BATTLE,LOGAN                                                 |
| MISSED 3PTR by KYNARD,MALEEK.                                             |        |       | 12:31                   |                                                                        |
|                                                                           |        |       | 12:31                   | REBOUND (DEF) by TEAM                                                  |
| •                                                                         |        |       |                         |                                                                        |
| SUB IN: AIJANEN,ANNIIN.                                                   |        |       | 12:25                   |                                                                        |
|                                                                           |        |       | 12:25<br>12:25          |                                                                        |
| SUB IN: AIJANEN,ANNIIN.                                                   |        |       |                         |                                                                        |
| SUB IN: AIJANEN,ANNIIN.<br>SUB IN: SCHAEFER,LEA                           |        |       | 12:25                   |                                                                        |
| SUB IN: AIJANEN,ANNIIN.<br>SUB IN: SCHAEFER,LEA<br>SUB OUT: GLOVER,BRIAN. |        |       | 12:25<br>12:25          | MISSED JUMPER by MCCORMICK,KATIE                                       |
| SUB IN: AIJANEN,ANNIIN.<br>SUB IN: SCHAEFER,LEA<br>SUB OUT: GLOVER,BRIAN. |        |       | 12:25<br>12:25<br>12:25 | MISSED JUMPER by MCCORMICK, KATIE<br>REBOUND (OFF) by ADOMAKO, DOROTHY |

|                                                        | 11:35          |       |      | MISSED 3PTR by KYNARD,MALEEK                       |
|--------------------------------------------------------|----------------|-------|------|----------------------------------------------------|
|                                                        | 11:35          |       |      | REBOUND (OFF) by GAFFNEY,RAESHAU                   |
|                                                        | 11:32          | 12-14 | V 2  | GOOD! LAYUP by GAFFNEY,RAESHAU                     |
| MISSED 3PTR by HORNE,BRITTANY                          | 11:23          |       |      |                                                    |
|                                                        | 11:23          |       |      | REBOUND (DEF) by GAFFNEY,RAESHAU                   |
|                                                        | 11:14          |       |      | MISSED 3PTR by FINCHER, KINDEL                     |
| EBOUND (DEF) by ADOMAKO, DOROTHY                       | 11:14          |       |      |                                                    |
| URNOVER by HORNE, BRITTANY                             | 10:50          |       |      |                                                    |
|                                                        | 10:48          |       | _    | STEAL by SCHAEFER,LEA                              |
|                                                        | 10:39          | 14-14 | Т    | GOOD! LAYUP by GAFFNEY,RAESHAU                     |
| GOOD! 3PTR by HORNE,BRITTANY                           | 10:39<br>10:17 | 14-17 | V 3  | ASSIST by FINCHER,KINDEL                           |
| SSIST by ADOMAKO,DOROTHY                               | 10:17          | 14-17 | V 3  |                                                    |
| OSIGI BY ADOMANO, DOTIOTITI                            | 09:54          |       |      | MISSED LAYUP by FINCHER,KINDEL                     |
| LOCK by HORNE,BRITTANY                                 | 09:54          |       |      | model Extor by thories, make                       |
| REBOUND (DEF) by HORNE,BRITTANY                        | 09:52          |       |      |                                                    |
| IISSED LAYUP by ADOMAKO,DOROTHY                        | 09:46          |       |      |                                                    |
| EBOUND (OFF) by ADOMAKO, DOROTHY                       | 09:46          |       |      |                                                    |
| IMEOUT MEDIA                                           | 09:44          |       |      |                                                    |
| UB IN: BURTON,DIDI                                     | 09:44          |       |      |                                                    |
| UB IN: WOODARD,FAITH                                   | 09:44          |       |      |                                                    |
| UB OUT: MCCORMICK,KATIE                                | 09:44          |       |      |                                                    |
| UB OUT: BATTLE,LOGAN                                   | 09:44          |       |      |                                                    |
|                                                        | 09:44          |       |      | SUB IN: CRITTENDON, JENN                           |
|                                                        | 09:44          |       |      | SUB OUT: FINCHER,KINDEL                            |
| URNOVER by WOODARD, FAITH                              | 09:39          |       |      |                                                    |
|                                                        | 09:19          |       |      | MISSED 3PTR by GAFFNEY,RAESHAU                     |
| REBOUND (DEF) by WOODARD,FAITH                         | 09:19          |       |      |                                                    |
| IISSED LAYUP by WOODARD,FAITH                          | 08:58          |       |      |                                                    |
|                                                        | 08:58          |       | _    | REBOUND (DEF) by AIJANEN, ANNIIN                   |
|                                                        | 08:51          | 17-17 | Т    | GOOD! 3PTR by GAFFNEY,RAESHAL                      |
| MODER WARES L. MODNE BRITTANIA                         | 08:51          |       |      | ASSIST by KYNARD,MALEEK                            |
| MISSED JUMPER by HORNE,BRITTANY                        | 08:22          |       |      | DEDOLIND (DEE) h., IVANA DD MALEEIV                |
| OUI NOVITALIC DOMINIQUE                                | 08:22<br>08:09 |       |      | REBOUND (DEF) by KYNARD,MALEEK                     |
| OUL by VITALIS, DOMINIQUE                              | 08:09          |       |      | MISSED FT by GAFFNEY,RAESHAU                       |
|                                                        | 08:09          |       |      | REBOUND (DEADB) by TEA                             |
|                                                        | 08:09          | 18-17 | H 1  | GOOD! FT by GAFFNEY,RAESHAU                        |
| SUB IN: BELK,YAZMINE                                   | 08:09          | 10-17 |      | GOOD! I T by GATTNET, HAESHAO                      |
| SUB OUT: VITALIS, DOMINIQUE                            | 08:09          |       |      |                                                    |
| OUT. VITALIO, DOMINIQUE                                | 08:09          |       |      | SUB IN: ZANTT,ALIYA                                |
|                                                        | 08:09          |       |      | SUB IN: GLOVER,BRIAN                               |
|                                                        | 08:09          |       |      | SUB OUT: KYNARD,MALEEK                             |
|                                                        | 08:09          |       |      | SUB OUT: SCHAEFER.LEA                              |
|                                                        | 07:59          |       |      | FOUL by GLOVER,BRIAN                               |
| TIMEOUT MEDIA                                          | 07:59          |       |      | •                                                  |
| MISSED FT by BURTON,DIDI                               | 07:59          |       |      |                                                    |
| REBOUND (DEADB) by TEAM                                | 07:59          |       |      |                                                    |
| MISSED FT by BURTON,DIDI                               | 07:59          |       |      |                                                    |
|                                                        | 07:59          |       |      | REBOUND (DEF) by AIJANEN, ANNIIN                   |
| UB IN: BATTLE,LOGAN                                    | 07:59          |       |      |                                                    |
| UB OUT: ADOMAKO,DOROTHY                                | 07:59          |       |      |                                                    |
|                                                        | 07:52          |       |      | MISSED 3PTR by CRITTENDON, JENN                    |
| EBOUND (DEF) by BURTON,DIDI                            | 07:52          |       |      |                                                    |
| IISSED LAYUP by WOODARD,FAITH                          | 07:31          |       |      |                                                    |
| EBOUND (OFF) by BELK, YAZMINE                          | 07:31          |       |      |                                                    |
|                                                        | 07:29          |       |      | SUB IN: BLACKWELL,MADDISC                          |
|                                                        | 07:29          |       |      | SUB OUT: GLOVER,BRIAN                              |
|                                                        | 07:28          |       |      | FOUL by GLOVER,BRIAN                               |
| GOOD! JUMPER by BATTLE,LOGAN                           | 07:10          | 18-19 | V 1  |                                                    |
|                                                        | 06:53          |       |      | FOUL by CRITTENDON, JENN                           |
|                                                        | 06:53          |       |      | TURNOVER by CRITTENDON, JENN                       |
|                                                        | 06:53          |       |      | SUB IN: SCHAEFER,LEA                               |
|                                                        | 06:53          |       |      | SUB IN: KYNARD,MALEEK                              |
|                                                        | 06:53          |       |      | SUB OUT: AIJANEN,ANNIIN                            |
|                                                        | 06:53          |       |      | SUB OUT: ZANTT,ALIYA                               |
| MISSED JUMPER by WOODARD, FAITH                        | 06:41          |       |      | BLOCK! BLACKWELL                                   |
| DEPOLIND (OFF) by TEAM                                 | 06:41          |       |      | BLOCK by BLACKWELL,MADDISC                         |
| REBOUND (OFF) by TEAM                                  | 06:40          |       |      |                                                    |
| UB IN: ADOMAKO,DOROTHY  UB OUT: WOODARD,FAITH          | 06:39<br>06:39 |       |      |                                                    |
| UB OUT: WOODARD,FAITH<br>IISSED 3PTR by HORNE,BRITTANY | 06:39          |       |      |                                                    |
| EBOUND (OFF) by ADOMAKO, DOROTHY                       | 06:24          |       |      |                                                    |
| LEDUCINE (OIT) BY ADDIVININO, DONOTHI                  | 06:06          |       |      | FOUL by CRITTENDON, JENN                           |
| OOD! FT by BURTON,DIDI                                 | 06:06          | 18-20 | V 2  | FOUL BY CHITTENDON, JENN                           |
| IISSED FT by BURTON,DIDI                               | 06:06          | 10-20 | v -C |                                                    |
| IIOOLD I I DY DOITION,DIDI                             | 06:06          |       |      | REBOUND (DEF) by FINCHER,KINDEI                    |
|                                                        | 06:06          |       |      | SUB IN: FINCHER,KINDEI                             |
|                                                        | 06:06          |       |      | SUB IN: FINCHER,KINDEL<br>SUB OUT: CRITTENDON,JENN |
|                                                        | 05:50          |       |      | FOUL by BLACKWELL,MADDISO                          |
|                                                        |                |       |      |                                                    |
|                                                        | 05.50          |       |      | HIRNOVER BY BLALK WELL KAKELING                    |
| SUB IN: MCCORMICK,KATIE                                | 05:50<br>05:50 |       |      | TURNOVER by BLACKWELL,MADDISO                      |

| MISSED JUMPER by HORNE, BRITTANY                                  | 05:37<br>05:37 |       |      | REBOUND (DEF) by SCHAEFER, LEAH                        |
|-------------------------------------------------------------------|----------------|-------|------|--------------------------------------------------------|
|                                                                   | 05:13          |       |      | MISSED LAYUP by KYNARD, MALEEKA                        |
| BLOCK by BELK, YAZMINE                                            | 05:13          |       |      | modes error by remaining                               |
| •                                                                 | 05:12          |       |      | REBOUND (OFF) by TEAM                                  |
| FOUL by BELK, YAZMINE                                             | 05:09          |       |      |                                                        |
|                                                                   | 05:09          | 19-20 | V 1  | GOOD! FT by GAFFNEY,RAESHAUN                           |
|                                                                   | 05:09          |       |      | MISSED FT by GAFFNEY,RAESHAUN                          |
| REBOUND (DEF) by MCCORMICK,KATIE                                  | 05:09          |       |      | OLID INI. ALIANIFAL ANNIINIA                           |
|                                                                   | 05:09<br>05:09 |       |      | SUB IN: AIJANEN,ANNIINA<br>SUB OUT: BLACKWELL,MADDISON |
| GOOD! 3PTR by BATTLE,LOGAN                                        | 04:55          | 19-23 | V 4  | OUD OUT. BENORWELL, WADDIOON                           |
| ASSIST by ADOMAKO, DOROTHY                                        | 04:55          |       |      |                                                        |
| FOUL by HORNE, BRITTANY                                           | 04:38          |       |      |                                                        |
|                                                                   | 04:38          |       |      | MISSED FT by SCHAEFER, LEAH                            |
|                                                                   | 04:38          |       |      | REBOUND (DEADB) by TEAM                                |
|                                                                   | 04:38          | 20-23 | V 3  | GOOD! FT by SCHAEFER,LEAH                              |
|                                                                   | 04:38          |       |      | SUB IN: CRITTENDON, JENNA                              |
| GOOD! LAYUP by ADOMAKO,DOROTHY                                    | 04:38<br>04:24 | 20-25 | V 5  | SUB OUT: GAFFNEY,RAESHAUN                              |
| GOOD: EATOR BY ADOMANO, DONOTHI                                   | 04:13          | 20-23 | V 3  | MISSED 3PTR by KYNARD,MALEEKA                          |
| REBOUND (DEF) by BELK, YAZMINE                                    | 04:13          |       |      | · · · · · · · · · · · · · · · · · · ·                  |
| MISSED 3PTR by MCCORMICK,KATIE                                    | 04:00          |       |      |                                                        |
|                                                                   | 04:00          |       |      | REBOUND (DEF) by AIJANEN, ANNIINA                      |
|                                                                   | 03:56          |       |      | TURNOVER by KYNARD, MALEEKA                            |
| STEAL by MCCORMICK,KATIE                                          | 03:55          |       |      |                                                        |
| GOOD! 3PTR by HORNE, BRITTANY                                     | 03:47          | 20-28 | V 8  |                                                        |
| ASSIST by MCCORMICK,KATIE                                         | 03:47<br>03:41 |       |      | TIMEOUT 30SEC                                          |
|                                                                   | 03:41          |       |      | TIMEOUT media                                          |
|                                                                   | 03:41          |       |      | SUB IN: ZANTT,ALIYAH                                   |
|                                                                   | 03:41          |       |      | SUB IN: GAFFNEY,RAESHAUN                               |
|                                                                   | 03:41          |       |      | SUB OUT: FINCHER,KINDELL                               |
|                                                                   | 03:41          |       |      | SUB OUT: KYNARD,MALEEKA                                |
|                                                                   | 03:13          |       |      | MISSED 3PTR by ZANTT,ALIYAH                            |
| REBOUND (DEF) by BELK, YAZMINE                                    | 03:13<br>02:56 |       |      | SUB IN: BLACKWELL,MADDISON                             |
|                                                                   | 02:56          |       |      | SUB OUT: AIJANEN,ANNIINA                               |
| MISSED LAYUP by ADOMAKO, DOROTHY                                  | 02:50          |       |      | SSS SST. AUGUSTI, INVITED                              |
| REBOUND (OFF) by BELK, YAZMINE                                    | 02:50          |       |      |                                                        |
|                                                                   | 02:49          |       |      | FOUL by SCHAEFER, LEAH                                 |
| MISSED JUMPER by BATTLE,LOGAN                                     | 02:36          |       |      |                                                        |
|                                                                   | 02:36          |       |      | REBOUND (DEF) by CRITTENDON, JENNA                     |
| 0000100701 047715100411                                           | 02:16          | 22-28 | V 6  | GOOD! JUMPER by GAFFNEY,RAESHAUN                       |
| GOOD! 3PTR by BATTLE,LOGAN ASSIST by ADOMAKO,DOROTHY              | 02:00<br>02:00 | 22-31 | V 9  |                                                        |
| FOUL by BELK,YAZMINE                                              | 01:38          |       |      |                                                        |
| TOOL by BLEIN, TAZIMINE                                           | 01:35          |       |      | MISSED 3PTR by SCHAEFER,LEAH                           |
|                                                                   | 01:35          |       |      | REBOUND (OFF) by BLACKWELL, MADDISON                   |
|                                                                   | 01:31          |       |      | MISSED LAYUP by BLACKWELL, MADDISON                    |
|                                                                   | 01:31          |       |      | REBOUND (OFF) by TEAM                                  |
| FOUL by MCCORMICK,KATIE                                           | 01:26          |       |      |                                                        |
| DEDOLIND (DEE) by HODNE DDITTANY                                  | 01:19          |       |      | MISSED 3PTR by CRITTENDON, JENNA                       |
| REBOUND (DEF) by HORNE, BRITTANY GOOD! JUMPER by ADOMAKO, DOROTHY | 01:19<br>00:55 | 22-33 | V 11 |                                                        |
| GOOD! JUMPER BY ADOMARO, DOROTHI                                  | 00:33          | 25-33 | V 11 | GOOD! 3PTR by CRITTENDON,JENNA                         |
|                                                                   | 00:43          | 20 00 |      | ASSIST by SCHAEFER, LEAH                               |
| MISSED 3PTR by HORNE,BRITTANY                                     | 00:25          |       |      |                                                        |
|                                                                   | 00:25          |       |      | REBOUND (DEF) by SCHAEFER,LEAH                         |
|                                                                   | 00:17          | 27-33 | V 6  | GOOD! LAYUP by SCHAEFER,LEAH                           |
| FOUL by BELK,YAZMINE                                              | 00:17          |       |      |                                                        |
|                                                                   | 00:17          |       |      | MISSED FT by SCHAEFER, LEAH                            |
| SUB IN: MARTIN,JADE                                               | 00:17<br>00:17 |       |      | REBOUND (OFF) by BLACKWELL, MADDISON                   |
| SUB OUT: BELK,YAZMINE                                             | 00:17          |       |      |                                                        |
| OD CO. DELIN, MEININE                                             | 00:17          | 29-33 | V 4  | GOOD! LAYUP by CRITTENDON,JENNA                        |
|                                                                   | 00:05          |       |      | ASSIST by ZANTT, ALIYAH                                |
| TIMEOUT 30SEC                                                     | 00:05          |       |      |                                                        |
|                                                                   | 00:05          |       |      | SUB IN: AIJANEN,ANNIINA                                |
|                                                                   | 00:05          |       |      | SUB OUT: SCHAEFER,LEAH                                 |
| GOOD! LAYUP by MARTIN,JADE                                        | 00:01          | 29-35 | V 6  |                                                        |

Georgetown 35, Xavier 29

| Period 1-only | In<br>Paint | Off<br>T/O | 2nd<br>Chance | Fast<br>Break | Bench |                        |
|---------------|-------------|------------|---------------|---------------|-------|------------------------|
| Georgetown    | 16          | 10         | 5             | 6             | 10    | Score tied - 4 times   |
| Xavier        | 16          | 4          | 5             | 7             | 4     | Lead changed - 4 times |