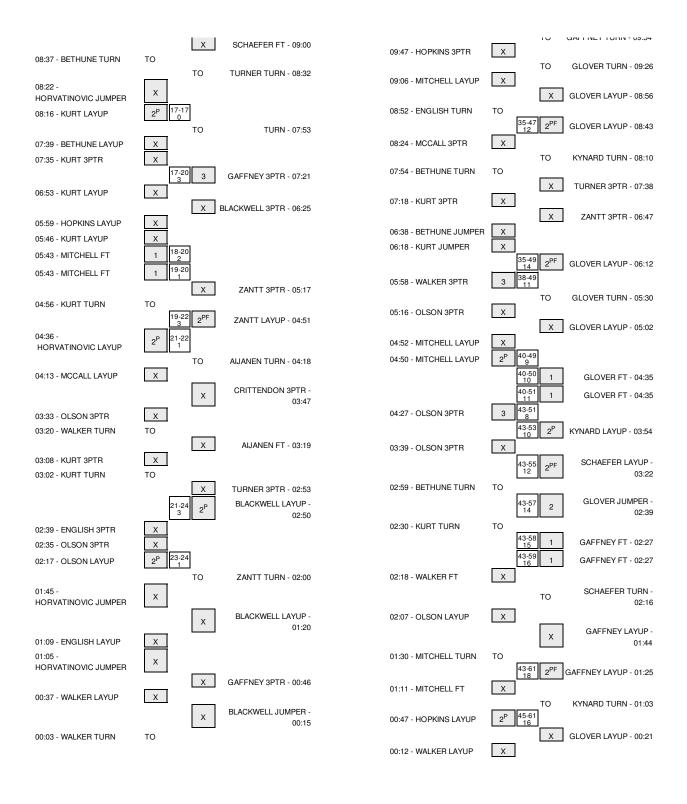

2-11

2-7

Attendance: 1732

3FG % 1st Half:

FT % 1st Half:

| Score by periods | 1st | 2nd | Total |
|------------------|-----|-----|-------|
| Monmouth         | 23  | 22  | 45    |
| Xavier           | 24  | 37  | 61    |

|          | In    | Off     | 2nd        | Fast       |       |
|----------|-------|---------|------------|------------|-------|
| Points   | Paint | Off T/O | 2nd Chance | Fast Break | Bench |
| Monmouth | 32    | 14      | 14         | 4          | 16    |
| Xavier   | 36    | 23      | 14         | 16         | 10    |

4-17

7-14

23.5%

50.0%

Rebounds

2,0

Largest lead - Monmouth by 2 1st-19:53; Xavier by 18 2nd-01:25

Score tied - 4 times Lead changed - 3 times