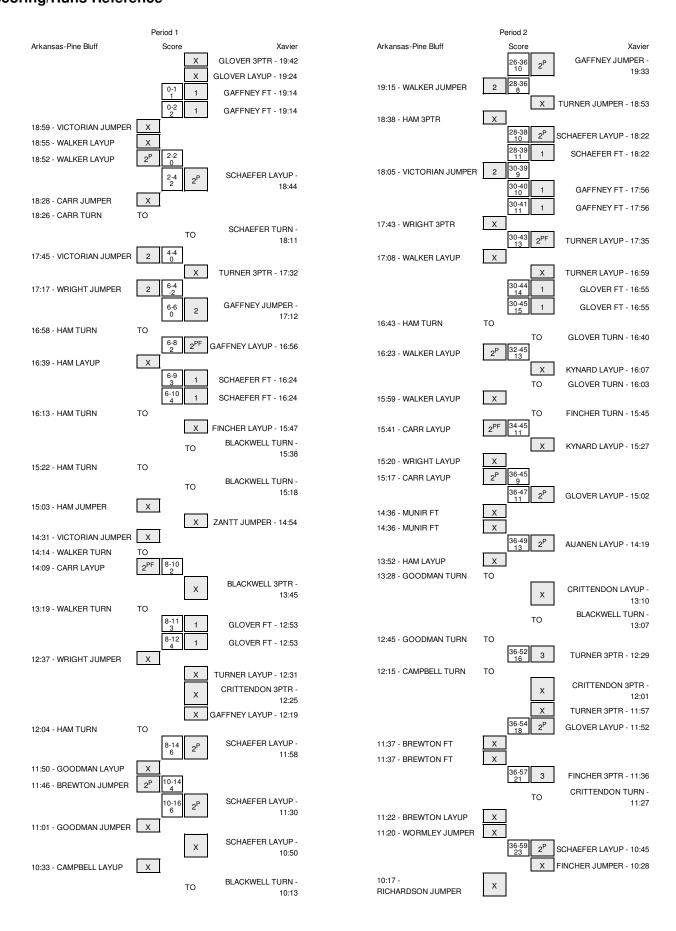

TIMEOUT 30SEC<br>GOODI 3PTR by CARR,CHARISSE<br>ASSIST by GOODMAN,SHAMI | 00:38<br>00:38          | 89-49<br>89-52 | H 40  | •                                                      |

### Arkansas-Pine Bluff 52, Xavier 89

| Period 2-only       | In<br>Paint | Off<br>T/O | 2nd<br>Chance | Fast<br>Break | Bench |                        |
|---------------------|-------------|------------|---------------|---------------|-------|------------------------|
| Arkansas-Pine Bluff | 10          | 8          | 4             | 2             | 9     | Score tied - 0 times   |
| Xavier              | 26          | 16         | 8             | 12            | 31    | Lead changed - 0 times |

## Arkansas-Pine Bluff vs Xavier 11/17/2014; 7:00 PM at Cincinnati, Ohio (Cintas Center) Scoring/Runs Reference



| 10:03 - GOODMAN 3PTR    | 3 13-16                                    | 10:17 - WORMLEY TURN                           | 70 36-62 2 7ANITI 20TD 10:07