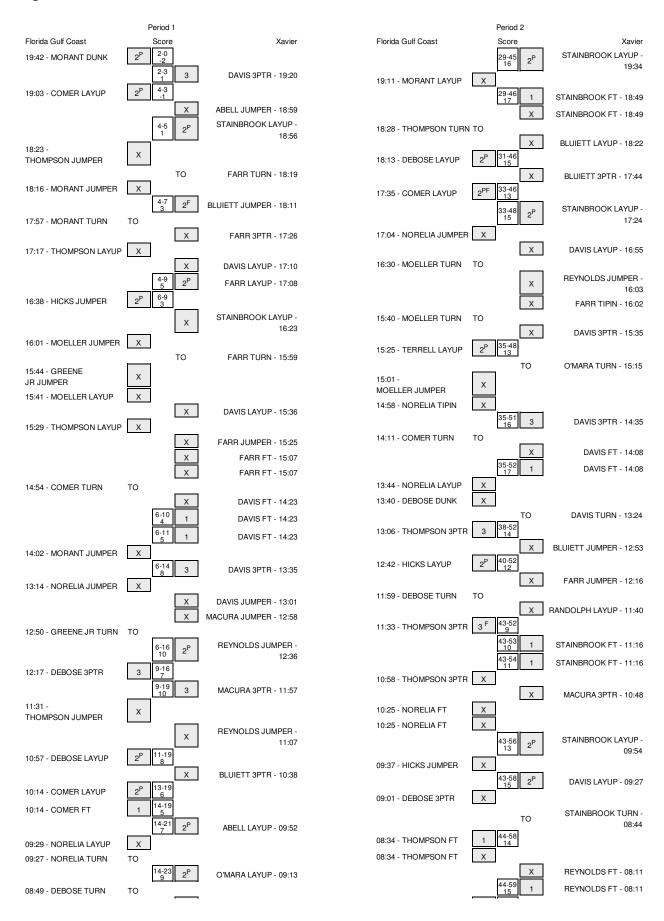

Officials: Mike Stuart, Jamie Luckie and Lamar Simpson Technical Fouls: Florida Gulf Coast- None. Xavier- None. Attendance: 9908

| Score by periods   | 1st | 2nd | Total |
|--------------------|-----|-----|-------|
| Florida Gulf Coast | 29  | 28  | 57    |
| Xavier             | 43  | 28  | 71    |

In Off 2nd Fast **Points** Paint Off T/O 2nd Chance Fast Break Bench Florida Gulf Coast 2 7 8 24 6 Xavier 36 14 2 11 24

64.3%

9-14

Game:

4,0

Largest lead - Florida Gulf Coast by 2 1st-19:42; Xavier by 17 1st-01:31

Score tied - 0 times Lead changed - 3 times