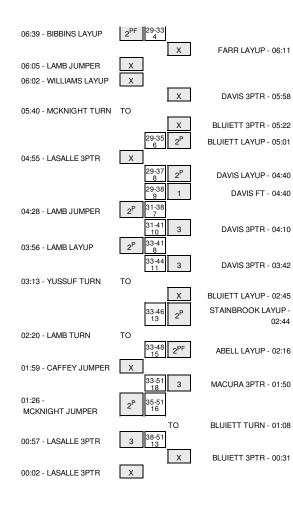

# Long Beach State vs Xavier 11/18/2014; 7:00 PM at Cincinnati, Ohio (Cintas Center) Period 1 Play-By-Play

| TURNOVER by SAMUELS, DAVID                                                                                                            | 20:00<br>20:00<br>20:00<br>19:41                   |       |     | SUB IN: AUSTIN JR.,LARRY<br>SUB OUT: FARR,JAMES |
|---------------------------------------------------------------------------------------------------------------------------------------|----------------------------------------------------|-------|-----|-------------------------------------------------|
| TURNOVER by SAMUELS, DAVID                                                                                                            | 20:00<br>19:41                                     |       |     | SUB OUT: FARE JAMES                             |
| TURNOVER by SAMUELS, DAVID                                                                                                            | 19:41                                              |       |     |                                                 |
| TURNOVER by SAMUELS, DAVID                                                                                                            |                                                    |       |     | SUB OUT: STAINBROOK,MATT                        |
| TURNOVER by SAMUELS, DAVID                                                                                                            |                                                    | 3-0   | H 3 | GOOD! 3PTR by DAVIS,DEE                         |
| TURNOVER by SAMUELS, DAVID                                                                                                            | 19:41                                              |       |     | ASSIST by STAINBROOK,MATT                       |
|                                                                                                                                       | 19:11                                              |       |     |                                                 |
|                                                                                                                                       | 18:49                                              | 6-0   | H 6 | GOOD! 3PTR by BLUIETT, TREVON                   |
|                                                                                                                                       | 18:49                                              |       |     | ASSIST by DAVIS,DEE                             |
| FOUL by SAMUELS,DAVID<br>TURNOVER by SAMUELS,DAVID                                                                                    | 18:16<br>18:16                                     |       |     |                                                 |
| TORNOVER BY SAMOELS, DAVID                                                                                                            | 18:00                                              |       |     | MISSED 3PTR by ABELL, REMY                      |
|                                                                                                                                       | 18:00                                              |       |     | REBOUND (OFF) by BLUIETT, TREVON                |
|                                                                                                                                       | 17:56                                              | 8-0   | H 8 | GOOD! LAYUP by BLUIETT, TREVON                  |
| GOOD! 3PTR by CAFFEY,MIKE                                                                                                             | 17:40                                              | 8-3   | H 5 |                                                 |
|                                                                                                                                       | 17:29                                              | 10-3  | H7  | GOOD! LAYUP by STAINBROOK,MATT                  |
|                                                                                                                                       | 17:29                                              |       |     | ASSIST by DAVIS,DEE                             |
| TIMEOUT 30SEC                                                                                                                         | 17:28                                              |       |     |                                                 |
| TURNOVER by LASALLE, MCKAY                                                                                                            | 17:20                                              |       |     |                                                 |
|                                                                                                                                       | 17:04                                              |       |     | MISSED 3PTR by FARR, JAMES                      |
|                                                                                                                                       | 17:04                                              |       |     | REBOUND (OFF) by STAINBROOK, MATT               |
| FOUL by SAMUELS, DAVID                                                                                                                | 17:02                                              |       |     |                                                 |
| SUB IN: WILLIAMS, JACK                                                                                                                | 17:02                                              |       |     |                                                 |
| SUB OUT: SAMUELS, DAVID                                                                                                               | 17:02                                              |       |     |                                                 |
|                                                                                                                                       | 16:49                                              | 12-3  | H 9 | GOOD! LAYUP by ABELL, REMY                      |
|                                                                                                                                       | 16:49                                              |       |     | ASSIST by DAVIS, DEE                            |
| GOOD! JUMPER by CAFFEY, MIKE                                                                                                          | 16:38                                              | 12-5  | H 7 |                                                 |
| ASSIST by MCKNIGHT,ERIC                                                                                                               | 16:38                                              |       |     |                                                 |
|                                                                                                                                       | 16:12                                              | 14-5  | H 9 | GOOD! LAYUP by FARR, JAMES                      |
|                                                                                                                                       | 16:12                                              |       |     | ASSIST by DAVIS, DEE                            |
|                                                                                                                                       | 16:02                                              |       |     | FOUL by FARR, JAMES                             |
|                                                                                                                                       | 16:02                                              |       |     | SUB IN: REYNOLDS, JALEN                         |
| GOOD! 3PTR by LAMB, TYLER                                                                                                             | 15:54                                              | 14-8  | H 6 |                                                 |
| ASSIST by WILLIAMS, JACK                                                                                                              | 15:54                                              |       |     |                                                 |
|                                                                                                                                       | 15:39                                              |       |     | MISSED 3PTR by BLUIETT, TREVON                  |
| REBOUND (DEF) by MCKNIGHT,ERIC                                                                                                        | 15:39                                              |       |     |                                                 |
| MISSED 3PTR by CAFFEY,MIKE                                                                                                            | 15:15                                              |       |     |                                                 |
| REBOUND (OFF) by WILLIAMS, JACK                                                                                                       | 15:15                                              |       |     |                                                 |
| TURNOVER by MCKNIGHT,ERIC                                                                                                             | 15:04                                              |       |     |                                                 |
| FOUL by WILLIAMS, JACK                                                                                                                | 15:03<br>15:03                                     |       |     | STEAL by BLUIETT, TREVON                        |
| FOOL BY WILLIAMS, JACK                                                                                                                | 15:03                                              |       |     | TIMEOUT media                                   |
| SUB IN: YUSSUF, TEMIDAYO                                                                                                              | 15:03                                              |       |     |                                                 |
| SUB OUT: MCKNIGHT.ERIC                                                                                                                | 15:03                                              |       |     |                                                 |
|                                                                                                                                       | 15:03                                              |       |     | SUB IN: DAVIS,MYLES                             |
|                                                                                                                                       | 15:03                                              |       |     | SUB OUT: ABELL,REMY                             |
|                                                                                                                                       | 14:45                                              | 17-8  | H 9 | GOOD! 3PTR by DAVIS, DEE                        |
|                                                                                                                                       | 14:45                                              |       |     | ASSIST by DAVIS, MYLES                          |
| GOOD! JUMPER by LAMB, TYLER                                                                                                           | 14:08                                              | 17-10 | H 7 |                                                 |
|                                                                                                                                       | 13:48                                              |       |     | MISSED 3PTR by DAVIS, MYLES                     |
| REBOUND (DEF) by LAMB, TYLER                                                                                                          | 13:48                                              |       |     |                                                 |
| GOOD! 3PTR by LASALLE,MCKAY                                                                                                           | 13:39                                              | 17-13 | H 4 |                                                 |
| ASSIST by CAFFEY,MIKE                                                                                                                 | 13:39                                              |       |     |                                                 |
|                                                                                                                                       | 13:14                                              |       |     | MISSED JUMPER by DAVIS, MYLES                   |
| REBOUND (DEF) by TEAM                                                                                                                 | 13:14                                              |       |     |                                                 |
|                                                                                                                                       | 13:12                                              |       |     | SUB IN: MACURA, JP                              |
|                                                                                                                                       | 13:12                                              |       |     | SUB IN: FARR, JAMES                             |
|                                                                                                                                       | 13:12                                              |       |     | SUB OUT: BLUIETT, TREVON                        |
| GOOD! LAYUP by CAFFEY,MIKE                                                                                                            | 12:45                                              | 17-15 | H 2 |                                                 |
| ASSIST by YUSSUF, TEMIDAYO                                                                                                            | 12:45                                              |       |     |                                                 |
|                                                                                                                                       | 12:34                                              |       |     | MISSED 3PTR by MACURA, JP                       |
| REBOUND (DEADB) by TEAM                                                                                                               | 12:34                                              |       |     |                                                 |
|                                                                                                                                       | 12:31                                              |       |     | FOUL by REYNOLDS, JALEN                         |
|                                                                                                                                       | 12:31                                              |       |     | SUB IN: RANDOLPH, BRANDON                       |
|                                                                                                                                       | 12:31                                              |       | _   | SUB OUT: DAVIS,DEE                              |
| GOOD! JUMPER by YUSSUF, TEMIDAYO                                                                                                      | 12:11                                              | 17-17 | Т   |                                                 |
|                                                                                                                                       | 12:11                                              |       |     | FOUL by REYNOLDS, JALEN                         |
|                                                                                                                                       |                                                    |       |     |                                                 |
|                                                                                                                                       | 12:11                                              |       |     | REBOUND (DEF) by FARR, JAMES                    |
| MISSED FT by YUSSUF, TEMIDAYO                                                                                                         | 12:11                                              |       |     |                                                 |
| MISSED FT by YUSSUF, TEMIDAYO<br>SUB IN: JONES, BRANFORD                                                                              | 12:11<br>12:11                                     |       |     |                                                 |
| MISSED FT by YUSSUF, TEMIDAYO<br>SUB IN: JONES, BRANFORD<br>SUB IN: NORTH, DEONTAE                                                    | 12:11<br>12:11<br>12:11                            |       |     |                                                 |
| MISSED FT by YUSSUF, TEMIDAYO<br>SUB IN: JONES, BRANFORD<br>SUB IN: NORTH, DEONTAE<br>SUB OUT: LAMB, TYLER                            | 12:11<br>12:11<br>12:11<br>12:11<br>12:11          |       |     |                                                 |
| MISSED FT by YUSSUF, TEMIDAYO<br>SUB IN: JONES, BRANFORD<br>SUB IN: NORTH, DEONTAE<br>SUB OUT: LAMB, TYLER<br>SUB OUT: LASALLE, MCKAY | 12:11<br>12:11<br>12:11<br>12:11<br>12:11<br>12:11 |       |     |                                                 |
| MISSED FT by YUSSUF, TEMIDAYO<br>SUB IN: JONES, BRANFORD<br>SUB IN: NORTH, DEONTAE<br>SUB OUT: LAMB, TYLER                            | 12:11<br>12:11<br>12:11<br>12:11<br>12:11          |       |     | SUB IN: O'MARA,SEAN<br>SUB OUT: REYNOLDS,JALEN  |