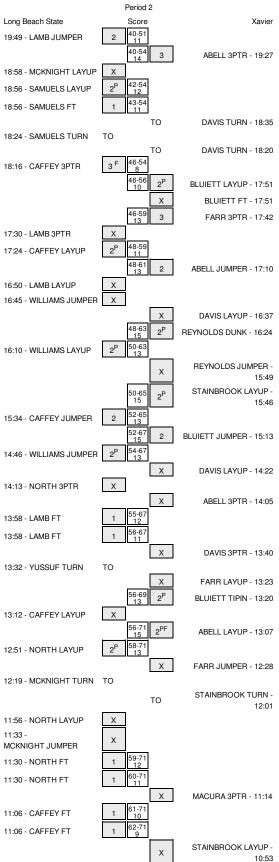

# Long Beach State vs Xavier 11/18/2014; 7:00 PM at Cincinnati, Ohio (Cintas Center) Period 1 Play-By-Play

| TURNOVER by SAMUELS, DAVID                                                                                                            | 20:00<br>20:00<br>20:00<br>19:41                   |       |     | SUB IN: AUSTIN JR.,LARRY<br>SUB OUT: FARR,JAMES |
|---------------------------------------------------------------------------------------------------------------------------------------|----------------------------------------------------|-------|-----|-------------------------------------------------|
| TURNOVER by SAMUELS, DAVID                                                                                                            | 20:00<br>19:41                                     |       |     | SUB OUT: FARE JAMES                             |
| TURNOVER by SAMUELS, DAVID                                                                                                            | 19:41                                              |       |     |                                                 |
| TURNOVER by SAMUELS, DAVID                                                                                                            |                                                    |       |     | SUB OUT: STAINBROOK,MATT                        |
| TURNOVER by SAMUELS, DAVID                                                                                                            |                                                    | 3-0   | H 3 | GOOD! 3PTR by DAVIS,DEE                         |
| TURNOVER by SAMUELS, DAVID                                                                                                            | 19:41                                              |       |     | ASSIST by STAINBROOK,MATT                       |
|                                                                                                                                       | 19:11                                              |       |     |                                                 |
|                                                                                                                                       | 18:49                                              | 6-0   | H 6 | GOOD! 3PTR by BLUIETT, TREVON                   |
|                                                                                                                                       | 18:49                                              |       |     | ASSIST by DAVIS,DEE                             |
| FOUL by SAMUELS,DAVID<br>TURNOVER by SAMUELS,DAVID                                                                                    | 18:16<br>18:16                                     |       |     |                                                 |
| TORNOVER BY SAMOELS, DAVID                                                                                                            | 18:00                                              |       |     | MISSED 3PTR by ABELL, REMY                      |
|                                                                                                                                       | 18:00                                              |       |     | REBOUND (OFF) by BLUIETT, TREVON                |
|                                                                                                                                       | 17:56                                              | 8-0   | H 8 | GOOD! LAYUP by BLUIETT, TREVON                  |
| GOOD! 3PTR by CAFFEY,MIKE                                                                                                             | 17:40                                              | 8-3   | H 5 |                                                 |
|                                                                                                                                       | 17:29                                              | 10-3  | H7  | GOOD! LAYUP by STAINBROOK,MATT                  |
|                                                                                                                                       | 17:29                                              |       |     | ASSIST by DAVIS,DEE                             |
| TIMEOUT 30SEC                                                                                                                         | 17:28                                              |       |     |                                                 |
| TURNOVER by LASALLE, MCKAY                                                                                                            | 17:20                                              |       |     |                                                 |
|                                                                                                                                       | 17:04                                              |       |     | MISSED 3PTR by FARR, JAMES                      |
|                                                                                                                                       | 17:04                                              |       |     | REBOUND (OFF) by STAINBROOK, MATT               |
| FOUL by SAMUELS, DAVID                                                                                                                | 17:02                                              |       |     |                                                 |
| SUB IN: WILLIAMS, JACK                                                                                                                | 17:02                                              |       |     |                                                 |
| SUB OUT: SAMUELS, DAVID                                                                                                               | 17:02                                              |       |     |                                                 |
|                                                                                                                                       | 16:49                                              | 12-3  | H 9 | GOOD! LAYUP by ABELL, REMY                      |
|                                                                                                                                       | 16:49                                              |       |     | ASSIST by DAVIS, DEE                            |
| GOOD! JUMPER by CAFFEY, MIKE                                                                                                          | 16:38                                              | 12-5  | H 7 |                                                 |
| ASSIST by MCKNIGHT,ERIC                                                                                                               | 16:38                                              |       |     |                                                 |
|                                                                                                                                       | 16:12                                              | 14-5  | H 9 | GOOD! LAYUP by FARR, JAMES                      |
|                                                                                                                                       | 16:12                                              |       |     | ASSIST by DAVIS, DEE                            |
|                                                                                                                                       | 16:02                                              |       |     | FOUL by FARR, JAMES                             |
|                                                                                                                                       | 16:02                                              |       |     | SUB IN: REYNOLDS, JALEN                         |
| GOOD! 3PTR by LAMB, TYLER                                                                                                             | 15:54                                              | 14-8  | H 6 |                                                 |
| ASSIST by WILLIAMS, JACK                                                                                                              | 15:54                                              |       |     |                                                 |
|                                                                                                                                       | 15:39                                              |       |     | MISSED 3PTR by BLUIETT, TREVON                  |
| REBOUND (DEF) by MCKNIGHT,ERIC                                                                                                        | 15:39                                              |       |     |                                                 |
| MISSED 3PTR by CAFFEY,MIKE                                                                                                            | 15:15                                              |       |     |                                                 |
| REBOUND (OFF) by WILLIAMS, JACK                                                                                                       | 15:15                                              |       |     |                                                 |
| TURNOVER by MCKNIGHT,ERIC                                                                                                             | 15:04                                              |       |     |                                                 |
| FOUL by WILLIAMS, JACK                                                                                                                | 15:03<br>15:03                                     |       |     | STEAL by BLUIETT, TREVON                        |
| FOOL BY WILLIAMS, JACK                                                                                                                | 15:03                                              |       |     | TIMEOUT media                                   |
| SUB IN: YUSSUF, TEMIDAYO                                                                                                              | 15:03                                              |       |     |                                                 |
| SUB OUT: MCKNIGHT.ERIC                                                                                                                | 15:03                                              |       |     |                                                 |
|                                                                                                                                       | 15:03                                              |       |     | SUB IN: DAVIS,MYLES                             |
|                                                                                                                                       | 15:03                                              |       |     | SUB OUT: ABELL,REMY                             |
|                                                                                                                                       | 14:45                                              | 17-8  | H 9 | GOOD! 3PTR by DAVIS, DEE                        |
|                                                                                                                                       | 14:45                                              |       |     | ASSIST by DAVIS, MYLES                          |
| GOOD! JUMPER by LAMB, TYLER                                                                                                           | 14:08                                              | 17-10 | H 7 |                                                 |
|                                                                                                                                       | 13:48                                              |       |     | MISSED 3PTR by DAVIS, MYLES                     |
| REBOUND (DEF) by LAMB, TYLER                                                                                                          | 13:48                                              |       |     |                                                 |
| GOOD! 3PTR by LASALLE,MCKAY                                                                                                           | 13:39                                              | 17-13 | H 4 |                                                 |
| ASSIST by CAFFEY,MIKE                                                                                                                 | 13:39                                              |       |     |                                                 |
|                                                                                                                                       | 13:14                                              |       |     | MISSED JUMPER by DAVIS, MYLES                   |
| REBOUND (DEF) by TEAM                                                                                                                 | 13:14                                              |       |     |                                                 |
|                                                                                                                                       | 13:12                                              |       |     | SUB IN: MACURA, JP                              |
|                                                                                                                                       | 13:12                                              |       |     | SUB IN: FARR, JAMES                             |
|                                                                                                                                       | 13:12                                              |       |     | SUB OUT: BLUIETT, TREVON                        |
| GOOD! LAYUP by CAFFEY,MIKE                                                                                                            | 12:45                                              | 17-15 | H 2 |                                                 |
| ASSIST by YUSSUF, TEMIDAYO                                                                                                            | 12:45                                              |       |     |                                                 |
|                                                                                                                                       | 12:34                                              |       |     | MISSED 3PTR by MACURA, JP                       |
| REBOUND (DEADB) by TEAM                                                                                                               | 12:34                                              |       |     |                                                 |
|                                                                                                                                       | 12:31                                              |       |     | FOUL by REYNOLDS, JALEN                         |
|                                                                                                                                       | 12:31                                              |       |     | SUB IN: RANDOLPH, BRANDON                       |
|                                                                                                                                       | 12:31                                              |       | _   | SUB OUT: DAVIS,DEE                              |
| GOOD! JUMPER by YUSSUF, TEMIDAYO                                                                                                      | 12:11                                              | 17-17 | Т   |                                                 |
|                                                                                                                                       | 12:11                                              |       |     | FOUL by REYNOLDS, JALEN                         |
|                                                                                                                                       |                                                    |       |     |                                                 |
|                                                                                                                                       | 12:11                                              |       |     | REBOUND (DEF) by FARR, JAMES                    |
| MISSED FT by YUSSUF, TEMIDAYO                                                                                                         | 12:11                                              |       |     |                                                 |
| MISSED FT by YUSSUF, TEMIDAYO<br>SUB IN: JONES, BRANFORD                                                                              | 12:11<br>12:11                                     |       |     |                                                 |
| MISSED FT by YUSSUF, TEMIDAYO<br>SUB IN: JONES, BRANFORD<br>SUB IN: NORTH, DEONTAE                                                    | 12:11<br>12:11<br>12:11                            |       |     |                                                 |
| MISSED FT by YUSSUF, TEMIDAYO<br>SUB IN: JONES, BRANFORD<br>SUB IN: NORTH, DEONTAE<br>SUB OUT: LAMB, TYLER                            | 12:11<br>12:11<br>12:11<br>12:11<br>12:11          |       |     |                                                 |
| MISSED FT by YUSSUF, TEMIDAYO<br>SUB IN: JONES, BRANFORD<br>SUB IN: NORTH, DEONTAE<br>SUB OUT: LAMB, TYLER<br>SUB OUT: LASALLE, MCKAY | 12:11<br>12:11<br>12:11<br>12:11<br>12:11<br>12:11 |       |     |                                                 |
| MISSED FT by YUSSUF, TEMIDAYO<br>SUB IN: JONES, BRANFORD<br>SUB IN: NORTH, DEONTAE<br>SUB OUT: LAMB, TYLER                            | 12:11<br>12:11<br>12:11<br>12:11<br>12:11          |       |     | SUB IN: O'MARA,SEAN<br>SUB OUT: REYNOLDS,JALEN  |