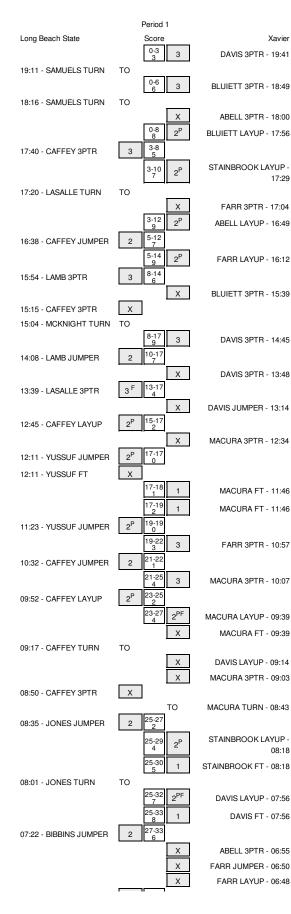

# Long Beach State vs Xavier 11/18/2014; 7:00 PM at Cincinnati, Ohio (Cintas Center) Period 1 Play-By-Play

| TURNOVER by SAMUELS, DAVID                                                                                                            | 20:00<br>20:00<br>20:00<br>19:41                   |       |     | SUB IN: AUSTIN JR.,LARRY<br>SUB OUT: FARR,JAMES |
|---------------------------------------------------------------------------------------------------------------------------------------|----------------------------------------------------|-------|-----|-------------------------------------------------|
| TURNOVER by SAMUELS, DAVID                                                                                                            | 20:00<br>19:41                                     |       |     | SUB OUT: FARE JAMES                             |
| TURNOVER by SAMUELS, DAVID                                                                                                            | 19:41                                              |       |     |                                                 |
| TURNOVER by SAMUELS, DAVID                                                                                                            |                                                    |       |     | SUB OUT: STAINBROOK,MATT                        |
| TURNOVER by SAMUELS, DAVID                                                                                                            |                                                    | 3-0   | H 3 | GOOD! 3PTR by DAVIS,DEE                         |
| TURNOVER by SAMUELS, DAVID                                                                                                            | 19:41                                              |       |     | ASSIST by STAINBROOK,MATT                       |
|                                                                                                                                       | 19:11                                              |       |     |                                                 |
|                                                                                                                                       | 18:49                                              | 6-0   | H 6 | GOOD! 3PTR by BLUIETT, TREVON                   |
|                                                                                                                                       | 18:49                                              |       |     | ASSIST by DAVIS,DEE                             |
| FOUL by SAMUELS,DAVID<br>TURNOVER by SAMUELS,DAVID                                                                                    | 18:16<br>18:16                                     |       |     |                                                 |
| TORNOVER BY SAMOELS, DAVID                                                                                                            | 18:00                                              |       |     | MISSED 3PTR by ABELL, REMY                      |
|                                                                                                                                       | 18:00                                              |       |     | REBOUND (OFF) by BLUIETT, TREVON                |
|                                                                                                                                       | 17:56                                              | 8-0   | H 8 | GOOD! LAYUP by BLUIETT, TREVON                  |
| GOOD! 3PTR by CAFFEY,MIKE                                                                                                             | 17:40                                              | 8-3   | H 5 |                                                 |
|                                                                                                                                       | 17:29                                              | 10-3  | H7  | GOOD! LAYUP by STAINBROOK,MATT                  |
|                                                                                                                                       | 17:29                                              |       |     | ASSIST by DAVIS,DEE                             |
| TIMEOUT 30SEC                                                                                                                         | 17:28                                              |       |     |                                                 |
| TURNOVER by LASALLE, MCKAY                                                                                                            | 17:20                                              |       |     |                                                 |
|                                                                                                                                       | 17:04                                              |       |     | MISSED 3PTR by FARR, JAMES                      |
|                                                                                                                                       | 17:04                                              |       |     | REBOUND (OFF) by STAINBROOK, MATT               |
| FOUL by SAMUELS, DAVID                                                                                                                | 17:02                                              |       |     |                                                 |
| SUB IN: WILLIAMS, JACK                                                                                                                | 17:02                                              |       |     |                                                 |
| SUB OUT: SAMUELS, DAVID                                                                                                               | 17:02                                              |       |     |                                                 |
|                                                                                                                                       | 16:49                                              | 12-3  | H 9 | GOOD! LAYUP by ABELL, REMY                      |
|                                                                                                                                       | 16:49                                              |       |     | ASSIST by DAVIS, DEE                            |
| GOOD! JUMPER by CAFFEY, MIKE                                                                                                          | 16:38                                              | 12-5  | H 7 |                                                 |
| ASSIST by MCKNIGHT,ERIC                                                                                                               | 16:38                                              |       |     |                                                 |
|                                                                                                                                       | 16:12                                              | 14-5  | H 9 | GOOD! LAYUP by FARR, JAMES                      |
|                                                                                                                                       | 16:12                                              |       |     | ASSIST by DAVIS, DEE                            |
|                                                                                                                                       | 16:02                                              |       |     | FOUL by FARR, JAMES                             |
|                                                                                                                                       | 16:02                                              |       |     | SUB IN: REYNOLDS, JALEN                         |
| GOOD! 3PTR by LAMB, TYLER                                                                                                             | 15:54                                              | 14-8  | H 6 |                                                 |
| ASSIST by WILLIAMS, JACK                                                                                                              | 15:54                                              |       |     |                                                 |
|                                                                                                                                       | 15:39                                              |       |     | MISSED 3PTR by BLUIETT, TREVON                  |
| REBOUND (DEF) by MCKNIGHT,ERIC                                                                                                        | 15:39                                              |       |     |                                                 |
| MISSED 3PTR by CAFFEY,MIKE                                                                                                            | 15:15                                              |       |     |                                                 |
| REBOUND (OFF) by WILLIAMS, JACK                                                                                                       | 15:15                                              |       |     |                                                 |
| TURNOVER by MCKNIGHT,ERIC                                                                                                             | 15:04                                              |       |     |                                                 |
| FOUL by WILLIAMS, JACK                                                                                                                | 15:03<br>15:03                                     |       |     | STEAL by BLUIETT, TREVON                        |
| FOOL BY WILLIAMS, JACK                                                                                                                | 15:03                                              |       |     | TIMEOUT media                                   |
| SUB IN: YUSSUF, TEMIDAYO                                                                                                              | 15:03                                              |       |     |                                                 |
| SUB OUT: MCKNIGHT.ERIC                                                                                                                | 15:03                                              |       |     |                                                 |
|                                                                                                                                       | 15:03                                              |       |     | SUB IN: DAVIS,MYLES                             |
|                                                                                                                                       | 15:03                                              |       |     | SUB OUT: ABELL,REMY                             |
|                                                                                                                                       | 14:45                                              | 17-8  | H 9 | GOOD! 3PTR by DAVIS, DEE                        |
|                                                                                                                                       | 14:45                                              |       |     | ASSIST by DAVIS, MYLES                          |
| GOOD! JUMPER by LAMB, TYLER                                                                                                           | 14:08                                              | 17-10 | H 7 |                                                 |
|                                                                                                                                       | 13:48                                              |       |     | MISSED 3PTR by DAVIS, MYLES                     |
| REBOUND (DEF) by LAMB, TYLER                                                                                                          | 13:48                                              |       |     |                                                 |
| GOOD! 3PTR by LASALLE,MCKAY                                                                                                           | 13:39                                              | 17-13 | H 4 |                                                 |
| ASSIST by CAFFEY,MIKE                                                                                                                 | 13:39                                              |       |     |                                                 |
|                                                                                                                                       | 13:14                                              |       |     | MISSED JUMPER by DAVIS, MYLES                   |
| REBOUND (DEF) by TEAM                                                                                                                 | 13:14                                              |       |     |                                                 |
|                                                                                                                                       | 13:12                                              |       |     | SUB IN: MACURA, JP                              |
|                                                                                                                                       | 13:12                                              |       |     | SUB IN: FARR, JAMES                             |
|                                                                                                                                       | 13:12                                              |       |     | SUB OUT: BLUIETT, TREVON                        |
| GOOD! LAYUP by CAFFEY,MIKE                                                                                                            | 12:45                                              | 17-15 | H 2 |                                                 |
| ASSIST by YUSSUF, TEMIDAYO                                                                                                            | 12:45                                              |       |     |                                                 |
|                                                                                                                                       | 12:34                                              |       |     | MISSED 3PTR by MACURA, JP                       |
| REBOUND (DEADB) by TEAM                                                                                                               | 12:34                                              |       |     |                                                 |
|                                                                                                                                       | 12:31                                              |       |     | FOUL by REYNOLDS, JALEN                         |
|                                                                                                                                       | 12:31                                              |       |     | SUB IN: RANDOLPH, BRANDON                       |
|                                                                                                                                       | 12:31                                              |       | _   | SUB OUT: DAVIS,DEE                              |
| GOOD! JUMPER by YUSSUF, TEMIDAYO                                                                                                      | 12:11                                              | 17-17 | Т   |                                                 |
|                                                                                                                                       | 12:11                                              |       |     | FOUL by REYNOLDS, JALEN                         |
|                                                                                                                                       |                                                    |       |     |                                                 |
|                                                                                                                                       | 12:11                                              |       |     | REBOUND (DEF) by FARR, JAMES                    |
| MISSED FT by YUSSUF, TEMIDAYO                                                                                                         | 12:11                                              |       |     |                                                 |
| MISSED FT by YUSSUF, TEMIDAYO<br>SUB IN: JONES, BRANFORD                                                                              | 12:11<br>12:11                                     |       |     |                                                 |
| MISSED FT by YUSSUF, TEMIDAYO<br>SUB IN: JONES, BRANFORD<br>SUB IN: NORTH, DEONTAE                                                    | 12:11<br>12:11<br>12:11                            |       |     |                                                 |
| MISSED FT by YUSSUF, TEMIDAYO<br>SUB IN: JONES, BRANFORD<br>SUB IN: NORTH, DEONTAE<br>SUB OUT: LAMB, TYLER                            | 12:11<br>12:11<br>12:11<br>12:11<br>12:11          |       |     |                                                 |
| MISSED FT by YUSSUF, TEMIDAYO<br>SUB IN: JONES, BRANFORD<br>SUB IN: NORTH, DEONTAE<br>SUB OUT: LAMB, TYLER<br>SUB OUT: LASALLE, MCKAY | 12:11<br>12:11<br>12:11<br>12:11<br>12:11<br>12:11 |       |     |                                                 |
| MISSED FT by YUSSUF, TEMIDAYO<br>SUB IN: JONES, BRANFORD<br>SUB IN: NORTH, DEONTAE<br>SUB OUT: LAMB, TYLER                            | 12:11<br>12:11<br>12:11<br>12:11<br>12:11          |       |     | SUB IN: O'MARA,SEAN<br>SUB OUT: REYNOLDS,JALEN  |