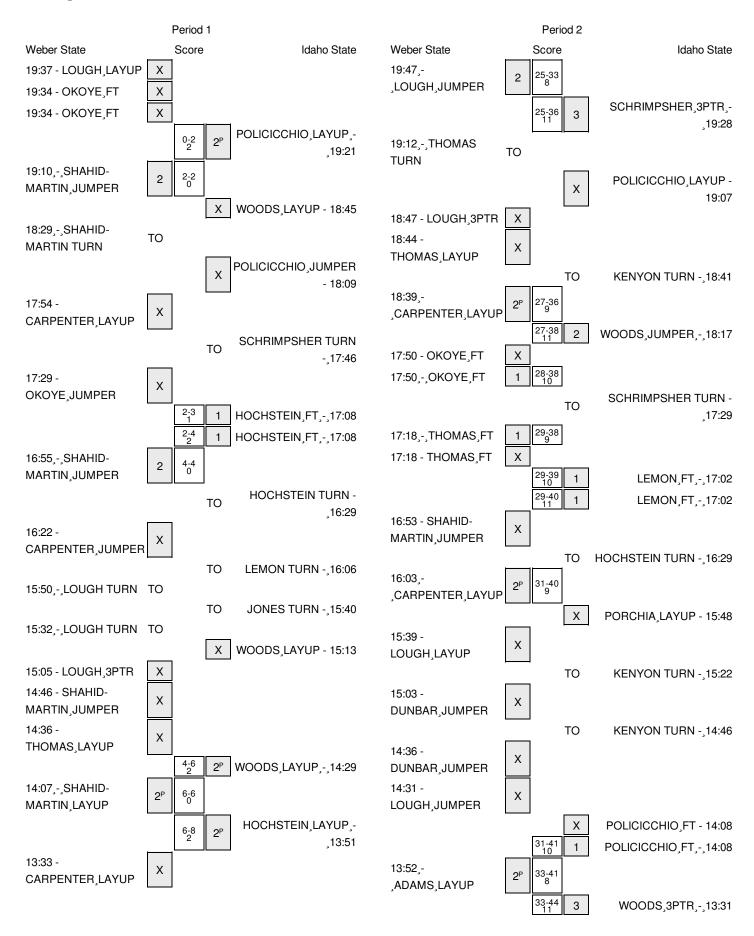

## Weber State vs Idaho State 2/28/2015; 2:00 p.m. at ICCU Court @ Reed Gym Period 1 Play-By-Play

| VISITORS: Weber State             | Time           | Score | Margin | HOME: Idaho State                     |
|-----------------------------------|----------------|-------|--------|---------------------------------------|
| MISSED LAYUP by LOUGH,CARLEE      | 19:37          |       |        |                                       |
| REBOUND (OFF) by OKOYE, REGINA    | 19:37          |       |        |                                       |
|                                   | 19:34          |       |        | FOUL by POLICICCHIO, ANNA             |
| MISSED FT by OKOYE,REGINA         | 19:34          |       |        |                                       |
| REBOUND (DEADB) by TEAM           | 19:34          |       |        |                                       |
| MISSED FT by OKOYE,REGINA         | 19:34          |       |        |                                       |
|                                   | 19:34          |       |        | REBOUND (DEF) by POLICICCHIO, ANNA    |
|                                   | 19:21          | 2-0   | H 2    | GOOD! LAYUP by POLICICCHIO,ANNA [PNT] |
|                                   | 19:21          |       |        | ASSIST by KENYON,GRACE                |
| GOOD! JUMPER by SHAHID-MARTIN,Z   | 19:10          | 2-2   | Т      |                                       |
| ASSIST by THOMAS,DEESHYRA         | 19:10          |       |        |                                       |
|                                   | 18:45          |       |        | MISSED LAYUP by WOODS, APIPHANY       |
| REBOUND (DEF) by CARPENTER, JALEN | 18:45          |       |        |                                       |
| TURNOVER by SHAHID-MARTIN,Z       | 18:29          |       |        |                                       |
| FOUL by OKOYE,REGINA              | 18:22          |       |        |                                       |
|                                   | 18:09          |       |        | MISSED JUMPER by POLICICCHIO, ANNA    |
| REBOUND (DEF) by CARPENTER, JALEN | 18:09          |       |        | •                                     |
| MISSED LAYUP by CARPENTER, JALEN  | 17:54          |       |        |                                       |
| ,                                 | 17:54          |       |        | BLOCK by POLICICCHIO, ANNA            |
|                                   | 17:52          |       |        | REBOUND (DEF) by SCHRIMPSHER,REBECCA  |
|                                   | 17:46          |       |        | TURNOVER by SCHRIMPSHER,REBECCA       |
| MISSED JUMPER by OKOYE, REGINA    | 17:29          |       |        | , ,                                   |
|                                   | 17:29          |       |        | REBOUND (DEF) by TEAM                 |
|                                   | 17:26          |       |        | SUB IN: BACOVCIN,KATRINA              |
|                                   | 17:26          |       |        | SUB IN: HOCHSTEIN,MEGAN               |
|                                   | 17:26          |       |        | SUB OUT: POLICICCHIO, ANNA            |
|                                   | 17:26          |       |        | SUB OUT: WOODS,APIPHANY               |
| FOUL by SHAHID-MARTIN,Z           | 17:08          |       |        |                                       |
| 1 COL by Clin and Minarring,      | 17:08          | 3-2   | H 1    | GOOD! FT by HOCHSTEIN,MEGAN           |
|                                   | 17:08          | 4-2   | H 2    | GOOD! FT by HOCHSTEIN,MEGAN           |
| GOOD! JUMPER by SHAHID-MARTIN,Z   | 16:55          | 4-2   | T      | GOOD: I T by HOOHSTEIN, MEGAN         |
| ASSIST by THOMAS,DEESHYRA         | 16:55          | 4-4   | '      |                                       |
| ASSIST BY THOMAS, DEESHTRA        | 16:29          |       |        | FOUL by HOCHSTEIN,MEGAN               |
|                                   |                |       |        | •                                     |
|                                   | 16:29<br>16:29 |       |        | TURNOVER by HOCHSTEIN, MEGAN          |
|                                   |                |       |        | SUB IN: POLICICCHIO, ANNA             |
|                                   | 16:29          |       |        | SUB IN: JONES, JULIET                 |
|                                   | 16:29          |       |        | SUB OUT: HOCHSTEIN, MEGAN             |
| MICOED HIMDER L. CARRENTER IALEN  | 16:29          |       |        | SUB OUT: SCHRIMPSHER,REBECCA          |
| MISSED JUMPER by CARPENTER, JALEN | 16:22          |       |        | DEDOLING (DEE) L. DAGGVOIN (ATDINA    |
|                                   | 16:22          |       |        | REBOUND (DEF) by BACOVCIN,KATRINA     |
| OUD IN CUINN KAILIE               | 16:06          |       |        | TURNOVER by LEMON,JASMINE             |
| SUB IN: QUINN,KAILIE              | 16:06          |       |        |                                       |
| SUB OUT: OKOYE,REGINA             | 16:06          |       |        |                                       |
|                                   | 16:06          |       |        | SUB IN: WOODS,APIPHANY                |
|                                   | 16:06          |       |        | SUB IN: HOCHSTEIN,MEGAN               |
|                                   | 16:06          |       |        | SUB OUT: KENYON,GRACE                 |
|                                   | 16:06          |       |        | SUB OUT: BACOVCIN,KATRINA             |

| VISITORS: Weber State                     | Time  | Score | Margin   | HOME: Idaho State                               |
|-------------------------------------------|-------|-------|----------|-------------------------------------------------|
| TURNOVER by LOUGH, CARLEE                 | 15:50 |       | -        |                                                 |
|                                           | 15:50 |       |          | TIMEOUT MEDIA                                   |
|                                           | 15:40 |       |          | TURNOVER by JONES, JULIET                       |
| STEAL by THOMAS, DEESHYRA                 | 15:38 |       |          |                                                 |
| TURNOVER by LOUGH, CARLEE                 | 15:32 |       |          |                                                 |
|                                           | 15:32 |       |          | SUB IN: SCHRIMPSHER,REBECCA                     |
|                                           | 15:32 |       |          | SUB OUT: JONES, JULIET                          |
|                                           | 15:13 |       |          | MISSED LAYUP by WOODS,APIPHANY                  |
| REBOUND (DEF) by THOMAS, DEESHYRA         | 15:13 |       |          | •                                               |
| MISSED 3PTR by LOUGH,CARLEE               | 15:05 |       |          |                                                 |
| REBOUND (OFF) by SHAHID-MARTIN,Z          | 15:05 |       |          |                                                 |
| MISSED JUMPER by SHAHID-MARTIN,Z          | 14:46 |       |          |                                                 |
| REBOUND (OFF) by LOUGH,CARLEE             | 14:46 |       |          |                                                 |
| MISSED LAYUP by THOMAS, DEESHYRA          | 14:36 |       |          |                                                 |
| ,                                         | 14:36 |       |          | REBOUND (DEF) by POLICICCHIO, ANNA              |
|                                           | 14:29 | 6-4   | H 2      | GOOD! LAYUP by WOODS,APIPHANY [PNT]             |
|                                           | 14:29 |       |          | ASSIST by LEMON, JASMINE                        |
| GOOD! LAYUP by SHAHID-MARTIN,Z [PNT]      | 14:07 | 6-6   | Т        | ACCION BY ELIMON, ON OWN VE                     |
| CODE EXTOR BY OFFIXING MIXITINA, 2 [FIXT] | 13:51 | 8-6   | Н 2      | GOOD! LAYUP by HOCHSTEIN,MEGAN [PNT]            |
|                                           | 13:51 | 0 0   | 112      | ASSIST by SCHRIMPSHER,REBECCA                   |
| SUB IN: TOUSSAINT,TINISHA                 | 13:40 |       |          | Addid toy dollitilish drieff, hebedda           |
| SUB IN: DUNBAR, BRITTNEY                  | 13:40 |       |          |                                                 |
| SUB OUT: THOMAS, DEESHYRA                 | 13:40 |       |          |                                                 |
| SUB OUT: SHAHID-MARTIN,Z                  | 13:40 |       |          |                                                 |
|                                           | 13:33 |       |          |                                                 |
| MISSED LAYUP by CARPENTER, JALEN          | 13:33 |       |          | DEDOLIND (DEE) by TEAM                          |
|                                           | 13:32 |       |          | REBOUND (DEF) by TEAM                           |
|                                           | 13:32 |       |          | SUB IN: PORCHIA,SHERISE<br>SUB IN: KENYON,GRACE |
|                                           | 13:32 |       |          | •                                               |
|                                           |       |       |          | SUB OUT: LEMON, JASMINE                         |
|                                           | 13:32 |       |          | SUB OUT: POLICICCHIO, ANNA                      |
| DEDOLIND (DEE) L. CARRENTER IALEN         | 13:17 |       |          | MISSED LAYUP by SCHRIMPSHER,REBECCA             |
| REBOUND (DEF) by CARPENTER, JALEN         | 13:17 | 0.0   | <b>-</b> |                                                 |
| GOOD! JUMPER by DUNBAR, BRITTNEY          | 13:05 | 8-8   | T        |                                                 |
|                                           | 12:45 | 10-8  | H 2      | GOOD! LAYUP by HOCHSTEIN,MEGAN [PNT]            |
|                                           | 12:45 |       |          | ASSIST by KENYON,GRACE                          |
| TURNOVER by QUINN,KAILIE                  | 12:34 |       |          |                                                 |
| SUB IN: OKOYE,REGINA                      | 12:34 |       |          |                                                 |
| SUB OUT: LOUGH,CARLEE                     | 12:34 |       |          | 0.12 11.1 22.20.1 12.20.1                       |
|                                           | 12:34 |       |          | SUB IN: LEMON, JASMINE                          |
|                                           | 12:34 |       |          | SUB IN: BACOVCIN,KATRINA                        |
|                                           | 12:34 |       |          | SUB OUT: WOODS, APIPHANY                        |
|                                           | 12:34 |       |          | SUB OUT: HOCHSTEIN,MEGAN                        |
|                                           | 12:24 | 12-8  | H 4      | GOOD! LAYUP by HOCHSTEIN,MEGAN [PNT]            |
|                                           | 12:10 |       |          | FOUL by SCHRIMPSHER,REBECCA                     |
| SUB IN: SHAHID-MARTIN,Z                   | 12:10 |       |          |                                                 |
| SUB OUT: CARPENTER, JALEN                 | 12:10 |       |          |                                                 |
|                                           | 12:10 |       |          | SUB IN: POLICICCHIO,ANNA                        |
|                                           | 12:10 |       |          | SUB IN: HOCHSTEIN,MEGAN                         |
|                                           | 12:10 |       |          | SUB OUT: PORCHIA, SHERISE                       |
| TURNOVER by SHAHID-MARTIN,Z               | 12:03 |       |          |                                                 |
|                                           | 12:02 |       |          | STEAL by BACOVCIN,KATRINA                       |
|                                           | 11:54 | 15-8  | H 7      | GOOD! 3PTR by SCHRIMPSHER,REBECCA               |

| VISITORS: Weber State                               | Time  | Score | Margin | HOME: Idaho State               |
|-----------------------------------------------------|-------|-------|--------|---------------------------------|
|                                                     | 11:54 |       |        | ASSIST by LEMON,JASMINE         |
| TURNOVER by SHAHID-MARTIN,Z                         | 11:36 |       |        |                                 |
|                                                     | 11:35 |       |        | STEAL by SCHRIMPSHER,REBECCA    |
|                                                     | 11:30 |       |        | MISSED LAYUP by LEMON, JASMINE  |
| REBOUND (DEF) by OKOYE, REGINA                      | 11:30 |       |        |                                 |
| MISSED LAYUP by QUINN, KAILIE                       | 11:21 |       |        |                                 |
|                                                     | 11:21 |       |        | REBOUND (DEF) by TEAM           |
|                                                     | 11:21 |       |        | TIMEOUT MEDIA                   |
| SUB IN: THOMAS, DEESHYRA                            | 11:19 |       |        |                                 |
| SUB IN: CARPENTER, JALEN                            | 11:19 |       |        |                                 |
| SUB OUT: TOUSSAINT, TINISHA                         | 11:19 |       |        |                                 |
| SUB OUT: DUNBAR,BRITTNEY                            | 11:19 |       |        |                                 |
| ,                                                   | 11:19 |       |        | SUB IN: JONES, JULIET           |
|                                                     | 11:19 |       |        | SUB IN: WOODS,APIPHANY          |
|                                                     | 11:19 |       |        | SUB OUT: BACOVCIN,KATRINA       |
|                                                     | 11:19 |       |        | SUB OUT: SCHRIMPSHER,REBECCA    |
|                                                     | 11:18 |       |        | TURNOVER by LEMON, JASMINE      |
| TURNOVER by THOMAS, DEESHYRA                        | 11:10 |       |        | TOTAL VEIL BY LEWIS 14,07 GM    |
| TOTIVO VEIT BY THOMAS, BEESTITIA                    | 11:07 |       |        | STEAL by JONES,JULIET           |
| FOUL by OKOYE, REGINA                               | 10:56 |       |        | OTENEBY CONCESTORIES            |
| TOOL BY GROTE, REGINA                               | 10:56 | 16-8  | H 8    | GOOD! FT by POLICICCHIO, ANNA   |
|                                                     | 10:56 | 17-8  | H 9    | GOOD! FT by POLICICCHIO, ANNA   |
| CUR INCLOUGH CARLEE                                 | 10:56 | 17-0  | пэ     | GOOD! FT by FOLICIOCHIO, ANNA   |
| SUB IN: LOUGH, CARLEE                               | 10:56 |       |        |                                 |
| SUB OUT: OKOYE,REGINA                               |       |       |        |                                 |
| MISSED 3PTR by QUINN,KAILIE                         | 10:42 |       |        |                                 |
| REBOUND (OFF) by SHAHID-MARTIN,Z                    | 10:42 |       |        |                                 |
| MISSED LAYUP by SHAHID-MARTIN,Z                     | 10:38 |       |        |                                 |
| REBOUND (OFF) by CARPENTER, JALEN                   | 10:38 | 17.10 |        |                                 |
| GOOD! LAYUP by CARPENTER, JALEN [PNT]               | 10:33 | 17-10 | H 7    | THEOLIT                         |
|                                                     | 10:31 |       |        | TIMEOUT 30SEC                   |
|                                                     | 10:05 |       |        | MISSED JUMPER by LEMON, JASMINE |
| REBOUND (DEF) by THOMAS,DEESHYRA                    | 10:05 |       |        |                                 |
| GOOD! LAYUP by SHAHID-MARTIN,Z [PNT]                | 09:39 | 17-12 | H 5    |                                 |
|                                                     | 09:19 | 19-12 | H 7    | GOOD! JUMPER by WOODS,APIPHANY  |
|                                                     | 09:19 |       |        | ASSIST by LEMON, JASMINE        |
|                                                     | 08:59 |       |        | FOUL by JONES, JULIET           |
| SUB IN: ADAMS, JOCELYN                              | 08:59 |       |        |                                 |
| SUB OUT: SHAHID-MARTIN,Z                            | 08:59 |       |        |                                 |
|                                                     | 08:59 |       |        | SUB IN: SCHRIMPSHER,REBECCA     |
|                                                     | 08:59 |       |        | SUB OUT: POLICICCHIO,ANNA       |
|                                                     | 08:59 |       |        | SUB OUT: JONES, JULIET          |
| MISSED JUMPER by QUINN,KAILIE                       | 08:51 |       |        |                                 |
|                                                     | 08:51 |       |        | REBOUND (DEF) by KENYON,GRACE   |
|                                                     | 08:30 |       |        | MISSED JUMPER by WOODS,APIPHANY |
| REBOUND (DEF) by LOUGH, CARLEE                      | 08:30 |       |        |                                 |
| TURNOVER by LOUGH, CARLEE                           | 08:18 |       |        |                                 |
|                                                     | 08:17 |       |        | STEAL by LEMON, JASMINE         |
|                                                     | 08:12 |       |        | MISSED JUMPER by LEMON, JASMINE |
| REBOUND (DEF) by ADAMS, JOCELYN                     | 08:12 |       |        |                                 |
|                                                     |       |       |        |                                 |
| TURNOVER by THOMAS, DEESHYRA                        | 08:05 |       |        |                                 |
| TURNOVER by THOMAS,DEESHYRA SUB IN: DUNBAR,BRITTNEY |       |       |        |                                 |

| VISITORS: Weber State             | Time  | Score | Margin | HOME: Idaho State                      |
|-----------------------------------|-------|-------|--------|----------------------------------------|
|                                   | 08:05 |       |        | SUB IN: PORCHIA,SHERISE                |
|                                   | 08:05 |       |        | SUB IN: BACOVCIN,KATRINA               |
|                                   | 08:05 |       |        | SUB IN: POLICICCHIO, ANNA              |
|                                   | 08:05 |       |        | SUB OUT: LEMON, JASMINE                |
|                                   | 08:05 |       |        | SUB OUT: HOCHSTEIN,MEGAN               |
|                                   | 08:05 |       |        | SUB OUT: KENYON, GRACE                 |
|                                   | 08:00 |       |        | MISSED LAYUP by POLICICCHIO, ANNA      |
| REBOUND (DEF) by TEAM             | 08:00 |       |        |                                        |
| TIMEOUT MEDIA                     | 07:53 |       |        |                                        |
| MISSED JUMPER by CARPENTER, JALEN | 07:33 |       |        |                                        |
|                                   | 07:33 |       |        | REBOUND (DEF) by WOODS, APIPHANY       |
|                                   | 07:20 |       |        | TURNOVER by WOODS, APIPHANY            |
| STEAL by QUINN,KAILIE             | 07:20 |       |        |                                        |
|                                   | 07:20 |       |        | SUB IN: KENYON,GRACE                   |
|                                   | 07:20 |       |        | SUB OUT: WOODS,APIPHANY                |
| MISSED 3PTR by LOUGH,CARLEE       | 06:55 |       |        |                                        |
|                                   | 06:55 |       |        | REBOUND (DEF) by KENYON, GRACE         |
|                                   | 06:39 | 21-12 | H 9    | GOOD! LAYUP by POLICICCHIO, ANNA [PNT] |
|                                   | 06:39 |       |        | ASSIST by KENYON,GRACE                 |
|                                   | 06:19 |       |        | FOUL by BACOVCIN,KATRINA               |
| SUB IN: THOMAS, DEESHYRA          | 06:19 |       |        |                                        |
| SUB IN: SHAHID-MARTIN,Z           | 06:19 |       |        |                                        |
| SUB OUT: CARPENTER, JALEN         | 06:19 |       |        |                                        |
| SUB OUT: QUINN,KAILIE             | 06:19 |       |        |                                        |
|                                   | 06:19 |       |        | SUB IN: LEMON, JASMINE                 |
|                                   | 06:19 |       |        | SUB IN: HOCHSTEIN,MEGAN                |
|                                   | 06:19 |       |        | SUB IN: WOODS,APIPHANY                 |
|                                   | 06:19 |       |        | SUB OUT: PORCHIA, SHERISE              |
|                                   | 06:19 |       |        | SUB OUT: BACOVCIN,KATRINA              |
|                                   | 06:19 |       |        | SUB OUT: POLICICCHIO, ANNA             |
| TURNOVER by LOUGH, CARLEE         | 06:05 |       |        |                                        |
|                                   | 06:04 |       |        | STEAL by LEMON, JASMINE                |
|                                   | 06:00 |       |        | MISSED LAYUP by LEMON, JASMINE         |
|                                   | 06:00 |       |        | REBOUND (OFF) by KENYON, GRACE         |
|                                   | 05:58 | 23-12 | H 11   | GOOD! LAYUP by KENYON, GRACE [PNT]     |
| FOUL by SHAHID-MARTIN,Z           | 05:56 |       |        |                                        |
| TIMEOUT 30SEC                     | 05:55 |       |        |                                        |
|                                   | 05:55 |       |        | MISSED FT by KENYON, GRACE             |
| REBOUND (DEF) by ADAMS, JOCELYN   | 05:55 |       |        |                                        |
| SUB IN: CARPENTER, JALEN          | 05:55 |       |        |                                        |
| SUB OUT: SHAHID-MARTIN,Z          | 05:55 |       |        |                                        |
| GOOD! JUMPER by ADAMS, JOCELYN    | 05:44 | 23-14 | H 9    |                                        |
| ASSIST by LOUGH,CARLEE            | 05:44 |       |        |                                        |
|                                   | 05:41 |       |        | FOUL by WOODS, APIPHANY                |
| MISSED JUMPER by ADAMS, JOCELYN   | 05:23 |       |        |                                        |
| REBOUND (OFF) by CARPENTER, JALEN | 05:23 |       |        |                                        |
|                                   | 05:17 |       |        | FOUL by HOCHSTEIN, MEGAN               |
| GOOD! FT by ADAMS, JOCELYN        | 05:17 | 23-15 | H 8    |                                        |
| GOOD! FT by ADAMS, JOCELYN        | 05:17 | 23-16 | H 7    |                                        |
| SUB IN: WOOTEN,CECE               | 05:17 |       |        |                                        |
| SUB OUT: ADAMS, JOCELYN           | 05:17 |       |        |                                        |
|                                   | 05:17 |       |        | SUB IN: POLICICCHIO, ANNA              |