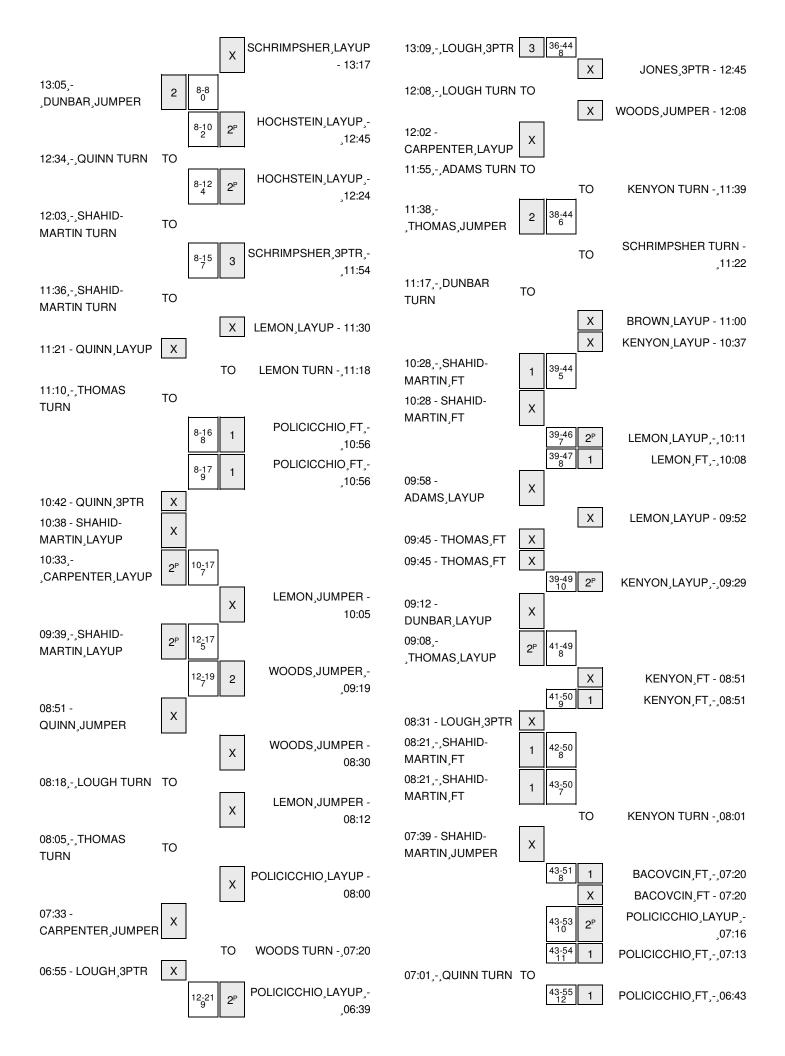

| VISITORS: Weber State                     | Time  | Score | Margin   | HOME: Idaho State                               |
|-------------------------------------------|-------|-------|----------|-------------------------------------------------|
| TURNOVER by LOUGH, CARLEE                 | 15:50 |       | -        |                                                 |
|                                           | 15:50 |       |          | TIMEOUT MEDIA                                   |
|                                           | 15:40 |       |          | TURNOVER by JONES, JULIET                       |
| STEAL by THOMAS, DEESHYRA                 | 15:38 |       |          |                                                 |
| TURNOVER by LOUGH, CARLEE                 | 15:32 |       |          |                                                 |
|                                           | 15:32 |       |          | SUB IN: SCHRIMPSHER,REBECCA                     |
|                                           | 15:32 |       |          | SUB OUT: JONES, JULIET                          |
|                                           | 15:13 |       |          | MISSED LAYUP by WOODS,APIPHANY                  |
| REBOUND (DEF) by THOMAS, DEESHYRA         | 15:13 |       |          | •                                               |
| MISSED 3PTR by LOUGH,CARLEE               | 15:05 |       |          |                                                 |
| REBOUND (OFF) by SHAHID-MARTIN,Z          | 15:05 |       |          |                                                 |
| MISSED JUMPER by SHAHID-MARTIN,Z          | 14:46 |       |          |                                                 |
| REBOUND (OFF) by LOUGH,CARLEE             | 14:46 |       |          |                                                 |
| MISSED LAYUP by THOMAS, DEESHYRA          | 14:36 |       |          |                                                 |
| ,                                         | 14:36 |       |          | REBOUND (DEF) by POLICICCHIO, ANNA              |
|                                           | 14:29 | 6-4   | H 2      | GOOD! LAYUP by WOODS,APIPHANY [PNT]             |
|                                           | 14:29 |       |          | ASSIST by LEMON, JASMINE                        |
| GOOD! LAYUP by SHAHID-MARTIN,Z [PNT]      | 14:07 | 6-6   | Т        | ACCION BY ELIMON, ON OWN VE                     |
| CODE EXTOR BY OFFIXING MIXITINA, 2 [FIXT] | 13:51 | 8-6   | Н 2      | GOOD! LAYUP by HOCHSTEIN,MEGAN [PNT]            |
|                                           | 13:51 | 0 0   | 112      | ASSIST by SCHRIMPSHER,REBECCA                   |
| SUB IN: TOUSSAINT,TINISHA                 | 13:40 |       |          | Addid toy dollitilish drieff, hebedda           |
| SUB IN: DUNBAR, BRITTNEY                  | 13:40 |       |          |                                                 |
| SUB OUT: THOMAS, DEESHYRA                 | 13:40 |       |          |                                                 |
| SUB OUT: SHAHID-MARTIN,Z                  | 13:40 |       |          |                                                 |
|                                           | 13:33 |       |          |                                                 |
| MISSED LAYUP by CARPENTER, JALEN          | 13:33 |       |          | DEDOLIND (DEE) by TEAM                          |
|                                           | 13:32 |       |          | REBOUND (DEF) by TEAM                           |
|                                           | 13:32 |       |          | SUB IN: PORCHIA,SHERISE<br>SUB IN: KENYON,GRACE |
|                                           | 13:32 |       |          | •                                               |
|                                           |       |       |          | SUB OUT: LEMON, JASMINE                         |
|                                           | 13:32 |       |          | SUB OUT: POLICICCHIO, ANNA                      |
| DEDOLIND (DEE) L. CARRENTER IALEN         | 13:17 |       |          | MISSED LAYUP by SCHRIMPSHER,REBECCA             |
| REBOUND (DEF) by CARPENTER, JALEN         | 13:17 | 0.0   | <b>-</b> |                                                 |
| GOOD! JUMPER by DUNBAR, BRITTNEY          | 13:05 | 8-8   | T        |                                                 |
|                                           | 12:45 | 10-8  | H 2      | GOOD! LAYUP by HOCHSTEIN,MEGAN [PNT]            |
|                                           | 12:45 |       |          | ASSIST by KENYON,GRACE                          |
| TURNOVER by QUINN,KAILIE                  | 12:34 |       |          |                                                 |
| SUB IN: OKOYE,REGINA                      | 12:34 |       |          |                                                 |
| SUB OUT: LOUGH,CARLEE                     | 12:34 |       |          | 0.12 11.1 22.20.1 12.20.1                       |
|                                           | 12:34 |       |          | SUB IN: LEMON, JASMINE                          |
|                                           | 12:34 |       |          | SUB IN: BACOVCIN,KATRINA                        |
|                                           | 12:34 |       |          | SUB OUT: WOODS, APIPHANY                        |
|                                           | 12:34 |       |          | SUB OUT: HOCHSTEIN,MEGAN                        |
|                                           | 12:24 | 12-8  | H 4      | GOOD! LAYUP by HOCHSTEIN,MEGAN [PNT]            |
|                                           | 12:10 |       |          | FOUL by SCHRIMPSHER,REBECCA                     |
| SUB IN: SHAHID-MARTIN,Z                   | 12:10 |       |          |                                                 |
| SUB OUT: CARPENTER, JALEN                 | 12:10 |       |          |                                                 |
|                                           | 12:10 |       |          | SUB IN: POLICICCHIO,ANNA                        |
|                                           | 12:10 |       |          | SUB IN: HOCHSTEIN,MEGAN                         |
|                                           | 12:10 |       |          | SUB OUT: PORCHIA, SHERISE                       |
| TURNOVER by SHAHID-MARTIN,Z               | 12:03 |       |          |                                                 |
|                                           | 12:02 |       |          | STEAL by BACOVCIN,KATRINA                       |
|                                           | 11:54 | 15-8  | H 7      | GOOD! 3PTR by SCHRIMPSHER,REBECCA               |

| VISITORS: Weber State                               | Time  | Score | Margin | HOME: Idaho State               |
|-----------------------------------------------------|-------|-------|--------|---------------------------------|
|                                                     | 11:54 |       |        | ASSIST by LEMON,JASMINE         |
| TURNOVER by SHAHID-MARTIN,Z                         | 11:36 |       |        |                                 |
|                                                     | 11:35 |       |        | STEAL by SCHRIMPSHER,REBECCA    |
|                                                     | 11:30 |       |        | MISSED LAYUP by LEMON, JASMINE  |
| REBOUND (DEF) by OKOYE, REGINA                      | 11:30 |       |        |                                 |
| MISSED LAYUP by QUINN, KAILIE                       | 11:21 |       |        |                                 |
|                                                     | 11:21 |       |        | REBOUND (DEF) by TEAM           |
|                                                     | 11:21 |       |        | TIMEOUT MEDIA                   |
| SUB IN: THOMAS, DEESHYRA                            | 11:19 |       |        |                                 |
| SUB IN: CARPENTER, JALEN                            | 11:19 |       |        |                                 |
| SUB OUT: TOUSSAINT, TINISHA                         | 11:19 |       |        |                                 |
| SUB OUT: DUNBAR,BRITTNEY                            | 11:19 |       |        |                                 |
| ,                                                   | 11:19 |       |        | SUB IN: JONES, JULIET           |
|                                                     | 11:19 |       |        | SUB IN: WOODS,APIPHANY          |
|                                                     | 11:19 |       |        | SUB OUT: BACOVCIN,KATRINA       |
|                                                     | 11:19 |       |        | SUB OUT: SCHRIMPSHER,REBECCA    |
|                                                     | 11:18 |       |        | TURNOVER by LEMON, JASMINE      |
| TURNOVER by THOMAS, DEESHYRA                        | 11:10 |       |        | TOTAL VEIL BY LEWIS 14,07 GM    |
| TOTIVO VEIT BY THOMAS, BEESTITIA                    | 11:07 |       |        | STEAL by JONES,JULIET           |
| FOUL by OKOYE, REGINA                               | 10:56 |       |        | OTENEBY CONCESTORIES            |
| TOOL BY GROTE, REGINA                               | 10:56 | 16-8  | H 8    | GOOD! FT by POLICICCHIO, ANNA   |
|                                                     | 10:56 | 17-8  | H 9    | GOOD! FT by POLICICCHIO, ANNA   |
| CUR INCLOUGH CARLEE                                 | 10:56 | 17-0  | пэ     | GOOD! FT by FOLICIOCHIO, ANNA   |
| SUB IN: LOUGH, CARLEE                               | 10:56 |       |        |                                 |
| SUB OUT: OKOYE,REGINA                               |       |       |        |                                 |
| MISSED 3PTR by QUINN,KAILIE                         | 10:42 |       |        |                                 |
| REBOUND (OFF) by SHAHID-MARTIN,Z                    | 10:42 |       |        |                                 |
| MISSED LAYUP by SHAHID-MARTIN,Z                     | 10:38 |       |        |                                 |
| REBOUND (OFF) by CARPENTER, JALEN                   | 10:38 | 17.10 |        |                                 |
| GOOD! LAYUP by CARPENTER, JALEN [PNT]               | 10:33 | 17-10 | H 7    | THEOLIT                         |
|                                                     | 10:31 |       |        | TIMEOUT 30SEC                   |
|                                                     | 10:05 |       |        | MISSED JUMPER by LEMON, JASMINE |
| REBOUND (DEF) by THOMAS,DEESHYRA                    | 10:05 |       |        |                                 |
| GOOD! LAYUP by SHAHID-MARTIN,Z [PNT]                | 09:39 | 17-12 | H 5    |                                 |
|                                                     | 09:19 | 19-12 | H 7    | GOOD! JUMPER by WOODS,APIPHANY  |
|                                                     | 09:19 |       |        | ASSIST by LEMON, JASMINE        |
|                                                     | 08:59 |       |        | FOUL by JONES, JULIET           |
| SUB IN: ADAMS, JOCELYN                              | 08:59 |       |        |                                 |
| SUB OUT: SHAHID-MARTIN,Z                            | 08:59 |       |        |                                 |
|                                                     | 08:59 |       |        | SUB IN: SCHRIMPSHER,REBECCA     |
|                                                     | 08:59 |       |        | SUB OUT: POLICICCHIO,ANNA       |
|                                                     | 08:59 |       |        | SUB OUT: JONES, JULIET          |
| MISSED JUMPER by QUINN,KAILIE                       | 08:51 |       |        |                                 |
|                                                     | 08:51 |       |        | REBOUND (DEF) by KENYON,GRACE   |
|                                                     | 08:30 |       |        | MISSED JUMPER by WOODS,APIPHANY |
| REBOUND (DEF) by LOUGH, CARLEE                      | 08:30 |       |        |                                 |
| TURNOVER by LOUGH, CARLEE                           | 08:18 |       |        |                                 |
|                                                     | 08:17 |       |        | STEAL by LEMON, JASMINE         |
|                                                     | 08:12 |       |        | MISSED JUMPER by LEMON, JASMINE |
| REBOUND (DEF) by ADAMS, JOCELYN                     | 08:12 |       |        |                                 |
|                                                     |       |       |        |                                 |
| TURNOVER by THOMAS, DEESHYRA                        | 08:05 |       |        |                                 |
| TURNOVER by THOMAS,DEESHYRA SUB IN: DUNBAR,BRITTNEY |       |       |        |                                 |

| VISITORS: Weber State             | Time  | Score | Margin | HOME: Idaho State                      |
|-----------------------------------|-------|-------|--------|----------------------------------------|
|                                   | 08:05 |       |        | SUB IN: PORCHIA,SHERISE                |
|                                   | 08:05 |       |        | SUB IN: BACOVCIN,KATRINA               |
|                                   | 08:05 |       |        | SUB IN: POLICICCHIO, ANNA              |
|                                   | 08:05 |       |        | SUB OUT: LEMON, JASMINE                |
|                                   | 08:05 |       |        | SUB OUT: HOCHSTEIN,MEGAN               |
|                                   | 08:05 |       |        | SUB OUT: KENYON, GRACE                 |
|                                   | 08:00 |       |        | MISSED LAYUP by POLICICCHIO, ANNA      |
| REBOUND (DEF) by TEAM             | 08:00 |       |        |                                        |
| TIMEOUT MEDIA                     | 07:53 |       |        |                                        |
| MISSED JUMPER by CARPENTER, JALEN | 07:33 |       |        |                                        |
|                                   | 07:33 |       |        | REBOUND (DEF) by WOODS, APIPHANY       |
|                                   | 07:20 |       |        | TURNOVER by WOODS, APIPHANY            |
| STEAL by QUINN,KAILIE             | 07:20 |       |        |                                        |
|                                   | 07:20 |       |        | SUB IN: KENYON,GRACE                   |
|                                   | 07:20 |       |        | SUB OUT: WOODS,APIPHANY                |
| MISSED 3PTR by LOUGH,CARLEE       | 06:55 |       |        |                                        |
|                                   | 06:55 |       |        | REBOUND (DEF) by KENYON, GRACE         |
|                                   | 06:39 | 21-12 | H 9    | GOOD! LAYUP by POLICICCHIO, ANNA [PNT] |
|                                   | 06:39 |       |        | ASSIST by KENYON,GRACE                 |
|                                   | 06:19 |       |        | FOUL by BACOVCIN,KATRINA               |
| SUB IN: THOMAS, DEESHYRA          | 06:19 |       |        |                                        |
| SUB IN: SHAHID-MARTIN,Z           | 06:19 |       |        |                                        |
| SUB OUT: CARPENTER, JALEN         | 06:19 |       |        |                                        |
| SUB OUT: QUINN,KAILIE             | 06:19 |       |        |                                        |
|                                   | 06:19 |       |        | SUB IN: LEMON, JASMINE                 |
|                                   | 06:19 |       |        | SUB IN: HOCHSTEIN,MEGAN                |
|                                   | 06:19 |       |        | SUB IN: WOODS,APIPHANY                 |
|                                   | 06:19 |       |        | SUB OUT: PORCHIA, SHERISE              |
|                                   | 06:19 |       |        | SUB OUT: BACOVCIN,KATRINA              |
|                                   | 06:19 |       |        | SUB OUT: POLICICCHIO, ANNA             |
| TURNOVER by LOUGH, CARLEE         | 06:05 |       |        |                                        |
|                                   | 06:04 |       |        | STEAL by LEMON, JASMINE                |
|                                   | 06:00 |       |        | MISSED LAYUP by LEMON, JASMINE         |
|                                   | 06:00 |       |        | REBOUND (OFF) by KENYON, GRACE         |
|                                   | 05:58 | 23-12 | H 11   | GOOD! LAYUP by KENYON, GRACE [PNT]     |
| FOUL by SHAHID-MARTIN,Z           | 05:56 |       |        |                                        |
| TIMEOUT 30SEC                     | 05:55 |       |        |                                        |
|                                   | 05:55 |       |        | MISSED FT by KENYON, GRACE             |
| REBOUND (DEF) by ADAMS, JOCELYN   | 05:55 |       |        |                                        |
| SUB IN: CARPENTER, JALEN          | 05:55 |       |        |                                        |
| SUB OUT: SHAHID-MARTIN,Z          | 05:55 |       |        |                                        |
| GOOD! JUMPER by ADAMS, JOCELYN    | 05:44 | 23-14 | H 9    |                                        |
| ASSIST by LOUGH,CARLEE            | 05:44 |       |        |                                        |
|                                   | 05:41 |       |        | FOUL by WOODS, APIPHANY                |
| MISSED JUMPER by ADAMS, JOCELYN   | 05:23 |       |        |                                        |
| REBOUND (OFF) by CARPENTER, JALEN | 05:23 |       |        |                                        |
|                                   | 05:17 |       |        | FOUL by HOCHSTEIN, MEGAN               |
| GOOD! FT by ADAMS, JOCELYN        | 05:17 | 23-15 | H 8    |                                        |
| GOOD! FT by ADAMS, JOCELYN        | 05:17 | 23-16 | H 7    |                                        |
| SUB IN: WOOTEN,CECE               | 05:17 |       |        |                                        |
| SUB OUT: ADAMS, JOCELYN           | 05:17 |       |        |                                        |
|                                   | 05:17 |       |        | SUB IN: POLICICCHIO, ANNA              |