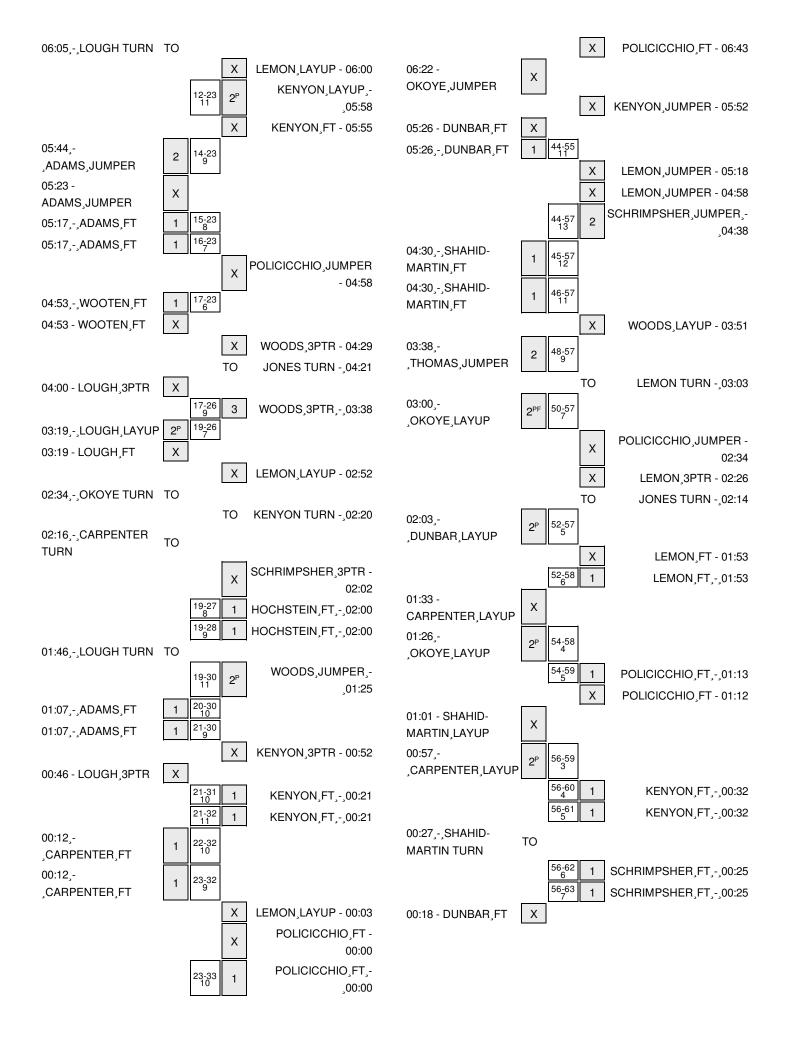

| VISITORS: Weber State             | Time  | Score | Margin | HOME: Idaho State                      |
|-----------------------------------|-------|-------|--------|----------------------------------------|
|                                   | 08:05 |       |        | SUB IN: PORCHIA,SHERISE                |
|                                   | 08:05 |       |        | SUB IN: BACOVCIN,KATRINA               |
|                                   | 08:05 |       |        | SUB IN: POLICICCHIO, ANNA              |
|                                   | 08:05 |       |        | SUB OUT: LEMON, JASMINE                |
|                                   | 08:05 |       |        | SUB OUT: HOCHSTEIN,MEGAN               |
|                                   | 08:05 |       |        | SUB OUT: KENYON, GRACE                 |
|                                   | 08:00 |       |        | MISSED LAYUP by POLICICCHIO, ANNA      |
| REBOUND (DEF) by TEAM             | 08:00 |       |        |                                        |
| TIMEOUT MEDIA                     | 07:53 |       |        |                                        |
| MISSED JUMPER by CARPENTER, JALEN | 07:33 |       |        |                                        |
|                                   | 07:33 |       |        | REBOUND (DEF) by WOODS, APIPHANY       |
|                                   | 07:20 |       |        | TURNOVER by WOODS, APIPHANY            |
| STEAL by QUINN,KAILIE             | 07:20 |       |        |                                        |
|                                   | 07:20 |       |        | SUB IN: KENYON,GRACE                   |
|                                   | 07:20 |       |        | SUB OUT: WOODS,APIPHANY                |
| MISSED 3PTR by LOUGH,CARLEE       | 06:55 |       |        |                                        |
|                                   | 06:55 |       |        | REBOUND (DEF) by KENYON, GRACE         |
|                                   | 06:39 | 21-12 | H 9    | GOOD! LAYUP by POLICICCHIO, ANNA [PNT] |
|                                   | 06:39 |       |        | ASSIST by KENYON,GRACE                 |
|                                   | 06:19 |       |        | FOUL by BACOVCIN,KATRINA               |
| SUB IN: THOMAS, DEESHYRA          | 06:19 |       |        |                                        |
| SUB IN: SHAHID-MARTIN,Z           | 06:19 |       |        |                                        |
| SUB OUT: CARPENTER, JALEN         | 06:19 |       |        |                                        |
| SUB OUT: QUINN,KAILIE             | 06:19 |       |        |                                        |
|                                   | 06:19 |       |        | SUB IN: LEMON, JASMINE                 |
|                                   | 06:19 |       |        | SUB IN: HOCHSTEIN,MEGAN                |
|                                   | 06:19 |       |        | SUB IN: WOODS,APIPHANY                 |
|                                   | 06:19 |       |        | SUB OUT: PORCHIA, SHERISE              |
|                                   | 06:19 |       |        | SUB OUT: BACOVCIN,KATRINA              |
|                                   | 06:19 |       |        | SUB OUT: POLICICCHIO, ANNA             |
| TURNOVER by LOUGH, CARLEE         | 06:05 |       |        |                                        |
|                                   | 06:04 |       |        | STEAL by LEMON, JASMINE                |
|                                   | 06:00 |       |        | MISSED LAYUP by LEMON, JASMINE         |
|                                   | 06:00 |       |        | REBOUND (OFF) by KENYON, GRACE         |
|                                   | 05:58 | 23-12 | H 11   | GOOD! LAYUP by KENYON, GRACE [PNT]     |
| FOUL by SHAHID-MARTIN,Z           | 05:56 |       |        |                                        |
| TIMEOUT 30SEC                     | 05:55 |       |        |                                        |
|                                   | 05:55 |       |        | MISSED FT by KENYON, GRACE             |
| REBOUND (DEF) by ADAMS, JOCELYN   | 05:55 |       |        |                                        |
| SUB IN: CARPENTER, JALEN          | 05:55 |       |        |                                        |
| SUB OUT: SHAHID-MARTIN,Z          | 05:55 |       |        |                                        |
| GOOD! JUMPER by ADAMS, JOCELYN    | 05:44 | 23-14 | H 9    |                                        |
| ASSIST by LOUGH,CARLEE            | 05:44 |       |        |                                        |
|                                   | 05:41 |       |        | FOUL by WOODS, APIPHANY                |
| MISSED JUMPER by ADAMS, JOCELYN   | 05:23 |       |        |                                        |
| REBOUND (OFF) by CARPENTER, JALEN | 05:23 |       |        |                                        |
|                                   | 05:17 |       |        | FOUL by HOCHSTEIN, MEGAN               |
| GOOD! FT by ADAMS, JOCELYN        | 05:17 | 23-15 | H 8    |                                        |
| GOOD! FT by ADAMS, JOCELYN        | 05:17 | 23-16 | H 7    |                                        |
| SUB IN: WOOTEN,CECE               | 05:17 |       |        |                                        |
| SUB OUT: ADAMS, JOCELYN           | 05:17 |       |        |                                        |
|                                   | 05:17 |       |        | SUB IN: POLICICCHIO, ANNA              |