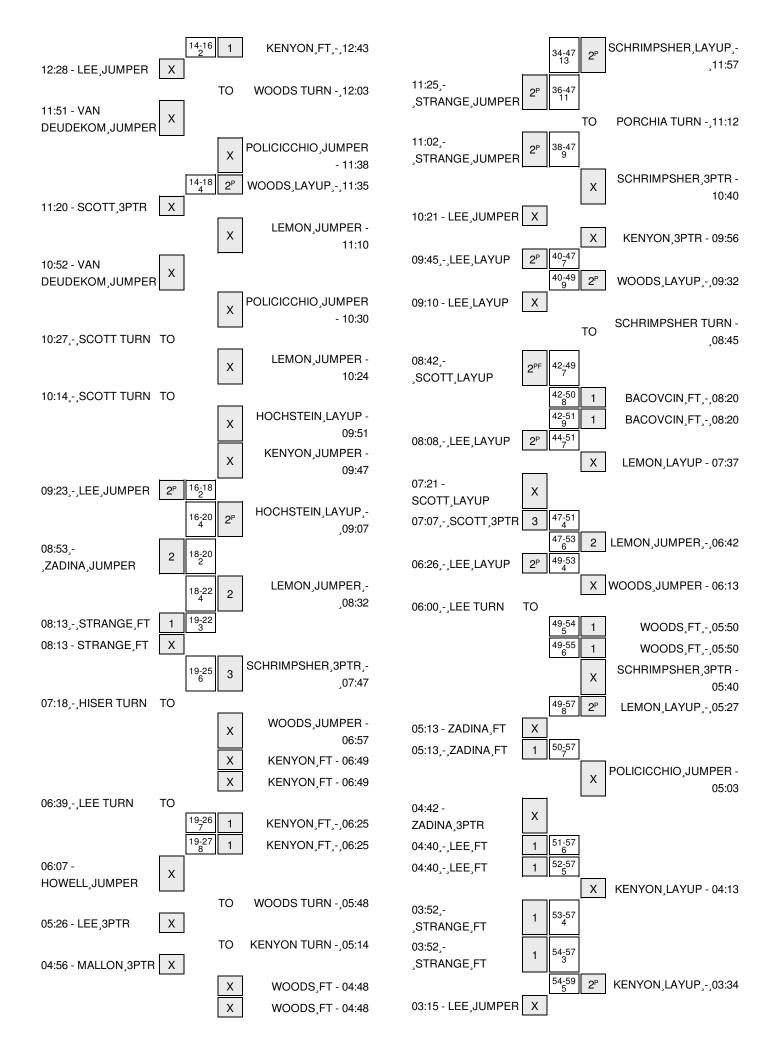

Officials: Penny Davis, Karen Lasuik, Darla Foutz

Technical Fouls: Northern Colorado- TEAM; Idaho State- None.

Attendance: 984

| Score by periods  | 1st | 2nd | Total |
|-------------------|-----|-----|-------|
| Northern Colorado | 24  | 37  | 61    |
| Idaho State       | 36  | 34  | 70    |

Last FG - UNCO 2nd-01:53, ISU 2nd-01:23. Largest lead - Northern Colorado by 1 1st-17:13; Idaho State by 15 2nd-16:30 UNCO led for 0:29. ISU led for 38:23. Game was tied for 1:08.

|        | In    | Off        | 2nd           | Fast          |       |
|--------|-------|------------|---------------|---------------|-------|
| Points | Paint | Off<br>T/O | 2nd<br>Chance | Fast<br>Break | Bench |
| UNCO   | 22    | 8          | 17            | 2             | 11    |
| ISU    | 36    | 16         | 17            | 0             | 10    |

Score tied - 3 times Lead changed - 4 times