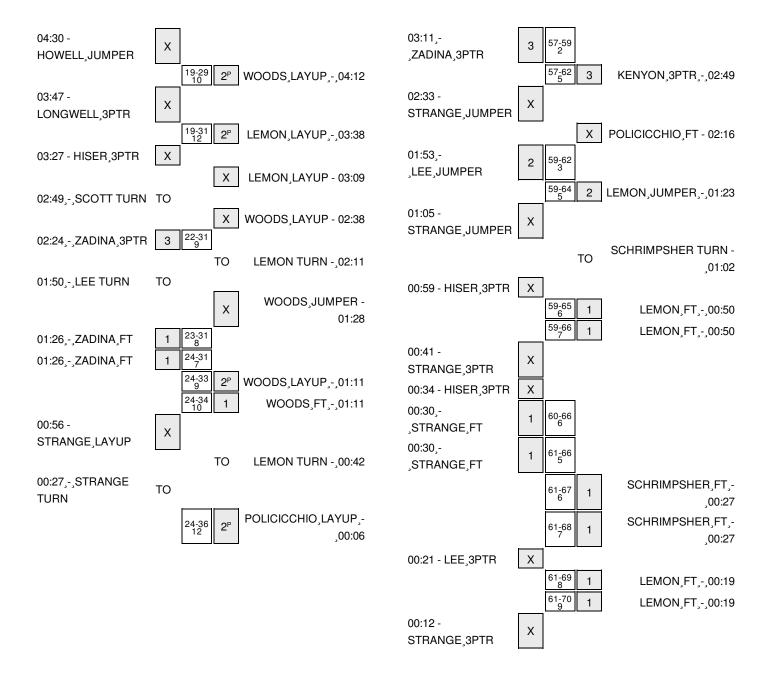

Officials: Penny Davis, Karen Lasuik, Darla Foutz

Technical Fouls: Northern Colorado- TEAM; Idaho State- None.

Attendance: 984

| Score by periods  | 1st | 2nd | Total |
|-------------------|-----|-----|-------|
| Northern Colorado | 24  | 37  | 61    |
| Idaho State       | 36  | 34  | 70    |

Last FG - UNCO 2nd-01:53, ISU 2nd-01:23. Largest lead - Northern Colorado by 1 1st-17:13; Idaho State by 15 2nd-16:30 UNCO led for 0:29. ISU led for 38:23. Game was tied for 1:08.

|        | In    | Off        | 2nd           | Fast          |       |
|--------|-------|------------|---------------|---------------|-------|
| Points | Paint | Off<br>T/O | 2nd<br>Chance | Fast<br>Break | Bench |
| UNCO   | 22    | 8          | 17            | 2             | 11    |
| ISU    | 36    | 16         | 17            | 0             | 10    |

Score tied - 3 times Lead changed - 4 times