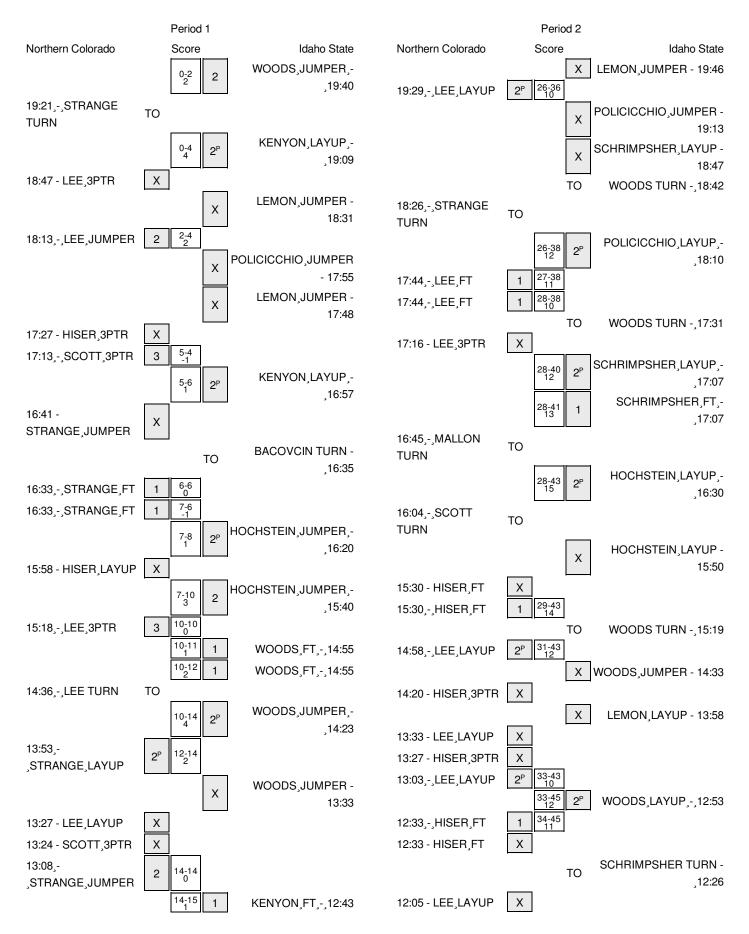

Officials: Penny Davis, Karen Lasuik, Darla Foutz

Technical Fouls: Northern Colorado- TEAM; Idaho State- None.

Attendance: 984

| Score by periods  | 1st | 2nd | Total |
|-------------------|-----|-----|-------|
| Northern Colorado | 24  | 37  | 61    |
| Idaho State       | 36  | 34  | 70    |

Last FG - UNCO 2nd-01:53, ISU 2nd-01:23. Largest lead - Northern Colorado by 1 1st-17:13; Idaho State by 15 2nd-16:30 UNCO led for 0:29. ISU led for 38:23. Game was tied for 1:08.

|        | In    | Off        | 2nd           | Fast          |       |
|--------|-------|------------|---------------|---------------|-------|
| Points | Paint | Off<br>T/O | 2nd<br>Chance | Fast<br>Break | Bench |
| UNCO   | 22    | 8          | 17            | 2             | 11    |
| ISU    | 36    | 16         | 17            | 0             | 10    |

Score tied - 3 times Lead changed - 4 times