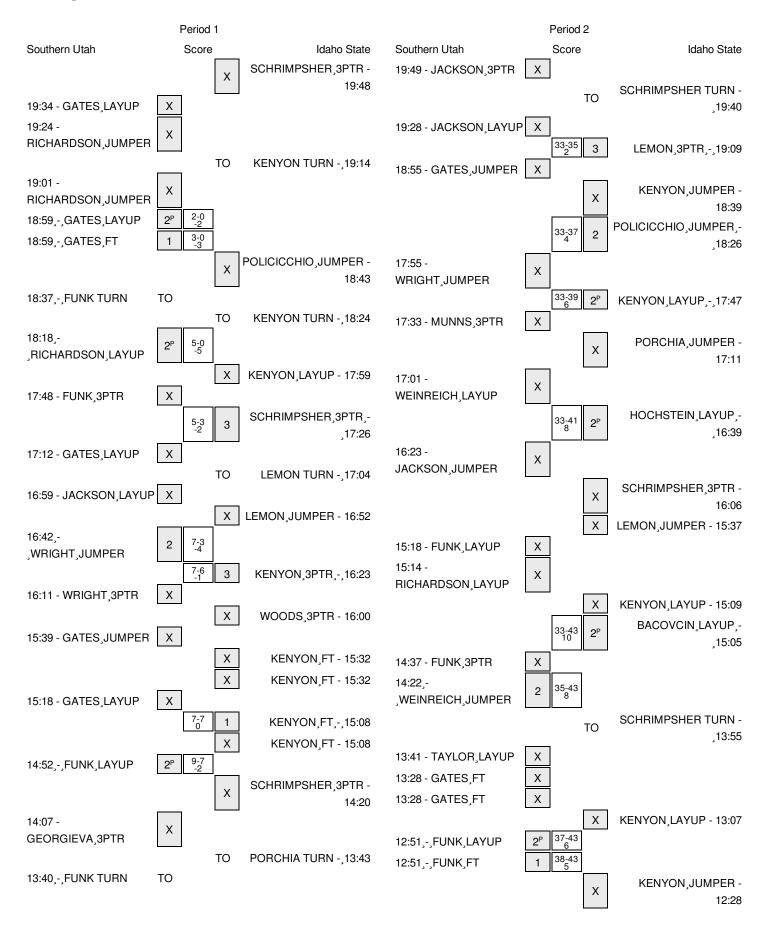

# Southern Utah vs Idaho State 1/15/2015; 7:00 p.m. at ICCU Court at Reed Gym Period 1 Play-By-Play

| VISITORS: Southern Utah                  | Time  | Score | Margin | HOME: Idaho State                    |
|------------------------------------------|-------|-------|--------|--------------------------------------|
|                                          | 19:48 |       |        | MISSED 3PTR by SCHRIMPSHER,REBECCA   |
| REBOUND (DEF) by FUNK,MARQUELLE          | 19:48 |       |        |                                      |
| MISSED LAYUP by GATES,BRENNA             | 19:34 |       |        |                                      |
| REBOUND (OFF) by RICHARDSON, JESSICA     | 19:34 |       |        |                                      |
| MISSED JUMPER by RICHARDSON, JESSICA     | 19:24 |       |        |                                      |
|                                          | 19:24 |       |        | REBOUND (DEF) by POLICICCHIO, ANNA   |
|                                          | 19:14 |       |        | TURNOVER by KENYON, GRACE            |
| MISSED JUMPER by RICHARDSON, JESSICA     | 19:01 |       |        |                                      |
| REBOUND (OFF) by GATES, BRENNA           | 19:01 |       |        |                                      |
| GOOD! LAYUP by GATES,BRENNA [PNT]        | 18:59 | 0-2   | V 2    |                                      |
|                                          | 18:59 |       |        | FOUL by POLICICCHIO, ANNA            |
| GOOD! FT by GATES,BRENNA                 | 18:59 | 0-3   | V 3    |                                      |
|                                          | 18:43 |       |        | MISSED JUMPER by POLICICCHIO, ANNA   |
| REBOUND (DEF) by RICHARDSON, JESSICA     | 18:43 |       |        |                                      |
| TURNOVER by FUNK,MARQUELLE               | 18:37 |       |        |                                      |
|                                          | 18:24 |       |        | TURNOVER by KENYON, GRACE            |
| STEAL by FUNK,MARQUELLE                  | 18:22 |       |        |                                      |
| GOOD! LAYUP by RICHARDSON, JESSICA [PNT] | 18:18 | 0-5   | V 5    |                                      |
| ASSIST by FUNK,MARQUELLE                 | 18:18 |       |        |                                      |
| FOUL by JACKSON, DESIREE                 | 18:02 |       |        |                                      |
|                                          | 17:59 |       |        | MISSED LAYUP by KENYON,GRACE         |
| REBOUND (DEF) by RICHARDSON, JESSICA     | 17:59 |       |        | ·                                    |
| MISSED 3PTR by FUNK,MARQUELLE            | 17:48 |       |        |                                      |
| , ,                                      | 17:48 |       |        | REBOUND (DEF) by TEAM                |
|                                          | 17:26 | 3-5   | V 2    | GOOD! 3PTR by SCHRIMPSHER,REBECCA    |
|                                          | 17:26 |       |        | ASSIST by POLICICCHIO,ANNA           |
| MISSED LAYUP by GATES,BRENNA             | 17:12 |       |        | ,                                    |
|                                          | 17:12 |       |        | REBOUND (DEF) by SCHRIMPSHER,REBECCA |
|                                          | 17:04 |       |        | TURNOVER by LEMON, JASMINE           |
| STEAL by JACKSON, DESIREE                | 17:03 |       |        | · ·                                  |
| MISSED LAYUP by JACKSON, DESIREE         | 16:59 |       |        |                                      |
| •                                        | 16:59 |       |        | REBOUND (DEF) by POLICICCHIO, ANNA   |
|                                          | 16:52 |       |        | MISSED JUMPER by LEMON, JASMINE      |
| REBOUND (DEF) by WRIGHT, MADISON         | 16:52 |       |        |                                      |
| GOOD! JUMPER by WRIGHT, MADISON          | 16:42 | 3-7   | V 4    |                                      |
| • •                                      | 16:40 |       |        | TIMEOUT 30SEC                        |
|                                          | 16:40 |       |        | SUB IN: PORCHIA, SHERISE             |
|                                          | 16:40 |       |        | SUB IN: HOCHSTEIN,MEGAN              |
|                                          | 16:40 |       |        | SUB OUT: LEMON, JASMINE              |
|                                          | 16:40 |       |        | SUB OUT: POLICICCHIO,ANNA            |
|                                          | 16:23 | 6-7   | V 1    | GOOD! 3PTR by KENYON,GRACE           |
| MISSED 3PTR by WRIGHT, MADISON           | 16:11 |       |        | ,,                                   |
|                                          | 16:11 |       |        | REBOUND (DEF) by HOCHSTEIN,MEGAN     |
|                                          | 16:00 |       |        | MISSED 3PTR by WOODS,APIPHANY        |
| REBOUND (DEF) by TEAM                    | 16:00 |       |        |                                      |
| 55 (52. ) ~ J 12                         | 15:58 |       |        | FOUL by KENYON, GRACE                |
| TIMEOUT media                            | 15:58 |       |        | 1 COL SI NEITHOL                     |
| SUB IN: MUNNS,ASHLEIGH                   | 15:58 |       |        |                                      |
| OOD III. MONIO, ON LEIGHT                | 10.00 |       |        |                                      |

| VISITORS: Southern Utah             | Time  | Score | Margin | HOME: Idaho State                  |
|-------------------------------------|-------|-------|--------|------------------------------------|
| SUB IN: GEORGIEVA,IVA               | 15:58 |       |        |                                    |
| SUB OUT: JACKSON, DESIREE           | 15:58 |       |        |                                    |
| SUB OUT: WRIGHT, MADISON            | 15:58 |       |        |                                    |
| MISSED JUMPER by GATES,BRENNA       | 15:39 |       |        |                                    |
|                                     | 15:39 |       |        | REBOUND (DEF) by PORCHIA, SHERISE  |
| FOUL by FUNK,MARQUELLE              | 15:32 |       |        |                                    |
|                                     | 15:32 |       |        | MISSED FT by KENYON,GRACE          |
|                                     | 15:32 |       |        | REBOUND (DEADB) by TEAM            |
|                                     | 15:32 |       |        | MISSED FT by KENYON,GRACE          |
| REBOUND (DEF) by GATES,BRENNA       | 15:32 |       |        |                                    |
| MISSED LAYUP by GATES,BRENNA        | 15:18 |       |        |                                    |
|                                     | 15:18 |       |        | REBOUND (DEF) by KENYON, GRACE     |
| FOUL by GATES,BRENNA                | 15:08 |       |        |                                    |
|                                     | 15:08 | 7-7   | Т      | GOOD! FT by KENYON, GRACE          |
|                                     | 15:08 |       | •      | MISSED FT by KENYON,GRACE          |
| REBOUND (DEF) by WEINREICH,EMMA     | 15:08 |       |        | imoses i i sy neivi on, annee      |
| SUB IN: WEINREICH,EMMA              | 15:08 |       |        |                                    |
| SUB OUT: GATES,BRENNA               | 15:08 |       |        |                                    |
| GOOD! LAYUP by FUNK,MARQUELLE [PNT] | 14:52 | 7-9   | V 2    |                                    |
| FOUL by GEORGIEVA,IVA               | 14:33 | 7-9   | V Z    |                                    |
| FOOL by GEORGIEVA,IVA               | 14:33 |       |        | CUD IN POLICIOCUIO ANNA            |
|                                     | 14:33 |       |        | SUB IN: POLICICCHIO, ANNA          |
|                                     |       |       |        | SUB OUT: WOODS,APIPHANY            |
| DEDOLIND (DEE) by OFODOLEVA IVA     | 14:20 |       |        | MISSED 3PTR by SCHRIMPSHER,REBECCA |
| REBOUND (DEF) by GEORGIEVA,IVA      | 14:20 |       |        |                                    |
| MISSED 3PTR by GEORGIEVA,IVA        | 14:07 |       |        | DEDOLIND (DEE) L. TEAL             |
|                                     | 14:07 |       |        | REBOUND (DEF) by TEAM              |
|                                     | 13:43 |       |        | TURNOVER by PORCHIA,SHERISE        |
| STEAL by FUNK,MARQUELLE             | 13:41 |       |        |                                    |
| TURNOVER by FUNK,MARQUELLE          | 13:40 |       |        |                                    |
|                                     | 13:33 |       |        | SUB IN: WOODS,APIPHANY             |
|                                     | 13:33 |       |        | SUB IN: LEMON, JASMINE             |
|                                     | 13:33 |       |        | SUB OUT: KENYON,GRACE              |
|                                     | 13:33 |       |        | SUB OUT: PORCHIA, SHERISE          |
|                                     | 13:21 |       |        | MISSED LAYUP by HOCHSTEIN,MEGAN    |
| REBOUND (DEF) by TEAM               | 13:21 |       |        |                                    |
|                                     | 13:20 |       |        | FOUL by HOCHSTEIN,MEGAN            |
|                                     | 13:06 |       |        | FOUL by SCHRIMPSHER,REBECCA        |
|                                     | 13:06 |       |        | SUB IN: KENYON,GRACE               |
|                                     | 13:06 |       |        | SUB OUT: HOCHSTEIN,MEGAN           |
| FOUL by FUNK,MARQUELLE              | 13:00 |       |        |                                    |
| TURNOVER by FUNK,MARQUELLE          | 13:00 |       |        |                                    |
| SUB IN: JACKSON, DESIREE            | 13:00 |       |        |                                    |
| SUB OUT: FUNK,MARQUELLE             | 13:00 |       |        |                                    |
|                                     | 12:51 |       |        | TURNOVER by POLICICCHIO, ANNA      |
| STEAL by MUNNS,ASHLEIGH             | 12:49 |       |        |                                    |
| TURNOVER by MUNNS,ASHLEIGH          | 12:46 |       |        |                                    |
|                                     | 12:45 |       |        | STEAL by LEMON, JASMINE            |
| FOUL by WEINREICH,EMMA              | 12:44 |       |        |                                    |
|                                     | 12:23 | 9-9   | Т      | GOOD! LAYUP by KENYON,GRACE [PNT]  |
|                                     | 12:23 |       |        | ASSIST by POLICICCHIO, ANNA        |
|                                     | 12:11 |       |        | FOUL by SCHRIMPSHER,REBECCA        |
| GOOD! FT by JACKSON, DESIREE        | 12:11 | 9-10  | V 1    |                                    |
| - <b>,</b>                          |       |       |        |                                    |

| VISITORS: Southern Utah           | Time  | Score | Margin | HOME: Idaho State                           |
|-----------------------------------|-------|-------|--------|---------------------------------------------|
| GOOD! FT by JACKSON, DESIREE      | 12:11 | 9-11  | V 2    |                                             |
|                                   | 12:11 |       |        | SUB IN: JONES,JULIET                        |
|                                   | 12:11 |       |        | SUB OUT: SCHRIMPSHER,REBECCA                |
|                                   | 11:43 |       |        | MISSED JUMPER by KENYON, GRACE              |
| REBOUND (DEF) by GEORGIEVA,IVA    | 11:43 |       |        |                                             |
| TURNOVER by GEORGIEVA,IVA         | 11:37 |       |        |                                             |
|                                   | 11:34 |       |        | TIMEOUT MEDIA                               |
| SUB IN: GATES,BRENNA              | 11:34 |       |        |                                             |
| SUB OUT: RICHARDSON, JESSICA      | 11:34 |       |        |                                             |
|                                   | 11:12 | 11-11 | Т      | GOOD! LAYUP by PORCHIA, SHERISE [PNT]       |
|                                   | 11:12 |       |        | ASSIST by KENYON, GRACE                     |
| GOOD! LAYUP by GATES,BRENNA [PNT] | 10:57 | 11-13 | V 2    |                                             |
| ASSIST by JACKSON, DESIREE        | 10:57 |       |        |                                             |
|                                   | 10:38 |       |        | MISSED JUMPER by POLICICCHIO, ANNA          |
|                                   | 10:38 |       |        | REBOUND (OFF) by KENYON, GRACE              |
| FOUL by JACKSON, DESIREE          | 10:36 |       |        |                                             |
|                                   | 10:36 |       |        | MISSED FT by KENYON, GRACE                  |
| REBOUND (DEF) by WEINREICH,EMMA   | 10:36 |       |        |                                             |
| SUB IN: WRIGHT, MADISON           | 10:36 |       |        |                                             |
| SUB OUT: GEORGIEVA,IVA            | 10:36 |       |        |                                             |
|                                   | 10:36 |       |        | SUB IN: PORCHIA, SHERISE                    |
|                                   | 10:36 |       |        | SUB IN: HOCHSTEIN,MEGAN                     |
|                                   | 10:36 |       |        | SUB IN: SCHRIMPSHER,REBECCA                 |
|                                   | 10:36 |       |        | SUB OUT: POLICICCHIO, ANNA                  |
|                                   | 10:36 |       |        | SUB OUT: LEMON, JASMINE                     |
|                                   | 10:36 |       |        | SUB OUT: JONES, JULIET                      |
| MISSED JUMPER by JACKSON, DESIREE | 10:23 |       |        |                                             |
|                                   | 10:23 |       |        | REBOUND (DEF) by HOCHSTEIN, MEGAN           |
|                                   | 10:09 | 13-13 | Т      | GOOD! JUMPER by POLICICCHIO, ANNA           |
|                                   | 09:54 |       |        | FOUL by HOCHSTEIN, MEGAN                    |
| SUB IN: BAIRD,TAYLOR              | 09:54 |       |        |                                             |
| SUB OUT: WEINREICH,EMMA           | 09:54 |       |        |                                             |
|                                   | 09:54 |       |        | SUB IN: POLICICCHIO,ANNA                    |
|                                   | 09:54 |       |        | SUB OUT: HOCHSTEIN,MEGAN                    |
| TURNOVER by JACKSON, DESIREE      | 09:52 |       |        |                                             |
|                                   | 09:50 |       |        | STEAL by SCHRIMPSHER,REBECCA                |
|                                   | 09:49 | 15-13 | H 2    | GOOD! LAYUP by SCHRIMPSHER,REBECCA [FB/PNT] |
| GOOD! 3PTR by MUNNS,ASHLEIGH      | 09:36 | 15-16 | V 1    |                                             |
| ASSIST by GATES,BRENNA            | 09:36 |       |        |                                             |
|                                   | 09:10 |       |        | TURNOVER by KENYON, GRACE                   |
| STEAL by MUNNS,ASHLEIGH           | 09:09 |       |        |                                             |
| SUB IN: FUNK,MARQUELLE            | 09:06 |       |        |                                             |
| SUB OUT: JACKSON, DESIREE         | 09:06 |       |        |                                             |
|                                   | 09:06 |       |        | SUB IN: BACOVCIN,KATRINA                    |
|                                   | 09:06 |       |        | SUB OUT: KENYON,GRACE                       |
| MISSED LAYUP by WRIGHT, MADISON   | 09:04 |       |        |                                             |
|                                   | 09:04 |       |        | REBOUND (DEF) by POLICICCHIO, ANNA          |
|                                   | 08:38 |       |        | MISSED 3PTR by SCHRIMPSHER,REBECCA          |
| REBOUND (DEF) by GATES,BRENNA     | 08:38 |       |        |                                             |
| GOOD! 3PTR by FUNK,MARQUELLE      | 08:14 | 15-19 | V 4    |                                             |
| ASSIST by GATES,BRENNA            | 08:14 |       |        |                                             |
|                                   | 08:14 |       |        | TIMEOUT 30SEC                               |
|                                   |       |       |        |                                             |

| VISITORS: Southern Utah           | Time   | Score | Margin | HOME: Idaho State                       |
|-----------------------------------|--------|-------|--------|-----------------------------------------|
|                                   | 08:14  |       |        | TIMEOUT MEDIA                           |
|                                   | 07:50  |       |        | MISSED 3PTR by SCHRIMPSHER,REBECCA      |
| REBOUND (DEF) by WRIGHT, MADISON  | 07:50  |       |        |                                         |
| GOOD! LAYUP by GATES,BRENNA [PNT] | 07:40  | 15-21 | V 6    |                                         |
|                                   | 07:09  |       |        | MISSED 3PTR by WOODS,APIPHANY           |
|                                   | 07:09  |       |        | REBOUND (OFF) by BACOVCIN,KATRINA       |
|                                   | 06:41  | 18-21 | V 3    | GOOD! 3PTR by WOODS,APIPHANY            |
| GOOD! JUMPER by GATES, BRENNA     | 06:23  | 18-23 | V 5    | · ·                                     |
| ASSIST by WRIGHT, MADISON         | 06:23  |       |        |                                         |
| •                                 | 06:03  |       |        | MISSED LAYUP by SCHRIMPSHER,REBECCA     |
| BLOCK by GATES,BRENNA             | 06:03  |       |        |                                         |
| REBOUND (DEF) by GATES,BRENNA     | 06:01  |       |        |                                         |
| MISSED LAYUP by WRIGHT, MADISON   | 05:54  |       |        |                                         |
| micela Etter by Wilditti, micely  | 05:54  |       |        | REBOUND (DEF) by TEAM                   |
| FOUL by BAIRD,TAYLOR              | 05:53  |       |        | TIEBOOTIB (BET) By TE/TIVI              |
| Tool by Brillis, Triteori         | 05:53  | 19-23 | V 4    | GOOD! FT by WOODS,APIPHANY              |
|                                   | 05:53  | 20-23 | V 3    | GOOD! FT by WOODS,APIPHANY              |
| SUB IN: WEINREICH,EMMA            | 05:53  | 20-20 | V 3    | GOOD: I I by WOODO, AI II HANT          |
|                                   | 05:53  |       |        |                                         |
| SUB IN: GEORGIEVA,IVA             | 05.53  |       |        |                                         |
| SUB OUT: MUNNS, ASHLEIGH          |        |       |        |                                         |
| SUB OUT: GATES,BRENNA             | 05:53  |       |        | CUD IN LUCCUCTEIN MECANI                |
|                                   | 05:53  |       |        | SUB IN: HOCHSTEIN,MEGAN                 |
|                                   | 05:53  |       |        | SUB IN: LEMON, JASMINE                  |
|                                   | 05:53  |       |        | SUB IN: KENYON,GRACE                    |
|                                   | 05:53  |       |        | SUB OUT: POLICICCHIO,ANNA               |
|                                   | 05:53  |       |        | SUB OUT: BACOVCIN,KATRINA               |
|                                   | 05:53  |       |        | SUB OUT: PORCHIA,SHERISE                |
| GOOD! JUMPER by WEINREICH,EMMA    | 05:39  | 20-25 | V 5    |                                         |
| ASSIST by FUNK,MARQUELLE          | 05:39  |       |        |                                         |
|                                   | 05:20  |       |        | MISSED LAYUP by HOCHSTEIN,MEGAN         |
| REBOUND (DEF) by FUNK,MARQUELLE   | 05:20  |       |        |                                         |
|                                   | 05:05  |       |        | FOUL by WOODS,APIPHANY                  |
| MISSED FT by WRIGHT, MADISON      | 05:05  |       |        |                                         |
| REBOUND (DEADB) by TEAM           | 05:05  |       |        |                                         |
| MISSED FT by WRIGHT, MADISON      | 05:05  |       |        |                                         |
| REBOUND (DEADB) by TEAM           | 05:05  |       |        |                                         |
| GOOD! FT by WRIGHT, MADISON       | 05:05  | 20-26 | V 6    |                                         |
|                                   | 05:05  |       |        | SUB IN: POLICICCHIO,ANNA                |
|                                   | 05:05  |       |        | SUB OUT: WOODS,APIPHANY                 |
|                                   | 04:51  | 23-26 | V 3    | GOOD! 3PTR by KENYON,GRACE              |
| TURNOVER by GEORGIEVA,IVA         | 04:40  |       |        |                                         |
| SUB IN: RICHARDSON, JESSICA       | 04:40  |       |        |                                         |
| SUB IN: GATES,BRENNA              | 04:40  |       |        |                                         |
| SUB IN: TAYLOR, SYDNEE            | 04:40  |       |        |                                         |
| SUB OUT: WRIGHT, MADISON          | 04:40  |       |        |                                         |
| SUB OUT: WEINREICH,EMMA           | 04:40  |       |        |                                         |
| SUB OUT: BAIRD,TAYLOR             | 04:40  |       |        |                                         |
|                                   | 04:30  |       |        | MISSED 3PTR by SCHRIMPSHER,REBECCA      |
| REBOUND (DEF) by TAYLOR,SYDNEE    | 04:30  |       |        | , , , , , , , , , , , , , , , , , , , , |
|                                   | 04:17  |       |        | FOUL by LEMON, JASMINE                  |
| GOOD! FT by FUNK,MARQUELLE        | 04:17  | 23-27 | V 4    |                                         |
| GOOD! FT by FUNK,MARQUELLE        | 04:17  | 23-28 | V 5    |                                         |
|                                   | J 1.11 | _0_0  | . •    |                                         |

| VISITORS: Southern Utah                  | Time  | Score | Margin | HOME: Idaho State                      |
|------------------------------------------|-------|-------|--------|----------------------------------------|
|                                          | 04:06 |       |        | TURNOVER by KENYON,GRACE               |
| MISSED LAYUP by GATES,BRENNA             | 03:52 |       |        |                                        |
|                                          | 03:52 |       |        | REBOUND (DEF) by HOCHSTEIN, MEGAN      |
|                                          | 03:40 |       |        | MISSED LAYUP by HOCHSTEIN, MEGAN       |
| REBOUND (DEF) by RICHARDSON, JESSICA     | 03:40 |       |        |                                        |
| GOOD! JUMPER by RICHARDSON, JESSICA      | 03:27 | 23-30 | V 7    |                                        |
| ASSIST by TAYLOR, SYDNEE                 | 03:27 |       |        |                                        |
|                                          | 02:59 |       |        | MISSED 3PTR by KENYON,GRACE            |
|                                          | 02:59 |       |        | REBOUND (OFF) by POLICICCHIO, ANNA     |
|                                          | 02:43 |       |        | MISSED JUMPER by KENYON, GRACE         |
| REBOUND (DEF) by GATES, BRENNA           | 02:43 |       |        |                                        |
| FOUL by GEORGIEVA,IVA                    | 02:18 |       |        |                                        |
| TURNOVER by GEORGIEVA,IVA                | 02:18 |       |        |                                        |
|                                          | 02:18 |       |        | TIMEOUT MEDIA                          |
| SUB IN: WRIGHT, MADISON                  | 02:18 |       |        |                                        |
| SUB IN: MUNNS,ASHLEIGH                   | 02:18 |       |        |                                        |
| SUB OUT: FUNK,MARQUELLE                  | 02:18 |       |        |                                        |
| SUB OUT: GEORGIEVA,IVA                   | 02:18 |       |        |                                        |
|                                          | 02:18 |       |        | SUB IN: WOODS,APIPHANY                 |
|                                          | 02:18 |       |        | SUB OUT: HOCHSTEIN, MEGAN              |
|                                          | 02:06 | 26-30 | V 4    | GOOD! 3PTR by SCHRIMPSHER,REBECCA      |
|                                          | 02:06 |       |        | ASSIST by LEMON, JASMINE               |
| GOOD! LAYUP by RICHARDSON, JESSICA [PNT] | 01:51 | 26-32 | V 6    |                                        |
| ASSIST by TAYLOR, SYDNEE                 | 01:51 |       |        |                                        |
|                                          | 01:28 | 28-32 | V 4    | GOOD! LAYUP by POLICICCHIO, ANNA [PNT] |
|                                          | 01:12 |       |        | FOUL by LEMON, JASMINE                 |
| MISSED FT by WRIGHT, MADISON             | 01:12 |       |        |                                        |
| REBOUND (DEADB) by TEAM                  | 01:12 |       |        |                                        |
| GOOD! FT by WRIGHT, MADISON              | 01:12 | 28-33 | V 5    |                                        |
|                                          | 01:12 |       |        | SUB IN: HOCHSTEIN, MEGAN               |
|                                          | 01:12 |       |        | SUB OUT: WOODS,APIPHANY                |
|                                          | 00:54 | 30-33 | V 3    | GOOD! JUMPER by LEMON, JASMINE         |
| TIMEOUT 30SEC                            | 00:50 |       |        |                                        |
| MISSED JUMPER by GATES, BRENNA           | 00:22 |       |        |                                        |
|                                          | 00:22 |       |        | REBOUND (DEF) by LEMON, JASMINE        |
|                                          | 00:14 | 32-33 | V 1    | GOOD! LAYUP by POLICICCHIO, ANNA [PNT] |
|                                          | 00:14 |       |        | ASSIST by LEMON, JASMINE               |
| MISSED LAYUP by FUNK,MARQUELLE           | 00:03 |       |        |                                        |
|                                          | 00:03 |       |        | BLOCK by POLICICCHIO, ANNA             |
|                                          | 00:01 |       |        | REBOUND (DEF) by LEMON, JASMINE        |

# Southern Utah vs Idaho State 1/15/2015; 7:00 p.m. at ICCU Court at Reed Gym Period 2 Play-By-Play

| VISITORS: Southern Utah           | Time  | Score | Margin | HOME: Idaho State                     |
|-----------------------------------|-------|-------|--------|---------------------------------------|
| MISSED 3PTR by JACKSON, DESIREE   | 19:49 |       |        |                                       |
|                                   | 19:49 |       |        | REBOUND (DEF) by WOODS, APIPHANY      |
|                                   | 19:40 |       |        | TURNOVER by SCHRIMPSHER,REBECCA       |
| MISSED LAYUP by JACKSON, DESIREE  | 19:28 |       |        |                                       |
|                                   | 19:28 |       |        | REBOUND (DEF) by WOODS,APIPHANY       |
|                                   | 19:09 | 35-33 | H 2    | GOOD! 3PTR by LEMON, JASMINE          |
|                                   | 19:09 |       |        | ASSIST by WOODS,APIPHANY              |
| MISSED JUMPER by GATES,BRENNA     | 18:55 |       |        |                                       |
|                                   | 18:55 |       |        | REBOUND (DEF) by KENYON,GRACE         |
|                                   | 18:39 |       |        | MISSED JUMPER by KENYON, GRACE        |
|                                   | 18:39 |       |        | REBOUND (OFF) by TEAM                 |
|                                   | 18:26 | 37-33 | H 4    | GOOD! JUMPER by POLICICCHIO, ANNA     |
|                                   | 18:26 |       |        | ASSIST by SCHRIMPSHER,REBECCA         |
| MISSED JUMPER by WRIGHT, MADISON  | 17:55 |       |        |                                       |
|                                   | 17:55 |       |        | REBOUND (DEF) by KENYON,GRACE         |
|                                   | 17:47 | 39-33 | H 6    | GOOD! LAYUP by KENYON,GRACE [PNT]     |
| TIMEOUT 30SEC                     | 17:45 |       |        |                                       |
| SUB IN: MUNNS,ASHLEIGH            | 17:45 |       |        |                                       |
| SUB IN: WEINREICH,EMMA            | 17:45 |       |        |                                       |
| SUB OUT: WRIGHT, MADISON          | 17:45 |       |        |                                       |
| SUB OUT: GATES,BRENNA             | 17:45 |       |        |                                       |
|                                   | 17:45 |       |        | SUB IN: BACOVCIN,KATRINA              |
|                                   | 17:45 |       |        | SUB IN: PORCHIA, SHERISE              |
|                                   | 17:45 |       |        | SUB IN: HOCHSTEIN,MEGAN               |
|                                   | 17:45 |       |        | SUB OUT: LEMON, JASMINE               |
|                                   | 17:45 |       |        | SUB OUT: KENYON, GRACE                |
|                                   | 17:45 |       |        | SUB OUT: SCHRIMPSHER,REBECCA          |
|                                   | 17:40 |       |        | SUB IN: SCHRIMPSHER, REBECCA          |
|                                   | 17:40 |       |        | SUB OUT: POLICICCHIO,ANNA             |
| MISSED 3PTR by MUNNS,ASHLEIGH     | 17:33 |       |        |                                       |
|                                   | 17:33 |       |        | REBOUND (DEF) by WOODS, APIPHANY      |
| FOUL by RICHARDSON, JESSICA       | 17:26 |       |        |                                       |
|                                   | 17:11 |       |        | MISSED JUMPER by PORCHIA, SHERISE     |
| BLOCK by FUNK, MARQUELLE          | 17:11 |       |        |                                       |
| REBOUND (DEF) by FUNK,MARQUELLE   | 17:09 |       |        |                                       |
| MISSED LAYUP by WEINREICH,EMMA    | 17:01 |       |        |                                       |
|                                   | 17:01 |       |        | REBOUND (DEF) by HOCHSTEIN, MEGAN     |
|                                   | 16:39 | 41-33 | H 8    | GOOD! LAYUP by HOCHSTEIN, MEGAN [PNT] |
|                                   | 16:39 |       |        | ASSIST by PORCHIA, SHERISE            |
| MISSED JUMPER by JACKSON, DESIREE | 16:23 |       |        |                                       |
|                                   | 16:23 |       |        | REBOUND (DEF) by PORCHIA, SHERISE     |
|                                   | 16:06 |       |        | MISSED 3PTR by SCHRIMPSHER,REBECCA    |
|                                   | 16:06 |       |        | REBOUND (OFF) by PORCHIA, SHERISE     |
|                                   | 15:56 |       |        | TIMEOUT MEDIA                         |
| SUB IN: TAYLOR, SYDNEE            | 15:56 |       |        |                                       |
| SUB OUT: JACKSON, DESIREE         | 15:56 |       |        |                                       |
|                                   | 15:56 |       |        | SUB IN: KENYON,GRACE                  |
|                                   | 15:56 |       |        | SUB IN: LEMON, JASMINE                |
|                                   |       |       |        |                                       |