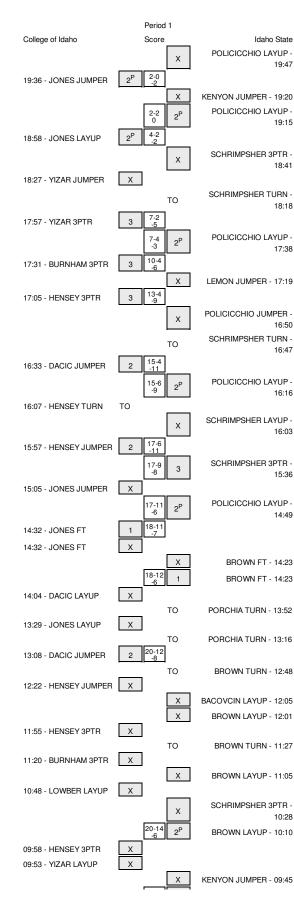

# College of Idaho vs Idaho State 12/29/2014; 7:00 p.m. at ICCU Court @ Reed Gym Period 1 Play-By-Play

| VISITORS: College of Idaho                                                                                                                                                | Time                                                                                                              | Score          | Margin     | HOME: Idaho State                                                                                                                                                                                                                                                 |
|---------------------------------------------------------------------------------------------------------------------------------------------------------------------------|-------------------------------------------------------------------------------------------------------------------|----------------|------------|-------------------------------------------------------------------------------------------------------------------------------------------------------------------------------------------------------------------------------------------------------------------|
|                                                                                                                                                                           | 19:47                                                                                                             |                | °          | MISSED LAYUP by POLICICCHIO, ANNA                                                                                                                                                                                                                                 |
| REBOUND (DEF) by YIZAR, JAMIECE                                                                                                                                           | 19:47                                                                                                             |                |            |                                                                                                                                                                                                                                                                   |
| GOOD! JUMPER by JONES, ALICIA                                                                                                                                             | 19:36                                                                                                             | 0-2            | V 2        |                                                                                                                                                                                                                                                                   |
| ASSIST by LOWBER,ALEAH                                                                                                                                                    | 19:36                                                                                                             |                |            |                                                                                                                                                                                                                                                                   |
|                                                                                                                                                                           | 19:20                                                                                                             |                |            | MISSED JUMPER by KENYON, GRACE                                                                                                                                                                                                                                    |
|                                                                                                                                                                           | 19:20                                                                                                             | 0.0            | -          | REBOUND (OFF) by POLICICCHIO, ANNA                                                                                                                                                                                                                                |
|                                                                                                                                                                           | 19:15                                                                                                             | 2-2<br>2-4     | T<br>V 2   | GOOD! LAYUP by POLICICCHIO, ANNA                                                                                                                                                                                                                                  |
| GOOD! LAYUP by JONES, ALICIA                                                                                                                                              | 18:58                                                                                                             | 2-4            | V 2        |                                                                                                                                                                                                                                                                   |
| REBOUND (DEF) by HENSEY,ELISHA                                                                                                                                            | 18:41<br>18:41                                                                                                    |                |            | MISSED 3PTR by SCHRIMPSHER, REBECCA                                                                                                                                                                                                                               |
| MISSED JUMPER by YIZAR, JAMIECE                                                                                                                                           | 18:27                                                                                                             |                |            |                                                                                                                                                                                                                                                                   |
|                                                                                                                                                                           | 18:27                                                                                                             |                |            | BLOCK by POLICICCHIO, ANNA                                                                                                                                                                                                                                        |
|                                                                                                                                                                           | 18:26                                                                                                             |                |            | REBOUND (DEF) by POLICICCHIO,ANNA                                                                                                                                                                                                                                 |
|                                                                                                                                                                           | 18:21                                                                                                             |                |            | SUB IN: BROWN,LINDSAY                                                                                                                                                                                                                                             |
|                                                                                                                                                                           | 18:21                                                                                                             |                |            | SUB OUT: WOODS, APIPHANY                                                                                                                                                                                                                                          |
|                                                                                                                                                                           | 18:18                                                                                                             |                |            | TURNOVER by SCHRIMPSHER, REBECCA                                                                                                                                                                                                                                  |
| STEAL by HENSEY, ELISHA                                                                                                                                                   | 18:17                                                                                                             |                |            |                                                                                                                                                                                                                                                                   |
| GOOD! 3PTR by YIZAR, JAMIECE                                                                                                                                              | 17:57                                                                                                             | 2-7            | V 5        |                                                                                                                                                                                                                                                                   |
| ASSIST by BURNHAM, HAYLEE                                                                                                                                                 | 17:57                                                                                                             |                |            |                                                                                                                                                                                                                                                                   |
|                                                                                                                                                                           | 17:38                                                                                                             | 4-7            | V 3        | GOOD! LAYUP by POLICICCHIO, ANNA                                                                                                                                                                                                                                  |
|                                                                                                                                                                           | 17:38                                                                                                             |                |            | ASSIST by KENYON, GRACE                                                                                                                                                                                                                                           |
| GOOD! 3PTR by BURNHAM,HAYLEE                                                                                                                                              | 17:31                                                                                                             | 4-10           | V 6        |                                                                                                                                                                                                                                                                   |
| ASSIST by HENSEY, ELISHA                                                                                                                                                  | 17:31                                                                                                             |                |            |                                                                                                                                                                                                                                                                   |
|                                                                                                                                                                           | 17:29                                                                                                             |                |            | TIMEOUT 30SEC                                                                                                                                                                                                                                                     |
|                                                                                                                                                                           | 17:19                                                                                                             |                |            | MISSED JUMPER by LEMON, JASMINE                                                                                                                                                                                                                                   |
| REBOUND (DEF) by TEAM                                                                                                                                                     | 17:19                                                                                                             |                |            |                                                                                                                                                                                                                                                                   |
| SUB IN: DACIC,NATASHA                                                                                                                                                     | 17:16                                                                                                             |                |            |                                                                                                                                                                                                                                                                   |
| SUB OUT: JONES,ALICIA                                                                                                                                                     | 17:16                                                                                                             |                |            |                                                                                                                                                                                                                                                                   |
| GOOD! 3PTR by HENSEY,ELISHA                                                                                                                                               | 17:05                                                                                                             | 4-13           | V 9        |                                                                                                                                                                                                                                                                   |
| ASSIST by LOWBER,ALEAH                                                                                                                                                    | 17:05                                                                                                             |                |            |                                                                                                                                                                                                                                                                   |
|                                                                                                                                                                           | 16:50                                                                                                             |                |            |                                                                                                                                                                                                                                                                   |
| FOUL by BURNHAM, HAYLEE                                                                                                                                                   | 16:50<br>16:49                                                                                                    |                |            | REBOUND (OFF) by TEAM                                                                                                                                                                                                                                             |
| COL BY BURNHAM, HATLEE                                                                                                                                                    | 16:49                                                                                                             |                |            | TURNOVER by SCHRIMPSHER, REBECCA                                                                                                                                                                                                                                  |
|                                                                                                                                                                           | 16:47                                                                                                             |                |            | SUB IN: BACOVCIN,KATRINA                                                                                                                                                                                                                                          |
|                                                                                                                                                                           | 16:47                                                                                                             |                |            | SUB IN: WOODS,APIPHANY                                                                                                                                                                                                                                            |
|                                                                                                                                                                           | 16:47                                                                                                             |                |            | SUB OUT: KENYON,GRACE                                                                                                                                                                                                                                             |
|                                                                                                                                                                           | 16:47                                                                                                             |                |            | SUB OUT: BROWN,LINDSAY                                                                                                                                                                                                                                            |
| GOOD! JUMPER by DACIC,NATASHA                                                                                                                                             | 16:33                                                                                                             | 4-15           | V 11       |                                                                                                                                                                                                                                                                   |
| ASSIST by HENSEY, ELISHA                                                                                                                                                  | 16:33                                                                                                             |                |            |                                                                                                                                                                                                                                                                   |
|                                                                                                                                                                           | 16:16                                                                                                             | 6-15           | V 9        | GOOD! LAYUP by POLICICCHIO, ANNA                                                                                                                                                                                                                                  |
|                                                                                                                                                                           | 16:16                                                                                                             |                |            | ASSIST by SCHRIMPSHER, REBECCA                                                                                                                                                                                                                                    |
| TURNOVER by HENSEY, ELISHA                                                                                                                                                | 16:07                                                                                                             |                |            |                                                                                                                                                                                                                                                                   |
|                                                                                                                                                                           | 16:05                                                                                                             |                |            | STEAL by SCHRIMPSHER, REBECCA                                                                                                                                                                                                                                     |
|                                                                                                                                                                           | 16:03                                                                                                             |                |            | MISSED LAYUP by SCHRIMPSHER, REBECCA                                                                                                                                                                                                                              |
| REBOUND (DEF) by HENSEY, ELISHA                                                                                                                                           | 16:03                                                                                                             |                |            |                                                                                                                                                                                                                                                                   |
| GOOD! JUMPER by HENSEY, ELISHA                                                                                                                                            | 15:57                                                                                                             | 6-17           | V 11       |                                                                                                                                                                                                                                                                   |
|                                                                                                                                                                           | 15:36                                                                                                             | 9-17           | V 8        | GOOD! 3PTR by SCHRIMPSHER, REBECCA                                                                                                                                                                                                                                |
|                                                                                                                                                                           | 15:36                                                                                                             |                |            | ASSIST by POLICICCHIO, ANNA                                                                                                                                                                                                                                       |
| TIMEOUT MEDIA                                                                                                                                                             | 15:23                                                                                                             |                |            |                                                                                                                                                                                                                                                                   |
| SUB IN: RAINBOTH,EMILY                                                                                                                                                    | 15:23                                                                                                             |                |            |                                                                                                                                                                                                                                                                   |
| SUB IN: JONES,ALICIA                                                                                                                                                      | 15:23                                                                                                             |                |            |                                                                                                                                                                                                                                                                   |
| SUB IN: ROSS,KELLIE                                                                                                                                                       | 15:23                                                                                                             |                |            |                                                                                                                                                                                                                                                                   |
| SUB OUT: HENSEY,ELISHA                                                                                                                                                    | 15:23                                                                                                             |                |            |                                                                                                                                                                                                                                                                   |
| SUB OUT: BURNHAM,HAYLEE                                                                                                                                                   | 15:23                                                                                                             |                |            |                                                                                                                                                                                                                                                                   |
| SUB OUT: YIZAR, JAMIECE                                                                                                                                                   | 15:23                                                                                                             |                |            |                                                                                                                                                                                                                                                                   |
|                                                                                                                                                                           |                                                                                                                   |                |            |                                                                                                                                                                                                                                                                   |
|                                                                                                                                                                           | 15:23                                                                                                             |                |            | SUB IN: PORCHIA, SHERISE                                                                                                                                                                                                                                          |
|                                                                                                                                                                           | 15:23<br>15:23                                                                                                    |                |            | SUB IN: KENYON, GRACE                                                                                                                                                                                                                                             |
|                                                                                                                                                                           | 15:23<br>15:23<br>15:23                                                                                           |                |            | SUB IN: KENYON,GRACE<br>SUB OUT: LEMON,JASMINE                                                                                                                                                                                                                    |
|                                                                                                                                                                           | 15:23<br>15:23<br>15:23<br>15:23                                                                                  |                |            | SUB IN: KENYON,GRACE<br>SUB OUT: LEMON,JASMINE                                                                                                                                                                                                                    |
|                                                                                                                                                                           | 15:23<br>15:23<br>15:23<br>15:23<br>15:23<br>15:05                                                                |                |            | SUB IN: KENYON,GRACE<br>SUB OUT: LEMON,JASMINE<br>SUB OUT: BACOVCIN,KATRINA                                                                                                                                                                                       |
|                                                                                                                                                                           | 15:23<br>15:23<br>15:23<br>15:23<br>15:23<br>15:05<br>15:05                                                       | 11-17          | V 6        | SUB IN: KENYON,GRACE<br>SUB OUT: LEMON,JASMINE<br>SUB OUT: BACOVCIN,KATRINA<br>REBOUND (DEF) by WOODS,APIPHANY                                                                                                                                                    |
|                                                                                                                                                                           | 15:23<br>15:23<br>15:23<br>15:23<br>15:05<br>15:05<br>14:49                                                       | 11-17          | V 6        | SUB IN: KENYON,GRACE<br>SUB OUT: LEMON,JASMINE<br>SUB OUT: BACOVCIN,KATRINA<br>REBOUND (DEF) by WOODS,APIPHANY<br>GOOD! LAYUP by POLICICCHIO,ANNA                                                                                                                 |
|                                                                                                                                                                           | 15:23<br>15:23<br>15:23<br>15:23<br>15:05<br>15:05<br>14:49<br>14:49                                              | 11-17          | V 6        | SUB IN: KENYON,GRACE<br>SUB OUT: LEMON,JASMINE<br>SUB OUT: BACOVCIN,KATRINA<br>REBOUND (DEF) by WOODS,APIPHANY<br>GOOD! LAYUP by POLICICCHIO,ANNA<br>ASSIST by KENYON,GRACE                                                                                       |
| VISSED JUMPER by JONES, ALICIA                                                                                                                                            | 15:23<br>15:23<br>15:23<br>15:23<br>15:05<br>15:05<br>14:49<br>14:49<br>14:49                                     |                |            | SUB IN: KENYON,GRACE<br>SUB OUT: LEMON,JASMINE<br>SUB OUT: BACOVCIN,KATRINA<br>REBOUND (DEF) by WOODS,APIPHANY<br>GOOD! LAYUP by POLICICCHIO,ANNA<br>ASSIST by KENYON,GRACE                                                                                       |
| VISSED JUMPER by JONES,ALICIA<br>GOOD! FT by JONES,ALICIA                                                                                                                 | 15:23<br>15:23<br>15:23<br>15:23<br>15:05<br>15:05<br>14:49<br>14:49<br>14:32<br>14:32                            | 11-17<br>11-18 | V 6<br>V 7 | SUB IN: KENYON,GRACE<br>SUB OUT: LEMON,JASMINE<br>SUB OUT: BACOVCIN,KATRINA<br>REBOUND (DEF) by WOODS,APIPHANY<br>GOOD! LAYUP by POLICICCHIO,ANNA<br>ASSIST by KENYON,GRACE                                                                                       |
| VISSED JUMPER by JONES,ALICIA<br>GOOD! FT by JONES,ALICIA                                                                                                                 | 15:23<br>15:23<br>15:23<br>15:23<br>15:05<br>15:05<br>14:49<br>14:49<br>14:32<br>14:32                            |                |            | SUB IN: KENYON,GRACE<br>SUB OUT: LEMON,JASMINE<br>SUB OUT: BACOVCIN,KATRINA<br>REBOUND (DEF) by WOODS,APIPHANY<br>GOODI LAYUP by POLICICCHIO,ANNA<br>ASSIST by KENYON,GRACE<br>FOUL by POLICICCHIO,ANNA                                                           |
| MISSED JUMPER by JONES, ALICIA<br>GOODI FT by JONES, ALICIA<br>MISSED FT by JONES, ALICIA                                                                                 | 15:23<br>15:23<br>15:23<br>15:23<br>15:05<br>15:05<br>14:49<br>14:32<br>14:32<br>14:32                            |                |            | SUB IN: KENYON,GRACE<br>SUB OUT: LEMON,JASMINE<br>SUB OUT: BACOVCIN,KATRINA<br>REBOUND (DEF) by WOODS,APIPHANY<br>GOODI LAYUP by POLICICCHIO,ANNA<br>ASSIST by KENYON,GRACE<br>FOUL by POLICICCHIO,ANNA                                                           |
| VISSED JUMPER by JONES, ALICIA<br>GOOD! FT by JONES, ALICIA<br>VISSED FT by JONES, ALICIA<br>SUB IN: BURNHAM, HAYLEE                                                      | 15:23<br>15:23<br>15:23<br>15:23<br>15:05<br>15:05<br>14:49<br>14:32<br>14:32<br>14:32<br>14:32<br>14:32          |                |            | REBOUND (DEF) by KENYON, GRACE                                                                                                                                                                                                                                    |
| VISSED JUMPER by JONES, ALICIA<br>GOOD! FT by JONES, ALICIA<br>VISSED FT by JONES, ALICIA<br>SUB IN: BURNHAM, HAYLEE                                                      | 15:23<br>15:23<br>15:23<br>15:23<br>15:05<br>15:05<br>14:49<br>14:32<br>14:32<br>14:32<br>14:32<br>14:32<br>14:32 |                |            | SUB IN: KENYON,GRACE<br>SUB OUT: LEMON,JASMINE<br>SUB OUT: BACOVCIN,KATRINA<br>REBOUND (DEF) by WOODS,APIPHANY<br>GOOD! LAYUP by POLICICCHIO,ANNA<br>ASSIST by KENYON,GRACE<br>FOUL by POLICICCHIO,ANNA<br>REBOUND (DEF) by KENYON,GRACE                          |
| VISSED JUMPER by JONES, ALICIA<br>GOOD! FT by JONES, ALICIA<br>VISSED FT by JONES, ALICIA<br>SUB IN: BURNHAM, HAYLEE                                                      | 15:23<br>15:23<br>15:23<br>15:23<br>15:05<br>15:05<br>14:49<br>14:32<br>14:32<br>14:32<br>14:32<br>14:32          |                |            | SUB IN: KENYON,GRACE<br>SUB OUT: LEMON,JASMINE<br>SUB OUT: BACOVCIN,KATRINA<br>REBOUND (DEF) by WOODS,APIPHANY<br>GOOD! LAYUP by POLICICCHIO,ANNA<br>ASSIST by KENYON,GRACE<br>FOUL by POLICICCHIO,ANNA<br>REBOUND (DEF) by KENYON,GRACE<br>SUB IN: BROWN,LINDSAY |
| MISSED JUMPER by JONES, ALICIA<br>GOODI FT by JONES, ALICIA<br>MISSED FT by JONES, ALICIA<br>SUB IN: BURNHAM, HAYLEE<br>SUB OUT: LOWBER, ALEAH<br>FOUL by RAINBOTH, EMILY | 15:23<br>15:23<br>15:23<br>15:23<br>15:05<br>15:05<br>14:49<br>14:49<br>14:32<br>14:32<br>14:32<br>14:32<br>14:32 |                |            | SUB IN: KENYON,GRACE<br>SUB OUT: LEMON,JASMINE<br>SUB OUT: BACOVCIN,KATRINA<br>REBOUND (DEF) by WOODS,APIPHANY<br>GOOD! LAYUP by POLICICCHIO,ANNA<br>ASSIST by KENYON,GRACE<br>FOUL by POLICICCHIO,ANNA<br>REBOUND (DEF) by KENYON,GRACE                          |