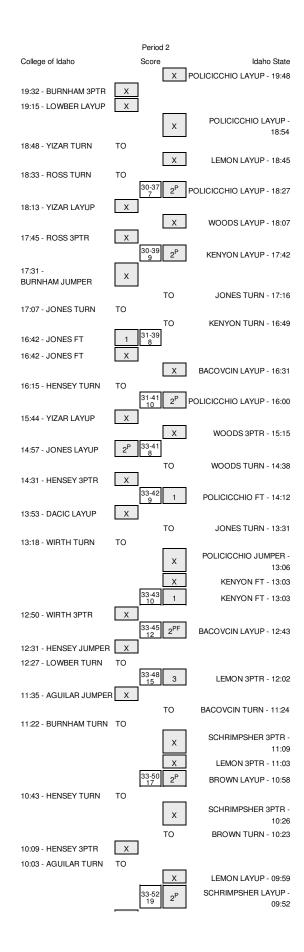

# College of Idaho vs Idaho State 12/29/2014; 7:00 p.m. at ICCU Court @ Reed Gym Period 1 Play-By-Play

| VISITORS: College of Idaho                                                                                                                                                | Time                                                                                                              | Score          | Margin     | HOME: Idaho State                                                                                                                                                                                                                                                 |
|---------------------------------------------------------------------------------------------------------------------------------------------------------------------------|-------------------------------------------------------------------------------------------------------------------|----------------|------------|-------------------------------------------------------------------------------------------------------------------------------------------------------------------------------------------------------------------------------------------------------------------|
|                                                                                                                                                                           | 19:47                                                                                                             |                | °          | MISSED LAYUP by POLICICCHIO, ANNA                                                                                                                                                                                                                                 |
| REBOUND (DEF) by YIZAR, JAMIECE                                                                                                                                           | 19:47                                                                                                             |                |            |                                                                                                                                                                                                                                                                   |
| GOOD! JUMPER by JONES, ALICIA                                                                                                                                             | 19:36                                                                                                             | 0-2            | V 2        |                                                                                                                                                                                                                                                                   |
| ASSIST by LOWBER,ALEAH                                                                                                                                                    | 19:36                                                                                                             |                |            |                                                                                                                                                                                                                                                                   |
|                                                                                                                                                                           | 19:20                                                                                                             |                |            | MISSED JUMPER by KENYON, GRACE                                                                                                                                                                                                                                    |
|                                                                                                                                                                           | 19:20                                                                                                             | 0.0            | -          | REBOUND (OFF) by POLICICCHIO, ANNA                                                                                                                                                                                                                                |
|                                                                                                                                                                           | 19:15                                                                                                             | 2-2<br>2-4     | T<br>V 2   | GOOD! LAYUP by POLICICCHIO, ANNA                                                                                                                                                                                                                                  |
| GOOD! LAYUP by JONES, ALICIA                                                                                                                                              | 18:58                                                                                                             | 2-4            | V 2        |                                                                                                                                                                                                                                                                   |
| REBOUND (DEF) by HENSEY,ELISHA                                                                                                                                            | 18:41<br>18:41                                                                                                    |                |            | MISSED 3PTR by SCHRIMPSHER, REBECCA                                                                                                                                                                                                                               |
| MISSED JUMPER by YIZAR, JAMIECE                                                                                                                                           | 18:27                                                                                                             |                |            |                                                                                                                                                                                                                                                                   |
|                                                                                                                                                                           | 18:27                                                                                                             |                |            | BLOCK by POLICICCHIO, ANNA                                                                                                                                                                                                                                        |
|                                                                                                                                                                           | 18:26                                                                                                             |                |            | REBOUND (DEF) by POLICICCHIO,ANNA                                                                                                                                                                                                                                 |
|                                                                                                                                                                           | 18:21                                                                                                             |                |            | SUB IN: BROWN,LINDSAY                                                                                                                                                                                                                                             |
|                                                                                                                                                                           | 18:21                                                                                                             |                |            | SUB OUT: WOODS, APIPHANY                                                                                                                                                                                                                                          |
|                                                                                                                                                                           | 18:18                                                                                                             |                |            | TURNOVER by SCHRIMPSHER, REBECCA                                                                                                                                                                                                                                  |
| STEAL by HENSEY, ELISHA                                                                                                                                                   | 18:17                                                                                                             |                |            |                                                                                                                                                                                                                                                                   |
| GOOD! 3PTR by YIZAR, JAMIECE                                                                                                                                              | 17:57                                                                                                             | 2-7            | V 5        |                                                                                                                                                                                                                                                                   |
| ASSIST by BURNHAM, HAYLEE                                                                                                                                                 | 17:57                                                                                                             |                |            |                                                                                                                                                                                                                                                                   |
|                                                                                                                                                                           | 17:38                                                                                                             | 4-7            | V 3        | GOOD! LAYUP by POLICICCHIO, ANNA                                                                                                                                                                                                                                  |
|                                                                                                                                                                           | 17:38                                                                                                             |                |            | ASSIST by KENYON, GRACE                                                                                                                                                                                                                                           |
| GOOD! 3PTR by BURNHAM,HAYLEE                                                                                                                                              | 17:31                                                                                                             | 4-10           | V 6        |                                                                                                                                                                                                                                                                   |
| ASSIST by HENSEY, ELISHA                                                                                                                                                  | 17:31                                                                                                             |                |            |                                                                                                                                                                                                                                                                   |
|                                                                                                                                                                           | 17:29                                                                                                             |                |            | TIMEOUT 30SEC                                                                                                                                                                                                                                                     |
|                                                                                                                                                                           | 17:19                                                                                                             |                |            | MISSED JUMPER by LEMON, JASMINE                                                                                                                                                                                                                                   |
| REBOUND (DEF) by TEAM                                                                                                                                                     | 17:19                                                                                                             |                |            |                                                                                                                                                                                                                                                                   |
| SUB IN: DACIC,NATASHA                                                                                                                                                     | 17:16                                                                                                             |                |            |                                                                                                                                                                                                                                                                   |
| SUB OUT: JONES,ALICIA                                                                                                                                                     | 17:16                                                                                                             |                |            |                                                                                                                                                                                                                                                                   |
| GOOD! 3PTR by HENSEY,ELISHA                                                                                                                                               | 17:05                                                                                                             | 4-13           | V 9        |                                                                                                                                                                                                                                                                   |
| ASSIST by LOWBER,ALEAH                                                                                                                                                    | 17:05                                                                                                             |                |            |                                                                                                                                                                                                                                                                   |
|                                                                                                                                                                           | 16:50                                                                                                             |                |            |                                                                                                                                                                                                                                                                   |
| FOUL by BURNHAM, HAYLEE                                                                                                                                                   | 16:50<br>16:49                                                                                                    |                |            | REBOUND (OFF) by TEAM                                                                                                                                                                                                                                             |
| COL BY BURNHAM, HATLEE                                                                                                                                                    | 16:49                                                                                                             |                |            | TURNOVER by SCHRIMPSHER, REBECCA                                                                                                                                                                                                                                  |
|                                                                                                                                                                           | 16:47                                                                                                             |                |            | SUB IN: BACOVCIN,KATRINA                                                                                                                                                                                                                                          |
|                                                                                                                                                                           | 16:47                                                                                                             |                |            | SUB IN: WOODS,APIPHANY                                                                                                                                                                                                                                            |
|                                                                                                                                                                           | 16:47                                                                                                             |                |            | SUB OUT: KENYON,GRACE                                                                                                                                                                                                                                             |
|                                                                                                                                                                           | 16:47                                                                                                             |                |            | SUB OUT: BROWN,LINDSAY                                                                                                                                                                                                                                            |
| GOOD! JUMPER by DACIC,NATASHA                                                                                                                                             | 16:33                                                                                                             | 4-15           | V 11       |                                                                                                                                                                                                                                                                   |
| ASSIST by HENSEY, ELISHA                                                                                                                                                  | 16:33                                                                                                             |                |            |                                                                                                                                                                                                                                                                   |
|                                                                                                                                                                           | 16:16                                                                                                             | 6-15           | V 9        | GOOD! LAYUP by POLICICCHIO, ANNA                                                                                                                                                                                                                                  |
|                                                                                                                                                                           | 16:16                                                                                                             |                |            | ASSIST by SCHRIMPSHER, REBECCA                                                                                                                                                                                                                                    |
| TURNOVER by HENSEY, ELISHA                                                                                                                                                | 16:07                                                                                                             |                |            |                                                                                                                                                                                                                                                                   |
|                                                                                                                                                                           | 16:05                                                                                                             |                |            | STEAL by SCHRIMPSHER, REBECCA                                                                                                                                                                                                                                     |
|                                                                                                                                                                           | 16:03                                                                                                             |                |            | MISSED LAYUP by SCHRIMPSHER, REBECCA                                                                                                                                                                                                                              |
| REBOUND (DEF) by HENSEY, ELISHA                                                                                                                                           | 16:03                                                                                                             |                |            |                                                                                                                                                                                                                                                                   |
| GOOD! JUMPER by HENSEY, ELISHA                                                                                                                                            | 15:57                                                                                                             | 6-17           | V 11       |                                                                                                                                                                                                                                                                   |
|                                                                                                                                                                           | 15:36                                                                                                             | 9-17           | V 8        | GOOD! 3PTR by SCHRIMPSHER, REBECCA                                                                                                                                                                                                                                |
|                                                                                                                                                                           | 15:36                                                                                                             |                |            | ASSIST by POLICICCHIO, ANNA                                                                                                                                                                                                                                       |
| TIMEOUT MEDIA                                                                                                                                                             | 15:23                                                                                                             |                |            |                                                                                                                                                                                                                                                                   |
| SUB IN: RAINBOTH,EMILY                                                                                                                                                    | 15:23                                                                                                             |                |            |                                                                                                                                                                                                                                                                   |
| SUB IN: JONES,ALICIA                                                                                                                                                      | 15:23                                                                                                             |                |            |                                                                                                                                                                                                                                                                   |
| SUB IN: ROSS,KELLIE                                                                                                                                                       | 15:23                                                                                                             |                |            |                                                                                                                                                                                                                                                                   |
| SUB OUT: HENSEY,ELISHA                                                                                                                                                    | 15:23                                                                                                             |                |            |                                                                                                                                                                                                                                                                   |
| SUB OUT: BURNHAM,HAYLEE                                                                                                                                                   | 15:23                                                                                                             |                |            |                                                                                                                                                                                                                                                                   |
| SUB OUT: YIZAR, JAMIECE                                                                                                                                                   | 15:23                                                                                                             |                |            |                                                                                                                                                                                                                                                                   |
|                                                                                                                                                                           |                                                                                                                   |                |            |                                                                                                                                                                                                                                                                   |
|                                                                                                                                                                           | 15:23                                                                                                             |                |            | SUB IN: PORCHIA, SHERISE                                                                                                                                                                                                                                          |
|                                                                                                                                                                           | 15:23<br>15:23                                                                                                    |                |            | SUB IN: KENYON, GRACE                                                                                                                                                                                                                                             |
|                                                                                                                                                                           | 15:23<br>15:23<br>15:23                                                                                           |                |            | SUB IN: KENYON,GRACE<br>SUB OUT: LEMON,JASMINE                                                                                                                                                                                                                    |
|                                                                                                                                                                           | 15:23<br>15:23<br>15:23<br>15:23                                                                                  |                |            | SUB IN: KENYON,GRACE<br>SUB OUT: LEMON,JASMINE                                                                                                                                                                                                                    |
|                                                                                                                                                                           | 15:23<br>15:23<br>15:23<br>15:23<br>15:23<br>15:05                                                                |                |            | SUB IN: KENYON,GRACE<br>SUB OUT: LEMON,JASMINE<br>SUB OUT: BACOVCIN,KATRINA                                                                                                                                                                                       |
|                                                                                                                                                                           | 15:23<br>15:23<br>15:23<br>15:23<br>15:23<br>15:05<br>15:05                                                       | 11-17          | V 6        | SUB IN: KENYON,GRACE<br>SUB OUT: LEMON,JASMINE<br>SUB OUT: BACOVCIN,KATRINA<br>REBOUND (DEF) by WOODS,APIPHANY                                                                                                                                                    |
|                                                                                                                                                                           | 15:23<br>15:23<br>15:23<br>15:23<br>15:05<br>15:05<br>14:49                                                       | 11-17          | V 6        | SUB IN: KENYON,GRACE<br>SUB OUT: LEMON,JASMINE<br>SUB OUT: BACOVCIN,KATRINA<br>REBOUND (DEF) by WOODS,APIPHANY<br>GOOD! LAYUP by POLICICCHIO,ANNA                                                                                                                 |
|                                                                                                                                                                           | 15:23<br>15:23<br>15:23<br>15:23<br>15:05<br>15:05<br>14:49<br>14:49                                              | 11-17          | V 6        | SUB IN: KENYON,GRACE<br>SUB OUT: LEMON,JASMINE<br>SUB OUT: BACOVCIN,KATRINA<br>REBOUND (DEF) by WOODS,APIPHANY<br>GOOD! LAYUP by POLICICCHIO,ANNA<br>ASSIST by KENYON,GRACE                                                                                       |
| VISSED JUMPER by JONES, ALICIA                                                                                                                                            | 15:23<br>15:23<br>15:23<br>15:23<br>15:05<br>15:05<br>14:49<br>14:49<br>14:49                                     |                |            | SUB IN: KENYON,GRACE<br>SUB OUT: LEMON,JASMINE<br>SUB OUT: BACOVCIN,KATRINA<br>REBOUND (DEF) by WOODS,APIPHANY<br>GOOD! LAYUP by POLICICCHIO,ANNA<br>ASSIST by KENYON,GRACE                                                                                       |
| VISSED JUMPER by JONES,ALICIA<br>GOOD! FT by JONES,ALICIA                                                                                                                 | 15:23<br>15:23<br>15:23<br>15:23<br>15:05<br>15:05<br>14:49<br>14:49<br>14:32<br>14:32                            | 11-17<br>11-18 | V 6<br>V 7 | SUB IN: KENYON,GRACE<br>SUB OUT: LEMON,JASMINE<br>SUB OUT: BACOVCIN,KATRINA<br>REBOUND (DEF) by WOODS,APIPHANY<br>GOOD! LAYUP by POLICICCHIO,ANNA<br>ASSIST by KENYON,GRACE                                                                                       |
| VISSED JUMPER by JONES,ALICIA<br>GOOD! FT by JONES,ALICIA                                                                                                                 | 15:23<br>15:23<br>15:23<br>15:23<br>15:05<br>15:05<br>14:49<br>14:49<br>14:32<br>14:32                            |                |            | SUB IN: KENYON,GRACE<br>SUB OUT: LEMON,JASMINE<br>SUB OUT: BACOVCIN,KATRINA<br>REBOUND (DEF) by WOODS,APIPHANY<br>GOODI LAYUP by POLICICCHIO,ANNA<br>ASSIST by KENYON,GRACE<br>FOUL by POLICICCHIO,ANNA                                                           |
| MISSED JUMPER by JONES, ALICIA<br>GOODI FT by JONES, ALICIA<br>MISSED FT by JONES, ALICIA                                                                                 | 15:23<br>15:23<br>15:23<br>15:23<br>15:05<br>15:05<br>14:49<br>14:32<br>14:32<br>14:32                            |                |            | SUB IN: KENYON,GRACE<br>SUB OUT: LEMON,JASMINE<br>SUB OUT: BACOVCIN,KATRINA<br>REBOUND (DEF) by WOODS,APIPHANY<br>GOODI LAYUP by POLICICCHIO,ANNA<br>ASSIST by KENYON,GRACE<br>FOUL by POLICICCHIO,ANNA                                                           |
| VISSED JUMPER by JONES, ALICIA<br>GOOD! FT by JONES, ALICIA<br>VISSED FT by JONES, ALICIA<br>SUB IN: BURNHAM, HAYLEE                                                      | 15:23<br>15:23<br>15:23<br>15:23<br>15:05<br>15:05<br>14:49<br>14:32<br>14:32<br>14:32<br>14:32<br>14:32          |                |            | REBOUND (DEF) by KENYON, GRACE                                                                                                                                                                                                                                    |
| VISSED JUMPER by JONES, ALICIA<br>GOOD! FT by JONES, ALICIA<br>VISSED FT by JONES, ALICIA<br>SUB IN: BURNHAM, HAYLEE                                                      | 15:23<br>15:23<br>15:23<br>15:23<br>15:05<br>15:05<br>14:49<br>14:32<br>14:32<br>14:32<br>14:32<br>14:32<br>14:32 |                |            | SUB IN: KENYON,GRACE<br>SUB OUT: LEMON,JASMINE<br>SUB OUT: BACOVCIN,KATRINA<br>REBOUND (DEF) by WOODS,APIPHANY<br>GOOD! LAYUP by POLICICCHIO,ANNA<br>ASSIST by KENYON,GRACE<br>FOUL by POLICICCHIO,ANNA<br>REBOUND (DEF) by KENYON,GRACE                          |
| VISSED JUMPER by JONES, ALICIA<br>GOOD! FT by JONES, ALICIA<br>VISSED FT by JONES, ALICIA<br>SUB IN: BURNHAM, HAYLEE                                                      | 15:23<br>15:23<br>15:23<br>15:23<br>15:05<br>15:05<br>14:49<br>14:32<br>14:32<br>14:32<br>14:32<br>14:32          |                |            | SUB IN: KENYON,GRACE<br>SUB OUT: LEMON,JASMINE<br>SUB OUT: BACOVCIN,KATRINA<br>REBOUND (DEF) by WOODS,APIPHANY<br>GOOD! LAYUP by POLICICCHIO,ANNA<br>ASSIST by KENYON,GRACE<br>FOUL by POLICICCHIO,ANNA<br>REBOUND (DEF) by KENYON,GRACE<br>SUB IN: BROWN,LINDSAY |
| MISSED JUMPER by JONES, ALICIA<br>GOODI FT by JONES, ALICIA<br>MISSED FT by JONES, ALICIA<br>SUB IN: BURNHAM, HAYLEE<br>SUB OUT: LOWBER, ALEAH<br>FOUL by RAINBOTH, EMILY | 15:23<br>15:23<br>15:23<br>15:23<br>15:05<br>15:05<br>14:49<br>14:49<br>14:32<br>14:32<br>14:32<br>14:32<br>14:32 |                |            | SUB IN: KENYON,GRACE<br>SUB OUT: LEMON,JASMINE<br>SUB OUT: BACOVCIN,KATRINA<br>REBOUND (DEF) by WOODS,APIPHANY<br>GOOD! LAYUP by POLICICCHIO,ANNA<br>ASSIST by KENYON,GRACE<br>FOUL by POLICICCHIO,ANNA<br>REBOUND (DEF) by KENYON,GRACE                          |