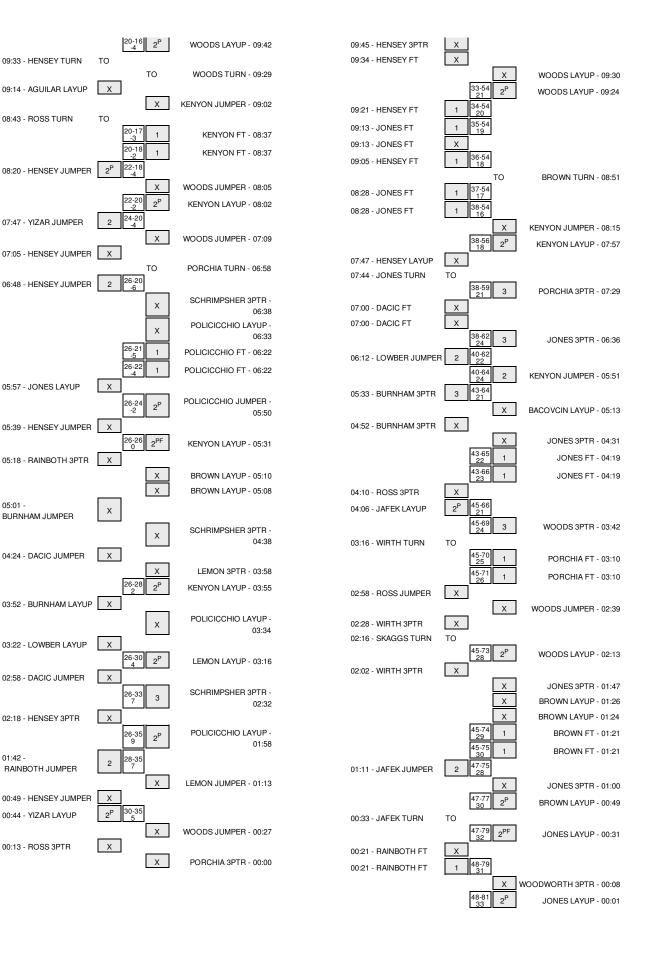

# College of Idaho vs Idaho State 12/29/2014; 7:00 p.m. at ICCU Court @ Reed Gym Period 1 Play-By-Play

| VISITORS: College of Idaho                                                                                                                                                | Time                                                                                                              | Score          | Margin     | HOME: Idaho State                                                                                                                                                                                                                                                 |
|---------------------------------------------------------------------------------------------------------------------------------------------------------------------------|-------------------------------------------------------------------------------------------------------------------|----------------|------------|-------------------------------------------------------------------------------------------------------------------------------------------------------------------------------------------------------------------------------------------------------------------|
|                                                                                                                                                                           | 19:47                                                                                                             |                | °          | MISSED LAYUP by POLICICCHIO, ANNA                                                                                                                                                                                                                                 |
| REBOUND (DEF) by YIZAR, JAMIECE                                                                                                                                           | 19:47                                                                                                             |                |            |                                                                                                                                                                                                                                                                   |
| GOOD! JUMPER by JONES, ALICIA                                                                                                                                             | 19:36                                                                                                             | 0-2            | V 2        |                                                                                                                                                                                                                                                                   |
| ASSIST by LOWBER,ALEAH                                                                                                                                                    | 19:36                                                                                                             |                |            |                                                                                                                                                                                                                                                                   |
|                                                                                                                                                                           | 19:20                                                                                                             |                |            | MISSED JUMPER by KENYON, GRACE                                                                                                                                                                                                                                    |
|                                                                                                                                                                           | 19:20                                                                                                             | 0.0            | -          | REBOUND (OFF) by POLICICCHIO, ANNA                                                                                                                                                                                                                                |
|                                                                                                                                                                           | 19:15                                                                                                             | 2-2<br>2-4     | T<br>V 2   | GOOD! LAYUP by POLICICCHIO, ANNA                                                                                                                                                                                                                                  |
| GOOD! LAYUP by JONES, ALICIA                                                                                                                                              | 18:58                                                                                                             | 2-4            | V 2        |                                                                                                                                                                                                                                                                   |
| REBOUND (DEF) by HENSEY,ELISHA                                                                                                                                            | 18:41<br>18:41                                                                                                    |                |            | MISSED 3PTR by SCHRIMPSHER, REBECCA                                                                                                                                                                                                                               |
| MISSED JUMPER by YIZAR, JAMIECE                                                                                                                                           | 18:27                                                                                                             |                |            |                                                                                                                                                                                                                                                                   |
|                                                                                                                                                                           | 18:27                                                                                                             |                |            | BLOCK by POLICICCHIO, ANNA                                                                                                                                                                                                                                        |
|                                                                                                                                                                           | 18:26                                                                                                             |                |            | REBOUND (DEF) by POLICICCHIO,ANNA                                                                                                                                                                                                                                 |
|                                                                                                                                                                           | 18:21                                                                                                             |                |            | SUB IN: BROWN,LINDSAY                                                                                                                                                                                                                                             |
|                                                                                                                                                                           | 18:21                                                                                                             |                |            | SUB OUT: WOODS, APIPHANY                                                                                                                                                                                                                                          |
|                                                                                                                                                                           | 18:18                                                                                                             |                |            | TURNOVER by SCHRIMPSHER, REBECCA                                                                                                                                                                                                                                  |
| STEAL by HENSEY, ELISHA                                                                                                                                                   | 18:17                                                                                                             |                |            |                                                                                                                                                                                                                                                                   |
| GOOD! 3PTR by YIZAR, JAMIECE                                                                                                                                              | 17:57                                                                                                             | 2-7            | V 5        |                                                                                                                                                                                                                                                                   |
| ASSIST by BURNHAM, HAYLEE                                                                                                                                                 | 17:57                                                                                                             |                |            |                                                                                                                                                                                                                                                                   |
|                                                                                                                                                                           | 17:38                                                                                                             | 4-7            | V 3        | GOOD! LAYUP by POLICICCHIO, ANNA                                                                                                                                                                                                                                  |
|                                                                                                                                                                           | 17:38                                                                                                             |                |            | ASSIST by KENYON, GRACE                                                                                                                                                                                                                                           |
| GOOD! 3PTR by BURNHAM,HAYLEE                                                                                                                                              | 17:31                                                                                                             | 4-10           | V 6        |                                                                                                                                                                                                                                                                   |
| ASSIST by HENSEY, ELISHA                                                                                                                                                  | 17:31                                                                                                             |                |            |                                                                                                                                                                                                                                                                   |
|                                                                                                                                                                           | 17:29                                                                                                             |                |            | TIMEOUT 30SEC                                                                                                                                                                                                                                                     |
|                                                                                                                                                                           | 17:19                                                                                                             |                |            | MISSED JUMPER by LEMON, JASMINE                                                                                                                                                                                                                                   |
| REBOUND (DEF) by TEAM                                                                                                                                                     | 17:19                                                                                                             |                |            |                                                                                                                                                                                                                                                                   |
| SUB IN: DACIC,NATASHA                                                                                                                                                     | 17:16                                                                                                             |                |            |                                                                                                                                                                                                                                                                   |
| SUB OUT: JONES,ALICIA                                                                                                                                                     | 17:16                                                                                                             |                |            |                                                                                                                                                                                                                                                                   |
| GOOD! 3PTR by HENSEY,ELISHA                                                                                                                                               | 17:05                                                                                                             | 4-13           | V 9        |                                                                                                                                                                                                                                                                   |
| ASSIST by LOWBER,ALEAH                                                                                                                                                    | 17:05                                                                                                             |                |            |                                                                                                                                                                                                                                                                   |
|                                                                                                                                                                           | 16:50                                                                                                             |                |            |                                                                                                                                                                                                                                                                   |
| FOUL by BURNHAM, HAYLEE                                                                                                                                                   | 16:50<br>16:49                                                                                                    |                |            | REBOUND (OFF) by TEAM                                                                                                                                                                                                                                             |
| COL BY BURNHAM, HATLEE                                                                                                                                                    | 16:49                                                                                                             |                |            | TURNOVER by SCHRIMPSHER, REBECCA                                                                                                                                                                                                                                  |
|                                                                                                                                                                           | 16:47                                                                                                             |                |            | SUB IN: BACOVCIN,KATRINA                                                                                                                                                                                                                                          |
|                                                                                                                                                                           | 16:47                                                                                                             |                |            | SUB IN: WOODS,APIPHANY                                                                                                                                                                                                                                            |
|                                                                                                                                                                           | 16:47                                                                                                             |                |            | SUB OUT: KENYON,GRACE                                                                                                                                                                                                                                             |
|                                                                                                                                                                           | 16:47                                                                                                             |                |            | SUB OUT: BROWN,LINDSAY                                                                                                                                                                                                                                            |
| GOOD! JUMPER by DACIC,NATASHA                                                                                                                                             | 16:33                                                                                                             | 4-15           | V 11       |                                                                                                                                                                                                                                                                   |
| ASSIST by HENSEY, ELISHA                                                                                                                                                  | 16:33                                                                                                             |                |            |                                                                                                                                                                                                                                                                   |
|                                                                                                                                                                           | 16:16                                                                                                             | 6-15           | V 9        | GOOD! LAYUP by POLICICCHIO, ANNA                                                                                                                                                                                                                                  |
|                                                                                                                                                                           | 16:16                                                                                                             |                |            | ASSIST by SCHRIMPSHER, REBECCA                                                                                                                                                                                                                                    |
| TURNOVER by HENSEY, ELISHA                                                                                                                                                | 16:07                                                                                                             |                |            |                                                                                                                                                                                                                                                                   |
|                                                                                                                                                                           | 16:05                                                                                                             |                |            | STEAL by SCHRIMPSHER, REBECCA                                                                                                                                                                                                                                     |
|                                                                                                                                                                           | 16:03                                                                                                             |                |            | MISSED LAYUP by SCHRIMPSHER, REBECCA                                                                                                                                                                                                                              |
| REBOUND (DEF) by HENSEY, ELISHA                                                                                                                                           | 16:03                                                                                                             |                |            |                                                                                                                                                                                                                                                                   |
| GOOD! JUMPER by HENSEY, ELISHA                                                                                                                                            | 15:57                                                                                                             | 6-17           | V 11       |                                                                                                                                                                                                                                                                   |
|                                                                                                                                                                           | 15:36                                                                                                             | 9-17           | V 8        | GOOD! 3PTR by SCHRIMPSHER, REBECCA                                                                                                                                                                                                                                |
|                                                                                                                                                                           | 15:36                                                                                                             |                |            | ASSIST by POLICICCHIO, ANNA                                                                                                                                                                                                                                       |
| TIMEOUT MEDIA                                                                                                                                                             | 15:23                                                                                                             |                |            |                                                                                                                                                                                                                                                                   |
| SUB IN: RAINBOTH,EMILY                                                                                                                                                    | 15:23                                                                                                             |                |            |                                                                                                                                                                                                                                                                   |
| SUB IN: JONES,ALICIA                                                                                                                                                      | 15:23                                                                                                             |                |            |                                                                                                                                                                                                                                                                   |
| SUB IN: ROSS,KELLIE                                                                                                                                                       | 15:23                                                                                                             |                |            |                                                                                                                                                                                                                                                                   |
| SUB OUT: HENSEY,ELISHA                                                                                                                                                    | 15:23                                                                                                             |                |            |                                                                                                                                                                                                                                                                   |
| SUB OUT: BURNHAM,HAYLEE                                                                                                                                                   | 15:23                                                                                                             |                |            |                                                                                                                                                                                                                                                                   |
| SUB OUT: YIZAR, JAMIECE                                                                                                                                                   | 15:23                                                                                                             |                |            |                                                                                                                                                                                                                                                                   |
|                                                                                                                                                                           |                                                                                                                   |                |            |                                                                                                                                                                                                                                                                   |
|                                                                                                                                                                           | 15:23                                                                                                             |                |            | SUB IN: PORCHIA, SHERISE                                                                                                                                                                                                                                          |
|                                                                                                                                                                           | 15:23<br>15:23                                                                                                    |                |            | SUB IN: KENYON, GRACE                                                                                                                                                                                                                                             |
|                                                                                                                                                                           | 15:23<br>15:23<br>15:23                                                                                           |                |            | SUB IN: KENYON,GRACE<br>SUB OUT: LEMON,JASMINE                                                                                                                                                                                                                    |
|                                                                                                                                                                           | 15:23<br>15:23<br>15:23<br>15:23                                                                                  |                |            | SUB IN: KENYON,GRACE<br>SUB OUT: LEMON,JASMINE                                                                                                                                                                                                                    |
|                                                                                                                                                                           | 15:23<br>15:23<br>15:23<br>15:23<br>15:23<br>15:05                                                                |                |            | SUB IN: KENYON,GRACE<br>SUB OUT: LEMON,JASMINE<br>SUB OUT: BACOVCIN,KATRINA                                                                                                                                                                                       |
|                                                                                                                                                                           | 15:23<br>15:23<br>15:23<br>15:23<br>15:23<br>15:05<br>15:05                                                       | 11-17          | V 6        | SUB IN: KENYON,GRACE<br>SUB OUT: LEMON,JASMINE<br>SUB OUT: BACOVCIN,KATRINA<br>REBOUND (DEF) by WOODS,APIPHANY                                                                                                                                                    |
|                                                                                                                                                                           | 15:23<br>15:23<br>15:23<br>15:23<br>15:05<br>15:05<br>14:49                                                       | 11-17          | V 6        | SUB IN: KENYON,GRACE<br>SUB OUT: LEMON,JASMINE<br>SUB OUT: BACOVCIN,KATRINA<br>REBOUND (DEF) by WOODS,APIPHANY<br>GOOD! LAYUP by POLICICCHIO,ANNA                                                                                                                 |
|                                                                                                                                                                           | 15:23<br>15:23<br>15:23<br>15:23<br>15:05<br>15:05<br>14:49<br>14:49                                              | 11-17          | V 6        | SUB IN: KENYON,GRACE<br>SUB OUT: LEMON,JASMINE<br>SUB OUT: BACOVCIN,KATRINA<br>REBOUND (DEF) by WOODS,APIPHANY<br>GOOD! LAYUP by POLICICCHIO,ANNA<br>ASSIST by KENYON,GRACE                                                                                       |
| VISSED JUMPER by JONES, ALICIA                                                                                                                                            | 15:23<br>15:23<br>15:23<br>15:23<br>15:05<br>15:05<br>14:49<br>14:49<br>14:49                                     |                |            | SUB IN: KENYON,GRACE<br>SUB OUT: LEMON,JASMINE<br>SUB OUT: BACOVCIN,KATRINA<br>REBOUND (DEF) by WOODS,APIPHANY<br>GOOD! LAYUP by POLICICCHIO,ANNA<br>ASSIST by KENYON,GRACE                                                                                       |
| VISSED JUMPER by JONES,ALICIA<br>GOOD! FT by JONES,ALICIA                                                                                                                 | 15:23<br>15:23<br>15:23<br>15:23<br>15:05<br>15:05<br>14:49<br>14:49<br>14:32<br>14:32                            | 11-17<br>11-18 | V 6<br>V 7 | SUB IN: KENYON,GRACE<br>SUB OUT: LEMON,JASMINE<br>SUB OUT: BACOVCIN,KATRINA<br>REBOUND (DEF) by WOODS,APIPHANY<br>GOOD! LAYUP by POLICICCHIO,ANNA<br>ASSIST by KENYON,GRACE                                                                                       |
| VISSED JUMPER by JONES,ALICIA<br>GOOD! FT by JONES,ALICIA                                                                                                                 | 15:23<br>15:23<br>15:23<br>15:23<br>15:05<br>15:05<br>14:49<br>14:49<br>14:32<br>14:32                            |                |            | SUB IN: KENYON,GRACE<br>SUB OUT: LEMON,JASMINE<br>SUB OUT: BACOVCIN,KATRINA<br>REBOUND (DEF) by WOODS,APIPHANY<br>GOODI LAYUP by POLICICCHIO,ANNA<br>ASSIST by KENYON,GRACE<br>FOUL by POLICICCHIO,ANNA                                                           |
| MISSED JUMPER by JONES, ALICIA<br>GOODI FT by JONES, ALICIA<br>MISSED FT by JONES, ALICIA                                                                                 | 15:23<br>15:23<br>15:23<br>15:23<br>15:05<br>15:05<br>14:49<br>14:32<br>14:32<br>14:32                            |                |            | SUB IN: KENYON,GRACE<br>SUB OUT: LEMON,JASMINE<br>SUB OUT: BACOVCIN,KATRINA<br>REBOUND (DEF) by WOODS,APIPHANY<br>GOODI LAYUP by POLICICCHIO,ANNA<br>ASSIST by KENYON,GRACE<br>FOUL by POLICICCHIO,ANNA                                                           |
| VISSED JUMPER by JONES, ALICIA<br>GOOD! FT by JONES, ALICIA<br>VISSED FT by JONES, ALICIA<br>SUB IN: BURNHAM, HAYLEE                                                      | 15:23<br>15:23<br>15:23<br>15:23<br>15:05<br>15:05<br>14:49<br>14:32<br>14:32<br>14:32<br>14:32<br>14:32          |                |            | REBOUND (DEF) by KENYON, GRACE                                                                                                                                                                                                                                    |
| VISSED JUMPER by JONES, ALICIA<br>GOOD! FT by JONES, ALICIA<br>VISSED FT by JONES, ALICIA<br>SUB IN: BURNHAM, HAYLEE                                                      | 15:23<br>15:23<br>15:23<br>15:23<br>15:05<br>15:05<br>14:49<br>14:32<br>14:32<br>14:32<br>14:32<br>14:32<br>14:32 |                |            | SUB IN: KENYON,GRACE<br>SUB OUT: LEMON,JASMINE<br>SUB OUT: BACOVCIN,KATRINA<br>REBOUND (DEF) by WOODS,APIPHANY<br>GOOD! LAYUP by POLICICCHIO,ANNA<br>ASSIST by KENYON,GRACE<br>FOUL by POLICICCHIO,ANNA<br>REBOUND (DEF) by KENYON,GRACE                          |
| VISSED JUMPER by JONES, ALICIA<br>GOOD! FT by JONES, ALICIA<br>VISSED FT by JONES, ALICIA<br>SUB IN: BURNHAM, HAYLEE                                                      | 15:23<br>15:23<br>15:23<br>15:23<br>15:05<br>15:05<br>14:49<br>14:32<br>14:32<br>14:32<br>14:32<br>14:32          |                |            | SUB IN: KENYON,GRACE<br>SUB OUT: LEMON,JASMINE<br>SUB OUT: BACOVCIN,KATRINA<br>REBOUND (DEF) by WOODS,APIPHANY<br>GOOD! LAYUP by POLICICCHIO,ANNA<br>ASSIST by KENYON,GRACE<br>FOUL by POLICICCHIO,ANNA<br>REBOUND (DEF) by KENYON,GRACE<br>SUB IN: BROWN,LINDSAY |
| MISSED JUMPER by JONES, ALICIA<br>GOODI FT by JONES, ALICIA<br>MISSED FT by JONES, ALICIA<br>SUB IN: BURNHAM, HAYLEE<br>SUB OUT: LOWBER, ALEAH<br>FOUL by RAINBOTH, EMILY | 15:23<br>15:23<br>15:23<br>15:23<br>15:05<br>15:05<br>14:49<br>14:49<br>14:32<br>14:32<br>14:32<br>14:32<br>14:32 |                |            | SUB IN: KENYON,GRACE<br>SUB OUT: LEMON,JASMINE<br>SUB OUT: BACOVCIN,KATRINA<br>REBOUND (DEF) by WOODS,APIPHANY<br>GOOD! LAYUP by POLICICCHIO,ANNA<br>ASSIST by KENYON,GRACE<br>FOUL by POLICICCHIO,ANNA<br>REBOUND (DEF) by KENYON,GRACE                          |