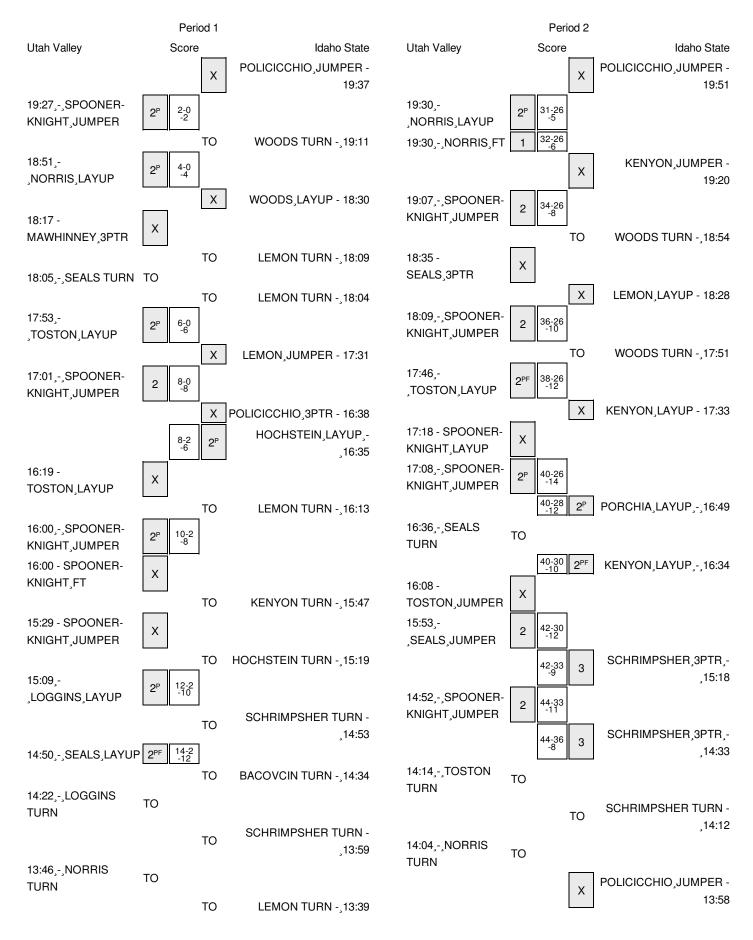

## Utah Valley vs Idaho State 12/13/2014; 2:00 p.m. at ICCU Court @ Reed Gym Period 1 Play-By-Play

| VISITORS: Utah Valley                  | Time  | Score | Margin | HOME: Idaho State                     |
|----------------------------------------|-------|-------|--------|---------------------------------------|
|                                        | 19:37 |       |        | MISSED JUMPER by POLICICCHIO, ANNA    |
| REBOUND (DEF) by SEALS, MARIAH         | 19:37 |       |        |                                       |
| GOOD! JUMPER by SPOONER-KNIGHT,R [PNT] | 19:27 | 0-2   | V 2    |                                       |
| ASSIST by SEALS, MARIAH                | 19:27 |       |        |                                       |
|                                        | 19:11 |       |        | TURNOVER by WOODS, APIPHANY           |
| GOOD! LAYUP by NORRIS, KARLEE [PNT]    | 18:51 | 0-4   | V 4    |                                       |
|                                        | 18:30 |       |        | MISSED LAYUP by WOODS, APIPHANY       |
| REBOUND (DEF) by NORRIS, KARLEE        | 18:30 |       |        |                                       |
| MISSED 3PTR by MAWHINNEY, REBECCA      | 18:17 |       |        |                                       |
|                                        | 18:17 |       |        | REBOUND (DEF) by WOODS, APIPHANY      |
|                                        | 18:09 |       |        | TURNOVER by LEMON, JASMINE            |
| STEAL by SEALS,MARIAH                  | 18:07 |       |        |                                       |
| TURNOVER by SEALS, MARIAH              | 18:05 |       |        |                                       |
|                                        | 18:04 |       |        | TURNOVER by LEMON, JASMINE            |
|                                        | 18:04 |       |        | SUB IN: HOCHSTEIN, MEGAN              |
|                                        | 18:04 |       |        | SUB OUT: WOODS, APIPHANY              |
| GOOD! LAYUP by TOSTON, PATRICE [PNT]   | 17:53 | 0-6   | V 6    |                                       |
|                                        | 17:31 |       |        | MISSED JUMPER by LEMON, JASMINE       |
| REBOUND (DEF) by MAWHINNEY, REBECCA    | 17:31 |       |        |                                       |
| GOOD! JUMPER by SPOONER-KNIGHT,R       | 17:01 | 0-8   | V 8    |                                       |
|                                        | 16:55 |       |        | TIMEOUT 30SEC                         |
|                                        | 16:38 |       |        | MISSED 3PTR by POLICICCHIO, ANNA      |
|                                        | 16:38 |       |        | REBOUND (OFF) by HOCHSTEIN, MEGAN     |
|                                        | 16:35 | 2-8   | V 6    | GOOD! LAYUP by HOCHSTEIN, MEGAN [PNT] |
| MISSED LAYUP by TOSTON, PATRICE        | 16:19 |       |        |                                       |
|                                        | 16:19 |       |        | REBOUND (DEF) by SCHRIMPSHER, REBECCA |
|                                        | 16:13 |       |        | TURNOVER by LEMON, JASMINE            |
| GOOD! JUMPER by SPOONER-KNIGHT,R [PNT] | 16:00 | 2-10  | V 8    |                                       |
|                                        | 16:00 |       |        | FOUL by KENYON, GRACE                 |
| TIMEOUT MEDIA                          | 16:00 |       |        |                                       |
| MISSED FT by SPOONER-KNIGHT,R          | 16:00 |       |        |                                       |
|                                        | 16:00 |       |        | REBOUND (DEF) by KENYON, GRACE        |
| SUB IN: LOGGINS,SAM                    | 16:00 |       |        |                                       |
| SUB OUT: NORRIS,KARLEE                 | 16:00 |       |        |                                       |
|                                        | 15:47 |       |        | TURNOVER by KENYON, GRACE             |
|                                        | 15:37 |       |        | FOUL by HOCHSTEIN, MEGAN              |
| MISSED JUMPER by SPOONER-KNIGHT,R      | 15:29 |       |        |                                       |
|                                        | 15:29 |       |        | REBOUND (DEF) by POLICICCHIO, ANNA    |
|                                        | 15:19 |       |        | TURNOVER by HOCHSTEIN, MEGAN          |
| SUB IN: GORDON,TAYLOR                  | 15:19 |       |        |                                       |
| SUB IN: NORRIS,KARLEE                  | 15:19 |       |        |                                       |
| SUB OUT: TOSTON,PATRICE                | 15:19 |       |        |                                       |
| SUB OUT: SPOONER-KNIGHT,R              | 15:19 |       |        |                                       |
|                                        | 15:19 |       |        | SUB IN: BACOVCIN, KATRINA             |
|                                        | 15:19 |       |        | SUB OUT: KENYON, GRACE                |
| GOOD! LAYUP by LOGGINS,SAM [PNT]       | 15:09 | 2-12  | V 10   |                                       |
| ASSIST by GORDON, TAYLOR               | 15:09 |       |        |                                       |

| VISITORS: Utah Valley                | Time  | Score | Margin | HOME: Idaho State                  |
|--------------------------------------|-------|-------|--------|------------------------------------|
|                                      | 14:53 |       |        | TURNOVER by SCHRIMPSHER, REBECCA   |
| STEAL by SEALS, MARIAH               | 14:53 |       |        |                                    |
| GOOD! LAYUP by SEALS,MARIAH [FB/PNT] | 14:50 | 2-14  | V 12   |                                    |
|                                      | 14:34 |       |        | TURNOVER by BACOVCIN, KATRINA      |
| SUB IN: BLANKS,DEIJAH                | 14:34 |       |        |                                    |
| SUB OUT: MAWHINNEY, REBECCA          | 14:34 |       |        |                                    |
|                                      | 14:34 |       |        | SUB IN: WOODS, APIPHANY            |
|                                      | 14:34 |       |        | SUB OUT: POLICICCHIO, ANNA         |
| TURNOVER by LOGGINS,SAM              | 14:22 |       |        |                                    |
| FOUL by LOGGINS,SAM                  | 14:22 |       |        |                                    |
| FOUL by BLANKS, DEIJAH               | 14:02 |       |        |                                    |
|                                      | 13:59 |       |        | TURNOVER by SCHRIMPSHER, REBECCA   |
| STEAL by SEALS,MARIAH                | 13:57 |       |        |                                    |
| TURNOVER by NORRIS, KARLEE           | 13:46 |       |        |                                    |
|                                      | 13:45 |       |        | STEAL by HOCHSTEIN, MEGAN          |
|                                      | 13:39 |       |        | TURNOVER by LEMON, JASMINE         |
| STEAL by SEALS,MARIAH                | 13:39 |       |        |                                    |
|                                      | 13:39 |       |        | FOUL by LEMON, JASMINE             |
| SUB IN: SPOONER-KNIGHT,R             | 13:39 |       |        |                                    |
| SUB OUT: BLANKS,DEIJAH               | 13:39 |       |        |                                    |
|                                      | 13:39 |       |        | SUB IN: KENYON, GRACE              |
|                                      | 13:39 |       |        | SUB IN: POLICICCHIO, ANNA          |
|                                      | 13:39 |       |        | SUB OUT: HOCHSTEIN, MEGAN          |
|                                      | 13:39 |       |        | SUB OUT: BACOVCIN, KATRINA         |
| GOOD! JUMPER by NORRIS, KARLEE       | 13:34 | 2-16  | V 14   |                                    |
|                                      | 13:19 |       |        | MISSED 3PTR by WOODS, APIPHANY     |
| REBOUND (DEF) by SEALS,MARIAH        | 13:19 |       |        |                                    |
| MISSED JUMPER by LOGGINS,SAM         | 13:10 |       |        |                                    |
|                                      | 13:10 |       |        | REBOUND (DEF) by POLICICCHIO, ANNA |
| SUB IN: MAWHINNEY, REBECCA           | 12:49 |       |        |                                    |
| SUB OUT: SEALS,MARIAH                | 12:49 |       |        |                                    |
|                                      | 12:49 |       |        | SUB IN: JONES, JULIET              |
|                                      | 12:49 |       |        | SUB OUT: SCHRIMPSHER, REBECCA      |
| SUB IN: TOSTON, PATRICE              | 12:48 |       |        |                                    |
| SUB OUT: LOGGINS,SAM                 | 12:48 |       |        |                                    |
|                                      | 12:40 |       |        | MISSED 3PTR by KENYON, GRACE       |
|                                      | 12:40 |       |        | REBOUND (OFF) by POLICICCHIO, ANNA |
| FOUL by NORRIS,KARLEE                | 12:28 |       |        |                                    |
|                                      | 12:28 | 3-16  | V 13   | GOOD! FT by POLICICCHIO, ANNA      |
|                                      | 12:28 | 4-16  | V 12   | GOOD! FT by POLICICCHIO, ANNA      |
| TURNOVER by TOSTON, PATRICE          | 12:16 |       |        |                                    |
|                                      | 12:00 |       |        | MISSED JUMPER by LEMON, JASMINE    |
| REBOUND (DEF) by TOSTON, PATRICE     | 12:00 |       |        |                                    |
| MISSED 3PTR by MAWHINNEY, REBECCA    | 11:43 |       |        |                                    |
| REBOUND (OFF) by TEAM                | 11:43 |       |        |                                    |
| TIMEOUT MEDIA                        | 11:40 |       |        |                                    |
| SUB IN: SEALS,MARIAH                 | 11:40 |       |        |                                    |
| SUB OUT: GORDON,TAYLOR               | 11:40 |       |        |                                    |
|                                      | 11:40 |       |        | SUB IN: HOCHSTEIN, MEGAN           |
|                                      | 11:40 |       |        | SUB OUT: POLICICCHIO,ANNA          |
| MISSED JUMPER by SPOONER-KNIGHT,R    | 11:40 |       |        |                                    |
|                                      | 11:27 |       |        | REBOUND (DEF) by LEMON, JASMINE    |
|                                      | 11.27 |       |        |                                    |

| VISITORS: Utah Valley                 | Time           | Score | Margin | HOME: Idaho State                                                        |
|---------------------------------------|----------------|-------|--------|--------------------------------------------------------------------------|
|                                       | 11:07          |       |        | MISSED JUMPER by KENYON, GRACE                                           |
|                                       | 11:07          |       |        | REBOUND (OFF) by WOODS, APIPHANY                                         |
|                                       | 11:03          | 6-16  | V 10   | GOOD! LAYUP by WOODS, APIPHANY [PNT]                                     |
| GOOD! LAYUP by SPOONER-KNIGHT,R [PNT] | 10:48          | 6-18  | V 12   |                                                                          |
|                                       | 10:26          |       |        | MISSED LAYUP by KENYON, GRACE                                            |
| REBOUND (DEF) by NORRIS,KARLEE        | 10:26          |       |        |                                                                          |
| FOUL by NORRIS, KARLEE                | 10:11          |       |        |                                                                          |
| TURNOVER by NORRIS,KARLEE             | 10:11          |       |        |                                                                          |
| SUB IN: LOGGINS,SAM                   | 10:11          |       |        |                                                                          |
| SUB OUT: NORRIS,KARLEE                | 10:11          |       |        |                                                                          |
|                                       | 10:11          |       |        | SUB IN: SCHRIMPSHER, REBECCA                                             |
|                                       | 10:11          |       |        | SUB IN: PORCHIA, SHERISE                                                 |
|                                       | 10:11          |       |        | SUB OUT: KENYON, GRACE                                                   |
|                                       | 10:11          |       |        | SUB OUT: JONES, JULIET                                                   |
|                                       | 10:02          | 8-18  | V 10   | GOOD! LAYUP by WOODS, APIPHANY [PNT]                                     |
| GOOD! LAYUP by LOGGINS,SAM [PNT]      | 09:45          | 8-20  | V 12   |                                                                          |
| ASSIST by TOSTON,PATRICE              | 09:45          |       |        |                                                                          |
|                                       | 09:23          | 10-20 | V 10   | GOOD! JUMPER by WOODS, APIPHANY [PNT]                                    |
| TIMEOUT 30SEC                         | 09:20          | 10 20 | 110    |                                                                          |
|                                       | 09:10          |       |        | FOUL by SCHRIMPSHER, REBECCA                                             |
|                                       | 08:55          |       |        | FOUL by SCHRIMPSHER, REBECCA                                             |
| GOOD! FT by LOGGINS,SAM               | 08:55          | 10-21 | V 11   |                                                                          |
| GOOD! FT by LOGGINS,SAM               | 08:55          | 10-22 | V 12   |                                                                          |
| SUB IN: GORDON,TAYLOR                 | 08:55          | 10-22 | VIZ    |                                                                          |
| SUB IN: BLANKS, DEIJAH                | 08:55          |       |        |                                                                          |
| SUB OUT: TOSTON,PATRICE               | 08:55          |       |        |                                                                          |
| SUB OUT: LOGGINS,SAM                  | 08:55          |       |        |                                                                          |
| SOB COT. LOGGINS, SAM                 | 08:55          |       |        | SUB IN: POLICICCHIO, ANNA                                                |
|                                       | 08:55          |       |        | SUB OUT: HOCHSTEIN, MEGAN                                                |
|                                       | 08:26          |       |        | MISSED LAYUP by POLICICCHIO, ANNA                                        |
|                                       | 08:26          |       |        | WISSED LATOF BY FOLICICCHIO, ANNA                                        |
| REBOUND (DEF) by TEAM                 | 08:20          |       |        |                                                                          |
|                                       | 08:24          |       |        | FOUL by WOODS, APIPHANY                                                  |
| SUB IN: LOGGINS,SAM                   |                |       |        |                                                                          |
|                                       | 08:24          |       |        |                                                                          |
| MISSED LAYUP by LOGGINS,SAM           | 08:11<br>08:11 |       |        | BLOCK by POLICICCHIO, ANNA                                               |
|                                       | 08:10          |       |        | • • • • • • • • • • • • • • • • • • •                                    |
|                                       | 07:59          | 13-22 | V 9    | REBOUND (DEF) by POLICICCHIO, ANNA<br>GOOD! 3PTR by SCHRIMPSHER, REBECCA |
|                                       | 07:59          | 13-22 | v 9    | • •                                                                      |
|                                       |                | 10.05 | V 10   | ASSIST by POLICICCHIO, ANNA                                              |
|                                       | 07:37          | 13-25 | V 12   |                                                                          |
| ASSIST by GORDON, TAYLOR              | 07:37          | 10.05 | N 0    |                                                                          |
|                                       | 07:16          | 16-25 | V 9    | GOOD! 3PTR by SCHRIMPSHER, REBECCA                                       |
|                                       | 07:16          |       |        | ASSIST by LEMON, JASMINE                                                 |
| MISSED LAYUP by GORDON, TAYLOR        | 07:01          |       |        |                                                                          |
|                                       | 07:01          |       |        | REBOUND (DEF) by PORCHIA, SHERISE                                        |
|                                       | 06:54          |       |        | MISSED JUMPER by LEMON, JASMINE                                          |
|                                       | 06:54          |       |        | REBOUND (OFF) by POLICICCHIO, ANNA                                       |
|                                       | 06:49          |       |        | MISSED LAYUP by POLICICCHIO, ANNA                                        |
|                                       | 06:49          | 10.57 |        | REBOUND (OFF) by PORCHIA, SHERISE                                        |
|                                       | 06:48          | 18-25 | V 7    | GOOD! LAYUP by PORCHIA, SHERISE [PNT]                                    |
| FOUL by MAWHINNEY, REBECCA            | 06:48          |       |        |                                                                          |
|                                       | 06:48          |       |        | TIMEOUT MEDIA                                                            |

| VISITORS: Utah Valley                   | Time  | Score | Margin | HOME: Idaho State                                        |
|-----------------------------------------|-------|-------|--------|----------------------------------------------------------|
|                                         | 06:48 |       |        | MISSED FT by PORCHIA, SHERISE                            |
|                                         | 06:48 |       |        | REBOUND (OFF) by POLICICCHIO, ANNA                       |
| SUB IN: WHEELER, BROOKE                 | 06:48 |       |        |                                                          |
| SUB OUT: LOGGINS,SAM                    | 06:48 |       |        |                                                          |
| FOUL by WHEELER, BROOKE                 | 06:47 |       |        |                                                          |
|                                         | 06:47 |       |        | SUB IN: BACOVCIN, KATRINA                                |
|                                         | 06:47 |       |        | SUB OUT: PORCHIA, SHERISE                                |
|                                         | 06:32 |       |        | TURNOVER by SCHRIMPSHER, REBECCA                         |
| TURNOVER by WHEELER, BROOKE             | 06:16 |       |        | ·                                                        |
|                                         | 06:15 |       |        | STEAL by POLICICCHIO, ANNA                               |
|                                         | 06:10 |       |        | MISSED 3PTR by SCHRIMPSHER, REBECCA                      |
| REBOUND (DEF) by GORDON,TAYLOR          | 06:10 |       |        |                                                          |
| MISSED LAYUP by SPOONER-KNIGHT,R        | 06:03 |       |        |                                                          |
| ,                                       | 06:03 |       |        | REBOUND (DEF) by LEMON, JASMINE                          |
|                                         | 05:57 |       |        | MISSED LAYUP by BACOVCIN,KATRINA                         |
| REBOUND (DEF) by WHEELER, BROOKE        | 05:57 |       |        | ····· <b>································</b>            |
| MISSED 3PTR by SEALS,MARIAH             | 05:36 |       |        |                                                          |
|                                         | 05:36 |       |        | REBOUND (DEF) by POLICICCHIO, ANNA                       |
|                                         | 05:16 |       |        | MISSED JUMPER by WOODS, APIPHANY                         |
| REBOUND (DEF) by GORDON,TAYLOR          | 05:16 |       |        |                                                          |
| MISSED 3PTR by GORDON,TAYLOR            | 04:58 |       |        |                                                          |
| REBOUND (OFF) by TEAM                   | 04:58 |       |        |                                                          |
|                                         | 04:56 |       |        | FOUL by BACOVCIN,KATRINA                                 |
| GOOD! FT by MAWHINNEY,REBECCA           | 04:56 | 18-26 | V 8    |                                                          |
| MISSED FT by MAWHINNEY, REBECCA         | 04:56 | 10 20 | VÖ     |                                                          |
|                                         | 04:56 |       |        | REBOUND (DEF) by HOCHSTEIN, MEGAN                        |
| SUB IN: TOSTON, PATRICE                 | 04:56 |       |        |                                                          |
| SUB OUT: SPOONER-KNIGHT,R               | 04:56 |       |        |                                                          |
| SOB OUT. SPOONEN-KNIGHT,N               | 04:56 |       |        | SUB IN: HOCHSTEIN, MEGAN                                 |
|                                         | 04:56 |       |        | SUB IN: PORCHIA, SHERISE                                 |
|                                         | 04:56 |       |        | SUB IN: FORCHIA, SHEINSE<br>SUB IN: JONES, JULIET        |
|                                         | 04:56 |       |        | SUB OUT: WOODS,APIPHANY                                  |
|                                         | 04:56 |       |        | SUB OUT: WOODS, AFIFHANT<br>SUB OUT: POLICICCHIO, ANNA   |
|                                         | 04:56 |       |        | SUB OUT: FOLICICCHIO, ANNA<br>SUB OUT: BACOVCIN, KATRINA |
|                                         | 04:30 |       |        | TURNOVER by LEMON, JASMINE                               |
| GOOD! LAYUP by MAWHINNEY, REBECCA [PNT] | 04:40 | 18-28 | V 10   | TORNOVER by LEMON, JASMINE                               |
| GOOD! LATOP by MAWHINNET, REBECCA [PNT] | 04:29 | 10-20 | V 10   | FOUL by HOCHSTEIN, MEGAN                                 |
|                                         |       | 10.00 | 1/44   | FOOL BY HOCHSTEIN, MEGAN                                 |
| GOOD! FT by MAWHINNEY,REBECCA           | 04:29 | 18-29 | V 11   |                                                          |
|                                         | 04:29 |       |        | SUB IN: WOODS, APIPHANY                                  |
|                                         | 04:29 |       |        |                                                          |
|                                         | 04:29 |       |        | SUB OUT: HOCHSTEIN, MEGAN                                |
|                                         | 04:29 |       |        |                                                          |
|                                         | 04:16 |       |        | MISSED 3PTR by PORCHIA, SHERISE                          |
|                                         | 04:16 |       |        | REBOUND (OFF) by WOODS, APIPHANY                         |
|                                         | 04:13 |       |        | MISSED LAYUP by WOODS, APIPHANY                          |
|                                         | 04:13 |       |        |                                                          |
| MISSED 3PTR by MAWHINNEY, REBECCA       | 03:56 |       |        |                                                          |
| REBOUND (OFF) by TEAM                   | 03:56 |       |        |                                                          |
| TIMEOUT MEDIA                           | 03:54 |       |        |                                                          |
| SUB IN: SPOONER-KNIGHT,R                | 03:54 |       |        |                                                          |
| SUB OUT: GORDON, TAYLOR                 | 03:54 |       |        |                                                          |
|                                         | 03:54 |       |        | SUB IN: BROWN,LINDSAY                                    |

| VISITORS: Utah Valley             | Time  | Score | Margin | HOME: Idaho State                      |
|-----------------------------------|-------|-------|--------|----------------------------------------|
|                                   | 03:54 |       |        | SUB OUT: POLICICCHIO, ANNA             |
| MISSED LAYUP by SEALS, MARIAH     | 03:42 |       |        |                                        |
|                                   | 03:42 |       |        | BLOCK by BROWN, LINDSAY                |
|                                   | 03:40 |       |        | REBOUND (DEF) by LEMON, JASMINE        |
| FOUL by SPOONER-KNIGHT,R          | 03:28 |       |        |                                        |
|                                   | 03:28 | 19-29 | V 10   | GOOD! FT by WOODS, APIPHANY            |
|                                   | 03:28 | 20-29 | V 9    | GOOD! FT by WOODS, APIPHANY            |
|                                   | 03:28 |       |        | SUB IN: KENYON, GRACE                  |
|                                   | 03:28 |       |        | SUB OUT: LEMON, JASMINE                |
| MISSED LAYUP by TOSTON, PATRICE   | 03:16 |       |        |                                        |
|                                   | 03:16 |       |        | REBOUND (DEF) by BROWN, LINDSAY        |
|                                   | 03:04 | 22-29 | V 7    | GOOD! JUMPER by SCHRIMPSHER, REBECCA   |
| TURNOVER by TOSTON, PATRICE       | 02:39 |       |        |                                        |
|                                   | 02:39 |       |        | SUB IN: POLICICCHIO, ANNA              |
|                                   | 02:39 |       |        | SUB OUT: BROWN,LINDSAY                 |
|                                   | 02:30 | 24-29 | V 5    | GOOD! LAYUP by POLICICCHIO, ANNA [PNT] |
|                                   | 02:30 |       |        | ASSIST by KENYON, GRACE                |
| MISSED LAYUP by WHEELER, BROOKE   | 02:09 |       |        |                                        |
|                                   | 02:09 |       |        | REBOUND (DEF) by POLICICCHIO, ANNA     |
| FOUL by TOSTON, PATRICE           | 02:01 |       |        |                                        |
|                                   | 02:01 | 25-29 | V 4    | GOOD! FT by WOODS, APIPHANY            |
|                                   | 02:01 | 26-29 | V 3    | GOOD! FT by WOODS, APIPHANY            |
| SUB IN: GORDON, TAYLOR            | 02:01 |       |        |                                        |
| SUB IN: LOGGINS,SAM               | 02:01 |       |        |                                        |
| SUB OUT: WHEELER, BROOKE          | 02:01 |       |        |                                        |
| SUB OUT: TOSTON, PATRICE          | 02:01 |       |        |                                        |
|                                   | 02:01 |       |        | SUB IN: HOCHSTEIN, MEGAN               |
|                                   | 02:01 |       |        | SUB IN: LEMON, JASMINE                 |
|                                   | 02:01 |       |        | SUB OUT: POLICICCHIO, ANNA             |
|                                   | 02:01 |       |        | SUB OUT: PORCHIA, SHERISE              |
| MISSED JUMPER by SPOONER-KNIGHT,R | 01:48 |       |        |                                        |
|                                   | 01:48 |       |        | REBOUND (DEF) by WOODS, APIPHANY       |
|                                   | 01:41 |       |        | MISSED LAYUP by LEMON, JASMINE         |
|                                   | 01:41 |       |        | REBOUND (OFF) by KENYON, GRACE         |
|                                   | 01:36 |       |        | MISSED LAYUP by KENYON, GRACE          |
|                                   | 01:36 |       |        | REBOUND (OFF) by KENYON, GRACE         |
|                                   | 01:34 |       |        | TURNOVER by KENYON, GRACE              |
| MISSED JUMPER by SPOONER-KNIGHT,R | 01:11 |       |        |                                        |
|                                   | 01:11 |       |        | REBOUND (DEF) by KENYON, GRACE         |
|                                   | 01:01 |       |        | MISSED 3PTR by LEMON, JASMINE          |
| REBOUND (DEF) by TEAM             | 01:01 |       |        |                                        |
| MISSED 3PTR by GORDON, TAYLOR     | 00:37 |       |        |                                        |
|                                   | 00:37 |       |        | REBOUND (DEF) by KENYON, GRACE         |
|                                   | 00:12 |       |        | TURNOVER by SCHRIMPSHER, REBECCA       |
|                                   | 00:12 |       |        | SUB IN: POLICICCHIO, ANNA              |
|                                   | 00:12 |       |        | SUB IN: BACOVCIN, KATRINA              |
|                                   | 00:12 |       |        | SUB OUT: KENYON, GRACE                 |
|                                   | 00:12 |       |        | SUB OUT: HOCHSTEIN, MEGAN              |
|                                   | -     |       |        | ,                                      |