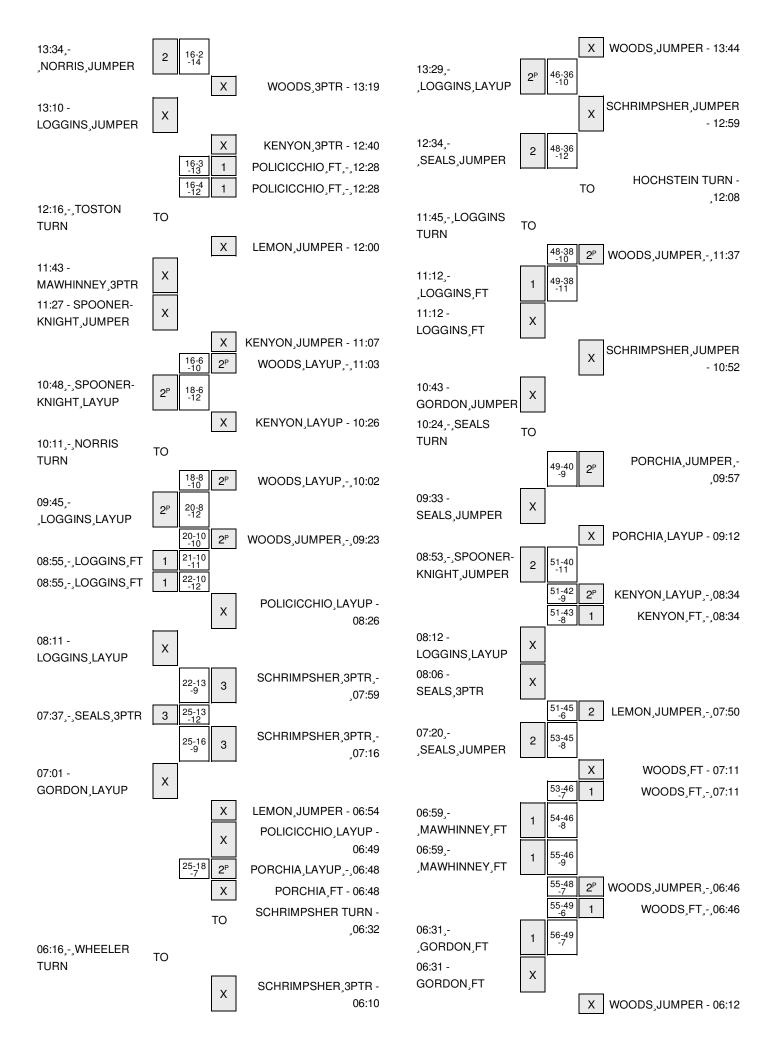

| VISITORS: Utah Valley                 | Time           | Score | Margin | HOME: Idaho State                                                        |
|---------------------------------------|----------------|-------|--------|--------------------------------------------------------------------------|
|                                       | 11:07          |       |        | MISSED JUMPER by KENYON, GRACE                                           |
|                                       | 11:07          |       |        | REBOUND (OFF) by WOODS, APIPHANY                                         |
|                                       | 11:03          | 6-16  | V 10   | GOOD! LAYUP by WOODS, APIPHANY [PNT]                                     |
| GOOD! LAYUP by SPOONER-KNIGHT,R [PNT] | 10:48          | 6-18  | V 12   |                                                                          |
|                                       | 10:26          |       |        | MISSED LAYUP by KENYON, GRACE                                            |
| REBOUND (DEF) by NORRIS,KARLEE        | 10:26          |       |        |                                                                          |
| FOUL by NORRIS, KARLEE                | 10:11          |       |        |                                                                          |
| TURNOVER by NORRIS,KARLEE             | 10:11          |       |        |                                                                          |
| SUB IN: LOGGINS,SAM                   | 10:11          |       |        |                                                                          |
| SUB OUT: NORRIS,KARLEE                | 10:11          |       |        |                                                                          |
|                                       | 10:11          |       |        | SUB IN: SCHRIMPSHER, REBECCA                                             |
|                                       | 10:11          |       |        | SUB IN: PORCHIA, SHERISE                                                 |
|                                       | 10:11          |       |        | SUB OUT: KENYON, GRACE                                                   |
|                                       | 10:11          |       |        | SUB OUT: JONES, JULIET                                                   |
|                                       | 10:02          | 8-18  | V 10   | GOOD! LAYUP by WOODS, APIPHANY [PNT]                                     |
| GOOD! LAYUP by LOGGINS,SAM [PNT]      | 09:45          | 8-20  | V 12   |                                                                          |
| ASSIST by TOSTON,PATRICE              | 09:45          |       |        |                                                                          |
|                                       | 09:23          | 10-20 | V 10   | GOOD! JUMPER by WOODS, APIPHANY [PNT]                                    |
| TIMEOUT 30SEC                         | 09:20          | 10 20 | 110    |                                                                          |
|                                       | 09:10          |       |        | FOUL by SCHRIMPSHER, REBECCA                                             |
|                                       | 08:55          |       |        | FOUL by SCHRIMPSHER, REBECCA                                             |
| GOOD! FT by LOGGINS,SAM               | 08:55          | 10-21 | V 11   |                                                                          |
| GOOD! FT by LOGGINS,SAM               | 08:55          | 10-22 | V 12   |                                                                          |
| SUB IN: GORDON,TAYLOR                 | 08:55          | 10-22 | VIZ    |                                                                          |
| SUB IN: BLANKS, DEIJAH                | 08:55          |       |        |                                                                          |
| SUB OUT: TOSTON,PATRICE               | 08:55          |       |        |                                                                          |
| SUB OUT: LOGGINS,SAM                  | 08:55          |       |        |                                                                          |
| SOB COT. LOGGINS, SAM                 | 08:55          |       |        | SUB IN: POLICICCHIO, ANNA                                                |
|                                       | 08:55          |       |        | SUB OUT: HOCHSTEIN, MEGAN                                                |
|                                       | 08:26          |       |        | MISSED LAYUP by POLICICCHIO, ANNA                                        |
|                                       | 08:26          |       |        | WISSED LATOF BY FOLICICCHIO, ANNA                                        |
| REBOUND (DEF) by TEAM                 | 08:20          |       |        |                                                                          |
|                                       | 08:24          |       |        | FOUL by WOODS, APIPHANY                                                  |
| SUB IN: LOGGINS,SAM                   |                |       |        |                                                                          |
|                                       | 08:24          |       |        |                                                                          |
| MISSED LAYUP by LOGGINS,SAM           | 08:11<br>08:11 |       |        | BLOCK by POLICICCHIO, ANNA                                               |
|                                       | 08:10          |       |        | • • • • • • • • • • • • • • • • • • •                                    |
|                                       | 07:59          | 13-22 | V 9    | REBOUND (DEF) by POLICICCHIO, ANNA<br>GOOD! 3PTR by SCHRIMPSHER, REBECCA |
|                                       | 07:59          | 13-22 | v 9    | • •                                                                      |
|                                       |                | 10.05 | V 10   | ASSIST by POLICICCHIO, ANNA                                              |
|                                       | 07:37          | 13-25 | V 12   |                                                                          |
| ASSIST by GORDON, TAYLOR              | 07:37          | 10.05 | N 0    |                                                                          |
|                                       | 07:16          | 16-25 | V 9    | GOOD! 3PTR by SCHRIMPSHER, REBECCA                                       |
|                                       | 07:16          |       |        | ASSIST by LEMON, JASMINE                                                 |
| MISSED LAYUP by GORDON, TAYLOR        | 07:01          |       |        |                                                                          |
|                                       | 07:01          |       |        | REBOUND (DEF) by PORCHIA, SHERISE                                        |
|                                       | 06:54          |       |        | MISSED JUMPER by LEMON, JASMINE                                          |
|                                       | 06:54          |       |        | REBOUND (OFF) by POLICICCHIO, ANNA                                       |
|                                       | 06:49          |       |        | MISSED LAYUP by POLICICCHIO, ANNA                                        |
|                                       | 06:49          | 10.57 |        | REBOUND (OFF) by PORCHIA, SHERISE                                        |
|                                       | 06:48          | 18-25 | V 7    | GOOD! LAYUP by PORCHIA, SHERISE [PNT]                                    |
| FOUL by MAWHINNEY, REBECCA            | 06:48          |       |        |                                                                          |
|                                       | 06:48          |       |        | TIMEOUT MEDIA                                                            |

| VISITORS: Utah Valley                   | Time  | Score | Margin | HOME: Idaho State                                        |
|-----------------------------------------|-------|-------|--------|----------------------------------------------------------|
|                                         | 06:48 |       |        | MISSED FT by PORCHIA, SHERISE                            |
|                                         | 06:48 |       |        | REBOUND (OFF) by POLICICCHIO, ANNA                       |
| SUB IN: WHEELER, BROOKE                 | 06:48 |       |        |                                                          |
| SUB OUT: LOGGINS,SAM                    | 06:48 |       |        |                                                          |
| FOUL by WHEELER, BROOKE                 | 06:47 |       |        |                                                          |
|                                         | 06:47 |       |        | SUB IN: BACOVCIN, KATRINA                                |
|                                         | 06:47 |       |        | SUB OUT: PORCHIA, SHERISE                                |
|                                         | 06:32 |       |        | TURNOVER by SCHRIMPSHER, REBECCA                         |
| TURNOVER by WHEELER, BROOKE             | 06:16 |       |        | ·                                                        |
|                                         | 06:15 |       |        | STEAL by POLICICCHIO, ANNA                               |
|                                         | 06:10 |       |        | MISSED 3PTR by SCHRIMPSHER, REBECCA                      |
| REBOUND (DEF) by GORDON,TAYLOR          | 06:10 |       |        |                                                          |
| MISSED LAYUP by SPOONER-KNIGHT,R        | 06:03 |       |        |                                                          |
| ,                                       | 06:03 |       |        | REBOUND (DEF) by LEMON, JASMINE                          |
|                                         | 05:57 |       |        | MISSED LAYUP by BACOVCIN,KATRINA                         |
| REBOUND (DEF) by WHEELER, BROOKE        | 05:57 |       |        | ····· <b>································</b>            |
| MISSED 3PTR by SEALS,MARIAH             | 05:36 |       |        |                                                          |
|                                         | 05:36 |       |        | REBOUND (DEF) by POLICICCHIO, ANNA                       |
|                                         | 05:16 |       |        | MISSED JUMPER by WOODS, APIPHANY                         |
| REBOUND (DEF) by GORDON,TAYLOR          | 05:16 |       |        |                                                          |
| MISSED 3PTR by GORDON,TAYLOR            | 04:58 |       |        |                                                          |
| REBOUND (OFF) by TEAM                   | 04:58 |       |        |                                                          |
|                                         | 04:56 |       |        | FOUL by BACOVCIN,KATRINA                                 |
| GOOD! FT by MAWHINNEY,REBECCA           | 04:56 | 18-26 | V 8    |                                                          |
| MISSED FT by MAWHINNEY, REBECCA         | 04:56 | 10 20 | VÖ     |                                                          |
|                                         | 04:56 |       |        | REBOUND (DEF) by HOCHSTEIN, MEGAN                        |
| SUB IN: TOSTON, PATRICE                 | 04:56 |       |        |                                                          |
| SUB OUT: SPOONER-KNIGHT,R               | 04:56 |       |        |                                                          |
| SOB OUT. SPOONEN-KNIGHT,N               | 04:56 |       |        | SUB IN: HOCHSTEIN, MEGAN                                 |
|                                         | 04:56 |       |        | SUB IN: PORCHIA, SHERISE                                 |
|                                         | 04:56 |       |        | SUB IN: FORCHIA, SHEINSE<br>SUB IN: JONES, JULIET        |
|                                         | 04:56 |       |        | SUB OUT: WOODS,APIPHANY                                  |
|                                         | 04:56 |       |        | SUB OUT: WOODS, AFIFHANT<br>SUB OUT: POLICICCHIO, ANNA   |
|                                         | 04:56 |       |        | SUB OUT: FOLICICCHIO, ANNA<br>SUB OUT: BACOVCIN, KATRINA |
|                                         | 04:30 |       |        | TURNOVER by LEMON, JASMINE                               |
| GOOD! LAYUP by MAWHINNEY, REBECCA [PNT] | 04:40 | 18-28 | V 10   | TORNOVER by LEMON, JASMINE                               |
| GOOD! LATOP by MAWHINNET, REBECCA [PNT] | 04:29 | 10-20 | V 10   | FOUL by HOCHSTEIN, MEGAN                                 |
|                                         |       | 10.00 | 1/44   | FOOL BY HOCHSTEIN, MEGAN                                 |
| GOOD! FT by MAWHINNEY,REBECCA           | 04:29 | 18-29 | V 11   |                                                          |
|                                         | 04:29 |       |        | SUB IN: WOODS, APIPHANY                                  |
|                                         | 04:29 |       |        |                                                          |
|                                         | 04:29 |       |        | SUB OUT: HOCHSTEIN, MEGAN                                |
|                                         | 04:29 |       |        |                                                          |
|                                         | 04:16 |       |        | MISSED 3PTR by PORCHIA, SHERISE                          |
|                                         | 04:16 |       |        | REBOUND (OFF) by WOODS, APIPHANY                         |
|                                         | 04:13 |       |        | MISSED LAYUP by WOODS, APIPHANY                          |
|                                         | 04:13 |       |        |                                                          |
| MISSED 3PTR by MAWHINNEY, REBECCA       | 03:56 |       |        |                                                          |
| REBOUND (OFF) by TEAM                   | 03:56 |       |        |                                                          |
| TIMEOUT MEDIA                           | 03:54 |       |        |                                                          |
| SUB IN: SPOONER-KNIGHT,R                | 03:54 |       |        |                                                          |
| SUB OUT: GORDON, TAYLOR                 | 03:54 |       |        |                                                          |
|                                         | 03:54 |       |        | SUB IN: BROWN,LINDSAY                                    |

| VISITORS: Utah Valley             | Time  | Score | Margin | HOME: Idaho State                      |
|-----------------------------------|-------|-------|--------|----------------------------------------|
|                                   | 03:54 |       |        | SUB OUT: POLICICCHIO, ANNA             |
| MISSED LAYUP by SEALS, MARIAH     | 03:42 |       |        |                                        |
|                                   | 03:42 |       |        | BLOCK by BROWN, LINDSAY                |
|                                   | 03:40 |       |        | REBOUND (DEF) by LEMON, JASMINE        |
| FOUL by SPOONER-KNIGHT,R          | 03:28 |       |        |                                        |
|                                   | 03:28 | 19-29 | V 10   | GOOD! FT by WOODS, APIPHANY            |
|                                   | 03:28 | 20-29 | V 9    | GOOD! FT by WOODS, APIPHANY            |
|                                   | 03:28 |       |        | SUB IN: KENYON, GRACE                  |
|                                   | 03:28 |       |        | SUB OUT: LEMON, JASMINE                |
| MISSED LAYUP by TOSTON, PATRICE   | 03:16 |       |        |                                        |
|                                   | 03:16 |       |        | REBOUND (DEF) by BROWN, LINDSAY        |
|                                   | 03:04 | 22-29 | V 7    | GOOD! JUMPER by SCHRIMPSHER, REBECCA   |
| TURNOVER by TOSTON, PATRICE       | 02:39 |       |        |                                        |
|                                   | 02:39 |       |        | SUB IN: POLICICCHIO, ANNA              |
|                                   | 02:39 |       |        | SUB OUT: BROWN,LINDSAY                 |
|                                   | 02:30 | 24-29 | V 5    | GOOD! LAYUP by POLICICCHIO, ANNA [PNT] |
|                                   | 02:30 |       |        | ASSIST by KENYON, GRACE                |
| MISSED LAYUP by WHEELER, BROOKE   | 02:09 |       |        |                                        |
|                                   | 02:09 |       |        | REBOUND (DEF) by POLICICCHIO, ANNA     |
| FOUL by TOSTON, PATRICE           | 02:01 |       |        |                                        |
|                                   | 02:01 | 25-29 | V 4    | GOOD! FT by WOODS, APIPHANY            |
|                                   | 02:01 | 26-29 | V 3    | GOOD! FT by WOODS, APIPHANY            |
| SUB IN: GORDON, TAYLOR            | 02:01 |       |        |                                        |
| SUB IN: LOGGINS,SAM               | 02:01 |       |        |                                        |
| SUB OUT: WHEELER, BROOKE          | 02:01 |       |        |                                        |
| SUB OUT: TOSTON, PATRICE          | 02:01 |       |        |                                        |
|                                   | 02:01 |       |        | SUB IN: HOCHSTEIN, MEGAN               |
|                                   | 02:01 |       |        | SUB IN: LEMON, JASMINE                 |
|                                   | 02:01 |       |        | SUB OUT: POLICICCHIO, ANNA             |
|                                   | 02:01 |       |        | SUB OUT: PORCHIA, SHERISE              |
| MISSED JUMPER by SPOONER-KNIGHT,R | 01:48 |       |        |                                        |
|                                   | 01:48 |       |        | REBOUND (DEF) by WOODS, APIPHANY       |
|                                   | 01:41 |       |        | MISSED LAYUP by LEMON, JASMINE         |
|                                   | 01:41 |       |        | REBOUND (OFF) by KENYON, GRACE         |
|                                   | 01:36 |       |        | MISSED LAYUP by KENYON, GRACE          |
|                                   | 01:36 |       |        | REBOUND (OFF) by KENYON, GRACE         |
|                                   | 01:34 |       |        | TURNOVER by KENYON, GRACE              |
| MISSED JUMPER by SPOONER-KNIGHT,R | 01:11 |       |        |                                        |
|                                   | 01:11 |       |        | REBOUND (DEF) by KENYON, GRACE         |
|                                   | 01:01 |       |        | MISSED 3PTR by LEMON, JASMINE          |
| REBOUND (DEF) by TEAM             | 01:01 |       |        |                                        |
| MISSED 3PTR by GORDON, TAYLOR     | 00:37 |       |        |                                        |
|                                   | 00:37 |       |        | REBOUND (DEF) by KENYON, GRACE         |
|                                   | 00:12 |       |        | TURNOVER by SCHRIMPSHER, REBECCA       |
|                                   | 00:12 |       |        | SUB IN: POLICICCHIO, ANNA              |
|                                   | 00:12 |       |        | SUB IN: BACOVCIN, KATRINA              |
|                                   | 00:12 |       |        | SUB OUT: KENYON, GRACE                 |
|                                   | 00:12 |       |        | SUB OUT: HOCHSTEIN, MEGAN              |
|                                   | -     |       |        | ,                                      |

## Utah Valley vs Idaho State 12/13/2014; 2:00 p.m. at ICCU Court @ Reed Gym Period 2 Play-By-Play

| VISITORS: Utah Valley                   | Time  | Score | Margin | HOME: Idaho State                     |
|-----------------------------------------|-------|-------|--------|---------------------------------------|
|                                         | 19:51 |       |        | MISSED JUMPER by POLICICCHIO, ANNA    |
| REBOUND (DEF) by NORRIS,KARLEE          | 19:51 |       |        |                                       |
| GOOD! LAYUP by NORRIS, KARLEE [PNT]     | 19:30 | 26-31 | V 5    |                                       |
|                                         | 19:30 |       |        | FOUL by POLICICCHIO, ANNA             |
| GOOD! FT by NORRIS, KARLEE              | 19:30 | 26-32 | V 6    |                                       |
| SUB IN: GORDON, TAYLOR                  | 19:30 |       |        |                                       |
| SUB IN: BLANKS,DEIJAH                   | 19:30 |       |        |                                       |
| SUB OUT: MAWHINNEY, REBECCA             | 19:30 |       |        |                                       |
| SUB OUT: TOSTON, PATRICE                | 19:30 |       |        |                                       |
|                                         | 19:20 |       |        | MISSED JUMPER by KENYON, GRACE        |
| BLOCK by NORRIS, KARLEE                 | 19:20 |       |        |                                       |
| REBOUND (DEF) by GORDON, TAYLOR         | 19:15 |       |        |                                       |
| GOOD! JUMPER by SPOONER-KNIGHT,R        | 19:07 | 26-34 | V 8    |                                       |
|                                         | 19:03 |       |        | TIMEOUT 30SEC                         |
| SUB IN: TOSTON, PATRICE                 | 19:03 |       |        |                                       |
| SUB OUT: BLANKS,DEIJAH                  | 19:03 |       |        |                                       |
|                                         | 18:54 |       |        | TURNOVER by WOODS, APIPHANY           |
| MISSED 3PTR by SEALS, MARIAH            | 18:35 |       |        |                                       |
|                                         | 18:35 |       |        | REBOUND (DEF) by LEMON, JASMINE       |
|                                         | 18:28 |       |        | MISSED LAYUP by LEMON, JASMINE        |
| REBOUND (DEF) by TOSTON, PATRICE        | 18:28 |       |        |                                       |
| GOOD! JUMPER by SPOONER-KNIGHT,R        | 18:09 | 26-36 | V 10   |                                       |
|                                         | 17:51 |       |        | TURNOVER by WOODS, APIPHANY           |
| STEAL by TOSTON, PATRICE                | 17:49 |       |        |                                       |
| GOOD! LAYUP by TOSTON, PATRICE [FB/PNT] | 17:46 | 26-38 | V 12   |                                       |
|                                         | 17:43 |       |        | TIMEOUT 30SEC                         |
| SUB IN: BLANKS,DEIJAH                   | 17:43 |       |        |                                       |
| SUB OUT: TOSTON, PATRICE                | 17:43 |       |        |                                       |
|                                         | 17:43 |       |        | SUB IN: PORCHIA, SHERISE              |
|                                         | 17:43 |       |        | SUB IN: JONES, JULIET                 |
|                                         | 17:43 |       |        | SUB OUT: LEMON, JASMINE               |
|                                         | 17:43 |       |        | SUB OUT: WOODS, APIPHANY              |
| FOUL by SPOONER-KNIGHT,R                | 17:39 |       |        |                                       |
|                                         | 17:33 |       |        | MISSED LAYUP by KENYON, GRACE         |
| REBOUND (DEF) by NORRIS,KARLEE          | 17:33 |       |        |                                       |
| MISSED LAYUP by SPOONER-KNIGHT,R        | 17:18 |       |        |                                       |
| -                                       | 17:18 |       |        | BLOCK by POLICICCHIO, ANNA            |
| REBOUND (OFF) by TEAM                   | 17:17 |       |        |                                       |
| SUB IN: TOSTON, PATRICE                 | 17:15 |       |        |                                       |
| SUB IN: MAWHINNEY, REBECCA              | 17:15 |       |        |                                       |
| SUB OUT: GORDON, TAYLOR                 | 17:15 |       |        |                                       |
| SUB OUT: BLANKS, DEIJAH                 | 17:15 |       |        |                                       |
|                                         | 17:15 |       |        | SUB IN: HOCHSTEIN, MEGAN              |
|                                         | 17:15 |       |        | SUB OUT: POLICICCHIO, ANNA            |
| GOOD! JUMPER by SPOONER-KNIGHT,R [PNT]  | 17:08 | 26-40 | V 14   |                                       |
| ASSIST by MAWHINNEY, REBECCA            | 17:08 | -     |        |                                       |
|                                         | 16:49 | 28-40 | V 12   | GOOD! LAYUP by PORCHIA, SHERISE [PNT] |

| VISITORS: Utah Valley               | Time  | Score | Margin | HOME: Idaho State                     |
|-------------------------------------|-------|-------|--------|---------------------------------------|
| TURNOVER by SEALS,MARIAH            | 16:36 |       |        |                                       |
|                                     | 16:35 |       |        | STEAL by KENYON, GRACE                |
|                                     | 16:34 | 30-40 | V 10   | GOOD! LAYUP by KENYON, GRACE [FB/PNT] |
| MISSED JUMPER by TOSTON, PATRICE    | 16:08 |       |        |                                       |
| REBOUND (OFF) by TEAM               | 16:08 |       |        |                                       |
| SUB IN: LOGGINS,SAM                 | 16:03 |       |        |                                       |
| SUB OUT: NORRIS,KARLEE              | 16:03 |       |        |                                       |
|                                     | 16:03 |       |        | SUB IN: BROWN, LINDSAY                |
|                                     | 16:03 |       |        | SUB IN: BACOVCIN, KATRINA             |
|                                     | 16:03 |       |        | SUB OUT: KENYON, GRACE                |
|                                     | 16:03 |       |        | SUB OUT: JONES, JULIET                |
| GOOD! JUMPER by SEALS, MARIAH       | 15:53 | 30-42 | V 12   |                                       |
| ASSIST by LOGGINS,SAM               | 15:53 |       |        |                                       |
|                                     | 15:18 | 33-42 | V 9    | GOOD! 3PTR by SCHRIMPSHER, REBECCA    |
|                                     | 15:18 |       |        | ASSIST by BACOVCIN, KATRINA           |
| GOOD! JUMPER by SPOONER-KNIGHT,R    | 14:52 | 33-44 | V 11   |                                       |
| ASSIST by MAWHINNEY, REBECCA        | 14:52 |       |        |                                       |
|                                     | 14:33 | 36-44 | V 8    | GOOD! 3PTR by SCHRIMPSHER, REBECCA    |
|                                     | 14:33 |       |        | ASSIST by PORCHIA, SHERISE            |
| TURNOVER by TOSTON, PATRICE         | 14:14 |       |        |                                       |
|                                     | 14:14 |       |        | TIMEOUT media                         |
| SUB IN: NORRIS,KARLEE               | 14:14 |       |        |                                       |
| SUB IN: GORDON, TAYLOR              | 14:14 |       |        |                                       |
| SUB OUT: TOSTON,PATRICE             | 14:14 |       |        |                                       |
| SUB OUT: SPOONER-KNIGHT,R           | 14:14 |       |        |                                       |
|                                     | 14:14 |       |        | SUB IN: LEMON, JASMINE                |
|                                     | 14:14 |       |        | SUB IN: WOODS, APIPHANY               |
|                                     | 14:14 |       |        | SUB IN: POLICICCHIO, ANNA             |
|                                     | 14:14 |       |        | SUB OUT: BROWN,LINDSAY                |
|                                     | 14:14 |       |        | SUB OUT: BACOVCIN,KATRINA             |
|                                     | 14:14 |       |        | SUB OUT: PORCHIA, SHERISE             |
|                                     | 14:12 |       |        | TURNOVER by SCHRIMPSHER, REBECCA      |
| STEAL by SEALS, MARIAH              | 14:11 |       |        |                                       |
| TURNOVER by NORRIS,KARLEE           | 14:04 |       |        |                                       |
| FOUL by GORDON,TAYLOR               | 14:04 |       |        |                                       |
|                                     | 13:58 |       |        | MISSED JUMPER by POLICICCHIO, ANNA    |
|                                     | 13:58 |       |        | REBOUND (OFF) by WOODS, APIPHANY      |
|                                     | 13:44 |       |        | MISSED JUMPER by WOODS, APIPHANY      |
| REBOUND (DEF) by MAWHINNEY, REBECCA | 13:44 |       |        |                                       |
| GOOD! LAYUP by LOGGINS,SAM [PNT]    | 13:29 | 36-46 | V 10   |                                       |
| ASSIST by GORDON,TAYLOR             | 13:29 | 00 40 | • 10   |                                       |
| Addit by dollbon, fAtEon            | 12:59 |       |        | MISSED JUMPER by SCHRIMPSHER, REBECCA |
| REBOUND (DEF) by GORDON, TAYLOR     | 12:59 |       |        |                                       |
| GOOD! JUMPER by SEALS,MARIAH        | 12:33 | 36-48 | V 12   |                                       |
| GOOD SOMPEN BY SEALS, MANAN         | 12:08 | 30-40 | VIZ    | TURNOVER by HOCHSTEIN, MEGAN          |
| SUB IN: TOSTON, PATRICE             | 12:08 |       |        | TO THOUSEN BY HOURSTEIN, MEGAN        |
|                                     |       |       |        |                                       |
| SUB IN: SPOONER-KNIGHT,R            | 12:08 |       |        |                                       |
|                                     | 12:08 |       |        |                                       |
| SUB OUT: MAWHINNEY, REBECCA         | 12:08 |       |        |                                       |
|                                     | 12:08 |       |        |                                       |
|                                     | 12:08 |       |        |                                       |
|                                     | 12:08 |       |        | SUB OUT: HOCHSTEIN, MEGAN             |