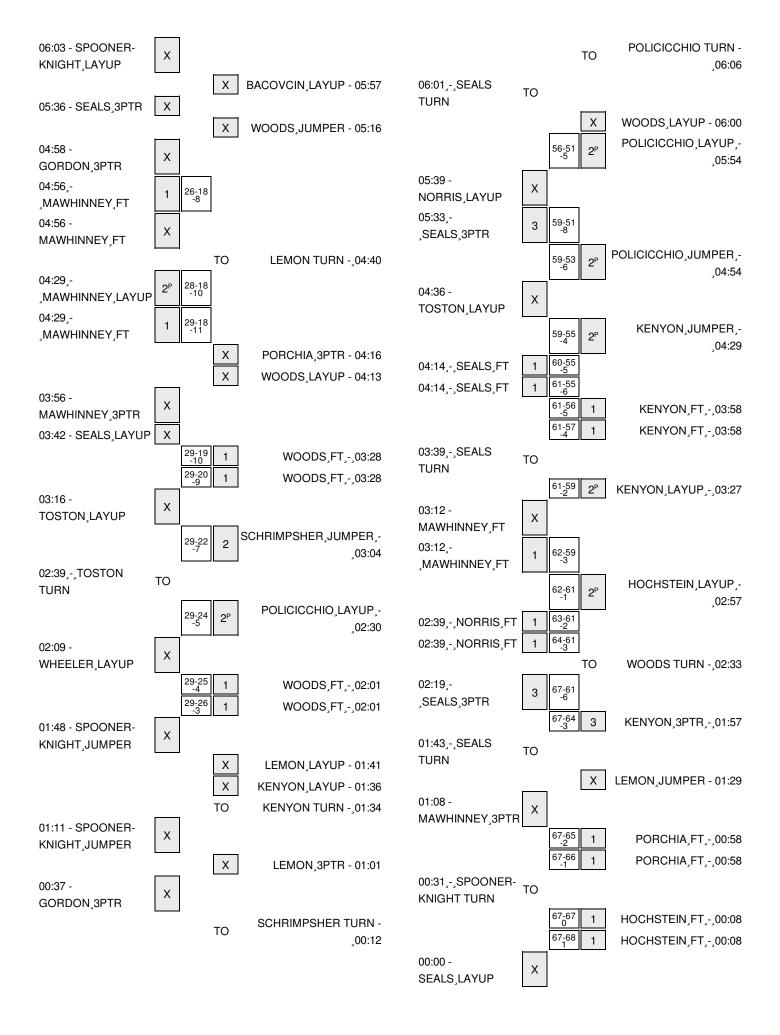

| VISITORS: Utah Valley                   | Time  | Score | Margin | HOME: Idaho State                                        |
|-----------------------------------------|-------|-------|--------|----------------------------------------------------------|
|                                         | 06:48 |       |        | MISSED FT by PORCHIA, SHERISE                            |
|                                         | 06:48 |       |        | REBOUND (OFF) by POLICICCHIO, ANNA                       |
| SUB IN: WHEELER, BROOKE                 | 06:48 |       |        |                                                          |
| SUB OUT: LOGGINS,SAM                    | 06:48 |       |        |                                                          |
| FOUL by WHEELER, BROOKE                 | 06:47 |       |        |                                                          |
|                                         | 06:47 |       |        | SUB IN: BACOVCIN, KATRINA                                |
|                                         | 06:47 |       |        | SUB OUT: PORCHIA, SHERISE                                |
|                                         | 06:32 |       |        | TURNOVER by SCHRIMPSHER, REBECCA                         |
| TURNOVER by WHEELER, BROOKE             | 06:16 |       |        | ·                                                        |
|                                         | 06:15 |       |        | STEAL by POLICICCHIO, ANNA                               |
|                                         | 06:10 |       |        | MISSED 3PTR by SCHRIMPSHER, REBECCA                      |
| REBOUND (DEF) by GORDON,TAYLOR          | 06:10 |       |        |                                                          |
| MISSED LAYUP by SPOONER-KNIGHT,R        | 06:03 |       |        |                                                          |
| ,                                       | 06:03 |       |        | REBOUND (DEF) by LEMON, JASMINE                          |
|                                         | 05:57 |       |        | MISSED LAYUP by BACOVCIN,KATRINA                         |
| REBOUND (DEF) by WHEELER, BROOKE        | 05:57 |       |        | ····· <b>································</b>            |
| MISSED 3PTR by SEALS,MARIAH             | 05:36 |       |        |                                                          |
|                                         | 05:36 |       |        | REBOUND (DEF) by POLICICCHIO, ANNA                       |
|                                         | 05:16 |       |        | MISSED JUMPER by WOODS, APIPHANY                         |
| REBOUND (DEF) by GORDON,TAYLOR          | 05:16 |       |        |                                                          |
| MISSED 3PTR by GORDON,TAYLOR            | 04:58 |       |        |                                                          |
| REBOUND (OFF) by TEAM                   | 04:58 |       |        |                                                          |
|                                         | 04:56 |       |        | FOUL by BACOVCIN,KATRINA                                 |
| GOOD! FT by MAWHINNEY,REBECCA           | 04:56 | 18-26 | V 8    |                                                          |
| MISSED FT by MAWHINNEY, REBECCA         | 04:56 | 10 20 | VÖ     |                                                          |
|                                         | 04:56 |       |        | REBOUND (DEF) by HOCHSTEIN, MEGAN                        |
| SUB IN: TOSTON, PATRICE                 | 04:56 |       |        |                                                          |
| SUB OUT: SPOONER-KNIGHT,R               | 04:56 |       |        |                                                          |
| SOB OUT. SPOONEN-KNIGHT,N               | 04:56 |       |        | SUB IN: HOCHSTEIN, MEGAN                                 |
|                                         | 04:56 |       |        | SUB IN: PORCHIA, SHERISE                                 |
|                                         | 04:56 |       |        | SUB IN: FORCHIA, SHEINSE<br>SUB IN: JONES, JULIET        |
|                                         | 04:56 |       |        | SUB OUT: WOODS,APIPHANY                                  |
|                                         | 04:56 |       |        | SUB OUT: WOODS, AFIFHANT<br>SUB OUT: POLICICCHIO, ANNA   |
|                                         | 04:56 |       |        | SUB OUT: FOLICICCHIO, ANNA<br>SUB OUT: BACOVCIN, KATRINA |
|                                         | 04:30 |       |        | TURNOVER by LEMON, JASMINE                               |
| GOOD! LAYUP by MAWHINNEY, REBECCA [PNT] | 04:40 | 18-28 | V 10   | TORNOVER by LEMON, JASMINE                               |
| GOOD! LATOP by MAWHINNET, REBECCA [PNT] | 04:29 | 10-20 | V 10   | FOUL by HOCHSTEIN, MEGAN                                 |
|                                         |       | 10.00 | 1/44   | FOOL BY HOCHSTEIN, MEGAN                                 |
| GOOD! FT by MAWHINNEY,REBECCA           | 04:29 | 18-29 | V 11   |                                                          |
|                                         | 04:29 |       |        | SUB IN: WOODS, APIPHANY                                  |
|                                         | 04:29 |       |        |                                                          |
|                                         | 04:29 |       |        | SUB OUT: HOCHSTEIN, MEGAN                                |
|                                         | 04:29 |       |        |                                                          |
|                                         | 04:16 |       |        | MISSED 3PTR by PORCHIA, SHERISE                          |
|                                         | 04:16 |       |        | REBOUND (OFF) by WOODS, APIPHANY                         |
|                                         | 04:13 |       |        | MISSED LAYUP by WOODS, APIPHANY                          |
|                                         | 04:13 |       |        |                                                          |
| MISSED 3PTR by MAWHINNEY, REBECCA       | 03:56 |       |        |                                                          |
| REBOUND (OFF) by TEAM                   | 03:56 |       |        |                                                          |
| TIMEOUT MEDIA                           | 03:54 |       |        |                                                          |
| SUB IN: SPOONER-KNIGHT,R                | 03:54 |       |        |                                                          |
| SUB OUT: GORDON, TAYLOR                 | 03:54 |       |        |                                                          |
|                                         | 03:54 |       |        | SUB IN: BROWN,LINDSAY                                    |

| VISITORS: Utah Valley             | Time  | Score | Margin | HOME: Idaho State                      |
|-----------------------------------|-------|-------|--------|----------------------------------------|
|                                   | 03:54 |       |        | SUB OUT: POLICICCHIO, ANNA             |
| MISSED LAYUP by SEALS, MARIAH     | 03:42 |       |        |                                        |
|                                   | 03:42 |       |        | BLOCK by BROWN, LINDSAY                |
|                                   | 03:40 |       |        | REBOUND (DEF) by LEMON, JASMINE        |
| FOUL by SPOONER-KNIGHT,R          | 03:28 |       |        |                                        |
|                                   | 03:28 | 19-29 | V 10   | GOOD! FT by WOODS, APIPHANY            |
|                                   | 03:28 | 20-29 | V 9    | GOOD! FT by WOODS, APIPHANY            |
|                                   | 03:28 |       |        | SUB IN: KENYON, GRACE                  |
|                                   | 03:28 |       |        | SUB OUT: LEMON, JASMINE                |
| MISSED LAYUP by TOSTON, PATRICE   | 03:16 |       |        |                                        |
|                                   | 03:16 |       |        | REBOUND (DEF) by BROWN, LINDSAY        |
|                                   | 03:04 | 22-29 | V 7    | GOOD! JUMPER by SCHRIMPSHER, REBECCA   |
| TURNOVER by TOSTON, PATRICE       | 02:39 |       |        |                                        |
|                                   | 02:39 |       |        | SUB IN: POLICICCHIO, ANNA              |
|                                   | 02:39 |       |        | SUB OUT: BROWN,LINDSAY                 |
|                                   | 02:30 | 24-29 | V 5    | GOOD! LAYUP by POLICICCHIO, ANNA [PNT] |
|                                   | 02:30 |       |        | ASSIST by KENYON, GRACE                |
| MISSED LAYUP by WHEELER, BROOKE   | 02:09 |       |        |                                        |
|                                   | 02:09 |       |        | REBOUND (DEF) by POLICICCHIO, ANNA     |
| FOUL by TOSTON, PATRICE           | 02:01 |       |        |                                        |
|                                   | 02:01 | 25-29 | V 4    | GOOD! FT by WOODS, APIPHANY            |
|                                   | 02:01 | 26-29 | V 3    | GOOD! FT by WOODS, APIPHANY            |
| SUB IN: GORDON, TAYLOR            | 02:01 |       |        |                                        |
| SUB IN: LOGGINS,SAM               | 02:01 |       |        |                                        |
| SUB OUT: WHEELER, BROOKE          | 02:01 |       |        |                                        |
| SUB OUT: TOSTON, PATRICE          | 02:01 |       |        |                                        |
|                                   | 02:01 |       |        | SUB IN: HOCHSTEIN, MEGAN               |
|                                   | 02:01 |       |        | SUB IN: LEMON, JASMINE                 |
|                                   | 02:01 |       |        | SUB OUT: POLICICCHIO, ANNA             |
|                                   | 02:01 |       |        | SUB OUT: PORCHIA, SHERISE              |
| MISSED JUMPER by SPOONER-KNIGHT,R | 01:48 |       |        |                                        |
|                                   | 01:48 |       |        | REBOUND (DEF) by WOODS, APIPHANY       |
|                                   | 01:41 |       |        | MISSED LAYUP by LEMON, JASMINE         |
|                                   | 01:41 |       |        | REBOUND (OFF) by KENYON, GRACE         |
|                                   | 01:36 |       |        | MISSED LAYUP by KENYON, GRACE          |
|                                   | 01:36 |       |        | REBOUND (OFF) by KENYON, GRACE         |
|                                   | 01:34 |       |        | TURNOVER by KENYON, GRACE              |
| MISSED JUMPER by SPOONER-KNIGHT,R | 01:11 |       |        |                                        |
|                                   | 01:11 |       |        | REBOUND (DEF) by KENYON, GRACE         |
|                                   | 01:01 |       |        | MISSED 3PTR by LEMON, JASMINE          |
| REBOUND (DEF) by TEAM             | 01:01 |       |        |                                        |
| MISSED 3PTR by GORDON, TAYLOR     | 00:37 |       |        |                                        |
|                                   | 00:37 |       |        | REBOUND (DEF) by KENYON, GRACE         |
|                                   | 00:12 |       |        | TURNOVER by SCHRIMPSHER, REBECCA       |
|                                   | 00:12 |       |        | SUB IN: POLICICCHIO, ANNA              |
|                                   | 00:12 |       |        | SUB IN: BACOVCIN, KATRINA              |
|                                   | 00:12 |       |        | SUB OUT: KENYON, GRACE                 |
|                                   | 00:12 |       |        | SUB OUT: HOCHSTEIN, MEGAN              |
|                                   | -     |       |        | ,                                      |