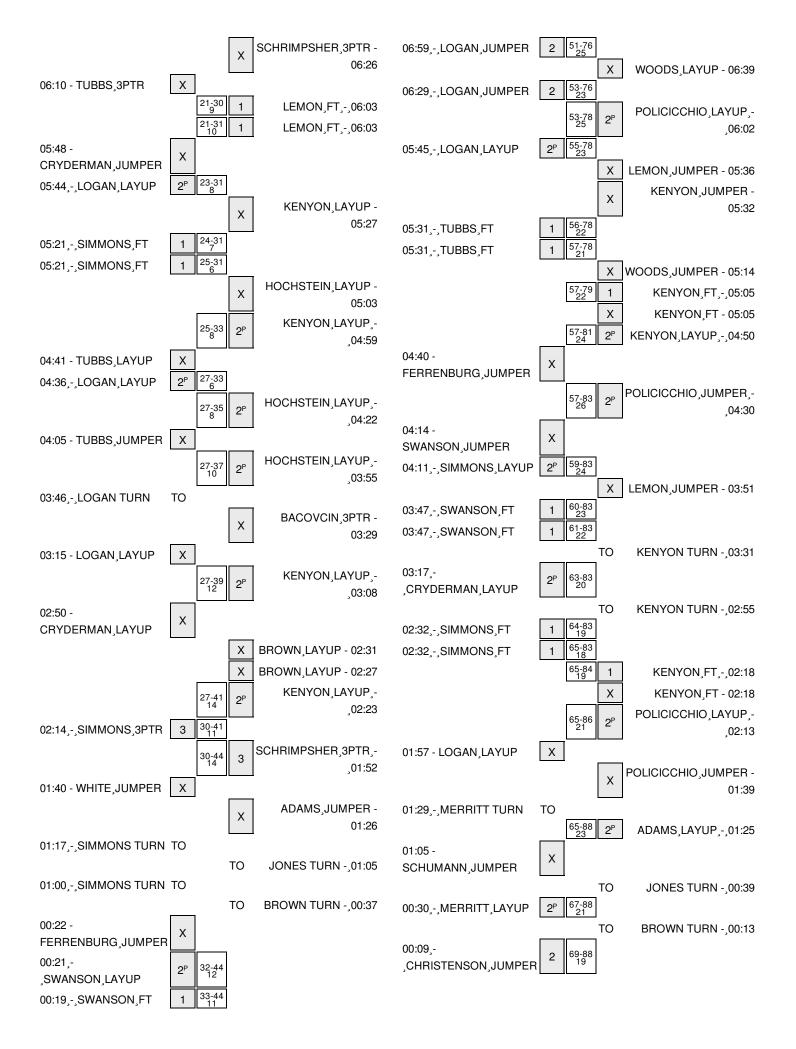

# Northwest Nazarene vs Idaho State 11/24/2014; 2:00 p.m. at ICCU Court at Reed Gym Period 2 Play-By-Play

| VISITORS: Northwest Nazarene      | Time  | Score | Margin | HOME: Idaho State                     |
|-----------------------------------|-------|-------|--------|---------------------------------------|
| FOUL by LOGAN,ELLIE               | 19:47 |       |        | _                                     |
|                                   | 19:47 | 45-33 | H 12   | GOOD! FT by WOODS, APIPHANY           |
|                                   | 19:47 | 46-33 | H 13   | GOOD! FT by WOODS, APIPHANY           |
| MISSED JUMPER by LOGAN, ELLIE     | 19:34 |       |        |                                       |
|                                   | 19:34 |       |        | REBOUND (DEF) by KENYON, GRACE        |
|                                   | 19:26 | 48-33 | H 15   | GOOD! JUMPER by LEMON, JASMINE        |
|                                   | 19:26 |       |        | ASSIST by KENYON, GRACE               |
| MISSED JUMPER by SIMMONS, TAYLOR  | 19:06 |       |        |                                       |
|                                   | 19:06 |       |        | REBOUND (DEF) by SCHRIMPSHER, REBECCA |
|                                   | 18:46 |       |        | MISSED 3PTR by SCHRIMPSHER,REBECCA    |
| REBOUND (DEF) by TEAM             | 18:46 |       |        |                                       |
|                                   | 18:44 |       |        | FOUL by POLICICCHIO, ANNA             |
|                                   | 18:44 |       |        | SUB IN: HOCHSTEIN, MEGAN              |
|                                   | 18:44 |       |        | SUB OUT: POLICICCHIO,ANNA             |
| TURNOVER by SIMMONS, TAYLOR       | 18:25 |       |        |                                       |
|                                   | 18:06 |       |        | MISSED JUMPER by WOODS, APIPHANY      |
|                                   | 18:06 |       |        | REBOUND (OFF) by SCHRIMPSHER, REBECCA |
|                                   | 17:59 |       |        | MISSED 3PTR by SCHRIMPSHER,REBECCA    |
| REBOUND (DEF) by TUBBS,LEXI       | 17:59 |       |        |                                       |
| TURNOVER by TUBBS,LEXI            | 17:56 |       |        |                                       |
|                                   | 17:54 |       |        | STEAL by WOODS,APIPHANY               |
|                                   | 17:50 | 50-33 | H 17   | GOOD! JUMPER by LEMON, JASMINE        |
| GOOD! JUMPER by WHITE, CIERRA     | 17:38 | 50-35 | H 15   |                                       |
|                                   | 17:20 | 52-35 | H 17   | GOOD! LAYUP by HOCHSTEIN, MEGAN [PNT] |
|                                   | 17:20 |       |        | ASSIST by WOODS,APIPHANY              |
| GOOD! JUMPER by SWANSON,KATIE     | 17:07 | 52-37 | H 15   |                                       |
|                                   | 16:44 | 54-37 | H 17   | GOOD! LAYUP by KENYON, GRACE [PNT]    |
|                                   | 16:34 |       |        | FOUL by LEMON, JASMINE                |
| MISSED FT by SIMMONS,TAYLOR       | 16:34 |       |        |                                       |
| REBOUND (DEADB) by TEAM           | 16:34 |       |        |                                       |
| GOOD! FT by SIMMONS,TAYLOR        | 16:34 | 54-38 | H 16   |                                       |
| TIMEOUT 30SEC                     | 16:34 |       |        |                                       |
|                                   | 16:34 |       |        | SUB IN: JONES, JULIET                 |
|                                   | 16:34 |       |        | SUB IN: BROWN,LINDSAY                 |
|                                   | 16:34 |       |        | SUB OUT: KENYON,GRACE                 |
|                                   | 16:34 |       |        | SUB OUT: WOODS,APIPHANY               |
| MISSED JUMPER by FERRENBURG,ELLEN | 16:27 |       |        |                                       |
|                                   | 16:27 |       |        | REBOUND (DEF) by TEAM                 |
|                                   | 16:24 |       |        | FOUL by BROWN,LINDSAY                 |
|                                   | 16:24 |       |        | TURNOVER by BROWN,LINDSAY             |
| TURNOVER by SWANSON,KATIE         | 16:15 |       |        |                                       |
|                                   | 16:14 |       |        | STEAL by JONES,JULIET                 |
|                                   | 16:03 |       |        | FOUL by HOCHSTEIN,MEGAN               |
|                                   | 16:03 |       |        | TURNOVER by HOCHSTEIN, MEGAN          |
| SUB IN: SCHUMANN,KAYLA            | 16:03 |       |        |                                       |
| SUB OUT: WHITE,CIERRA             | 16:03 |       |        |                                       |
|                                   | 16:03 |       |        | SUB IN: KENYON,GRACE                  |
|                                   | 16:03 |       |        | SUB IN: POLICICCHIO,ANNA              |
|                                   |       |       |        |                                       |