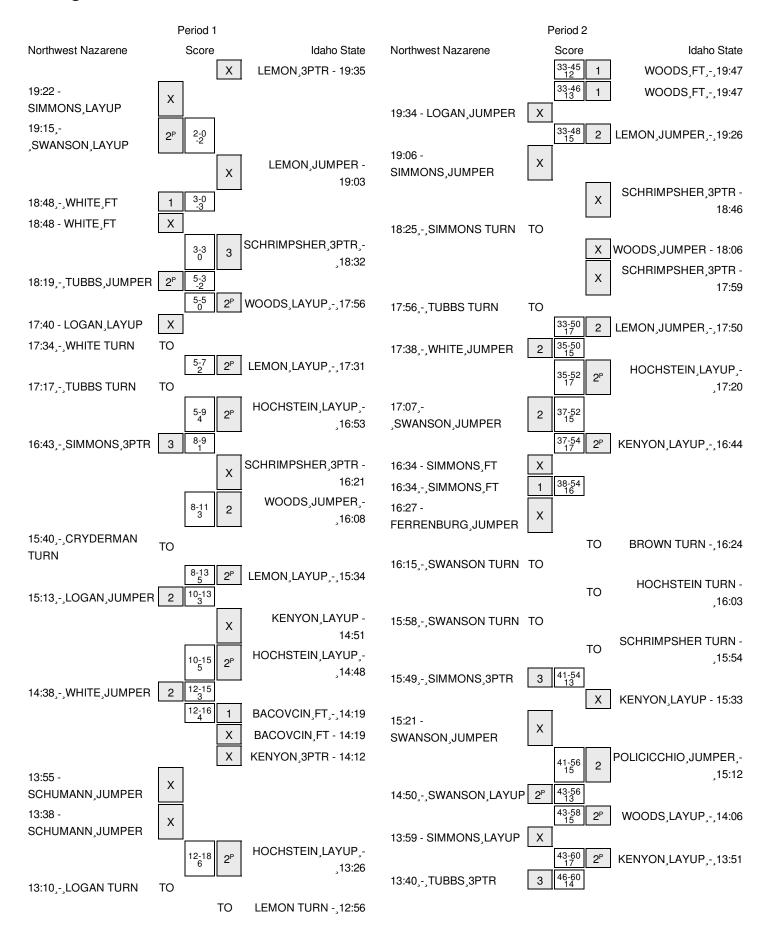

# Northwest Nazarene vs Idaho State 11/24/2014; 2:00 p.m. at ICCU Court at Reed Gym Period 1 Play-By-Play

| VISITORS: Northwest Nazarene            | Time   | Score | Margin | HOME: Idaho State                      |
|-----------------------------------------|--------|-------|--------|----------------------------------------|
|                                         | 20:00  |       |        | BLOCK by BACOVCIN,KATRINA              |
|                                         | 19:35  |       |        | MISSED 3PTR by LEMON, JASMINE          |
| REBOUND (DEF) by TUBBS,LEXI             | 19:35  |       |        |                                        |
| MISSED LAYUP by SIMMONS,TAYLOR          | 19:22  |       |        |                                        |
| REBOUND (OFF) by SWANSON,KATIE          | 19:22  |       |        |                                        |
| GOOD! LAYUP by SWANSON,KATIE [PNT]      | 19:15  | 0-2   | V 2    |                                        |
|                                         | 19:03  |       |        | MISSED JUMPER by LEMON, JASMINE        |
| REBOUND (DEF) by TUBBS,LEXI             | 19:03  |       |        |                                        |
|                                         | 18:48  |       |        | FOUL by POLICICCHIO, ANNA              |
| GOOD! FT by WHITE, CIERRA               | 18:48  | 0-3   | V 3    |                                        |
| MISSED FT by WHITE, CIERRA              | 18:48  |       |        |                                        |
|                                         | 18:48  |       |        | REBOUND (DEF) by KENYON, GRACE         |
|                                         | 18:32  | 3-3   | T      | GOOD! 3PTR by SCHRIMPSHER,REBECCA      |
|                                         | 18:32  |       |        | ASSIST by LEMON, JASMINE               |
| GOOD! JUMPER by TUBBS,LEXI [PNT]        | 18:19  | 3-5   | V 2    |                                        |
|                                         | 17:56  | 5-5   | Т      | GOOD! LAYUP by WOODS, APIPHANY [PNT]   |
|                                         | 17:56  |       |        | ASSIST by KENYON,GRACE                 |
|                                         | 17:45  |       |        | FOUL by POLICICCHIO, ANNA              |
|                                         | 17:45  |       |        | SUB IN: HOCHSTEIN,MEGAN                |
|                                         | 17:45  |       |        | SUB OUT: POLICICCHIO, ANNA             |
| MISSED LAYUP by LOGAN, ELLIE            | 17:40  |       |        |                                        |
| REBOUND (OFF) by WHITE,CIERRA           | 17:40  |       |        |                                        |
| TURNOVER by WHITE, CIERRA               | 17:34  |       |        |                                        |
| , , , , , , , , , , , , , , , , , , , , | 17:33  |       |        | STEAL by KENYON, GRACE                 |
|                                         | 17:31  | 7-5   | H 2    | GOOD! LAYUP by LEMON,JASMINE [PNT]     |
|                                         | 17:31  |       |        | ASSIST by KENYON,GRACE                 |
| TURNOVER by TUBBS,LEXI                  | 17:17  |       |        | ,                                      |
| •                                       | 17:15  |       |        | STEAL by KENYON, GRACE                 |
|                                         | 16:53  | 9-5   | H 4    | GOOD! LAYUP by HOCHSTEIN,MEGAN [PNT]   |
|                                         | 16:53  |       |        | ASSIST by WOODS,APIPHANY               |
| GOOD! 3PTR by SIMMONS,TAYLOR            | 16:43  | 9-8   | H 1    | <b>,</b> ,                             |
| .,                                      | 16:21  |       |        | MISSED 3PTR by SCHRIMPSHER,REBECCA     |
|                                         | 16:21  |       |        | REBOUND (OFF) by WOODS, APIPHANY       |
|                                         | 16:08  | 11-8  | H 3    | GOOD! JUMPER by WOODS, APIPHANY        |
|                                         | 16:08  |       |        | ASSIST by SCHRIMPSHER,REBECCA          |
|                                         | 15:54  |       |        | FOUL by HOCHSTEIN,MEGAN                |
| TIMEOUT MEDIA                           | 15:54  |       |        |                                        |
| SUB IN: CRYDERMAN,KATE                  | 15:54  |       |        |                                        |
| SUB OUT: SWANSON,KATIE                  | 15:54  |       |        |                                        |
|                                         | 15:54  |       |        | SUB IN: ADAMS,KYNDALL                  |
|                                         | 15:54  |       |        | SUB OUT: WOODS,APIPHANY                |
| TURNOVER by CRYDERMAN,KATE              | 15:40  |       |        | 002 001. 11.0020, 11.11.11.11          |
|                                         | 15:38  |       |        | STEAL by KENYON,GRACE                  |
|                                         | 15:34  | 13-8  | H 5    | GOOD! LAYUP by LEMON, JASMINE [PNT]    |
| GOOD! JUMPER by LOGAN,ELLIE             | 15:13  | 13-10 | H 3    | GOOD. BITOLOGY ELMOTIONINE [TIVI]      |
| a. cos. com Erroj Lourin, ELLIE         | 14:51  | .0 10 |        | MISSED LAYUP by KENYON, GRACE          |
|                                         | 14:51  |       |        | REBOUND (OFF) by HOCHSTEIN,MEGAN       |
|                                         | 14:48  | 15-10 | H 5    | GOOD! LAYUP by HOCHSTEIN,MEGAN [PNT]   |
|                                         | 1-7.70 | 10 10 | 110    | GOOD. ETTO BY HOOHOTEHN, WEARIN [FINT] |

| VISITORS: Northwest Nazarene       | Time  | Score | Margin | HOME: Idaho State                     |
|------------------------------------|-------|-------|--------|---------------------------------------|
| GOOD! JUMPER by WHITE,CIERRA       | 14:38 | 15-12 | H 3    |                                       |
| FOUL by WHITE, CIERRA              | 14:24 |       |        |                                       |
| SUB IN: FERRENBURG,ELLEN           | 14:24 |       |        |                                       |
| SUB OUT: CRYDERMAN,KATE            | 14:24 |       |        |                                       |
|                                    | 14:24 |       |        | SUB IN: BACOVCIN,KATRINA              |
|                                    | 14:24 |       |        | SUB IN: WOODS,APIPHANY                |
|                                    | 14:24 |       |        | SUB OUT: LEMON, JASMINE               |
|                                    | 14:24 |       |        | SUB OUT: ADAMS,KYNDALL                |
| FOUL by TUBBS,LEXI                 | 14:19 |       |        |                                       |
| •                                  | 14:19 | 16-12 | H 4    | GOOD! FT by BACOVCIN, KATRINA         |
|                                    | 14:19 |       |        | MISSED FT by BACOVCIN,KATRINA         |
|                                    | 14:19 |       |        | REBOUND (OFF) by TEAM                 |
| SUB IN: SCHUMANN,KAYLA             | 14:19 |       |        | (0) 2)                                |
| SUB OUT: TUBBS,LEXI                | 14:19 |       |        |                                       |
| FOUL by LOGAN,ELLIE                | 14:13 |       |        |                                       |
| TOOL by LOGANY, LLLIE              | 14:12 |       |        | MISSED 3PTR by KENYON,GRACE           |
| REBOUND (DEF) by TEAM              | 14:12 |       |        | MIOSED SI TIT BY REINTON, GITAGE      |
| , , ,                              | 13:55 |       |        |                                       |
| MISSED JUMPER by SCHUMANN,KAYLA    |       |       |        | DLOCK by LICCUSTEIN MECAN             |
| DEDOUND (OFF) by FEDDENBURG FUEN   | 13:55 |       |        | BLOCK by HOCHSTEIN,MEGAN              |
| REBOUND (OFF) by FERRENBURG, ELLEN | 13:54 |       |        |                                       |
| MISSED JUMPER by SCHUMANN,KAYLA    | 13:38 |       |        |                                       |
|                                    | 13:38 |       |        | REBOUND (DEF) by SCHRIMPSHER, REBECCA |
|                                    | 13:26 | 18-12 | H 6    | GOOD! LAYUP by HOCHSTEIN,MEGAN [PNT]  |
|                                    | 13:26 |       |        | ASSIST by WOODS,APIPHANY              |
| TURNOVER by LOGAN, ELLIE           | 13:10 |       |        |                                       |
| SUB IN: SWANSON,KATIE              | 13:10 |       |        |                                       |
| SUB OUT: LOGAN,ELLIE               | 13:10 |       |        |                                       |
|                                    | 13:10 |       |        | SUB IN: LEMON, JASMINE                |
|                                    | 13:10 |       |        | SUB IN: BROWN,LINDSAY                 |
|                                    | 13:10 |       |        | SUB OUT: KENYON,GRACE                 |
|                                    | 13:10 |       |        | SUB OUT: HOCHSTEIN,MEGAN              |
|                                    | 12:56 |       |        | TURNOVER by LEMON, JASMINE            |
| STEAL by SCHUMANN,KAYLA            | 12:54 |       |        |                                       |
| MISSED LAYUP by SIMMONS,TAYLOR     | 12:49 |       |        |                                       |
|                                    | 12:49 |       |        | REBOUND (DEF) by BROWN,LINDSAY        |
|                                    | 12:36 |       |        | MISSED 3PTR by LEMON, JASMINE         |
|                                    | 12:36 |       |        | REBOUND (OFF) by WOODS,APIPHANY       |
|                                    | 12:24 | 20-12 | H 8    | GOOD! LAYUP by LEMON, JASMINE [PNT]   |
|                                    | 12:24 |       |        | ASSIST by WOODS,APIPHANY              |
| MISSED JUMPER by SCHUMANN,KAYLA    | 12:09 |       |        |                                       |
| ,                                  | 12:09 |       |        | REBOUND (DEF) by SCHRIMPSHER,REBECCA  |
|                                    | 11:48 |       |        | MISSED LAYUP by BROWN,LINDSAY         |
| REBOUND (DEF) by FERRENBURG,ELLEN  | 11:48 |       |        |                                       |
| GOOD! LAYUP by SWANSON,KATIE [PNT] | 11:39 | 20-14 | H 6    |                                       |
| ASSIST by SIMMONS,TAYLOR           | 11:39 | _0    | 0      |                                       |
|                                    | 11:37 |       |        | TIMEOUT 30SEC                         |
| SUB IN: TUBBS,LEXI                 | 11:37 |       |        | TIMECOT GOOLO                         |
| SUB OUT: WHITE,CIERRA              | 11:37 |       |        |                                       |
| OOD OOT. WHITE, OILITINA           | 11:37 |       |        | SUB IN: JONES,JULIET                  |
|                                    |       |       |        |                                       |
|                                    | 11:37 |       |        | SUB IN: KENYON, GRACE                 |
|                                    | 11:37 |       |        | SUB IN: HOCHSTEIN,MEGAN               |
|                                    | 11:37 |       |        | SUB OUT: BACOVCIN,KATRINA             |

| VISITORS: Northwest Nazarene          | Time  | Score | Margin | HOME: Idaho State                     |
|---------------------------------------|-------|-------|--------|---------------------------------------|
|                                       | 11:37 |       |        | SUB OUT: BROWN,LINDSAY                |
|                                       | 11:37 |       |        | SUB OUT: SCHRIMPSHER,REBECCA          |
|                                       | 11:25 |       |        | MISSED 3PTR by JONES,JULIET           |
|                                       | 11:25 |       |        | REBOUND (OFF) by HOCHSTEIN, MEGAN     |
|                                       | 11:21 | 22-14 | H 8    | GOOD! LAYUP by HOCHSTEIN,MEGAN [PNT]  |
| TURNOVER by SIMMONS, TAYLOR           | 11:14 |       |        |                                       |
|                                       | 10:55 |       |        | MISSED JUMPER by WOODS, APIPHANY      |
|                                       | 10:55 |       |        | REBOUND (OFF) by HOCHSTEIN, MEGAN     |
|                                       | 10:52 | 24-14 | H 10   | GOOD! LAYUP by HOCHSTEIN,MEGAN [PNT]  |
| TURNOVER by FERRENBURG, ELLEN         | 10:34 |       |        |                                       |
|                                       | 10:32 |       |        | STEAL by HOCHSTEIN, MEGAN             |
|                                       | 10:28 |       |        | MISSED LAYUP by LEMON, JASMINE        |
| BLOCK by SWANSON,KATIE                | 10:28 |       |        |                                       |
| REBOUND (DEF) by SWANSON,KATIE        | 10:26 |       |        |                                       |
| MISSED LAYUP by SIMMONS, TAYLOR       | 10:19 |       |        |                                       |
| REBOUND (OFF) by SWANSON,KATIE        | 10:19 |       |        |                                       |
| MISSED LAYUP by SWANSON,KATIE         | 10:16 |       |        |                                       |
| REBOUND (OFF) by FERRENBURG, ELLEN    | 10:16 |       |        |                                       |
| GOOD! LAYUP by FERRENBURG,ELLEN [PNT] | 10:09 | 24-16 | H 8    |                                       |
|                                       | 09:56 |       |        | MISSED 3PTR by LEMON, JASMINE         |
| REBOUND (DEF) by FERRENBURG, ELLEN    | 09:56 |       |        |                                       |
| MISSED 3PTR by SCHUMANN,KAYLA         | 09:45 |       |        |                                       |
|                                       | 09:45 |       |        | REBOUND (DEF) by KENYON, GRACE        |
| SUB IN: LOGAN,ELLIE                   | 09:38 |       |        |                                       |
| SUB IN: CRYDERMAN,KATE                | 09:38 |       |        |                                       |
| SUB OUT: SWANSON,KATIE                | 09:38 |       |        |                                       |
| SUB OUT: FERRENBURG,ELLEN             | 09:38 |       |        |                                       |
|                                       | 09:38 |       |        | SUB IN: SCHRIMPSHER, REBECCA          |
|                                       | 09:38 |       |        | SUB OUT: WOODS,APIPHANY               |
|                                       | 09:22 |       |        | TURNOVER by LEMON, JASMINE            |
| STEAL by TUBBS,LEXI                   | 09:20 |       |        |                                       |
| GOOD! LAYUP by CRYDERMAN,KATE [PNT]   | 09:19 | 24-18 | H 6    |                                       |
|                                       | 09:10 | 26-18 | H 8    | GOOD! JUMPER by KENYON, GRACE [PNT]   |
|                                       | 09:10 |       |        | ASSIST by LEMON, JASMINE              |
| MISSED LAYUP by SIMMONS, TAYLOR       | 08:54 |       |        |                                       |
|                                       | 08:54 |       |        | REBOUND (DEF) by SCHRIMPSHER, REBECCA |
|                                       | 08:47 |       |        | TURNOVER by SCHRIMPSHER, REBECCA      |
| SUB IN: WHITE, CIERRA                 | 08:47 |       |        |                                       |
| SUB OUT: SCHUMANN,KAYLA               | 08:47 |       |        |                                       |
|                                       | 08:47 |       |        | SUB IN: BROWN,LINDSAY                 |
|                                       | 08:47 |       |        | SUB IN: BACOVCIN,KATRINA              |
|                                       | 08:47 |       |        | SUB OUT: JONES, JULIET                |
|                                       | 08:47 |       |        | SUB OUT: HOCHSTEIN,MEGAN              |
| MISSED 3PTR by TUBBS,LEXI             | 08:41 |       |        |                                       |
|                                       | 08:41 |       |        | REBOUND (DEF) by BROWN,LINDSAY        |
|                                       | 08:20 | 28-18 | H 10   | GOOD! LAYUP by BACOVCIN,KATRINA [PNT] |
|                                       | 08:20 |       |        | ASSIST by BROWN,LINDSAY               |
|                                       | 08:08 |       |        | FOUL by LEMON, JASMINE                |
|                                       | 08:08 |       |        | SUB IN: WOODS,APIPHANY                |
|                                       | 80:80 |       |        | SUB OUT: LEMON, JASMINE               |
| MISSED JUMPER by WHITE, CIERRA        | 08:03 |       |        |                                       |
| REBOUND (OFF) by SIMMONS,TAYLOR       | 08:03 |       |        |                                       |
|                                       |       |       |        |                                       |

| VISITORS: Northwest Nazarene        | Time    | Score | Margin | HOME: Idaho State                    |
|-------------------------------------|---------|-------|--------|--------------------------------------|
|                                     | 07:58   |       |        | FOUL by WOODS,APIPHANY               |
| TIMEOUT MEDIA                       | 07:54   |       |        |                                      |
| MISSED LAYUP by SIMMONS, TAYLOR     | 07:44   |       |        |                                      |
|                                     | 07:44   |       |        | REBOUND (DEF) by BACOVCIN,KATRINA    |
|                                     | 07:28   |       |        | TURNOVER by WOODS, APIPHANY          |
| GOOD! LAYUP by CRYDERMAN,KATE [PNT] | 07:08   | 28-20 | H 8    |                                      |
| ASSIST by LOGAN,ELLIE               | 07:08   |       |        |                                      |
| FOUL by CRYDERMAN,KATE              | 06:51   |       |        |                                      |
|                                     | 06:51   | 29-20 | H 9    | GOOD! FT by BROWN,LINDSAY            |
|                                     | 06:51   |       |        | MISSED FT by BROWN,LINDSAY           |
| REBOUND (DEF) by LOGAN,ELLIE        | 06:51   |       |        |                                      |
|                                     | 06:51   |       |        | SUB IN: LEMON, JASMINE               |
|                                     | 06:51   |       |        | SUB OUT: KENYON,GRACE                |
|                                     | 06:45   |       |        | FOUL by WOODS,APIPHANY               |
| GOOD! FT by LOGAN,ELLIE             | 06:45   | 29-21 | H 8    |                                      |
| MISSED FT by LOGAN,ELLIE            | 06:45   |       |        |                                      |
|                                     | 06:45   |       |        | REBOUND (DEF) by HOCHSTEIN, MEGAN    |
|                                     | 06:45   |       |        | SUB IN: HOCHSTEIN,MEGAN              |
|                                     | 06:45   |       |        | SUB IN: KENYON,GRACE                 |
|                                     | 06:45   |       |        | SUB OUT: WOODS,APIPHANY              |
|                                     | 06:45   |       |        | SUB OUT: BROWN,LINDSAY               |
|                                     | 06:26   |       |        | MISSED 3PTR by SCHRIMPSHER,REBECCA   |
| REBOUND (DEF) by CRYDERMAN,KATE     | 06:26   |       |        |                                      |
| MISSED 3PTR by TUBBS,LEXI           | 06:10   |       |        |                                      |
|                                     | 06:10   |       |        | REBOUND (DEF) by KENYON, GRACE       |
| FOUL by SIMMONS, TAYLOR             | 06:03   |       |        |                                      |
|                                     | 06:03   | 30-21 | H 9    | GOOD! FT by LEMON, JASMINE           |
|                                     | 06:03   | 31-21 | H 10   | GOOD! FT by LEMON, JASMINE           |
|                                     | 06:03   |       |        | SUB IN: JONES, JULIET                |
|                                     | 06:03   |       |        | SUB OUT: LEMON, JASMINE              |
| MISSED JUMPER by CRYDERMAN,KATE     | 05:48   |       |        |                                      |
| REBOUND (OFF) by LOGAN, ELLIE       | 05:48   |       |        |                                      |
| GOOD! LAYUP by LOGAN,ELLIE [PNT]    | 05:44   | 31-23 | H 8    |                                      |
|                                     | 05:27   |       |        | MISSED LAYUP by KENYON, GRACE        |
| REBOUND (DEF) by TUBBS,LEXI         | 05:27   |       |        |                                      |
|                                     | 05:21   |       |        | FOUL by BACOVCIN,KATRINA             |
| GOOD! FT by SIMMONS, TAYLOR         | 05:21   | 31-24 | H 7    |                                      |
| GOOD! FT by SIMMONS,TAYLOR          | 05:21   | 31-25 | H 6    |                                      |
| SUB IN: SCHUMANN,KAYLA              | 05:21   |       |        |                                      |
| SUB OUT: WHITE, CIERRA              | 05:21   |       |        |                                      |
|                                     | 05:03   |       |        | MISSED LAYUP by HOCHSTEIN,MEGAN      |
| BLOCK by CRYDERMAN,KATE             | 05:03   |       |        |                                      |
| REBOUND (DEF) by CRYDERMAN,KATE     | 05:02   |       |        |                                      |
|                                     | 04:59   | 33-25 | H 8    | GOOD! LAYUP by KENYON, GRACE [PNT]   |
| MISSED LAYUP by TUBBS,LEXI          | 04:41   |       |        |                                      |
| REBOUND (OFF) by LOGAN,ELLIE        | 04:41   |       |        |                                      |
| GOOD! LAYUP by LOGAN,ELLIE [PNT]    | 04:36   | 33-27 | H 6    |                                      |
|                                     | 04:22   | 35-27 | H 8    | GOOD! LAYUP by HOCHSTEIN,MEGAN [PNT] |
|                                     | 04:22   |       |        | ASSIST by KENYON,GRACE               |
| MISSED JUMPER by TUBBS,LEXI         | 04:05   |       |        |                                      |
| .,,                                 | 04:05   |       |        | REBOUND (DEF) by JONES,JULIET        |
|                                     | 03:55   | 37-27 | H 10   | GOOD! LAYUP by HOCHSTEIN,MEGAN [PNT] |
|                                     | - 55.00 |       |        |                                      |

| VISITORS: Northwest Nazarene       | Time  | Score | Margin | HOME: Idaho State                  |
|------------------------------------|-------|-------|--------|------------------------------------|
|                                    | 03:55 |       |        | ASSIST by KENYON,GRACE             |
| TIMEOUT 30SEC                      | 03:52 |       |        |                                    |
|                                    | 03:52 |       |        | SUB IN: LEMON, JASMINE             |
|                                    | 03:52 |       |        | SUB IN: BROWN,LINDSAY              |
|                                    | 03:52 |       |        | SUB OUT: HOCHSTEIN,MEGAN           |
|                                    | 03:52 |       |        | SUB OUT: JONES, JULIET             |
| TURNOVER by LOGAN, ELLIE           | 03:46 |       |        |                                    |
|                                    | 03:44 |       |        | STEAL by BACOVCIN,KATRINA          |
|                                    | 03:29 |       |        | MISSED 3PTR by BACOVCIN,KATRINA    |
| REBOUND (DEF) by SCHUMANN,KAYLA    | 03:29 |       |        |                                    |
| MISSED LAYUP by LOGAN,ELLIE        | 03:15 |       |        |                                    |
|                                    | 03:15 |       |        | REBOUND (DEF) by BROWN,LINDSAY     |
|                                    | 03:08 | 39-27 | H 12   | GOOD! LAYUP by KENYON, GRACE [PNT] |
| MISSED LAYUP by CRYDERMAN,KATE     | 02:50 |       |        |                                    |
|                                    | 02:50 |       |        | REBOUND (DEF) by KENYON, GRACE     |
|                                    | 02:31 |       |        | MISSED LAYUP by BROWN,LINDSAY      |
|                                    | 02:31 |       |        | REBOUND (OFF) by BROWN,LINDSAY     |
|                                    | 02:27 |       |        | MISSED LAYUP by BROWN,LINDSAY      |
|                                    | 02:27 |       |        | REBOUND (OFF) by KENYON, GRACE     |
|                                    | 02:23 | 41-27 | H 14   | GOOD! LAYUP by KENYON, GRACE [PNT] |
| TIMEOUT 30SEC                      | 02:21 |       |        |                                    |
|                                    | 02:21 |       |        | SUB IN: HOCHSTEIN,MEGAN            |
|                                    | 02:21 |       |        | SUB OUT: KENYON,GRACE              |
|                                    | 02:15 |       |        | SUB IN: ADAMS,KYNDALL              |
|                                    | 02:15 |       |        | SUB OUT: HOCHSTEIN,MEGAN           |
| GOOD! 3PTR by SIMMONS,TAYLOR       | 02:14 | 41-30 | H 11   |                                    |
|                                    | 01:52 | 44-30 | H 14   | GOOD! 3PTR by SCHRIMPSHER,REBECCA  |
|                                    | 01:52 |       |        | ASSIST by ADAMS,KYNDALL            |
| MISSED JUMPER by WHITE, CIERRA     | 01:40 |       |        |                                    |
|                                    | 01:40 |       |        | REBOUND (DEF) by BROWN,LINDSAY     |
|                                    | 01:28 |       |        | SUB IN: HOCHSTEIN,MEGAN            |
|                                    | 01:28 |       |        | SUB OUT: BACOVCIN,KATRINA          |
|                                    | 01:26 |       |        | MISSED JUMPER by ADAMS,KYNDALL     |
| REBOUND (DEF) by SWANSON,KATIE     | 01:26 |       |        |                                    |
| FOUL by SIMMONS,TAYLOR             | 01:17 |       |        |                                    |
| TURNOVER by SIMMONS,TAYLOR         | 01:17 |       |        |                                    |
|                                    | 01:17 |       |        | SUB IN: JONES, JULIET              |
|                                    | 01:17 |       |        | SUB OUT: ADAMS,KYNDALL             |
|                                    | 01:05 |       |        | TURNOVER by JONES,JULIET           |
| STEAL by SIMMONS,TAYLOR            | 01:02 |       |        | , i                                |
| FOUL by SIMMONS,TAYLOR             | 01:00 |       |        |                                    |
| TURNOVER by SIMMONS,TAYLOR         | 01:00 |       |        |                                    |
| SUB IN: CHRISTENSON,KELLI          | 01:00 |       |        |                                    |
| SUB OUT: SIMMONS,TAYLOR            | 01:00 |       |        |                                    |
| ·                                  | 01:00 |       |        | SUB IN: KENYON,GRACE               |
|                                    | 01:00 |       |        | SUB OUT: SCHRIMPSHER,REBECCA       |
|                                    | 00:37 |       |        | TURNOVER by BROWN,LINDSAY          |
| MISSED JUMPER by FERRENBURG, ELLEN | 00:22 |       |        | , , , ,                            |
| REBOUND (OFF) by SWANSON,KATIE     | 00:22 |       |        |                                    |
| GOOD! LAYUP by SWANSON,KATIE [PNT] | 00:21 | 44-32 | H 12   |                                    |
| ,                                  | 00:21 | ,_    |        | FOUL by HOCHSTEIN,MEGAN            |
| SUB IN: SWANSON,KATIE              | 00:21 |       |        | , , , , , ,                        |
| ,                                  |       |       |        |                                    |

| VISITORS: Northwest Nazarene | Time  | Score | Margin | HOME: Idaho State                  |
|------------------------------|-------|-------|--------|------------------------------------|
| SUB IN: FERRENBURG,ELLEN     | 00:21 |       |        |                                    |
| SUB OUT: TUBBS,LEXI          | 00:21 |       |        |                                    |
| SUB OUT: LOGAN,ELLIE         | 00:21 |       |        |                                    |
|                              | 00:21 |       |        | SUB IN: SCHRIMPSHER,REBECCA        |
|                              | 00:21 |       |        | SUB IN: BACOVCIN,KATRINA           |
|                              | 00:21 |       |        | SUB OUT: HOCHSTEIN,MEGAN           |
|                              | 00:21 |       |        | SUB OUT: JONES,JULIET              |
| GOOD! FT by SWANSON,KATIE    | 00:19 | 44-33 | H 11   |                                    |
| SUB IN: WHITE, CIERRA        | 00:14 |       |        |                                    |
| SUB OUT: SWANSON,KATIE       | 00:14 |       |        |                                    |
|                              | 00:08 |       |        | MISSED 3PTR by SCHRIMPSHER,REBECCA |
|                              | 00:08 |       |        | REBOUND (OFF) by BACOVCIN,KATRINA  |
|                              | 00:02 |       |        | MISSED LAYUP by BACOVCIN,KATRINA   |
| REBOUND (DEF) by TEAM        | 00:02 |       |        |                                    |