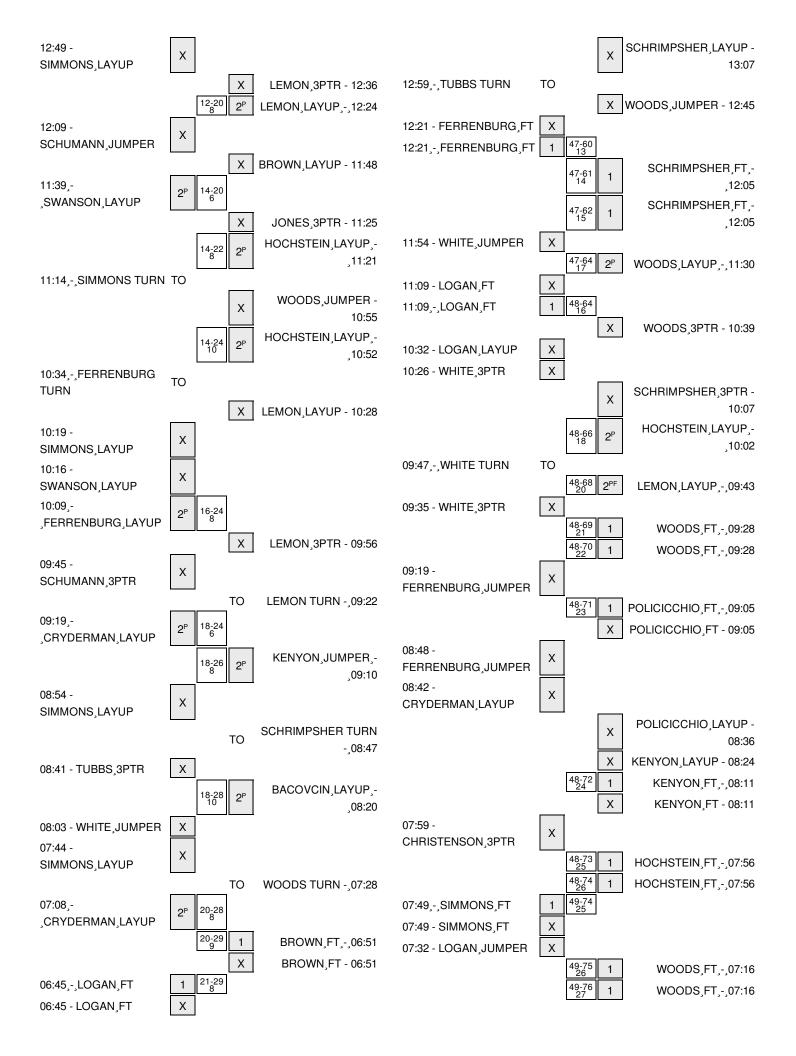

| VISITORS: Northwest Nazarene          | Time  | Score | Margin | HOME: Idaho State                     |
|---------------------------------------|-------|-------|--------|---------------------------------------|
|                                       | 11:37 |       |        | SUB OUT: BROWN,LINDSAY                |
|                                       | 11:37 |       |        | SUB OUT: SCHRIMPSHER,REBECCA          |
|                                       | 11:25 |       |        | MISSED 3PTR by JONES,JULIET           |
|                                       | 11:25 |       |        | REBOUND (OFF) by HOCHSTEIN, MEGAN     |
|                                       | 11:21 | 22-14 | H 8    | GOOD! LAYUP by HOCHSTEIN,MEGAN [PNT]  |
| TURNOVER by SIMMONS, TAYLOR           | 11:14 |       |        |                                       |
|                                       | 10:55 |       |        | MISSED JUMPER by WOODS, APIPHANY      |
|                                       | 10:55 |       |        | REBOUND (OFF) by HOCHSTEIN, MEGAN     |
|                                       | 10:52 | 24-14 | H 10   | GOOD! LAYUP by HOCHSTEIN,MEGAN [PNT]  |
| TURNOVER by FERRENBURG, ELLEN         | 10:34 |       |        |                                       |
|                                       | 10:32 |       |        | STEAL by HOCHSTEIN, MEGAN             |
|                                       | 10:28 |       |        | MISSED LAYUP by LEMON, JASMINE        |
| BLOCK by SWANSON,KATIE                | 10:28 |       |        |                                       |
| REBOUND (DEF) by SWANSON,KATIE        | 10:26 |       |        |                                       |
| MISSED LAYUP by SIMMONS, TAYLOR       | 10:19 |       |        |                                       |
| REBOUND (OFF) by SWANSON,KATIE        | 10:19 |       |        |                                       |
| MISSED LAYUP by SWANSON,KATIE         | 10:16 |       |        |                                       |
| REBOUND (OFF) by FERRENBURG, ELLEN    | 10:16 |       |        |                                       |
| GOOD! LAYUP by FERRENBURG,ELLEN [PNT] | 10:09 | 24-16 | H 8    |                                       |
|                                       | 09:56 |       |        | MISSED 3PTR by LEMON, JASMINE         |
| REBOUND (DEF) by FERRENBURG, ELLEN    | 09:56 |       |        |                                       |
| MISSED 3PTR by SCHUMANN,KAYLA         | 09:45 |       |        |                                       |
|                                       | 09:45 |       |        | REBOUND (DEF) by KENYON, GRACE        |
| SUB IN: LOGAN,ELLIE                   | 09:38 |       |        |                                       |
| SUB IN: CRYDERMAN,KATE                | 09:38 |       |        |                                       |
| SUB OUT: SWANSON,KATIE                | 09:38 |       |        |                                       |
| SUB OUT: FERRENBURG,ELLEN             | 09:38 |       |        |                                       |
|                                       | 09:38 |       |        | SUB IN: SCHRIMPSHER, REBECCA          |
|                                       | 09:38 |       |        | SUB OUT: WOODS,APIPHANY               |
|                                       | 09:22 |       |        | TURNOVER by LEMON, JASMINE            |
| STEAL by TUBBS,LEXI                   | 09:20 |       |        |                                       |
| GOOD! LAYUP by CRYDERMAN,KATE [PNT]   | 09:19 | 24-18 | H 6    |                                       |
|                                       | 09:10 | 26-18 | H 8    | GOOD! JUMPER by KENYON, GRACE [PNT]   |
|                                       | 09:10 |       |        | ASSIST by LEMON, JASMINE              |
| MISSED LAYUP by SIMMONS, TAYLOR       | 08:54 |       |        |                                       |
|                                       | 08:54 |       |        | REBOUND (DEF) by SCHRIMPSHER, REBECCA |
|                                       | 08:47 |       |        | TURNOVER by SCHRIMPSHER, REBECCA      |
| SUB IN: WHITE, CIERRA                 | 08:47 |       |        |                                       |
| SUB OUT: SCHUMANN,KAYLA               | 08:47 |       |        |                                       |
|                                       | 08:47 |       |        | SUB IN: BROWN,LINDSAY                 |
|                                       | 08:47 |       |        | SUB IN: BACOVCIN,KATRINA              |
|                                       | 08:47 |       |        | SUB OUT: JONES, JULIET                |
|                                       | 08:47 |       |        | SUB OUT: HOCHSTEIN,MEGAN              |
| MISSED 3PTR by TUBBS,LEXI             | 08:41 |       |        |                                       |
|                                       | 08:41 |       |        | REBOUND (DEF) by BROWN,LINDSAY        |
|                                       | 08:20 | 28-18 | H 10   | GOOD! LAYUP by BACOVCIN,KATRINA [PNT] |
|                                       | 08:20 |       |        | ASSIST by BROWN,LINDSAY               |
|                                       | 08:08 |       |        | FOUL by LEMON, JASMINE                |
|                                       | 08:08 |       |        | SUB IN: WOODS,APIPHANY                |
|                                       | 80:80 |       |        | SUB OUT: LEMON, JASMINE               |
| MISSED JUMPER by WHITE, CIERRA        | 08:03 |       |        |                                       |
| REBOUND (OFF) by SIMMONS,TAYLOR       | 08:03 |       |        |                                       |
|                                       |       |       |        |                                       |

| VISITORS: Northwest Nazarene        | Time    | Score | Margin | HOME: Idaho State                    |
|-------------------------------------|---------|-------|--------|--------------------------------------|
|                                     | 07:58   |       |        | FOUL by WOODS,APIPHANY               |
| TIMEOUT MEDIA                       | 07:54   |       |        |                                      |
| MISSED LAYUP by SIMMONS, TAYLOR     | 07:44   |       |        |                                      |
|                                     | 07:44   |       |        | REBOUND (DEF) by BACOVCIN,KATRINA    |
|                                     | 07:28   |       |        | TURNOVER by WOODS, APIPHANY          |
| GOOD! LAYUP by CRYDERMAN,KATE [PNT] | 07:08   | 28-20 | H 8    |                                      |
| ASSIST by LOGAN,ELLIE               | 07:08   |       |        |                                      |
| FOUL by CRYDERMAN,KATE              | 06:51   |       |        |                                      |
|                                     | 06:51   | 29-20 | H 9    | GOOD! FT by BROWN,LINDSAY            |
|                                     | 06:51   |       |        | MISSED FT by BROWN,LINDSAY           |
| REBOUND (DEF) by LOGAN,ELLIE        | 06:51   |       |        |                                      |
|                                     | 06:51   |       |        | SUB IN: LEMON, JASMINE               |
|                                     | 06:51   |       |        | SUB OUT: KENYON,GRACE                |
|                                     | 06:45   |       |        | FOUL by WOODS,APIPHANY               |
| GOOD! FT by LOGAN,ELLIE             | 06:45   | 29-21 | H 8    |                                      |
| MISSED FT by LOGAN,ELLIE            | 06:45   |       |        |                                      |
|                                     | 06:45   |       |        | REBOUND (DEF) by HOCHSTEIN, MEGAN    |
|                                     | 06:45   |       |        | SUB IN: HOCHSTEIN,MEGAN              |
|                                     | 06:45   |       |        | SUB IN: KENYON,GRACE                 |
|                                     | 06:45   |       |        | SUB OUT: WOODS,APIPHANY              |
|                                     | 06:45   |       |        | SUB OUT: BROWN,LINDSAY               |
|                                     | 06:26   |       |        | MISSED 3PTR by SCHRIMPSHER,REBECCA   |
| REBOUND (DEF) by CRYDERMAN,KATE     | 06:26   |       |        |                                      |
| MISSED 3PTR by TUBBS,LEXI           | 06:10   |       |        |                                      |
|                                     | 06:10   |       |        | REBOUND (DEF) by KENYON, GRACE       |
| FOUL by SIMMONS, TAYLOR             | 06:03   |       |        |                                      |
|                                     | 06:03   | 30-21 | H 9    | GOOD! FT by LEMON, JASMINE           |
|                                     | 06:03   | 31-21 | H 10   | GOOD! FT by LEMON, JASMINE           |
|                                     | 06:03   |       |        | SUB IN: JONES, JULIET                |
|                                     | 06:03   |       |        | SUB OUT: LEMON, JASMINE              |
| MISSED JUMPER by CRYDERMAN,KATE     | 05:48   |       |        |                                      |
| REBOUND (OFF) by LOGAN, ELLIE       | 05:48   |       |        |                                      |
| GOOD! LAYUP by LOGAN,ELLIE [PNT]    | 05:44   | 31-23 | H 8    |                                      |
|                                     | 05:27   |       |        | MISSED LAYUP by KENYON, GRACE        |
| REBOUND (DEF) by TUBBS,LEXI         | 05:27   |       |        |                                      |
|                                     | 05:21   |       |        | FOUL by BACOVCIN,KATRINA             |
| GOOD! FT by SIMMONS, TAYLOR         | 05:21   | 31-24 | H 7    |                                      |
| GOOD! FT by SIMMONS,TAYLOR          | 05:21   | 31-25 | H 6    |                                      |
| SUB IN: SCHUMANN,KAYLA              | 05:21   |       |        |                                      |
| SUB OUT: WHITE, CIERRA              | 05:21   |       |        |                                      |
|                                     | 05:03   |       |        | MISSED LAYUP by HOCHSTEIN,MEGAN      |
| BLOCK by CRYDERMAN,KATE             | 05:03   |       |        |                                      |
| REBOUND (DEF) by CRYDERMAN,KATE     | 05:02   |       |        |                                      |
|                                     | 04:59   | 33-25 | H 8    | GOOD! LAYUP by KENYON, GRACE [PNT]   |
| MISSED LAYUP by TUBBS,LEXI          | 04:41   |       |        |                                      |
| REBOUND (OFF) by LOGAN,ELLIE        | 04:41   |       |        |                                      |
| GOOD! LAYUP by LOGAN,ELLIE [PNT]    | 04:36   | 33-27 | H 6    |                                      |
|                                     | 04:22   | 35-27 | H 8    | GOOD! LAYUP by HOCHSTEIN,MEGAN [PNT] |
|                                     | 04:22   |       |        | ASSIST by KENYON,GRACE               |
| MISSED JUMPER by TUBBS,LEXI         | 04:05   |       |        |                                      |
| .,,                                 | 04:05   |       |        | REBOUND (DEF) by JONES,JULIET        |
|                                     | 03:55   | 37-27 | H 10   | GOOD! LAYUP by HOCHSTEIN,MEGAN [PNT] |
|                                     | - 55.00 |       |        |                                      |

| VISITORS: Northwest Nazarene       | Time  | Score | Margin | HOME: Idaho State                  |
|------------------------------------|-------|-------|--------|------------------------------------|
|                                    | 03:55 |       |        | ASSIST by KENYON,GRACE             |
| TIMEOUT 30SEC                      | 03:52 |       |        |                                    |
|                                    | 03:52 |       |        | SUB IN: LEMON, JASMINE             |
|                                    | 03:52 |       |        | SUB IN: BROWN,LINDSAY              |
|                                    | 03:52 |       |        | SUB OUT: HOCHSTEIN,MEGAN           |
|                                    | 03:52 |       |        | SUB OUT: JONES, JULIET             |
| TURNOVER by LOGAN, ELLIE           | 03:46 |       |        |                                    |
|                                    | 03:44 |       |        | STEAL by BACOVCIN,KATRINA          |
|                                    | 03:29 |       |        | MISSED 3PTR by BACOVCIN,KATRINA    |
| REBOUND (DEF) by SCHUMANN,KAYLA    | 03:29 |       |        |                                    |
| MISSED LAYUP by LOGAN,ELLIE        | 03:15 |       |        |                                    |
|                                    | 03:15 |       |        | REBOUND (DEF) by BROWN,LINDSAY     |
|                                    | 03:08 | 39-27 | H 12   | GOOD! LAYUP by KENYON, GRACE [PNT] |
| MISSED LAYUP by CRYDERMAN,KATE     | 02:50 |       |        |                                    |
|                                    | 02:50 |       |        | REBOUND (DEF) by KENYON, GRACE     |
|                                    | 02:31 |       |        | MISSED LAYUP by BROWN,LINDSAY      |
|                                    | 02:31 |       |        | REBOUND (OFF) by BROWN,LINDSAY     |
|                                    | 02:27 |       |        | MISSED LAYUP by BROWN,LINDSAY      |
|                                    | 02:27 |       |        | REBOUND (OFF) by KENYON, GRACE     |
|                                    | 02:23 | 41-27 | H 14   | GOOD! LAYUP by KENYON, GRACE [PNT] |
| TIMEOUT 30SEC                      | 02:21 |       |        |                                    |
|                                    | 02:21 |       |        | SUB IN: HOCHSTEIN,MEGAN            |
|                                    | 02:21 |       |        | SUB OUT: KENYON,GRACE              |
|                                    | 02:15 |       |        | SUB IN: ADAMS,KYNDALL              |
|                                    | 02:15 |       |        | SUB OUT: HOCHSTEIN,MEGAN           |
| GOOD! 3PTR by SIMMONS,TAYLOR       | 02:14 | 41-30 | H 11   |                                    |
|                                    | 01:52 | 44-30 | H 14   | GOOD! 3PTR by SCHRIMPSHER,REBECCA  |
|                                    | 01:52 |       |        | ASSIST by ADAMS,KYNDALL            |
| MISSED JUMPER by WHITE, CIERRA     | 01:40 |       |        |                                    |
|                                    | 01:40 |       |        | REBOUND (DEF) by BROWN,LINDSAY     |
|                                    | 01:28 |       |        | SUB IN: HOCHSTEIN,MEGAN            |
|                                    | 01:28 |       |        | SUB OUT: BACOVCIN,KATRINA          |
|                                    | 01:26 |       |        | MISSED JUMPER by ADAMS,KYNDALL     |
| REBOUND (DEF) by SWANSON,KATIE     | 01:26 |       |        |                                    |
| FOUL by SIMMONS,TAYLOR             | 01:17 |       |        |                                    |
| TURNOVER by SIMMONS,TAYLOR         | 01:17 |       |        |                                    |
|                                    | 01:17 |       |        | SUB IN: JONES, JULIET              |
|                                    | 01:17 |       |        | SUB OUT: ADAMS,KYNDALL             |
|                                    | 01:05 |       |        | TURNOVER by JONES,JULIET           |
| STEAL by SIMMONS,TAYLOR            | 01:02 |       |        | , i                                |
| FOUL by SIMMONS,TAYLOR             | 01:00 |       |        |                                    |
| TURNOVER by SIMMONS,TAYLOR         | 01:00 |       |        |                                    |
| SUB IN: CHRISTENSON,KELLI          | 01:00 |       |        |                                    |
| SUB OUT: SIMMONS,TAYLOR            | 01:00 |       |        |                                    |
| ·                                  | 01:00 |       |        | SUB IN: KENYON,GRACE               |
|                                    | 01:00 |       |        | SUB OUT: SCHRIMPSHER,REBECCA       |
|                                    | 00:37 |       |        | TURNOVER by BROWN,LINDSAY          |
| MISSED JUMPER by FERRENBURG, ELLEN | 00:22 |       |        | , , , ,                            |
| REBOUND (OFF) by SWANSON,KATIE     | 00:22 |       |        |                                    |
| GOOD! LAYUP by SWANSON,KATIE [PNT] | 00:21 | 44-32 | H 12   |                                    |
| ,                                  | 00:21 | ,_    |        | FOUL by HOCHSTEIN,MEGAN            |
| SUB IN: SWANSON,KATIE              | 00:21 |       |        | , , , , , ,                        |
| ,                                  |       |       |        |                                    |

| VISITORS: Northwest Nazarene | Time  | Score | Margin | HOME: Idaho State                  |
|------------------------------|-------|-------|--------|------------------------------------|
| SUB IN: FERRENBURG,ELLEN     | 00:21 |       |        |                                    |
| SUB OUT: TUBBS,LEXI          | 00:21 |       |        |                                    |
| SUB OUT: LOGAN,ELLIE         | 00:21 |       |        |                                    |
|                              | 00:21 |       |        | SUB IN: SCHRIMPSHER,REBECCA        |
|                              | 00:21 |       |        | SUB IN: BACOVCIN,KATRINA           |
|                              | 00:21 |       |        | SUB OUT: HOCHSTEIN,MEGAN           |
|                              | 00:21 |       |        | SUB OUT: JONES,JULIET              |
| GOOD! FT by SWANSON,KATIE    | 00:19 | 44-33 | H 11   |                                    |
| SUB IN: WHITE, CIERRA        | 00:14 |       |        |                                    |
| SUB OUT: SWANSON,KATIE       | 00:14 |       |        |                                    |
|                              | 00:08 |       |        | MISSED 3PTR by SCHRIMPSHER,REBECCA |
|                              | 00:08 |       |        | REBOUND (OFF) by BACOVCIN,KATRINA  |
|                              | 00:02 |       |        | MISSED LAYUP by BACOVCIN,KATRINA   |
| REBOUND (DEF) by TEAM        | 00:02 |       |        |                                    |

# Northwest Nazarene vs Idaho State 11/24/2014; 2:00 p.m. at ICCU Court at Reed Gym Period 2 Play-By-Play

| VISITORS: Northwest Nazarene      | Time  | Score | Margin | HOME: Idaho State                     |
|-----------------------------------|-------|-------|--------|---------------------------------------|
| FOUL by LOGAN,ELLIE               | 19:47 |       |        | _                                     |
|                                   | 19:47 | 45-33 | H 12   | GOOD! FT by WOODS, APIPHANY           |
|                                   | 19:47 | 46-33 | H 13   | GOOD! FT by WOODS, APIPHANY           |
| MISSED JUMPER by LOGAN, ELLIE     | 19:34 |       |        |                                       |
|                                   | 19:34 |       |        | REBOUND (DEF) by KENYON, GRACE        |
|                                   | 19:26 | 48-33 | H 15   | GOOD! JUMPER by LEMON, JASMINE        |
|                                   | 19:26 |       |        | ASSIST by KENYON, GRACE               |
| MISSED JUMPER by SIMMONS, TAYLOR  | 19:06 |       |        |                                       |
|                                   | 19:06 |       |        | REBOUND (DEF) by SCHRIMPSHER, REBECCA |
|                                   | 18:46 |       |        | MISSED 3PTR by SCHRIMPSHER,REBECCA    |
| REBOUND (DEF) by TEAM             | 18:46 |       |        |                                       |
|                                   | 18:44 |       |        | FOUL by POLICICCHIO, ANNA             |
|                                   | 18:44 |       |        | SUB IN: HOCHSTEIN, MEGAN              |
|                                   | 18:44 |       |        | SUB OUT: POLICICCHIO,ANNA             |
| TURNOVER by SIMMONS, TAYLOR       | 18:25 |       |        |                                       |
|                                   | 18:06 |       |        | MISSED JUMPER by WOODS, APIPHANY      |
|                                   | 18:06 |       |        | REBOUND (OFF) by SCHRIMPSHER, REBECCA |
|                                   | 17:59 |       |        | MISSED 3PTR by SCHRIMPSHER,REBECCA    |
| REBOUND (DEF) by TUBBS,LEXI       | 17:59 |       |        |                                       |
| TURNOVER by TUBBS,LEXI            | 17:56 |       |        |                                       |
|                                   | 17:54 |       |        | STEAL by WOODS,APIPHANY               |
|                                   | 17:50 | 50-33 | H 17   | GOOD! JUMPER by LEMON, JASMINE        |
| GOOD! JUMPER by WHITE, CIERRA     | 17:38 | 50-35 | H 15   |                                       |
|                                   | 17:20 | 52-35 | H 17   | GOOD! LAYUP by HOCHSTEIN, MEGAN [PNT] |
|                                   | 17:20 |       |        | ASSIST by WOODS,APIPHANY              |
| GOOD! JUMPER by SWANSON,KATIE     | 17:07 | 52-37 | H 15   |                                       |
|                                   | 16:44 | 54-37 | H 17   | GOOD! LAYUP by KENYON, GRACE [PNT]    |
|                                   | 16:34 |       |        | FOUL by LEMON, JASMINE                |
| MISSED FT by SIMMONS,TAYLOR       | 16:34 |       |        |                                       |
| REBOUND (DEADB) by TEAM           | 16:34 |       |        |                                       |
| GOOD! FT by SIMMONS,TAYLOR        | 16:34 | 54-38 | H 16   |                                       |
| TIMEOUT 30SEC                     | 16:34 |       |        |                                       |
|                                   | 16:34 |       |        | SUB IN: JONES, JULIET                 |
|                                   | 16:34 |       |        | SUB IN: BROWN,LINDSAY                 |
|                                   | 16:34 |       |        | SUB OUT: KENYON,GRACE                 |
|                                   | 16:34 |       |        | SUB OUT: WOODS,APIPHANY               |
| MISSED JUMPER by FERRENBURG,ELLEN | 16:27 |       |        |                                       |
|                                   | 16:27 |       |        | REBOUND (DEF) by TEAM                 |
|                                   | 16:24 |       |        | FOUL by BROWN,LINDSAY                 |
|                                   | 16:24 |       |        | TURNOVER by BROWN,LINDSAY             |
| TURNOVER by SWANSON,KATIE         | 16:15 |       |        |                                       |
|                                   | 16:14 |       |        | STEAL by JONES,JULIET                 |
|                                   | 16:03 |       |        | FOUL by HOCHSTEIN,MEGAN               |
|                                   | 16:03 |       |        | TURNOVER by HOCHSTEIN, MEGAN          |
| SUB IN: SCHUMANN,KAYLA            | 16:03 |       |        |                                       |
| SUB OUT: WHITE,CIERRA             | 16:03 |       |        |                                       |
|                                   | 16:03 |       |        | SUB IN: KENYON,GRACE                  |
|                                   | 16:03 |       |        | SUB IN: POLICICCHIO,ANNA              |
|                                   |       |       |        |                                       |