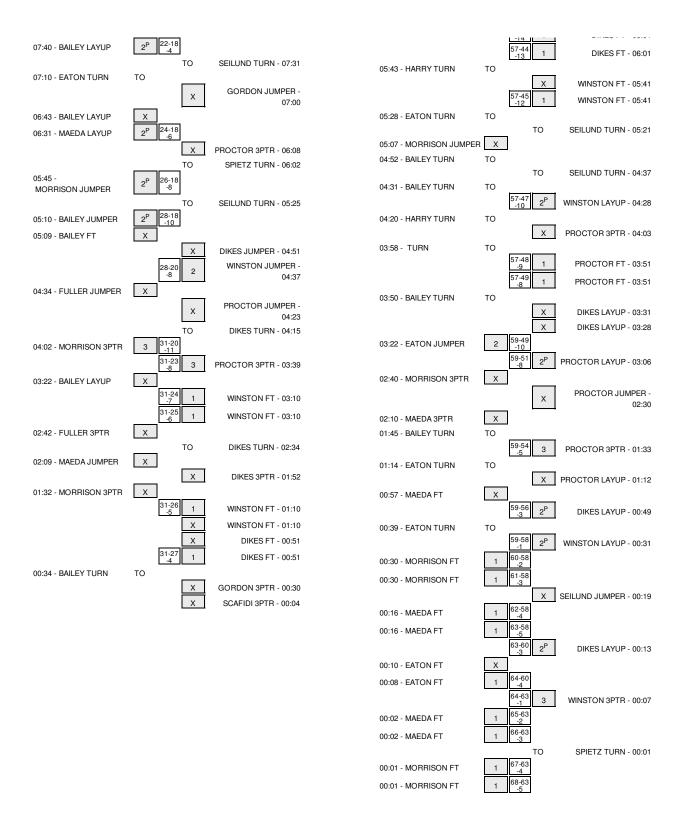

### BYU vs San Francisco 1/29/2015; 7 p.m. at War Memorial Gym in San Francisco Period 1 Play-By-Play

| HOME: San Francis                                            | Margin | Score | Time                                                        | VISITORS: BYU                                                                                |
|--------------------------------------------------------------|--------|-------|-------------------------------------------------------------|----------------------------------------------------------------------------------------------|
| GOOD! LAYUP by PROCTOR,TAYLO                                 | H 2    | 2-0   | 19:45                                                       |                                                                                              |
| ASSIST by SPIETZ,PAIG                                        |        |       | 19:45                                                       |                                                                                              |
|                                                              | T      | 2-2   | 19:23                                                       | GOOD! JUMPER by BAILEY,MORGAN                                                                |
| GOOD! LAYUP by PROCTOR,TAYLO                                 | H 2    | 4-2   | 19:03                                                       |                                                                                              |
|                                                              |        |       | 18:51                                                       | FOUL by EATON,LEXI                                                                           |
|                                                              |        |       | 18:51                                                       | TURNOVER by EATON,LEXI                                                                       |
| TURNOVER by PROCTOR,TAYLO                                    |        |       | 18:32                                                       |                                                                                              |
|                                                              | _      |       | 18:29                                                       | STEAL by MAEDA, KYLIE                                                                        |
| 0000100701 0017770416                                        | T      | 4-4   | 18:24                                                       | GOOD! JUMPER by EATON,LEXI                                                                   |
| GOOD! 3PTR by SPIETZ, PAIC                                   | H 3    | 7-4   | 18:09                                                       |                                                                                              |
| ASSIST by GORDON,AUNDRE                                      |        |       | 18:09<br>17:53                                              | MICCED ODTD by HADDY VO HAN                                                                  |
| REBOUND (DEF) by WINSTON,T.                                  |        |       | 17:53                                                       | MISSED 3PTR by HARRY,XOJIAN                                                                  |
| MISSED LAYUP by GORDON, AUNDRE                               |        |       | 17:45                                                       |                                                                                              |
| WIGGED EATOR BY GOTIDON, AGNOTIL                             |        |       | 17:45                                                       | REBOUND (DEF) by HARRY,XOJIAN                                                                |
|                                                              | H 1    | 7-6   | 17:32                                                       | GOOD! LAYUP by BAILEY,MORGAN                                                                 |
| MISSED JUMPER by DIKES,ZHAN                                  |        |       | 17:08                                                       | , , , ,                                                                                      |
| ., .,                                                        |        |       | 17:08                                                       | REBOUND (DEF) by BAILEY,MORGAN                                                               |
|                                                              | V 1    | 7-8   | 16:55                                                       | GOOD! LAYUP by HARRY, XOJIAN                                                                 |
|                                                              |        |       | 16:55                                                       | ASSIST by MORRISON,MAKENZI                                                                   |
|                                                              |        |       | 16:40                                                       | FOUL by MORRISON, MAKENZI                                                                    |
| SUB IN: SEILUND,AN                                           |        |       | 16:40                                                       |                                                                                              |
| SUB OUT: WINSTON,T.                                          |        |       | 16:40                                                       |                                                                                              |
| MISSED LAYUP by SPIETZ,PAIC                                  |        |       | 16:30                                                       |                                                                                              |
|                                                              |        |       | 16:30                                                       | REBOUND (DEF) by BAILEY,MORGAN                                                               |
|                                                              | V 3    | 7-10  | 16:09                                                       | GOOD! LAYUP by BAILEY,MORGAN                                                                 |
| MISSED LAYUP by SPIETZ,PAIC                                  |        |       | 16:00                                                       |                                                                                              |
|                                                              |        |       | 16:00                                                       | REBOUND (DEF) by EATON,LEXI                                                                  |
|                                                              |        |       | 15:53                                                       | MISSED LAYUP by EATON,LEXI                                                                   |
|                                                              |        |       | 15:53                                                       | REBOUND (OFF) by MAEDA,KYLIE                                                                 |
|                                                              |        |       | 15:49                                                       | MISSED 3PTR by MAEDA,KYLIE                                                                   |
|                                                              | V 6    | 7-13  | 15:49<br>15:43                                              | REBOUND (OFF) by HARRY,XOJIAN                                                                |
|                                                              | V 0    | 7-13  | 15:43                                                       | GOOD! 3PTR by HARRY,XOJIAN                                                                   |
| TIMEOUT 30SE                                                 |        |       | 15:36                                                       | ASSIST by EATON,LEXI                                                                         |
| TIMEOUT MED                                                  |        |       | 15:36                                                       |                                                                                              |
| SUB IN: SCAFIDI,ALIO                                         |        |       | 15:36                                                       |                                                                                              |
| SUB OUT: SPIETZ,PAIC                                         |        |       | 15:36                                                       |                                                                                              |
| MISSED JUMPER by GORDON, AUNDRE                              |        |       | 15:27                                                       |                                                                                              |
|                                                              |        |       | 15:27                                                       | REBOUND (DEF) by BAILEY,MORGAN                                                               |
|                                                              |        |       | 15:17                                                       | MISSED 3PTR by EATON,LEXI                                                                    |
| REBOUND (DEF) by PROCTOR, TAYLO                              |        |       | 15:17                                                       |                                                                                              |
| MISSED JUMPER by DIKES, ZHAN                                 |        |       | 15:01                                                       |                                                                                              |
|                                                              |        |       | 15:01                                                       | REBOUND (DEF) by MAEDA,KYLIE                                                                 |
|                                                              |        |       | 14:54                                                       | MISSED JUMPER by MAEDA,KYLIE                                                                 |
| REBOUND (DEF) by SCAFIDI,ALIC                                |        |       | 14:54                                                       |                                                                                              |
| GOOD! 3PTR by GORDON,AUNDRE                                  | V 3    | 10-13 | 14:43                                                       |                                                                                              |
|                                                              |        |       | 14:25                                                       | MISSED 3PTR by MORRISON,MAKENZI                                                              |
|                                                              |        |       | 14:25                                                       | REBOUND (OFF) by BAILEY,MORGAN                                                               |
|                                                              | V 5    | 10-15 | 14:19                                                       | GOOD! LAYUP by BAILEY,MORGAN                                                                 |
|                                                              |        |       | 13:49                                                       | FOUL by MAEDA,KYLIE                                                                          |
| MISSED FT by SCAFIDI,ALIC                                    |        |       | 13:49                                                       |                                                                                              |
| REBOUND (DEADB) by TEA                                       |        |       | 13:49                                                       |                                                                                              |
| GOOD! FT by SCAFIDI,ALIC                                     | V 4    | 11-15 | 13:49                                                       |                                                                                              |
| SUB IN: WINSTON,T.                                           |        |       | 13:49                                                       |                                                                                              |
| SUB OUT: GORDON,AUNDRE                                       |        |       | 13:49                                                       | MICCED ODTD by FATON I EVI                                                                   |
| REBOUND (DEF) by PROCTOR,TAYLO                               |        |       | 13:41<br>13:41                                              | MISSED 3PTR by EATON,LEXI                                                                    |
| GOOD! JUMPER by SCAFIDI,ALIC                                 | V 2    | 13-15 | 13:25                                                       |                                                                                              |
| ASSIST by DIKES,ZHAN                                         | V Z    | 13-13 | 13:25                                                       |                                                                                              |
| 7,00101 by birte0,211/11                                     |        |       | 13:07                                                       | MISSED LAYUP by BAILEY,MORGAN                                                                |
| REBOUND (DEF) by SEILUND, ANY                                |        |       | 13:07                                                       | initiates entrol by britter, mortanin                                                        |
| MISSED JUMPER by SEILUND, ANI                                |        |       | 12:45                                                       |                                                                                              |
|                                                              |        |       | 12:45                                                       | REBOUND (DEF) by BAILEY,MORGAN                                                               |
|                                                              |        |       | 12:22                                                       |                                                                                              |
|                                                              |        |       |                                                             | MISSED 3PTR by BAILEY, MORGAN                                                                |
| REBOUND (DEF) by PROCTOR,TAYLO                               |        |       | 12:22                                                       | MISSED 3PTR by BAILEY, MORGAN                                                                |
| REBOUND (DEF) by PROCTOR,TAYLO<br>MISSED 3PTR by SEILUND,ANI |        |       |                                                             | MISSED 3PTH DY BAILEY, MONGAN                                                                |
|                                                              |        |       | 12:22                                                       | MISSEU 3P1H DY BAILEY, MOHGAN  REBOUND (DEF) by BAILEY, MORGAN                               |
|                                                              |        |       | 12:22<br>12:13                                              |                                                                                              |
| MISSED 3PTR by SEILUND,ANI                                   |        |       | 12:22<br>12:13<br>12:13                                     |                                                                                              |
| MISSED 3PTR by SEILUND,ANI                                   |        |       | 12:22<br>12:13<br>12:13<br>11:58                            | REBOUND (DEF) by BAILEY,MORGAN                                                               |
| MISSED 3PTR by SEILUND,ANI                                   |        |       | 12:22<br>12:13<br>12:13<br>11:58<br>11:58<br>11:58<br>11:58 | REBOUND (DEF) by BAILEY,MORGAN  TIMEOUT MEDIA SUB IN: FULLER,KRISTINE SUB IN: ORTON,MICAELEE |
| MISSED 3PTR by SEILUND,ANI                                   |        |       | 12:22<br>12:13<br>12:13<br>11:58<br>11:58                   | REBOUND (DEF) by BAILEY,MORGAN TIMEOUT MEDIA SUB IN: FULLER,KRISTINE                         |