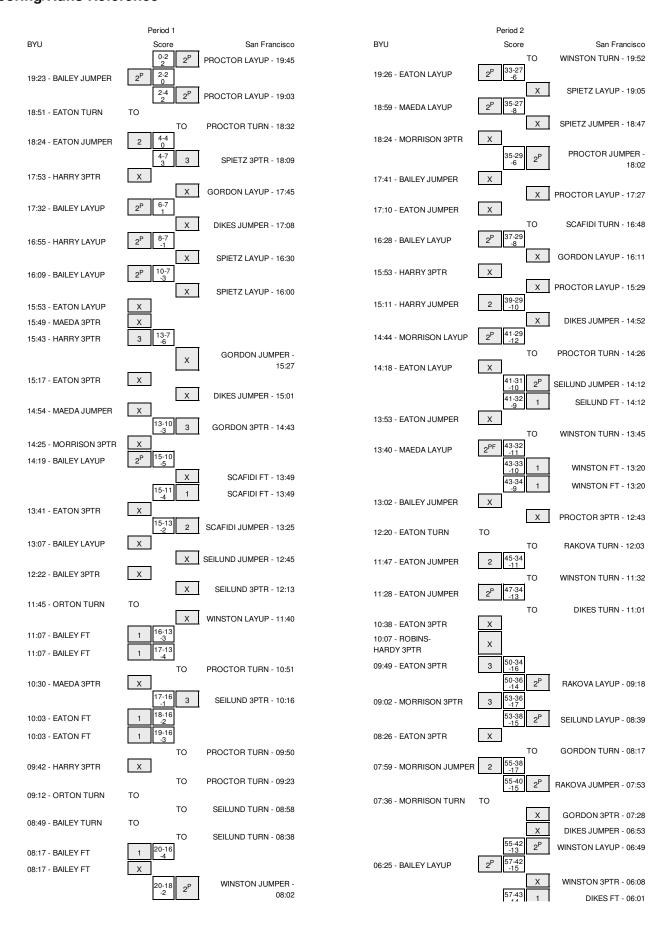

### BYU vs San Francisco 1/29/2015; 7 p.m. at War Memorial Gym in San Francisco Period 1 Play-By-Play

| HOME: San Francis                                            | Margin | Score | Time                                                        | VISITORS: BYU                                                                                |
|--------------------------------------------------------------|--------|-------|-------------------------------------------------------------|----------------------------------------------------------------------------------------------|
| GOOD! LAYUP by PROCTOR,TAYLO                                 | H 2    | 2-0   | 19:45                                                       |                                                                                              |
| ASSIST by SPIETZ,PAIG                                        |        |       | 19:45                                                       |                                                                                              |
|                                                              | T      | 2-2   | 19:23                                                       | GOOD! JUMPER by BAILEY,MORGAN                                                                |
| GOOD! LAYUP by PROCTOR,TAYLO                                 | H 2    | 4-2   | 19:03                                                       |                                                                                              |
|                                                              |        |       | 18:51                                                       | FOUL by EATON,LEXI                                                                           |
|                                                              |        |       | 18:51                                                       | TURNOVER by EATON,LEXI                                                                       |
| TURNOVER by PROCTOR,TAYLO                                    |        |       | 18:32                                                       |                                                                                              |
|                                                              | _      |       | 18:29                                                       | STEAL by MAEDA, KYLIE                                                                        |
| 0000100701 0017770416                                        | T      | 4-4   | 18:24                                                       | GOOD! JUMPER by EATON,LEXI                                                                   |
| GOOD! 3PTR by SPIETZ, PAIC                                   | H 3    | 7-4   | 18:09                                                       |                                                                                              |
| ASSIST by GORDON,AUNDRE                                      |        |       | 18:09<br>17:53                                              | MICCED ODTD by HADDY VO HAN                                                                  |
| REBOUND (DEF) by WINSTON,T.                                  |        |       | 17:53                                                       | MISSED 3PTR by HARRY,XOJIAN                                                                  |
| MISSED LAYUP by GORDON, AUNDRE                               |        |       | 17:45                                                       |                                                                                              |
| WIGGED EATOR BY GOTIDON, AGNOTIL                             |        |       | 17:45                                                       | REBOUND (DEF) by HARRY,XOJIAN                                                                |
|                                                              | H 1    | 7-6   | 17:32                                                       | GOOD! LAYUP by BAILEY,MORGAN                                                                 |
| MISSED JUMPER by DIKES,ZHAN                                  |        |       | 17:08                                                       | , , , ,                                                                                      |
| ., .,                                                        |        |       | 17:08                                                       | REBOUND (DEF) by BAILEY,MORGAN                                                               |
|                                                              | V 1    | 7-8   | 16:55                                                       | GOOD! LAYUP by HARRY, XOJIAN                                                                 |
|                                                              |        |       | 16:55                                                       | ASSIST by MORRISON,MAKENZI                                                                   |
|                                                              |        |       | 16:40                                                       | FOUL by MORRISON, MAKENZI                                                                    |
| SUB IN: SEILUND,AN                                           |        |       | 16:40                                                       |                                                                                              |
| SUB OUT: WINSTON,T.                                          |        |       | 16:40                                                       |                                                                                              |
| MISSED LAYUP by SPIETZ,PAIC                                  |        |       | 16:30                                                       |                                                                                              |
|                                                              |        |       | 16:30                                                       | REBOUND (DEF) by BAILEY,MORGAN                                                               |
|                                                              | V 3    | 7-10  | 16:09                                                       | GOOD! LAYUP by BAILEY,MORGAN                                                                 |
| MISSED LAYUP by SPIETZ,PAIC                                  |        |       | 16:00                                                       |                                                                                              |
|                                                              |        |       | 16:00                                                       | REBOUND (DEF) by EATON,LEXI                                                                  |
|                                                              |        |       | 15:53                                                       | MISSED LAYUP by EATON,LEXI                                                                   |
|                                                              |        |       | 15:53                                                       | REBOUND (OFF) by MAEDA,KYLIE                                                                 |
|                                                              |        |       | 15:49                                                       | MISSED 3PTR by MAEDA,KYLIE                                                                   |
|                                                              | V 6    | 7-13  | 15:49<br>15:43                                              | REBOUND (OFF) by HARRY,XOJIAN                                                                |
|                                                              | V 0    | 7-13  | 15:43                                                       | GOOD! 3PTR by HARRY,XOJIAN                                                                   |
| TIMEOUT 30SE                                                 |        |       | 15:36                                                       | ASSIST by EATON,LEXI                                                                         |
| TIMEOUT MED                                                  |        |       | 15:36                                                       |                                                                                              |
| SUB IN: SCAFIDI,ALIO                                         |        |       | 15:36                                                       |                                                                                              |
| SUB OUT: SPIETZ,PAIC                                         |        |       | 15:36                                                       |                                                                                              |
| MISSED JUMPER by GORDON, AUNDRE                              |        |       | 15:27                                                       |                                                                                              |
|                                                              |        |       | 15:27                                                       | REBOUND (DEF) by BAILEY,MORGAN                                                               |
|                                                              |        |       | 15:17                                                       | MISSED 3PTR by EATON,LEXI                                                                    |
| REBOUND (DEF) by PROCTOR, TAYLO                              |        |       | 15:17                                                       |                                                                                              |
| MISSED JUMPER by DIKES, ZHAN                                 |        |       | 15:01                                                       |                                                                                              |
|                                                              |        |       | 15:01                                                       | REBOUND (DEF) by MAEDA,KYLIE                                                                 |
|                                                              |        |       | 14:54                                                       | MISSED JUMPER by MAEDA,KYLIE                                                                 |
| REBOUND (DEF) by SCAFIDI,ALIC                                |        |       | 14:54                                                       |                                                                                              |
| GOOD! 3PTR by GORDON,AUNDRE                                  | V 3    | 10-13 | 14:43                                                       |                                                                                              |
|                                                              |        |       | 14:25                                                       | MISSED 3PTR by MORRISON,MAKENZI                                                              |
|                                                              |        |       | 14:25                                                       | REBOUND (OFF) by BAILEY,MORGAN                                                               |
|                                                              | V 5    | 10-15 | 14:19                                                       | GOOD! LAYUP by BAILEY,MORGAN                                                                 |
|                                                              |        |       | 13:49                                                       | FOUL by MAEDA,KYLIE                                                                          |
| MISSED FT by SCAFIDI,ALIC                                    |        |       | 13:49                                                       |                                                                                              |
| REBOUND (DEADB) by TEA                                       |        |       | 13:49                                                       |                                                                                              |
| GOOD! FT by SCAFIDI,ALIC                                     | V 4    | 11-15 | 13:49                                                       |                                                                                              |
| SUB IN: WINSTON,T.                                           |        |       | 13:49                                                       |                                                                                              |
| SUB OUT: GORDON,AUNDRE                                       |        |       | 13:49                                                       | MICCED ODTD by FATON I EVI                                                                   |
| REBOUND (DEF) by PROCTOR,TAYLO                               |        |       | 13:41<br>13:41                                              | MISSED 3PTR by EATON,LEXI                                                                    |
| GOOD! JUMPER by SCAFIDI,ALIC                                 | V 2    | 13-15 | 13:25                                                       |                                                                                              |
| ASSIST by DIKES,ZHAN                                         | V Z    | 13-13 | 13:25                                                       |                                                                                              |
| 7,00101 by birte0,211/11                                     |        |       | 13:07                                                       | MISSED LAYUP by BAILEY,MORGAN                                                                |
| REBOUND (DEF) by SEILUND, ANY                                |        |       | 13:07                                                       | initiates entrol by britter, mortanin                                                        |
| MISSED JUMPER by SEILUND, ANI                                |        |       | 12:45                                                       |                                                                                              |
|                                                              |        |       | 12:45                                                       | REBOUND (DEF) by BAILEY,MORGAN                                                               |
|                                                              |        |       | 12:22                                                       |                                                                                              |
|                                                              |        |       |                                                             | MISSED 3PTR by BAILEY, MORGAN                                                                |
| REBOUND (DEF) by PROCTOR,TAYLO                               |        |       | 12:22                                                       | MISSED 3PTR by BAILEY, MORGAN                                                                |
| REBOUND (DEF) by PROCTOR,TAYLO<br>MISSED 3PTR by SEILUND,ANI |        |       |                                                             | MISSED 3PTH DY BAILEY, MONGAN                                                                |
|                                                              |        |       | 12:22                                                       | MISSEU 3P1H DY BAILEY, MOHGAN  REBOUND (DEF) by BAILEY, MORGAN                               |
|                                                              |        |       | 12:22<br>12:13                                              |                                                                                              |
| MISSED 3PTR by SEILUND,ANI                                   |        |       | 12:22<br>12:13<br>12:13                                     |                                                                                              |
| MISSED 3PTR by SEILUND,ANI                                   |        |       | 12:22<br>12:13<br>12:13<br>11:58                            | REBOUND (DEF) by BAILEY,MORGAN                                                               |
| MISSED 3PTR by SEILUND,ANI                                   |        |       | 12:22<br>12:13<br>12:13<br>11:58<br>11:58<br>11:58<br>11:58 | REBOUND (DEF) by BAILEY,MORGAN  TIMEOUT MEDIA SUB IN: FULLER,KRISTINE SUB IN: ORTON,MICAELEE |
| MISSED 3PTR by SEILUND,ANI                                   |        |       | 12:22<br>12:13<br>12:13<br>11:58<br>11:58                   | REBOUND (DEF) by BAILEY,MORGAN TIMEOUT MEDIA SUB IN: FULLER,KRISTINE                         |