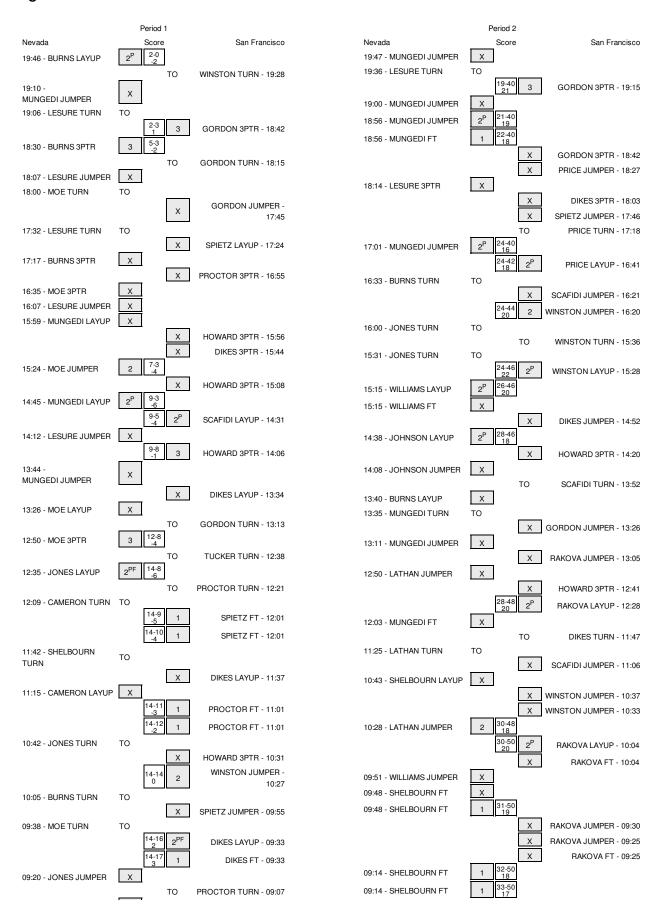

#### Nevada vs San Francisco 11/25/2014; 8:00 p.m. at War Memorial Gym in San Francisco Period 1 Play-By-Play

| HOME: San Francisco                                                                                                                   | Margin     | Score        | Time                                                                          | VISITORS: Nevada                                                         |
|---------------------------------------------------------------------------------------------------------------------------------------|------------|--------------|-------------------------------------------------------------------------------|--------------------------------------------------------------------------|
|                                                                                                                                       | V 2        | 0-2          | 19:46                                                                         | GOOD! LAYUP by BURNS,EMILY                                               |
| TURNOVER by WINSTON,TAJ                                                                                                               |            |              | 19:28                                                                         |                                                                          |
|                                                                                                                                       |            |              | 19:10                                                                         | MISSED JUMPER by MUNGEDI,MIMI                                            |
|                                                                                                                                       |            |              | 19:10                                                                         | REBOUND (OFF) by LESURE,NYASHA                                           |
| GOOD! 3PTR by GORDON,AUNDREA                                                                                                          | H 1        | 3-2          | 19:06<br>18:42                                                                | TURNOVER by LESURE,NYASHA                                                |
| ASSIST by SPIETZ, PAIGE                                                                                                               | п          | 3-2          | 18:42                                                                         |                                                                          |
| Addict by different man                                                                                                               | V 2        | 3-5          | 18:30                                                                         | GOOD! 3PTR by BURNS,EMILY                                                |
| TURNOVER by GORDON, AUNDREA                                                                                                           | • -        | 0.0          | 18:15                                                                         | doos, or may borne, cline.                                               |
| · · · · · · · · · · · · · · · · · · ·                                                                                                 |            |              | 18:13                                                                         | STEAL by MUNGEDI,MIMI                                                    |
|                                                                                                                                       |            |              | 18:07                                                                         | MISSED JUMPER by LESURE,NYASHA                                           |
|                                                                                                                                       |            |              | 18:07                                                                         | REBOUND (OFF) by BURNS,EMILY                                             |
|                                                                                                                                       |            |              | 18:00                                                                         | FOUL by MOE,TERILYN                                                      |
|                                                                                                                                       |            |              | 18:00                                                                         | TURNOVER by MOE, TERILYN                                                 |
| MISSED JUMPER by GORDON, AUNDREA                                                                                                      |            |              | 17:45                                                                         |                                                                          |
|                                                                                                                                       |            |              | 17:45                                                                         | REBOUND (DEF) by TEAM                                                    |
|                                                                                                                                       |            |              | 17:32                                                                         | TURNOVER by LESURE,NYASHA                                                |
| MISSED LAYUP by SPIETZ,PAIGE                                                                                                          |            |              | 17:24                                                                         |                                                                          |
|                                                                                                                                       |            |              | 17:24                                                                         | REBOUND (DEF) by MUNGEDI,MIMI                                            |
|                                                                                                                                       |            |              | 17:17                                                                         | MISSED 3PTR by BURNS,EMILY                                               |
| REBOUND (DEF) by DIKES,ZHANE                                                                                                          |            |              | 17:17                                                                         |                                                                          |
| SUB IN: HOWARD,RACHEL                                                                                                                 |            |              | 17:10                                                                         |                                                                          |
| SUB OUT: WINSTON, TAJ                                                                                                                 |            |              | 17:10                                                                         |                                                                          |
| MISSED 3PTR by PROCTOR, TAYLOR                                                                                                        |            |              | 16:55                                                                         | DEPOLIND (DEE) by TEAM                                                   |
|                                                                                                                                       |            |              | 16:55                                                                         | REBOUND (DEF) by TEAM                                                    |
|                                                                                                                                       |            |              | 16:35<br>16:35                                                                | MISSED 3PTR by MOE,TERILYN REBOUND (OFF) by LESURE,NYASHA                |
| FOUL by PROCTOR, TAYLOR                                                                                                               |            |              | 16:32                                                                         | REBOUND (OFF) BY LESURE, NY ASHA                                         |
| SUB IN: SCAFIDI, ALICIA                                                                                                               |            |              | 16:32                                                                         |                                                                          |
| SUB OUT: SPIETZ, PAIGE                                                                                                                |            |              | 16:32                                                                         |                                                                          |
| FOUL by HOWARD,RACHEL                                                                                                                 |            |              | 16:15                                                                         |                                                                          |
| 1 OOL BY HOW WID, I WOITEE                                                                                                            |            |              | 16:07                                                                         | MISSED JUMPER by LESURE,NYASHA                                           |
|                                                                                                                                       |            |              | 16:07                                                                         | REBOUND (OFF) by MUNGEDI,MIMI                                            |
|                                                                                                                                       |            |              | 15:59                                                                         | MISSED LAYUP by MUNGEDI,MIMI                                             |
| REBOUND (DEF) by GORDON, AUNDREA                                                                                                      |            |              | 15:59                                                                         | , ,                                                                      |
| MISSED 3PTR by HOWARD,RACHEL                                                                                                          |            |              | 15:56                                                                         |                                                                          |
| REBOUND (OFF) by SCAFIDI,ALICIA                                                                                                       |            |              | 15:56                                                                         |                                                                          |
| MISSED 3PTR by DIKES,ZHANE                                                                                                            |            |              | 15:44                                                                         |                                                                          |
|                                                                                                                                       |            |              | 15:44                                                                         | REBOUND (DEF) by TEAM                                                    |
|                                                                                                                                       |            |              | 15:34                                                                         | TIMEOUT MEDIA                                                            |
|                                                                                                                                       | V 4        | 3-7          | 15:24                                                                         | GOOD! JUMPER by MOE,TERILYN                                              |
| MISSED 3PTR by HOWARD,RACHEL                                                                                                          |            |              | 15:08                                                                         |                                                                          |
|                                                                                                                                       |            |              | 15:08                                                                         | REBOUND (DEF) by KAELIN,KELSEY                                           |
|                                                                                                                                       | V 6        | 3-9          | 14:45                                                                         | GOOD! LAYUP by MUNGEDI,MIMI                                              |
|                                                                                                                                       |            |              | 14:45                                                                         | ASSIST by MOE,TERILYN                                                    |
| GOOD! LAYUP by SCAFIDI,ALICIA                                                                                                         | V 4        | 5-9          | 14:31                                                                         |                                                                          |
| ASSIST by PROCTOR,TAYLOR                                                                                                              |            |              | 14:31                                                                         |                                                                          |
| DEDOUND (DEE) L. DIVEG TUANE                                                                                                          |            |              | 14:12                                                                         | MISSED JUMPER by LESURE,NYASHA                                           |
| REBOUND (DEF) by DIKES,ZHANE                                                                                                          |            | 0.0          | 14:12                                                                         |                                                                          |
| GOOD! 3PTR by HOWARD,RACHEL                                                                                                           | VI         | 8-9          | 14:06                                                                         | MICCED HIMDED by MUNCEDI MIMI                                            |
| REBOUND (DEF) by DIKES,ZHANE                                                                                                          |            |              | 13:44<br>13:44                                                                | MISSED JUMPER by MUNGEDI,MIMI                                            |
| MISSED LAYUP by DIKES,ZHANE                                                                                                           |            |              | 13:34                                                                         |                                                                          |
| WIGGED EATOR BY DINES, ZITANE                                                                                                         |            |              | 13:34                                                                         | BLOCK by BURNS,EMILY                                                     |
|                                                                                                                                       |            |              | 13:30                                                                         | REBOUND (DEF) by BURNS,EMILY                                             |
|                                                                                                                                       |            |              | 13:26                                                                         | MISSED LAYUP by MOE,TERILYN                                              |
| REBOUND (DEF) by DIKES,ZHANE                                                                                                          |            |              | 13:26                                                                         | WHOOLE EXTENS BY WICE, TEXTLETTY                                         |
| TURNOVER by GORDON, AUNDREA                                                                                                           |            |              | 13:13                                                                         |                                                                          |
| ,,                                                                                                                                    |            |              | 13:13                                                                         | SUB IN: JONES,ASHLEE                                                     |
|                                                                                                                                       |            |              | 13:13                                                                         | SUB IN: CAMERON,ANNA                                                     |
|                                                                                                                                       |            |              | 13:13                                                                         | SUB IN: JOHNSON,AJA                                                      |
|                                                                                                                                       |            |              | 13:13                                                                         | SUB OUT: KAELIN,KELSEY                                                   |
|                                                                                                                                       |            |              |                                                                               |                                                                          |
|                                                                                                                                       |            |              | 13:13                                                                         | SUB OUT: BURNS,EMILY                                                     |
|                                                                                                                                       |            |              | 13:13<br>13:13                                                                | SUB OUT: BURNS,EMILY<br>SUB OUT: MUNGEDI,MIMI                            |
| SUB IN: SPIETZ,PAIGE                                                                                                                  |            |              |                                                                               |                                                                          |
|                                                                                                                                       |            |              | 13:13                                                                         |                                                                          |
| SUB IN: TUCKER,TIARA                                                                                                                  |            |              | 13:13<br>13:13                                                                |                                                                          |
| SUB IN: TUCKER, TIARA<br>SUB OUT: DIKES, ZHANE                                                                                        |            |              | 13:13<br>13:13<br>13:13                                                       |                                                                          |
| SUB IN: TUCKER, TIARA<br>SUB OUT: DIKES,ZHANE<br>SUB OUT: SCAFIDI,ALICIA                                                              |            |              | 13:13<br>13:13<br>13:13<br>13:13                                              |                                                                          |
| SUB IN: TUCKER, TIARA<br>SUB OUT: DIKES,ZHANE<br>SUB OUT: SCAFIDI,ALICIA                                                              | V 4        | 8-12         | 13:13<br>13:13<br>13:13<br>13:13                                              |                                                                          |
| SUB IN: TUCKER, TIARA<br>SUB OUT: DIKES,ZHANE<br>SUB OUT: SCAFIDI,ALICIA                                                              | V 4        | 8-12         | 13:13<br>13:13<br>13:13<br>13:13<br>13:13<br>13:03                            | SUB OUT: MUNGEDI,MIMI                                                    |
| SUB IN: SPIETZ,PAIGE SUB IN: TUCKER,TIAPA SUB OUT: DIKES,ZHANE SUB OUT: SCAFIDI,ALICIA FOUL by TUCKER,TIARA  TURNOVER by TUCKER,TIARA | V 4        | 8-12         | 13:13<br>13:13<br>13:13<br>13:13<br>13:13<br>13:03<br>12:50<br>12:50<br>12:38 | SUB OUT: MUNGEDI,MIMI  GOOD! 3PTR by MOE,TERILYN  ASSIST by JONES,ASHLEE |
| SUB IN: TUCKER,TIARA<br>SUB OUT: DIKES,ZHANE<br>SUB OUT: SCAFIDI,ALICIA<br>FOUL by TUCKER,TIARA                                       | V 4<br>V 6 | 8-12<br>8-14 | 13:13<br>13:13<br>13:13<br>13:13<br>13:13<br>13:03<br>12:50                   | SUB OUT: MUNGEDI,MIMI  GOOD! 3PTR by MOE,TERILYN                         |