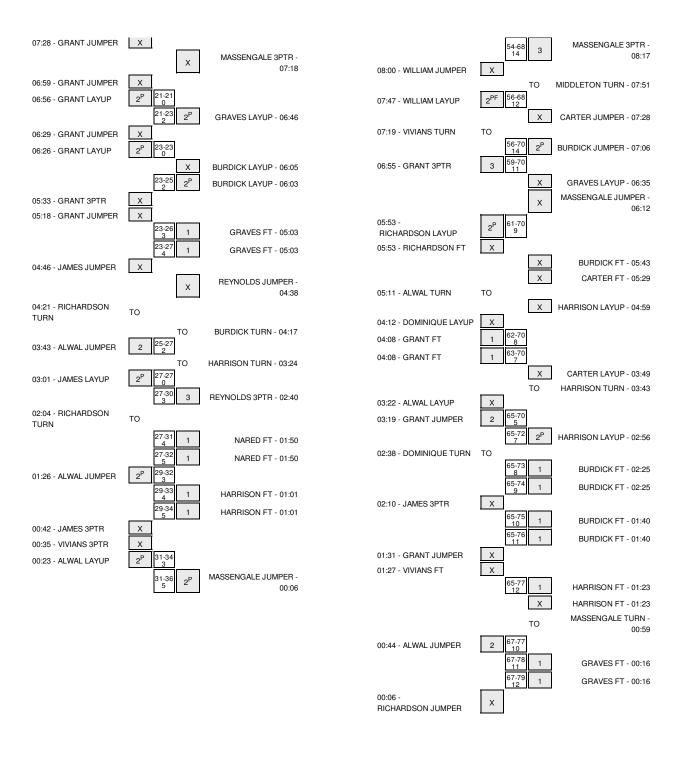

#### Mississippi State vs Tennessee 2/1/2015; 3:06 p.m. at Knoxville, Tenn. (Thompson-Boling Arena) Period 1 Play-By-Play

| HOME: Tennesse                                          | Margin  | Score | Time           | VISITORS: Mississippi State                                         |
|---------------------------------------------------------|---------|-------|----------------|---------------------------------------------------------------------|
| SUB OUT: HARRISON,ISABELL                               | wargiii | Julie | 20:00          | violitotio. mississippi state                                       |
| GOOD! LAYUP by HARRISON,ISABELL                         | H 2     | 2-0   | 19:47          |                                                                     |
| ASSIST by BURDICK,CIERRA                                |         |       | 19:47          |                                                                     |
|                                                         |         |       | 19:25          | MISSED 3PTR by VIVIANS, VICTORIA                                    |
| REBOUND (DEF) by REYNOLDS, JORDA                        |         |       | 19:25          |                                                                     |
| TURNOVER by BURDICK, CIERR.                             |         |       | 19:12          |                                                                     |
|                                                         |         |       | 19:11          | STEAL by DOMINIQUE, DILLINGHAM                                      |
|                                                         | T       | 2-2   | 18:45          | GOOD! LAYUP by JAMES,JERICA                                         |
| MISSED JUMPER by HARRISON, ISABELL                      |         |       | 18:30          |                                                                     |
| REBOUND (OFF) by TEAI                                   |         |       | 18:30          |                                                                     |
|                                                         |         |       | 18:26          | FOUL by ALWAL,MARTHA                                                |
| MISSED JUMPER by BURDICK,CIERR                          |         |       | 18:18          |                                                                     |
| REBOUND (OFF) by CARTER, ANDRAY.                        |         |       | 18:18          |                                                                     |
| MISSED JUMPER by HARRISON, ISABELL                      |         |       | 17:55          | DI CON IN ALIMAL MADTHA                                             |
| DEDOLIND (OEE) by TEAL                                  |         |       | 17:54          | BLOCK by ALWAL,MARTHA                                               |
| REBOUND (OFF) by TEAI                                   |         |       | 17:52<br>17:49 |                                                                     |
| MISSED LAYUP by BURDICK, CIERR.                         |         |       | 17:49          | BLOCK by VIVIANS, VICTORIA                                          |
| REBOUND (OFF) by GRAVES,BASHAAR.                        |         |       | 17:46          | SECONDY VIVIANO, VIOTONIA                                           |
| TURNOVER by TEAI                                        |         |       | 17:45          |                                                                     |
| FOUL by HARRISON, ISABELL                               |         |       | 17:35          |                                                                     |
|                                                         | V 1     | 2-3   | 17:35          | GOOD! FT by VIVIANS, VICTORIA                                       |
|                                                         | V 2     | 2-4   | 17:35          | GOOD! FT by VIVIANS, VICTORIA                                       |
| SUB IN: MOORE,NI.                                       |         |       | 17:35          |                                                                     |
| SUB IN: MASSENGALE,ARIE                                 |         |       | 17:35          |                                                                     |
| SUB OUT: REYNOLDS, JORDA                                |         |       | 17:35          |                                                                     |
| GOOD! JUMPER by BURDICK, CIERR                          | T       | 4-4   | 17:20          |                                                                     |
| ASSIST by GRAVES, BASHAAR                               |         |       | 17:20          |                                                                     |
|                                                         |         |       | 17:11          | TURNOVER by RICHARDSON, BREANNA                                     |
| STEAL by CARTER, ANDRAY.                                |         |       | 17:10          |                                                                     |
| GOOD! LAYUP by CARTER, ANDRAY.                          | H 2     | 6-4   | 17:09          |                                                                     |
| ASSIST by GRAVES,BASHAAR                                |         |       | 17:08          |                                                                     |
|                                                         |         |       | 17:07          | FOUL by RICHARDSON,BREANNA                                          |
| MISSED FT by CARTER, ANDRAY.                            |         |       | 17:06          |                                                                     |
|                                                         |         |       | 17:06          | REBOUND (DEF) by DOMINIQUE, DILLINGHAM                              |
|                                                         |         |       | 17:06          | SUB IN: CHAPEL,KETARA                                               |
|                                                         |         |       | 17:06          | SUB OUT: RICHARDSON,BREANNA                                         |
| DEDOLIND (DEE) by MOODE NI                              |         |       | 16:37          | MISSED JUMPER by DOMINIQUE, DILLINGHAM                              |
| REBOUND (DEF) by MOORE,NI.                              |         |       | 16:37          |                                                                     |
| TIMEOUT 30SE                                            |         |       | 16:23          |                                                                     |
| MISSED JUMPER by BURDICK,CIERR.                         |         |       | 16:19<br>16:19 | REBOUND (DEF) by TEAM                                               |
|                                                         | Т       | 6-6   | 15:52          | GOOD! JUMPER by VIVIANS, VICTORIA                                   |
|                                                         | ,       | 0.0   | 15:52          | ASSIST by DOMINIQUE, DILLINGHAM                                     |
| GOOD! LAYUP by CARTER,ANDRAY.                           | H 2     | 8-6   | 15:34          |                                                                     |
| ASSIST by BURDICK,CIERR                                 |         |       | 15:34          |                                                                     |
| · · · · · · · · · · · · · · · · · · ·                   |         |       | 15:04          | MISSED JUMPER by JAMES, JERICA                                      |
| REBOUND (DEF) by MASSENGALE, ARIE                       |         |       | 15:04          |                                                                     |
| FOUL by BURDICK, CIERR.                                 |         |       | 14:50          |                                                                     |
| TURNOVER by BURDICK, CIERR.                             |         |       | 14:50          |                                                                     |
|                                                         |         |       | 14:50          | SUB IN: WILLIAM,MORGAN                                              |
|                                                         |         |       | 14:50          | SUB OUT: JAMES,JERICA                                               |
| SUB IN: REYNOLDS, JORDA                                 |         |       | 14:50          |                                                                     |
| SUB IN: NARED, JAIM                                     |         |       | 14:50          |                                                                     |
| SUB IN: HARRISON,ISABELL                                |         |       | 14:50          |                                                                     |
| SUB OUT: BURDICK,CIERR                                  |         |       | 14:50          |                                                                     |
| SUB OUT: CARTER, ANDRAY,                                |         |       | 14:50          |                                                                     |
| SUB OUT: MOORE,NI.                                      | _       |       | 14:50          | 000011 10010 1 1001010 1001010                                      |
| 0000: """                                               | T       | 8-8   | 14:33          | GOOD! LAYUP by VIVIANS, VICTORIA                                    |
| GOOD! JUMPER by NARED, JAIM                             | H 2     | 10-8  | 14:01          | MICOSED ORTER IN MINIMANO MICOTORIA                                 |
|                                                         |         |       | 13:42<br>13:42 | MISSED 3PTR by VIVIANS, VICTORIA                                    |
|                                                         |         |       | 13:42          | REBOUND (OFF) by TEAM                                               |
|                                                         |         |       | 13:33          | MISSED 3PTR by WILLIAM,MORGAN REBOUND (OFF) by DOMINIQUE,DILLINGHAM |
|                                                         |         |       | 13:33          | MISSED LAYUP by ALWAL,MARTHA                                        |
| REBOUND (DEF) by HARRISON,ISABELL                       |         |       | 13:11          | MODES ENTOL BY NETTICE, INDICATED                                   |
| TURNOVER by REYNOLDS, JORDA                             |         |       | 13:04          |                                                                     |
| TOTAL VETT DY THE THOUDS, JOHDA                         |         |       | 13:04          | STEAL by VIVIANS, VICTORIA                                          |
|                                                         |         |       |                |                                                                     |
|                                                         |         |       | 12:41          | TURNOVER by CHAPEL.KETARA                                           |
| STEAL by HARRISON ISABELL                               |         |       | 12:41<br>12:40 | TURNOVER by CHAPEL,KETARA                                           |
| STEAL by HARRISON,ISABELL<br>MISSED LAYUP by NARED,JAIM |         |       |                | TUHNOVER by CHAPEL,KETAHA                                           |
|                                                         |         |       | 12:40          | BLOCK by VIVIANS, VICTORIA                                          |
|                                                         |         |       | 12:40<br>12:34 |                                                                     |