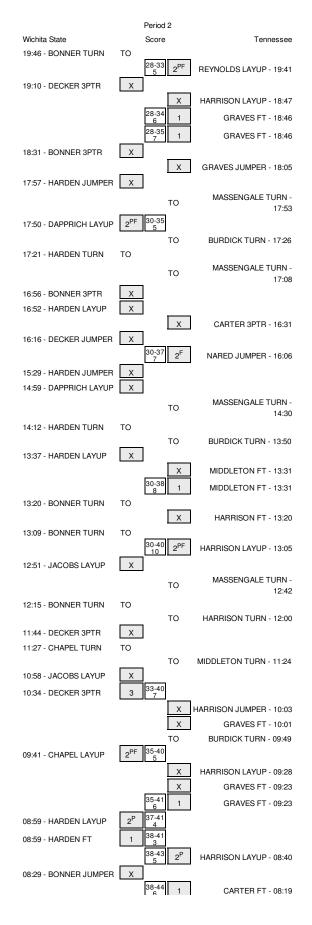

#### Wichita State vs Tennessee 12/16/2014; 7:03 p.m. at Knoxville, Tenn. (Thompson-Boling Arena) Period 2 Play-By-Play

| VISITORS: Wichita State            | Time  | Score | Margin | HOME: Tennessee                        |
|------------------------------------|-------|-------|--------|----------------------------------------|
| TURNOVER by BONNER, JAMILLAH       | 19:46 |       |        |                                        |
|                                    | 19:45 |       |        | STEAL by CARTER, ANDRAYA               |
|                                    | 19:41 | 33-28 | H 5    | GOOD! LAYUP by REYNOLDS, JORDAN        |
|                                    | 19:41 |       |        | ASSIST by CARTER, ANDRAYA              |
| MISSED 3PTR by DECKER, ALIE        | 19:10 |       |        |                                        |
| ·                                  | 19:10 |       |        | REBOUND (DEF) by HARRISON, ISABELLE    |
|                                    | 18:47 |       |        | MISSED LAYUP by HARRISON, ISABELLE     |
|                                    | 18:47 |       |        | REBOUND (OFF) by GRAVES, BASHAARA      |
| FOUL by HARDEN,ALEX                | 18:46 |       |        |                                        |
| ·                                  | 18:46 | 34-28 | H 6    | GOOD! FT by GRAVES, BASHAARA           |
|                                    | 18:46 | 35-28 | H 7    | GOOD! FT by GRAVES, BASHAARA           |
|                                    | 18:46 |       |        | SUB IN: MASSENGALE, ARIEL              |
|                                    | 18:46 |       |        | SUB OUT: REYNOLDS, JORDAN              |
| MISSED 3PTR by BONNER, JAMILLAH    | 18:31 |       |        |                                        |
| ······                             | 18:31 |       |        | REBOUND (DEF) by GRAVES, BASHAARA      |
|                                    | 18:05 |       |        | MISSED JUMPER by GRAVES, BASHAARA      |
| REBOUND (DEF) by HARDEN,ALEX       | 18:05 |       |        | ······································ |
| MISSED JUMPER by HARDEN, ALEX      | 17:57 |       |        |                                        |
|                                    | 17:57 |       |        | REBOUND (DEF) by MASSENGALE, ARIEL     |
|                                    | 17:53 |       |        | TURNOVER by MASSENGALE, ARIEL          |
| STEAL by DAPPRICH,MICHAELA         | 17:52 |       |        |                                        |
|                                    | 17:50 | 35-30 | H 5    |                                        |
| GOOD! LAYUP by DAPPRICH,MICHAELA   |       | 30-30 | H 9    |                                        |
| ASSIST by BONNER, JAMILLAH         | 17:50 |       |        |                                        |
|                                    | 17:26 |       |        | TURNOVER by BURDICK, CIERRA            |
| STEAL by HARDEN,ALEX               | 17:25 |       |        |                                        |
| TURNOVER by HARDEN, ALEX           | 17:21 |       |        |                                        |
|                                    | 17:20 |       |        | STEAL by BURDICK,CIERRA                |
| FOUL by BONNER, JAMILLAH           | 17:18 |       |        |                                        |
|                                    | 17:18 |       |        | SUB IN: NARED, JAIME                   |
|                                    | 17:18 |       |        | SUB OUT: HARRISON, ISABELLE            |
|                                    | 17:08 |       |        | TURNOVER by MASSENGALE, ARIEL          |
| STEAL by HARDEN,ALEX               | 17:06 |       |        |                                        |
| MISSED 3PTR by BONNER, JAMILLAH    | 16:56 |       |        |                                        |
| REBOUND (OFF) by HARDEN,ALEX       | 16:56 |       |        |                                        |
| MISSED LAYUP by HARDEN, ALEX       | 16:52 |       |        |                                        |
|                                    | 16:52 |       |        | REBOUND (DEF) by BURDICK, CIERRA       |
| FOUL by HARDEN,ALEX                | 16:50 |       |        |                                        |
|                                    | 16:31 |       |        | MISSED 3PTR by CARTER, ANDRAYA         |
| REBOUND (DEF) by DECKER, ALIE      | 16:31 |       |        |                                        |
| MISSED JUMPER by DECKER, ALIE      | 16:16 |       |        |                                        |
|                                    | 16:16 |       |        | REBOUND (DEF) by BURDICK, CIERRA       |
|                                    | 16:06 | 37-30 | H 7    | GOOD! JUMPER by NARED, JAIME           |
|                                    | 16:06 |       |        | ASSIST by MASSENGALE, ARIEL            |
| TIMEOUT 30SEC                      | 15:53 |       |        |                                        |
| TIMEOUT MEDIA                      | 15:53 |       |        |                                        |
| MISSED JUMPER by HARDEN, ALEX      | 15:29 |       |        |                                        |
| REBOUND (OFF) by BONNER, JAMILLAH  | 15:29 |       |        |                                        |
| MISSED LAYUP by DAPPRICH, MICHAELA | 14:59 |       |        |                                        |
|                                    | 14:59 |       |        | REBOUND (DEF) by BURDICK,CIERRA        |
| FOUL by DAPPRICH, MICHAELA         | 14:59 |       |        |                                        |
|                                    | 14:59 |       |        | TIMEOUT media                          |
|                                    | 14:59 |       |        | SUB IN: MIDDLETON, ALEXA               |
|                                    | 14:59 |       |        | SUB OUT: NARED, JAIME                  |
| FOUL by BONNER, JAMILLAH           | 14:47 |       |        |                                        |
|                                    | 14:47 |       |        | TURNOVER by MASSENGALE, ARIEL          |
| STEAL by HARDEN,ALEX               | 14:30 |       |        | I UNIVOVEN DY MASSENGALE, AKIEL        |
| TURNOVER by HARDEN, ALEX           |       |       |        |                                        |
|                                    | 14:12 |       |        |                                        |
|                                    | 13:50 |       |        | TURNOVER by BURDICK, CIERRA            |
| MISSED LAYUP by HARDEN, ALEX       | 13:37 |       |        |                                        |
|                                    | 13:37 |       |        | REBOUND (DEF) by MIDDLETON, ALEXA      |
| FOUL by DAPPRICH, MICHAELA         | 13:31 |       |        |                                        |
|                                    | 13:31 |       |        | MISSED FT by MIDDLETON, ALEXA          |
|                                    | 13:31 |       |        | REBOUND (DEADB) by TEAM                |
|                                    | 13:31 | 38-30 | H 8    | GOOD! FT by MIDDLETON, ALEXA           |
| SUB IN: DAPPRICH,MORIAH            | 13:31 |       |        |                                        |
| SUB OUT: DAPPRICH, MICHAELA        | 13:31 |       |        |                                        |
|                                    | 13:31 |       |        | SUB IN: HARRISON, ISABELLE             |
|                                    | 13:31 |       |        | SUB OUT: GRAVES, BASHAARA              |
| TURNOVER by BONNER, JAMILLAH       | 13:20 |       |        |                                        |
|                                    | 13:20 |       |        | STEAL by HARRISON, ISABELLE            |
| FOUL by DAPPRICH, MORIAH           | 13:20 |       |        |                                        |
|                                    | 13:20 |       |        | MISSED FT by HARRISON, ISABELLE        |
| REBOUND (DEF) by HARDEN,ALEX       | 13:20 |       |        |                                        |
| TURNOVER by BONNER, JAMILLAH       | 13:09 |       |        |                                        |
|                                    |       |       |        |                                        |