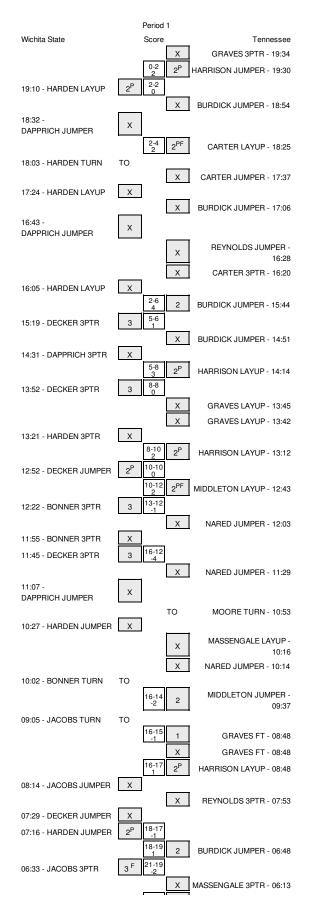

#### Wichita State vs Tennessee 12/16/2014; 7:03 p.m. at Knoxville, Tenn. (Thompson-Boling Arena) Period 1 Play-By-Play

| VISITORS: Wichita State             | Time           | Score | Margin | HOME: Tennessee                                                |
|-------------------------------------|----------------|-------|--------|----------------------------------------------------------------|
|                                     | 20:00          | 00010 |        | SUB OUT: HARRISON,ISABELLE                                     |
|                                     | 19:34          |       |        | MISSED 3PTR by GRAVES, BASHAARA                                |
|                                     | 19:34          |       |        | REBOUND (OFF) by HARRISON, ISABELLE                            |
|                                     | 19:30          | 2-0   | H 2    | GOOD! JUMPER by HARRISON, ISABELLE                             |
| GOOD! LAYUP by HARDEN,ALEX          | 19:10          | 2-2   | Т      |                                                                |
|                                     | 18:54          |       |        | MISSED JUMPER by BURDICK, CIERRA                               |
| REBOUND (DEF) by TEAM               | 18:54          |       |        |                                                                |
| MISSED JUMPER by DAPPRICH, MICHAELA | 18:32          |       |        |                                                                |
|                                     | 18:32          |       |        | REBOUND (DEF) by BURDICK, CIERRA                               |
|                                     | 18:25          | 4-2   | H 2    |                                                                |
|                                     | 18:25<br>18:07 |       |        | ASSIST by REYNOLDS,JORDAN<br>FOUL by GRAVES,BASHAARA           |
| TURNOVER by HARDEN,ALEX             | 18:07          |       |        | FOOL BY GRAVES, BASHAARA                                       |
| ion to verify himben, need          | 17:37          |       |        | MISSED JUMPER by CARTER, ANDRAYA                               |
| REBOUND (DEF) by TEAM               | 17:37          |       |        |                                                                |
| MISSED LAYUP by HARDEN, ALEX        | 17:24          |       |        |                                                                |
|                                     | 17:24          |       |        | BLOCK by CARTER, ANDRAYA                                       |
|                                     | 17:22          |       |        | REBOUND (DEF) by HARRISON, ISABELLE                            |
|                                     | 17:06          |       |        | MISSED JUMPER by BURDICK, CIERRA                               |
| REBOUND (DEF) by BONNER, JAMILLAH   | 17:06          |       |        |                                                                |
| MISSED JUMPER by DAPPRICH, MICHAELA | 16:43          |       |        |                                                                |
|                                     | 16:43          |       |        | REBOUND (DEF) by BURDICK, CIERRA                               |
|                                     | 16:28          |       |        | MISSED JUMPER by REYNOLDS, JORDAN                              |
|                                     | 16:28          |       |        | REBOUND (OFF) by TEAM                                          |
|                                     | 16:20          |       |        | MISSED 3PTR by CARTER, ANDRAYA                                 |
| REBOUND (DEF) by BONNER, JAMILLAH   | 16:20          |       |        |                                                                |
| MISSED LAYUP by HARDEN, ALEX        | 16:05          |       |        |                                                                |
|                                     | 16:05          |       |        | REBOUND (DEF) by BURDICK,CIERRA                                |
|                                     | 15:44          | 6-2   | H 4    | GOOD! JUMPER by BURDICK,CIERRA                                 |
|                                     | 15:44          | 6-5   | H 1    | ASSIST by REYNOLDS, JORDAN                                     |
| GOOD! 3PTR by DECKER,ALIE           | 15:19<br>14:51 | 6-0   | п      | MISSED JUMPER by BURDICK, CIERRA                               |
| REBOUND (DEF) by TEAM               | 14:51          |       |        | MISSED JUMPER BY BURDION, GIERRA                               |
| TIMEOUT MEDIA                       | 14:50          |       |        |                                                                |
|                                     | 14:50          |       |        | SUB IN: MASSENGALE, ARIEL                                      |
|                                     | 14:50          |       |        | SUB IN: MIDDLETON,ALEXA                                        |
|                                     | 14:50          |       |        | SUB OUT: REYNOLDS, JORDAN                                      |
|                                     | 14:50          |       |        | SUB OUT: CARTER, ANDRAYA                                       |
| MISSED 3PTR by DAPPRICH, MICHAELA   | 14:31          |       |        |                                                                |
|                                     | 14:31          |       |        | REBOUND (DEF) by HARRISON, ISABELLE                            |
|                                     | 14:14          | 8-5   | H 3    | GOOD! LAYUP by HARRISON, ISABELLE                              |
|                                     | 14:14          |       |        | ASSIST by BURDICK, CIERRA                                      |
| GOOD! 3PTR by DECKER,ALIE           | 13:52          | 8-8   | Т      |                                                                |
| ASSIST by JACOBS, KELSEY            | 13:52          |       |        |                                                                |
|                                     | 13:45          |       |        | MISSED LAYUP by GRAVES, BASHAARA                               |
|                                     | 13:45          |       |        | REBOUND (OFF) by GRAVES, BASHAARA                              |
|                                     | 13:42          |       |        | MISSED LAYUP by GRAVES, BASHAARA                               |
| BLOCK by DAPPRICH,MICHAELA          | 13:41          |       |        |                                                                |
| REBOUND (DEF) by DECKER,ALIE        | 13:40          |       |        |                                                                |
| MISSED 3PTR by HARDEN,ALEX          | 13:21          |       |        |                                                                |
|                                     | 13:21          | 10.0  |        | REBOUND (DEF) by BURDICK, CIERRA                               |
|                                     | 13:12<br>13:12 | 10-8  | H 2    | GOOD! LAYUP by HARRISON,ISABELLE<br>ASSIST by MASSENGALE,ARIEL |
| GOOD! JUMPER by DECKER,ALIE         | 12:52          | 10-10 | т      | ASSIST BY MASSENGALE, ANIEL                                    |
| GOOD! JUMPER by DECKER, ALIE        | 12:52          | 12-10 | H 2    | GOOD! LAYUP by MIDDLETON, ALEXA                                |
|                                     | 12:26          | 12-10 | 112    | FOUL by HARRISON, ISABELLE                                     |
| SUB IN: CHAPEL, JALEESA             | 12:26          |       |        |                                                                |
| SUB OUT: JACOBS,KELSEY              | 12:26          |       |        |                                                                |
|                                     | 12:26          |       |        | SUB IN: NARED, JAIME                                           |
|                                     | 12:26          |       |        | SUB IN: MOORE,NIA                                              |
|                                     | 12:26          |       |        | SUB OUT: BURDICK,CIERRA                                        |
| GOOD! 3PTR by BONNER, JAMILLAH      | 12:22          | 12-13 | V 1    |                                                                |
|                                     | 12:03          |       |        | MISSED JUMPER by NARED, JAIME                                  |
| REBOUND (DEF) by CHAPEL, JALEESA    | 12:03          |       |        |                                                                |
| MISSED 3PTR by BONNER, JAMILLAH     | 11:55          |       |        |                                                                |
| REBOUND (OFF) by DAPPRICH, MICHAELA | 11:55          |       |        |                                                                |
| GOOD! 3PTR by DECKER,ALIE           | 11:45          | 12-16 | V 4    |                                                                |
|                                     | 11:29          |       |        | MISSED JUMPER by NARED, JAIME                                  |
| REBOUND (DEF) by HARDEN,ALEX        | 11:29          |       |        |                                                                |
| MISSED JUMPER by DAPPRICH, MICHAELA | 11:07          |       |        |                                                                |
|                                     | 11:07          |       |        | REBOUND (DEF) by MASSENGALE, ARIEL                             |
|                                     | 10:53          |       |        | FOUL by MOORE,NIA                                              |
|                                     | 10:53          |       |        | TURNOVER by MOORE,NIA                                          |
| TIMEOUT media                       | 10:53          |       |        |                                                                |
|                                     |                |       |        |                                                                |

|                                                      | 10.50                                                                |       |      |                                                             |
|------------------------------------------------------|----------------------------------------------------------------------|-------|------|-------------------------------------------------------------|
| B IN: JACOBS,KELSEY<br>B OUT: DAPPRICH,MICHAELA      | 10:53<br>10:53                                                       |       |      |                                                             |
| B OUT. DATT HIGH, WICH ALLA                          | 10:53                                                                |       |      | SUB IN: CARTER ANDRAY                                       |
|                                                      | 10:53                                                                |       |      | SUB OUT: GRAVES,BASHAAR/                                    |
| SSED JUMPER by HARDEN,ALEX                           | 10:27                                                                |       |      |                                                             |
|                                                      | 10:27                                                                |       |      | REBOUND (DEF) by TEAM                                       |
|                                                      | 10:16                                                                |       |      | MISSED LAYUP by MASSENGALE, ARIE                            |
|                                                      | 10:16                                                                |       |      | REBOUND (OFF) by NARED, JAIM                                |
|                                                      | 10:14                                                                |       |      | MISSED JUMPER by NARED, JAIM                                |
| BOUND (DEF) by TEAM                                  | 10:14                                                                |       |      |                                                             |
| RNOVER by BONNER, JAMILLAH                           | 10:02                                                                |       |      |                                                             |
| B IN: DAPPRICH,MICHAELA                              | 10:02                                                                |       |      |                                                             |
| B OUT: BONNER,JAMILLAH                               | 10:02                                                                |       |      |                                                             |
|                                                      | 09:37                                                                | 14-16 | V 2  | GOOD! JUMPER by MIDDLETON, ALEX/                            |
| RNOVER by JACOBS,KELSEY                              | 09:05                                                                |       |      |                                                             |
|                                                      | 09:05                                                                |       |      | STEAL by NARED, JAIM                                        |
| UL by CHAPEL, JALEESA                                | 09:05                                                                |       |      |                                                             |
| B IN: BONNER, JAMILLAH                               | 09:05                                                                |       |      |                                                             |
| B OUT: CHAPEL,JALEESA                                | 09:05                                                                |       |      |                                                             |
|                                                      | 09:05                                                                |       |      | SUB IN: GRAVES, BASHAAR/                                    |
|                                                      | 09:05                                                                |       |      | SUB IN: BURDICK, CIERR/                                     |
|                                                      | 09:05                                                                |       |      | SUB IN: REYNOLDS, JORDA                                     |
|                                                      | 09:05                                                                |       |      | SUB IN: HARRISON, ISABELLE                                  |
|                                                      | 09:05                                                                |       |      | SUB OUT: CARTER, ANDRAY                                     |
|                                                      | 09:05                                                                |       |      | SUB OUT: MIDDLETON, ALEX/                                   |
|                                                      | 09:05                                                                |       |      | SUB OUT: NARED, JAIM                                        |
|                                                      | 09:05                                                                |       |      | SUB OUT: MOORE,NI                                           |
| UL by JACOBS,KELSEY                                  | 08:48                                                                |       |      |                                                             |
|                                                      | 08:48                                                                | 15-16 | V 1  | GOOD! FT by GRAVES, BASHAARA                                |
|                                                      | 08:48                                                                |       |      | MISSED FT by GRAVES, BASHAAR/                               |
|                                                      | 08:48                                                                |       |      | REBOUND (OFF) by HARRISON, ISABELL                          |
|                                                      | 08:48                                                                | 17-16 | H 1  | GOOD! LAYUP by HARRISON, ISABELLE                           |
| SSED JUMPER by JACOBS, KELSEY                        | 08:14                                                                |       |      |                                                             |
|                                                      | 08:14                                                                |       |      | REBOUND (DEF) by BURDICK, CIERR/                            |
|                                                      | 07:53                                                                |       |      | MISSED 3PTR by REYNOLDS, JORDAN                             |
| BOUND (DEF) by DECKER,ALIE                           | 07:53                                                                |       |      |                                                             |
| SSED JUMPER by DECKER, ALIE                          | 07:29                                                                |       |      |                                                             |
| BOUND (OFF) by HARDEN,ALEX                           | 07:29                                                                |       |      |                                                             |
| OD! JUMPER by HARDEN,ALEX                            | 07:16                                                                | 17-18 | V 1  |                                                             |
| - ··· ·, · ·                                         | 06:48                                                                | 19-18 | H 1  | GOOD! JUMPER by BURDICK, CIERR/                             |
| OD! 3PTR by JACOBS,KELSEY                            | 06:33                                                                | 19-21 | V 2  | ···· ·· ·· ·· ·· ·· ·· ·· ·· ·· ·· ·· ·                     |
| SIST by DAPPRICH, MICHAELA                           | 06:33                                                                |       |      |                                                             |
| <b>,</b> -, -                                        | 06:13                                                                |       |      | MISSED 3PTR by MASSENGALE, ARIE                             |
|                                                      | 06:13                                                                |       |      | REBOUND (OFF) by BURDICK, CIERR/                            |
| UL by DECKER,ALIE                                    | 06:07                                                                |       |      |                                                             |
|                                                      | 06:07                                                                |       |      | TIMEOUT MEDIA                                               |
|                                                      | 06:07                                                                | 20-21 | V 1  | GOOD! FT by BURDICK,CIERRA                                  |
|                                                      | 06:07                                                                | 21-21 | т    | GOOD! FT by BURDICK,CIERRA                                  |
|                                                      | 06:07                                                                |       |      | SUB IN: CARTER, ANDRAY                                      |
|                                                      | 06:07                                                                |       |      | SUB OUT: HARRISON,ISABELLI                                  |
| OD! LAYUP by DAPPRICH, MICHAELA                      | 05:43                                                                | 21-23 | V 2  |                                                             |
| SIST by BONNER, JAMILLAH                             | 05:43                                                                | 2120  | V 2  |                                                             |
|                                                      | 05:24                                                                |       |      | MISSED JUMPER by CARTER, ANDRAY                             |
| BOUND (DEF) by HARDEN,ALEX                           | 05:24                                                                |       |      |                                                             |
| SSED LAYUP by HARDEN, ALEX                           | 05:17                                                                |       |      |                                                             |
| SOLD ENTOR BY TIMBER, NEEK                           | 05:17                                                                |       |      | REBOUND (DEF) by MASSENGALE, ARIE                           |
| UL by DAPPRICH,MICHAELA                              | 05:06                                                                |       |      | HEBOOIND (BEI ) BY WASSENGALE, ANIEL                        |
| UL by BONNER, JAMILLAH                               | 04:59                                                                |       |      |                                                             |
|                                                      | 04:59                                                                | 22-23 | V 1  | GOOD! FT by MASSENGALE, ARIEI                               |
|                                                      | 04:59                                                                | 0     | • •  | MISSED FT by MASSENGALE, ARIEL                              |
|                                                      | 04:59                                                                |       |      | REBOUND (OFF) by BURDICK,CIERR/                             |
|                                                      | 04:53                                                                |       |      | TURNOVER by BURDICK,CIERR/                                  |
| EAL by DAPPRICH,MICHAELA                             | 04:57                                                                |       |      | I UNING VER BY BURDICK, CIERRA                              |
|                                                      | 04:45                                                                |       |      | FOUL by GRAVES, BASHAAR/                                    |
|                                                      | 04:45                                                                |       |      | SUB IN: HARRISON, ISABELLI                                  |
|                                                      | 04:45                                                                |       |      | SUB OUT: GRAVES,BASHAAR/                                    |
|                                                      |                                                                      |       |      | 565 001. dix vE3,5X311X41/                                  |
| SSED 3PTR by DECKER,ALIE                             | 04:38<br>04:38                                                       |       |      | REBOUND (DEF) by BURDICK, CIERR                             |
|                                                      | 04:38                                                                |       |      | MISSED LAYUP by HARRISON, ISABELLI                          |
|                                                      | 04:27                                                                |       |      | REBOUND (OFF) by HARRISON, ISABELLI                         |
|                                                      |                                                                      |       |      |                                                             |
|                                                      | 04:23<br>04:23                                                       |       |      | TURNOVER by HARRISON, ISABELLI                              |
| EAL by HARDEN,ALEX<br>SSED 3PTR by DAPPRICH,MICHAELA |                                                                      |       |      |                                                             |
|                                                      | 04:01                                                                |       |      |                                                             |
|                                                      | 04.01                                                                |       |      | REBOUND (DEF) by CARTER, ANDRAY                             |
|                                                      | 04:01                                                                | 01.05 | 11.4 |                                                             |
|                                                      | 03:50                                                                | 24-23 | H 1  |                                                             |
|                                                      | 03:50<br>03:50                                                       | 24-23 | H 1  | GOODI JUMPER by BURDICK,CIERR/<br>ASSIST by REYNOLDS,JORDAN |
| IEOUT 30SEC                                          | 03:50<br>03:50<br>03:48                                              | 24-23 | H 1  |                                                             |
| IEOUT 30SEC<br>IEOUT MEDIA                           | 03:50<br>03:50<br>03:48<br>03:48                                     | 24-23 | H 1  |                                                             |
| IEOUT 30SEC<br>IEOUT MEDIA<br>B IN: CHAPEL,JALEESA   | 03:50<br>03:50<br>03:48<br>03:48<br>03:48                            | 24-23 | Η1   |                                                             |
| IEOUT 30SEC<br>IEOUT MEDIA                           | 03:50<br>03:50<br>03:48<br>03:48<br>03:48<br>03:48                   | 24-23 | Η1   | ASSIST by REYNOLDS, JORDAN                                  |
| IEOUT 30SEC<br>IEOUT MEDIA<br>B IN: CHAPEL,JALEESA   | 03:50<br>03:50<br>03:48<br>03:48<br>03:48<br>03:48<br>03:48<br>03:48 | 24-23 | Η1   | ASSIST by REYNOLDS, JORDAN<br>SUB IN: MIDDLETON, ALEX/      |
| IEOUT 30SEC<br>IEOUT MEDIA<br>B IN: CHAPEL,JALEESA   | 03:50<br>03:50<br>03:48<br>03:48<br>03:48<br>03:48                   | 24-23 | Η1   | ASSIST by REYNOLDS, JORDAN                                  |

|                                   | 03:33 |       |     | STEAL by CARTER, ANDRAYA          |
|-----------------------------------|-------|-------|-----|-----------------------------------|
|                                   | 03:13 | 26-23 | Н 3 | GOOD! JUMPER by REYNOLDS, JORDAN  |
| GOOD! LAYUP by HARDEN, ALEX       | 02:40 | 26-25 | H 1 |                                   |
|                                   | 02:30 | 28-25 | Н 3 | GOOD! LAYUP by MIDDLETON, ALEXA   |
| MISSED JUMPER by HARDEN, ALEX     | 01:50 |       |     |                                   |
|                                   | 01:50 |       |     | BLOCK by HARRISON, ISABELLE       |
|                                   | 01:50 |       |     | REBOUND (DEF) by BURDICK, CIERRA  |
|                                   | 01:48 |       |     | MISSED LAYUP by REYNOLDS, JORDAN  |
|                                   | 01:48 |       |     | REBOUND (OFF) by MIDDLETON, ALEXA |
|                                   | 01:45 |       |     | TURNOVER by MIDDLETON, ALEXA      |
| STEAL by JACOBS, KELSEY           | 01:44 |       |     |                                   |
|                                   | 01:17 |       |     | FOUL by HARRISON, ISABELLE        |
| SUB IN: DAPPRICH,MICHAELA         | 01:17 |       |     |                                   |
| SUB OUT: HARDEN,ALEX              | 01:17 |       |     |                                   |
|                                   | 01:17 |       |     | SUB IN: NARED, JAIME              |
|                                   | 01:17 |       |     | SUB OUT: HARRISON, ISABELLE       |
| MISSED 3PTR by DAPPRICH, MICHAELA | 01:14 |       |     |                                   |
|                                   | 01:14 |       |     | REBOUND (DEF) by CARTER, ANDRAYA  |
| FOUL by CHAPEL, JALEESA           | 01:12 |       |     |                                   |
|                                   | 00:56 |       |     | MISSED LAYUP by BURDICK, CIERRA   |
|                                   | 00:56 |       |     | REBOUND (OFF) by BURDICK, CIERRA  |
|                                   | 00:54 |       |     | SUB IN: MASSENGALE, ARIEL         |
|                                   | 00:54 |       |     | SUB OUT: REYNOLDS, JORDAN         |
|                                   | 00:46 |       |     | TURNOVER by BURDICK, CIERRA       |
| SUB IN: HARDEN,ALEX               | 00:46 |       |     |                                   |
| SUB OUT: CHAPEL, JALEESA          | 00:46 |       |     |                                   |
| TURNOVER by TEAM                  | 00:16 |       |     |                                   |
|                                   | 00:14 |       |     | TIMEOUT 30SEC                     |
|                                   | 00:07 | 31-25 | H 6 | GOOD! 3PTR by MIDDLETON, ALEXA    |
|                                   | 00:06 |       |     | ASSIST by MASSENGALE, ARIEL       |
| GOOD! 3PTR by HARDEN, ALEX        | 00:01 | 31-28 | H 3 |                                   |
|                                   |       |       |     |                                   |

Wichita State 28, Tennessee 31

| Period 1-only | In    | Off | 2nd    | Fast  |       |                        |
|---------------|-------|-----|--------|-------|-------|------------------------|
| Period 1-only | Paint | T/O | Chance | Break | Bench |                        |
| Wichita State | 10    | 0   | 5      | 3     | 0     | Score tied - 6 times   |
| Tennessee     | 14    | 10  | 6      | 4     | 10    | Lead changed - 6 times |