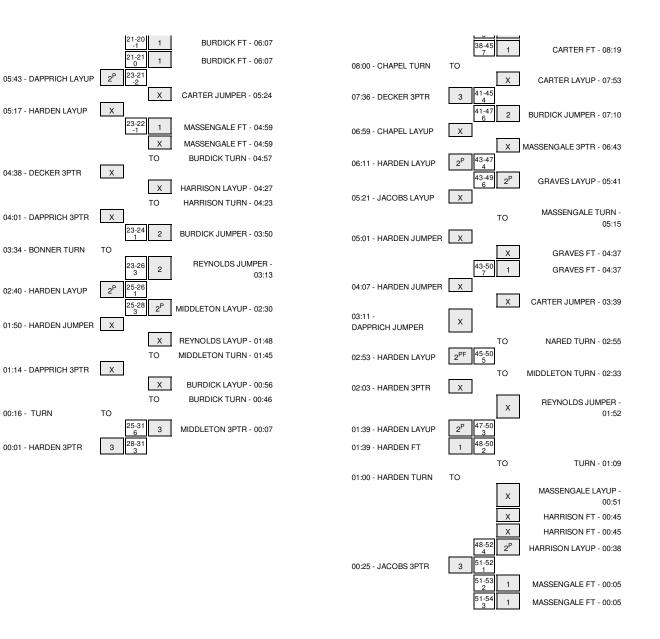

#### Wichita State vs Tennessee 12/16/2014; 7:03 p.m. at Knoxville, Tenn. (Thompson-Boling Arena) Period 2 Play-By-Play

| VISITORS: Wichita State            | Time  | Score | Margin | HOME: Tennessee                        |
|------------------------------------|-------|-------|--------|----------------------------------------|
| TURNOVER by BONNER, JAMILLAH       | 19:46 |       |        |                                        |
|                                    | 19:45 |       |        | STEAL by CARTER, ANDRAYA               |
|                                    | 19:41 | 33-28 | H 5    | GOOD! LAYUP by REYNOLDS, JORDAN        |
|                                    | 19:41 |       |        | ASSIST by CARTER, ANDRAYA              |
| MISSED 3PTR by DECKER, ALIE        | 19:10 |       |        |                                        |
| ·                                  | 19:10 |       |        | REBOUND (DEF) by HARRISON, ISABELLE    |
|                                    | 18:47 |       |        | MISSED LAYUP by HARRISON, ISABELLE     |
|                                    | 18:47 |       |        | REBOUND (OFF) by GRAVES, BASHAARA      |
| FOUL by HARDEN,ALEX                | 18:46 |       |        |                                        |
| ·                                  | 18:46 | 34-28 | H 6    | GOOD! FT by GRAVES, BASHAARA           |
|                                    | 18:46 | 35-28 | H 7    | GOOD! FT by GRAVES, BASHAARA           |
|                                    | 18:46 |       |        | SUB IN: MASSENGALE, ARIEL              |
|                                    | 18:46 |       |        | SUB OUT: REYNOLDS, JORDAN              |
| MISSED 3PTR by BONNER, JAMILLAH    | 18:31 |       |        |                                        |
| ······                             | 18:31 |       |        | REBOUND (DEF) by GRAVES, BASHAARA      |
|                                    | 18:05 |       |        | MISSED JUMPER by GRAVES, BASHAARA      |
| REBOUND (DEF) by HARDEN,ALEX       | 18:05 |       |        | ······································ |
| MISSED JUMPER by HARDEN, ALEX      | 17:57 |       |        |                                        |
|                                    | 17:57 |       |        | REBOUND (DEF) by MASSENGALE, ARIEL     |
|                                    | 17:53 |       |        | TURNOVER by MASSENGALE, ARIEL          |
| STEAL by DAPPRICH,MICHAELA         | 17:52 |       |        |                                        |
|                                    | 17:50 | 35-30 | H 5    |                                        |
| GOOD! LAYUP by DAPPRICH,MICHAELA   |       | 30-30 | H 9    |                                        |
| ASSIST by BONNER, JAMILLAH         | 17:50 |       |        |                                        |
|                                    | 17:26 |       |        | TURNOVER by BURDICK, CIERRA            |
| STEAL by HARDEN,ALEX               | 17:25 |       |        |                                        |
| TURNOVER by HARDEN, ALEX           | 17:21 |       |        |                                        |
|                                    | 17:20 |       |        | STEAL by BURDICK,CIERRA                |
| FOUL by BONNER, JAMILLAH           | 17:18 |       |        |                                        |
|                                    | 17:18 |       |        | SUB IN: NARED, JAIME                   |
|                                    | 17:18 |       |        | SUB OUT: HARRISON, ISABELLE            |
|                                    | 17:08 |       |        | TURNOVER by MASSENGALE, ARIEL          |
| STEAL by HARDEN,ALEX               | 17:06 |       |        |                                        |
| MISSED 3PTR by BONNER, JAMILLAH    | 16:56 |       |        |                                        |
| REBOUND (OFF) by HARDEN,ALEX       | 16:56 |       |        |                                        |
| MISSED LAYUP by HARDEN, ALEX       | 16:52 |       |        |                                        |
|                                    | 16:52 |       |        | REBOUND (DEF) by BURDICK, CIERRA       |
| FOUL by HARDEN,ALEX                | 16:50 |       |        |                                        |
|                                    | 16:31 |       |        | MISSED 3PTR by CARTER, ANDRAYA         |
| REBOUND (DEF) by DECKER, ALIE      | 16:31 |       |        |                                        |
| MISSED JUMPER by DECKER, ALIE      | 16:16 |       |        |                                        |
|                                    | 16:16 |       |        | REBOUND (DEF) by BURDICK, CIERRA       |
|                                    | 16:06 | 37-30 | H 7    | GOOD! JUMPER by NARED, JAIME           |
|                                    | 16:06 |       |        | ASSIST by MASSENGALE, ARIEL            |
| TIMEOUT 30SEC                      | 15:53 |       |        |                                        |
| TIMEOUT MEDIA                      | 15:53 |       |        |                                        |
| MISSED JUMPER by HARDEN, ALEX      | 15:29 |       |        |                                        |
| REBOUND (OFF) by BONNER, JAMILLAH  | 15:29 |       |        |                                        |
| MISSED LAYUP by DAPPRICH, MICHAELA | 14:59 |       |        |                                        |
|                                    | 14:59 |       |        | REBOUND (DEF) by BURDICK,CIERRA        |
| FOUL by DAPPRICH, MICHAELA         | 14:59 |       |        |                                        |
|                                    | 14:59 |       |        | TIMEOUT media                          |
|                                    | 14:59 |       |        | SUB IN: MIDDLETON, ALEXA               |
|                                    | 14:59 |       |        | SUB OUT: NARED, JAIME                  |
| FOUL by BONNER, JAMILLAH           | 14:47 |       |        |                                        |
|                                    | 14:47 |       |        | TURNOVER by MASSENGALE, ARIEL          |
| STEAL by HARDEN,ALEX               | 14:30 |       |        | I UNIVOVEN DY MASSENGALE, AKIEL        |
| TURNOVER by HARDEN, ALEX           |       |       |        |                                        |
|                                    | 14:12 |       |        |                                        |
|                                    | 13:50 |       |        | TURNOVER by BURDICK, CIERRA            |
| MISSED LAYUP by HARDEN, ALEX       | 13:37 |       |        |                                        |
|                                    | 13:37 |       |        | REBOUND (DEF) by MIDDLETON, ALEXA      |
| FOUL by DAPPRICH, MICHAELA         | 13:31 |       |        |                                        |
|                                    | 13:31 |       |        | MISSED FT by MIDDLETON, ALEXA          |
|                                    | 13:31 |       |        | REBOUND (DEADB) by TEAM                |
|                                    | 13:31 | 38-30 | H 8    | GOOD! FT by MIDDLETON, ALEXA           |
| SUB IN: DAPPRICH,MORIAH            | 13:31 |       |        |                                        |
| SUB OUT: DAPPRICH, MICHAELA        | 13:31 |       |        |                                        |
|                                    | 13:31 |       |        | SUB IN: HARRISON, ISABELLE             |
|                                    | 13:31 |       |        | SUB OUT: GRAVES, BASHAARA              |
| TURNOVER by BONNER, JAMILLAH       | 13:20 |       |        |                                        |
|                                    | 13:20 |       |        | STEAL by HARRISON, ISABELLE            |
| FOUL by DAPPRICH, MORIAH           | 13:20 |       |        |                                        |
|                                    | 13:20 |       |        | MISSED FT by HARRISON, ISABELLE        |
| REBOUND (DEF) by HARDEN,ALEX       | 13:20 |       |        |                                        |
| TURNOVER by BONNER, JAMILLAH       | 13:09 |       |        |                                        |
|                                    |       |       |        |                                        |