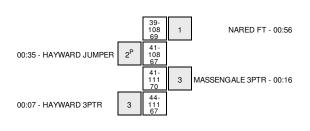

# Saint Francis vs Tennessee 12/3/2014; 7:02 p.m. at Knoxville, Tenn. (Thompson-Boling Arena) Period 1 Play-By-Play

| VISITORS: Saint Francis                                                                                                     | Time                                      | Score | Margin | HOME: Tennessee                   |
|-----------------------------------------------------------------------------------------------------------------------------|-------------------------------------------|-------|--------|-----------------------------------|
|                                                                                                                             | 19:52                                     |       |        | TURNOVER by REYNOLDS, JORDAN      |
| STEAL by HAYWARD,ALEXA                                                                                                      | 19:48                                     |       |        |                                   |
|                                                                                                                             | 19:15                                     |       |        | MISSED JUMPER by JONES, JASMINE   |
| REBOUND (DEF) by STOKES,SHAQEIA                                                                                             | 19:15                                     |       |        |                                   |
| MISSED JUMPER by STOKES,SHAQEIA                                                                                             | 19:06                                     |       |        |                                   |
|                                                                                                                             | 19:06                                     |       |        | REBOUND (DEF) by REYNOLDS, JORDAN |
| MISSED 3PTR by WYNN,MAYA                                                                                                    | 18:45                                     |       |        |                                   |
|                                                                                                                             | 18:45                                     |       |        | REBOUND (DEF) by JONES, JASMINE   |
|                                                                                                                             | 18:41                                     |       |        | TURNOVER by CARTER, ANDRAYA       |
| MISSED LAYUP by ARCHER,CORISSA                                                                                              | 18:31                                     |       |        |                                   |
|                                                                                                                             | 18:31                                     |       |        | REBOUND (DEF) by JONES, JASMINE   |
|                                                                                                                             | 18:23                                     |       |        | MISSED JUMPER by CARTER, ANDRAYA  |
| REBOUND (DEF) by WYNN,MAYA                                                                                                  | 18:23                                     |       |        |                                   |
|                                                                                                                             | 18:18                                     |       |        | FOUL by JONES, JASMINE            |
| MISSED 3PTR by HAYWARD,ALEXA                                                                                                | 18:05                                     |       |        | •                                 |
| REBOUND (OFF) by ARCHER,CORISSA                                                                                             | 18:05                                     |       |        |                                   |
| MISSED LAYUP by ARCHER,CORISSA                                                                                              | 18:01                                     |       |        |                                   |
| MIGGED EXTEN BY ARROTER, CONTIGORY                                                                                          | 18:01                                     |       |        | REBOUND (DEF) by JONES, JASMINE   |
|                                                                                                                             |                                           |       |        |                                   |
|                                                                                                                             | 17:56                                     |       |        | MISSED JUMPER by JONES, JASMINE   |
|                                                                                                                             | 17:56                                     |       |        | REBOUND (OFF) by JONES, JASMINE   |
| FOUL by HAYWARD,ALEXA                                                                                                       | 17:48                                     |       |        |                                   |
|                                                                                                                             | 17:48                                     | 1-0   | H 1    | GOOD! FT by JONES, JASMINE        |
|                                                                                                                             | 17:48                                     | 2-0   | H 2    | GOOD! FT by JONES, JASMINE        |
| SUB IN: SMITH,CYDNEY                                                                                                        | 17:48                                     |       |        |                                   |
| SUB IN: TAYLOR,BROOKLYN                                                                                                     | 17:48                                     |       |        |                                   |
| SUB OUT: WYNN,MAYA                                                                                                          | 17:48                                     |       |        |                                   |
| SUB OUT: ARCHER,CORISSA                                                                                                     | 17:48                                     |       |        |                                   |
| GOOD! JUMPER by BROCK,AISHA                                                                                                 | 17:39                                     | 2-2   | Т      |                                   |
| •                                                                                                                           | 17:35                                     | 4-2   | H 2    | GOOD! LAYUP by CARTER, ANDRAYA    |
|                                                                                                                             | 17:35                                     |       |        | ASSIST by REYNOLDS, JORDAN        |
| MISSED JUMPER by ARCHER, CORISSA                                                                                            | 17:15                                     |       |        | AGGIOT BY THE TROUBLE, BOTHDAIN   |
| WIGGED JUNIFER BY ANOHEN, CONIGGA                                                                                           |                                           |       |        | DEDOLIND (DEE) In MOODE NIA       |
|                                                                                                                             | 17:15                                     | 0.0   | 11.4   | REBOUND (DEF) by MOORE,NIA        |
|                                                                                                                             | 17:12                                     | 6-2   | H 4    | GOOD! LAYUP by REYNOLDS, JORDAN   |
|                                                                                                                             | 17:12                                     |       |        | ASSIST by CARTER, ANDRAYA         |
| MISSED 3PTR by BROCK,AISHA                                                                                                  | 16:58                                     |       |        |                                   |
|                                                                                                                             | 16:58                                     |       |        | REBOUND (DEF) by CARTER, ANDRAYA  |
|                                                                                                                             | 16:48                                     | 8-2   | H 6    | GOOD! JUMPER by GRAVES,BASHAARA   |
|                                                                                                                             | 16:48                                     |       |        | ASSIST by CARTER, ANDRAYA         |
|                                                                                                                             | 16:39                                     |       |        | FOUL by CARTER, ANDRAYA           |
| GOOD! FT by HAYWARD,ALEXA                                                                                                   | 16:39                                     | 8-3   | H 5    |                                   |
| GOOD! FT by HAYWARD,ALEXA                                                                                                   | 16:39                                     | 8-4   | H 4    |                                   |
| SUB IN: PHILLIPS,HOPE                                                                                                       | 16:39                                     |       |        |                                   |
| SUB IN: ARCHER,CORISSA                                                                                                      | 16:39                                     |       |        |                                   |
| SUB IN: WYNN,MAYA                                                                                                           | 16:39                                     |       |        |                                   |
| SUB OUT: STOKES,SHAQEIA                                                                                                     | 16:39                                     |       |        |                                   |
|                                                                                                                             |                                           |       |        |                                   |
| SUB OUT: BROCK,AISHA                                                                                                        | 16:39                                     |       |        |                                   |
| SUB OUT: SMITH, CYDNEY                                                                                                      | 16:39                                     |       |        |                                   |
|                                                                                                                             | 16:24                                     |       |        | MISSED JUMPER by JONES, JASMINE   |
|                                                                                                                             | 16:24                                     |       |        | REBOUND (OFF) by JONES, JASMINE   |
|                                                                                                                             | 16:22                                     |       |        | MISSED LAYUP by JONES, JASMINE    |
|                                                                                                                             | 16:22                                     |       |        | REBOUND (OFF) by GRAVES, BASHAARA |
| FOUL by HAYWARD,ALEXA                                                                                                       | 16:22                                     |       |        |                                   |
|                                                                                                                             | 16:22                                     |       |        | MISSED FT by GRAVES, BASHAARA     |
|                                                                                                                             | 16:22                                     |       |        | REBOUND (DEADB) by TEAM           |
|                                                                                                                             | 16:22                                     | 9-4   | H 5    | GOOD! FT by GRAVES,BASHAARA       |
| SUB IN: STOKES,SHAQEIA                                                                                                      | 16:22                                     | 3 7   |        | GOOD: I I BY GILLVES, BASHAANA    |
|                                                                                                                             |                                           |       |        |                                   |
| SUB IN: BROCK,AISHA                                                                                                         | 16:22                                     |       |        |                                   |
| SUB OUT: ARCHER,CORISSA                                                                                                     | 16:22                                     |       |        |                                   |
| SUB OUT: HAYWARD,ALEXA                                                                                                      | 16:22                                     |       |        |                                   |
| FOUL by TAYLOR,BROOKLYN                                                                                                     | 16:09                                     |       |        |                                   |
|                                                                                                                             | 15:58                                     | 11-4  | H 7    | GOOD! LAYUP by JONES, JASMINE     |
| GOOD! JUMPER by STOKES,SHAQEIA                                                                                              | 15:48                                     | 11-6  | H 5    |                                   |
|                                                                                                                             | 15:37                                     |       |        | TURNOVER by REYNOLDS, JORDAN      |
| STEAL by STOKES,SHAQEIA                                                                                                     | 15:35                                     |       |        |                                   |
| MISSED 3PTR by BROCK,AISHA                                                                                                  | 15:16                                     |       |        |                                   |
|                                                                                                                             | 15:16                                     |       |        |                                   |
| REBOUND (OFF) by TEAM                                                                                                       |                                           |       |        |                                   |
|                                                                                                                             | 15:16                                     |       |        |                                   |
| TIMEOUT media                                                                                                               | 15:16<br>15:16                            |       |        |                                   |
| TIMEOUT media<br>SUB IN: SMITH,CYDNEY                                                                                       | 15:16                                     |       |        |                                   |
| TIMEOUT media<br>SUB IN: SMITH,CYDNEY<br>SUB IN: HAYWARD,ALEXA                                                              | 15:16<br>15:16                            |       |        |                                   |
| TIMEOUT media<br>SUB IN: SMITH,CYDNEY<br>SUB IN: HAYWARD,ALEXA<br>SUB IN: TALLEY,KAMARI                                     | 15:16<br>15:16<br>15:16                   |       |        |                                   |
| REBOUND (OFF) by TEAM TIMEOUT media SUB IN: SMITH,CYDNEY SUB IN: HAYWARD,ALEXA SUB IN: TALLEY,KAMARI SUB OUT: PHILLIPS,HOPE | 15:16<br>15:16<br>15:16<br>15:16          |       |        |                                   |
| TIMEOUT media SUB IN: SMITH,CYDNEY SUB IN: HAYWARD,ALEXA SUB IN: TALLEY,KAMARI SUB OUT: PHILLIPS,HOPE SUB OUT: BROCK,AISHA  | 15:16<br>15:16<br>15:16<br>15:16<br>15:16 |       |        |                                   |
| TIMEOUT media<br>SUB IN: SMITH,CYDNEY<br>SUB IN: HAYWARD,ALEXA<br>SUB IN: TALLEY,KAMARI<br>SUB OUT: PHILLIPS,HOPE           | 15:16<br>15:16<br>15:16<br>15:16          |       |        | SUB IN: BURDICK, CIERRA           |