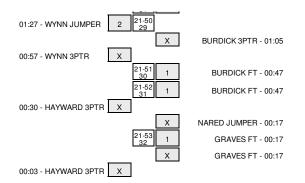

# Saint Francis vs Tennessee 12/3/2014; 7:02 p.m. at Knoxville, Tenn. (Thompson-Boling Arena) Period 1 Play-By-Play

| VISITORS: Saint Francis                                                                                                     | Time                                      | Score | Margin | HOME: Tennessee                   |
|-----------------------------------------------------------------------------------------------------------------------------|-------------------------------------------|-------|--------|-----------------------------------|
|                                                                                                                             | 19:52                                     |       |        | TURNOVER by REYNOLDS, JORDAN      |
| STEAL by HAYWARD,ALEXA                                                                                                      | 19:48                                     |       |        |                                   |
|                                                                                                                             | 19:15                                     |       |        | MISSED JUMPER by JONES, JASMINE   |
| REBOUND (DEF) by STOKES,SHAQEIA                                                                                             | 19:15                                     |       |        |                                   |
| MISSED JUMPER by STOKES,SHAQEIA                                                                                             | 19:06                                     |       |        |                                   |
|                                                                                                                             | 19:06                                     |       |        | REBOUND (DEF) by REYNOLDS, JORDAN |
| MISSED 3PTR by WYNN,MAYA                                                                                                    | 18:45                                     |       |        |                                   |
|                                                                                                                             | 18:45                                     |       |        | REBOUND (DEF) by JONES, JASMINE   |
|                                                                                                                             | 18:41                                     |       |        | TURNOVER by CARTER, ANDRAYA       |
| MISSED LAYUP by ARCHER,CORISSA                                                                                              | 18:31                                     |       |        |                                   |
|                                                                                                                             | 18:31                                     |       |        | REBOUND (DEF) by JONES, JASMINE   |
|                                                                                                                             | 18:23                                     |       |        | MISSED JUMPER by CARTER, ANDRAYA  |
| REBOUND (DEF) by WYNN,MAYA                                                                                                  | 18:23                                     |       |        |                                   |
|                                                                                                                             | 18:18                                     |       |        | FOUL by JONES, JASMINE            |
| MISSED 3PTR by HAYWARD,ALEXA                                                                                                | 18:05                                     |       |        | •                                 |
| REBOUND (OFF) by ARCHER,CORISSA                                                                                             | 18:05                                     |       |        |                                   |
| MISSED LAYUP by ARCHER,CORISSA                                                                                              | 18:01                                     |       |        |                                   |
| MIGGED EXTEN BY ARROTER, CONTIGORY                                                                                          | 18:01                                     |       |        | REBOUND (DEF) by JONES, JASMINE   |
|                                                                                                                             |                                           |       |        |                                   |
|                                                                                                                             | 17:56                                     |       |        | MISSED JUMPER by JONES, JASMINE   |
|                                                                                                                             | 17:56                                     |       |        | REBOUND (OFF) by JONES, JASMINE   |
| FOUL by HAYWARD,ALEXA                                                                                                       | 17:48                                     |       |        |                                   |
|                                                                                                                             | 17:48                                     | 1-0   | H 1    | GOOD! FT by JONES, JASMINE        |
|                                                                                                                             | 17:48                                     | 2-0   | H 2    | GOOD! FT by JONES, JASMINE        |
| SUB IN: SMITH,CYDNEY                                                                                                        | 17:48                                     |       |        |                                   |
| SUB IN: TAYLOR,BROOKLYN                                                                                                     | 17:48                                     |       |        |                                   |
| SUB OUT: WYNN,MAYA                                                                                                          | 17:48                                     |       |        |                                   |
| SUB OUT: ARCHER,CORISSA                                                                                                     | 17:48                                     |       |        |                                   |
| GOOD! JUMPER by BROCK,AISHA                                                                                                 | 17:39                                     | 2-2   | Т      |                                   |
| •                                                                                                                           | 17:35                                     | 4-2   | H 2    | GOOD! LAYUP by CARTER, ANDRAYA    |
|                                                                                                                             | 17:35                                     |       |        | ASSIST by REYNOLDS, JORDAN        |
| MISSED JUMPER by ARCHER, CORISSA                                                                                            | 17:15                                     |       |        | AGGIOT BY THE TROUBLE, BOTHDAIN   |
| WIGGED JUNIFER BY ANOHEN, CONIGGA                                                                                           |                                           |       |        | DEDOLIND (DEE) In MOODE NIA       |
|                                                                                                                             | 17:15                                     | 0.0   | 11.4   | REBOUND (DEF) by MOORE,NIA        |
|                                                                                                                             | 17:12                                     | 6-2   | H 4    | GOOD! LAYUP by REYNOLDS, JORDAN   |
|                                                                                                                             | 17:12                                     |       |        | ASSIST by CARTER, ANDRAYA         |
| MISSED 3PTR by BROCK,AISHA                                                                                                  | 16:58                                     |       |        |                                   |
|                                                                                                                             | 16:58                                     |       |        | REBOUND (DEF) by CARTER, ANDRAYA  |
|                                                                                                                             | 16:48                                     | 8-2   | H 6    | GOOD! JUMPER by GRAVES,BASHAARA   |
|                                                                                                                             | 16:48                                     |       |        | ASSIST by CARTER, ANDRAYA         |
|                                                                                                                             | 16:39                                     |       |        | FOUL by CARTER, ANDRAYA           |
| GOOD! FT by HAYWARD,ALEXA                                                                                                   | 16:39                                     | 8-3   | H 5    |                                   |
| GOOD! FT by HAYWARD,ALEXA                                                                                                   | 16:39                                     | 8-4   | H 4    |                                   |
| SUB IN: PHILLIPS,HOPE                                                                                                       | 16:39                                     |       |        |                                   |
| SUB IN: ARCHER,CORISSA                                                                                                      | 16:39                                     |       |        |                                   |
| SUB IN: WYNN,MAYA                                                                                                           | 16:39                                     |       |        |                                   |
| SUB OUT: STOKES,SHAQEIA                                                                                                     | 16:39                                     |       |        |                                   |
|                                                                                                                             |                                           |       |        |                                   |
| SUB OUT: BROCK,AISHA                                                                                                        | 16:39                                     |       |        |                                   |
| SUB OUT: SMITH, CYDNEY                                                                                                      | 16:39                                     |       |        |                                   |
|                                                                                                                             | 16:24                                     |       |        | MISSED JUMPER by JONES, JASMINE   |
|                                                                                                                             | 16:24                                     |       |        | REBOUND (OFF) by JONES, JASMINE   |
|                                                                                                                             | 16:22                                     |       |        | MISSED LAYUP by JONES, JASMINE    |
|                                                                                                                             | 16:22                                     |       |        | REBOUND (OFF) by GRAVES, BASHAARA |
| FOUL by HAYWARD,ALEXA                                                                                                       | 16:22                                     |       |        |                                   |
|                                                                                                                             | 16:22                                     |       |        | MISSED FT by GRAVES, BASHAARA     |
|                                                                                                                             | 16:22                                     |       |        | REBOUND (DEADB) by TEAM           |
|                                                                                                                             | 16:22                                     | 9-4   | H 5    | GOOD! FT by GRAVES,BASHAARA       |
| SUB IN: STOKES,SHAQEIA                                                                                                      | 16:22                                     | 3 7   |        | GOOD: I I BY GILLVES, BASHAANA    |
|                                                                                                                             |                                           |       |        |                                   |
| SUB IN: BROCK,AISHA                                                                                                         | 16:22                                     |       |        |                                   |
| SUB OUT: ARCHER,CORISSA                                                                                                     | 16:22                                     |       |        |                                   |
| SUB OUT: HAYWARD,ALEXA                                                                                                      | 16:22                                     |       |        |                                   |
| FOUL by TAYLOR,BROOKLYN                                                                                                     | 16:09                                     |       |        |                                   |
|                                                                                                                             | 15:58                                     | 11-4  | H 7    | GOOD! LAYUP by JONES, JASMINE     |
| GOOD! JUMPER by STOKES,SHAQEIA                                                                                              | 15:48                                     | 11-6  | H 5    |                                   |
|                                                                                                                             | 15:37                                     |       |        | TURNOVER by REYNOLDS, JORDAN      |
| STEAL by STOKES,SHAQEIA                                                                                                     | 15:35                                     |       |        |                                   |
| MISSED 3PTR by BROCK,AISHA                                                                                                  | 15:16                                     |       |        |                                   |
|                                                                                                                             | 15:16                                     |       |        |                                   |
| REBOUND (OFF) by TEAM                                                                                                       |                                           |       |        |                                   |
|                                                                                                                             | 15:16                                     |       |        |                                   |
| TIMEOUT media                                                                                                               | 15:16<br>15:16                            |       |        |                                   |
| TIMEOUT media<br>SUB IN: SMITH,CYDNEY                                                                                       | 15:16                                     |       |        |                                   |
| TIMEOUT media<br>SUB IN: SMITH,CYDNEY<br>SUB IN: HAYWARD,ALEXA                                                              | 15:16<br>15:16                            |       |        |                                   |
| TIMEOUT media<br>SUB IN: SMITH,CYDNEY<br>SUB IN: HAYWARD,ALEXA<br>SUB IN: TALLEY,KAMARI                                     | 15:16<br>15:16<br>15:16                   |       |        |                                   |
| REBOUND (OFF) by TEAM TIMEOUT media SUB IN: SMITH,CYDNEY SUB IN: HAYWARD,ALEXA SUB IN: TALLEY,KAMARI SUB OUT: PHILLIPS,HOPE | 15:16<br>15:16<br>15:16<br>15:16          |       |        |                                   |
| TIMEOUT media SUB IN: SMITH,CYDNEY SUB IN: HAYWARD,ALEXA SUB IN: TALLEY,KAMARI SUB OUT: PHILLIPS,HOPE SUB OUT: BROCK,AISHA  | 15:16<br>15:16<br>15:16<br>15:16<br>15:16 |       |        |                                   |
| TIMEOUT media<br>SUB IN: SMITH,CYDNEY<br>SUB IN: HAYWARD,ALEXA<br>SUB IN: TALLEY,KAMARI<br>SUB OUT: PHILLIPS,HOPE           | 15:16<br>15:16<br>15:16<br>15:16          |       |        | SUB IN: BURDICK, CIERRA           |