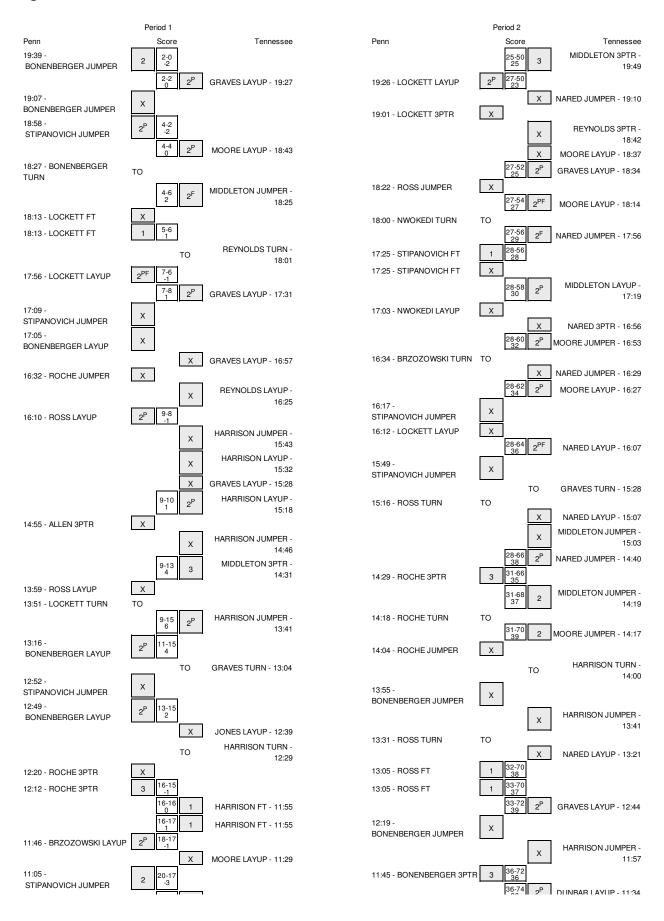

#### Penn vs Tennessee 11/14/2014; 7:03 p.m. at Knoxville, Tenn. (Thompson-Boling Arena) Period 1 Play-By-Play

| VISITORS: Penn                                           | Time           | Score | Margin | HOME: Tennessee                     |
|----------------------------------------------------------|----------------|-------|--------|-------------------------------------|
| GOOD! JUMPER by BONENBERGER,KARA                         | 19:39          | 0-2   | V 2    |                                     |
|                                                          | 19:27          | 2-2   | Т      | GOOD! LAYUP by GRAVES,BASHAARA      |
| MISSED JUMPER by BONENBERGER,KARA                        | 19:07          |       |        |                                     |
| REBOUND (OFF) by TEAM GOOD! JUMPER by STIPANOVICH,SYDNEY | 19:07<br>18:58 | 2-4   | V 2    |                                     |
| ASSIST by ROCHE, KATHLEEN                                | 18:58          | 2-4   | V 2    |                                     |
| ,,,,,,,,,,,,,,,,,,,,,,,,,,,,,,,,,,,,,,,                  | 18:43          | 4-4   | Т      | GOOD! LAYUP by MOORE,NIA            |
|                                                          | 18:43          |       |        | ASSIST by JONES, JASMINE            |
|                                                          | 18:35          |       |        | FOUL by JONES, JASMINE              |
| TURNOVER by BONENBERGER,KARA                             | 18:27          |       |        |                                     |
|                                                          | 18:26          |       |        | STEAL by MIDDLETON,ALEXA            |
|                                                          | 18:25          | 6-4   | H 2    | GOOD! JUMPER by MIDDLETON,ALEXA     |
| MISSED FT by LOCKETT,MELANIE                             | 18:13<br>18:13 |       |        | FOUL by MOORE,NIA                   |
| REBOUND (DEADB) by TEAM                                  | 18:13          |       |        |                                     |
| GOOD! FT by LOCKETT,MELANIE                              | 18:13          | 6-5   | H 1    |                                     |
| •                                                        | 18:13          |       |        | SUB IN: NARED, JAIME                |
|                                                          | 18:13          |       |        | SUB OUT: JONES, JASMINE             |
|                                                          | 18:01          |       |        | TURNOVER by REYNOLDS, JORDAN        |
| STEAL by LOCKETT, MELANIE                                | 17:58          |       |        |                                     |
| GOOD! LAYUP by LOCKETT,MELANIE                           | 17:56          | 6-7   | V 1    | 000011 10/1101   0010/50 010/1101   |
|                                                          | 17:31          | 8-7   | H 1    | GOOD! LAYUP by GRAVES,BASHAARA      |
| MISSED JUMPER by STIPANOVICH, SYDNEY                     | 17:31<br>17:09 |       |        | ASSIST by REYNOLDS, JORDAN          |
| REBOUND (OFF) by BONENBERGER,KARA                        | 17:09          |       |        |                                     |
| MISSED LAYUP by BONENBERGER, KARA                        | 17:05          |       |        |                                     |
|                                                          | 17:05          |       |        | BLOCK by MOORE,NIA                  |
|                                                          | 17:03          |       |        | REBOUND (DEF) by MOORE,NIA          |
|                                                          | 16:57          |       |        | MISSED LAYUP by GRAVES, BASHAARA    |
| BLOCK by STIPANOVICH, SYDNEY                             | 16:57          |       |        |                                     |
| REBOUND (DEF) by STIPANOVICH, SYDNEY                     | 16:56          |       |        |                                     |
| MISSED JUMPER by ROCHE,KATHLEEN                          | 16:32          |       |        |                                     |
|                                                          | 16:32          |       |        | REBOUND (DEF) by REYNOLDS, JORDAN   |
|                                                          | 16:25          |       |        | MISSED LAYUP by REYNOLDS, JORDAN    |
| BLOCK by STIPANOVICH, SYDNEY                             | 16:25          |       |        |                                     |
| REBOUND (DEF) by ROSS,ANNA                               | 16:23          | 8-9   | V 1    |                                     |
| GOOD! LAYUP by ROSS,ANNA<br>SUB IN: RAY,KEIERA           | 16:10<br>16:04 | 0-9   | VI     |                                     |
| SUB IN: NWOKEDI,MICHELLE                                 | 16:04          |       |        |                                     |
| SUB OUT: LOCKETT,MELANIE                                 | 16:04          |       |        |                                     |
| SUB OUT: STIPANOVICH,SYDNEY                              | 16:04          |       |        |                                     |
|                                                          | 16:04          |       |        | SUB IN: HARRISON, ISABELLE          |
|                                                          | 16:04          |       |        | SUB IN: JONES, JASMINE              |
|                                                          | 16:04          |       |        | SUB OUT: MOORE,NIA                  |
|                                                          | 16:04          |       |        | SUB OUT: NARED, JAIME               |
|                                                          | 15:50          |       |        | TIMEOUT MEDIA                       |
|                                                          | 15:43          |       |        | MISSED JUMPER by HARRISON, ISABELLE |
| FOUL by BONENBERGER,KARA                                 | 15:43<br>15:40 |       |        | REBOUND (OFF) by GRAVES,BASHAARA    |
| ·                                                        | 15:40          |       |        |                                     |
| FOUL by BONENBERGER,KARA                                 | 15:32          |       |        | MISSED LAYUP by HARRISON,ISABELLE   |
|                                                          | 15:32          |       |        | REBOUND (OFF) by GRAVES,BASHAARA    |
|                                                          | 15:28          |       |        | MISSED LAYUP by GRAVES, BASHAARA    |
| BLOCK by NWOKEDI,MICHELLE                                | 15:28          |       |        |                                     |
|                                                          | 15:26          |       |        | REBOUND (OFF) by TEAM               |
| SUB IN: ALLEN,KATY                                       | 15:26          |       |        |                                     |
| SUB IN: STIPANOVICH, SYDNEY                              | 15:26          |       |        |                                     |
| SUB OUT: BONENBERGER,KARA                                | 15:26          |       |        |                                     |
| SUB OUT: NWOKEDI,MICHELLE                                | 15:26          |       |        |                                     |
| MICOSED ODED IN ALL ENLYATIV                             | 15:18          | 10-9  | H 1    | GOOD! LAYUP by HARRISON,ISABELLE    |
| MISSED 3PTR by ALLEN,KATY                                | 14:55<br>14:55 |       |        | REBOUND (DEF) by JONES, JASMINE     |
|                                                          | 14:46          |       |        | MISSED JUMPER by HARRISON, ISABELLE |
|                                                          | 14:46          |       |        | REBOUND (OFF) by REYNOLDS, JORDAN   |
|                                                          | 14:31          | 13-9  | H 4    | GOOD! 3PTR by MIDDLETON,ALEXA       |
|                                                          | 14:31          |       |        | ASSIST by REYNOLDS, JORDAN          |
| TIMEOUT 30SEC                                            | 14:20          |       |        |                                     |
| SUB IN: LOCKETT,MELANIE                                  | 14:20          |       |        |                                     |
| SUB OUT: RAY,KEIERA                                      | 14:20          |       |        |                                     |
| MISSED LAYUP by ROSS,ANNA                                | 13:59          |       |        |                                     |
| REBOUND (OFF) by ROSS,ANNA                               | 13:59          |       |        |                                     |
| SUB IN: BRZOZOWSKI,BETH                                  | 13:56          |       |        |                                     |
| SUB IN: BONENBERGER,KARA                                 | 13:56          |       |        |                                     |
| SUB OUT: ROSS,ANNA                                       | 13:56          |       |        |                                     |
|                                                          |                |       |        |                                     |

| SUB OUT: ALLEN,KATY                                      | 13:56          |       |     |                                                          |
|----------------------------------------------------------|----------------|-------|-----|----------------------------------------------------------|
|                                                          | 13:56          |       |     | SUB IN: NARED, JAIME                                     |
|                                                          | 13:56          |       |     | SUB OUT: MIDDLETON,ALEXA                                 |
| TURNOVER by LOCKETT, MELANIE                             | 13:51          |       |     |                                                          |
| OOODI LAVVID II BONENDEDOED VADA                         | 13:41          | 15-9  | H 6 | GOOD! JUMPER by HARRISON,ISABELLE                        |
| GOOD! LAYUP by BONENBERGER,KARA ASSIST by ROCHE,KATHLEEN | 13:16<br>13:16 | 15-11 | H 4 |                                                          |
| ASSIST BY HOCHE, KATHLEEN                                | 13:04          |       |     | TURNOVER by GRAVES,BASHAARA                              |
|                                                          | 13:04          |       |     | SUB IN: MOORE,NIA                                        |
|                                                          | 13:04          |       |     | SUB OUT: GRAVES,BASHAARA                                 |
| MISSED JUMPER by STIPANOVICH, SYDNEY                     | 12:52          |       |     |                                                          |
| REBOUND (OFF) by BONENBERGER,KARA                        | 12:52          |       |     |                                                          |
| GOOD! LAYUP by BONENBERGER,KARA                          | 12:49          | 15-13 | H 2 |                                                          |
|                                                          | 12:39          |       |     | MISSED LAYUP by JONES, JASMINE                           |
|                                                          | 12:39          |       |     | REBOUND (OFF) by MOORE,NIA                               |
|                                                          | 12:29          |       |     | TURNOVER by HARRISON, ISABELLE                           |
|                                                          | 12:29          |       |     | SUB IN: DUNBAR,KORTNEY                                   |
|                                                          | 12:29          |       |     | SUB OUT: JONES, JASMINE                                  |
| MISSED 3PTR by ROCHE,KATHLEEN                            | 12:20          |       |     |                                                          |
| REBOUND (OFF) by BRZOZOWSKI,BETH                         | 12:20          |       |     |                                                          |
| GOOD! 3PTR by ROCHE,KATHLEEN                             | 12:12          | 15-16 | V 1 |                                                          |
| ASSIST by LOCKETT, MELANIE                               | 12:12          |       |     |                                                          |
| FOUL by BONENBERGER,KARA                                 | 11:55          |       |     | THEOLITAEDIA                                             |
|                                                          | 11:55<br>11:55 | 16-16 | Т   | TIMEOUT MEDIA                                            |
|                                                          |                |       |     | GOOD! FT by HARRISON, ISABELLE                           |
|                                                          | 11:55<br>11:55 | 17-16 | H 1 | GOOD! FT by HARRISON,ISABELLE<br>SUB IN: MIDDLETON,ALEXA |
|                                                          | 11:55          |       |     | SUB IN: MIDDLE FON, ALEXA SUB OUT: REYNOLDS, JORDAN      |
| GOOD! LAYUP by BRZOZOWSKI,BETH                           | 11:46          | 17-18 | V 1 | SUB OUT: RETNOLUS,JORDAN                                 |
| GOOD: EATOL BY BILEOZOWSKI,BETTI                         | 11:29          | 17-10 | V 1 | MISSED LAYUP by MOORE,NIA                                |
| REBOUND (DEF) by STIPANOVICH, SYDNEY                     | 11:29          |       |     | WIGGED EATOR BY WIGGINE, NIA                             |
| GOOD! JUMPER by STIPANOVICH, SYDNEY                      | 11:05          | 17-20 | V 3 |                                                          |
| ASSIST by BRZOZOWSKI,BETH                                | 11:05          |       |     |                                                          |
| ·                                                        | 10:42          | 19-20 | V 1 | GOOD! LAYUP by MOORE,NIA                                 |
|                                                          | 10:42          |       |     | ASSIST by HARRISON, ISABELLE                             |
| TURNOVER by BONENBERGER,KARA                             | 10:21          |       |     |                                                          |
|                                                          | 10:20          |       |     | STEAL by MIDDLETON, ALEXA                                |
|                                                          | 10:15          |       |     | MISSED LAYUP by NARED, JAIME                             |
|                                                          | 10:15          |       |     | REBOUND (OFF) by NARED, JAIME                            |
| FOUL by BRZOZOWSKI,BETH                                  | 10:14          |       |     |                                                          |
|                                                          | 10:14          | 20-20 | T   | GOOD! FT by NARED, JAIME                                 |
|                                                          | 10:14          | 21-20 | H 1 | GOOD! FT by NARED, JAIME                                 |
| SUB IN: BUSCH,RENEE                                      | 10:14          |       |     |                                                          |
| SUB OUT: ROCHE,KATHLEEN                                  | 10:14          |       |     |                                                          |
|                                                          | 10:14          |       |     | SUB IN: GRAVES,BASHAARA                                  |
|                                                          | 10:14          |       |     | SUB OUT: HARRISON,ISABELLE                               |
| MISSED JUMPER by STIPANOVICH, SYDNEY                     | 10:06          |       |     |                                                          |
|                                                          | 10:06          |       |     | REBOUND (DEF) by DUNBAR,KORTNEY                          |
|                                                          | 09:48<br>09:48 | 23-20 | H 3 | GOOD! LAYUP by MOORE,NIA ASSIST by MIDDLETON,ALEXA       |
| TURNOVER by LOCKETT, MELANIE                             | 09:48          |       |     | ASSIST BY MIDDLE TON, ALEXA                              |
| TORNOVER BY LOCKETT, MELANIE                             | 09:33          |       |     | STEAL by GRAVES,BASHAARA                                 |
|                                                          | 09:27          | 26-20 | H 6 | GOOD! 3PTR by DUNBAR,KORTNEY                             |
|                                                          | 09:27          | 20-20 | 110 | ASSIST by NARED, JAIME                                   |
| TIMEOUT 30SEC                                            | 09:22          |       |     | NOOIOT BY WITED, OTHER                                   |
| SUB IN: ROSS,ANNA                                        | 09:22          |       |     |                                                          |
| SUB OUT: BRZOZOWSKI,BETH                                 | 09:22          |       |     |                                                          |
| MISSED LAYUP by ROSS,ANNA                                | 09:06          |       |     |                                                          |
|                                                          | 09:06          |       |     | REBOUND (DEF) by MIDDLETON,ALEXA                         |
|                                                          | 09:01          |       |     | MISSED JUMPER by MIDDLETON, ALEXA                        |
| BLOCK by STIPANOVICH, SYDNEY                             | 09:01          |       |     | ,                                                        |
|                                                          | 09:00          |       |     | REBOUND (OFF) by TEAM                                    |
|                                                          | 08:56          |       |     | MISSED LAYUP by MOORE,NIA                                |
| BLOCK by STIPANOVICH, SYDNEY                             | 08:56          |       |     |                                                          |
|                                                          | 08:56          |       |     | REBOUND (OFF) by TEAM                                    |
| SUB IN: NWOKEDI,MICHELLE                                 | 08:56          |       |     |                                                          |
| SUB OUT: BONENBERGER,KARA                                | 08:56          |       |     |                                                          |
|                                                          | 08:56          |       |     | SUB IN: JONES, JASMINE                                   |
|                                                          | 08:56          |       |     | SUB OUT: NARED, JAIME                                    |
|                                                          | 08:42          |       |     | MISSED JUMPER by GRAVES,BASHAARA                         |
| BLOCK by STIPANOVICH, SYDNEY                             | 08:42          |       |     |                                                          |
|                                                          | 08:42          |       |     | REBOUND (OFF) by TEAM                                    |
|                                                          | 08:42          |       |     | SUB IN: REYNOLDS, JORDAN                                 |
|                                                          | 08:42          |       |     | SUB OUT: MIDDLETON,ALEXA                                 |
|                                                          | 08:39          |       |     | MISSED 3PTR by DUNBAR,KORTNEY                            |
|                                                          | 08:39          |       |     | REBOUND (OFF) by GRAVES,BASHAARA                         |
| OUR BY ROOME WATER ET.                                   | 08:34          | 28-20 | H 8 | GOOD! LAYUP by GRAVES,BASHAARA                           |
| SUB IN: ROCHE, KATHLEEN                                  | 08:28          |       |     |                                                          |
| SUB OUT: BUSCH,RENEE                                     | 08:28          |       |     |                                                          |
| MISSED LAYUP by NWOKEDI,MICHELLE                         | 08:09          |       |     | DEDOUND (DEE) by DEVALOUDO 1999                          |
|                                                          | 08:09<br>08:04 |       |     | REBOUND (DEF) by REYNOLDS, JORDAN                        |
| BLOCK by STIPANOVICH, SYDNEY                             | 08:04          |       |     | MISSED LAYUP by REYNOLDS, JORDAN                         |
|                                                          | 00.04          |       |     |                                                          |

|                                                                                                                                                              | 08:01                                                                                           |                |              | REBOUND (OFF) by GRAVES,BASHAARA                          |
|--------------------------------------------------------------------------------------------------------------------------------------------------------------|-------------------------------------------------------------------------------------------------|----------------|--------------|-----------------------------------------------------------|
|                                                                                                                                                              | 07:49                                                                                           | 31-20          | H 11         | GOOD! 3PTR by DUNBAR,KORTNE                               |
|                                                                                                                                                              | 07:49                                                                                           |                |              | ASSIST by REYNOLDS, JORDAN                                |
| MISSED LAYUP by STIPANOVICH, SYDNEY                                                                                                                          | 07:25                                                                                           |                |              |                                                           |
|                                                                                                                                                              | 07:25                                                                                           |                |              | BLOCK by MOORE,NIA                                        |
| REBOUND (OFF) by STIPANOVICH, SYDNEY                                                                                                                         | 07:23                                                                                           |                |              |                                                           |
| MISSED LAYUP by STIPANOVICH,SYDNEY                                                                                                                           | 07:18                                                                                           |                |              |                                                           |
|                                                                                                                                                              | 07:18                                                                                           |                |              | REBOUND (DEF) by GRAVES, BASHAARA                         |
|                                                                                                                                                              | 07:17                                                                                           |                |              | MISSED LAYUP by MOORE,NIA                                 |
| REBOUND (DEF) by TEAM                                                                                                                                        | 07:16                                                                                           |                |              |                                                           |
| TIMEOUT media                                                                                                                                                | 07:15                                                                                           |                |              |                                                           |
| SUB IN: ALLEN,KATY                                                                                                                                           | 07:15                                                                                           |                |              |                                                           |
| SUB OUT: NWOKEDI,MICHELLE                                                                                                                                    | 07:15                                                                                           |                |              |                                                           |
|                                                                                                                                                              | 07:15                                                                                           |                |              | SUB IN: HARRISON,ISABELLE                                 |
|                                                                                                                                                              | 07:15                                                                                           |                |              | SUB OUT: MOORE,NIA                                        |
|                                                                                                                                                              | 07:06                                                                                           |                |              | FOUL by HARRISON, ISABELLE                                |
|                                                                                                                                                              | 07:06                                                                                           |                |              | SUB IN: NARED, JAIME                                      |
|                                                                                                                                                              | 07:06                                                                                           |                |              | SUB OUT: JONES, JASMINE                                   |
| GOOD! JUMPER by ALLEN,KATY                                                                                                                                   | 06:47                                                                                           | 31-22          | H 9          | 00B 001: 00NEO,010NiiNe                                   |
|                                                                                                                                                              | 06:47                                                                                           | 31-22          | 113          |                                                           |
| ASSIST by ROSS,ANNA                                                                                                                                          |                                                                                                 |                |              | MICCED HIMDED by CDAVEC DACHAAD                           |
|                                                                                                                                                              | 06:25                                                                                           |                |              | MISSED JUMPER by GRAVES,BASHAARA                          |
|                                                                                                                                                              | 06:25                                                                                           |                |              | REBOUND (OFF) by HARRISON, ISABELLE                       |
|                                                                                                                                                              | 06:22                                                                                           |                |              | MISSED LAYUP by HARRISON, ISABELLE                        |
| REBOUND (DEF) by ROSS, ANNA                                                                                                                                  | 06:22                                                                                           |                |              |                                                           |
| MISSED LAYUP by LOCKETT, MELANIE                                                                                                                             | 06:16                                                                                           |                |              |                                                           |
|                                                                                                                                                              | 06:16                                                                                           |                |              | REBOUND (DEF) by REYNOLDS, JORDAN                         |
|                                                                                                                                                              | 06:02                                                                                           | 33-22          | H 11         | GOOD! JUMPER by NARED, JAIME                              |
|                                                                                                                                                              | 06:02                                                                                           |                |              | ASSIST by HARRISON,ISABELLE                               |
| MISSED JUMPER by STIPANOVICH, SYDNEY                                                                                                                         | 05:39                                                                                           |                |              |                                                           |
|                                                                                                                                                              | 05:39                                                                                           |                |              | REBOUND (DEF) by REYNOLDS, JORDAN                         |
|                                                                                                                                                              | 05:30                                                                                           |                |              | MISSED JUMPER by HARRISON, ISABELLE                       |
|                                                                                                                                                              | 05:30                                                                                           |                |              | REBOUND (OFF) by GRAVES, BASHAARA                         |
| OUL by STIPANOVICH, SYDNEY                                                                                                                                   | 05:28                                                                                           |                |              |                                                           |
|                                                                                                                                                              | 05:28                                                                                           | 34-22          | H 12         | GOOD! FT by GRAVES,BASHAARA                               |
|                                                                                                                                                              | 05:28                                                                                           | 35-22          | H 13         | GOOD! FT by GRAVES,BASHAARA                               |
| SUB IN: BONENBERGER,KARA                                                                                                                                     | 05:28                                                                                           |                |              | ,                                                         |
| SUB OUT: STIPANOVICH, SYDNEY                                                                                                                                 | 05:28                                                                                           |                |              |                                                           |
|                                                                                                                                                              | 05:28                                                                                           |                |              | SUB IN: MIDDLETON, ALEXA                                  |
|                                                                                                                                                              | 05:28                                                                                           |                |              | SUB IN: MOORE,NIA                                         |
|                                                                                                                                                              | 05:28                                                                                           |                |              | SUB OUT: HARRISON,ISABELLE                                |
|                                                                                                                                                              | 05:28                                                                                           |                |              | SUB OUT: DUNBAR,KORTNE                                    |
|                                                                                                                                                              |                                                                                                 |                |              |                                                           |
| MODED HIMDED by DOOLE MATHEFAN                                                                                                                               | 05:18                                                                                           |                |              | FOUL by NARED, JAIME                                      |
| MISSED JUMPER by ROCHE,KATHLEEN                                                                                                                              | 05:02                                                                                           |                |              |                                                           |
|                                                                                                                                                              | 05:02                                                                                           |                |              | REBOUND (DEF) by MOORE,NIA                                |
| FOUL by ALLEN,KATY                                                                                                                                           | 04:55                                                                                           |                |              |                                                           |
| SUB IN: RAY,KEIERA                                                                                                                                           | 04:55                                                                                           |                |              |                                                           |
| SUB OUT: LOCKETT,MELANIE                                                                                                                                     | 04:55                                                                                           |                |              |                                                           |
|                                                                                                                                                              | 04:45                                                                                           |                |              | MISSED JUMPER by REYNOLDS, JORDAN                         |
|                                                                                                                                                              | 04:45                                                                                           |                |              | REBOUND (OFF) by MIDDLETON, ALEXA                         |
|                                                                                                                                                              | 04:37                                                                                           | 37-22          | H 15         | GOOD! LAYUP by MOORE,NIA                                  |
|                                                                                                                                                              | 04:37                                                                                           |                |              | ASSIST by NARED, JAIME                                    |
| MISSED JUMPER by RAY,KEIERA                                                                                                                                  | 04:20                                                                                           |                |              |                                                           |
|                                                                                                                                                              | 04:20                                                                                           |                |              | BLOCK by MOORE,NIA                                        |
| REBOUND (OFF) by ROSS,ANNA                                                                                                                                   | 04:18                                                                                           |                |              |                                                           |
| GOOD! JUMPER by ROSS,ANNA                                                                                                                                    | 04:15                                                                                           | 37-24          | H 13         |                                                           |
| ·                                                                                                                                                            | 04:10                                                                                           | 39-24          | H 15         | GOOD! LAYUP by GRAVES,BASHAARA                            |
|                                                                                                                                                              | 04:10                                                                                           |                |              | ASSIST by MIDDLETON,ALEXA                                 |
| TIMEOUT media                                                                                                                                                | 03:39                                                                                           |                |              |                                                           |
| SUB IN: STIPANOVICH, SYDNEY                                                                                                                                  | 03:39                                                                                           |                |              |                                                           |
| SUB OUT: BONENBERGER,KARA                                                                                                                                    | 03:39                                                                                           |                |              |                                                           |
| 300 001. DOMENDERIGHTING                                                                                                                                     | 03:39                                                                                           |                |              | SUB IN: DUNBAR,KORTNE                                     |
|                                                                                                                                                              |                                                                                                 |                |              |                                                           |
| LIDNOVED by TEAM                                                                                                                                             | 03:39                                                                                           |                |              | SUB OUT: NARED, JAIME                                     |
| URNOVER by TEAM                                                                                                                                              | 03:36                                                                                           |                |              |                                                           |
|                                                                                                                                                              | 03:22                                                                                           |                |              | MISSED LAYUP by MOORE,NIA                                 |
| REBOUND (DEF) by ROSS,ANNA                                                                                                                                   | 03:22                                                                                           |                |              |                                                           |
| MISSED 3PTR by RAY,KEIERA                                                                                                                                    | 03:14                                                                                           |                |              |                                                           |
|                                                                                                                                                              | 03:14                                                                                           |                |              | REBOUND (DEF) by GRAVES,BASHAARA                          |
|                                                                                                                                                              | 03:08                                                                                           | 41-24          | H 17         | GOOD! LAYUP by MOORE,NIA                                  |
|                                                                                                                                                              |                                                                                                 |                |              | ASSIST by MIDDLETON, ALEXA                                |
|                                                                                                                                                              | 03:08                                                                                           |                |              |                                                           |
| MISSED 3PTR by ROCHE,KATHLEEN                                                                                                                                | 03:08<br>02:42                                                                                  |                |              |                                                           |
| MISSED 3PTR by ROCHE,KATHLEEN                                                                                                                                |                                                                                                 |                |              | BLOCK by DUNBAR,KORTNE                                    |
| MISSED 3PTR by ROCHE,KATHLEEN                                                                                                                                | 02:42                                                                                           |                |              | BLOCK by DUNBAR,KORTNE\ REBOUND (DEF) by MOORE,NIA        |
| MISSED 3PTR by ROCHE,KATHLEEN                                                                                                                                | 02:42<br>02:42                                                                                  |                |              |                                                           |
|                                                                                                                                                              | 02:42<br>02:42<br>02:39                                                                         | 42-24          | H 18         | REBOUND (DEF) by MOORE,NIA                                |
|                                                                                                                                                              | 02:42<br>02:42<br>02:39<br>02:17                                                                | 42-24<br>43-24 | H 18<br>H 19 | REBOUND (DEF) by MOORE,NIA<br>GOOD! FT by GRAVES,BASHAARA |
| OUL by ALLEN,KATY                                                                                                                                            | 02:42<br>02:42<br>02:39<br>02:17<br>02:17                                                       |                |              | REBOUND (DEF) by MOORE,NIA                                |
| OUL by ALLEN,KATY SUB IN: BUSCH,RENEE                                                                                                                        | 02:42<br>02:42<br>02:39<br>02:17<br>02:17<br>02:17                                              |                |              | REBOUND (DEF) by MOORE,NIA<br>GOOD! FT by GRAVES,BASHAARA |
| OUL by ALLEN,KATY SUB IN: BUSCH,RENEE SUB IN: BONENBERGER,KARA                                                                                               | 02:42<br>02:42<br>02:39<br>02:17<br>02:17<br>02:17<br>02:17                                     |                |              | REBOUND (DEF) by MOORE,NIA<br>GOOD! FT by GRAVES,BASHAARA |
| FOUL by ALLEN,KATY SUB IN: BUSCH,RENEE SUB IN: BONENBERGER,KARA SUB IN: BRZOZOWSKI,BETH                                                                      | 02:42<br>02:42<br>02:39<br>02:17<br>02:17<br>02:17<br>02:17<br>02:17                            |                |              | REBOUND (DEF) by MOORE,NIA<br>GOOD! FT by GRAVES,BASHAARA |
| FOUL by ALLEN,KATY  SUB IN: BUSCH,RENEE  SUB IN: BONENBERGER,KARA  SUB IN: BRZOZOWSKI,BETH  SUB IN: LOCKETT,MELANIE                                          | 02:42<br>02:42<br>02:39<br>02:17<br>02:17<br>02:17<br>02:17<br>02:17<br>02:17                   |                |              | REBOUND (DEF) by MOORE,NIA<br>GOOD! FT by GRAVES,BASHAARA |
| FOUL by ALLEN,KATY  SUB IN: BUSCH,RENEE  SUB IN: BONENBERGER,KARA  SUB IN: BRZOZOWSKI,BETH  SUB IN: LOCKETT,MELANIE  SUB OUT: ROSS,ANNA                      | 02:42<br>02:42<br>02:39<br>02:17<br>02:17<br>02:17<br>02:17<br>02:17<br>02:17<br>02:17          |                |              | REBOUND (DEF) by MOORE,NIA<br>GOOD! FT by GRAVES,BASHAARA |
| GOUL by ALLEN,KATY  SUB IN: BUSCH,RENEE  SUB IN: BONENBERGER,KARA  SUB IN: BRZOZOWSKI,BETH  SUB IN: LOCKETT,MELANIE  SUB OUT: ROSS,ANNA  SUB OUT: ALLEN,KATY | 02:42<br>02:42<br>02:39<br>02:17<br>02:17<br>02:17<br>02:17<br>02:17<br>02:17<br>02:17<br>02:17 |                |              | REBOUND (DEF) by MOORE,NIA<br>GOOD! FT by GRAVES,BASHAARA |
| FOUL by ALLEN,KATY  SUB IN: BUSCH,RENEE  SUB IN: BONENBERGER,KARA  SUB IN: BRZOZOWSKI,BETH  SUB IN: LOCKETT,MELANIE  SUB OUT: ROSS,ANNA                      | 02:42<br>02:42<br>02:39<br>02:17<br>02:17<br>02:17<br>02:17<br>02:17<br>02:17<br>02:17          |                |              | REBOUND (DEF) by MOORE,NIA<br>GOOD! FT by GRAVES,BASHAARA |

|                                      | 02:17 |       |      | SUB IN: HARRISON,ISABELLE           |
|--------------------------------------|-------|-------|------|-------------------------------------|
|                                      | 02:17 |       |      | SUB OUT: MOORE,NIA                  |
| MISSED JUMPER by LOCKETT, MELANIE    | 01:54 |       |      |                                     |
|                                      | 01:54 |       |      | REBOUND (DEF) by TEAM               |
|                                      | 01:33 |       |      | TURNOVER by REYNOLDS, JORDAN        |
| MISSED JUMPER by STIPANOVICH, SYDNEY | 01:06 |       |      |                                     |
|                                      | 01:06 |       |      | REBOUND (DEF) by REYNOLDS, JORDAN   |
|                                      | 00:59 |       |      | MISSED 3PTR by DUNBAR,KORTNEY       |
| REBOUND (DEF) by LOCKETT, MELANIE    | 00:59 |       |      |                                     |
|                                      | 00:51 |       |      | FOUL by REYNOLDS, JORDAN            |
| GOOD! FT by LOCKETT, MELANIE         | 00:51 | 43-25 | H 18 |                                     |
| MISSED FT by LOCKETT, MELANIE        | 00:51 |       |      |                                     |
|                                      | 00:51 |       |      | REBOUND (DEF) by HARRISON, ISABELLE |
| SUB IN: ROSS,ANNA                    | 00:51 |       |      |                                     |
| SUB OUT: BRZOZOWSKI,BETH             | 00:51 |       |      |                                     |
|                                      | 00:44 |       |      | TIMEOUT 30SEC                       |
|                                      | 00:33 |       |      | MISSED LAYUP by GRAVES, BASHAARA    |
|                                      | 00:33 |       |      | REBOUND (OFF) by HARRISON, ISABELLE |
| FOUL by BONENBERGER,KARA             | 00:32 |       |      |                                     |
|                                      | 00:32 | 44-25 | H 19 | GOOD! FT by HARRISON, ISABELLE      |
|                                      | 00:32 | 45-25 | H 20 | GOOD! FT by HARRISON, ISABELLE      |
| SUB IN: ALLEN,KATY                   | 00:32 |       |      |                                     |
| SUB OUT: BONENBERGER,KARA            | 00:32 |       |      |                                     |
| MISSED JUMPER by STIPANOVICH, SYDNEY | 00:22 |       |      |                                     |
|                                      | 00:22 |       |      | REBOUND (DEF) by HARRISON, ISABELLE |
|                                      | 00:07 | 47-25 | H 22 | GOOD! JUMPER by MIDDLETON, ALEXA    |
|                                      |       |       |      |                                     |