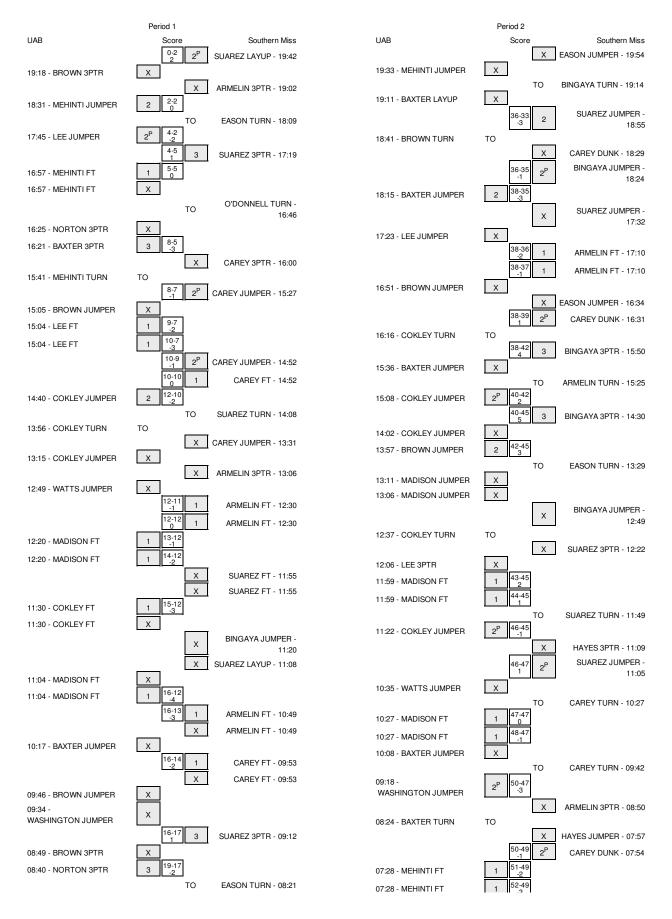

## UAB vs Southern Miss 1/17/2015; 7 p.m. CT at Hattiesburg, Miss. (Reed Green Coliseum) Period 1 Play-By-Play

| ISITORS: UAB                                                                                                                                                                                                                | Time                                                                                                              | Score          | Margin   | HOME: Southern Miss                                                                                                            |
|-----------------------------------------------------------------------------------------------------------------------------------------------------------------------------------------------------------------------------|-------------------------------------------------------------------------------------------------------------------|----------------|----------|--------------------------------------------------------------------------------------------------------------------------------|
|                                                                                                                                                                                                                             | 19:42                                                                                                             | 2-0            | H 2      | GOOD! LAYUP by SUAREZ,RASHAM                                                                                                   |
| ISSED 3PTR by BROWN,ROBERT                                                                                                                                                                                                  | 19:18                                                                                                             |                |          |                                                                                                                                |
|                                                                                                                                                                                                                             | 19:18                                                                                                             |                |          | REBOUND (DEF) by SUAREZ,RASHAM                                                                                                 |
|                                                                                                                                                                                                                             | 19:02                                                                                                             |                |          | MISSED 3PTR by ARMELIN,CHIP                                                                                                    |
| EBOUND (DEF) by NORTON,NICK                                                                                                                                                                                                 | 19:02                                                                                                             |                |          | 50UL - 5400U   575UU                                                                                                           |
|                                                                                                                                                                                                                             | 18:51                                                                                                             |                |          | FOUL by EASON, JEREMIAH                                                                                                        |
| OOD! HIMDED by MELIINITI TOCINI                                                                                                                                                                                             | 18:39                                                                                                             | 2-2            | Т        | FOUL by EASON, JEREMIAH                                                                                                        |
| OOD! JUMPER by MEHINTI,TOSIN<br>SSIST by BROWN,ROBERT                                                                                                                                                                       | 18:31<br>18:31                                                                                                    | 2-2            | ļ        |                                                                                                                                |
| 33131 by BhOWN,hOBEN1                                                                                                                                                                                                       | 18:09                                                                                                             |                |          | FOUL by EASON, JEREMIAH                                                                                                        |
|                                                                                                                                                                                                                             | 18:09                                                                                                             |                |          | TURNOVER by EASON, JEREMIAH                                                                                                    |
|                                                                                                                                                                                                                             | 18:09                                                                                                             |                |          | SUB IN: O'DONNELL,MICHAEL                                                                                                      |
|                                                                                                                                                                                                                             | 18:09                                                                                                             |                |          | SUB OUT: EASON, JEREMIAH                                                                                                       |
| OOD! JUMPER by LEE, WILLIAM                                                                                                                                                                                                 | 17:45                                                                                                             | 2-4            | V 2      |                                                                                                                                |
| SSIST by NORTON, NICK                                                                                                                                                                                                       | 17:45                                                                                                             |                |          |                                                                                                                                |
|                                                                                                                                                                                                                             | 17:19                                                                                                             | 5-4            | H 1      | GOOD! 3PTR by SUAREZ,RASHAM                                                                                                    |
|                                                                                                                                                                                                                             | 17:19                                                                                                             |                |          | ASSIST by BINGAYA,MATT                                                                                                         |
|                                                                                                                                                                                                                             | 16:57                                                                                                             |                |          | FOUL by SUAREZ,RASHAM                                                                                                          |
| OOD! FT by MEHINTI,TOSIN                                                                                                                                                                                                    | 16:57                                                                                                             | 5-5            | T        |                                                                                                                                |
| ISSED FT by MEHINTI,TOSIN                                                                                                                                                                                                   | 16:57                                                                                                             |                |          |                                                                                                                                |
|                                                                                                                                                                                                                             | 16:57                                                                                                             |                |          | REBOUND (DEF) by BINGAYA,MATT                                                                                                  |
|                                                                                                                                                                                                                             | 16:46                                                                                                             |                |          | FOUL by O'DONNELL, MICHAEL                                                                                                     |
|                                                                                                                                                                                                                             | 16:46                                                                                                             |                |          | TURNOVER by O'DONNELL, MICHAEL                                                                                                 |
|                                                                                                                                                                                                                             | 16:35                                                                                                             |                |          | FOUL by ARMELIN, CHIP                                                                                                          |
| ISSED 3PTR by NORTON,NICK                                                                                                                                                                                                   | 16:25                                                                                                             |                |          |                                                                                                                                |
| EBOUND (OFF) by TEAM                                                                                                                                                                                                        | 16:25                                                                                                             |                |          |                                                                                                                                |
| OOD! 3PTR by BAXTER,HAKEEM                                                                                                                                                                                                  | 16:21                                                                                                             | 5-8            | V 3      |                                                                                                                                |
| SSIST by BROWN,ROBERT                                                                                                                                                                                                       | 16:21                                                                                                             |                |          |                                                                                                                                |
|                                                                                                                                                                                                                             | 16:00                                                                                                             |                |          | MISSED 3PTR by CAREY,NORVILLE                                                                                                  |
| EBOUND (DEF) by LEE, WILLIAM                                                                                                                                                                                                | 16:00                                                                                                             |                |          |                                                                                                                                |
| OUL by MEHINTI, TOSIN                                                                                                                                                                                                       | 15:41                                                                                                             |                |          |                                                                                                                                |
| URNOVER by MEHINTI,TOSIN                                                                                                                                                                                                    | 15:41                                                                                                             |                |          | TIMEOUT                                                                                                                        |
|                                                                                                                                                                                                                             | 15:41                                                                                                             | 7-8            | V 1      | TIMEOUT media                                                                                                                  |
|                                                                                                                                                                                                                             | 15:27<br>15:27                                                                                                    | 7-8            | V I      | GOOD! JUMPER by CAREY,NORVILLE<br>ASSIST by SUAREZ,RASHAM                                                                      |
| ISSED JUMPER by BROWN,ROBERT                                                                                                                                                                                                | 15:05                                                                                                             |                |          | ASSIST BY SUAREZ, RASHAIN                                                                                                      |
| EBOUND (OFF) by LEE, WILLIAM                                                                                                                                                                                                | 15:05                                                                                                             |                |          |                                                                                                                                |
| EBOOND (OTT) BY EEE, WILLIAM                                                                                                                                                                                                | 15:04                                                                                                             |                |          | FOUL by O'DONNELL, MICHAEL                                                                                                     |
| OOD! FT by LEE,WILLIAM                                                                                                                                                                                                      | 15:04                                                                                                             | 7-9            | V 2      | 1.002.07.0.000.0000                                                                                                            |
| OOD! FT by LEE,WILLIAM                                                                                                                                                                                                      | 15:04                                                                                                             | 7-10           | V 3      |                                                                                                                                |
| UB IN: WATTS,DENZELL                                                                                                                                                                                                        | 15:04                                                                                                             |                |          |                                                                                                                                |
| UB IN: COKLEY,CHRIS                                                                                                                                                                                                         | 15:04                                                                                                             |                |          |                                                                                                                                |
| UB OUT: NORTON,NICK                                                                                                                                                                                                         | 15:04                                                                                                             |                |          |                                                                                                                                |
| UB OUT: MEHINTI,TOSIN                                                                                                                                                                                                       | 15:04                                                                                                             |                |          |                                                                                                                                |
|                                                                                                                                                                                                                             | 14:52                                                                                                             | 9-10           | V 1      | GOOD! JUMPER by CAREY, NORVILLE                                                                                                |
|                                                                                                                                                                                                                             | 14:52                                                                                                             |                |          | ASSIST by ARMELIN, CHIP                                                                                                        |
| OUL by LEE,WILLIAM                                                                                                                                                                                                          | 14:52                                                                                                             |                |          |                                                                                                                                |
|                                                                                                                                                                                                                             | 14:52                                                                                                             | 10-10          | T        | GOOD! FT by CAREY,NORVILLE                                                                                                     |
| UB IN: MADISON,TYLER                                                                                                                                                                                                        | 14:52                                                                                                             |                |          |                                                                                                                                |
| UB IN: WASHINGTON,CJ                                                                                                                                                                                                        | 14:52                                                                                                             |                |          |                                                                                                                                |
| UB OUT: BAXTER,HAKEEM                                                                                                                                                                                                       | 14:52                                                                                                             |                |          |                                                                                                                                |
| UB OUT: LEE,WILLIAM                                                                                                                                                                                                         | 14:52                                                                                                             |                |          |                                                                                                                                |
| OOD! JUMPER by COKLEY,CHRIS                                                                                                                                                                                                 | 14:40                                                                                                             | 10-12          | V 2      |                                                                                                                                |
| SSIST by BROWN,ROBERT                                                                                                                                                                                                       | 14:40                                                                                                             |                |          |                                                                                                                                |
| OUL by BROWN,ROBERT                                                                                                                                                                                                         | 14:28                                                                                                             |                |          |                                                                                                                                |
|                                                                                                                                                                                                                             | 14:08                                                                                                             |                |          | TURNOVER by SUAREZ,RASHAM                                                                                                      |
|                                                                                                                                                                                                                             | 14:06                                                                                                             |                |          |                                                                                                                                |
| TEAL by COKLEY,CHRIS                                                                                                                                                                                                        |                                                                                                                   |                |          |                                                                                                                                |
| URNOVER by COKLEY, CHRIS                                                                                                                                                                                                    | 13:56                                                                                                             |                |          |                                                                                                                                |
| URNOVER by COKLEY, CHRIS                                                                                                                                                                                                    | 13:31                                                                                                             |                |          | MISSED JUMPER by CAREY,NORVILLE                                                                                                |
| URNOVER by COKLEY,CHRIS  EBOUND (DEF) by WASHINGTON,CJ                                                                                                                                                                      | 13:31<br>13:31                                                                                                    |                |          | MISSED JUMPER by CAREY,NORVILLE                                                                                                |
| URNOVER by COKLEY, CHRIS                                                                                                                                                                                                    | 13:31<br>13:31<br>13:15                                                                                           |                |          |                                                                                                                                |
| URNOVER by COKLEY,CHRIS  EBOUND (DEF) by WASHINGTON,CJ                                                                                                                                                                      | 13:31<br>13:31<br>13:15<br>13:15                                                                                  |                |          | REBOUND (DEF) by BINGAYA,MATT                                                                                                  |
| URNOVER by COKLEY,CHRIS  EBOUND (DEF) by WASHINGTON,CJ  ISSED JUMPER by COKLEY,CHRIS                                                                                                                                        | 13:31<br>13:31<br>13:15<br>13:15<br>13:06                                                                         |                |          |                                                                                                                                |
| URNOVER by COKLEY, CHRIS  EBOUND (DEF) by WASHINGTON, CJ  ISSED JUMPER by COKLEY, CHRIS  EBOUND (DEF) by COKLEY, CHRIS                                                                                                      | 13:31<br>13:31<br>13:15<br>13:15<br>13:06<br>13:06                                                                |                |          | REBOUND (DEF) by BINGAYA,MATT                                                                                                  |
| URNOVER by COKLEY,CHRIS  EBOUND (DEF) by WASHINGTON,CJ  ISSED JUMPER by COKLEY,CHRIS                                                                                                                                        | 13:31<br>13:31<br>13:15<br>13:15<br>13:06<br>13:06<br>12:49                                                       |                |          | REBOUND (DEF) by BINGAYA,MATT<br>MISSED 3PTR by ARMELIN,CHIP                                                                   |
| URNOVER by COKLEY, CHRIS  EBOUND (DEF) by WASHINGTON, CJ  ISSED JUMPER by COKLEY, CHRIS  EBOUND (DEF) by COKLEY, CHRIS  ISSED JUMPER by WATTS, DENZELL                                                                      | 13:31<br>13:31<br>13:15<br>13:15<br>13:06<br>13:06<br>12:49<br>12:49                                              |                |          | REBOUND (DEF) by BINGAYA,MATT                                                                                                  |
| URNOVER by COKLEY, CHRIS  EBOUND (DEF) by WASHINGTON, CJ  ISSED JUMPER by COKLEY, CHRIS  EBOUND (DEF) by COKLEY, CHRIS  ISSED JUMPER by WATTS, DENZELL  DUL by MADISON, TYLER                                               | 13:31<br>13:31<br>13:15<br>13:15<br>13:06<br>13:06<br>12:49<br>12:49                                              |                |          | REBOUND (DEF) by BINGAYA,MATT<br>MISSED 3PTR by ARMELIN,CHIP                                                                   |
| URNOVER by COKLEY, CHRIS  EBOUND (DEF) by WASHINGTON, CJ  ISSED JUMPER by COKLEY, CHRIS  EBOUND (DEF) by COKLEY, CHRIS  ISSED JUMPER by WATTS, DENZELL  DUL by MADISON, TYLER  UB IN: BAXTER, HAKEEM                        | 13:31<br>13:31<br>13:15<br>13:15<br>13:06<br>13:06<br>12:49<br>12:49<br>12:46                                     |                |          | REBOUND (DEF) by BINGAYA,MATT<br>MISSED 3PTR by ARMELIN,CHIP                                                                   |
| URNOVER by COKLEY, CHRIS  EBOUND (DEF) by WASHINGTON, CJ  ISSED JUMPER by COKLEY, CHRIS  EBOUND (DEF) by COKLEY, CHRIS  ISSED JUMPER by WATTS, DENZELL  DUL by MADISON, TYLER  UB IN: BAXTER, HAKEEM  UB OUT: BROWN, ROBERT | 13:31<br>13:31<br>13:15<br>13:15<br>13:06<br>13:06<br>12:49<br>12:49<br>12:46<br>12:46                            |                |          | REBOUND (DEF) by BINGAYA,MATT<br>MISSED 3PTR by ARMELIN,CHIP                                                                   |
| URNOVER by COKLEY, CHRIS  EBOUND (DEF) by WASHINGTON, CJ  ISSED JUMPER by COKLEY, CHRIS  EBOUND (DEF) by COKLEY, CHRIS  ISSED JUMPER by WATTS, DENZELL  DUL by MADISON, TYLER  UB IN: BAXTER, HAKEEM                        | 13:31<br>13:31<br>13:15<br>13:15<br>13:06<br>13:06<br>12:49<br>12:49<br>12:46<br>12:46<br>12:46                   | 11-12          | V 1      | REBOUND (DEF) by BINGAYA,MATT<br>MISSED 3PTR by ARMELIN,CHIP<br>REBOUND (DEF) by O'DONNELL,MICHAEL                             |
| URNOVER by COKLEY, CHRIS  EBOUND (DEF) by WASHINGTON, CJ  ISSED JUMPER by COKLEY, CHRIS  EBOUND (DEF) by COKLEY, CHRIS  ISSED JUMPER by WATTS, DENZELL  DUL by MADISON, TYLER  UB IN: BAXTER, HAKEEM  UB OUT: BROWN, ROBERT | 13:31<br>13:31<br>13:15<br>13:15<br>13:06<br>13:06<br>12:49<br>12:49<br>12:46<br>12:46<br>12:46<br>12:30<br>12:30 | 11-12<br>12-12 | V 1<br>T | REBOUND (DEF) by BINGAYA,MATT<br>MISSED 3PTR by ARMELIN,CHIP<br>REBOUND (DEF) by O'DONNELL,MICHAEL<br>GOOD! FT by ARMELIN,CHIP |
| URNOVER by COKLEY, CHRIS  EBOUND (DEF) by WASHINGTON, CJ  ISSED JUMPER by COKLEY, CHRIS  EBOUND (DEF) by COKLEY, CHRIS  ISSED JUMPER by WATTS, DENZELL  DUL by MADISON, TYLER  UB IN: BAXTER, HAKEEM  UB OUT: BROWN, ROBERT | 13:31<br>13:31<br>13:15<br>13:15<br>13:06<br>13:06<br>12:49<br>12:49<br>12:46<br>12:46<br>12:46                   | 11-12<br>12-12 | V 1<br>T | REBOUND (DEF) by BINGAYA,MATT<br>MISSED 3PTR by ARMELIN,CHIP<br>REBOUND (DEF) by O'DONNELL,MICHAEL                             |