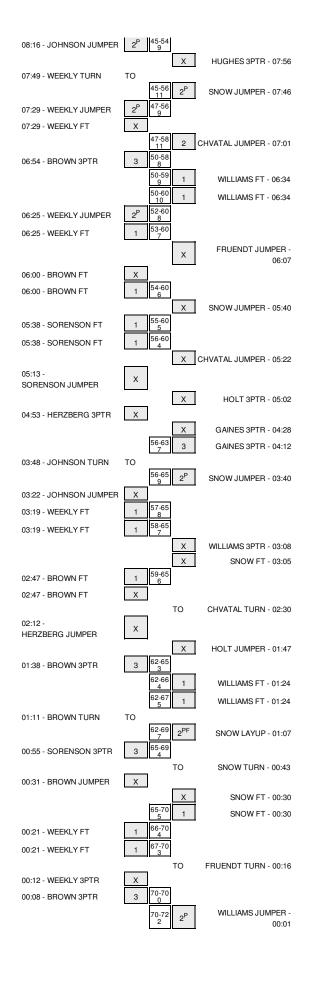

### Official Basketball Box Score -- Game Totals -- Second Half Statistics UNI vs Missouri State 2/27/2015 7:05 p.m. at Springfield, Mo. - JQH Arena

#### UNI 36 •

|    |                    |   | Total  | 3-Ptr      |        |         | Rebounds |         |    | -  |      |    |     |     |     |
|----|--------------------|---|--------|------------|--------|---------|----------|---------|----|----|------|----|-----|-----|-----|
| ## | Player             | S | FG-FGA | 3PT FG-FGA | FT-FTA | Off Reb | Def Reb  | Tot Reb | PF | TP | Α    | TO | Blk | Stl | Min |
| 02 | WEEKLY, MADISON    | g | 4-11   | 0-6        | 7-8    | 1       | 5        | 6       | 1  | 15 | 1    | 2  | 0   | 3   | 31  |
| 05 | SORENSON, AMBER    | f | 4-10   | 2-7        | 2-2    | 1       | 5        | 6       | 2  | 12 | 1    | 1  | 2   | 0   | 34  |
| 10 | HERZBERG, ELLIE    | g | 2-7    | 0-1        | 2-2    | 1       | 4        | 5       | 3  | 6  | 2    | 0  | 0   | 0   | 20  |
| 22 | BROWN, BROOKE      | g | 6-10   | 3-6        | 5-8    | 1       | 0        | 1       | 4  | 20 | 2    | 4  | 0   | 0   | 33  |
| 44 | JOHNSON, ALYSSA    | f | 3-8    | 0-0        | 0-0    | 2       | 8        | 10      | 2  | 6  | 0    | 3  | 3   | 0   | 32  |
| 11 | DAVISON, ANGIE     |   | 0-0    | 0-0        | 0-0    | 1       | 0        | 1       | 0  | 0  | 1    | 0  | 0   | 0   | 8   |
| 13 | LAMAR, SHARNAE     |   | 1-4    | 0-3        | 0-0    | 0       | 1        | 1       | 2  | 2  | 2    | 0  | 0   | 1   | 9   |
| 14 | DAVISON, STEPHANIE |   | 1-4    | 1-1        | 0-0    | 0       | 0        | 0       | 0  | 3  | 1    | 0  | 1   | 0   | 19  |
| 32 | DONALDSON, BRITTNI |   | 2-5    | 2-5        | 0-0    | 0       | 2        | 2       | 0  | 6  | 1    | 1  | 0   | 0   | 14  |
|    | TEAM               |   |        |            |        | 2       | 1        | 3       | 0  |    |      | 0  |     |     |     |
|    | Totals             |   | 10-30  | 5-16       | 11-14  | 5       | 14       | 19      | 10 |    | 6    | 7  | 2   | 2   |     |
|    |                    |   |        |            |        |         |          |         |    |    |      |    |     |     |     |
|    | FG %               |   | Ha     | lf:        | 10     | -30     |          |         |    |    | 33.3 | 3% |     |     |     |
|    | 3FG %              |   | Ha     | lf:        | 5-16   |         |          |         |    |    | 23.1 | %  |     |     |     |
|    | FT %               |   | Ha     | lf:        | 11-14  |         |          | 78.6%   |    |    |      |    |     |     |     |

#### Missouri State 37 •

|    |                       |   | Total          | 3-Ptr      |        |                    | Rebounds |         |    |    |                      |    |     |     |     |
|----|-----------------------|---|----------------|------------|--------|--------------------|----------|---------|----|----|----------------------|----|-----|-----|-----|
| ## | Player                | S | FG-FGA         | 3PT FG-FGA | FT-FTA | Off Reb            | Def Reb  | Tot Reb | PF | TP | Α                    | TO | Blk | Stl | Min |
| 04 | WILLIAMS, KENZIE      | g | 4-14           | 1-2        | 4-4    | 3                  | 5        | 8       | 2  | 13 | 0                    | 0  | 0   | 1   | 34  |
| 12 | CHVATAL, HILLARY      | с | 6-9            | 0-0        | 1-2    | 0                  | 4        | 4       | 3  | 13 | 1                    | 2  | 2   | 1   | 30  |
| 15 | GAINES,NIJAY          | f | 2-6            | 1-3        | 0-0    | 1                  | 4        | 5       | 2  | 5  | 0                    | 0  | 1   | 0   | 22  |
| 21 | BUCKLEY, AUBREY       | f | 0-5            | 0-0        | 0-0    | 1                  | 1        | 2       | 2  | 0  | 3                    | 0  | 0   | 0   | 19  |
| 22 | SNOW, TYONNA          | g | 11-18          | 1-3        | 2-5    | 2                  | 3        | 5       | 2  | 25 | 2                    | 2  | 0   | 4   | 28  |
| 02 | HUGHES,LEXI           |   | 2-10           | 0-3        | 0-1    | 2                  | 3        | 5       | 1  | 4  | 3                    | 0  | 0   | 1   | 19  |
| 05 | FRUENDT, LIZA         |   | 2-4            | 1-1        | 1-1    | 1                  | 3        | 4       | 2  | 6  | 2                    | 1  | 0   | 0   | 19  |
| 13 | HOLT, AUDREY          |   | 1-5            | 0-2        | 4-4    | 4                  | 1        | 5       | 3  | 6  | 0                    | 1  | 0   | 0   | 20  |
| 34 | SWARTZ,RACHEL         |   | 0-0            | 0-0        | 0-0    | 0                  | 1        | 1       | 1  | 0  | 0                    | 0  | 0   | 0   | 8   |
|    | TEAM                  |   |                |            |        | 0                  | 1        | 1       | 0  |    |                      | 0  |     |     |     |
|    | Totals                |   | 13-33          | 2-8        | 9-13   | 7                  | 16       | 23      | 12 |    | 3                    | 4  | 2   | 5   |     |
|    | FG %<br>3FG %<br>FT % |   | Ha<br>Ha<br>Ha | lf:        | 2      | 9-33<br>9-8<br>-13 |          |         |    |    | 39.4<br>33.3<br>69.2 | 3% |     |     |     |

#### Officials: Brian Hall, Bill Larance, Alycia Dukes

Technical Fouls: UNI- None. Missouri State- None.

|                | In    | Off     | 2nd        | Fast       |       |
|----------------|-------|---------|------------|------------|-------|
| Points         | Paint | Off T/O | 2nd Chance | Fast Break | Bench |
| UNI            | 10    | 3       | 5          | 2          | 3     |
| Missouri State | 16    | 11      | 9          | 4          | 6     |

Score tied - 2 times

Lead changed - 2 times