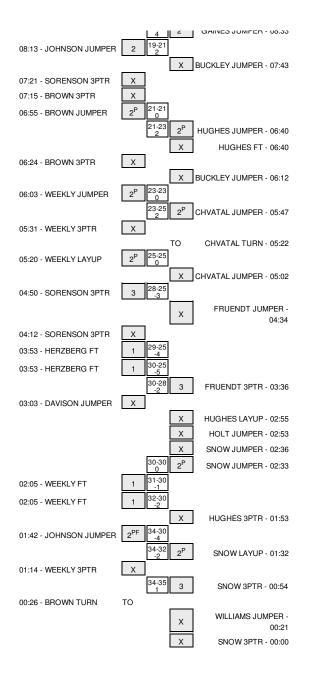

### Official Basketball Box Score -- Game Totals -- Second Half Statistics UNI vs Missouri State 2/27/2015 7:05 p.m. at Springfield, Mo. - JQH Arena

#### UNI 36 •

|    |                    |   | Total  | 3-Ptr      |        |         | Rebounds |         |    | -  |      |    |     |     |     |
|----|--------------------|---|--------|------------|--------|---------|----------|---------|----|----|------|----|-----|-----|-----|
| ## | Player             | S | FG-FGA | 3PT FG-FGA | FT-FTA | Off Reb | Def Reb  | Tot Reb | PF | TP | Α    | TO | Blk | Stl | Min |
| 02 | WEEKLY, MADISON    | g | 4-11   | 0-6        | 7-8    | 1       | 5        | 6       | 1  | 15 | 1    | 2  | 0   | 3   | 31  |
| 05 | SORENSON, AMBER    | f | 4-10   | 2-7        | 2-2    | 1       | 5        | 6       | 2  | 12 | 1    | 1  | 2   | 0   | 34  |
| 10 | HERZBERG, ELLIE    | g | 2-7    | 0-1        | 2-2    | 1       | 4        | 5       | 3  | 6  | 2    | 0  | 0   | 0   | 20  |
| 22 | BROWN, BROOKE      | g | 6-10   | 3-6        | 5-8    | 1       | 0        | 1       | 4  | 20 | 2    | 4  | 0   | 0   | 33  |
| 44 | JOHNSON, ALYSSA    | f | 3-8    | 0-0        | 0-0    | 2       | 8        | 10      | 2  | 6  | 0    | 3  | 3   | 0   | 32  |
| 11 | DAVISON, ANGIE     |   | 0-0    | 0-0        | 0-0    | 1       | 0        | 1       | 0  | 0  | 1    | 0  | 0   | 0   | 8   |
| 13 | LAMAR, SHARNAE     |   | 1-4    | 0-3        | 0-0    | 0       | 1        | 1       | 2  | 2  | 2    | 0  | 0   | 1   | 9   |
| 14 | DAVISON, STEPHANIE |   | 1-4    | 1-1        | 0-0    | 0       | 0        | 0       | 0  | 3  | 1    | 0  | 1   | 0   | 19  |
| 32 | DONALDSON, BRITTNI |   | 2-5    | 2-5        | 0-0    | 0       | 2        | 2       | 0  | 6  | 1    | 1  | 0   | 0   | 14  |
|    | TEAM               |   |        |            |        | 2       | 1        | 3       | 0  |    |      | 0  |     |     |     |
|    | Totals             |   | 10-30  | 5-16       | 11-14  | 5       | 14       | 19      | 10 |    | 6    | 7  | 2   | 2   |     |
|    |                    |   |        |            |        |         |          |         |    |    |      |    |     |     |     |
|    | FG %               |   | Ha     | lf:        | 10     | -30     |          |         |    |    | 33.3 | 3% |     |     |     |
|    | 3FG %              |   | Ha     | lf:        | 5-16   |         |          |         |    |    | 23.1 | %  |     |     |     |
|    | FT %               |   | Ha     | lf:        | 11-14  |         |          | 78.6%   |    |    |      |    |     |     |     |

#### Missouri State 37 •

|    |                       |   | Total          | 3-Ptr      |        |                    | Rebounds |         |    |    |                      |    |     |     |     |
|----|-----------------------|---|----------------|------------|--------|--------------------|----------|---------|----|----|----------------------|----|-----|-----|-----|
| ## | Player                | S | FG-FGA         | 3PT FG-FGA | FT-FTA | Off Reb            | Def Reb  | Tot Reb | PF | TP | Α                    | TO | Blk | Stl | Min |
| 04 | WILLIAMS, KENZIE      | g | 4-14           | 1-2        | 4-4    | 3                  | 5        | 8       | 2  | 13 | 0                    | 0  | 0   | 1   | 34  |
| 12 | CHVATAL, HILLARY      | с | 6-9            | 0-0        | 1-2    | 0                  | 4        | 4       | 3  | 13 | 1                    | 2  | 2   | 1   | 30  |
| 15 | GAINES,NIJAY          | f | 2-6            | 1-3        | 0-0    | 1                  | 4        | 5       | 2  | 5  | 0                    | 0  | 1   | 0   | 22  |
| 21 | BUCKLEY, AUBREY       | f | 0-5            | 0-0        | 0-0    | 1                  | 1        | 2       | 2  | 0  | 3                    | 0  | 0   | 0   | 19  |
| 22 | SNOW, TYONNA          | g | 11-18          | 1-3        | 2-5    | 2                  | 3        | 5       | 2  | 25 | 2                    | 2  | 0   | 4   | 28  |
| 02 | HUGHES,LEXI           |   | 2-10           | 0-3        | 0-1    | 2                  | 3        | 5       | 1  | 4  | 3                    | 0  | 0   | 1   | 19  |
| 05 | FRUENDT, LIZA         |   | 2-4            | 1-1        | 1-1    | 1                  | 3        | 4       | 2  | 6  | 2                    | 1  | 0   | 0   | 19  |
| 13 | HOLT, AUDREY          |   | 1-5            | 0-2        | 4-4    | 4                  | 1        | 5       | 3  | 6  | 0                    | 1  | 0   | 0   | 20  |
| 34 | SWARTZ,RACHEL         |   | 0-0            | 0-0        | 0-0    | 0                  | 1        | 1       | 1  | 0  | 0                    | 0  | 0   | 0   | 8   |
|    | TEAM                  |   |                |            |        | 0                  | 1        | 1       | 0  |    |                      | 0  |     |     |     |
|    | Totals                |   | 13-33          | 2-8        | 9-13   | 7                  | 16       | 23      | 12 |    | 3                    | 4  | 2   | 5   |     |
|    | FG %<br>3FG %<br>FT % |   | Ha<br>Ha<br>Ha | lf:        | 2      | 9-33<br>9-8<br>-13 |          |         |    |    | 39.4<br>33.3<br>69.2 | 3% |     |     |     |

#### Officials: Brian Hall, Bill Larance, Alycia Dukes

Technical Fouls: UNI- None. Missouri State- None.

|                | In    | Off     | 2nd        | Fast       |       |
|----------------|-------|---------|------------|------------|-------|
| Points         | Paint | Off T/O | 2nd Chance | Fast Break | Bench |
| UNI            | 10    | 3       | 5          | 2          | 3     |
| Missouri State | 16    | 11      | 9          | 4          | 6     |

Score tied - 2 times

Lead changed - 2 times