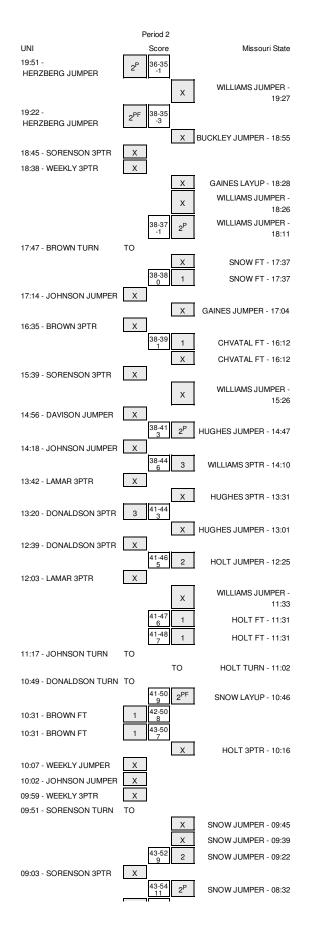

### Official Basketball Box Score -- Game Totals -- Second Half Statistics UNI vs Missouri State 2/27/2015 7:05 p.m. at Springfield, Mo. - JQH Arena

#### UNI 36 •

|    |                    |   | Total  | 3-Ptr      |        |         | Rebounds |         |    | -  |      |    |     |     |     |
|----|--------------------|---|--------|------------|--------|---------|----------|---------|----|----|------|----|-----|-----|-----|
| ## | Player             | S | FG-FGA | 3PT FG-FGA | FT-FTA | Off Reb | Def Reb  | Tot Reb | PF | TP | Α    | TO | Blk | Stl | Min |
| 02 | WEEKLY, MADISON    | g | 4-11   | 0-6        | 7-8    | 1       | 5        | 6       | 1  | 15 | 1    | 2  | 0   | 3   | 31  |
| 05 | SORENSON, AMBER    | f | 4-10   | 2-7        | 2-2    | 1       | 5        | 6       | 2  | 12 | 1    | 1  | 2   | 0   | 34  |
| 10 | HERZBERG, ELLIE    | g | 2-7    | 0-1        | 2-2    | 1       | 4        | 5       | 3  | 6  | 2    | 0  | 0   | 0   | 20  |
| 22 | BROWN, BROOKE      | g | 6-10   | 3-6        | 5-8    | 1       | 0        | 1       | 4  | 20 | 2    | 4  | 0   | 0   | 33  |
| 44 | JOHNSON, ALYSSA    | f | 3-8    | 0-0        | 0-0    | 2       | 8        | 10      | 2  | 6  | 0    | 3  | 3   | 0   | 32  |
| 11 | DAVISON, ANGIE     |   | 0-0    | 0-0        | 0-0    | 1       | 0        | 1       | 0  | 0  | 1    | 0  | 0   | 0   | 8   |
| 13 | LAMAR, SHARNAE     |   | 1-4    | 0-3        | 0-0    | 0       | 1        | 1       | 2  | 2  | 2    | 0  | 0   | 1   | 9   |
| 14 | DAVISON, STEPHANIE |   | 1-4    | 1-1        | 0-0    | 0       | 0        | 0       | 0  | 3  | 1    | 0  | 1   | 0   | 19  |
| 32 | DONALDSON, BRITTNI |   | 2-5    | 2-5        | 0-0    | 0       | 2        | 2       | 0  | 6  | 1    | 1  | 0   | 0   | 14  |
|    | TEAM               |   |        |            |        | 2       | 1        | 3       | 0  |    |      | 0  |     |     |     |
|    | Totals             |   | 10-30  | 5-16       | 11-14  | 5       | 14       | 19      | 10 |    | 6    | 7  | 2   | 2   |     |
|    |                    |   |        |            |        |         |          |         |    |    |      |    |     |     |     |
|    | FG %               |   | Ha     | lf:        | 10     | -30     |          |         |    |    | 33.3 | 3% |     |     |     |
|    | 3FG %              |   | Ha     | lf:        | 5-16   |         |          |         |    |    | 23.1 | %  |     |     |     |
|    | FT %               |   | Ha     | lf:        | 11-14  |         |          | 78.6%   |    |    |      |    |     |     |     |

#### Missouri State 37 •

|    |                       |   | Total          | 3-Ptr      |        |                    | Rebounds |         |    |    |                      |    |     |     |     |
|----|-----------------------|---|----------------|------------|--------|--------------------|----------|---------|----|----|----------------------|----|-----|-----|-----|
| ## | Player                | S | FG-FGA         | 3PT FG-FGA | FT-FTA | Off Reb            | Def Reb  | Tot Reb | PF | TP | Α                    | TO | Blk | Stl | Min |
| 04 | WILLIAMS, KENZIE      | g | 4-14           | 1-2        | 4-4    | 3                  | 5        | 8       | 2  | 13 | 0                    | 0  | 0   | 1   | 34  |
| 12 | CHVATAL, HILLARY      | с | 6-9            | 0-0        | 1-2    | 0                  | 4        | 4       | 3  | 13 | 1                    | 2  | 2   | 1   | 30  |
| 15 | GAINES,NIJAY          | f | 2-6            | 1-3        | 0-0    | 1                  | 4        | 5       | 2  | 5  | 0                    | 0  | 1   | 0   | 22  |
| 21 | BUCKLEY, AUBREY       | f | 0-5            | 0-0        | 0-0    | 1                  | 1        | 2       | 2  | 0  | 3                    | 0  | 0   | 0   | 19  |
| 22 | SNOW, TYONNA          | g | 11-18          | 1-3        | 2-5    | 2                  | 3        | 5       | 2  | 25 | 2                    | 2  | 0   | 4   | 28  |
| 02 | HUGHES,LEXI           |   | 2-10           | 0-3        | 0-1    | 2                  | 3        | 5       | 1  | 4  | 3                    | 0  | 0   | 1   | 19  |
| 05 | FRUENDT, LIZA         |   | 2-4            | 1-1        | 1-1    | 1                  | 3        | 4       | 2  | 6  | 2                    | 1  | 0   | 0   | 19  |
| 13 | HOLT, AUDREY          |   | 1-5            | 0-2        | 4-4    | 4                  | 1        | 5       | 3  | 6  | 0                    | 1  | 0   | 0   | 20  |
| 34 | SWARTZ,RACHEL         |   | 0-0            | 0-0        | 0-0    | 0                  | 1        | 1       | 1  | 0  | 0                    | 0  | 0   | 0   | 8   |
|    | TEAM                  |   |                |            |        | 0                  | 1        | 1       | 0  |    |                      | 0  |     |     |     |
|    | Totals                |   | 13-33          | 2-8        | 9-13   | 7                  | 16       | 23      | 12 |    | 3                    | 4  | 2   | 5   |     |
|    | FG %<br>3FG %<br>FT % |   | Ha<br>Ha<br>Ha | lf:        | 2      | 9-33<br>9-8<br>-13 |          |         |    |    | 39.4<br>33.3<br>69.2 | 3% |     |     |     |

#### Officials: Brian Hall, Bill Larance, Alycia Dukes

Technical Fouls: UNI- None. Missouri State- None.

|                | In    | Off     | 2nd        | Fast       |       |
|----------------|-------|---------|------------|------------|-------|
| Points         | Paint | Off T/O | 2nd Chance | Fast Break | Bench |
| UNI            | 10    | 3       | 5          | 2          | 3     |
| Missouri State | 16    | 11      | 9          | 4          | 6     |

Score tied - 2 times

Lead changed - 2 times