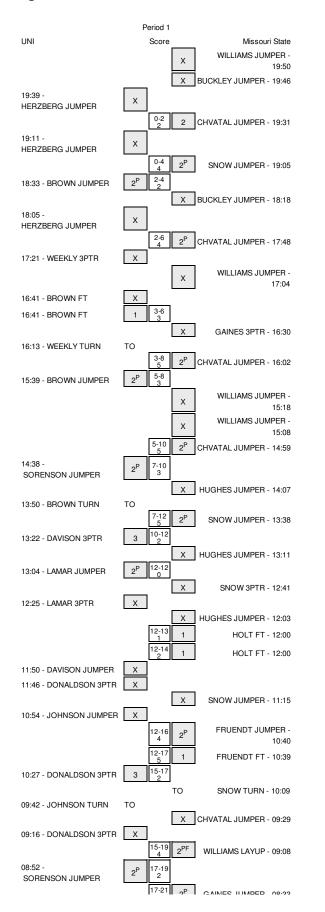

# UNI vs Missouri State 2/27/2015; 7:05 p.m. at Springfield, Mo. - JQH Arena Period 1 Play-By-Play

| VISITORS: UNI                                      | Time           | Score | Margin | HOME: Missouri State                                     |
|----------------------------------------------------|----------------|-------|--------|----------------------------------------------------------|
|                                                    | 19:50          |       |        | MISSED JUMPER by WILLIAMS, KENZIE                        |
|                                                    | 19:50          |       |        | REBOUND (OFF) by BUCKLEY, AUBREY                         |
|                                                    | 19:46          |       |        | MISSED JUMPER by BUCKLEY, AUBREY                         |
| REBOUND (DEF) by HERZBERG, ELLIE                   | 19:46          |       |        |                                                          |
| MISSED JUMPER by HERZBERG, ELLIE                   | 19:39          |       |        |                                                          |
|                                                    | 19:39          |       |        | REBOUND (DEF) by CHVATAL, HILLARY                        |
|                                                    | 19:31          | 2-0   | H 2    | GOOD! JUMPER by CHVATAL, HILLARY                         |
|                                                    | 19:31          |       |        | ASSIST by SNOW, TYONNA                                   |
| MISSED JUMPER by HERZBERG, ELLIE                   | 19:11          |       |        |                                                          |
|                                                    | 19:11          |       |        | REBOUND (DEF) by BUCKLEY, AUBREY                         |
|                                                    | 19:05          | 4-0   | H 4    | GOOD! JUMPER by SNOW, TYONNA                             |
| TIMEOUT 30SEC                                      | 19:02          |       |        |                                                          |
| GOOD! JUMPER by BROWN, BROOKE                      | 18:33          | 4-2   | H 2    |                                                          |
|                                                    | 18:18          |       |        | MISSED JUMPER by BUCKLEY, AUBREY                         |
| BLOCK by JOHNSON, ALYSSA                           | 18:18          |       |        |                                                          |
| REBOUND (DEF) by TEAM                              | 18:18          |       |        |                                                          |
| MISSED JUMPER by HERZBERG, ELLIE                   | 18:05          |       |        |                                                          |
|                                                    | 18:05          |       |        | BLOCK by CHVATAL, HILLARY                                |
|                                                    | 18:03          |       |        | REBOUND (DEF) by GAINES, NIJAY                           |
|                                                    | 17:48          | 6-2   | H 4    | GOOD! JUMPER by CHVATAL, HILLARY                         |
|                                                    | 17:48          |       |        | ASSIST by BUCKLEY, AUBREY                                |
| MISSED 3PTR by WEEKLY, MADISON                     | 17:21          |       |        |                                                          |
|                                                    | 17:21          |       |        | REBOUND (DEF) by TEAM                                    |
|                                                    | 17:04          |       |        | MISSED JUMPER by WILLIAMS, KENZIE                        |
| REBOUND (DEF) by JOHNSON, ALYSSA                   | 17:04          |       |        |                                                          |
|                                                    | 16:41          |       |        | FOUL by CHVATAL, HILLARY                                 |
| MISSED FT by BROWN, BROOKE                         | 16:41          |       |        |                                                          |
| REBOUND (DEADB) by TEAM                            | 16:41          |       |        |                                                          |
| GOOD! FT by BROWN, BROOKE                          | 16:41          | 6-3   | H 3    |                                                          |
|                                                    | 16:30          |       |        | MISSED 3PTR by GAINES, NIJAY                             |
| REBOUND (DEF) by HERZBERG, ELLIE                   | 16:30          |       |        |                                                          |
| TURNOVER by WEEKLY, MADISON                        | 16:13          |       |        |                                                          |
| SUB IN: DAVISON, STEPHANIE                         | 16:13          |       |        |                                                          |
| SUB OUT: HERZBERG,ELLIE                            | 16:13          |       |        |                                                          |
|                                                    | 16:13          |       |        | SUB IN: HOLT, AUDREY                                     |
|                                                    | 16:13          |       |        | SUB IN: HUGHES,LEXI                                      |
|                                                    | 16:13          |       |        | SUB OUT: BUCKLEY, AUBREY                                 |
|                                                    | 16:13          |       |        | SUB OUT: SNOW, TYONNA                                    |
|                                                    | 16:02          | 8-3   | H 5    | GOOD! JUMPER by CHVATAL, HILLARY                         |
|                                                    | 16:02          |       |        | ASSIST by HUGHES,LEXI                                    |
| GOOD! JUMPER by BROWN, BROOKE                      | 15:39          | 8-5   | H 3    |                                                          |
|                                                    | 15:18          |       |        | MISSED JUMPER by WILLIAMS, KENZIE                        |
|                                                    | 15:18          |       |        | REBOUND (OFF) by HUGHES,LEXI                             |
|                                                    | 15:08          |       |        | MISSED JUMPER by WILLIAMS, KENZIE                        |
| BLOCK by SORENSON, AMBER                           | 15:08          |       |        |                                                          |
|                                                    | 15:07          |       |        | REBOUND (OFF) by TEAM                                    |
|                                                    | 15:07          |       |        | TIMEOUT MEDIA                                            |
| SUB IN: LAMAR, SHARNAE<br>SUB OUT: WEEKLY, MADISON | 15:07<br>15:07 |       |        |                                                          |
| SUB OUT: WEEKLT, MADISON                           |                |       |        |                                                          |
|                                                    | 15:07<br>15:07 |       |        | SUB IN: FRUENDT,LIZA<br>SUB OUT: GAINES,NIJAY            |
|                                                    |                | 10.5  | H 5    |                                                          |
|                                                    | 14:59<br>14:59 | 10-5  | ПЭ     | GOOD! JUMPER by CHVATAL,HILLARY<br>ASSIST by HUGHES,LEXI |
| GOOD! JUMPER by SORENSON, AMBER                    |                | 10.7  | H 3    | ASSIST BY HUGHES, LEXT                                   |
| GOOD! JOMPER by SORENSON, AMBER                    | 14:38          | 10-7  | пз     |                                                          |
| REBOUND (DEF) by TEAM                              | 14:07<br>14:07 |       |        | MISSED JUMPER by HUGHES,LEXI                             |
| REBOOND (DEF) by TEAM                              |                |       |        | SUB IN: SNOW, TYONNA                                     |
|                                                    | 14:04<br>14:04 |       |        | SUB IN: SNOW, I YONNA<br>SUB IN: SWARTZ, RACHEL          |
|                                                    |                |       |        | SUB IN: SWARTZ, RACHEL                                   |
|                                                    | 14:04<br>14:04 |       |        |                                                          |
|                                                    |                |       |        | SUB OUT: CHVATAL, HILLARY                                |
| TURNOVER by BROWN,BROOKE<br>SUB IN: DAVISON,ANGIE  | 13:50<br>13:50 |       |        |                                                          |
| SUB OUT: BROWN,BROOKE                              | 13:50          |       |        |                                                          |
| COD COT. DIOWILDIOONE                              | 13:38          | 12-7  | H 5    | GOOD! JUMPER by SNOW, TYONNA                             |
| GOOD! 3PTR by DAVISON,STEPHANIE                    | 13:38          | 12-7  | H 2    | GOOD: JUNIFER BY SNOW, I TONNA                           |
| ASSIST by LAMAR, SHARNAE                           | 13:22          | 12-10 |        |                                                          |
| ACCOUNT OF LAWARD OF A LIVE                        | 13:22          |       |        | MISSED JUMPER by HUGHES,LEXI                             |
| REBOUND (DEF) by JOHNSON, ALYSSA                   | 13:11          |       |        | WIGGED JUNIF EN DY HUGHES, LEAT                          |
| GOOD! JUMPER by LAMAR,SHARNAE                      | 13:04          | 12-12 | т      |                                                          |
| COOL CONTELLOY ENWINGON (INVEL                     | 12:41          | 12-12 |        | MISSED 3PTR by SNOW, TYONNA                              |
| REBOUND (DEADB) by TEAM                            | 12:41          |       |        | WISSED SFIR Dy SNOW, I YONNA                             |
| LESSING (DENDS) BY TEAM                            | 12:41          |       |        | FOUL by FRUENDT, LIZA                                    |
| SUB IN: DONALDSON, BRITTNI                         | 12:38          |       |        | FOOL BY FROENDI, LIZA                                    |
| SUB OUT: SORENSON, AMBER                           | 12:38          |       |        |                                                          |
|                                                    | 12.00          |       |        |                                                          |

| MISSED 3PTR by LAMAR, SHARNAE                                        | 12:25                            |                |          |                                                               |
|----------------------------------------------------------------------|----------------------------------|----------------|----------|---------------------------------------------------------------|
|                                                                      | 12:25                            |                |          | REBOUND (DEF) by TEAM                                         |
|                                                                      | 12:03                            |                |          | MISSED JUMPER by HUGHES, LEXI                                 |
| BLOCK by JOHNSON, ALYSSA                                             | 12:03                            |                |          |                                                               |
|                                                                      | 12:01                            |                |          | REBOUND (OFF) by HOLT, AUDREY                                 |
| FOUL by LAMAR, SHARNAE                                               | 12:00                            |                |          |                                                               |
|                                                                      | 12:00                            | 13-12          | H 1      | GOOD! FT by HOLT, AUDREY                                      |
|                                                                      | 12:00                            | 14-12          | H 2      | GOOD! FT by HOLT, AUDREY                                      |
| MISSED JUMPER by DAVISON,STEPHANIE<br>REBOUND (OFF) by DAVISON,ANGIE | 11:50<br>11:50                   |                |          |                                                               |
|                                                                      | 11:47                            |                |          | FOUL by SWARTZ, RACHEL                                        |
| TIMEOUT MEDIA                                                        | 11:47                            |                |          |                                                               |
|                                                                      | 11:47                            |                |          | SUB IN: BUCKLEY, AUBREY                                       |
|                                                                      | 11:47                            |                |          | SUB IN: CHVATAL, HILLARY                                      |
|                                                                      | 11:47                            |                |          | SUB IN: WILLIAMS, KENZIE                                      |
|                                                                      | 11:47                            |                |          | SUB OUT: SWARTZ, RACHEL                                       |
|                                                                      | 11:47                            |                |          | SUB OUT: HOLT, AUDREY                                         |
|                                                                      | 11:47                            |                |          | SUB OUT: HUGHES,LEXI                                          |
| MISSED 3PTR by DONALDSON, BRITTNI                                    | 11:46                            |                |          |                                                               |
|                                                                      | 11:46                            |                |          | REBOUND (DEF) by WILLIAMS, KENZIE                             |
|                                                                      | 11:15                            |                |          | MISSED JUMPER by SNOW, TYONNA                                 |
| REBOUND (DEF) by JOHNSON, ALYSSA                                     | 11:15                            |                |          |                                                               |
| MISSED JUMPER by JOHNSON, ALYSSA                                     | 10:54                            |                |          |                                                               |
|                                                                      | 10:54<br>10:40                   | 16-12          | H 4      |                                                               |
| FOUL by LAMAR, SHARNAE                                               | 10:40                            | 10-12          | n 4      | GOOD! JUMPER by FRUENDT, LIZA                                 |
| I OUE UY LAWAR, ORANINAE                                             | 10:39                            | 17-12          | H 5      | GOOD! FT by FRUENDT,LIZA                                      |
| SUB IN: WEEKLY, MADISON                                              | 10:39                            | 17-12          | 113      | GOOD! FT BY FROENDT, LIZA                                     |
| SUB IN: WEEKLY, WADISON<br>SUB IN: BROWN, BROOKE                     | 10:39                            |                |          |                                                               |
| SUB IN: SORENSON,AMBER                                               | 10:39                            |                |          |                                                               |
| SUB OUT: LAMAR, SHARNAE                                              | 10:39                            |                |          |                                                               |
| SUB OUT: DAVISON,ANGIE                                               | 10:39                            |                |          |                                                               |
| SUB OUT: DAVISON, STEPHANIE                                          | 10:39                            |                |          |                                                               |
|                                                                      | 10:39                            |                |          | SUB IN: GAINES, NIJAY                                         |
|                                                                      | 10:39                            |                |          | SUB OUT: FRUENDT,LIZA                                         |
| GOOD! 3PTR by DONALDSON,BRITTNI                                      | 10:27                            | 17-15          | H 2      |                                                               |
| ASSIST by BROWN, BROOKE                                              | 10:27                            |                |          |                                                               |
|                                                                      | 10:09                            |                |          | TURNOVER by SNOW, TYONNA                                      |
| STEAL by WEEKLY, MADISON                                             | 10:08                            |                |          |                                                               |
| TURNOVER by JOHNSON, ALYSSA                                          | 09:42                            |                |          |                                                               |
|                                                                      | 09:41                            |                |          | STEAL by CHVATAL, HILLARY                                     |
|                                                                      | 09:29                            |                |          | MISSED JUMPER by CHVATAL, HILLARY                             |
| REBOUND (DEF) by DONALDSON, BRITTNI                                  | 09:29                            |                |          |                                                               |
| TIMEOUT 30SEC                                                        | 09:24                            |                |          |                                                               |
| MISSED 3PTR by DONALDSON, BRITTNI                                    | 09:16                            |                |          |                                                               |
|                                                                      | 09:16                            | 10.15          |          | REBOUND (DEF) by SNOW, TYONNA                                 |
|                                                                      | 09:08<br>09:08                   | 19-15          | H 4      | GOOD! LAYUP by WILLIAMS, KENZIE                               |
| GOOD! JUMPER by SORENSON,AMBER                                       | 09:08                            | 19-17          | H 2      | ASSIST by SNOW, TYONNA                                        |
| GOOD: JUMPER BY SORENSON, AMBER                                      | 08:32                            | 21-17          | H 4      | GOOD! JUMPER by GAINES, NIJAY                                 |
| GOOD! JUMPER by JOHNSON, ALYSSA                                      | 08:13                            | 21-19          | H 2      |                                                               |
| ASSIST by BROWN,BROOKE                                               | 08:13                            | 2115           | 112      |                                                               |
| ······································                               | 07:43                            |                |          | MISSED JUMPER by BUCKLEY, AUBREY                              |
| REBOUND (DEF) by SORENSON, AMBER                                     | 07:43                            |                |          | ······································                        |
|                                                                      | 07:39                            |                |          | FOUL by GAINES, NIJAY                                         |
| TIMEOUT MEDIA                                                        | 07:39                            |                |          |                                                               |
| SUB IN: HERZBERG, ELLIE                                              | 07:39                            |                |          |                                                               |
| SUB OUT: DONALDSON,BRITTNI                                           | 07:39                            |                |          |                                                               |
|                                                                      | 07:39                            |                |          | SUB IN: HUGHES,LEXI                                           |
|                                                                      | 07:39                            |                |          | SUB OUT: SNOW, TYONNA                                         |
| MISSED 3PTR by SORENSON, AMBER                                       | 07:21                            |                |          |                                                               |
| REBOUND (OFF) by JOHNSON, ALYSSA                                     | 07:21                            |                |          |                                                               |
| MISSED 3PTR by BROWN, BROOKE                                         | 07:15                            |                |          |                                                               |
| REBOUND (OFF) by SORENSON, AMBER                                     | 07:15                            |                |          |                                                               |
| GOOD! JUMPER by BROWN, BROOKE                                        | 06:55                            | 21-21          | Т        |                                                               |
|                                                                      | 06:40                            | 23-21          | H 2      | GOOD! JUMPER by HUGHES, LEXI                                  |
|                                                                      | 06:40                            |                |          | ASSIST by BUCKLEY, AUBREY                                     |
| FOUL by HERZBERG, ELLIE                                              | 06:40                            |                |          |                                                               |
|                                                                      | 06:40<br>06:40                   |                |          | MISSED FT by HUGHES,LEXI                                      |
| REBOUND (DEF) by SORENSON, AMBER                                     |                                  |                |          |                                                               |
| MISSED 3PTR by BROWN, BROOKE                                         | 06:24<br>06:24                   |                |          | REBOUND (DEF) by WILLIAMS, KENZIE                             |
| FOUL by BROWN, BROOKE                                                | 06:13                            |                |          | TEDOTAD (DET ) DY WILLIAWS, REIVER                            |
|                                                                      | 06:13                            |                |          | SUB IN: FRUENDT,LIZA                                          |
|                                                                      | 06:13                            |                |          | SUB OUT: GAINES,NIJAY                                         |
|                                                                      | 00.10                            |                |          | MISSED JUMPER by BUCKLEY, AUBREY                              |
|                                                                      | 06:12                            |                |          |                                                               |
| REBOUND (DEF) by WEEKLY, MADISON                                     | 06:12<br>06:12                   |                |          |                                                               |
| REBOUND (DEF) by WEEKLY,MADISON<br>GOOD! JUMPER by WEEKLY,MADISON    |                                  | 23-23          | Т        |                                                               |
| REBOUND (DEF) by WEEKLY,MADISON<br>GOOD! JUMPER by WEEKLY,MADISON    | 06:12                            | 23-23<br>25-23 | Т<br>Н 2 | GOOD! JUMPER by CHVATAL, HILLARY                              |
|                                                                      | 06:12<br>06:03                   |                |          | GOOD! JUMPER by CHVATAL, HILLARY<br>ASSIST by BUCKLEY, AUBREY |
|                                                                      | 06:12<br>06:03<br>05:47          |                |          |                                                               |
| GOOD! JUMPER by WEEKLY, MADISON                                      | 06:12<br>06:03<br>05:47<br>05:47 |                |          |                                                               |

| STEAL by WEEKLY, MADISON            | 05:21          |       |     |                                                             |
|-------------------------------------|----------------|-------|-----|-------------------------------------------------------------|
| GOOD! LAYUP by WEEKLY, MADISON      | 05:20          | 25-25 | т   |                                                             |
|                                     | 05:02          |       |     | MISSED JUMPER by CHVATAL, HILLARY                           |
| REBOUND (DEF) by WEEKLY, MADISON    | 05:02          |       |     |                                                             |
| GOOD! 3PTR by SORENSON, AMBER       | 04:50          | 25-28 | V 3 |                                                             |
| ASSIST by HERZBERG, ELLIE           | 04:50          |       |     |                                                             |
|                                     | 04:34          |       |     | MISSED JUMPER by FRUENDT, LIZA                              |
| REBOUND (DEF) by SORENSON, AMBER    | 04:34          |       |     |                                                             |
| MISSED 3PTR by SORENSON, AMBER      | 04:12          |       |     |                                                             |
| REBOUND (OFF) by JOHNSON, ALYSSA    | 04:12          |       |     |                                                             |
|                                     | 03:53          |       |     | FOUL by HUGHES,LEXI                                         |
| TIMEOUT MEDIA                       | 03:53          |       |     |                                                             |
| GOOD! FT by HERZBERG,ELLIE          | 03:53          | 25-29 | V 4 |                                                             |
| GOOD! FT by HERZBERG,ELLIE          | 03:53          | 25-30 | V 5 |                                                             |
| SUB IN: DAVISON,ANGIE               | 03:53          |       |     |                                                             |
| SUB IN: DAVISON, STEPHANIE          | 03:53          |       |     |                                                             |
| SUB IN: DONALDSON, BRITTNI          | 03:53          |       |     |                                                             |
| SUB OUT: WEEKLY,MADISON             | 03:53          |       |     |                                                             |
| SUB OUT: HERZBERG,ELLIE             | 03:53          |       |     |                                                             |
| SUB OUT: JOHNSON, ALYSSA            | 03:53          |       |     |                                                             |
|                                     | 03:53          |       |     | SUB IN: SNOW, TYONNA                                        |
|                                     | 03:53          |       |     | SUB IN: HOLT, AUDREY                                        |
|                                     | 03:53          |       |     | SUB IN: SWARTZ, RACHEL                                      |
|                                     | 03:53          |       |     | SUB OUT: BUCKLEY,AUBREY                                     |
|                                     | 03:53          |       |     | SUB OUT: CHVATAL,HILLARY                                    |
|                                     | 03:53          | 00.00 |     | SUB OUT: WILLIAMS,KENZIE                                    |
|                                     | 03:36          | 28-30 | V 2 | GOOD! 3PTR by FRUENDT,LIZA                                  |
| MISSED JUMPER by DAVISON, STEPHANIE | 03:03          |       |     |                                                             |
|                                     | 03:03<br>02:55 |       |     | REBOUND (DEF) by HUGHES,LEXI<br>MISSED LAYUP by HUGHES,LEXI |
|                                     | 02:55          |       |     | REBOUND (OFF) by HOLT, AUDREY                               |
|                                     | 02:53          |       |     | MISSED JUMPER by HOLT, AUDREY                               |
| BLOCK by SORENSON, AMBER            | 02:53          |       |     |                                                             |
| BLOCK by SORENSON, AMBER            | 02:51          |       |     | REBOUND (OFF) by HUGHES,LEXI                                |
|                                     | 02:36          |       |     | MISSED JUMPER by SNOW, TYONNA                               |
|                                     | 02:36          |       |     | REBOUND (OFF) by SNOW, TYONNA                               |
|                                     | 02:33          | 30-30 | т   | GOOD! JUMPER by SNOW, TYONNA                                |
| SUB IN: JOHNSON,ALYSSA              | 02:10          | 00 00 | •   |                                                             |
| SUB IN: WEEKLY,MADISON              | 02:10          |       |     |                                                             |
| SUB OUT: SORENSON, AMBER            | 02:10          |       |     |                                                             |
| SUB OUT: DONALDSON,BRITTNI          | 02:10          |       |     |                                                             |
| 000 0011 0010 120001,0111111        | 02:05          |       |     | FOUL by HOLT, AUDREY                                        |
| GOOD! FT by WEEKLY, MADISON         | 02:05          | 30-31 | V 1 | root by not i, not it i                                     |
| GOOD! FT by WEEKLY, MADISON         | 02:05          | 30-32 | V 2 |                                                             |
|                                     | 01:53          | 00 02 | • = | MISSED 3PTR by HUGHES, LEXI                                 |
| REBOUND (DEF) by WEEKLY, MADISON    | 01:53          |       |     | ·····•································                      |
| GOOD! JUMPER by JOHNSON, ALYSSA     | 01:42          | 30-34 | V 4 |                                                             |
| ASSIST by DAVISON, ANGIE            | 01:42          |       |     |                                                             |
|                                     | 01:32          | 32-34 | V 2 | GOOD! LAYUP by SNOW, TYONNA                                 |
| MISSED 3PTR by WEEKLY, MADISON      | 01:14          |       |     | ···· · · · · · · · · · · · · · · · · ·                      |
|                                     | 01:14          |       |     | REBOUND (DEF) by FRUENDT,LIZA                               |
|                                     | 01:10          |       |     | TIMEOUT 30SEC                                               |
|                                     | 01:10          |       |     | SUB IN: WILLIAMS, KENZIE                                    |
|                                     | 01:10          |       |     | SUB IN: CHVATAL, HILLARY                                    |
|                                     | 01:10          |       |     | SUB OUT: HOLT, AUDREY                                       |
|                                     | 01:10          |       |     | SUB OUT: SWARTZ, RACHEL                                     |
|                                     | 00:54          | 35-34 | H 1 | GOOD! 3PTR by SNOW, TYONNA                                  |
|                                     | 00:54          |       |     | ASSIST by FRUENDT, LIZA                                     |
| TURNOVER by BROWN, BROOKE           | 00:26          |       |     |                                                             |
|                                     | 00:25          |       |     | STEAL by HUGHES,LEXI                                        |
|                                     | 00:21          |       |     | MISSED JUMPER by WILLIAMS, KENZIE                           |
|                                     | 00:21          |       |     | REBOUND (OFF) by FRUENDT,LIZA                               |
|                                     | 00:00          |       |     | MISSED 3PTR by SNOW, TYONNA                                 |
| REBOUND (DEADB) by TEAM             | 00:00          |       |     |                                                             |
| · · · ·                             |                |       |     |                                                             |

#### UNI 34, Missouri State 35

| Period 1-only  | In    | Off | 2nd    | Fast  |       |                        |
|----------------|-------|-----|--------|-------|-------|------------------------|
| Fellou Folliy  | Paint | T/O | Chance | Break | Bench |                        |
| UNI            | 18    | 2   | 4      | 2     | 8     | Score tied - 8 times   |
| Missouri State | 24    | 4   | 6      | 2     | 10    | Lead changed - 2 times |