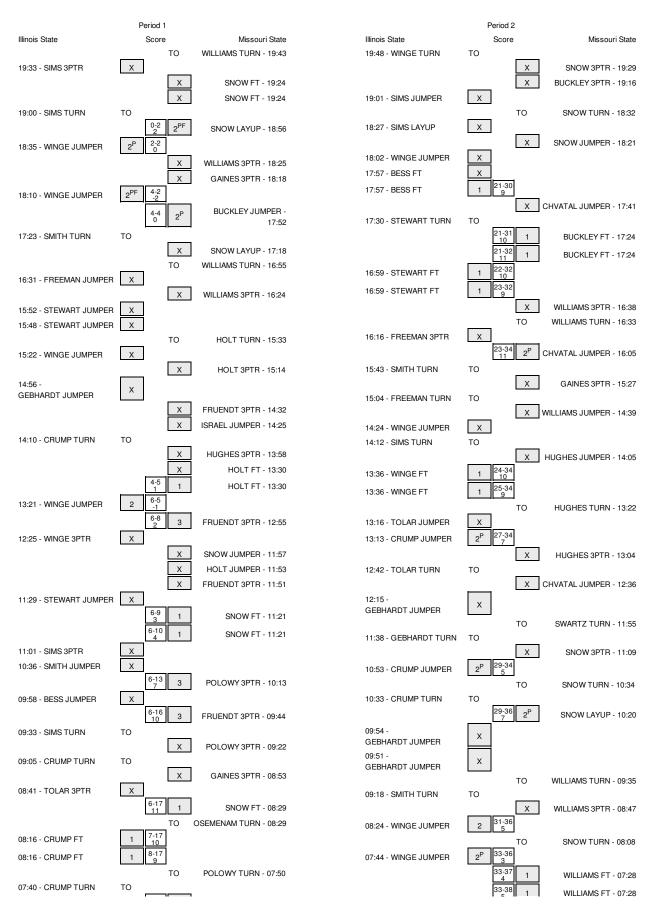

# Illinois State vs Missouri State 1/25/2015; 2:05 p.m. at Springfield, Mo. - JQH Arena Period 1 Play-By-Play

| VISITORS: Illinois State                              | Time           | Score      | Margin     | HOME: Missouri State             |
|-------------------------------------------------------|----------------|------------|------------|----------------------------------|
|                                                       | 19:43          |            |            | TURNOVER by WILLIAMS, KENZIE     |
| STEAL by BESS,ZENOBIA                                 | 19:42          |            |            |                                  |
| MISSED 3PTR by SIMS,MARY                              | 19:33          |            |            |                                  |
|                                                       | 19:33          |            |            | REBOUND (DEF) by SNOW,TYONNA     |
| FOUL by SMITH,LINDSAY                                 | 19:24          |            |            |                                  |
|                                                       | 19:24          |            |            | MISSED FT by SNOW,TYONNA         |
|                                                       | 19:24          |            |            | REBOUND (DEADB) by TEAM          |
|                                                       | 19:24          |            |            | MISSED FT by SNOW,TYONNA         |
| REBOUND (DEF) by SMITH, COLLEENE                      | 19:24          |            |            |                                  |
| FURNOVER by SIMS,MARY                                 | 19:00          |            |            |                                  |
|                                                       | 18:57          |            |            | STEAL by SNOW,TYONNA             |
|                                                       | 18:56          | 2-0        | H 2        | GOOD! LAYUP by SNOW,TYONNA       |
| GOOD! JUMPER by WINGE,KATY                            | 18:35          | 2-2        | T          |                                  |
|                                                       | 18:25          |            |            | MISSED 3PTR by WILLIAMS, KENZIE  |
|                                                       | 18:25          |            |            | REBOUND (OFF) by BUCKLEY, AUBREY |
|                                                       | 18:18          |            |            | MISSED 3PTR by GAINES, NIJAY     |
| REBOUND (DEF) by SIMS,MARY                            | 18:18          |            |            |                                  |
| GOOD! JUMPER by WINGE,KATY                            | 18:10          | 2-4        | V 2        |                                  |
| ASSIST by SIMS,MARY                                   | 18:10          |            |            |                                  |
|                                                       | 17:52          | 4-4        | Т          | GOOD! JUMPER by BUCKLEY, AUBREY  |
|                                                       | 17:52          |            |            | ASSIST by GAINES,NIJAY           |
| TURNOVER by SMITH, LINDSAY                            | 17:23          |            |            |                                  |
| ,                                                     | 17:23          |            |            | STEAL by SNOW,TYONNA             |
|                                                       | 17:18          |            |            | MISSED LAYUP by SNOW,TYONNA      |
|                                                       | 17:18          |            |            | REBOUND (OFF) by BUCKLEY, AUBREY |
|                                                       | 16:55          |            |            | FOUL by WILLIAMS, KENZIE         |
|                                                       |                |            |            |                                  |
| NUR III. OTEWART TAVI OR                              | 16:55          |            |            | TURNOVER by WILLIAMS,KENZIE      |
| SUB IN: STEWART,TAYLOR                                | 16:55          |            |            |                                  |
| SUB IN: FREEMAN,MACKENZIE                             | 16:55          |            |            |                                  |
| SUB OUT: SMITH,LINDSAY                                | 16:55          |            |            |                                  |
| SUB OUT: SIMS,MARY                                    | 16:55          |            |            |                                  |
| MISSED JUMPER by FREEMAN,MACKENZIE                    | 16:31          |            |            |                                  |
|                                                       | 16:31          |            |            | REBOUND (DEF) by BUCKLEY, AUBREY |
|                                                       | 16:24          |            |            | MISSED 3PTR by WILLIAMS, KENZIE  |
| REBOUND (DEF) by STEWART, TAYLOR                      | 16:24          |            |            |                                  |
|                                                       | 16:12          |            |            | SUB IN: HUGHES,LEX               |
|                                                       | 16:12          |            |            | SUB IN: HOLT, AUDREY             |
|                                                       | 16:12          |            |            | SUB IN: ISRAEL,RILEY             |
|                                                       | 16:12          |            |            | SUB OUT: GAINES,NIJAY            |
|                                                       | 16:12          |            |            | SUB OUT: BUCKLEY,AUBREY          |
|                                                       | 16:12          |            |            | SUB OUT: SNOW,TYONNA             |
| MICCED HIMDED by CTEMART TAVEOR                       | 15:52          |            |            | SUB COT. SNOW, I FORING          |
| MISSED JUMPER by STEWART, TAYLOR                      |                |            |            |                                  |
| REBOUND (OFF) by STEWART,TAYLOR                       | 15:52          |            |            |                                  |
| MISSED JUMPER by STEWART, TAYLOR                      | 15:48          |            |            |                                  |
|                                                       | 15:48          |            |            | REBOUND (DEF) by TEAM            |
|                                                       | 15:47          |            |            | TIMEOUT MEDIA                    |
|                                                       | 15:33          |            |            | TURNOVER by HOLT, AUDREY         |
| STEAL by WINGE,KATY                                   | 15:32          |            |            |                                  |
| MISSED JUMPER by WINGE,KATY                           | 15:22          |            |            |                                  |
|                                                       | 15:22          |            |            | REBOUND (DEF) by HUGHES,LEX      |
|                                                       | 15:14          |            |            | MISSED 3PTR by HOLT, AUDREY      |
| REBOUND (DEF) by STEWART, TAYLOR                      | 15:14          |            |            | ,                                |
| SUB IN: CRUMP,OCTAVIA                                 | 15:05          |            |            |                                  |
| SUB IN: GEBHARDT,KALYN                                | 15:05          |            |            |                                  |
| SUB OUT: SMITH, COLLEENE                              | 15:05          |            |            |                                  |
|                                                       |                |            |            |                                  |
| SUB OUT: BESS,ZENOBIA                                 | 15:05          |            |            |                                  |
|                                                       | 15:05          |            |            | SUB IN: FRUENDT,LIZA             |
|                                                       | 15:05          |            |            | SUB OUT: WILLIAMS,KENZIE         |
| MISSED JUMPER by GEBHARDT,KALYN                       | 14:56          |            |            |                                  |
|                                                       | 14:56          |            |            | REBOUND (DEF) by HOLT,AUDREY     |
|                                                       | 14:32          |            |            | MISSED 3PTR by FRUENDT,LIZA      |
|                                                       | 14:32          |            |            | REBOUND (OFF) by TEAM            |
|                                                       | 14:25          |            |            | MISSED JUMPER by ISRAEL, RILEY   |
| REBOUND (DEADB) by TEAM                               | 14:25          |            |            |                                  |
| URNOVER by CRUMP,OCTAVIA                              | 14:10          |            |            |                                  |
|                                                       | 13:58          |            |            | MISSED 3PTR by HUGHES,LEX        |
|                                                       | 13:58          |            |            | REBOUND (OFF) by TEAM            |
|                                                       | 13:51          |            |            | SUB IN: SWARTZ,RACHEL            |
|                                                       | 13:51          |            |            | SUB OUT: CHVATAL,HILLARY         |
|                                                       | 13:51          |            |            | SUB OUT: GRVATAL, HILLARY        |
| OUI by EDEFMANIMACKENTIE                              | 10.00          |            |            |                                  |
| OUL by FREEMAN,MACKENZIE                              | 13:30          |            |            |                                  |
| OUL by FREEMAN,MACKENZIE                              | 13:30          |            |            | MISSED FT by HOLT, AUDREY        |
| FOUL by FREEMAN,MACKENZIE                             | 13:30<br>13:30 |            |            | REBOUND (DEADB) by TEAM          |
| FOUL by FREEMAN,MACKENZIE  GOOD! JUMPER by WINGE,KATY | 13:30          | 5-4<br>5-6 | H 1<br>V 1 |                                  |

|                                                              | 12:55                                     | 8-6  | H 2  | COON SETS by EDITENINT LIT                        |
|--------------------------------------------------------------|-------------------------------------------|------|------|---------------------------------------------------|
|                                                              | 12:55                                     | 0-0  | п2   | GOOD! 3PTR by FRUENDT,LIZ<br>ASSIST by HUGHES,LEX |
| MISSED 3PTR by WINGE,KATY                                    | 12:25                                     |      |      | Notion by Hodines, EE                             |
|                                                              | 12:25                                     |      |      | REBOUND (DEF) by ISRAEL, RILE                     |
| FOUL by CRUMP,OCTAVIA                                        | 12:12                                     |      |      | ··,··                                             |
| SUB IN: SIMS,MARY                                            | 12:12                                     |      |      |                                                   |
| SUB IN: BESS,ZENOBIA                                         | 12:12                                     |      |      |                                                   |
| SUB IN: SMITH,LINDSAY                                        | 12:12                                     |      |      |                                                   |
| SUB IN: SMITH, COLLEENE                                      | 12:12                                     |      |      |                                                   |
| SUB OUT: CRUMP,OCTAVIA                                       | 12:12                                     |      |      |                                                   |
| SUB OUT: GEBHARDT.KALYN                                      | 12:12                                     |      |      |                                                   |
| SUB OUT: WINGE,KATY                                          | 12:12                                     |      |      |                                                   |
| SUB OUT: FREEMAN,MACKENZIE                                   | 12:12                                     |      |      |                                                   |
|                                                              | 12:12                                     |      |      | SUB IN: SNOW,TYONN                                |
|                                                              | 12:12                                     |      |      | SUB IN: POLOWY, LEE AN                            |
|                                                              | 12:12                                     |      |      | SUB OUT: HUGHES,LEX                               |
|                                                              | 12:12                                     |      |      | SUB OUT: ISRAEL,RILE                              |
|                                                              | 11:57                                     |      |      | MISSED JUMPER by SNOW,TYONN                       |
|                                                              | 11:57                                     |      |      | REBOUND (OFF) by HOLT,AUDRE                       |
|                                                              | 11:53                                     |      |      | MISSED JUMPER by HOLT, AUDRE                      |
|                                                              | 11:53                                     |      |      | REBOUND (OFF) by POLOWY, LEE AN                   |
|                                                              | 11:51                                     |      |      | MISSED 3PTR by FRUENDT,LIZ                        |
| REBOUND (DEF) by SIMS, MARY                                  | 11:51                                     |      |      | WIGOED OF THOS THOE NOTICE                        |
| IISSED JUMPER by STEWART, TAYLOR                             | 11:29                                     |      |      |                                                   |
| HOOLD COME LITTRY CITEWATT, INTEGRI                          | 11:29                                     |      |      | REBOUND (DEF) by SWARTZ,RACHE                     |
| FOUL by BESS,ZENOBIA                                         | 11:21                                     |      |      | TIEBOOND (DEI ) DY OWATTZ, RAOFIE                 |
| ,                                                            | 11:21                                     |      |      | TIMEOUT MEDI.                                     |
|                                                              | 11:21                                     | 9-6  | H 3  | GOOD! FT by SNOW,TYONN.                           |
|                                                              | 11:21                                     | 10-6 | H 4  | GOOD! FT by SNOW, TYONN,                          |
| MISSED 3PTR by SIMS,MARY                                     | 11:01                                     | 10-0 |      | GOOD! FI BY SNOW, ITONNA                          |
| REBOUND (OFF) by SMITH, COLLEENE                             | 11:01                                     |      |      |                                                   |
| MISSED JUMPER by SMITH, LINDSAY                              | 10:36                                     |      |      |                                                   |
| NIGGED JOINI ETT BY GIVILTHI, ETNOGAT                        | 10:36                                     |      |      | REBOUND (DEF) by TEA                              |
| SUB IN: WINGE,KATY                                           | 10:33                                     |      |      | REBOOND (DEF) by TEA                              |
| SUB OUT: SMITH,LINDSAY                                       | 10:33                                     |      |      |                                                   |
| OB OUT: SMITH, LINDSAY                                       | 10:33                                     |      |      | CUR IN OCCMENAM ONLY                              |
|                                                              |                                           |      |      | SUB IN: OSEMENAM,ONY                              |
|                                                              | 10:33                                     |      |      | SUB IN: CHVATAL,HILLAR                            |
|                                                              | 10:33                                     |      |      | SUB OUT: SWARTZ,RACHE                             |
|                                                              | 10:33                                     | 40.0 |      | SUB OUT: HOLT, AUDRE                              |
|                                                              | 10:13                                     | 13-6 | H 7  | GOOD! 3PTR by POLOWY,LEE AN                       |
|                                                              | 10:13                                     |      |      | ASSIST by FRUENDT,LIZ                             |
| MISSED JUMPER by BESS,ZENOBIA                                | 09:58                                     |      |      |                                                   |
|                                                              | 09:58                                     |      |      | BLOCK by OSEMENAM,ONY                             |
|                                                              | 09:57                                     |      |      | REBOUND (DEF) by FRUENDT,LIZ                      |
|                                                              | 09:44                                     | 16-6 | H 10 | GOOD! 3PTR by FRUENDT,LIZ                         |
|                                                              | 09:44                                     |      |      | ASSIST by SNOW,TYONN                              |
| TIMEOUT 30SEC                                                | 09:42                                     |      |      |                                                   |
| SUB IN: CRUMP,OCTAVIA                                        | 09:42                                     |      |      |                                                   |
| SUB OUT: BESS,ZENOBIA                                        | 09:42                                     |      |      |                                                   |
|                                                              | 09:42                                     |      |      | SUB IN: GAINES,NIJA                               |
|                                                              | 09:42                                     |      |      | SUB OUT: FRUENDT,LIZ                              |
| OUL by SIMS,MARY                                             | 09:33                                     |      |      |                                                   |
| URNOVER by SIMS,MARY                                         | 09:33                                     |      |      |                                                   |
|                                                              | 09:22                                     |      |      | MISSED 3PTR by POLOWY,LEE AN                      |
| REBOUND (DEF) by SMITH, COLLEENE                             | 09:22                                     |      |      |                                                   |
| URNOVER by CRUMP, OCTAVIA                                    | 09:05                                     |      |      |                                                   |
|                                                              | 08:58                                     |      |      | STEAL by CHVATAL,HILLAR                           |
|                                                              | 08:53                                     |      |      | MISSED 3PTR by GAINES,NIJA                        |
| REBOUND (DEF) by SMITH, COLLEENE                             | 08:53                                     |      |      |                                                   |
|                                                              | 08:49                                     |      |      | FOUL by SNOW,TYONN                                |
| SUB IN: TOLAR,KELLI                                          | 08:49                                     |      |      |                                                   |
| SUB OUT: STEWART,TAYLOR                                      | 08:49                                     |      |      |                                                   |
| MISSED 3PTR by TOLAR,KELLI                                   | 08:41                                     |      |      |                                                   |
|                                                              | 08:41                                     |      |      | REBOUND (DEF) by GAINES,NIJA                      |
| OUL by WINGE,KATY                                            | 08:29                                     |      |      |                                                   |
|                                                              | 08:29                                     | 17-6 | H 11 | GOOD! FT by SNOW,TYONN.                           |
|                                                              | 08:29                                     |      |      | TURNOVER by OSEMENAM, ONY                         |
| SUB IN: FREEMAN,MACKENZIE                                    | 08:29                                     |      |      |                                                   |
| UB OUT: SMITH, COLLEENE                                      | 08:29                                     |      |      |                                                   |
|                                                              | 08:16                                     |      |      | FOUL by OSEMENAM, ONY                             |
| GOOD! FT by CRUMP,OCTAVIA                                    | 08:16                                     | 17-7 | H 10 |                                                   |
| GOOD! FT by CRUMP,OCTAVIA                                    | 08:16                                     | 17-8 | H 9  |                                                   |
| SUB IN: SMITH,LINDSAY                                        | 08:16                                     |      |      |                                                   |
|                                                              | 08:16                                     |      |      |                                                   |
| UB OUT: SIMS,MARY                                            |                                           |      |      | TURNOVER by POLOWY, LEE AN                        |
| UB OUT: SIMS,MARY                                            | 07:50                                     |      |      |                                                   |
|                                                              |                                           |      |      |                                                   |
|                                                              | 07:50                                     |      |      | SUB IN: WILLIAMS KENZI                            |
|                                                              | 07:50<br>07:50                            |      |      | SUB IN: WILLIAMS,KENZI<br>SUB IN: BUCKLEY.AUBRE   |
|                                                              | 07:50<br>07:50<br>07:50                   |      |      | SUB IN: BUCKLEY,AUBRE                             |
|                                                              | 07:50<br>07:50<br>07:50<br>07:50          |      |      | SUB IN: BUCKLEY,AUBRE<br>SUB OUT: OSEMENAM,ONY    |
| IMEOUT MEDIA                                                 | 07:50<br>07:50<br>07:50<br>07:50<br>07:50 |      |      | SUB IN: BUCKLEY,AUBRE                             |
| SUB OUT: SIMS,MARY  TIMEOUT MEDIA  TURNOVER by CRUMP,OCTAVIA | 07:50<br>07:50<br>07:50<br>07:50          | 19-8 | H11  | SUB IN: BUCKLEY,AUBRE<br>SUB OUT: OSEMENAM,ONY    |