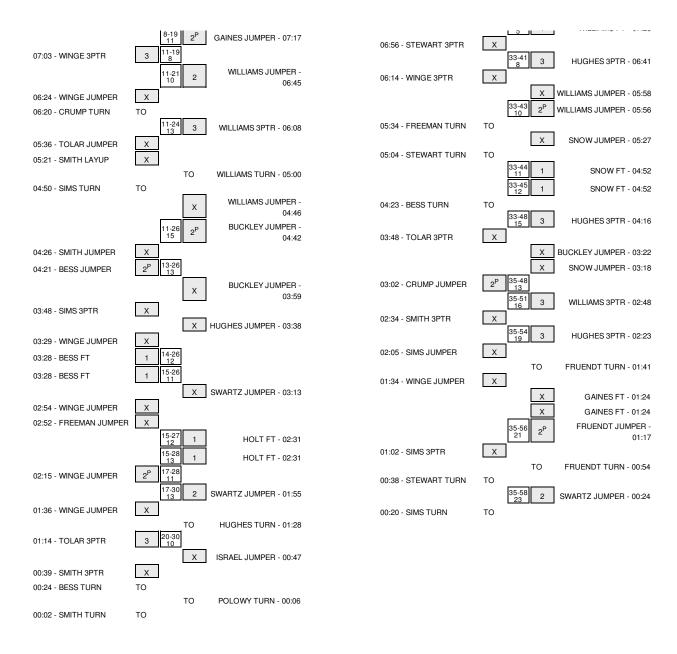

|                                                              | 12:55                                     | 8-6  | H 2  | COON SETS by EDITENINT LIT                        |
|--------------------------------------------------------------|-------------------------------------------|------|------|---------------------------------------------------|
|                                                              | 12:55                                     | 0-0  | п2   | GOOD! 3PTR by FRUENDT,LIZ<br>ASSIST by HUGHES,LEX |
| MISSED 3PTR by WINGE,KATY                                    | 12:25                                     |      |      | Notion by Hodines, EE                             |
|                                                              | 12:25                                     |      |      | REBOUND (DEF) by ISRAEL, RILE                     |
| FOUL by CRUMP,OCTAVIA                                        | 12:12                                     |      |      | ··,··                                             |
| SUB IN: SIMS,MARY                                            | 12:12                                     |      |      |                                                   |
| SUB IN: BESS,ZENOBIA                                         | 12:12                                     |      |      |                                                   |
| SUB IN: SMITH,LINDSAY                                        | 12:12                                     |      |      |                                                   |
| SUB IN: SMITH, COLLEENE                                      | 12:12                                     |      |      |                                                   |
| SUB OUT: CRUMP,OCTAVIA                                       | 12:12                                     |      |      |                                                   |
| SUB OUT: GEBHARDT.KALYN                                      | 12:12                                     |      |      |                                                   |
| SUB OUT: WINGE,KATY                                          | 12:12                                     |      |      |                                                   |
| SUB OUT: FREEMAN,MACKENZIE                                   | 12:12                                     |      |      |                                                   |
|                                                              | 12:12                                     |      |      | SUB IN: SNOW,TYONN                                |
|                                                              | 12:12                                     |      |      | SUB IN: POLOWY, LEE AN                            |
|                                                              | 12:12                                     |      |      | SUB OUT: HUGHES,LEX                               |
|                                                              | 12:12                                     |      |      | SUB OUT: ISRAEL,RILE                              |
|                                                              | 11:57                                     |      |      | MISSED JUMPER by SNOW,TYONN                       |
|                                                              | 11:57                                     |      |      | REBOUND (OFF) by HOLT,AUDRE                       |
|                                                              | 11:53                                     |      |      | MISSED JUMPER by HOLT, AUDRE                      |
|                                                              | 11:53                                     |      |      | REBOUND (OFF) by POLOWY, LEE AN                   |
|                                                              | 11:51                                     |      |      | MISSED 3PTR by FRUENDT,LIZ                        |
| REBOUND (DEF) by SIMS, MARY                                  | 11:51                                     |      |      | WIGOED OF THOS THOE NOTICE                        |
| IISSED JUMPER by STEWART, TAYLOR                             | 11:29                                     |      |      |                                                   |
| HOOLD COME LITTRY CITEWATT, INTEGRI                          | 11:29                                     |      |      | REBOUND (DEF) by SWARTZ,RACHE                     |
| FOUL by BESS,ZENOBIA                                         | 11:21                                     |      |      | TIEBOOND (DEI ) DY OWATTZ, RAOFIE                 |
| ,                                                            | 11:21                                     |      |      | TIMEOUT MEDI.                                     |
|                                                              | 11:21                                     | 9-6  | H 3  | GOOD! FT by SNOW,TYONN.                           |
|                                                              | 11:21                                     | 10-6 | H 4  | GOOD! FT by SNOW, TYONN,                          |
| MISSED 3PTR by SIMS,MARY                                     | 11:01                                     | 10-0 |      | GOOD! FI BY SNOW, ITONNA                          |
| REBOUND (OFF) by SMITH, COLLEENE                             | 11:01                                     |      |      |                                                   |
| MISSED JUMPER by SMITH, LINDSAY                              | 10:36                                     |      |      |                                                   |
| NIGGED JOINI ETT BY GIVILTHI, ETNOGAT                        | 10:36                                     |      |      | REBOUND (DEF) by TEA                              |
| SUB IN: WINGE,KATY                                           | 10:33                                     |      |      | REBOOND (DEF) by TEA                              |
| SUB OUT: SMITH,LINDSAY                                       | 10:33                                     |      |      |                                                   |
| OB OUT: SMITH, LINDSAY                                       | 10:33                                     |      |      | CUR IN OCCMENAM ONLY                              |
|                                                              |                                           |      |      | SUB IN: OSEMENAM,ONY                              |
|                                                              | 10:33                                     |      |      | SUB IN: CHVATAL,HILLAR                            |
|                                                              | 10:33                                     |      |      | SUB OUT: SWARTZ,RACHE                             |
|                                                              | 10:33                                     | 40.0 |      | SUB OUT: HOLT, AUDRE                              |
|                                                              | 10:13                                     | 13-6 | H 7  | GOOD! 3PTR by POLOWY,LEE AN                       |
|                                                              | 10:13                                     |      |      | ASSIST by FRUENDT,LIZ                             |
| MISSED JUMPER by BESS,ZENOBIA                                | 09:58                                     |      |      |                                                   |
|                                                              | 09:58                                     |      |      | BLOCK by OSEMENAM,ONY                             |
|                                                              | 09:57                                     |      |      | REBOUND (DEF) by FRUENDT,LIZ                      |
|                                                              | 09:44                                     | 16-6 | H 10 | GOOD! 3PTR by FRUENDT,LIZ                         |
|                                                              | 09:44                                     |      |      | ASSIST by SNOW,TYONN                              |
| TIMEOUT 30SEC                                                | 09:42                                     |      |      |                                                   |
| SUB IN: CRUMP,OCTAVIA                                        | 09:42                                     |      |      |                                                   |
| SUB OUT: BESS,ZENOBIA                                        | 09:42                                     |      |      |                                                   |
|                                                              | 09:42                                     |      |      | SUB IN: GAINES,NIJA                               |
|                                                              | 09:42                                     |      |      | SUB OUT: FRUENDT,LIZ                              |
| OUL by SIMS,MARY                                             | 09:33                                     |      |      |                                                   |
| URNOVER by SIMS,MARY                                         | 09:33                                     |      |      |                                                   |
|                                                              | 09:22                                     |      |      | MISSED 3PTR by POLOWY,LEE AN                      |
| REBOUND (DEF) by SMITH, COLLEENE                             | 09:22                                     |      |      |                                                   |
| URNOVER by CRUMP, OCTAVIA                                    | 09:05                                     |      |      |                                                   |
|                                                              | 08:58                                     |      |      | STEAL by CHVATAL,HILLAR                           |
|                                                              | 08:53                                     |      |      | MISSED 3PTR by GAINES,NIJA                        |
| REBOUND (DEF) by SMITH, COLLEENE                             | 08:53                                     |      |      |                                                   |
|                                                              | 08:49                                     |      |      | FOUL by SNOW,TYONN                                |
| SUB IN: TOLAR,KELLI                                          | 08:49                                     |      |      |                                                   |
| SUB OUT: STEWART,TAYLOR                                      | 08:49                                     |      |      |                                                   |
| MISSED 3PTR by TOLAR,KELLI                                   | 08:41                                     |      |      |                                                   |
|                                                              | 08:41                                     |      |      | REBOUND (DEF) by GAINES,NIJA                      |
| OUL by WINGE,KATY                                            | 08:29                                     |      |      |                                                   |
|                                                              | 08:29                                     | 17-6 | H 11 | GOOD! FT by SNOW,TYONN.                           |
|                                                              | 08:29                                     |      |      | TURNOVER by OSEMENAM, ONY                         |
| SUB IN: FREEMAN,MACKENZIE                                    | 08:29                                     |      |      |                                                   |
| UB OUT: SMITH, COLLEENE                                      | 08:29                                     |      |      |                                                   |
|                                                              | 08:16                                     |      |      | FOUL by OSEMENAM, ONY                             |
| GOOD! FT by CRUMP,OCTAVIA                                    | 08:16                                     | 17-7 | H 10 |                                                   |
| GOOD! FT by CRUMP,OCTAVIA                                    | 08:16                                     | 17-8 | H 9  |                                                   |
| SUB IN: SMITH,LINDSAY                                        | 08:16                                     |      |      |                                                   |
|                                                              | 08:16                                     |      |      |                                                   |
| UB OUT: SIMS,MARY                                            |                                           |      |      | TURNOVER by POLOWY, LEE AN                        |
| UB OUT: SIMS,MARY                                            | 07:50                                     |      |      |                                                   |
|                                                              |                                           |      |      |                                                   |
|                                                              | 07:50                                     |      |      | SUB IN: WILLIAMS KENZI                            |
|                                                              | 07:50<br>07:50                            |      |      | SUB IN: WILLIAMS,KENZI<br>SUB IN: BUCKLEY.AUBRE   |
|                                                              | 07:50<br>07:50<br>07:50                   |      |      | SUB IN: BUCKLEY,AUBRE                             |
|                                                              | 07:50<br>07:50<br>07:50<br>07:50          |      |      | SUB IN: BUCKLEY,AUBRE<br>SUB OUT: OSEMENAM,ONY    |
| IMEOUT MEDIA                                                 | 07:50<br>07:50<br>07:50<br>07:50<br>07:50 |      |      | SUB IN: BUCKLEY,AUBRE                             |
| SUB OUT: SIMS,MARY  TIMEOUT MEDIA  TURNOVER by CRUMP,OCTAVIA | 07:50<br>07:50<br>07:50<br>07:50          | 19-8 | H11  | SUB IN: BUCKLEY,AUBRE<br>SUB OUT: OSEMENAM,ONY    |