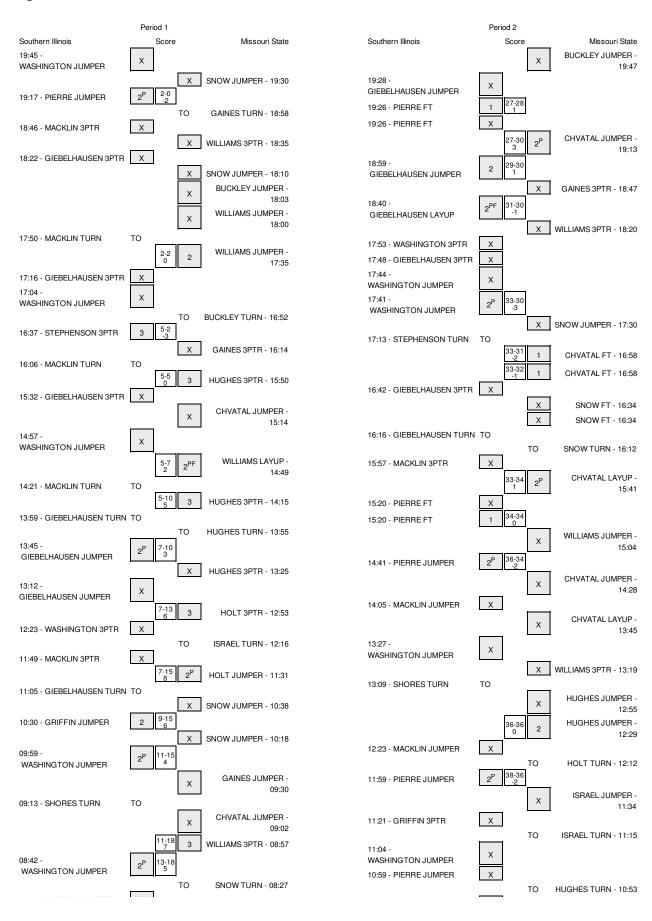

## Southern Illinois vs Missouri State 1/23/2015; 7:05 p.m. at Springfield, Mo. - JQH Arena Period 1 Play-By-Play

| VISITORS: Southern Illinois                  | Time  | Score | Margin | HOME: Missouri State               |
|----------------------------------------------|-------|-------|--------|------------------------------------|
| MISSED JUMPER by WASHINGTON,AZIA             | 19:45 |       |        |                                    |
|                                              | 19:45 |       |        | REBOUND (DEF) by CHVATAL, HILLARY  |
|                                              | 19:30 |       |        | MISSED JUMPER by SNOW, TYONNA      |
| REBOUND (DEF) by WASHINGTON,AZIA             | 19:30 |       |        |                                    |
| GOOD! JUMPER by PIERRE,DYANA                 | 19:17 | 0-2   | V 2    |                                    |
| ASSIST by MACKLIN,CARTAESHA                  | 19:17 |       |        |                                    |
|                                              | 18:58 |       |        | TURNOVER by GAINES, NIJAY          |
| MISSED 3PTR by MACKLIN,CARTAESHA             | 18:46 |       |        |                                    |
|                                              | 18:46 |       |        | REBOUND (DEF) by GAINES, NIJAY     |
|                                              | 18:35 |       |        | MISSED 3PTR by WILLIAMS, KENZIE    |
| REBOUND (DEF) by PIERRE, DYANA               | 18:35 |       |        |                                    |
| MISSED 3PTR by GIEBELHAUSEN,KYLIE            | 18:22 |       |        |                                    |
|                                              | 18:22 |       |        | REBOUND (DEF) by GAINES, NIJAY     |
|                                              | 18:10 |       |        | MISSED JUMPER by SNOW, TYONNA      |
|                                              | 18:10 |       |        | REBOUND (OFF) by WILLIAMS, KENZIE  |
|                                              | 18:03 |       |        | MISSED JUMPER by BUCKLEY, AUBREY   |
|                                              | 18:03 |       |        | REBOUND (OFF) by WILLIAMS, KENZIE  |
|                                              | 18:00 |       |        | MISSED JUMPER by WILLIAMS,KENZIE   |
| REBOUND (DEF) by WASHINGTON,AZIA             | 18:00 |       |        | <b></b>                            |
| TURNOVER by MACKLIN, CARTAESHA               | 17:50 |       |        |                                    |
| Total of Terrory Marion Emily of Minne Emily | 17:35 | 2-2   | Т      | GOOD! JUMPER by WILLIAMS, KENZIE   |
| MISSED 3PTR by GIEBELHAUSEN,KYLIE            | 17:16 |       |        | GOOD! BOWN EIT BY WILLIAMS, KENZIE |
| REBOUND (OFF) by MACKLIN,CARTAESHA           | 17:16 |       |        |                                    |
| MISSED JUMPER by WASHINGTON,AZIA             | 17:04 |       |        |                                    |
| MOSES COM ETTOY TO COMMOTORY AZIA            | 17:04 |       |        | REBOUND (DEF) by CHVATAL, HILLARY  |
|                                              | 16:52 |       |        | TURNOVER by BUCKLEY, AUBREY        |
| CTEAL N. CIEDELHALICEN IZVI IE               |       |       |        | TORNOVER BY BOOKLET, AUBRET        |
| STEAL by GIEBELHAUSEN,KYLIE                  | 16:51 | 0.5   | V 0    |                                    |
| GOOD! 3PTR by STEPHENSON,BLAIR               | 16:37 | 2-5   | V 3    |                                    |
| ASSIST by MACKLIN,CARTAESHA                  | 16:37 |       |        |                                    |
|                                              | 16:14 |       |        | MISSED 3PTR by GAINES,NIJAY        |
| REBOUND (DEF) by MACKLIN,CARTAESHA           | 16:14 |       |        |                                    |
| TURNOVER by MACKLIN,CARTAESHA                | 16:06 |       |        |                                    |
|                                              | 16:06 |       |        | SUB IN: HOLT,AUDREY                |
|                                              | 16:06 |       |        | SUB IN: ISRAEL, RILEY              |
|                                              | 16:06 |       |        | SUB IN: HUGHES,LEXI                |
|                                              | 16:06 |       |        | SUB OUT: GAINES,NIJAY              |
|                                              | 16:06 |       |        | SUB OUT: BUCKLEY,AUBREY            |
|                                              | 16:06 |       |        | SUB OUT: SNOW,TYONNA               |
|                                              | 15:50 | 5-5   | T      | GOOD! 3PTR by HUGHES,LEXI          |
| MISSED 3PTR by GIEBELHAUSEN,KYLIE            | 15:32 |       |        |                                    |
|                                              | 15:32 |       |        | REBOUND (DEF) by CHVATAL, HILLARY  |
|                                              | 15:14 |       |        | MISSED JUMPER by CHVATAL, HILLARY  |
| REBOUND (DEADB) by TEAM                      | 15:14 |       |        |                                    |
|                                              | 15:13 |       |        | FOUL by HOLT, AUDREY               |
| TIMEOUT media                                | 15:13 |       |        |                                    |
| MISSED JUMPER by WASHINGTON,AZIA             | 14:57 |       |        |                                    |
|                                              | 14:57 |       |        | BLOCK by CHVATAL, HILLARY          |
|                                              | 14:55 |       |        | REBOUND (DEF) by ISRAEL, RILEY     |
|                                              | 14:49 | 7-5   | H 2    | GOOD! LAYUP by WILLIAMS, KENZIE    |
|                                              | 14:49 |       |        | ASSIST by ISRAEL,RILEY             |
| TURNOVER by MACKLIN, CARTAESHA               | 14:21 |       |        | ,                                  |
|                                              | 14:19 |       |        | STEAL by CHVATAL, HILLARY          |
|                                              | 14:15 | 10-5  | H 5    | GOOD! 3PTR by HUGHES,LEXI          |
|                                              | 14:15 |       |        | ASSIST by WILLIAMS, KENZIE         |
| TIMEOUT 30SEC                                | 14:10 |       |        |                                    |
| TURNOVER by GIEBELHAUSEN,KYLIE               | 13:59 |       |        |                                    |
| Total Overray diebeer in toolin, in the      | 13:59 |       |        | STEAL by ISRAEL, RILEY             |
|                                              | 13:55 |       |        | TURNOVER by HUGHES, LEXI           |
| COOR HIMPER IN CIERTI HALICEN KVI IF         | 13:45 | 10-7  | H 3    | TORNOVER by HOGHES,LEXT            |
| GOOD! JUMPER by GIEBELHAUSEN,KYLIE           |       | 10-7  | пз     |                                    |
| ASSIST by MACKLIN,CARTAESHA                  | 13:45 |       |        | MICOED ODED IN LINOUES LEVI        |
| DEPOLIND (DEE) by DIEDDE DYANA               | 13:25 |       |        | MISSED 3PTR by HUGHES,LEXI         |
| REBOUND (DEF) by PIERRE,DYANA                | 13:25 |       |        |                                    |
|                                              | 13:25 |       |        | SUB IN: SWARTZ,RACHEL              |
| WOODD WHITED L. OUET-TOWNS TO THE            | 13:25 |       |        | SUB OUT: CHVATAL,HILLARY           |
| MISSED JUMPER by GIEBELHAUSEN,KYLIE          | 13:12 |       |        |                                    |
|                                              | 13:12 |       |        | REBOUND (DEF) by HUGHES,LEXI       |
|                                              | 12:53 | 13-7  | H 6    | GOOD! 3PTR by HOLT,AUDREY          |
| MISSED 3PTR by WASHINGTON,AZIA               | 12:23 |       |        |                                    |
|                                              | 12:23 |       |        | REBOUND (DEF) by ISRAEL,RILEY      |
|                                              | 12:16 |       |        | TURNOVER by ISRAEL, RILEY          |
| SUB IN: GRIFFIN,MERCEDES                     | 12:16 |       |        |                                    |
| SUB IN: VANHYFTE,CELINA                      | 12:16 |       |        |                                    |
| SUB OUT: PIERRE,DYANA                        | 12:16 |       |        |                                    |
| SUB OUT: GIEBELHAUSEN,KYLIE                  | 12:16 |       |        |                                    |
|                                              |       |       |        |                                    |