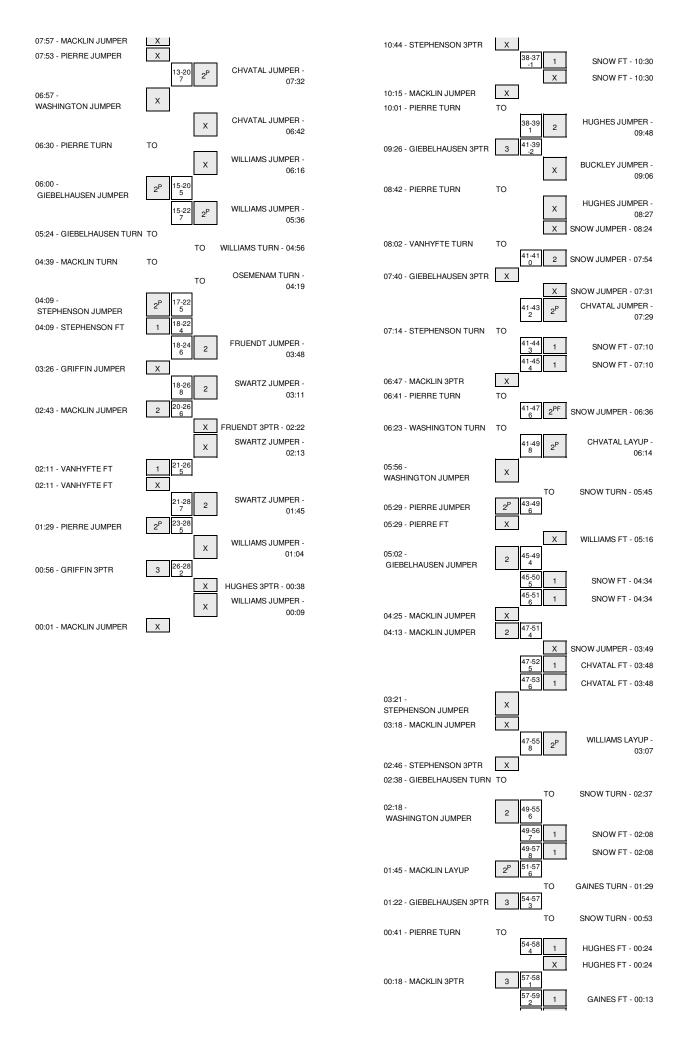

## Southern Illinois vs Missouri State 1/23/2015; 7:05 p.m. at Springfield, Mo. - JQH Arena Period 1 Play-By-Play

| VISITORS: Southern Illinois                  | Time  | Score | Margin | HOME: Missouri State               |
|----------------------------------------------|-------|-------|--------|------------------------------------|
| MISSED JUMPER by WASHINGTON,AZIA             | 19:45 |       |        |                                    |
|                                              | 19:45 |       |        | REBOUND (DEF) by CHVATAL, HILLARY  |
|                                              | 19:30 |       |        | MISSED JUMPER by SNOW, TYONNA      |
| REBOUND (DEF) by WASHINGTON,AZIA             | 19:30 |       |        |                                    |
| GOOD! JUMPER by PIERRE,DYANA                 | 19:17 | 0-2   | V 2    |                                    |
| ASSIST by MACKLIN,CARTAESHA                  | 19:17 |       |        |                                    |
|                                              | 18:58 |       |        | TURNOVER by GAINES, NIJAY          |
| MISSED 3PTR by MACKLIN,CARTAESHA             | 18:46 |       |        |                                    |
|                                              | 18:46 |       |        | REBOUND (DEF) by GAINES, NIJAY     |
|                                              | 18:35 |       |        | MISSED 3PTR by WILLIAMS, KENZIE    |
| REBOUND (DEF) by PIERRE, DYANA               | 18:35 |       |        |                                    |
| MISSED 3PTR by GIEBELHAUSEN,KYLIE            | 18:22 |       |        |                                    |
|                                              | 18:22 |       |        | REBOUND (DEF) by GAINES, NIJAY     |
|                                              | 18:10 |       |        | MISSED JUMPER by SNOW, TYONNA      |
|                                              | 18:10 |       |        | REBOUND (OFF) by WILLIAMS, KENZIE  |
|                                              | 18:03 |       |        | MISSED JUMPER by BUCKLEY, AUBREY   |
|                                              | 18:03 |       |        | REBOUND (OFF) by WILLIAMS, KENZIE  |
|                                              | 18:00 |       |        | MISSED JUMPER by WILLIAMS,KENZIE   |
| REBOUND (DEF) by WASHINGTON,AZIA             | 18:00 |       |        | <b></b>                            |
| TURNOVER by MACKLIN, CARTAESHA               | 17:50 |       |        |                                    |
| Total of Terrory Marion Emily of Minne Emily | 17:35 | 2-2   | Т      | GOOD! JUMPER by WILLIAMS, KENZIE   |
| MISSED 3PTR by GIEBELHAUSEN,KYLIE            | 17:16 |       |        | GOOD! BOWN EIT BY WILLIAMS, KENZIE |
| REBOUND (OFF) by MACKLIN,CARTAESHA           | 17:16 |       |        |                                    |
| MISSED JUMPER by WASHINGTON,AZIA             | 17:04 |       |        |                                    |
| MOSES COM ETTOY TO COMMOTORY AZIA            | 17:04 |       |        | REBOUND (DEF) by CHVATAL, HILLARY  |
|                                              | 16:52 |       |        | TURNOVER by BUCKLEY, AUBREY        |
| CTEAL N. CIEDELHALICEN IZVI IE               |       |       |        | TORNOVER BY BOOKLET, AUBRET        |
| STEAL by GIEBELHAUSEN,KYLIE                  | 16:51 | 0.5   | V 0    |                                    |
| GOOD! 3PTR by STEPHENSON,BLAIR               | 16:37 | 2-5   | V 3    |                                    |
| ASSIST by MACKLIN,CARTAESHA                  | 16:37 |       |        |                                    |
|                                              | 16:14 |       |        | MISSED 3PTR by GAINES,NIJAY        |
| REBOUND (DEF) by MACKLIN,CARTAESHA           | 16:14 |       |        |                                    |
| TURNOVER by MACKLIN,CARTAESHA                | 16:06 |       |        |                                    |
|                                              | 16:06 |       |        | SUB IN: HOLT,AUDREY                |
|                                              | 16:06 |       |        | SUB IN: ISRAEL, RILEY              |
|                                              | 16:06 |       |        | SUB IN: HUGHES,LEXI                |
|                                              | 16:06 |       |        | SUB OUT: GAINES,NIJAY              |
|                                              | 16:06 |       |        | SUB OUT: BUCKLEY,AUBREY            |
|                                              | 16:06 |       |        | SUB OUT: SNOW,TYONNA               |
|                                              | 15:50 | 5-5   | T      | GOOD! 3PTR by HUGHES,LEXI          |
| MISSED 3PTR by GIEBELHAUSEN,KYLIE            | 15:32 |       |        |                                    |
|                                              | 15:32 |       |        | REBOUND (DEF) by CHVATAL, HILLARY  |
|                                              | 15:14 |       |        | MISSED JUMPER by CHVATAL, HILLARY  |
| REBOUND (DEADB) by TEAM                      | 15:14 |       |        |                                    |
|                                              | 15:13 |       |        | FOUL by HOLT, AUDREY               |
| TIMEOUT media                                | 15:13 |       |        |                                    |
| MISSED JUMPER by WASHINGTON,AZIA             | 14:57 |       |        |                                    |
|                                              | 14:57 |       |        | BLOCK by CHVATAL, HILLARY          |
|                                              | 14:55 |       |        | REBOUND (DEF) by ISRAEL, RILEY     |
|                                              | 14:49 | 7-5   | H 2    | GOOD! LAYUP by WILLIAMS, KENZIE    |
|                                              | 14:49 |       |        | ASSIST by ISRAEL,RILEY             |
| TURNOVER by MACKLIN, CARTAESHA               | 14:21 |       |        | ,                                  |
|                                              | 14:19 |       |        | STEAL by CHVATAL, HILLARY          |
|                                              | 14:15 | 10-5  | H 5    | GOOD! 3PTR by HUGHES,LEXI          |
|                                              | 14:15 |       |        | ASSIST by WILLIAMS, KENZIE         |
| TIMEOUT 30SEC                                | 14:10 |       |        |                                    |
| TURNOVER by GIEBELHAUSEN,KYLIE               | 13:59 |       |        |                                    |
| Total Overray diebeer in toolin, in the      | 13:59 |       |        | STEAL by ISRAEL, RILEY             |
|                                              | 13:55 |       |        | TURNOVER by HUGHES, LEXI           |
| COOR HIMPER IN CIERTI HALICEN KVI IF         | 13:45 | 10-7  | H 3    | TORNOVER by HOGHES,LEXT            |
| GOOD! JUMPER by GIEBELHAUSEN,KYLIE           |       | 10-7  | пз     |                                    |
| ASSIST by MACKLIN,CARTAESHA                  | 13:45 |       |        | MICOED ODED IN LINOUES LEVI        |
| DEPOLIND (DEE) by DIEDDE DYANA               | 13:25 |       |        | MISSED 3PTR by HUGHES,LEXI         |
| REBOUND (DEF) by PIERRE,DYANA                | 13:25 |       |        |                                    |
|                                              | 13:25 |       |        | SUB IN: SWARTZ,RACHEL              |
| WOODD WHITED L. OUET-TOWNS TO THE            | 13:25 |       |        | SUB OUT: CHVATAL,HILLARY           |
| MISSED JUMPER by GIEBELHAUSEN,KYLIE          | 13:12 |       |        |                                    |
|                                              | 13:12 |       |        | REBOUND (DEF) by HUGHES,LEXI       |
|                                              | 12:53 | 13-7  | H 6    | GOOD! 3PTR by HOLT,AUDREY          |
| MISSED 3PTR by WASHINGTON,AZIA               | 12:23 |       |        |                                    |
|                                              | 12:23 |       |        | REBOUND (DEF) by ISRAEL,RILEY      |
|                                              | 12:16 |       |        | TURNOVER by ISRAEL, RILEY          |
| SUB IN: GRIFFIN,MERCEDES                     | 12:16 |       |        |                                    |
| SUB IN: VANHYFTE,CELINA                      | 12:16 |       |        |                                    |
| SUB OUT: PIERRE,DYANA                        | 12:16 |       |        |                                    |
| SUB OUT: GIEBELHAUSEN,KYLIE                  | 12:16 |       |        |                                    |
|                                              |       |       |        |                                    |