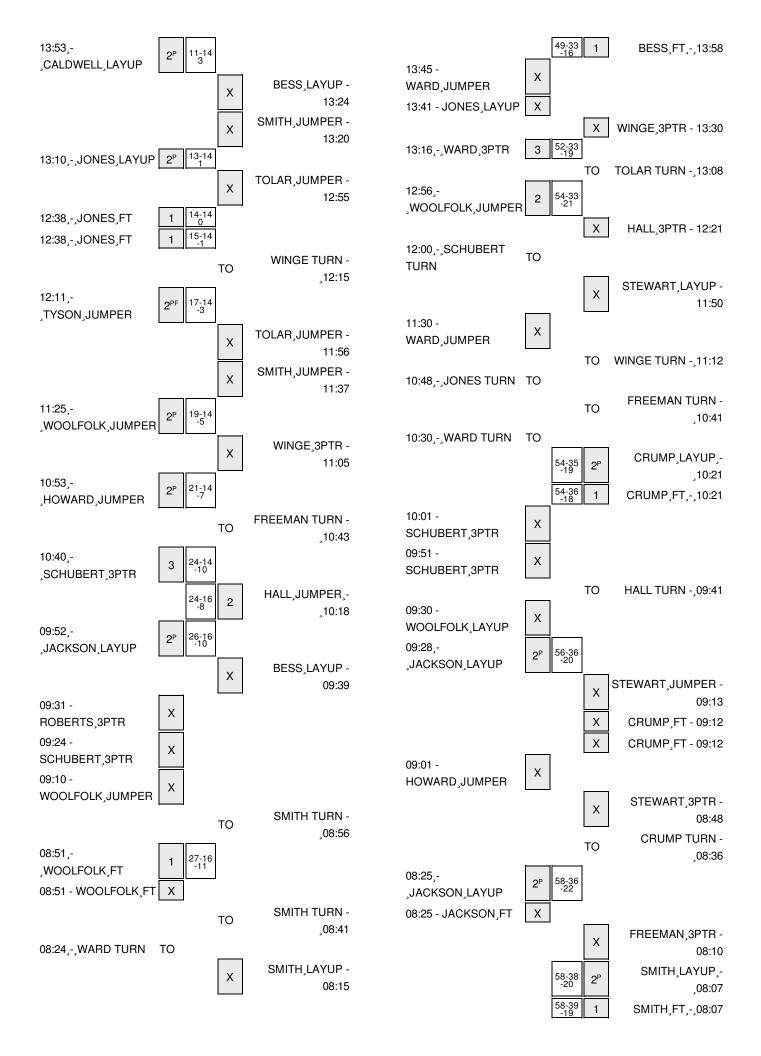

## UT-Martin vs Illinois State 12/7/2014; 2:05 p.m. at Doug Collins Court at Redbird Arena Period 1 Play-By-Play

| VISITORS: UT-Martin                 | Time  | Score | Margin | HOME: Illinois State                 |
|-------------------------------------|-------|-------|--------|--------------------------------------|
| MISSED 3PTR by WARD,JESSY           | 19:44 |       |        |                                      |
|                                     | 19:44 |       |        | REBOUND (DEF) by TEAM                |
|                                     | 19:20 |       |        | FOUL by WINGE,KATY                   |
|                                     | 19:20 |       |        | TURNOVER by WINGE,KATY               |
| TURNOVER by JONES, ASHIA            | 19:02 |       |        |                                      |
|                                     | 18:42 | 2-0   | H 2    | GOOD! JUMPER by CRUMP, OCTAVIA [PNT] |
| MISSED JUMPER by TYSON,KARISMA      | 18:25 |       |        |                                      |
| REBOUND (OFF) by TEAM               | 18:25 |       |        |                                      |
| GOOD! LAYUP by JONES, ASHIA [PNT]   | 18:19 | 2-2   | T      |                                      |
|                                     | 18:04 |       |        | MISSED JUMPER by STEWART, TAYLOR     |
| BLOCK by JONES, ASHIA               | 18:04 |       |        |                                      |
|                                     | 18:02 |       |        | REBOUND (OFF) by HALL,STEKARA        |
|                                     | 18:00 | 4-2   | H 2    | GOOD! LAYUP by HALL,STEKARA [PNT]    |
| GOOD! LAYUP by CALDWELL,TIARA [PNT] | 17:45 | 4-4   | Т      |                                      |
| ASSIST by JONES, ASHIA              | 17:45 |       |        |                                      |
|                                     | 17:29 | 6-4   | H 2    | GOOD! JUMPER by CRUMP,OCTAVIA        |
|                                     | 17:15 |       |        | FOUL by CRUMP,OCTAVIA                |
| MISSED FT by JONES, ASHIA           | 17:15 |       |        |                                      |
| REBOUND (DEADB) by TEAM             | 17:15 |       |        |                                      |
| GOOD! FT by JONES, ASHIA            | 17:15 | 6-5   | H 1    |                                      |
|                                     | 17:14 |       |        | TURNOVER by STEWART, TAYLOR          |
| STEAL by TYSON,KARISMA              | 17:13 |       |        |                                      |
| GOOD! LAYUP by TYSON,KARISMA [PNT]  | 17:11 | 6-7   | V 1    |                                      |
|                                     | 16:54 |       |        | MISSED LAYUP by BESS,ZENOBIA         |
| BLOCK by CALDWELL, TIARA            | 16:54 |       |        |                                      |
|                                     | 16:53 |       |        | REBOUND (OFF) by HALL,STEKARA        |
|                                     | 16:45 | 8-7   | H 1    | GOOD! LAYUP by CRUMP,OCTAVIA [PNT]   |
|                                     | 16:45 |       |        | ASSIST by STEWART, TAYLOR            |
| FOUL by CALDWELL, TIARA             | 16:45 |       |        |                                      |
|                                     | 16:45 |       |        | MISSED FT by CRUMP,OCTAVIA           |
| REBOUND (DEF) by JONES, ASHIA       | 16:45 |       |        | •                                    |
| MISSED 3PTR by TYSON,KARISMA        | 16:38 |       |        |                                      |
|                                     | 16:38 |       |        | REBOUND (DEF) by STEWART, TAYLOR     |
|                                     | 16:21 | 10-7  | H 3    | GOOD! LAYUP by CRUMP,OCTAVIA [PNT]   |
|                                     | 16:21 |       |        | ASSIST by WINGE,KATY                 |
| MISSED JUMPER by JONES, ASHIA       | 15:59 |       |        |                                      |
| •                                   | 15:59 |       |        | REBOUND (DEF) by STEWART, TAYLOR     |
|                                     | 15:36 |       |        | TIMEOUT media                        |
|                                     | 15:32 | 12-7  | H 5    | GOOD! JUMPER by CRUMP,OCTAVIA        |
|                                     | 15:30 |       |        | SUB IN: TOLAR,KELLI                  |
|                                     | 15:30 |       |        | SUB OUT: HALL,STEKARA                |
| MISSED JUMPER by JONES, ASHIA       | 15:16 |       |        |                                      |
| <b>,</b> , .                        | 15:16 |       |        | REBOUND (DEF) by STEWART, TAYLOR     |
|                                     | 14:56 |       |        | MISSED 3PTR by TOLAR,KELLI           |
| REBOUND (DEF) by WARD, JESSY        | 14:56 |       |        |                                      |
| × (- =. , -)                        | 14:31 |       |        | SUB IN: SMITH,COLLEENE               |
|                                     | 14:31 |       |        | SUB OUT: CRUMP,OCTAVIA               |
|                                     | 14.01 |       |        | COD COT. ORIONII, COTAVIA            |