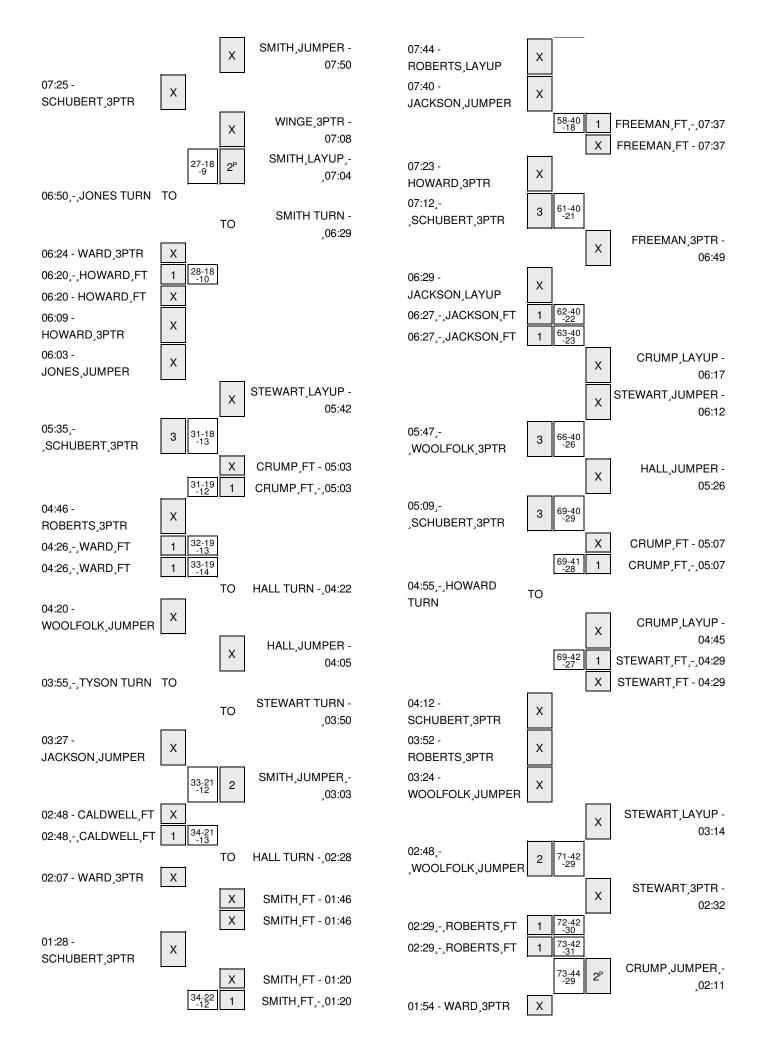

## UT-Martin vs Illinois State 12/7/2014; 2:05 p.m. at Doug Collins Court at Redbird Arena Period 1 Play-By-Play

| VISITORS: UT-Martin                 | Time  | Score | Margin | HOME: Illinois State                 |
|-------------------------------------|-------|-------|--------|--------------------------------------|
| MISSED 3PTR by WARD,JESSY           | 19:44 |       |        |                                      |
|                                     | 19:44 |       |        | REBOUND (DEF) by TEAM                |
|                                     | 19:20 |       |        | FOUL by WINGE,KATY                   |
|                                     | 19:20 |       |        | TURNOVER by WINGE,KATY               |
| TURNOVER by JONES, ASHIA            | 19:02 |       |        |                                      |
|                                     | 18:42 | 2-0   | H 2    | GOOD! JUMPER by CRUMP, OCTAVIA [PNT] |
| MISSED JUMPER by TYSON,KARISMA      | 18:25 |       |        |                                      |
| REBOUND (OFF) by TEAM               | 18:25 |       |        |                                      |
| GOOD! LAYUP by JONES, ASHIA [PNT]   | 18:19 | 2-2   | T      |                                      |
|                                     | 18:04 |       |        | MISSED JUMPER by STEWART, TAYLOR     |
| BLOCK by JONES, ASHIA               | 18:04 |       |        |                                      |
|                                     | 18:02 |       |        | REBOUND (OFF) by HALL,STEKARA        |
|                                     | 18:00 | 4-2   | H 2    | GOOD! LAYUP by HALL,STEKARA [PNT]    |
| GOOD! LAYUP by CALDWELL,TIARA [PNT] | 17:45 | 4-4   | Т      |                                      |
| ASSIST by JONES, ASHIA              | 17:45 |       |        |                                      |
|                                     | 17:29 | 6-4   | H 2    | GOOD! JUMPER by CRUMP,OCTAVIA        |
|                                     | 17:15 |       |        | FOUL by CRUMP,OCTAVIA                |
| MISSED FT by JONES, ASHIA           | 17:15 |       |        |                                      |
| REBOUND (DEADB) by TEAM             | 17:15 |       |        |                                      |
| GOOD! FT by JONES, ASHIA            | 17:15 | 6-5   | H 1    |                                      |
|                                     | 17:14 |       |        | TURNOVER by STEWART, TAYLOR          |
| STEAL by TYSON,KARISMA              | 17:13 |       |        |                                      |
| GOOD! LAYUP by TYSON,KARISMA [PNT]  | 17:11 | 6-7   | V 1    |                                      |
|                                     | 16:54 |       |        | MISSED LAYUP by BESS,ZENOBIA         |
| BLOCK by CALDWELL, TIARA            | 16:54 |       |        |                                      |
|                                     | 16:53 |       |        | REBOUND (OFF) by HALL,STEKARA        |
|                                     | 16:45 | 8-7   | H 1    | GOOD! LAYUP by CRUMP,OCTAVIA [PNT]   |
|                                     | 16:45 |       |        | ASSIST by STEWART, TAYLOR            |
| FOUL by CALDWELL, TIARA             | 16:45 |       |        |                                      |
|                                     | 16:45 |       |        | MISSED FT by CRUMP,OCTAVIA           |
| REBOUND (DEF) by JONES, ASHIA       | 16:45 |       |        | •                                    |
| MISSED 3PTR by TYSON,KARISMA        | 16:38 |       |        |                                      |
|                                     | 16:38 |       |        | REBOUND (DEF) by STEWART, TAYLOR     |
|                                     | 16:21 | 10-7  | H 3    | GOOD! LAYUP by CRUMP,OCTAVIA [PNT]   |
|                                     | 16:21 |       |        | ASSIST by WINGE,KATY                 |
| MISSED JUMPER by JONES, ASHIA       | 15:59 |       |        |                                      |
| •                                   | 15:59 |       |        | REBOUND (DEF) by STEWART, TAYLOR     |
|                                     | 15:36 |       |        | TIMEOUT media                        |
|                                     | 15:32 | 12-7  | H 5    | GOOD! JUMPER by CRUMP,OCTAVIA        |
|                                     | 15:30 |       |        | SUB IN: TOLAR,KELLI                  |
|                                     | 15:30 |       |        | SUB OUT: HALL,STEKARA                |
| MISSED JUMPER by JONES, ASHIA       | 15:16 |       |        |                                      |
| <b>,</b> , .                        | 15:16 |       |        | REBOUND (DEF) by STEWART, TAYLOR     |
|                                     | 14:56 |       |        | MISSED 3PTR by TOLAR,KELLI           |
| REBOUND (DEF) by WARD, JESSY        | 14:56 |       |        |                                      |
| × (- =. , -)                        | 14:31 |       |        | SUB IN: SMITH,COLLEENE               |
|                                     | 14:31 |       |        | SUB OUT: CRUMP,OCTAVIA               |
|                                     | 14.01 |       |        | COD COT. ORIONII, COTAVIA            |