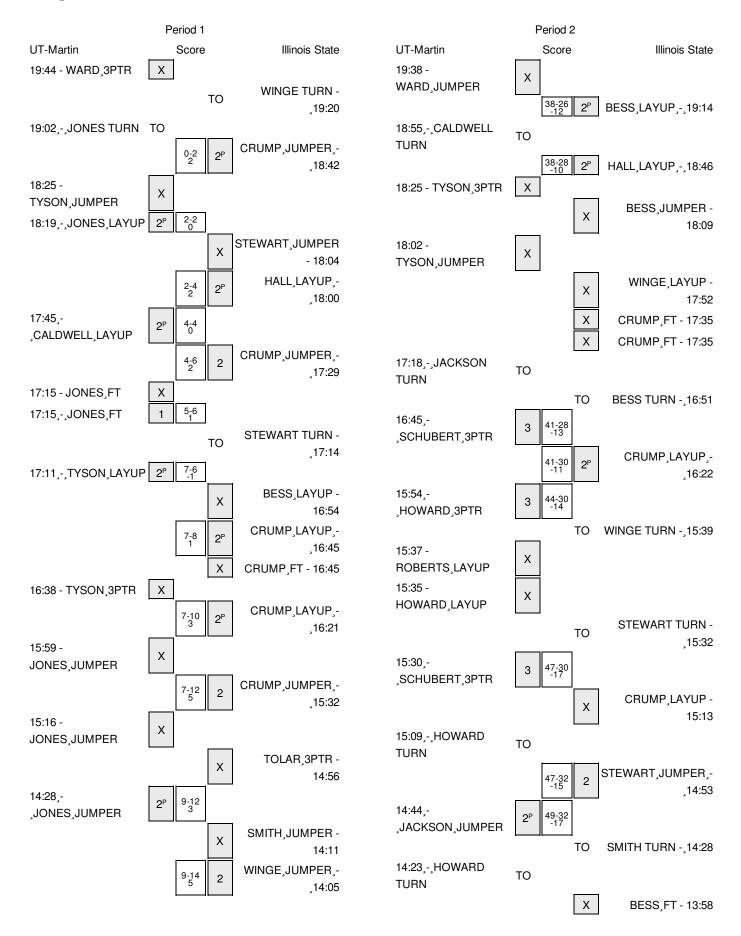

## UT-Martin vs Illinois State 12/7/2014; 2:05 p.m. at Doug Collins Court at Redbird Arena Period 1 Play-By-Play

| VISITORS: UT-Martin                 | Time  | Score | Margin | HOME: Illinois State                 |
|-------------------------------------|-------|-------|--------|--------------------------------------|
| MISSED 3PTR by WARD,JESSY           | 19:44 |       |        |                                      |
|                                     | 19:44 |       |        | REBOUND (DEF) by TEAM                |
|                                     | 19:20 |       |        | FOUL by WINGE,KATY                   |
|                                     | 19:20 |       |        | TURNOVER by WINGE,KATY               |
| TURNOVER by JONES, ASHIA            | 19:02 |       |        |                                      |
|                                     | 18:42 | 2-0   | H 2    | GOOD! JUMPER by CRUMP, OCTAVIA [PNT] |
| MISSED JUMPER by TYSON,KARISMA      | 18:25 |       |        |                                      |
| REBOUND (OFF) by TEAM               | 18:25 |       |        |                                      |
| GOOD! LAYUP by JONES, ASHIA [PNT]   | 18:19 | 2-2   | T      |                                      |
|                                     | 18:04 |       |        | MISSED JUMPER by STEWART, TAYLOR     |
| BLOCK by JONES, ASHIA               | 18:04 |       |        |                                      |
|                                     | 18:02 |       |        | REBOUND (OFF) by HALL,STEKARA        |
|                                     | 18:00 | 4-2   | H 2    | GOOD! LAYUP by HALL,STEKARA [PNT]    |
| GOOD! LAYUP by CALDWELL,TIARA [PNT] | 17:45 | 4-4   | Т      |                                      |
| ASSIST by JONES, ASHIA              | 17:45 |       |        |                                      |
|                                     | 17:29 | 6-4   | H 2    | GOOD! JUMPER by CRUMP,OCTAVIA        |
|                                     | 17:15 |       |        | FOUL by CRUMP,OCTAVIA                |
| MISSED FT by JONES, ASHIA           | 17:15 |       |        |                                      |
| REBOUND (DEADB) by TEAM             | 17:15 |       |        |                                      |
| GOOD! FT by JONES, ASHIA            | 17:15 | 6-5   | H 1    |                                      |
|                                     | 17:14 |       |        | TURNOVER by STEWART, TAYLOR          |
| STEAL by TYSON,KARISMA              | 17:13 |       |        |                                      |
| GOOD! LAYUP by TYSON,KARISMA [PNT]  | 17:11 | 6-7   | V 1    |                                      |
|                                     | 16:54 |       |        | MISSED LAYUP by BESS,ZENOBIA         |
| BLOCK by CALDWELL, TIARA            | 16:54 |       |        |                                      |
|                                     | 16:53 |       |        | REBOUND (OFF) by HALL,STEKARA        |
|                                     | 16:45 | 8-7   | H 1    | GOOD! LAYUP by CRUMP,OCTAVIA [PNT]   |
|                                     | 16:45 |       |        | ASSIST by STEWART, TAYLOR            |
| FOUL by CALDWELL, TIARA             | 16:45 |       |        |                                      |
|                                     | 16:45 |       |        | MISSED FT by CRUMP,OCTAVIA           |
| REBOUND (DEF) by JONES, ASHIA       | 16:45 |       |        | •                                    |
| MISSED 3PTR by TYSON,KARISMA        | 16:38 |       |        |                                      |
|                                     | 16:38 |       |        | REBOUND (DEF) by STEWART, TAYLOR     |
|                                     | 16:21 | 10-7  | H 3    | GOOD! LAYUP by CRUMP,OCTAVIA [PNT]   |
|                                     | 16:21 |       |        | ASSIST by WINGE,KATY                 |
| MISSED JUMPER by JONES, ASHIA       | 15:59 |       |        |                                      |
| •                                   | 15:59 |       |        | REBOUND (DEF) by STEWART, TAYLOR     |
|                                     | 15:36 |       |        | TIMEOUT media                        |
|                                     | 15:32 | 12-7  | H 5    | GOOD! JUMPER by CRUMP,OCTAVIA        |
|                                     | 15:30 |       |        | SUB IN: TOLAR,KELLI                  |
|                                     | 15:30 |       |        | SUB OUT: HALL,STEKARA                |
| MISSED JUMPER by JONES, ASHIA       | 15:16 |       |        |                                      |
| <b>,</b> , .                        | 15:16 |       |        | REBOUND (DEF) by STEWART, TAYLOR     |
|                                     | 14:56 |       |        | MISSED 3PTR by TOLAR,KELLI           |
| REBOUND (DEF) by WARD, JESSY        | 14:56 |       |        |                                      |
| × (- =. , -)                        | 14:31 |       |        | SUB IN: SMITH,COLLEENE               |
|                                     | 14:31 |       |        | SUB OUT: CRUMP,OCTAVIA               |
|                                     | 14.01 |       |        | COD COT. ORIONII, COTAVIA            |