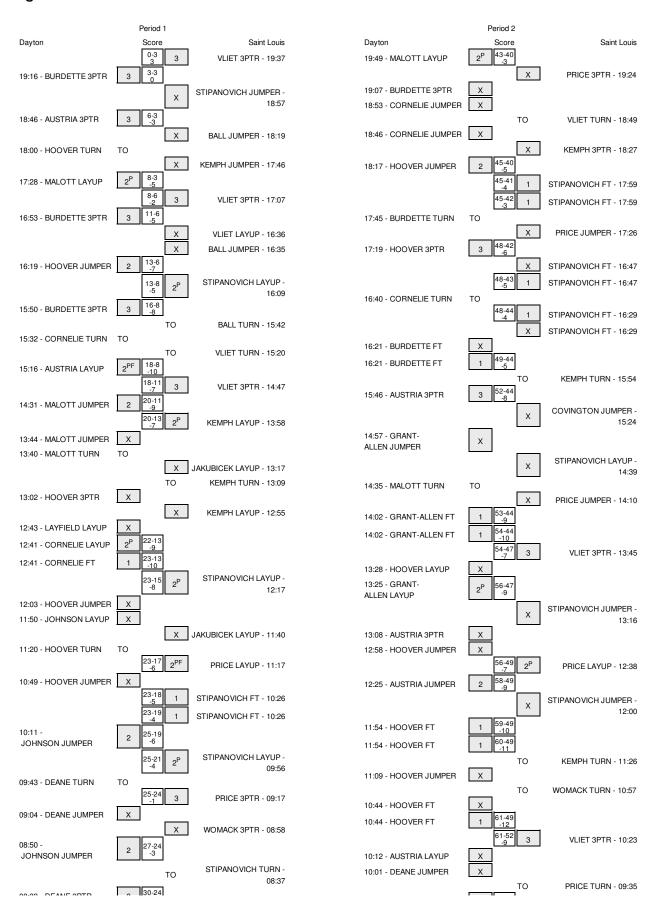

### Dayton vs Saint Louis 3/1/2015; 2 p.m. at St. Louis, Mo. (Chaifetz Arena) Period 1 Play-By-Play

| HOME: Saint Loui                         | Margin      | Score          | Time                             | VISITORS: Dayton                                                |
|------------------------------------------|-------------|----------------|----------------------------------|-----------------------------------------------------------------|
|                                          |             |                | 19:57                            | FOUL by BURDETTE, JENNA                                         |
| GOOD! 3PTR by VLIET,JENN                 | H 3         | 3-0            | 19:37                            |                                                                 |
| ASSIST by PRICE, JAMESI                  |             |                | 19:37                            |                                                                 |
|                                          | T           | 3-3            | 19:16                            | GOOD! 3PTR by BURDETTE, JENNA                                   |
|                                          |             |                | 19:16                            | ASSIST by CORNELIE, JODIE                                       |
| MISSED JUMPER by STIPANOVICH, SADI       |             |                | 18:57                            |                                                                 |
|                                          |             |                | 18:57                            | REBOUND (DEF) by HOOVER, ANDREA                                 |
|                                          | V 3         | 3-6            | 18:46                            | GOOD! 3PTR by AUSTRIA,KELLEY                                    |
|                                          |             |                | 18:46                            | ASSIST by HOOVER,ANDREA                                         |
| MISSED JUMPER by BALL, DESIRA            |             |                | 18:19                            |                                                                 |
|                                          |             |                | 18:19                            | REBOUND (DEF) by MALOTT,ALLY                                    |
| FOUL by VLIET,JENN                       |             |                | 18:03                            |                                                                 |
|                                          |             |                | 18:00                            | TURNOVER by HOOVER, ANDREA                                      |
| MISSED JUMPER by KEMPH, JACKI            |             |                | 17:46                            |                                                                 |
|                                          |             |                | 17:46                            | REBOUND (DEF) by TEAM                                           |
|                                          | V 5         | 3-8            | 17:28                            | GOOD! LAYUP by MALOTT,ALLY                                      |
|                                          |             |                | 17:28                            | ASSIST by BURDETTE, JENNA                                       |
| GOOD! 3PTR by VLIET,JENN                 | V 2         | 6-8            | 17:07                            |                                                                 |
| ASSIST by KEMPH, JACKI                   |             |                | 17:07                            |                                                                 |
|                                          | V 5         | 6-11           | 16:53                            | GOOD! 3PTR by BURDETTE, JENNA                                   |
|                                          |             |                | 16:53                            | ASSIST by CORNELIE, JODIE                                       |
| MISSED LAYUP by VLIET, JENN              |             |                | 16:36                            |                                                                 |
|                                          |             |                | 16:36                            | BLOCK by BURDETTE, JENNA                                        |
| REBOUND (OFF) by TEAI                    |             |                | 16:36                            |                                                                 |
| MISSED JUMPER by BALL, DESIRA            |             |                | 16:35                            |                                                                 |
|                                          |             |                | 16:35                            | REBOUND (DEF) by CORNELIE, JODIE                                |
|                                          | V 7         | 6-13           | 16:19                            | GOOD! JUMPER by HOOVER, ANDREA                                  |
| GOOD! LAYUP by STIPANOVICH,SADI          | V 5         | 8-13           | 16:09                            | GOOD! BOWN EITBY FIGOVERS, AND NEXT                             |
| ASSIST by PRICE, JAMESI.                 | <b>V</b> 3  | 0-13           | 16:09                            |                                                                 |
| Addid by I fildE, JAINE di               | V 8         | 8-16           | 15:50                            | GOOD! 3PTR by BURDETTE, JENNA                                   |
|                                          | V O         | 0-10           | 15:50                            |                                                                 |
| FOUR MY DALL DECIDA                      |             |                |                                  | ASSIST by HOOVER,ANDREA                                         |
| FOUL by BALL, DESIRA                     |             |                | 15:42                            |                                                                 |
| TURNOVER by BALL, DESIRA                 |             |                | 15:42                            | TURNOVER L. CORNELIE IORIE                                      |
| OTEN L OTIDANOVIOU OADI                  |             |                | 15:32                            | TURNOVER by CORNELIE, JODIE                                     |
| STEAL by STIPANOVICH,SADI                |             |                | 15:30                            |                                                                 |
| TURNOVER by VLIET, JENN                  |             |                | 15:20                            |                                                                 |
|                                          |             |                | 15:18                            | STEAL by AUSTRIA,KELLEY                                         |
|                                          | V 10        | 8-18           | 15:16                            | GOOD! LAYUP by AUSTRIA,KELLEY                                   |
| GOOD! 3PTR by VLIET,JENN                 | V 7         | 11-18          | 14:47                            |                                                                 |
| ASSIST by PRICE, JAMESI                  |             |                | 14:47                            |                                                                 |
|                                          | V 9         | 11-20          | 14:31                            | GOOD! JUMPER by MALOTT,ALLY                                     |
|                                          |             |                | 14:31                            | ASSIST by CORNELIE, JODIE                                       |
| GOOD! LAYUP by KEMPH,JACKI               | V 7         | 13-20          | 13:58                            |                                                                 |
|                                          |             |                | 13:44                            | MISSED JUMPER by MALOTT,ALLY                                    |
|                                          |             |                | 13:44                            | REBOUND (OFF) by HOOVER, ANDREA                                 |
|                                          |             |                | 13:40                            | FOUL by MALOTT,ALLY                                             |
|                                          |             |                | 13:40                            | TURNOVER by MALOTT, ALLY                                        |
| SUB IN: JAKUBICEK,OLIVI                  |             |                | 13:40                            |                                                                 |
| SUB OUT: BALL, DESIRA                    |             |                | 13:40                            |                                                                 |
|                                          |             |                | 13:28                            | FOUL by AUSTRIA, KELLEY                                         |
| MISSED LAYUP by JAKUBICEK,OLIVI          |             |                | 13:17                            |                                                                 |
|                                          |             |                | 13:17                            | BLOCK by MALOTT, ALLY                                           |
| REBOUND (OFF) by TEAI                    |             |                | 13:17                            |                                                                 |
|                                          |             |                | 13:13                            | FOUL by HOOVER,ANDREA                                           |
| TURNOVER by KEMPH,JACKI                  |             |                | 13:09                            |                                                                 |
| . or movem of the man right of the       |             |                | 13:07                            | STEAL by HOOVER,ANDREA                                          |
|                                          |             |                | 13:02                            | MISSED 3PTR by HOOVER, ANDREA                                   |
| REBOUND (DEF) by VLIET,JENN              |             |                | 13:02                            |                                                                 |
| MISSED LAYUP by KEMPH,JACKI              |             |                | 12:55                            |                                                                 |
| WIIGGED LATUR BY REWIFT, JACKI           |             |                | 12:55                            | REBOUND (DEF) by HOOVER,ANDREA                                  |
| FOUL by JAKUBICEK,OLIVI                  |             |                | 12:53                            | LESSON (DEL / D) HOOVEH, MINDHEM                                |
| FOOL BY JAROBICER, OLIVI                 |             |                | 12:53                            | SUB IN: LAYFIELD, JAVONNA                                       |
|                                          |             |                | 12:53                            | SUB IN: JOHNSON,TIFFANY                                         |
|                                          |             |                |                                  | SUB OUT: MALOTT, ALLY                                           |
|                                          |             |                | 12:53                            |                                                                 |
|                                          |             |                | 12:53                            | SUB OUT: BURDETTE, JENNA                                        |
|                                          |             |                | 12:43                            | MISSED LAYUP by LAYFIELD, JAVONNA                               |
|                                          |             |                |                                  | DEDOLIND (OFFILE OODNE) TO THE                                  |
|                                          |             |                | 12:43                            | REBOUND (OFF) by CORNELIE, JODIE                                |
|                                          | V 9         | 13-22          | 12:41                            | REBOUND (OFF) by CORNELIE, JODIE GOOD! LAYUP by CORNELIE, JODIE |
| FOUL by VLIET,JENN                       |             |                | 12:41<br>12:41                   | GOOD! LAYUP by CORNELIE,JODIE                                   |
|                                          | V 9<br>V 10 | 13-22<br>13-23 | 12:41<br>12:41<br>12:41          |                                                                 |
| FOUL by VLIET,JENN<br>SUB IN: NELSON,ERI |             |                | 12:41<br>12:41                   | GOOD! LAYUP by CORNELIE,JODIE                                   |
|                                          |             |                | 12:41<br>12:41<br>12:41          | GOOD! LAYUP by CORNELIE,JODIE                                   |
| SUB IN: NELSON,ERI                       |             |                | 12:41<br>12:41<br>12:41<br>12:41 | GOOD! LAYUP by CORNELIE,JODIE                                   |