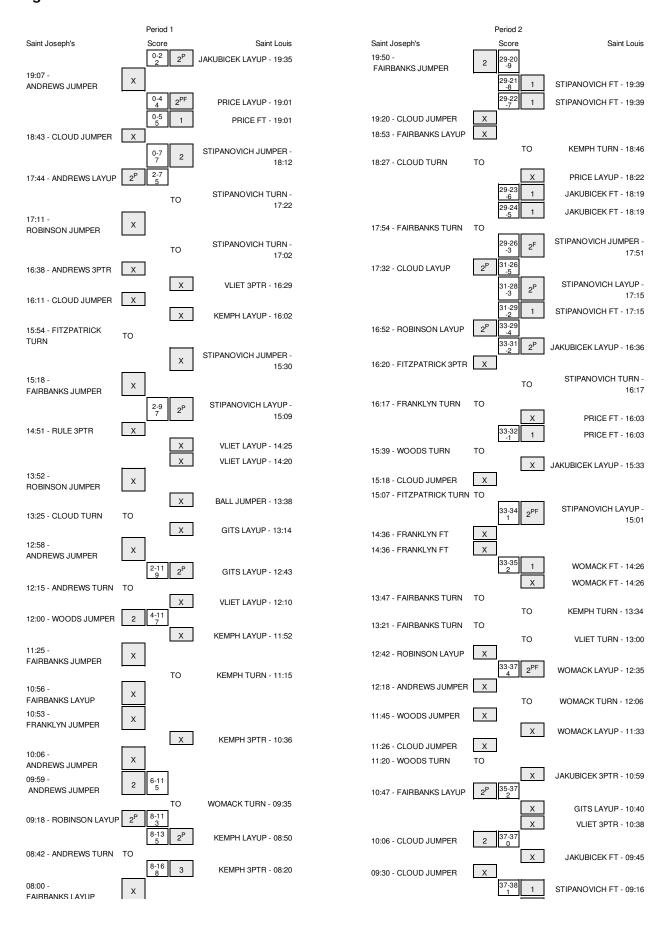

## Saint Joseph's vs Saint Louis 1/29/2015; 11:30 a.m. at St. Louis, Mo. (Chaifetz Arena) Period 1 Play-By-Play

| HOME: Saint Loui                                               | Margin | Score | Time                    | ISITORS: Saint Joseph's           |
|----------------------------------------------------------------|--------|-------|-------------------------|-----------------------------------|
| GOOD! LAYUP by JAKUBICEK,OLIVI                                 | H 2    | 2-0   | 19:35                   |                                   |
|                                                                |        |       | 19:07                   | MISSED JUMPER by ANDREWS,CIARA    |
| REBOUND (DEF) by PRICE, JAMESI                                 |        |       | 19:07                   |                                   |
| GOOD! LAYUP by PRICE, JAMESI                                   | H 4    | 4-0   | 19:01                   |                                   |
| COOR ET has RRICE JAMES                                        | 11.5   | F.O.  | 19:01                   | OUL by ANDREWS,CIARA              |
| GOOD! FT by PRICE, JAMES!                                      | H 5    | 5-0   | 19:01                   | MICCED HIMDED by CLOUD MATACHA    |
| REBOUND (DEF) by PRICE, JAMESI                                 |        |       | 18:43<br>18:43          | IISSED JUMPER by CLOUD,NATASHA    |
| REBOOND (DEF) BY FRICE, JAINESI                                |        |       | 18:40                   | OUL by ROBINSON,ASHLEY            |
| GOOD! JUMPER by STIPANOVICH,SADI                               | H 7    | 7-0   | 18:12                   | OUL by HOBINOON, NOTICE 1         |
| ASSIST by JAKUBICEK,OLIVI                                      | 11.7   | 7 0   | 18:12                   |                                   |
| FOUL by JAKUBICEK,OLIVI                                        |        |       | 17:59                   |                                   |
|                                                                | H 5    | 7-2   | 17:44                   | GOOD! LAYUP by ANDREWS,CIARA      |
|                                                                |        |       | 17:44                   | SSIST by FITZPATRICK,KATHLEE      |
| TURNOVER by STIPANOVICH, SADI                                  |        |       | 17:22                   |                                   |
|                                                                |        |       | 17:20                   | TEAL by FAIRBANKS,SARAH           |
|                                                                |        |       | 17:11                   | IISSED JUMPER by ROBINSON, ASHLEY |
| REBOUND (DEF) by JAKUBICEK, OLIVI                              |        |       | 17:11                   |                                   |
| FOUL by STIPANOVICH, SADI                                      |        |       | 17:02                   |                                   |
| TURNOVER by STIPANOVICH, SADI                                  |        |       | 17:02                   |                                   |
|                                                                |        |       | 16:38                   | IISSED 3PTR by ANDREWS,CIARA      |
| REBOUND (DEF) by PRICE, JAMESI                                 |        |       | 16:38                   |                                   |
| MISSED 3PTR by VLIET,JENN                                      |        |       | 16:29                   |                                   |
|                                                                |        |       | 16:29                   | EBOUND (DEF) by TEAM              |
|                                                                |        |       | 16:26                   | SUB IN: RULE,MACKENZIE            |
|                                                                |        |       | 16:26                   | SUB OUT: ANDREWS,CIARA            |
|                                                                |        |       | 16:11                   | IISSED JUMPER by CLOUD,NATASHA    |
| REBOUND (DEF) by JAKUBICEK,OLIVI                               |        |       | 16:11                   |                                   |
| MISSED LAYUP by KEMPH,JACKI                                    |        |       | 16:02                   |                                   |
|                                                                |        |       | 16:02                   | REBOUND (DEF) by FAIRBANKS,SARAH  |
|                                                                |        |       | 15:54                   | OUL by FITZPATRICK,KATHLEE        |
| THEOLETICAL                                                    |        |       | 15:54                   | URNOVER by FITZPATRICK,KATHLEE    |
| TIMEOUT MEDI                                                   |        |       | 15:54                   |                                   |
| MISSED JUMPER by STIPANOVICH,SADI                              |        |       | 15:30                   | DEDOLIND (DEE) In OLOUD MATACHA   |
|                                                                |        |       | 15:30                   | REBOUND (DEF) by CLOUD,NATASHA    |
| DEBOUND (DEE) by VI IET IENN                                   |        |       | 15:18                   | IISSED JUMPER by FAIRBANKS,SARAH  |
| REBOUND (DEF) by VLIET,JENN<br>GOOD! LAYUP by STIPANOVICH,SADI | H 7    | 9-2   | 15:18<br>15:09          |                                   |
| ASSIST by PRICE, JAMESI                                        | п/     | 3-2   | 15:09                   |                                   |
| ASSIST BY PRICE, JAIMESI                                       |        |       | 14:51                   | IISSED 3PTR by RULE,MACKENZIE     |
| REBOUND (DEF) by PRICE, JAMESI                                 |        |       | 14:51                   | IIOOLD 31 TIT DY FIOLE, MACKENZIE |
| TIEDOOND (DET) BY THIOE, DAINEST                               |        |       | 14:35                   | OUL by CLOUD,NATASHA              |
|                                                                |        |       | 14:35                   | SUB IN: WOODS,CHELSEA             |
|                                                                |        |       | 14:35                   | UB OUT: FITZPATRICK,KATHLEE       |
| SUB IN: GITS,MADDISO                                           |        |       | 14:35                   |                                   |
| SUB IN: BALL,DESIRA                                            |        |       | 14:35                   |                                   |
| SUB OUT: KEMPH, JACKI                                          |        |       | 14:35                   |                                   |
| SUB OUT: STIPANOVICH,SADI                                      |        |       | 14:35                   |                                   |
| MISSED LAYUP by VLIET,JENN                                     |        |       | 14:25                   |                                   |
| · ·                                                            |        |       | 14:25                   | LOCK by WOODS,CHELSEA             |
| REBOUND (OFF) by VLIET, JENN                                   |        |       | 14:22                   | ·                                 |
| MISSED LAYUP by VLIET, JENN                                    |        |       | 14:20                   |                                   |
|                                                                |        |       | 14:20                   | REBOUND (DEF) by WOODS, CHELSEA   |
|                                                                |        |       | 13:52                   | MISSED JUMPER by ROBINSON, ASHLEY |
| REBOUND (DEF) by JAKUBICEK,OLIVI                               |        |       | 13:52                   |                                   |
| MISSED JUMPER by BALL, DESIRA                                  |        |       | 13:38                   |                                   |
|                                                                |        |       | 13:38                   | EBOUND (DEF) by RULE,MACKENZIE    |
|                                                                |        |       | 13:25                   | URNOVER by CLOUD,NATASHA          |
|                                                                |        |       | 13:25                   | SUB IN: FRANKLYN,ADASHIA          |
|                                                                |        |       | 13:25                   | UB IN: ANDREWS,CIARA              |
|                                                                |        |       | 13:25                   | SUB OUT: CLOUD,NATASHA            |
|                                                                |        |       | 13:25                   | UB OUT: ROBINSON,ASHLEY           |
| MISSED LAYUP by GITS, MADDISO                                  |        |       | 13:14                   |                                   |
|                                                                |        |       | 13:14                   | REBOUND (DEF) by FRANKLYN,ADASHIA |
|                                                                |        |       | 12:58                   | IISSED JUMPER by ANDREWS,CIARA    |
| REBOUND (DEF) by TEA                                           |        |       | 12:58                   |                                   |
| SUB IN: KEMPH,JACKI                                            |        |       | 12:56                   |                                   |
| SUB OUT: PRICE, JAMESI                                         |        |       | 12:56                   |                                   |
| GOOD! LAYUP by GITS,MADDISO                                    | H 9    | 11-2  | 12:43                   |                                   |
| ASSIST by KEMPH,JACKI                                          |        |       | 12:43                   |                                   |
|                                                                |        |       | 12:42                   | IMEOUT 30SEC                      |
|                                                                |        |       |                         |                                   |
|                                                                |        |       | 12:15                   | URNOVER by ANDREWS, CIARA         |
| STEAL by JAKUBICEK,OLIVI<br>MISSED LAYUP by VLIET,JENN         |        |       | 12:15<br>12:14<br>12:10 | URNOVER by ANDREWS,CIARA          |

| REBOUND (DEF) by FAIRBANKS,SARAH                                                                                                                                                                                                                                                      | 12:10                                                                                                                                        |         |                                                                                                                                                                                   |
|---------------------------------------------------------------------------------------------------------------------------------------------------------------------------------------------------------------------------------------------------------------------------------------|----------------------------------------------------------------------------------------------------------------------------------------------|---------|-----------------------------------------------------------------------------------------------------------------------------------------------------------------------------------|
| GOOD! JUMPER by WOODS,CHELSEA                                                                                                                                                                                                                                                         | 12:00 11                                                                                                                                     | -4 H 7  |                                                                                                                                                                                   |
| ASSIST by ANDREWS,CIARA                                                                                                                                                                                                                                                               | 12:00                                                                                                                                        |         |                                                                                                                                                                                   |
|                                                                                                                                                                                                                                                                                       | 11:52                                                                                                                                        |         | MISSED LAYUP by KEMPH, JACKI                                                                                                                                                      |
| BLOCK by FRANKLYN,ADASHIA                                                                                                                                                                                                                                                             | 11:52                                                                                                                                        |         | modes enter by near monor.                                                                                                                                                        |
| REBOUND (DEF) by WOODS,CHELSEA                                                                                                                                                                                                                                                        | 11:50                                                                                                                                        |         |                                                                                                                                                                                   |
| MISSED JUMPER by FAIRBANKS,SARAH                                                                                                                                                                                                                                                      | 11:25                                                                                                                                        |         |                                                                                                                                                                                   |
| WIGGED BOWN ETT BY TYM IBYWWG, GYM BWT                                                                                                                                                                                                                                                | 11:25                                                                                                                                        |         | REBOUND (DEF) by GITS,MADDISO                                                                                                                                                     |
|                                                                                                                                                                                                                                                                                       |                                                                                                                                              |         |                                                                                                                                                                                   |
| OTE AL Inc. EDANIZI VALADA OLUA                                                                                                                                                                                                                                                       | 11:15                                                                                                                                        |         | TURNOVER by KEMPH,JACKI                                                                                                                                                           |
| STEAL by FRANKLYN,ADASHIA                                                                                                                                                                                                                                                             | 11:14                                                                                                                                        |         |                                                                                                                                                                                   |
| MISSED LAYUP by FAIRBANKS,SARAH                                                                                                                                                                                                                                                       | 10:56                                                                                                                                        |         |                                                                                                                                                                                   |
| REBOUND (OFF) by FRANKLYN,ADASHIA                                                                                                                                                                                                                                                     | 10:56                                                                                                                                        |         |                                                                                                                                                                                   |
| MISSED JUMPER by FRANKLYN,ADASHIA                                                                                                                                                                                                                                                     | 10:53                                                                                                                                        |         |                                                                                                                                                                                   |
|                                                                                                                                                                                                                                                                                       | 10:53                                                                                                                                        |         | REBOUND (DEF) by GITS,MADDISO                                                                                                                                                     |
|                                                                                                                                                                                                                                                                                       | 10:36                                                                                                                                        |         | MISSED 3PTR by KEMPH, JACKI                                                                                                                                                       |
| REBOUND (DEF) by ANDREWS,CIARA                                                                                                                                                                                                                                                        | 10:36                                                                                                                                        |         |                                                                                                                                                                                   |
| MISSED JUMPER by ANDREWS,CIARA                                                                                                                                                                                                                                                        | 10:06                                                                                                                                        |         |                                                                                                                                                                                   |
| REBOUND (OFF) by TEAM                                                                                                                                                                                                                                                                 | 10:06                                                                                                                                        |         |                                                                                                                                                                                   |
| IMEOUT MEDIA                                                                                                                                                                                                                                                                          | 10:04                                                                                                                                        |         |                                                                                                                                                                                   |
| IWEOUT WEDIA                                                                                                                                                                                                                                                                          |                                                                                                                                              |         | FOUR L. MANUSCEN OF THE                                                                                                                                                           |
|                                                                                                                                                                                                                                                                                       | 10:04                                                                                                                                        |         | FOUL by JAKUBICEK,OLIVI                                                                                                                                                           |
| SUB IN: FITZPATRICK,KATHLEE                                                                                                                                                                                                                                                           | 10:04                                                                                                                                        |         |                                                                                                                                                                                   |
| UB IN: ROBINSON,ASHLEY                                                                                                                                                                                                                                                                | 10:04                                                                                                                                        |         |                                                                                                                                                                                   |
| UB IN: CLOUD,NATASHA                                                                                                                                                                                                                                                                  | 10:04                                                                                                                                        |         |                                                                                                                                                                                   |
| SUB OUT: WOODS,CHELSEA                                                                                                                                                                                                                                                                | 10:04                                                                                                                                        |         |                                                                                                                                                                                   |
| UB OUT: FRANKLYN,ADASHIA                                                                                                                                                                                                                                                              | 10:04                                                                                                                                        |         |                                                                                                                                                                                   |
| SUB OUT: RULE,MACKENZIE                                                                                                                                                                                                                                                               | 10:04                                                                                                                                        |         |                                                                                                                                                                                   |
|                                                                                                                                                                                                                                                                                       | 10:04                                                                                                                                        |         | SUB IN: NELSON.ERI                                                                                                                                                                |
|                                                                                                                                                                                                                                                                                       | 10:04                                                                                                                                        |         | SUB IN: STIPANOVICH.SADI                                                                                                                                                          |
|                                                                                                                                                                                                                                                                                       | 10:04                                                                                                                                        |         |                                                                                                                                                                                   |
|                                                                                                                                                                                                                                                                                       |                                                                                                                                              |         | SUB IN: WOMACK, DENISH                                                                                                                                                            |
|                                                                                                                                                                                                                                                                                       | 10:04                                                                                                                                        |         | SUB IN: PRICE, JAMESI                                                                                                                                                             |
|                                                                                                                                                                                                                                                                                       | 10:04                                                                                                                                        |         | SUB OUT: GITS,MADDISO                                                                                                                                                             |
|                                                                                                                                                                                                                                                                                       | 10:04                                                                                                                                        |         | SUB OUT: VLIET,JENN                                                                                                                                                               |
|                                                                                                                                                                                                                                                                                       | 10:04                                                                                                                                        |         | SUB OUT: JAKUBICEK,OLIVI                                                                                                                                                          |
|                                                                                                                                                                                                                                                                                       | 10:04                                                                                                                                        |         | SUB OUT: BALL, DESIRA                                                                                                                                                             |
| GOOD! JUMPER by ANDREWS, CIARA                                                                                                                                                                                                                                                        | 09:59 11                                                                                                                                     | -6 H 5  |                                                                                                                                                                                   |
|                                                                                                                                                                                                                                                                                       | 09:35                                                                                                                                        |         | TURNOVER by WOMACK, DENISH                                                                                                                                                        |
| TEAL by FITZPATRICK,KATHLEE                                                                                                                                                                                                                                                           | 09:35                                                                                                                                        |         | ,                                                                                                                                                                                 |
| GOOD! LAYUP by ROBINSON,ASHLEY                                                                                                                                                                                                                                                        | 09:18 11                                                                                                                                     | -8 H 3  |                                                                                                                                                                                   |
| GOOD! LATOR BY HOBINSON, ASHLET                                                                                                                                                                                                                                                       |                                                                                                                                              | 3-8 H5  | COORLI AVUR bu KEMRIL IACKI                                                                                                                                                       |
| TURNOVER L. ANDREWS STARA                                                                                                                                                                                                                                                             |                                                                                                                                              | ь по    | GOOD! LAYUP by KEMPH,JACKI                                                                                                                                                        |
| TURNOVER by ANDREWS,CIARA                                                                                                                                                                                                                                                             | 08:42                                                                                                                                        |         |                                                                                                                                                                                   |
|                                                                                                                                                                                                                                                                                       | 08:40                                                                                                                                        |         | STEAL by NELSON,ERI                                                                                                                                                               |
|                                                                                                                                                                                                                                                                                       | 08:35                                                                                                                                        |         | SUB IN: VLIET,JENN                                                                                                                                                                |
|                                                                                                                                                                                                                                                                                       | 08:35                                                                                                                                        |         | SUB OUT: NELSON,ERI                                                                                                                                                               |
|                                                                                                                                                                                                                                                                                       | 08:20 16                                                                                                                                     | S-8 H 8 | GOOD! 3PTR by KEMPH, JACKI                                                                                                                                                        |
|                                                                                                                                                                                                                                                                                       | 08:20                                                                                                                                        |         | ASSIST by WOMACK, DENISH                                                                                                                                                          |
| MISSED LAYUP by FAIRBANKS,SARAH                                                                                                                                                                                                                                                       | 08:00                                                                                                                                        |         |                                                                                                                                                                                   |
|                                                                                                                                                                                                                                                                                       | 08:00                                                                                                                                        |         | REBOUND (DEF) by WOMACK, DENISH                                                                                                                                                   |
|                                                                                                                                                                                                                                                                                       |                                                                                                                                              |         |                                                                                                                                                                                   |
|                                                                                                                                                                                                                                                                                       | 07:48                                                                                                                                        |         | MISSED JUMPER by STIPANOVICH, SAD                                                                                                                                                 |
|                                                                                                                                                                                                                                                                                       | 07:48                                                                                                                                        |         | REBOUND (OFF) by WOMACK, DENISH                                                                                                                                                   |
|                                                                                                                                                                                                                                                                                       | 07:45                                                                                                                                        |         | MISSED LAYUP by WOMACK, DENISH                                                                                                                                                    |
| LOCK by FAIRBANKS,SARAH                                                                                                                                                                                                                                                               | 07:45                                                                                                                                        |         |                                                                                                                                                                                   |
|                                                                                                                                                                                                                                                                                       | 07:45                                                                                                                                        |         | REBOUND (OFF) by WOMACK, DENISH                                                                                                                                                   |
|                                                                                                                                                                                                                                                                                       | 07:45                                                                                                                                        |         | TIMEOUT MED                                                                                                                                                                       |
|                                                                                                                                                                                                                                                                                       | 07:24                                                                                                                                        |         | MISSED LAYUP by WOMACK, DENISH                                                                                                                                                    |
| DEDOLIND (DEE) by ANDREWS CLARA                                                                                                                                                                                                                                                       |                                                                                                                                              |         | WIGGED EATOR BY WORKACK, DETVICE                                                                                                                                                  |
| REBOUND (DEF) by ANDREWS, CIARA                                                                                                                                                                                                                                                       | 07:24                                                                                                                                        |         |                                                                                                                                                                                   |
| GOOD! 3PTR by FITZPATRICK,KATHLEE                                                                                                                                                                                                                                                     | 07:18 16                                                                                                                                     | -11 H 5 |                                                                                                                                                                                   |
| SSIST by ANDREWS,CIARA                                                                                                                                                                                                                                                                | 07:18                                                                                                                                        |         |                                                                                                                                                                                   |
|                                                                                                                                                                                                                                                                                       | 07:01                                                                                                                                        |         | TURNOVER by VLIET, JENN                                                                                                                                                           |
| IISSED JUMPER by FAIRBANKS,SARAH                                                                                                                                                                                                                                                      | 06:46                                                                                                                                        |         |                                                                                                                                                                                   |
| REBOUND (OFF) by TEAM                                                                                                                                                                                                                                                                 | 06:46                                                                                                                                        |         |                                                                                                                                                                                   |
| IISSED JUMPER by ANDREWS,CIARA                                                                                                                                                                                                                                                        | 06:34                                                                                                                                        |         |                                                                                                                                                                                   |
| *                                                                                                                                                                                                                                                                                     | 06:34                                                                                                                                        |         | REBOUND (DEF) by WOMACK, DENISH                                                                                                                                                   |
|                                                                                                                                                                                                                                                                                       |                                                                                                                                              |         |                                                                                                                                                                                   |
| ACCOLL AVUID by DODINGSY 1018 5V                                                                                                                                                                                                                                                      | 06:28                                                                                                                                        | 10      | TURNOVER by PRICE, JAMESI                                                                                                                                                         |
| GOOD! LAYUP by ROBINSON, ASHLEY                                                                                                                                                                                                                                                       | 06:16 16                                                                                                                                     | -13 H 3 |                                                                                                                                                                                   |
|                                                                                                                                                                                                                                                                                       | 06:16                                                                                                                                        |         |                                                                                                                                                                                   |
| SSIST by ANDREWS,CIARA                                                                                                                                                                                                                                                                | 05.57                                                                                                                                        |         | MISSED 3PTR by PRICE, JAMESI                                                                                                                                                      |
| SSIST by ANDREWS,CIARA                                                                                                                                                                                                                                                                | 05:57                                                                                                                                        |         |                                                                                                                                                                                   |
|                                                                                                                                                                                                                                                                                       | 05:57                                                                                                                                        |         |                                                                                                                                                                                   |
|                                                                                                                                                                                                                                                                                       |                                                                                                                                              |         | FOUL by WOMACK, DENISH                                                                                                                                                            |
| EBOUND (DEF) by CLOUD,NATASHA                                                                                                                                                                                                                                                         | 05:57                                                                                                                                        |         | FOUL by WOMACK, DENISH                                                                                                                                                            |
| EBOUND (DEF) by CLOUD,NATASHA<br>UB IN: WOODS,CHELSEA                                                                                                                                                                                                                                 | 05:57<br>05:55<br>05:55                                                                                                                      |         | FOUL by WOMACK, DENISH                                                                                                                                                            |
| IEBOUND (DEF) by CLOUD,NATASHA<br>UB IN: WOODS,CHELSEA                                                                                                                                                                                                                                | 05:57<br>05:55<br>05:55<br>05:55                                                                                                             |         |                                                                                                                                                                                   |
| IEBOUND (DEF) by CLOUD,NATASHA<br>UB IN: WOODS,CHELSEA                                                                                                                                                                                                                                | 05:57<br>05:55<br>05:55<br>05:55<br>05:55                                                                                                    |         | SUB IN: BALL,DESIRA                                                                                                                                                               |
| EBOUND (DEF) by CLOUD,NATASHA<br>UB IN: WOODS,CHELSEA<br>UB OUT: ANDREWS,CIARA                                                                                                                                                                                                        | 05:57<br>05:55<br>05:55<br>05:55<br>05:55<br>05:55                                                                                           |         | SUB IN: BALL,DESIRA                                                                                                                                                               |
| IEBOUND (DEF) by CLOUD,NATASHA<br>IUB IN: WOODS,CHELSEA<br>IUB OUT: ANDREWS,CIARA                                                                                                                                                                                                     | 05:57<br>05:55<br>05:55<br>05:55<br>05:55<br>05:55<br>05:43                                                                                  | -15 H1  | SUB IN: BALL,DESIRA<br>SUB OUT: VLIET,JENN                                                                                                                                        |
| EBOUND (DEF) by CLOUD,NATASHA<br>UB IN: WOODS,CHELSEA<br>UB OUT: ANDREWS,CIARA                                                                                                                                                                                                        | 05:57<br>05:55<br>05:55<br>05:55<br>05:55<br>05:55                                                                                           | -15 H1  | SUB IN: BALL,DESIRA<br>SUB OUT: VLIET,JENN                                                                                                                                        |
| EBOUND (DEF) by CLOUD,NATASHA  UB IN: WOODS,CHELSEA  UB OUT: ANDREWS,CIARA  GOOD! JUMPER by CLOUD,NATASHA                                                                                                                                                                             | 05:57<br>05:55<br>05:55<br>05:55<br>05:55<br>05:55<br>05:43                                                                                  | -15 H1  | SUB IN: BALL,DESIRA<br>SUB OUT: VLIET,JENN                                                                                                                                        |
| EBOUND (DEF) by CLOUD,NATASHA  UB IN: WOODS,CHELSEA  UB OUT: ANDREWS,CIARA  GOOD! JUMPER by CLOUD,NATASHA                                                                                                                                                                             | 05:57<br>05:55<br>05:55<br>05:55<br>05:55<br>05:55<br>05:43<br>05:12                                                                         | -15 H1  | SUB IN: BALL,DESIRA<br>SUB OUT: VLIET,JENN<br>MISSED LAYUP by KEMPH,JACK                                                                                                          |
| EBOUND (DEF) by CLOUD,NATASHA  UB IN: WOODS,CHELSEA  UB OUT: ANDREWS,CIARA  GOOD! JUMPER by CLOUD,NATASHA                                                                                                                                                                             | 05:57<br>05:55<br>05:55<br>05:55<br>05:55<br>05:55<br>05:43<br>16:05:12<br>05:12                                                             | -15 H1  | SUB IN: BALL,DESIRA<br>SUB OUT: VLIET,JENN<br>MISSED LAYUP by KEMPH,JACK<br>REBOUND (OFF) by TEA                                                                                  |
| EBOUND (DEF) by CLOUD,NATASHA  UB IN: WOODS,CHELSEA  UB OUT: ANDREWS,CIARA  GOOD! JUMPER by CLOUD,NATASHA  LOCK by FAIRBANKS,SARAH                                                                                                                                                    | 05:57<br>05:55<br>05:55<br>05:55<br>05:55<br>05:55<br>05:43<br>05:12<br>05:12<br>05:12<br>05:12                                              | -15 H1  | SUB IN: BALL,DESIRA<br>SUB OUT: VLIET,JENN<br>MISSED LAYUP by KEMPH,JACK<br>REBOUND (OFF) by TEA                                                                                  |
| EBOUND (DEF) by CLOUD,NATASHA  UB IN: WOODS,CHELSEA  UB OUT: ANDREWS,CIARA  GOOD! JUMPER by CLOUD,NATASHA  LOCK by FAIRBANKS,SARAH                                                                                                                                                    | 05:57<br>05:55<br>05:55<br>05:55<br>05:55<br>05:55<br>05:55<br>05:43<br>05:12<br>05:12<br>05:12<br>05:07<br>05:07                            | -15 H 1 | SUB IN: BALL,DESIRA<br>SUB OUT: VLIET,JENN<br>MISSED LAYUP by KEMPH,JACK<br>REBOUND (OFF) by TEA<br>MISSED JUMPER by PRICE,JAMES                                                  |
| REBOUND (DEF) by CLOUD,NATASHA  BUB IN: WOODS,CHELSEA BUB OUT: ANDREWS,CIARA  BOOD! JUMPER by CLOUD,NATASHA  BLOCK by FAIRBANKS,SARAH  REBOUND (DEF) by FAIRBANKS,SARAH                                                                                                               | 05:57<br>05:55<br>05:55<br>05:55<br>05:55<br>05:55<br>05:43<br>05:12<br>05:12<br>05:12<br>05:12<br>05:07<br>05:07                            |         | FOUL by WOMACK, DENISH  SUB IN: BALL, DESIRA  SUB OUT: VLIET, JENN  MISSED LAYUP by KEMPH, JACKI  REBOUND (OFF) by TEA  MISSED JUMPER by PRICE, JAMESI  FOUL by STIPANOVICH, SADI |
| REBOUND (DEF) by CLOUD,NATASHA  SUB IN: WOODS,CHELSEA  SUB OUT: ANDREWS,CIARA  GOOD! JUMPER by CLOUD,NATASHA  BLOCK by FAIRBANKS,SARAH  REBOUND (DEF) by FAIRBANKS,SARAH                                                                                                              | 05:57<br>05:55<br>05:55<br>05:55<br>05:55<br>05:55<br>05:55<br>05:43<br>05:12<br>05:12<br>05:12<br>05:12<br>05:07<br>05:07<br>05:00<br>05:00 | -16 T   | SUB IN: BALL,DESIRA<br>SUB OUT: VLIET,JENN<br>MISSED LAYUP by KEMPH,JACKI<br>REBOUND (OFF) by TEA<br>MISSED JUMPER by PRICE,JAMESI                                                |
| REBOUND (DEF) by CLOUD,NATASHA  SUB IN: WOODS,CHELSEA  SUB OUT: ANDREWS,CIARA  SOOD! JUMPER by CLOUD,NATASHA  SLOCK by FAIRBANKS,SARAH  REBOUND (DEF) by FAIRBANKS,SARAH  SOOD! FT by ROBINSON,ASHLEY  SOOD! FT by ROBINSON,ASHLEY                                                    | 05:57 05:55 05:55 05:55 05:55 05:55 05:43 05:12 05:12 05:12 05:12 05:07 05:07 05:00 05:00 16:05:00 16:05:00                                  |         | SUB IN: BALL,DESIRA<br>SUB OUT: VLIET,JENN<br>MISSED LAYUP by KEMPH,JACKI<br>REBOUND (OFF) by TEA<br>MISSED JUMPER by PRICE,JAMESI                                                |
| ASSIST by ANDREWS,CIARA  REBOUND (DEF) by CLOUD,NATASHA  SUB IN: WOODS,CHELSEA  SUB OUT: ANDREWS,CIARA  GOOD! JUMPER by CLOUD,NATASHA  BLOCK by FAIRBANKS,SARAH  REBOUND (DEF) by FAIRBANKS,SARAH  GOOD! FT by ROBINSON,ASHLEY  GOOD! FT by ROBINSON,ASHLEY  SUB IN: FRANKLYN,ADASHIA | 05:57<br>05:55<br>05:55<br>05:55<br>05:55<br>05:55<br>05:55<br>05:43<br>05:12<br>05:12<br>05:12<br>05:12<br>05:07<br>05:07<br>05:00<br>05:00 | -16 T   | SUB IN: BALL,DESIRA<br>SUB OUT: VLIET,JENN<br>MISSED LAYUP by KEMPH,JACKI<br>REBOUND (OFF) by TEA<br>MISSED JUMPER by PRICE,JAMESI                                                |