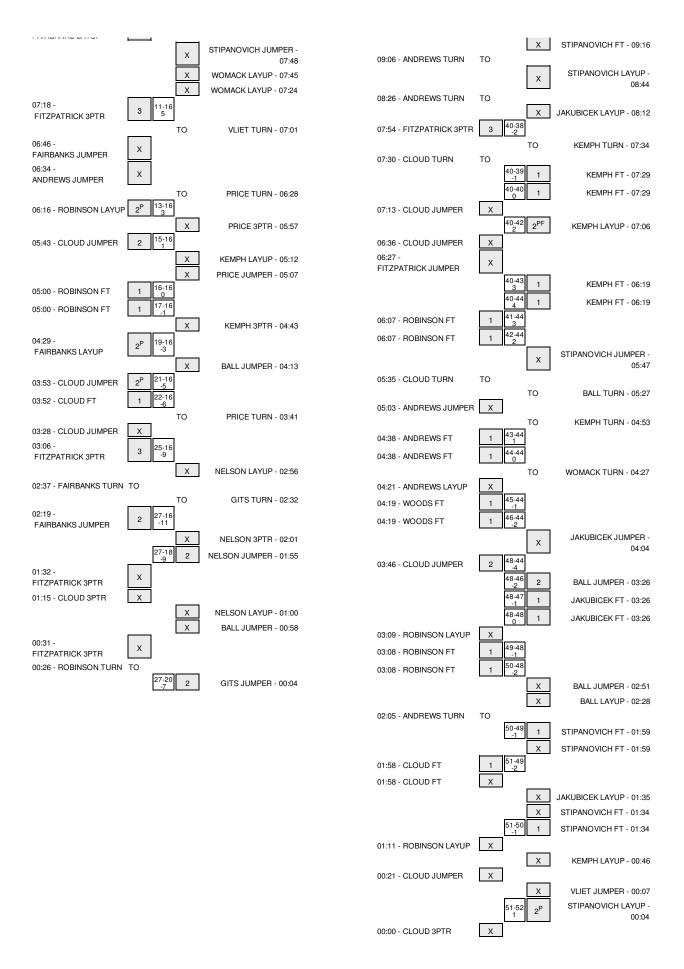

| REBOUND (DEF) by FAIRBANKS,SARAH                                                                                                                                                                                                                                                      | 12:10                                                                                                                                        |         |                                                                                                                                                                                   |
|---------------------------------------------------------------------------------------------------------------------------------------------------------------------------------------------------------------------------------------------------------------------------------------|----------------------------------------------------------------------------------------------------------------------------------------------|---------|-----------------------------------------------------------------------------------------------------------------------------------------------------------------------------------|
| GOOD! JUMPER by WOODS,CHELSEA                                                                                                                                                                                                                                                         | 12:00 11                                                                                                                                     | -4 H 7  |                                                                                                                                                                                   |
| ASSIST by ANDREWS,CIARA                                                                                                                                                                                                                                                               | 12:00                                                                                                                                        |         |                                                                                                                                                                                   |
|                                                                                                                                                                                                                                                                                       | 11:52                                                                                                                                        |         | MISSED LAYUP by KEMPH, JACKI                                                                                                                                                      |
| BLOCK by FRANKLYN,ADASHIA                                                                                                                                                                                                                                                             | 11:52                                                                                                                                        |         | modes enter by near monor.                                                                                                                                                        |
| REBOUND (DEF) by WOODS,CHELSEA                                                                                                                                                                                                                                                        | 11:50                                                                                                                                        |         |                                                                                                                                                                                   |
| MISSED JUMPER by FAIRBANKS,SARAH                                                                                                                                                                                                                                                      | 11:25                                                                                                                                        |         |                                                                                                                                                                                   |
| WIGGED BOWN ETT BY TYM IBYWWG, GYM BWT                                                                                                                                                                                                                                                | 11:25                                                                                                                                        |         | REBOUND (DEF) by GITS,MADDISO                                                                                                                                                     |
|                                                                                                                                                                                                                                                                                       |                                                                                                                                              |         |                                                                                                                                                                                   |
| OTE AL Inc. EDANIZI VALADA OLUA                                                                                                                                                                                                                                                       | 11:15                                                                                                                                        |         | TURNOVER by KEMPH,JACKI                                                                                                                                                           |
| STEAL by FRANKLYN,ADASHIA                                                                                                                                                                                                                                                             | 11:14                                                                                                                                        |         |                                                                                                                                                                                   |
| MISSED LAYUP by FAIRBANKS,SARAH                                                                                                                                                                                                                                                       | 10:56                                                                                                                                        |         |                                                                                                                                                                                   |
| REBOUND (OFF) by FRANKLYN,ADASHIA                                                                                                                                                                                                                                                     | 10:56                                                                                                                                        |         |                                                                                                                                                                                   |
| MISSED JUMPER by FRANKLYN,ADASHIA                                                                                                                                                                                                                                                     | 10:53                                                                                                                                        |         |                                                                                                                                                                                   |
|                                                                                                                                                                                                                                                                                       | 10:53                                                                                                                                        |         | REBOUND (DEF) by GITS,MADDISO                                                                                                                                                     |
|                                                                                                                                                                                                                                                                                       | 10:36                                                                                                                                        |         | MISSED 3PTR by KEMPH, JACKI                                                                                                                                                       |
| REBOUND (DEF) by ANDREWS,CIARA                                                                                                                                                                                                                                                        | 10:36                                                                                                                                        |         |                                                                                                                                                                                   |
| MISSED JUMPER by ANDREWS,CIARA                                                                                                                                                                                                                                                        | 10:06                                                                                                                                        |         |                                                                                                                                                                                   |
| REBOUND (OFF) by TEAM                                                                                                                                                                                                                                                                 | 10:06                                                                                                                                        |         |                                                                                                                                                                                   |
| IMEOUT MEDIA                                                                                                                                                                                                                                                                          | 10:04                                                                                                                                        |         |                                                                                                                                                                                   |
| IWEOUT WEDIA                                                                                                                                                                                                                                                                          |                                                                                                                                              |         | FOUR L. MANUSCEN OF THE                                                                                                                                                           |
|                                                                                                                                                                                                                                                                                       | 10:04                                                                                                                                        |         | FOUL by JAKUBICEK,OLIVI                                                                                                                                                           |
| SUB IN: FITZPATRICK,KATHLEE                                                                                                                                                                                                                                                           | 10:04                                                                                                                                        |         |                                                                                                                                                                                   |
| UB IN: ROBINSON,ASHLEY                                                                                                                                                                                                                                                                | 10:04                                                                                                                                        |         |                                                                                                                                                                                   |
| UB IN: CLOUD,NATASHA                                                                                                                                                                                                                                                                  | 10:04                                                                                                                                        |         |                                                                                                                                                                                   |
| SUB OUT: WOODS,CHELSEA                                                                                                                                                                                                                                                                | 10:04                                                                                                                                        |         |                                                                                                                                                                                   |
| UB OUT: FRANKLYN,ADASHIA                                                                                                                                                                                                                                                              | 10:04                                                                                                                                        |         |                                                                                                                                                                                   |
| SUB OUT: RULE,MACKENZIE                                                                                                                                                                                                                                                               | 10:04                                                                                                                                        |         |                                                                                                                                                                                   |
|                                                                                                                                                                                                                                                                                       | 10:04                                                                                                                                        |         | SUB IN: NELSON.ERI                                                                                                                                                                |
|                                                                                                                                                                                                                                                                                       | 10:04                                                                                                                                        |         | SUB IN: STIPANOVICH.SADI                                                                                                                                                          |
|                                                                                                                                                                                                                                                                                       | 10:04                                                                                                                                        |         |                                                                                                                                                                                   |
|                                                                                                                                                                                                                                                                                       |                                                                                                                                              |         | SUB IN: WOMACK, DENISH                                                                                                                                                            |
|                                                                                                                                                                                                                                                                                       | 10:04                                                                                                                                        |         | SUB IN: PRICE, JAMESI                                                                                                                                                             |
|                                                                                                                                                                                                                                                                                       | 10:04                                                                                                                                        |         | SUB OUT: GITS,MADDISO                                                                                                                                                             |
|                                                                                                                                                                                                                                                                                       | 10:04                                                                                                                                        |         | SUB OUT: VLIET,JENN                                                                                                                                                               |
|                                                                                                                                                                                                                                                                                       | 10:04                                                                                                                                        |         | SUB OUT: JAKUBICEK,OLIVI                                                                                                                                                          |
|                                                                                                                                                                                                                                                                                       | 10:04                                                                                                                                        |         | SUB OUT: BALL, DESIRA                                                                                                                                                             |
| GOOD! JUMPER by ANDREWS, CIARA                                                                                                                                                                                                                                                        | 09:59 11                                                                                                                                     | -6 H 5  |                                                                                                                                                                                   |
|                                                                                                                                                                                                                                                                                       | 09:35                                                                                                                                        |         | TURNOVER by WOMACK, DENISH                                                                                                                                                        |
| TEAL by FITZPATRICK,KATHLEE                                                                                                                                                                                                                                                           | 09:35                                                                                                                                        |         | ,                                                                                                                                                                                 |
| GOOD! LAYUP by ROBINSON,ASHLEY                                                                                                                                                                                                                                                        | 09:18 11                                                                                                                                     | -8 H 3  |                                                                                                                                                                                   |
| GOOD! LATOR BY HOBINSON, ASHLET                                                                                                                                                                                                                                                       |                                                                                                                                              | 3-8 H5  | COORLI AVUR bu KEMRIL IACKI                                                                                                                                                       |
| TURNOVER L. ANDREWS STARA                                                                                                                                                                                                                                                             |                                                                                                                                              | ь по    | GOOD! LAYUP by KEMPH,JACKI                                                                                                                                                        |
| TURNOVER by ANDREWS,CIARA                                                                                                                                                                                                                                                             | 08:42                                                                                                                                        |         |                                                                                                                                                                                   |
|                                                                                                                                                                                                                                                                                       | 08:40                                                                                                                                        |         | STEAL by NELSON,ERI                                                                                                                                                               |
|                                                                                                                                                                                                                                                                                       | 08:35                                                                                                                                        |         | SUB IN: VLIET,JENN                                                                                                                                                                |
|                                                                                                                                                                                                                                                                                       | 08:35                                                                                                                                        |         | SUB OUT: NELSON,ERI                                                                                                                                                               |
|                                                                                                                                                                                                                                                                                       | 08:20 16                                                                                                                                     | S-8 H 8 | GOOD! 3PTR by KEMPH, JACKI                                                                                                                                                        |
|                                                                                                                                                                                                                                                                                       | 08:20                                                                                                                                        |         | ASSIST by WOMACK, DENISH                                                                                                                                                          |
| MISSED LAYUP by FAIRBANKS,SARAH                                                                                                                                                                                                                                                       | 08:00                                                                                                                                        |         |                                                                                                                                                                                   |
|                                                                                                                                                                                                                                                                                       | 08:00                                                                                                                                        |         | REBOUND (DEF) by WOMACK, DENISH                                                                                                                                                   |
|                                                                                                                                                                                                                                                                                       |                                                                                                                                              |         |                                                                                                                                                                                   |
|                                                                                                                                                                                                                                                                                       | 07:48                                                                                                                                        |         | MISSED JUMPER by STIPANOVICH, SAD                                                                                                                                                 |
|                                                                                                                                                                                                                                                                                       | 07:48                                                                                                                                        |         | REBOUND (OFF) by WOMACK, DENISH                                                                                                                                                   |
|                                                                                                                                                                                                                                                                                       | 07:45                                                                                                                                        |         | MISSED LAYUP by WOMACK, DENISH                                                                                                                                                    |
| LOCK by FAIRBANKS,SARAH                                                                                                                                                                                                                                                               | 07:45                                                                                                                                        |         |                                                                                                                                                                                   |
|                                                                                                                                                                                                                                                                                       | 07:45                                                                                                                                        |         | REBOUND (OFF) by WOMACK, DENISH                                                                                                                                                   |
|                                                                                                                                                                                                                                                                                       | 07:45                                                                                                                                        |         | TIMEOUT MED                                                                                                                                                                       |
|                                                                                                                                                                                                                                                                                       | 07:24                                                                                                                                        |         | MISSED LAYUP by WOMACK, DENISH                                                                                                                                                    |
| DEDOLIND (DEE) by ANDREWS CLARA                                                                                                                                                                                                                                                       |                                                                                                                                              |         | WIGGED EATOR BY WORKACK, DETVICE                                                                                                                                                  |
| REBOUND (DEF) by ANDREWS, CIARA                                                                                                                                                                                                                                                       | 07:24                                                                                                                                        |         |                                                                                                                                                                                   |
| GOOD! 3PTR by FITZPATRICK,KATHLEE                                                                                                                                                                                                                                                     | 07:18 16                                                                                                                                     | -11 H 5 |                                                                                                                                                                                   |
| SSIST by ANDREWS,CIARA                                                                                                                                                                                                                                                                | 07:18                                                                                                                                        |         |                                                                                                                                                                                   |
|                                                                                                                                                                                                                                                                                       | 07:01                                                                                                                                        |         | TURNOVER by VLIET, JENN                                                                                                                                                           |
| IISSED JUMPER by FAIRBANKS,SARAH                                                                                                                                                                                                                                                      | 06:46                                                                                                                                        |         |                                                                                                                                                                                   |
| REBOUND (OFF) by TEAM                                                                                                                                                                                                                                                                 | 06:46                                                                                                                                        |         |                                                                                                                                                                                   |
| IISSED JUMPER by ANDREWS,CIARA                                                                                                                                                                                                                                                        | 06:34                                                                                                                                        |         |                                                                                                                                                                                   |
| *                                                                                                                                                                                                                                                                                     | 06:34                                                                                                                                        |         | REBOUND (DEF) by WOMACK, DENISH                                                                                                                                                   |
|                                                                                                                                                                                                                                                                                       |                                                                                                                                              |         |                                                                                                                                                                                   |
| ACCOLL AVUID by DODINGSY 1018 5V                                                                                                                                                                                                                                                      | 06:28                                                                                                                                        | 10      | TURNOVER by PRICE, JAMESI                                                                                                                                                         |
| GOOD! LAYUP by ROBINSON, ASHLEY                                                                                                                                                                                                                                                       | 06:16 16                                                                                                                                     | -13 H 3 |                                                                                                                                                                                   |
|                                                                                                                                                                                                                                                                                       | 06:16                                                                                                                                        |         |                                                                                                                                                                                   |
| SSIST by ANDREWS,CIARA                                                                                                                                                                                                                                                                | 05.57                                                                                                                                        |         | MISSED 3PTR by PRICE, JAMESI                                                                                                                                                      |
| SSIST by ANDREWS,CIARA                                                                                                                                                                                                                                                                | 05:57                                                                                                                                        |         |                                                                                                                                                                                   |
|                                                                                                                                                                                                                                                                                       | 05:57                                                                                                                                        |         |                                                                                                                                                                                   |
|                                                                                                                                                                                                                                                                                       |                                                                                                                                              |         | FOUL by WOMACK, DENISH                                                                                                                                                            |
| EBOUND (DEF) by CLOUD,NATASHA                                                                                                                                                                                                                                                         | 05:57                                                                                                                                        |         | FOUL by WOMACK, DENISH                                                                                                                                                            |
| EBOUND (DEF) by CLOUD,NATASHA<br>UB IN: WOODS,CHELSEA                                                                                                                                                                                                                                 | 05:57<br>05:55<br>05:55                                                                                                                      |         | FOUL by WOMACK, DENISH                                                                                                                                                            |
| IEBOUND (DEF) by CLOUD,NATASHA<br>UB IN: WOODS,CHELSEA                                                                                                                                                                                                                                | 05:57<br>05:55<br>05:55<br>05:55                                                                                                             |         |                                                                                                                                                                                   |
| IEBOUND (DEF) by CLOUD,NATASHA<br>UB IN: WOODS,CHELSEA                                                                                                                                                                                                                                | 05:57<br>05:55<br>05:55<br>05:55<br>05:55                                                                                                    |         | SUB IN: BALL,DESIRA                                                                                                                                                               |
| EBOUND (DEF) by CLOUD,NATASHA<br>UB IN: WOODS,CHELSEA<br>UB OUT: ANDREWS,CIARA                                                                                                                                                                                                        | 05:57<br>05:55<br>05:55<br>05:55<br>05:55<br>05:55                                                                                           |         | SUB IN: BALL,DESIRA                                                                                                                                                               |
| IEBOUND (DEF) by CLOUD,NATASHA<br>IUB IN: WOODS,CHELSEA<br>IUB OUT: ANDREWS,CIARA                                                                                                                                                                                                     | 05:57<br>05:55<br>05:55<br>05:55<br>05:55<br>05:55<br>05:43                                                                                  | -15 H1  | SUB IN: BALL,DESIRA<br>SUB OUT: VLIET,JENN                                                                                                                                        |
| EBOUND (DEF) by CLOUD,NATASHA<br>UB IN: WOODS,CHELSEA<br>UB OUT: ANDREWS,CIARA                                                                                                                                                                                                        | 05:57<br>05:55<br>05:55<br>05:55<br>05:55<br>05:55                                                                                           | -15 H1  | SUB IN: BALL,DESIRA<br>SUB OUT: VLIET,JENN                                                                                                                                        |
| EBOUND (DEF) by CLOUD,NATASHA  UB IN: WOODS,CHELSEA  UB OUT: ANDREWS,CIARA  GOOD! JUMPER by CLOUD,NATASHA                                                                                                                                                                             | 05:57<br>05:55<br>05:55<br>05:55<br>05:55<br>05:55<br>05:43                                                                                  | -15 H1  | SUB IN: BALL,DESIRA<br>SUB OUT: VLIET,JENN                                                                                                                                        |
| EBOUND (DEF) by CLOUD,NATASHA  UB IN: WOODS,CHELSEA  UB OUT: ANDREWS,CIARA  GOOD! JUMPER by CLOUD,NATASHA                                                                                                                                                                             | 05:57<br>05:55<br>05:55<br>05:55<br>05:55<br>05:55<br>05:43<br>05:12                                                                         | -15 H1  | SUB IN: BALL,DESIRA<br>SUB OUT: VLIET,JENN<br>MISSED LAYUP by KEMPH,JACK                                                                                                          |
| EBOUND (DEF) by CLOUD,NATASHA  UB IN: WOODS,CHELSEA  UB OUT: ANDREWS,CIARA  GOOD! JUMPER by CLOUD,NATASHA                                                                                                                                                                             | 05:57<br>05:55<br>05:55<br>05:55<br>05:55<br>05:55<br>05:43<br>16:05:12<br>05:12                                                             | -15 H1  | SUB IN: BALL,DESIRA<br>SUB OUT: VLIET,JENN<br>MISSED LAYUP by KEMPH,JACK<br>REBOUND (OFF) by TEA                                                                                  |
| EBOUND (DEF) by CLOUD,NATASHA  UB IN: WOODS,CHELSEA  UB OUT: ANDREWS,CIARA  GOOD! JUMPER by CLOUD,NATASHA  LOCK by FAIRBANKS,SARAH                                                                                                                                                    | 05:57<br>05:55<br>05:55<br>05:55<br>05:55<br>05:55<br>05:43<br>05:12<br>05:12<br>05:12<br>05:12                                              | -15 H1  | SUB IN: BALL,DESIRA<br>SUB OUT: VLIET,JENN<br>MISSED LAYUP by KEMPH,JACK<br>REBOUND (OFF) by TEA                                                                                  |
| EBOUND (DEF) by CLOUD,NATASHA  UB IN: WOODS,CHELSEA  UB OUT: ANDREWS,CIARA  GOOD! JUMPER by CLOUD,NATASHA  LOCK by FAIRBANKS,SARAH                                                                                                                                                    | 05:57<br>05:55<br>05:55<br>05:55<br>05:55<br>05:55<br>05:55<br>05:43<br>05:12<br>05:12<br>05:12<br>05:07<br>05:07                            | -15 H 1 | SUB IN: BALL,DESIRA<br>SUB OUT: VLIET,JENN<br>MISSED LAYUP by KEMPH,JACK<br>REBOUND (OFF) by TEA<br>MISSED JUMPER by PRICE,JAMES                                                  |
| REBOUND (DEF) by CLOUD,NATASHA  BUB IN: WOODS,CHELSEA BUB OUT: ANDREWS,CIARA  BOOD! JUMPER by CLOUD,NATASHA  BLOCK by FAIRBANKS,SARAH  REBOUND (DEF) by FAIRBANKS,SARAH                                                                                                               | 05:57<br>05:55<br>05:55<br>05:55<br>05:55<br>05:55<br>05:43<br>05:12<br>05:12<br>05:12<br>05:12<br>05:07<br>05:07                            |         | FOUL by WOMACK, DENISH  SUB IN: BALL, DESIRA  SUB OUT: VLIET, JENN  MISSED LAYUP by KEMPH, JACKI  REBOUND (OFF) by TEA  MISSED JUMPER by PRICE, JAMESI  FOUL by STIPANOVICH, SADI |
| REBOUND (DEF) by CLOUD,NATASHA  SUB IN: WOODS,CHELSEA  SUB OUT: ANDREWS,CIARA  GOOD! JUMPER by CLOUD,NATASHA  BLOCK by FAIRBANKS,SARAH  REBOUND (DEF) by FAIRBANKS,SARAH                                                                                                              | 05:57<br>05:55<br>05:55<br>05:55<br>05:55<br>05:55<br>05:55<br>05:43<br>05:12<br>05:12<br>05:12<br>05:12<br>05:07<br>05:07<br>05:00<br>05:00 | -16 T   | SUB IN: BALL,DESIRA<br>SUB OUT: VLIET,JENN<br>MISSED LAYUP by KEMPH,JACKI<br>REBOUND (OFF) by TEA<br>MISSED JUMPER by PRICE,JAMESI                                                |
| REBOUND (DEF) by CLOUD,NATASHA  SUB IN: WOODS,CHELSEA  SUB OUT: ANDREWS,CIARA  SOOD! JUMPER by CLOUD,NATASHA  SLOCK by FAIRBANKS,SARAH  REBOUND (DEF) by FAIRBANKS,SARAH  SOOD! FT by ROBINSON,ASHLEY  SOOD! FT by ROBINSON,ASHLEY                                                    | 05:57 05:55 05:55 05:55 05:55 05:55 05:43 05:12 05:12 05:12 05:12 05:07 05:07 05:00 05:00 16:05:00 16:05:00                                  |         | SUB IN: BALL,DESIRA<br>SUB OUT: VLIET,JENN<br>MISSED LAYUP by KEMPH,JACKI<br>REBOUND (OFF) by TEA<br>MISSED JUMPER by PRICE,JAMESI                                                |
| ASSIST by ANDREWS,CIARA  REBOUND (DEF) by CLOUD,NATASHA  SUB IN: WOODS,CHELSEA  SUB OUT: ANDREWS,CIARA  GOOD! JUMPER by CLOUD,NATASHA  BLOCK by FAIRBANKS,SARAH  REBOUND (DEF) by FAIRBANKS,SARAH  GOOD! FT by ROBINSON,ASHLEY  GOOD! FT by ROBINSON,ASHLEY  SUB IN: FRANKLYN,ADASHIA | 05:57<br>05:55<br>05:55<br>05:55<br>05:55<br>05:55<br>05:55<br>05:43<br>05:12<br>05:12<br>05:12<br>05:12<br>05:07<br>05:07<br>05:00<br>05:00 | -16 T   | SUB IN: BALL,DESIRA<br>SUB OUT: VLIET,JENN<br>MISSED LAYUP by KEMPH,JACKI<br>REBOUND (OFF) by TEA<br>MISSED JUMPER by PRICE,JAMESI                                                |