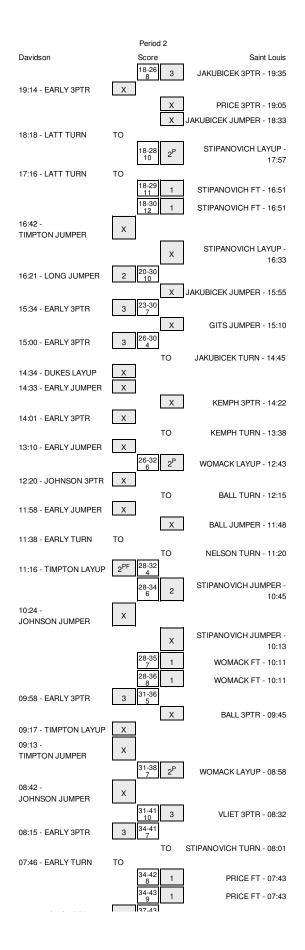

## Davidson vs Saint Louis 1/18/2015; 1 p.m. at St. Louis, Mo. (Chaifetz Arena) Period 1 Play-By-Play

| VISITORS: Davidson                   | Time  | Score | Margin | HOME: Saint Louis                   |
|--------------------------------------|-------|-------|--------|-------------------------------------|
| FOUL by DUKES, DAKOTA                | 19:44 |       | -      |                                     |
| TURNOVER by DUKES, DAKOTA            | 19:44 |       |        |                                     |
|                                      | 19:26 | 2-0   | H 2    | GOOD! LAYUP by JAKUBICEK, OLIVIA    |
| GOOD! JUMPER by LONG,ALEX            | 19:08 | 2-2   | т      |                                     |
| ASSIST by EARLY,HANNAH               | 19:08 |       |        |                                     |
|                                      | 18:47 |       |        | TURNOVER by STIPANOVICH, SADIE      |
| MISSED JUMPER by EARLY, HANNAH       | 18:28 |       |        |                                     |
|                                      | 18:28 |       |        | REBOUND (DEF) by STIPANOVICH, SADIE |
|                                      | 18:13 |       |        | MISSED JUMPER by JAKUBICEK, OLIVIA  |
| REBOUND (DEF) by LATT, MACKENZIE     | 18:13 |       |        |                                     |
| MISSED 3PTR by EARLY, HANNAH         | 17:58 |       |        |                                     |
|                                      | 17:52 |       |        | REBOUND (DEF) by VLIET, JENNY       |
|                                      | 17:47 |       |        | TURNOVER by KEMPH, JACKIE           |
| STEAL by EARLY,HANNAH                | 17:46 |       |        |                                     |
| MISSED 3PTR by LONG,ALEX             | 17:42 |       |        |                                     |
|                                      | 17:42 |       |        | REBOUND (DEF) by STIPANOVICH, SADIE |
|                                      | 17:32 |       |        | MISSED 3PTR by STIPANOVICH, SADIE   |
| REBOUND (DEF) by LATT, MACKENZIE     | 17:32 |       |        |                                     |
| GOOD! 3PTR by EARLY,HANNAH           | 17:24 | 2-5   | V 3    |                                     |
| ASSIST by LONG, ALEX                 | 17:24 |       |        |                                     |
|                                      | 17:00 |       |        | MISSED 3PTR by PRICE, JAMESIA       |
|                                      | 17:00 |       |        | REBOUND (OFF) by JAKUBICEK, OLIVIA  |
|                                      | 16:54 | 4-5   | V 1    | GOOD! JUMPER by STIPANOVICH, SADIE  |
|                                      | 16:54 |       |        | ASSIST by JAKUBICEK, OLIVIA         |
|                                      | 16:35 |       |        | FOUL by VLIET, JENNY                |
| MISSED JUMPER by LONG, ALEX          | 16:28 |       |        |                                     |
| REBOUND (OFF) by TIMPTON, SAADIA     | 16:28 |       |        |                                     |
| MISSED LAYUP by DUKES, DAKOTA        | 16:04 |       |        |                                     |
|                                      | 16:04 |       |        | BLOCK by STIPANOVICH, SADIE         |
| REBOUND (OFF) by TEAM                | 16:04 |       |        |                                     |
| GOOD! JUMPER by DUKES, DAKOTA        | 15:56 | 4-7   | V 3    |                                     |
|                                      | 15:36 |       |        | MISSED JUMPER by JAKUBICEK, OLIVIA  |
| REBOUND (DEF) by TEAM                | 15:36 |       |        |                                     |
|                                      | 15:36 |       |        | TIMEOUT media                       |
| TURNOVER by EARLY,HANNAH             | 15:07 |       |        |                                     |
|                                      | 15:03 |       |        | STEAL by JAKUBICEK, OLIVIA          |
|                                      | 14:47 |       |        | FOUL by PRICE, JAMESIA              |
|                                      | 14:47 |       |        | TURNOVER by PRICE, JAMESIA          |
| SUB IN: GIEGERICH, MELLISSA          | 14:47 |       |        |                                     |
| SUB OUT: DUKES,DAKOTA                | 14:47 |       |        |                                     |
| MISSED JUMPER by LONG, ALEX          | 14:41 |       |        |                                     |
| REBOUND (OFF) by GIEGERICH, MELLISSA | 14:41 |       |        |                                     |
| GOOD! JUMPER by GIEGERICH, MELLISSA  | 14:37 | 4-9   | V 5    |                                     |
|                                      | 14:13 |       |        | TURNOVER by STIPANOVICH, SADIE      |
|                                      | 14:13 |       |        | SUB IN: NELSON, ERIN                |
|                                      | 14:13 |       |        | SUB IN: GITS, MADDISON              |
|                                      | 14:13 |       |        | SUB OUT: JAKUBICEK,OLIVIA           |
|                                      | 14:13 |       |        | SUB OUT: STIPANOVICH, SADIE         |
| SUB IN: JOHNSON, DIONA               | 14:12 |       |        |                                     |
| SUB OUT: LONG,ALEX                   | 14:12 |       |        |                                     |
| MISSED JUMPER by TIMPTON, SAADIA     | 14:11 |       |        |                                     |
|                                      | 14:11 |       |        | REBOUND (DEF) by PRICE, JAMESIA     |
|                                      | 13:55 |       |        | TURNOVER by KEMPH, JACKIE           |
|                                      | 13:33 | 4-11  | V 7    |                                     |
|                                      | 13:33 |       |        |                                     |
| FOUL by GIEGERICH, MELLISSA          | 13:15 | F 4 1 | N/ 0   |                                     |
|                                      | 13:15 | 5-11  | V 6    | GOODI FT by GITS,MADDISON           |
|                                      | 13:15 | 6-11  | V 5    | GOOD! FT by GITS, MADDISON          |
| SUB IN: DUKES, DAKOTA                | 13:15 |       |        |                                     |
| SUB OUT: EARLY,HANNAH                | 13:15 |       |        |                                     |
|                                      | 13:15 |       |        | SUB IN: BALL, DESIRAE               |
|                                      | 13:15 |       |        | SUB IN: JAKUBICEK, OLIVIA           |
|                                      | 13:15 |       |        | SUB OUT: KEMPH, JACKIE              |
|                                      | 13:15 |       |        | SUB OUT: VLIET, JENNY               |
| TURNOVER by JOHNSON, DIONA           | 12:56 |       |        |                                     |
|                                      | 12:55 |       |        | STEAL by PRICE, JAMESIA             |
|                                      | 12:43 |       |        | MISSED JUMPER by GITS, MADDISON     |
| BLOCK by GIEGERICH, MELLISSA         | 12:43 |       |        |                                     |
|                                      | 12:43 |       |        | REBOUND (OFF) by TEAM               |
|                                      | 12:41 |       |        |                                     |
| SUB OUT: LATT,MACKENZIE              | 12:41 |       |        |                                     |
|                                      | 12:40 |       |        | MISSED JUMPER by BALL, DESIRAE      |
| REBOUND (DEF) by DUKES, DAKOTA       | 12:40 |       |        |                                     |
| TURNOVER by ERIKSSON, SHANNON        | 12:23 |       |        |                                     |
|                                      |       |       |        |                                     |

|                                                | 11.50                   | 8-11  | V 2 |                                                 |
|------------------------------------------------|-------------------------|-------|-----|-------------------------------------------------|
| MISSED JUMPER by ERIKSSON,SHANNON              | 11:56<br>11:38          | 0-11  | V 3 | GOOD! LAYUP by JAKUBICEK, OLIVIA                |
|                                                | 11:38                   |       |     | REBOUND (DEF) by GITS, MADDISON                 |
|                                                | 11:30                   |       |     | TIMEOUT media                                   |
| SUB IN: LONG,ALEX                              | 11:30                   |       |     |                                                 |
| SUB IN. LONG, ALEX<br>SUB OUT: TIMPTON, SAADIA | 11:30                   |       |     |                                                 |
| FOUL by LONG,ALEX                              | 11:23                   |       |     |                                                 |
| FOUL BY LONG, ALEX                             |                         |       |     |                                                 |
|                                                | 10:59                   |       |     | MISSED 3PTR by PRICE, JAMESIA                   |
|                                                | 10:59                   |       |     | REBOUND (OFF) by GITS, MADDISON                 |
|                                                | 10:53                   | 10-11 | V 1 | GOOD! LAYUP by GITS, MADDISON                   |
| TURNOVER by JOHNSON, DIONA                     | 10:36                   |       |     |                                                 |
|                                                | 10:32                   |       |     | STEAL by BALL, DESIRAE                          |
|                                                | 10:29                   |       |     | MISSED 3PTR by NELSON, ERIN                     |
| REBOUND (DEF) by GIEGERICH, MELLISSA           | 10:29                   |       |     |                                                 |
|                                                | 10:05                   |       |     | FOUL by JAKUBICEK, OLIVIA                       |
| SUB IN: RANSOM, MELANIE                        | 10:05                   |       |     |                                                 |
| SUB IN: LATT, MACKENZIE                        | 10:05                   |       |     |                                                 |
| SUB IN: EARLY,HANNAH                           | 10:05                   |       |     |                                                 |
| SUB OUT: DUKES,DAKOTA                          | 10:05                   |       |     |                                                 |
| SUB OUT: ERIKSSON,SHANNON                      | 10:05                   |       |     |                                                 |
| SUB OUT: GIEGERICH, MELLISSA                   | 10:05                   |       |     |                                                 |
|                                                | 10:05                   |       |     | SUB IN: KEMPH, JACKIE                           |
|                                                | 10:05                   |       |     | SUB OUT: PRICE, JAMESIA                         |
|                                                |                         |       |     |                                                 |
| TURNOVER by JOHNSON, DIONA                     | 09:53                   |       |     | FOUL by JAKUBICEK, OLIVIA                       |
|                                                | 09:50                   |       |     |                                                 |
|                                                | 09:49                   |       |     | STEAL by KEMPH, JACKIE                          |
|                                                | 09:44                   |       |     | MISSED 3PTR by NELSON, ERIN                     |
| REBOUND (DEF) by JOHNSON, DIONA                | 09:44                   |       |     |                                                 |
| MISSED 3PTR by JOHNSON, DIONA                  | 09:27                   |       |     |                                                 |
|                                                | 09:27                   |       |     | REBOUND (DEF) by TEAN                           |
|                                                | 09:23                   |       |     | SUB IN: WOMACK, DENISHA                         |
|                                                | 09:23                   |       |     | SUB OUT: JAKUBICEK,OLIVIA                       |
|                                                | 09:14                   |       |     | MISSED LAYUP by KEMPH, JACKIE                   |
|                                                | 09:14                   |       |     | REBOUND (OFF) by KEMPH, JACKIE                  |
| SUB IN: MCCABE,LILLIAN                         | 09:13                   |       |     |                                                 |
| SUB OUT: JOHNSON,DIONA                         | 09:13                   |       |     |                                                 |
|                                                | 09:11                   |       |     | MISSED JUMPER by BALL, DESIRAE                  |
| REBOUND (DEF) by LATT, MACKENZIE               | 09:11                   |       |     |                                                 |
| MISSED 3PTR by RANSOM, MELANIE                 | 09:01                   |       |     |                                                 |
|                                                | 09:01                   |       |     | REBOUND (DEF) by NELSON, ERIN                   |
|                                                | 08:38                   |       |     | MISSED 3PTR by NELSON, ERIN                     |
| REBOUND (DEF) by LATT, MACKENZIE               | 08:38                   |       |     |                                                 |
|                                                | 08:25                   |       |     | FOUL by NELSON, ERIN                            |
|                                                | 08:25                   |       |     | SUB IN: VLIET, JENNY                            |
|                                                | 08:25                   |       |     | SUB OUT: NELSON,ERIN                            |
|                                                |                         |       |     | SUB OUT: NELSON, ERIP                           |
| FOUL by LONG, ALEX                             | 08:22                   |       |     |                                                 |
| TURNOVER by LONG, ALEX                         | 08:22                   |       |     |                                                 |
|                                                | 08:05                   | 12-11 | H 1 | GOOD! LAYUP by GITS, MADDISON                   |
|                                                | 08:05                   |       |     | ASSIST by WOMACK, DENISHA                       |
| MISSED 3PTR by LONG, ALEX                      | 07:37                   |       |     |                                                 |
| REBOUND (OFF) by LATT, MACKENZIE               | 07:37                   |       |     |                                                 |
| TURNOVER by EARLY,HANNAH                       | 07:27                   |       |     |                                                 |
|                                                | 07:26                   |       |     | STEAL by GITS, MADDISON                         |
|                                                | 07:10                   | 14-11 | H 3 | GOOD! LAYUP by GITS, MADDISON                   |
| TIMEOUT 30SEC                                  | 07:06                   |       |     |                                                 |
| SUB IN: ERIKSSON,SHANNON                       | 07:06                   |       |     |                                                 |
| SUB IN: TIMPTON, SAADIA                        | 07:06                   |       |     |                                                 |
| SUB IN: DUKES,DAKOTA                           | 07:06                   |       |     |                                                 |
| SUB OUT: LONG,ALEX                             | 07:06                   |       |     |                                                 |
| SUB OUT: RANSOM,MELANIE                        | 07:06                   |       |     |                                                 |
| SUB OUT: EARLY,HANNAH                          | 07:06                   |       |     |                                                 |
|                                                | 07:06                   |       |     | SUB IN: STIPANOVICH.SADIE                       |
|                                                |                         |       |     |                                                 |
|                                                | 07:06                   |       |     | SUB OUT: GITS,MADDISON                          |
| MISSED 3PTR by MCCABE, LILLIAN                 | 06:44                   |       |     |                                                 |
|                                                | 06:44                   |       |     | REBOUND (DEF) by BALL, DESIRAE                  |
|                                                | 06:34                   |       |     | MISSED JUMPER by STIPANOVICH, SADIE             |
|                                                | 06:34                   |       |     | REBOUND (OFF) by VLIET, JENNY                   |
|                                                | 06:29                   | 16-11 | H 5 | GOOD! JUMPER by VLIET, JENNY                    |
| MISSED LAYUP by ERIKSSON, SHANNON              | 06:07                   |       |     |                                                 |
|                                                | 06:07                   |       |     | REBOUND (DEF) by WOMACK, DENISH                 |
|                                                | 05:58                   |       |     | TURNOVER by KEMPH, JACKIE                       |
| SUB IN: JOHNSON,DIONA                          | 05:58                   |       |     |                                                 |
| SUB OUT: TIMPTON, SAADIA                       | 05:58                   |       |     |                                                 |
| MISSED 3PTR by ERIKSSON,SHANNON                | 05:39                   |       |     |                                                 |
| REBOUND (OFF) by DUKES, DAKOTA                 | 05:39                   |       |     |                                                 |
| ·····                                          | 05:27                   |       |     | FOUL by VLIET, JENNY                            |
|                                                | 05:27                   |       |     | TOOL by VLIET, JEININ                           |
|                                                | 05:27                   |       |     |                                                 |
| SUB IN: EARLY,HANNAH                           |                         |       |     |                                                 |
| SUB OUT: MCCABE,LILLIAN                        |                         |       |     |                                                 |
|                                                | 05:27                   |       |     | SUB IN: PRICE, JAMESIA                          |
| SUB OUT: MCCABE,LILLIAN                        | 05:27<br>05:27          |       |     | SUB IN: PRICE, JAMESIA<br>SUB OUT: VLIET, JENNY |
|                                                | 05:27<br>05:27<br>05:22 |       |     | SUB OUT: VLIET, JENNY                           |
| SUB OUT: MCCABE,LILLIAN                        | 05:27<br>05:27          |       |     |                                                 |