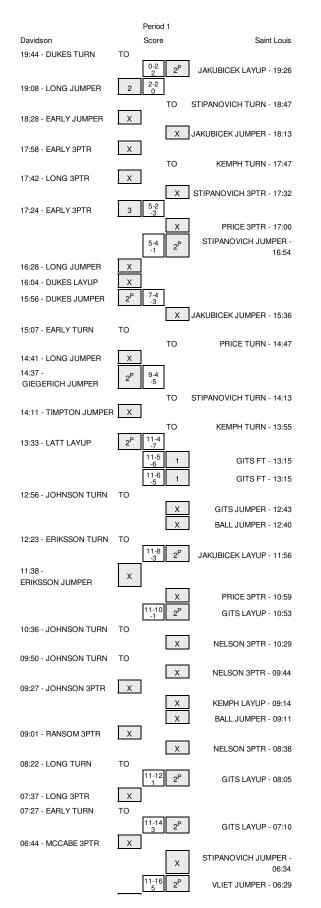

## Davidson vs Saint Louis 1/18/2015; 1 p.m. at St. Louis, Mo. (Chaifetz Arena) Period 1 Play-By-Play

| VISITORS: Davidson                   | Time  | Score | Margin | HOME: Saint Louis                   |
|--------------------------------------|-------|-------|--------|-------------------------------------|
| FOUL by DUKES, DAKOTA                | 19:44 |       | -      |                                     |
| TURNOVER by DUKES, DAKOTA            | 19:44 |       |        |                                     |
|                                      | 19:26 | 2-0   | H 2    | GOOD! LAYUP by JAKUBICEK, OLIVIA    |
| GOOD! JUMPER by LONG,ALEX            | 19:08 | 2-2   | т      |                                     |
| ASSIST by EARLY,HANNAH               | 19:08 |       |        |                                     |
|                                      | 18:47 |       |        | TURNOVER by STIPANOVICH, SADIE      |
| MISSED JUMPER by EARLY, HANNAH       | 18:28 |       |        |                                     |
|                                      | 18:28 |       |        | REBOUND (DEF) by STIPANOVICH, SADIE |
|                                      | 18:13 |       |        | MISSED JUMPER by JAKUBICEK, OLIVIA  |
| REBOUND (DEF) by LATT, MACKENZIE     | 18:13 |       |        |                                     |
| MISSED 3PTR by EARLY, HANNAH         | 17:58 |       |        |                                     |
|                                      | 17:52 |       |        | REBOUND (DEF) by VLIET, JENNY       |
|                                      | 17:47 |       |        | TURNOVER by KEMPH, JACKIE           |
| STEAL by EARLY,HANNAH                | 17:46 |       |        |                                     |
| MISSED 3PTR by LONG,ALEX             | 17:42 |       |        |                                     |
|                                      | 17:42 |       |        | REBOUND (DEF) by STIPANOVICH, SADIE |
|                                      | 17:32 |       |        | MISSED 3PTR by STIPANOVICH, SADIE   |
| REBOUND (DEF) by LATT, MACKENZIE     | 17:32 |       |        |                                     |
| GOOD! 3PTR by EARLY,HANNAH           | 17:24 | 2-5   | V 3    |                                     |
| ASSIST by LONG, ALEX                 | 17:24 |       |        |                                     |
|                                      | 17:00 |       |        | MISSED 3PTR by PRICE, JAMESIA       |
|                                      | 17:00 |       |        | REBOUND (OFF) by JAKUBICEK, OLIVIA  |
|                                      | 16:54 | 4-5   | V 1    | GOOD! JUMPER by STIPANOVICH, SADIE  |
|                                      | 16:54 |       |        | ASSIST by JAKUBICEK, OLIVIA         |
|                                      | 16:35 |       |        | FOUL by VLIET, JENNY                |
| MISSED JUMPER by LONG, ALEX          | 16:28 |       |        |                                     |
| REBOUND (OFF) by TIMPTON, SAADIA     | 16:28 |       |        |                                     |
| MISSED LAYUP by DUKES, DAKOTA        | 16:04 |       |        |                                     |
|                                      | 16:04 |       |        | BLOCK by STIPANOVICH, SADIE         |
| REBOUND (OFF) by TEAM                | 16:04 |       |        |                                     |
| GOOD! JUMPER by DUKES, DAKOTA        | 15:56 | 4-7   | V 3    |                                     |
|                                      | 15:36 |       |        | MISSED JUMPER by JAKUBICEK, OLIVIA  |
| REBOUND (DEF) by TEAM                | 15:36 |       |        |                                     |
|                                      | 15:36 |       |        | TIMEOUT media                       |
| TURNOVER by EARLY,HANNAH             | 15:07 |       |        |                                     |
|                                      | 15:03 |       |        | STEAL by JAKUBICEK, OLIVIA          |
|                                      | 14:47 |       |        | FOUL by PRICE, JAMESIA              |
|                                      | 14:47 |       |        | TURNOVER by PRICE, JAMESIA          |
| SUB IN: GIEGERICH, MELLISSA          | 14:47 |       |        |                                     |
| SUB OUT: DUKES,DAKOTA                | 14:47 |       |        |                                     |
| MISSED JUMPER by LONG, ALEX          | 14:41 |       |        |                                     |
| REBOUND (OFF) by GIEGERICH, MELLISSA | 14:41 |       |        |                                     |
| GOOD! JUMPER by GIEGERICH, MELLISSA  | 14:37 | 4-9   | V 5    |                                     |
|                                      | 14:13 |       |        | TURNOVER by STIPANOVICH, SADIE      |
|                                      | 14:13 |       |        | SUB IN: NELSON, ERIN                |
|                                      | 14:13 |       |        | SUB IN: GITS, MADDISON              |
|                                      | 14:13 |       |        | SUB OUT: JAKUBICEK,OLIVIA           |
|                                      | 14:13 |       |        | SUB OUT: STIPANOVICH, SADIE         |
| SUB IN: JOHNSON, DIONA               | 14:12 |       |        |                                     |
| SUB OUT: LONG,ALEX                   | 14:12 |       |        |                                     |
| MISSED JUMPER by TIMPTON, SAADIA     | 14:11 |       |        |                                     |
|                                      | 14:11 |       |        | REBOUND (DEF) by PRICE, JAMESIA     |
|                                      | 13:55 |       |        | TURNOVER by KEMPH, JACKIE           |
|                                      | 13:33 | 4-11  | V 7    |                                     |
|                                      | 13:33 |       |        |                                     |
| FOUL by GIEGERICH, MELLISSA          | 13:15 | F 4 1 | N/ 0   |                                     |
|                                      | 13:15 | 5-11  | V 6    | GOODI FT by GITS,MADDISON           |
|                                      | 13:15 | 6-11  | V 5    | GOOD! FT by GITS, MADDISON          |
| SUB IN: DUKES, DAKOTA                | 13:15 |       |        |                                     |
| SUB OUT: EARLY,HANNAH                | 13:15 |       |        |                                     |
|                                      | 13:15 |       |        | SUB IN: BALL, DESIRAE               |
|                                      | 13:15 |       |        | SUB IN: JAKUBICEK, OLIVIA           |
|                                      | 13:15 |       |        | SUB OUT: KEMPH, JACKIE              |
|                                      | 13:15 |       |        | SUB OUT: VLIET, JENNY               |
| TURNOVER by JOHNSON, DIONA           | 12:56 |       |        |                                     |
|                                      | 12:55 |       |        | STEAL by PRICE, JAMESIA             |
|                                      | 12:43 |       |        | MISSED JUMPER by GITS, MADDISON     |
| BLOCK by GIEGERICH, MELLISSA         | 12:43 |       |        |                                     |
|                                      | 12:43 |       |        | REBOUND (OFF) by TEAM               |
|                                      | 12:41 |       |        |                                     |
| SUB OUT: LATT,MACKENZIE              | 12:41 |       |        |                                     |
|                                      | 12:40 |       |        | MISSED JUMPER by BALL, DESIRAE      |
| REBOUND (DEF) by DUKES, DAKOTA       | 12:40 |       |        |                                     |
| TURNOVER by ERIKSSON, SHANNON        | 12:23 |       |        |                                     |
|                                      |       |       |        |                                     |

|                                                | 11.50                   | 8-11  | V 2 |                                                 |
|------------------------------------------------|-------------------------|-------|-----|-------------------------------------------------|
| MISSED JUMPER by ERIKSSON,SHANNON              | 11:56<br>11:38          | 0-11  | V 3 | GOOD! LAYUP by JAKUBICEK, OLIVIA                |
|                                                | 11:38                   |       |     | REBOUND (DEF) by GITS, MADDISON                 |
|                                                | 11:30                   |       |     | TIMEOUT media                                   |
| SUB IN: LONG,ALEX                              | 11:30                   |       |     |                                                 |
| SUB IN. LONG, ALEX<br>SUB OUT: TIMPTON, SAADIA | 11:30                   |       |     |                                                 |
| FOUL by LONG,ALEX                              | 11:23                   |       |     |                                                 |
| FOUL BY LONG, ALEX                             |                         |       |     |                                                 |
|                                                | 10:59                   |       |     | MISSED 3PTR by PRICE, JAMESIA                   |
|                                                | 10:59                   |       |     | REBOUND (OFF) by GITS, MADDISON                 |
|                                                | 10:53                   | 10-11 | V 1 | GOOD! LAYUP by GITS, MADDISON                   |
| TURNOVER by JOHNSON, DIONA                     | 10:36                   |       |     |                                                 |
|                                                | 10:32                   |       |     | STEAL by BALL, DESIRAE                          |
|                                                | 10:29                   |       |     | MISSED 3PTR by NELSON, ERIN                     |
| REBOUND (DEF) by GIEGERICH, MELLISSA           | 10:29                   |       |     |                                                 |
|                                                | 10:05                   |       |     | FOUL by JAKUBICEK, OLIVIA                       |
| SUB IN: RANSOM, MELANIE                        | 10:05                   |       |     |                                                 |
| SUB IN: LATT, MACKENZIE                        | 10:05                   |       |     |                                                 |
| SUB IN: EARLY,HANNAH                           | 10:05                   |       |     |                                                 |
| SUB OUT: DUKES,DAKOTA                          | 10:05                   |       |     |                                                 |
| SUB OUT: ERIKSSON,SHANNON                      | 10:05                   |       |     |                                                 |
| SUB OUT: GIEGERICH, MELLISSA                   | 10:05                   |       |     |                                                 |
|                                                | 10:05                   |       |     | SUB IN: KEMPH, JACKIE                           |
|                                                | 10:05                   |       |     | SUB OUT: PRICE, JAMESIA                         |
|                                                |                         |       |     |                                                 |
| TURNOVER by JOHNSON, DIONA                     | 09:53                   |       |     | FOUL by JAKUBICEK, OLIVIA                       |
|                                                | 09:50                   |       |     |                                                 |
|                                                | 09:49                   |       |     | STEAL by KEMPH, JACKIE                          |
|                                                | 09:44                   |       |     | MISSED 3PTR by NELSON, ERIN                     |
| REBOUND (DEF) by JOHNSON, DIONA                | 09:44                   |       |     |                                                 |
| MISSED 3PTR by JOHNSON, DIONA                  | 09:27                   |       |     |                                                 |
|                                                | 09:27                   |       |     | REBOUND (DEF) by TEAN                           |
|                                                | 09:23                   |       |     | SUB IN: WOMACK, DENISHA                         |
|                                                | 09:23                   |       |     | SUB OUT: JAKUBICEK,OLIVIA                       |
|                                                | 09:14                   |       |     | MISSED LAYUP by KEMPH, JACKIE                   |
|                                                | 09:14                   |       |     | REBOUND (OFF) by KEMPH, JACKIE                  |
| SUB IN: MCCABE,LILLIAN                         | 09:13                   |       |     |                                                 |
| SUB OUT: JOHNSON,DIONA                         | 09:13                   |       |     |                                                 |
|                                                | 09:11                   |       |     | MISSED JUMPER by BALL, DESIRAE                  |
| REBOUND (DEF) by LATT, MACKENZIE               | 09:11                   |       |     |                                                 |
| MISSED 3PTR by RANSOM, MELANIE                 | 09:01                   |       |     |                                                 |
|                                                | 09:01                   |       |     | REBOUND (DEF) by NELSON, ERIN                   |
|                                                | 08:38                   |       |     | MISSED 3PTR by NELSON, ERIN                     |
| REBOUND (DEF) by LATT, MACKENZIE               | 08:38                   |       |     |                                                 |
|                                                | 08:25                   |       |     | FOUL by NELSON, ERIN                            |
|                                                | 08:25                   |       |     | SUB IN: VLIET, JENNY                            |
|                                                | 08:25                   |       |     | SUB OUT: NELSON,ERIN                            |
|                                                |                         |       |     | SUB OUT: NELSON, ERIP                           |
| FOUL by LONG, ALEX                             | 08:22                   |       |     |                                                 |
| TURNOVER by LONG, ALEX                         | 08:22                   |       |     |                                                 |
|                                                | 08:05                   | 12-11 | H 1 | GOOD! LAYUP by GITS, MADDISON                   |
|                                                | 08:05                   |       |     | ASSIST by WOMACK, DENISHA                       |
| MISSED 3PTR by LONG, ALEX                      | 07:37                   |       |     |                                                 |
| REBOUND (OFF) by LATT, MACKENZIE               | 07:37                   |       |     |                                                 |
| TURNOVER by EARLY,HANNAH                       | 07:27                   |       |     |                                                 |
|                                                | 07:26                   |       |     | STEAL by GITS, MADDISON                         |
|                                                | 07:10                   | 14-11 | H 3 | GOOD! LAYUP by GITS, MADDISON                   |
| TIMEOUT 30SEC                                  | 07:06                   |       |     |                                                 |
| SUB IN: ERIKSSON,SHANNON                       | 07:06                   |       |     |                                                 |
| SUB IN: TIMPTON, SAADIA                        | 07:06                   |       |     |                                                 |
| SUB IN: DUKES,DAKOTA                           | 07:06                   |       |     |                                                 |
| SUB OUT: LONG,ALEX                             | 07:06                   |       |     |                                                 |
| SUB OUT: RANSOM,MELANIE                        | 07:06                   |       |     |                                                 |
| SUB OUT: EARLY,HANNAH                          | 07:06                   |       |     |                                                 |
|                                                | 07:06                   |       |     | SUB IN: STIPANOVICH.SADIE                       |
|                                                |                         |       |     |                                                 |
|                                                | 07:06                   |       |     | SUB OUT: GITS,MADDISON                          |
| MISSED 3PTR by MCCABE, LILLIAN                 | 06:44                   |       |     |                                                 |
|                                                | 06:44                   |       |     | REBOUND (DEF) by BALL, DESIRAE                  |
|                                                | 06:34                   |       |     | MISSED JUMPER by STIPANOVICH, SADIE             |
|                                                | 06:34                   |       |     | REBOUND (OFF) by VLIET, JENNY                   |
|                                                | 06:29                   | 16-11 | H 5 | GOOD! JUMPER by VLIET, JENNY                    |
| MISSED LAYUP by ERIKSSON, SHANNON              | 06:07                   |       |     |                                                 |
|                                                | 06:07                   |       |     | REBOUND (DEF) by WOMACK, DENISH                 |
|                                                | 05:58                   |       |     | TURNOVER by KEMPH, JACKIE                       |
| SUB IN: JOHNSON,DIONA                          | 05:58                   |       |     |                                                 |
| SUB OUT: TIMPTON, SAADIA                       | 05:58                   |       |     |                                                 |
| MISSED 3PTR by ERIKSSON,SHANNON                | 05:39                   |       |     |                                                 |
| REBOUND (OFF) by DUKES, DAKOTA                 | 05:39                   |       |     |                                                 |
| ·····                                          | 05:27                   |       |     | FOUL by VLIET, JENNY                            |
|                                                | 05:27                   |       |     | TOOL by VLIET, JEININ                           |
|                                                | 05:27                   |       |     |                                                 |
| SUB IN: EARLY,HANNAH                           |                         |       |     |                                                 |
| SUB OUT: MCCABE,LILLIAN                        |                         |       |     |                                                 |
|                                                | 05:27                   |       |     | SUB IN: PRICE, JAMESIA                          |
| SUB OUT: MCCABE,LILLIAN                        | 05:27<br>05:27          |       |     | SUB IN: PRICE, JAMESIA<br>SUB OUT: VLIET, JENNY |
|                                                | 05:27<br>05:27<br>05:22 |       |     | SUB OUT: VLIET, JENNY                           |
| SUB OUT: MCCABE,LILLIAN                        | 05:27<br>05:27          |       |     |                                                 |