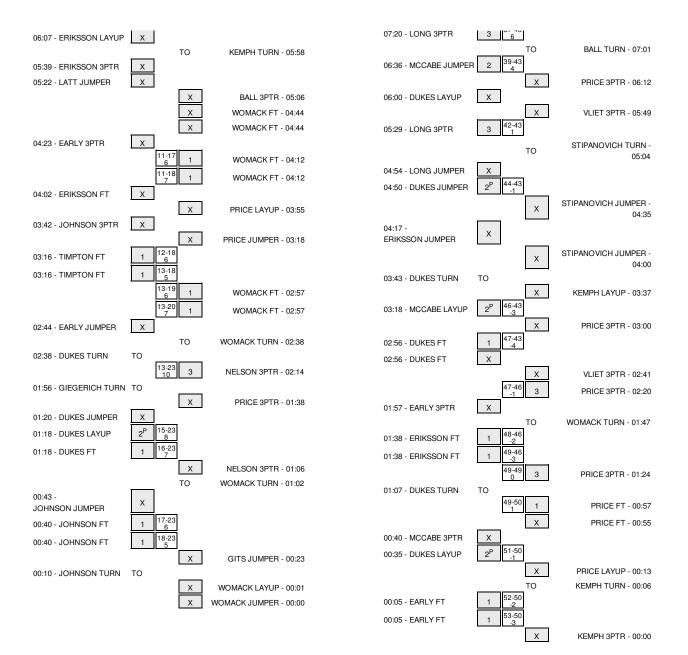

## Davidson vs Saint Louis 1/18/2015; 1 p.m. at St. Louis, Mo. (Chaifetz Arena) Period 1 Play-By-Play

| VISITORS: Davidson                   | Time  | Score | Margin | HOME: Saint Louis                   |
|--------------------------------------|-------|-------|--------|-------------------------------------|
| FOUL by DUKES, DAKOTA                | 19:44 |       | -      |                                     |
| TURNOVER by DUKES, DAKOTA            | 19:44 |       |        |                                     |
|                                      | 19:26 | 2-0   | H 2    | GOOD! LAYUP by JAKUBICEK, OLIVIA    |
| GOOD! JUMPER by LONG,ALEX            | 19:08 | 2-2   | т      |                                     |
| ASSIST by EARLY,HANNAH               | 19:08 |       |        |                                     |
|                                      | 18:47 |       |        | TURNOVER by STIPANOVICH, SADIE      |
| MISSED JUMPER by EARLY, HANNAH       | 18:28 |       |        |                                     |
|                                      | 18:28 |       |        | REBOUND (DEF) by STIPANOVICH, SADIE |
|                                      | 18:13 |       |        | MISSED JUMPER by JAKUBICEK, OLIVIA  |
| REBOUND (DEF) by LATT, MACKENZIE     | 18:13 |       |        |                                     |
| MISSED 3PTR by EARLY, HANNAH         | 17:58 |       |        |                                     |
|                                      | 17:52 |       |        | REBOUND (DEF) by VLIET, JENNY       |
|                                      | 17:47 |       |        | TURNOVER by KEMPH, JACKIE           |
| STEAL by EARLY,HANNAH                | 17:46 |       |        |                                     |
| MISSED 3PTR by LONG,ALEX             | 17:42 |       |        |                                     |
|                                      | 17:42 |       |        | REBOUND (DEF) by STIPANOVICH, SADIE |
|                                      | 17:32 |       |        | MISSED 3PTR by STIPANOVICH, SADIE   |
| REBOUND (DEF) by LATT, MACKENZIE     | 17:32 |       |        |                                     |
| GOOD! 3PTR by EARLY,HANNAH           | 17:24 | 2-5   | V 3    |                                     |
| ASSIST by LONG, ALEX                 | 17:24 |       |        |                                     |
|                                      | 17:00 |       |        | MISSED 3PTR by PRICE, JAMESIA       |
|                                      | 17:00 |       |        | REBOUND (OFF) by JAKUBICEK, OLIVIA  |
|                                      | 16:54 | 4-5   | V 1    | GOOD! JUMPER by STIPANOVICH, SADIE  |
|                                      | 16:54 |       |        | ASSIST by JAKUBICEK, OLIVIA         |
|                                      | 16:35 |       |        | FOUL by VLIET, JENNY                |
| MISSED JUMPER by LONG, ALEX          | 16:28 |       |        |                                     |
| REBOUND (OFF) by TIMPTON, SAADIA     | 16:28 |       |        |                                     |
| MISSED LAYUP by DUKES, DAKOTA        | 16:04 |       |        |                                     |
|                                      | 16:04 |       |        | BLOCK by STIPANOVICH, SADIE         |
| REBOUND (OFF) by TEAM                | 16:04 |       |        |                                     |
| GOOD! JUMPER by DUKES, DAKOTA        | 15:56 | 4-7   | V 3    |                                     |
|                                      | 15:36 |       |        | MISSED JUMPER by JAKUBICEK, OLIVIA  |
| REBOUND (DEF) by TEAM                | 15:36 |       |        |                                     |
|                                      | 15:36 |       |        | TIMEOUT media                       |
| TURNOVER by EARLY,HANNAH             | 15:07 |       |        |                                     |
|                                      | 15:03 |       |        | STEAL by JAKUBICEK, OLIVIA          |
|                                      | 14:47 |       |        | FOUL by PRICE, JAMESIA              |
|                                      | 14:47 |       |        | TURNOVER by PRICE, JAMESIA          |
| SUB IN: GIEGERICH, MELLISSA          | 14:47 |       |        |                                     |
| SUB OUT: DUKES,DAKOTA                | 14:47 |       |        |                                     |
| MISSED JUMPER by LONG, ALEX          | 14:41 |       |        |                                     |
| REBOUND (OFF) by GIEGERICH, MELLISSA | 14:41 |       |        |                                     |
| GOOD! JUMPER by GIEGERICH, MELLISSA  | 14:37 | 4-9   | V 5    |                                     |
|                                      | 14:13 |       |        | TURNOVER by STIPANOVICH, SADIE      |
|                                      | 14:13 |       |        | SUB IN: NELSON, ERIN                |
|                                      | 14:13 |       |        | SUB IN: GITS, MADDISON              |
|                                      | 14:13 |       |        | SUB OUT: JAKUBICEK,OLIVIA           |
|                                      | 14:13 |       |        | SUB OUT: STIPANOVICH, SADIE         |
| SUB IN: JOHNSON, DIONA               | 14:12 |       |        |                                     |
| SUB OUT: LONG,ALEX                   | 14:12 |       |        |                                     |
| MISSED JUMPER by TIMPTON, SAADIA     | 14:11 |       |        |                                     |
|                                      | 14:11 |       |        | REBOUND (DEF) by PRICE, JAMESIA     |
|                                      | 13:55 |       |        | TURNOVER by KEMPH, JACKIE           |
|                                      | 13:33 | 4-11  | V 7    |                                     |
|                                      | 13:33 |       |        |                                     |
| FOUL by GIEGERICH, MELLISSA          | 13:15 | F 4 1 | N/ 0   |                                     |
|                                      | 13:15 | 5-11  | V 6    | GOODI FT by GITS,MADDISON           |
|                                      | 13:15 | 6-11  | V 5    | GOOD! FT by GITS, MADDISON          |
| SUB IN: DUKES, DAKOTA                | 13:15 |       |        |                                     |
| SUB OUT: EARLY,HANNAH                | 13:15 |       |        |                                     |
|                                      | 13:15 |       |        | SUB IN: BALL, DESIRAE               |
|                                      | 13:15 |       |        | SUB IN: JAKUBICEK, OLIVIA           |
|                                      | 13:15 |       |        | SUB OUT: KEMPH, JACKIE              |
|                                      | 13:15 |       |        | SUB OUT: VLIET, JENNY               |
| TURNOVER by JOHNSON, DIONA           | 12:56 |       |        |                                     |
|                                      | 12:55 |       |        | STEAL by PRICE, JAMESIA             |
|                                      | 12:43 |       |        | MISSED JUMPER by GITS, MADDISON     |
| BLOCK by GIEGERICH, MELLISSA         | 12:43 |       |        |                                     |
|                                      | 12:43 |       |        | REBOUND (OFF) by TEAM               |
|                                      | 12:41 |       |        |                                     |
| SUB OUT: LATT,MACKENZIE              | 12:41 |       |        |                                     |
|                                      | 12:40 |       |        | MISSED JUMPER by BALL, DESIRAE      |
| REBOUND (DEF) by DUKES, DAKOTA       | 12:40 |       |        |                                     |
| TURNOVER by ERIKSSON, SHANNON        | 12:23 |       |        |                                     |
|                                      |       |       |        |                                     |

|                                                | 11.50                   | 8-11  | V 2 |                                                 |
|------------------------------------------------|-------------------------|-------|-----|-------------------------------------------------|
| MISSED JUMPER by ERIKSSON,SHANNON              | 11:56<br>11:38          | 0-11  | V 3 | GOOD! LAYUP by JAKUBICEK, OLIVIA                |
|                                                | 11:38                   |       |     | REBOUND (DEF) by GITS, MADDISON                 |
|                                                | 11:30                   |       |     | TIMEOUT media                                   |
| SUB IN: LONG,ALEX                              | 11:30                   |       |     |                                                 |
| SUB IN. LONG, ALEX<br>SUB OUT: TIMPTON, SAADIA | 11:30                   |       |     |                                                 |
| FOUL by LONG,ALEX                              | 11:23                   |       |     |                                                 |
| FOUL BY LONG, ALEX                             |                         |       |     |                                                 |
|                                                | 10:59                   |       |     | MISSED 3PTR by PRICE, JAMESIA                   |
|                                                | 10:59                   |       |     | REBOUND (OFF) by GITS, MADDISON                 |
|                                                | 10:53                   | 10-11 | V 1 | GOOD! LAYUP by GITS, MADDISON                   |
| TURNOVER by JOHNSON, DIONA                     | 10:36                   |       |     |                                                 |
|                                                | 10:32                   |       |     | STEAL by BALL, DESIRAE                          |
|                                                | 10:29                   |       |     | MISSED 3PTR by NELSON, ERIN                     |
| REBOUND (DEF) by GIEGERICH, MELLISSA           | 10:29                   |       |     |                                                 |
|                                                | 10:05                   |       |     | FOUL by JAKUBICEK, OLIVIA                       |
| SUB IN: RANSOM, MELANIE                        | 10:05                   |       |     |                                                 |
| SUB IN: LATT, MACKENZIE                        | 10:05                   |       |     |                                                 |
| SUB IN: EARLY,HANNAH                           | 10:05                   |       |     |                                                 |
| SUB OUT: DUKES,DAKOTA                          | 10:05                   |       |     |                                                 |
| SUB OUT: ERIKSSON,SHANNON                      | 10:05                   |       |     |                                                 |
| SUB OUT: GIEGERICH, MELLISSA                   | 10:05                   |       |     |                                                 |
|                                                | 10:05                   |       |     | SUB IN: KEMPH, JACKIE                           |
|                                                | 10:05                   |       |     | SUB OUT: PRICE, JAMESIA                         |
|                                                |                         |       |     |                                                 |
| TURNOVER by JOHNSON, DIONA                     | 09:53                   |       |     | FOUL by JAKUBICEK, OLIVIA                       |
|                                                | 09:50                   |       |     |                                                 |
|                                                | 09:49                   |       |     | STEAL by KEMPH, JACKIE                          |
|                                                | 09:44                   |       |     | MISSED 3PTR by NELSON, ERIN                     |
| REBOUND (DEF) by JOHNSON, DIONA                | 09:44                   |       |     |                                                 |
| MISSED 3PTR by JOHNSON, DIONA                  | 09:27                   |       |     |                                                 |
|                                                | 09:27                   |       |     | REBOUND (DEF) by TEAN                           |
|                                                | 09:23                   |       |     | SUB IN: WOMACK, DENISHA                         |
|                                                | 09:23                   |       |     | SUB OUT: JAKUBICEK,OLIVIA                       |
|                                                | 09:14                   |       |     | MISSED LAYUP by KEMPH, JACKIE                   |
|                                                | 09:14                   |       |     | REBOUND (OFF) by KEMPH, JACKIE                  |
| SUB IN: MCCABE,LILLIAN                         | 09:13                   |       |     |                                                 |
| SUB OUT: JOHNSON,DIONA                         | 09:13                   |       |     |                                                 |
|                                                | 09:11                   |       |     | MISSED JUMPER by BALL, DESIRAE                  |
| REBOUND (DEF) by LATT, MACKENZIE               | 09:11                   |       |     |                                                 |
| MISSED 3PTR by RANSOM, MELANIE                 | 09:01                   |       |     |                                                 |
|                                                | 09:01                   |       |     | REBOUND (DEF) by NELSON, ERIN                   |
|                                                | 08:38                   |       |     | MISSED 3PTR by NELSON, ERIN                     |
| REBOUND (DEF) by LATT, MACKENZIE               | 08:38                   |       |     |                                                 |
|                                                | 08:25                   |       |     | FOUL by NELSON, ERIN                            |
|                                                | 08:25                   |       |     | SUB IN: VLIET, JENNY                            |
|                                                | 08:25                   |       |     | SUB OUT: NELSON,ERIN                            |
|                                                |                         |       |     | SUB OUT: NELSON, ERIP                           |
| FOUL by LONG, ALEX                             | 08:22                   |       |     |                                                 |
| TURNOVER by LONG, ALEX                         | 08:22                   |       |     |                                                 |
|                                                | 08:05                   | 12-11 | H 1 | GOOD! LAYUP by GITS, MADDISON                   |
|                                                | 08:05                   |       |     | ASSIST by WOMACK, DENISHA                       |
| MISSED 3PTR by LONG, ALEX                      | 07:37                   |       |     |                                                 |
| REBOUND (OFF) by LATT, MACKENZIE               | 07:37                   |       |     |                                                 |
| TURNOVER by EARLY,HANNAH                       | 07:27                   |       |     |                                                 |
|                                                | 07:26                   |       |     | STEAL by GITS, MADDISON                         |
|                                                | 07:10                   | 14-11 | H 3 | GOOD! LAYUP by GITS, MADDISON                   |
| TIMEOUT 30SEC                                  | 07:06                   |       |     |                                                 |
| SUB IN: ERIKSSON,SHANNON                       | 07:06                   |       |     |                                                 |
| SUB IN: TIMPTON, SAADIA                        | 07:06                   |       |     |                                                 |
| SUB IN: DUKES,DAKOTA                           | 07:06                   |       |     |                                                 |
| SUB OUT: LONG,ALEX                             | 07:06                   |       |     |                                                 |
| SUB OUT: RANSOM,MELANIE                        | 07:06                   |       |     |                                                 |
| SUB OUT: EARLY,HANNAH                          | 07:06                   |       |     |                                                 |
|                                                | 07:06                   |       |     | SUB IN: STIPANOVICH.SADIE                       |
|                                                |                         |       |     |                                                 |
|                                                | 07:06                   |       |     | SUB OUT: GITS,MADDISON                          |
| MISSED 3PTR by MCCABE, LILLIAN                 | 06:44                   |       |     |                                                 |
|                                                | 06:44                   |       |     | REBOUND (DEF) by BALL, DESIRAE                  |
|                                                | 06:34                   |       |     | MISSED JUMPER by STIPANOVICH, SADIE             |
|                                                | 06:34                   |       |     | REBOUND (OFF) by VLIET, JENNY                   |
|                                                | 06:29                   | 16-11 | H 5 | GOOD! JUMPER by VLIET, JENNY                    |
| MISSED LAYUP by ERIKSSON, SHANNON              | 06:07                   |       |     |                                                 |
|                                                | 06:07                   |       |     | REBOUND (DEF) by WOMACK, DENISH                 |
|                                                | 05:58                   |       |     | TURNOVER by KEMPH, JACKIE                       |
| SUB IN: JOHNSON,DIONA                          | 05:58                   |       |     |                                                 |
| SUB OUT: TIMPTON, SAADIA                       | 05:58                   |       |     |                                                 |
| MISSED 3PTR by ERIKSSON,SHANNON                | 05:39                   |       |     |                                                 |
| REBOUND (OFF) by DUKES, DAKOTA                 | 05:39                   |       |     |                                                 |
| ·····                                          | 05:27                   |       |     | FOUL by VLIET, JENNY                            |
|                                                | 05:27                   |       |     | TOOL by VLIET, JEININ                           |
|                                                | 05:27                   |       |     |                                                 |
| SUB IN: EARLY,HANNAH                           |                         |       |     |                                                 |
| SUB OUT: MCCABE,LILLIAN                        |                         |       |     |                                                 |
|                                                | 05:27                   |       |     | SUB IN: PRICE, JAMESIA                          |
| SUB OUT: MCCABE,LILLIAN                        | 05:27<br>05:27          |       |     | SUB IN: PRICE, JAMESIA<br>SUB OUT: VLIET, JENNY |
|                                                | 05:27<br>05:27<br>05:22 |       |     | SUB OUT: VLIET, JENNY                           |
| SUB OUT: MCCABE,LILLIAN                        | 05:27<br>05:27          |       |     |                                                 |