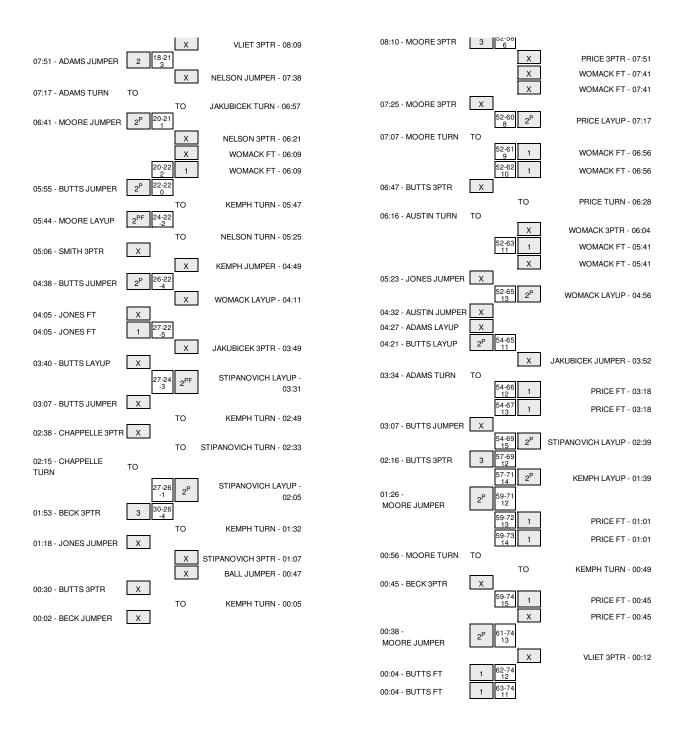

## SIU-Edwardsville vs Saint Louis 11/17/2014; 7 p.m. at St. Louis, Mo. (Chaifetz Arena) Period 1 Play-By-Play

| HOME: Saint Lo                                           | Margin | Score | Time                    | VISITORS: SIU-Edwardsville      |
|----------------------------------------------------------|--------|-------|-------------------------|---------------------------------|
|                                                          |        |       | 19:45                   | MISSED LAYUP by JONES,MICAH     |
| REBOUND (DEF) by WOMACK, DENIS                           |        |       | 19:45                   |                                 |
| MISSED 3PTR by PRICE, JAME                               |        |       | 19:31                   |                                 |
|                                                          |        |       | 19:31                   | REBOUND (DEF) by BUTTS,SHRONDA  |
|                                                          |        |       | 19:17                   | MISSED 3PTR by AUSTIN, TIERNY   |
| REBOUND (DEF) by TE                                      |        |       | 19:17                   |                                 |
| GOOD! LAYUP by WOMACK, DENIS                             | H 2    | 2-0   | 19:05                   |                                 |
| ASSIST by KEMPH,JAC                                      |        |       | 19:05                   |                                 |
|                                                          |        |       | 18:34                   | MISSED 3PTR by BUTTS,SHRONDA    |
| REBOUND (DEF) by WOMACK, DENIS                           |        |       | 18:34                   |                                 |
|                                                          |        |       | 18:32                   | FOUL by AUSTIN, TIERNY          |
|                                                          |        |       | 18:14                   | FOUL by WARFORD, RAVEN          |
| GOOD! FT by WOMACK, DENIS                                | Н 3    | 3-0   | 18:14                   |                                 |
| GOOD! FT by WOMACK,DENIS                                 | H 4    | 4-0   | 18:14                   |                                 |
| •                                                        | H 2    | 4-2   | 18:05                   | GOOD! LAYUP by JONES,MICAH      |
| MISSED LAYUP by WOMACK, DENIS                            |        |       | 17:43                   |                                 |
|                                                          |        |       | 17:43                   | BLOCK by WARFORD, RAVEN         |
| REBOUND (OFF) by JAKUBICEK,OLI                           |        |       | 17:41                   |                                 |
| MISSED JUMPER by KEMPH,JAC                               |        |       | 17:37                   |                                 |
| , , , , ,                                                |        |       | 17:37                   | REBOUND (DEF) by JONES,MICAH    |
|                                                          |        |       | 17:14                   | TURNOVER by JONES, MICAH        |
| STEAL by KEMPH,JAC                                       |        |       | 17:12                   |                                 |
| MISSED 3PTR by NELSON,E                                  |        |       | 17:05                   |                                 |
|                                                          |        |       | 17:05                   | REBOUND (DEF) by JONES,MICAH    |
|                                                          |        |       | 17:01                   | TURNOVER by JONES,MICAH         |
|                                                          |        |       | 17:01                   | SUB IN: ADAMS,GWEN              |
|                                                          |        |       | 17:01                   | SUB OUT: WARFORD,RAVEN          |
| GOOD! 3PTR by PRICE, JAME                                | H 5    | 7-2   | 16:55                   | COS COT. WITH CITE, THITE CITE. |
| ASSIST by KEMPH,JAC                                      | 110    | , _   | 16:55                   |                                 |
| 7.00101 by NEIM 11,0710                                  |        |       | 16:34                   | TURNOVER by AUSTIN, TIERNY      |
| MISSED LAYUP by JAKUBICEK,OLI                            |        |       | 16:22                   | TOTALO VETTBY MOOTHY, HETHYT    |
| WHOOLD EXTEN BY WIRODIOLIN, OLI                          |        |       | 16:22                   | REBOUND (DEF) by ADAMS,GWEN     |
|                                                          | H 3    | 7-4   | 16:11                   | GOOD! JUMPER by JONES,MICAH     |
|                                                          | 113    | 7-4   | 16:11                   | ASSIST by AUSTIN, TIERNY        |
| GOOD! 3PTR by PRICE,JAME                                 | H 6    | 10-4  | 16:03                   | ASSIST BY AGSTIN, HERINT        |
|                                                          | по     | 10-4  | 16:03                   |                                 |
| ASSIST by KEMPH,JAC                                      | H 4    | 10-6  | 15:34                   | GOOD! LAYUP by AUSTIN,TIERNY    |
| GOOD! 3PTR by JAKUBICEK,OLI                              | H 7    | 13-6  | 15:14                   | GOOD! EATOR BY AGSTIN, TIERINT  |
| ASSIST by NELSON,E                                       | 117    | 13-0  | 15:14                   |                                 |
| ASSIST BY NELSON,E                                       |        |       | 14:58                   | MISSED 3PTR by BUTTS,SHRONDA    |
| DEBOLIND (DEE) by TAKLIBICEK OLD                         |        |       | 14:58                   | WISSED OF IN DY BUTTO, SHNONDA  |
| REBOUND (DEF) by JAKUBICEK,OLI                           |        |       | 14:56                   |                                 |
| MISSED 3PTR by NELSON,E                                  |        |       |                         | DEDOUBLE (DEE) by DUTTO OUDONDA |
|                                                          |        |       | 14:48                   | REBOUND (DEF) by BUTTS, SHRONDA |
| DEDOUND (DEE) L. WOMA OV DENIG                           |        |       | 14:40                   | MISSED JUMPER by AUSTIN, TIERNY |
| REBOUND (DEF) by WOMACK, DENIS                           |        |       | 14:40                   |                                 |
| MISSED 3PTR by KEMPH,JAC                                 |        |       | 14:25                   |                                 |
|                                                          |        |       | 14:25                   | REBOUND (DEF) by JONES,MICAH    |
|                                                          |        |       | 14:07                   | MISSED JUMPER by AUSTIN, TIERNY |
| REBOUND (DEF) by WOMACK,DENIS                            |        |       | 14:07                   |                                 |
|                                                          |        |       | 14:04                   | FOUL by AUSTIN, TIERNY          |
| TIMEOUT ME                                               |        |       | 14:04                   |                                 |
|                                                          |        |       | 14:04                   | SUB IN: KELLEY,ERIN             |
|                                                          |        |       | 14:04                   | SUB IN: MOORE,COCO              |
|                                                          |        |       | 14:04                   | SUB OUT: AUSTIN, TIERNY         |
|                                                          |        |       | 14:04                   | SUB OUT: SMITH, SIDNEY          |
| SUB IN: STIPANOVICH,SA                                   |        |       | 14:04                   |                                 |
| SUB IN: VLIET,JEN                                        |        |       | 14:04                   |                                 |
| SUB IN: BALL, DESIF                                      |        |       | 14:04                   |                                 |
| SUB OUT: JAKUBICEK,OLI                                   |        |       | 14:04                   |                                 |
| SUB OUT: NELSON,E                                        |        |       | 14:04                   |                                 |
| SUB OUT: WOMACK, DENIS                                   |        |       | 14:04                   |                                 |
| TURNOVER by PRICE, JAME                                  |        |       | 13:50                   |                                 |
|                                                          | H 5    | 13-8  | 13:38                   | GOOD! JUMPER by JONES,MICAH     |
|                                                          |        |       | 13:38                   | ASSIST by MOORE,COCO            |
| MISSED 3PTR by PRICE, JAME                               |        |       | 13:23                   |                                 |
| REBOUND (OFF) by VLIET,JEN                               |        |       | 13:23                   |                                 |
| MISSED 3PTR by BALL, DESIF                               |        |       | 13:06                   |                                 |
|                                                          |        |       | 13:06                   | REBOUND (DEF) by JONES,MICAH    |
| FOUL by STIPANOVICH,SA                                   |        |       | 12:57                   |                                 |
| ,                                                        | H 3    | 13-10 | 12:50                   | GOOD! JUMPER by JONES, MICAH    |
|                                                          |        |       | 12:50                   | ASSIST by ADAMS,GWEN            |
|                                                          |        |       |                         |                                 |
| MISSED JUMPER by VLIFT JEN                               |        |       | 12:35                   |                                 |
| MISSED JUMPER by VLIET,JEN                               |        |       | 12:35<br>12:35          | BLOCK by JONES.MICAH            |
| MISSED JUMPER by VLIET,JEN<br>REBOUND (OFF) by VLIET,JEN |        |       | 12:35<br>12:35<br>12:34 | BLOCK by JONES,MICAH            |

|                                                        | 12:34          | 15-10          | H 5        | GOOD! LAYUP by VLIET, JENNY                                     |
|--------------------------------------------------------|----------------|----------------|------------|-----------------------------------------------------------------|
| FOUL by ADAMS,GWEN                                     | 12:34          |                |            |                                                                 |
|                                                        | 12:34          |                |            | MISSED FT by VLIET,JENNY                                        |
| REBOUND (DEF) by ADAMS,GWEN                            | 12:34<br>12:34 |                |            | SUB IN: JAKUBICEK,OLIVIA                                        |
|                                                        | 12:34          |                |            | SUB OUT: PRICE, JAMESIA                                         |
| MISSED LAYUP by MOORE,COCO                             | 12:10          |                |            |                                                                 |
|                                                        | 12:10          |                |            | REBOUND (DEF) by VLIET, JENNY                                   |
| FOUL by MOORE,COCO                                     | 12:04          |                |            |                                                                 |
| SUB IN: CHAPPELLE, ALEXIS SUB IN: DECKER, ALLYSSA      | 12:04<br>12:04 |                |            |                                                                 |
| SUB OUT: JONES,MICAH                                   | 12:04          |                |            |                                                                 |
| SUB OUT: MOORE,COCO                                    | 12:04          |                |            |                                                                 |
|                                                        | 11:49          |                |            | TURNOVER by BALL, DESIRAE                                       |
| STEAL by BUTTS,SHRONDA                                 | 11:47          |                |            |                                                                 |
| TURNOVER by BUTTS,SHRONDA                              | 11:41<br>11:40 |                |            | STEAL by VLIET,JENNY                                            |
|                                                        | 11:38          |                |            | ASSIST by VLIET, JENNY                                          |
|                                                        | 11:38          | 17-10          | H 7        | GOOD! LAYUP by KEMPH,JACKIE                                     |
| TURNOVER by KELLEY,ERIN                                | 11:20          |                |            |                                                                 |
|                                                        | 11:18          |                |            | STEAL by KEMPH,JACKIE                                           |
| GOOD! LAYUP by BUTTS,SHRONDA                           | 11:16<br>10:47 | 19-10<br>19-12 | H 9<br>H 7 | GOOD! LAYUP by KEMPH,JACKIE                                     |
| GOOD! EATOR BY BUTTS, SHRONDA                          | 10:30          | 19-12          | п/         | MISSED LAYUP by STIPANOVICH,SADIE                               |
| REBOUND (DEF) by DECKER,ALLYSSA                        | 10:30          |                |            |                                                                 |
| MISSED 3PTR by KELLEY,ERIN                             | 10:17          |                |            |                                                                 |
| REBOUND (OFF) by ADAMS,GWEN                            | 10:17          |                |            |                                                                 |
| MISSED JUMPER by ADAMS,GWEN                            | 10:12<br>10:12 |                |            | DEDOLIND (DEE) b IAKUDIOEK OLDANA                               |
|                                                        | 10:12          |                |            | REBOUND (DEF) by JAKUBICEK,OLIVIA<br>TIMEOUT media              |
|                                                        | 10:03          |                |            | SUB IN: WOMACK, DENISHA                                         |
|                                                        | 10:03          |                |            | SUB OUT: STIPANOVICH, SADIE                                     |
|                                                        | 10:01          |                |            | MISSED JUMPER by BALL, DESIRAE                                  |
| REBOUND (DEF) by DECKER,ALLYSSA                        | 10:01          |                |            |                                                                 |
| MISSED 3PTR by KELLEY,ERIN REBOUND (OFF) by ADAMS,GWEN | 09:44<br>09:44 |                |            |                                                                 |
| GOOD! LAYUP by ADAMS,GWEN                              | 09:40          | 19-14          | H 5        |                                                                 |
|                                                        | 09:20          |                |            | MISSED JUMPER by JAKUBICEK,OLIVIA                               |
|                                                        | 09:18          |                |            | REBOUND (OFF) by TEAM                                           |
| SUB IN: JONES,MICAH                                    | 09:18          |                |            |                                                                 |
| SUB OUT: DECKER,ALLYSSA                                | 09:18<br>09:17 | 21-14          | H 7        | GOOD! JUMPER by BALL, DESIRAE                                   |
|                                                        | 09:17          | 21-14          | 117        | ASSIST by KEMPH, JACKIE                                         |
|                                                        | 09:01          |                |            | FOUL by JAKUBICEK,OLIVIA                                        |
| GOOD! FT by CHAPPELLE, ALEXIS                          | 09:01          | 21-15          | H 6        |                                                                 |
| GOOD! FT by CHAPPELLE, ALEXIS                          | 09:01          | 21-16          | H 5        |                                                                 |
| SUB IN: SMITH,SIDNEY SUB OUT: KELLEY,ERIN              | 09:01<br>09:01 |                |            |                                                                 |
| SOB GOT. RELEET, ET IIIV                               | 09:01          |                |            | SUB IN: NELSON.ERIN                                             |
|                                                        | 09:01          |                |            | SUB IN: PRICE, JAMESIA                                          |
|                                                        | 09:01          |                |            | SUB OUT: KEMPH,JACKIE                                           |
|                                                        | 09:01          |                |            | SUB OUT: JAKUBICEK,OLIVIA                                       |
|                                                        | 08:55<br>08:55 |                |            | FOUL by PRICE, JAMESIA<br>TURNOVER by PRICE, JAMESIA            |
| MISSED 3PTR by BUTTS,SHRONDA                           | 08:36          |                |            | TOTINO VETT BY THIOL, SAIVILLOIA                                |
| .,, .                                                  | 08:36          |                |            | REBOUND (DEF) by NELSON, ERIN                                   |
|                                                        | 08:09          |                |            | MISSED 3PTR by VLIET,JENNY                                      |
| REBOUND (DEADB) by TEAM                                | 08:09          |                |            |                                                                 |
| SUB IN: MOORE,COCO                                     | 08:08<br>08:08 |                |            | FOUL by WOMACK,DENISHA                                          |
| SUB OUT: BUTTS,SHRONDA                                 | 08:08          |                |            |                                                                 |
|                                                        | 08:08          |                |            | SUB IN: STIPANOVICH, SADIE                                      |
|                                                        | 08:08          |                |            | SUB OUT: VLIET,JENNY                                            |
| GOOD! JUMPER by ADAMS,GWEN                             | 07:51          | 21-18          | H 3        |                                                                 |
| ASSIST by CHAPPELLE,ALEXIS                             | 07:51<br>07:38 |                |            | MISSED JUMPER by NELSON,ERIN                                    |
| REBOUND (DEF) by ADAMS,GWEN                            | 07:38          |                |            | WIISSED JUMPER BY NELSON, EKIN                                  |
| FOUL by ADAMS,GWEN                                     | 07:17          |                |            |                                                                 |
| TURNOVER by ADAMS,GWEN                                 | 07:17          |                |            |                                                                 |
|                                                        | 07:17          |                |            | TIMEOUT MEDIA                                                   |
|                                                        | 07:17<br>07:17 |                |            | SUB IN: JAKUBICEK, OLIVIA                                       |
|                                                        | 07:17          |                |            | SUB IN: KEMPH,JACKIE<br>SUB OUT: STIPANOVICH,SADIE              |
|                                                        | 07:17          |                |            | SUB OUT: BALL,DESIRAE                                           |
|                                                        | 06:57          |                |            | TURNOVER by JAKUBICEK,OLIVIA                                    |
| STEAL by JONES,MICAH                                   | 06:57          |                |            |                                                                 |
| GOOD! JUMPER by MOORE,COCO                             | 06:41          | 21-20          | H 1        | MICOSO COTO : NEL OCU-TIVI                                      |
|                                                        | 06:21<br>06:21 |                |            | MISSED 3PTR by NELSON,ERIN<br>REBOUND (OFF) by JAKUBICEK,OLIVIA |
| FOUL by ADAMS,GWEN                                     | 06:09          |                |            | TILBOOND (OFF) DY JAKOBIOEK,OLIVIA                              |
|                                                        | 06:09          |                |            | MISSED FT by WOMACK, DENISHA                                    |
|                                                        | 06:09          |                |            | REBOUND (DEADB) by TEAM                                         |
|                                                        | 06:09          | 22-20          | H 2        | GOOD! FT by WOMACK,DENISHA                                      |
|                                                        |                |                |            |                                                                 |