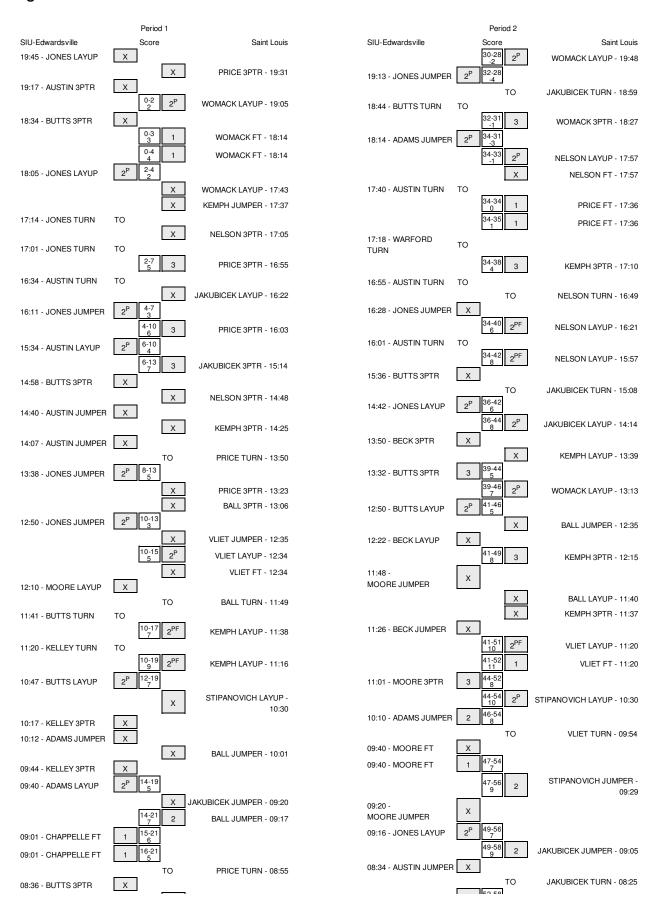

## SIU-Edwardsville vs Saint Louis 11/17/2014; 7 p.m. at St. Louis, Mo. (Chaifetz Arena) Period 1 Play-By-Play

| HOME: Saint Lo                                           | Margin | Score | Time                    | VISITORS: SIU-Edwardsville      |
|----------------------------------------------------------|--------|-------|-------------------------|---------------------------------|
|                                                          |        |       | 19:45                   | MISSED LAYUP by JONES,MICAH     |
| REBOUND (DEF) by WOMACK, DENIS                           |        |       | 19:45                   |                                 |
| MISSED 3PTR by PRICE, JAME                               |        |       | 19:31                   |                                 |
|                                                          |        |       | 19:31                   | REBOUND (DEF) by BUTTS,SHRONDA  |
|                                                          |        |       | 19:17                   | MISSED 3PTR by AUSTIN, TIERNY   |
| REBOUND (DEF) by TE                                      |        |       | 19:17                   |                                 |
| GOOD! LAYUP by WOMACK, DENIS                             | H 2    | 2-0   | 19:05                   |                                 |
| ASSIST by KEMPH,JAC                                      |        |       | 19:05                   |                                 |
|                                                          |        |       | 18:34                   | MISSED 3PTR by BUTTS,SHRONDA    |
| REBOUND (DEF) by WOMACK, DENIS                           |        |       | 18:34                   |                                 |
|                                                          |        |       | 18:32                   | FOUL by AUSTIN, TIERNY          |
|                                                          |        |       | 18:14                   | FOUL by WARFORD, RAVEN          |
| GOOD! FT by WOMACK, DENIS                                | Н 3    | 3-0   | 18:14                   |                                 |
| GOOD! FT by WOMACK,DENIS                                 | H 4    | 4-0   | 18:14                   |                                 |
| •                                                        | H 2    | 4-2   | 18:05                   | GOOD! LAYUP by JONES,MICAH      |
| MISSED LAYUP by WOMACK, DENIS                            |        |       | 17:43                   |                                 |
|                                                          |        |       | 17:43                   | BLOCK by WARFORD, RAVEN         |
| REBOUND (OFF) by JAKUBICEK,OLI                           |        |       | 17:41                   |                                 |
| MISSED JUMPER by KEMPH,JAC                               |        |       | 17:37                   |                                 |
| , , , , ,                                                |        |       | 17:37                   | REBOUND (DEF) by JONES,MICAH    |
|                                                          |        |       | 17:14                   | TURNOVER by JONES, MICAH        |
| STEAL by KEMPH,JAC                                       |        |       | 17:12                   |                                 |
| MISSED 3PTR by NELSON,E                                  |        |       | 17:05                   |                                 |
|                                                          |        |       | 17:05                   | REBOUND (DEF) by JONES,MICAH    |
|                                                          |        |       | 17:01                   | TURNOVER by JONES,MICAH         |
|                                                          |        |       | 17:01                   | SUB IN: ADAMS,GWEN              |
|                                                          |        |       | 17:01                   | SUB OUT: WARFORD,RAVEN          |
| GOOD! 3PTR by PRICE, JAME                                | H 5    | 7-2   | 16:55                   | COS COT. WITH CITE, THITE CITE. |
| ASSIST by KEMPH,JAC                                      | 110    | , _   | 16:55                   |                                 |
| 7.00101 by NEIM 11,0710                                  |        |       | 16:34                   | TURNOVER by AUSTIN, TIERNY      |
| MISSED LAYUP by JAKUBICEK,OLI                            |        |       | 16:22                   | TOTALO VETTBY MOOTHY, HETHYT    |
| WHOOLD EXTEN BY WIRODIOLIN, OLI                          |        |       | 16:22                   | REBOUND (DEF) by ADAMS,GWEN     |
|                                                          | H 3    | 7-4   | 16:11                   | GOOD! JUMPER by JONES,MICAH     |
|                                                          | 113    | 7-4   | 16:11                   | ASSIST by AUSTIN, TIERNY        |
| GOOD! 3PTR by PRICE,JAME                                 | H 6    | 10-4  | 16:03                   | ASSIST BY AGSTIN, HERINT        |
|                                                          | по     | 10-4  | 16:03                   |                                 |
| ASSIST by KEMPH,JAC                                      | H 4    | 10-6  | 15:34                   | GOOD! LAYUP by AUSTIN,TIERNY    |
| GOOD! 3PTR by JAKUBICEK,OLI                              | H 7    | 13-6  | 15:14                   | GOOD! EATOR BY AGSTIN, TIERINT  |
| ASSIST by NELSON,E                                       | 117    | 13-0  | 15:14                   |                                 |
| ASSIST BY NELSON,E                                       |        |       | 14:58                   | MISSED 3PTR by BUTTS,SHRONDA    |
| DEBOLIND (DEE) by TAKLIBICEK OLD                         |        |       | 14:58                   | WISSED OF IN DY BUTTO, SHNONDA  |
| REBOUND (DEF) by JAKUBICEK,OLI                           |        |       | 14:56                   |                                 |
| MISSED 3PTR by NELSON,E                                  |        |       |                         | DEDOUBLE (DEE) by DUTTO OUDONDA |
|                                                          |        |       | 14:48                   | REBOUND (DEF) by BUTTS, SHRONDA |
| DEDOUND (DEE) L. WOMA OV DENIG                           |        |       | 14:40                   | MISSED JUMPER by AUSTIN, TIERNY |
| REBOUND (DEF) by WOMACK, DENIS                           |        |       | 14:40                   |                                 |
| MISSED 3PTR by KEMPH,JAC                                 |        |       | 14:25                   |                                 |
|                                                          |        |       | 14:25                   | REBOUND (DEF) by JONES,MICAH    |
|                                                          |        |       | 14:07                   | MISSED JUMPER by AUSTIN, TIERNY |
| REBOUND (DEF) by WOMACK,DENIS                            |        |       | 14:07                   |                                 |
|                                                          |        |       | 14:04                   | FOUL by AUSTIN, TIERNY          |
| TIMEOUT ME                                               |        |       | 14:04                   |                                 |
|                                                          |        |       | 14:04                   | SUB IN: KELLEY,ERIN             |
|                                                          |        |       | 14:04                   | SUB IN: MOORE,COCO              |
|                                                          |        |       | 14:04                   | SUB OUT: AUSTIN, TIERNY         |
|                                                          |        |       | 14:04                   | SUB OUT: SMITH, SIDNEY          |
| SUB IN: STIPANOVICH,SA                                   |        |       | 14:04                   |                                 |
| SUB IN: VLIET,JEN                                        |        |       | 14:04                   |                                 |
| SUB IN: BALL, DESIF                                      |        |       | 14:04                   |                                 |
| SUB OUT: JAKUBICEK,OLI                                   |        |       | 14:04                   |                                 |
| SUB OUT: NELSON,E                                        |        |       | 14:04                   |                                 |
| SUB OUT: WOMACK, DENIS                                   |        |       | 14:04                   |                                 |
| TURNOVER by PRICE, JAME                                  |        |       | 13:50                   |                                 |
|                                                          | H 5    | 13-8  | 13:38                   | GOOD! JUMPER by JONES,MICAH     |
|                                                          |        |       | 13:38                   | ASSIST by MOORE,COCO            |
| MISSED 3PTR by PRICE, JAME                               |        |       | 13:23                   |                                 |
| REBOUND (OFF) by VLIET,JEN                               |        |       | 13:23                   |                                 |
| MISSED 3PTR by BALL, DESIF                               |        |       | 13:06                   |                                 |
|                                                          |        |       | 13:06                   | REBOUND (DEF) by JONES,MICAH    |
| FOUL by STIPANOVICH,SA                                   |        |       | 12:57                   |                                 |
| ,                                                        | H 3    | 13-10 | 12:50                   | GOOD! JUMPER by JONES, MICAH    |
|                                                          |        |       | 12:50                   | ASSIST by ADAMS,GWEN            |
|                                                          |        |       |                         |                                 |
| MISSED JUMPER by VLIFT JEN                               |        |       | 12:35                   |                                 |
| MISSED JUMPER by VLIET,JEN                               |        |       | 12:35<br>12:35          | BLOCK by JONES.MICAH            |
| MISSED JUMPER by VLIET,JEN<br>REBOUND (OFF) by VLIET,JEN |        |       | 12:35<br>12:35<br>12:34 | BLOCK by JONES,MICAH            |

|                                                        | 12:34          | 15-10          | H 5        | GOOD! LAYUP by VLIET, JENNY                                     |
|--------------------------------------------------------|----------------|----------------|------------|-----------------------------------------------------------------|
| FOUL by ADAMS,GWEN                                     | 12:34          |                |            |                                                                 |
|                                                        | 12:34          |                |            | MISSED FT by VLIET,JENNY                                        |
| REBOUND (DEF) by ADAMS,GWEN                            | 12:34<br>12:34 |                |            | SUB IN: JAKUBICEK,OLIVIA                                        |
|                                                        | 12:34          |                |            | SUB OUT: PRICE, JAMESIA                                         |
| MISSED LAYUP by MOORE,COCO                             | 12:10          |                |            |                                                                 |
|                                                        | 12:10          |                |            | REBOUND (DEF) by VLIET, JENNY                                   |
| FOUL by MOORE,COCO                                     | 12:04          |                |            |                                                                 |
| SUB IN: CHAPPELLE, ALEXIS SUB IN: DECKER, ALLYSSA      | 12:04<br>12:04 |                |            |                                                                 |
| SUB OUT: JONES,MICAH                                   | 12:04          |                |            |                                                                 |
| SUB OUT: MOORE,COCO                                    | 12:04          |                |            |                                                                 |
|                                                        | 11:49          |                |            | TURNOVER by BALL, DESIRAE                                       |
| STEAL by BUTTS,SHRONDA                                 | 11:47          |                |            |                                                                 |
| TURNOVER by BUTTS,SHRONDA                              | 11:41<br>11:40 |                |            | STEAL by VLIET,JENNY                                            |
|                                                        | 11:38          |                |            | ASSIST by VLIET, JENNY                                          |
|                                                        | 11:38          | 17-10          | H 7        | GOOD! LAYUP by KEMPH,JACKIE                                     |
| TURNOVER by KELLEY,ERIN                                | 11:20          |                |            |                                                                 |
|                                                        | 11:18          |                |            | STEAL by KEMPH,JACKIE                                           |
| GOOD! LAYUP by BUTTS,SHRONDA                           | 11:16<br>10:47 | 19-10<br>19-12 | H 9<br>H 7 | GOOD! LAYUP by KEMPH,JACKIE                                     |
| GOOD! EATOR BY BUTTS, SHRONDA                          | 10:30          | 19-12          | п/         | MISSED LAYUP by STIPANOVICH,SADIE                               |
| REBOUND (DEF) by DECKER,ALLYSSA                        | 10:30          |                |            |                                                                 |
| MISSED 3PTR by KELLEY,ERIN                             | 10:17          |                |            |                                                                 |
| REBOUND (OFF) by ADAMS,GWEN                            | 10:17          |                |            |                                                                 |
| MISSED JUMPER by ADAMS,GWEN                            | 10:12<br>10:12 |                |            | DEDOLIND (DEE) b IAKUDIOEK OLDANA                               |
|                                                        | 10:12          |                |            | REBOUND (DEF) by JAKUBICEK,OLIVIA<br>TIMEOUT media              |
|                                                        | 10:03          |                |            | SUB IN: WOMACK, DENISHA                                         |
|                                                        | 10:03          |                |            | SUB OUT: STIPANOVICH, SADIE                                     |
|                                                        | 10:01          |                |            | MISSED JUMPER by BALL, DESIRAE                                  |
| REBOUND (DEF) by DECKER,ALLYSSA                        | 10:01          |                |            |                                                                 |
| MISSED 3PTR by KELLEY,ERIN REBOUND (OFF) by ADAMS,GWEN | 09:44<br>09:44 |                |            |                                                                 |
| GOOD! LAYUP by ADAMS,GWEN                              | 09:40          | 19-14          | H 5        |                                                                 |
|                                                        | 09:20          |                |            | MISSED JUMPER by JAKUBICEK,OLIVIA                               |
|                                                        | 09:18          |                |            | REBOUND (OFF) by TEAM                                           |
| SUB IN: JONES,MICAH                                    | 09:18          |                |            |                                                                 |
| SUB OUT: DECKER,ALLYSSA                                | 09:18<br>09:17 | 21-14          | H 7        | GOOD! JUMPER by BALL, DESIRAE                                   |
|                                                        | 09:17          | 21-14          | 117        | ASSIST by KEMPH, JACKIE                                         |
|                                                        | 09:01          |                |            | FOUL by JAKUBICEK,OLIVIA                                        |
| GOOD! FT by CHAPPELLE, ALEXIS                          | 09:01          | 21-15          | H 6        |                                                                 |
| GOOD! FT by CHAPPELLE, ALEXIS                          | 09:01          | 21-16          | H 5        |                                                                 |
| SUB IN: SMITH,SIDNEY SUB OUT: KELLEY,ERIN              | 09:01<br>09:01 |                |            |                                                                 |
| SOB GOT. RELEET, ET IIIV                               | 09:01          |                |            | SUB IN: NELSON.ERIN                                             |
|                                                        | 09:01          |                |            | SUB IN: PRICE, JAMESIA                                          |
|                                                        | 09:01          |                |            | SUB OUT: KEMPH,JACKIE                                           |
|                                                        | 09:01          |                |            | SUB OUT: JAKUBICEK,OLIVIA                                       |
|                                                        | 08:55<br>08:55 |                |            | FOUL by PRICE, JAMESIA<br>TURNOVER by PRICE, JAMESIA            |
| MISSED 3PTR by BUTTS,SHRONDA                           | 08:36          |                |            | TOTINO VETT BY THIOL, SAIVILLOIA                                |
| .,, .                                                  | 08:36          |                |            | REBOUND (DEF) by NELSON, ERIN                                   |
|                                                        | 08:09          |                |            | MISSED 3PTR by VLIET,JENNY                                      |
| REBOUND (DEADB) by TEAM                                | 08:09          |                |            |                                                                 |
| SUB IN: MOORE,COCO                                     | 08:08<br>08:08 |                |            | FOUL by WOMACK,DENISHA                                          |
| SUB OUT: BUTTS,SHRONDA                                 | 08:08          |                |            |                                                                 |
|                                                        | 08:08          |                |            | SUB IN: STIPANOVICH, SADIE                                      |
|                                                        | 08:08          |                |            | SUB OUT: VLIET,JENNY                                            |
| GOOD! JUMPER by ADAMS,GWEN                             | 07:51          | 21-18          | H 3        |                                                                 |
| ASSIST by CHAPPELLE,ALEXIS                             | 07:51<br>07:38 |                |            | MISSED JUMPER by NELSON,ERIN                                    |
| REBOUND (DEF) by ADAMS,GWEN                            | 07:38          |                |            | WIISSED JUMPER BY NELSON, EKIN                                  |
| FOUL by ADAMS,GWEN                                     | 07:17          |                |            |                                                                 |
| TURNOVER by ADAMS,GWEN                                 | 07:17          |                |            |                                                                 |
|                                                        | 07:17          |                |            | TIMEOUT MEDIA                                                   |
|                                                        | 07:17<br>07:17 |                |            | SUB IN: JAKUBICEK, OLIVIA                                       |
|                                                        | 07:17          |                |            | SUB IN: KEMPH,JACKIE<br>SUB OUT: STIPANOVICH,SADIE              |
|                                                        | 07:17          |                |            | SUB OUT: BALL,DESIRAE                                           |
|                                                        | 06:57          |                |            | TURNOVER by JAKUBICEK,OLIVIA                                    |
| STEAL by JONES,MICAH                                   | 06:57          |                |            |                                                                 |
| GOOD! JUMPER by MOORE,COCO                             | 06:41          | 21-20          | H 1        | MICOSO COTO : NEL OCU-TIVI                                      |
|                                                        | 06:21<br>06:21 |                |            | MISSED 3PTR by NELSON,ERIN<br>REBOUND (OFF) by JAKUBICEK,OLIVIA |
| FOUL by ADAMS,GWEN                                     | 06:09          |                |            | TILBOOND (OFF) DY JAKOBIOEK,OLIVIA                              |
|                                                        | 06:09          |                |            | MISSED FT by WOMACK, DENISHA                                    |
|                                                        | 06:09          |                |            | REBOUND (DEADB) by TEAM                                         |
|                                                        | 06:09          | 22-20          | H 2        | GOOD! FT by WOMACK,DENISHA                                      |
|                                                        |                |                |            |                                                                 |