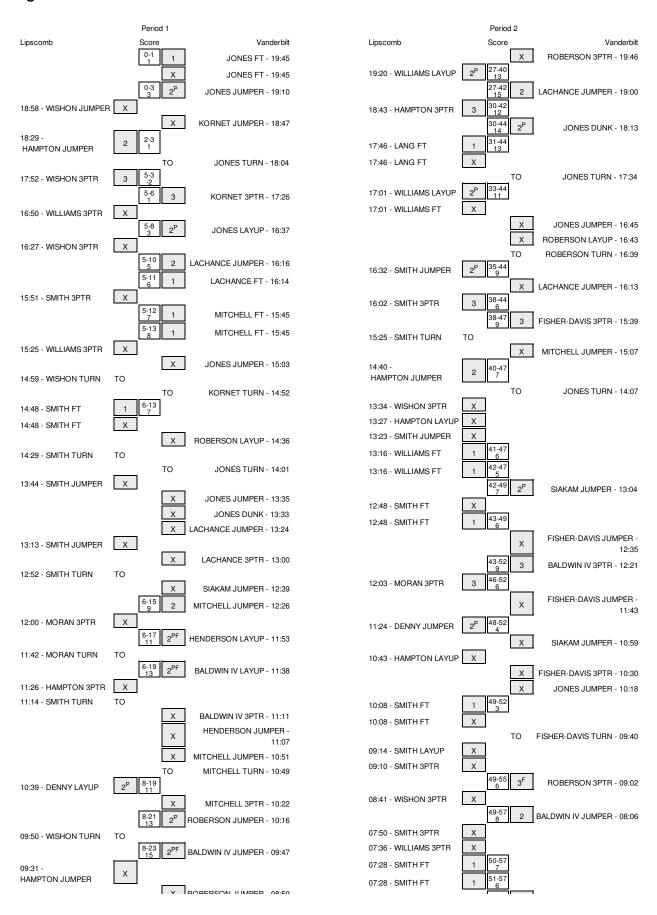

Largest lead - Lipscomb by 2 1st-17:52; Vanderbilt by 16 2nd-01:17

Score tied - 0 times Lead changed - 2 times

Score tied - 0 times Lead changed - 2 times