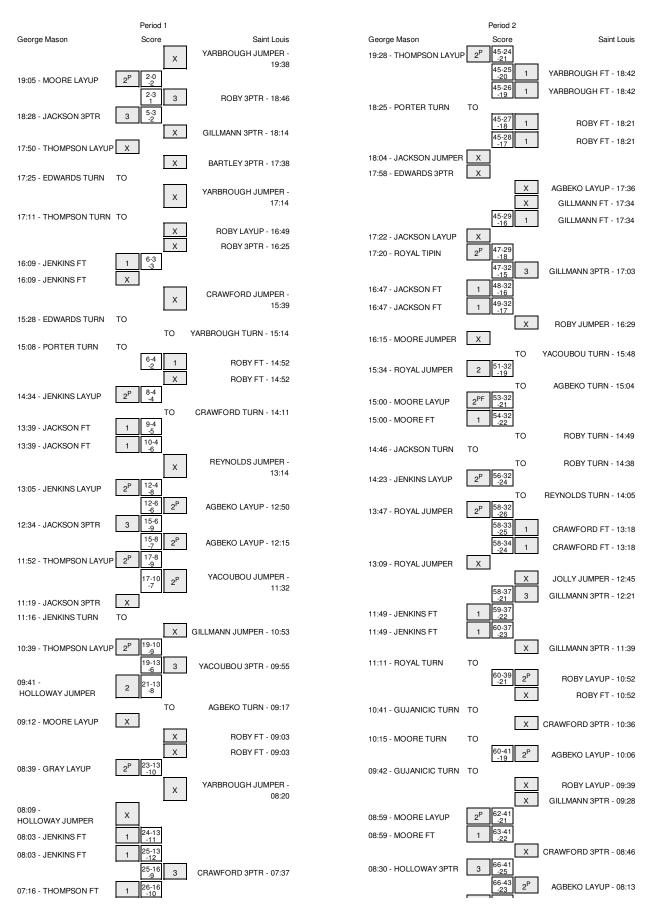

## George Mason vs Saint Louis 2/28/2015; 6 p.m. at St. Louis, Mo. (Chaifetz Arena) Period 1 Play-By-Play

| HOME: Saint Loui                                                                                                         | Margin     | Score        | Time                                                        | VISITORS: George Mason                                                                                                      |
|--------------------------------------------------------------------------------------------------------------------------|------------|--------------|-------------------------------------------------------------|-----------------------------------------------------------------------------------------------------------------------------|
| MISSED JUMPER by YARBROUGH,MILI                                                                                          |            |              | 19:38                                                       |                                                                                                                             |
|                                                                                                                          |            |              | 19:38                                                       | BLOCK by PORTER,TREY                                                                                                        |
|                                                                                                                          |            |              | 19:35                                                       | REBOUND (DEF) by PORTER,TREY                                                                                                |
|                                                                                                                          | V 2        | 0-2          | 19:05                                                       | GOOD! LAYUP by MOORE,MARQUISE                                                                                               |
| GOOD! 3PTR by ROBY,DAVEL                                                                                                 | H 1        | 3-2          | 18:46                                                       |                                                                                                                             |
| ASSIST by YACOUBOU,ASI                                                                                                   |            |              | 18:46                                                       |                                                                                                                             |
|                                                                                                                          | V 2        | 3-5          | 18:28                                                       | GOOD! 3PTR by JACKSON,ISAIAH                                                                                                |
|                                                                                                                          |            |              | 18:28                                                       | ASSIST by EDWARDS,COREY                                                                                                     |
| MISSED 3PTR by GILLMANN,AUSTI                                                                                            |            |              | 18:14                                                       | •                                                                                                                           |
| ,,                                                                                                                       |            |              | 18:14                                                       | REBOUND (DEF) by PORTER,TREY                                                                                                |
|                                                                                                                          |            |              | 17:50                                                       | MISSED LAYUP by THOMPSON,SHEVON                                                                                             |
| REBOUND (DEF) by YACOUBOU,AS                                                                                             |            |              | 17:50                                                       | WIGGED EXTEN BY THOMIS GON, GIVE VOIV                                                                                       |
| MISSED 3PTR by BARTLEY,MARCU                                                                                             |            |              | 17:38                                                       |                                                                                                                             |
| WIGGED OF TIT DY BATTLET, WATGO                                                                                          |            |              | 17:38                                                       | REBOUND (DEF) by JACKSON,ISAIAH                                                                                             |
|                                                                                                                          |            |              | 17:25                                                       | FURNOVER by EDWARDS,COREY                                                                                                   |
| CTEAL by DADTLEY MADOLE                                                                                                  |            |              | 17:23                                                       | OTINOVER BY EDWANDO, OOTIET                                                                                                 |
| STEAL by BARTLEY,MARCU                                                                                                   |            |              |                                                             |                                                                                                                             |
| MISSED JUMPER by YARBROUGH,MILI                                                                                          |            |              | 17:14                                                       |                                                                                                                             |
|                                                                                                                          |            |              | 17:14                                                       | REBOUND (DEF) by THOMPSON,SHEVON                                                                                            |
|                                                                                                                          |            |              | 17:11                                                       | TURNOVER by THOMPSON,SHEVON                                                                                                 |
|                                                                                                                          |            |              | 16:59                                                       | FOUL by THOMPSON,SHEVON                                                                                                     |
|                                                                                                                          |            |              | 16:59                                                       | SUB IN: JENKINS, JALEN                                                                                                      |
|                                                                                                                          |            |              | 16:59                                                       | SUB OUT: THOMPSON,SHEVON                                                                                                    |
| MISSED LAYUP by ROBY, DAVEL                                                                                              |            |              | 16:49                                                       |                                                                                                                             |
|                                                                                                                          |            |              | 16:49                                                       | BLOCK by JENKINS, JALEN                                                                                                     |
| REBOUND (OFF) by TEAI                                                                                                    |            |              | 16:49                                                       |                                                                                                                             |
| MISSED 3PTR by ROBY, DAVEL                                                                                               |            |              | 16:25                                                       |                                                                                                                             |
|                                                                                                                          |            |              | 16:25                                                       | REBOUND (DEF) by TEAM                                                                                                       |
| SUB IN: MANNING, JOH                                                                                                     |            |              | 16:21                                                       | , ,                                                                                                                         |
| SUB OUT: GILLMANN,AUSTI                                                                                                  |            |              | 16:21                                                       |                                                                                                                             |
| FOUL by YARBROUGH,MILI                                                                                                   |            |              | 16:09                                                       |                                                                                                                             |
| TOOL BY TANDITOODIT, WILL                                                                                                | V 3        | 3-6          | 16:09                                                       | GOOD! FT by JENKINS,JALEN                                                                                                   |
|                                                                                                                          | v 3        | 3-0          |                                                             | •                                                                                                                           |
| DEDOUND (DEE) by VADDDOUGLAMU                                                                                            |            |              | 16:09                                                       | MISSED FT by JENKINS, JALEN                                                                                                 |
| REBOUND (DEF) by YARBROUGH,MILI                                                                                          |            |              | 16:09                                                       |                                                                                                                             |
| SUB IN: CRAWFORD,MIK                                                                                                     |            |              | 16:09                                                       |                                                                                                                             |
| SUB OUT: YACOUBOU,AS                                                                                                     |            |              | 16:09                                                       |                                                                                                                             |
| MISSED JUMPER by CRAWFORD, MIK                                                                                           |            |              | 15:39                                                       |                                                                                                                             |
|                                                                                                                          |            |              | 15:39                                                       | REBOUND (DEF) by MOORE,MARQUISE                                                                                             |
|                                                                                                                          |            |              | 15:28                                                       | TURNOVER by EDWARDS,COREY                                                                                                   |
| STEAL by MANNING, JOH                                                                                                    |            |              | 15:27                                                       |                                                                                                                             |
| TURNOVER by YARBROUGH, MILLI                                                                                             |            |              | 15:14                                                       |                                                                                                                             |
|                                                                                                                          |            |              | 15:11                                                       | STEAL by EDWARDS,COREY                                                                                                      |
|                                                                                                                          |            |              | 15:08                                                       | TURNOVER by PORTER, TREY                                                                                                    |
| TIMEOUT medi                                                                                                             |            |              | 15:08                                                       | ·                                                                                                                           |
| SUB IN: AGBEKO,REGGI                                                                                                     |            |              | 15:08                                                       |                                                                                                                             |
| SUB IN: REYNOLDS,MILE                                                                                                    |            |              | 15:08                                                       |                                                                                                                             |
| SUB OUT: BARTLEY,MARCU                                                                                                   |            |              | 15:08                                                       |                                                                                                                             |
| ·                                                                                                                        |            |              |                                                             |                                                                                                                             |
| SUB OUT: YARBROUGH,MILI                                                                                                  |            |              | 15:08                                                       |                                                                                                                             |
|                                                                                                                          |            |              | 14:52                                                       | FOUL by JACKSON,ISAIAH                                                                                                      |
| GOOD! FT by ROBY,DAVEL                                                                                                   | V 2        | 4-6          | 14:52                                                       |                                                                                                                             |
| MISSED FT by ROBY,DAVEL                                                                                                  |            |              | 14:52                                                       |                                                                                                                             |
|                                                                                                                          |            |              | 14:52                                                       | REBOUND (DEF) by JENKINS, JALEN                                                                                             |
|                                                                                                                          |            |              | 14:52                                                       | SUB IN: HOLLOWAY, PATRICK                                                                                                   |
|                                                                                                                          |            |              | 14:52                                                       | SUB OUT: EDWARDS,COREY                                                                                                      |
|                                                                                                                          | V 4        | 4-8          | 14:34                                                       | GOOD! LAYUP by JENKINS,JALEN                                                                                                |
|                                                                                                                          |            |              | 14:34                                                       | ASSIST by JACKSON,ISAIAH                                                                                                    |
| TURNOVER by CRAWFORD, MIK                                                                                                |            |              | 14:11                                                       |                                                                                                                             |
|                                                                                                                          |            |              | 14:11                                                       | SUB IN: THOMPSON, SHEVON                                                                                                    |
|                                                                                                                          |            |              | 14:11                                                       | SUB IN: EDWARDS, COREY                                                                                                      |
|                                                                                                                          |            |              | 14:11                                                       | SUB OUT: PORTER,TREY                                                                                                        |
|                                                                                                                          |            |              | 14:11                                                       | SUB OUT: MOORE,MARQUISE                                                                                                     |
| FOUR AN ACREKO RECOR                                                                                                     |            |              | 13:39                                                       | 300 COT. MICOTIL, MATIQUISE                                                                                                 |
| FOUL by AGBEKO,REGGI                                                                                                     | V.5        | 4.0          |                                                             | DOOD! ET h IA OKOON IO ALAH                                                                                                 |
|                                                                                                                          | V 5        | 4-9          | 13:39                                                       | GOOD! FT by JACKSON,ISAIAH                                                                                                  |
|                                                                                                                          | V 6        | 4-10         | 13:39                                                       | GOOD! FT by JACKSON,ISAIAH                                                                                                  |
|                                                                                                                          |            |              | 13:39                                                       |                                                                                                                             |
| SUB IN: GILLMANN,AUSTI                                                                                                   |            |              | 13:39                                                       |                                                                                                                             |
| SUB IN: YACOUBOU,AS                                                                                                      |            |              |                                                             |                                                                                                                             |
|                                                                                                                          |            |              | 13:39                                                       |                                                                                                                             |
| SUB IN: YACOUBOU,AS                                                                                                      |            |              |                                                             |                                                                                                                             |
| SUB IN: YACOUBOU,AS<br>SUB OUT: ROBY,DAVEL                                                                               |            |              | 13:39                                                       |                                                                                                                             |
| SUB IN: YACOUBOU,AS<br>SUB OUT: ROBY,DAVEL<br>SUB OUT: MANNING,JOH                                                       |            |              | 13:39<br>13:39                                              | REBOUND (DEF) by THOMPSON,SHEVON                                                                                            |
| SUB IN: YACOUBOU,AS<br>SUB OUT: ROBY,DAVEL<br>SUB OUT: MANNING,JOH                                                       | V 8        | 4-12         | 13:39<br>13:39<br>13:14<br>13:14                            |                                                                                                                             |
| SUB IN: YACOUBOU,AS<br>SUB OUT: ROBY,DAVEL<br>SUB OUT: MANNING,JOH                                                       | V 8        | 4-12         | 13:39<br>13:39<br>13:14<br>13:14<br>13:05                   | GOOD! LAYUP by JENKINS,JALEN                                                                                                |
| SUB IN: YACOUBOU,AS<br>SUB OUT: ROBY,DAVEL<br>SUB OUT: MANNING,JOH<br>MISSED JUMPER by REYNOLDS,MILE:                    |            |              | 13:39<br>13:39<br>13:14<br>13:14<br>13:05<br>13:05          | GOOD! LAYUP by JENKINS,JALEN                                                                                                |
| SUB IN: YACOUBOU,AS SUB OUT: ROBY,DAVEL SUB OUT: MANNING,JOH MISSED JUMPER by REYNOLDS,MILE: GOOD! LAYUP by AGBEKO,REGGI | V 8<br>V 6 | 4-12<br>6-12 | 13:39<br>13:39<br>13:14<br>13:14<br>13:05<br>13:05<br>12:50 | GOOD! LAYUP by JENKINS,JALEN                                                                                                |
| SUB IN: YACOUBOU,AS<br>SUB OUT: ROBY,DAVEL<br>SUB OUT: MANNING,JOH<br>MISSED JUMPER by REYNOLDS,MILE:                    |            |              | 13:39<br>13:39<br>13:14<br>13:14<br>13:05<br>13:05          | REBOUND (DEF) by THOMPSON,SHEVON<br>GOOD! LAYUP by JENKINS,JALEN<br>ASSIST by EDWARDS,COREY<br>GOOD! 3PTR by JACKSON,ISAIAH |

|                                                               | 12:15          | 8-15  | V 7  | GOOD! LAYUP by AGBEKO,REGG        |
|---------------------------------------------------------------|----------------|-------|------|-----------------------------------|
|                                                               | 12:15          |       |      | ASSIST by GILLMANN, AUST          |
| OOD! LAYUP by THOMPSON,SHEVON                                 | 11:52          | 8-17  | V 9  |                                   |
| SSIST by EDWARDS,COREY                                        | 11:52          |       |      |                                   |
| OOFD ODTD. MOVOONIONAN                                        | 11:32          | 10-17 | V 7  | GOOD! JUMPER by YACOUBOU,A        |
| ISSED 3PTR by JACKSON,ISAIAH<br>EBOUND (OFF) by JENKINS,JALEN | 11:19<br>11:19 |       |      |                                   |
| DUL by JENKINS,JALEN                                          | 11:16          |       |      |                                   |
| JRNOVER by JENKINS, JALEN                                     | 11:16          |       |      |                                   |
| 7.11.0 7.21.0 y 3.21.11.10,0.12.21.1                          | 11:16          |       |      | TIMEOUT MED                       |
| JB IN: GRAY, VAUGHN                                           | 11:16          |       |      |                                   |
| JB IN: MOORE,MARQUISE                                         | 11:16          |       |      |                                   |
| JB IN: ROYAL,JULIAN                                           | 11:16          |       |      |                                   |
| JB OUT: JENKINS,JALEN                                         | 11:16          |       |      |                                   |
| JB OUT: EDWARDS,COREY                                         | 11:16          |       |      |                                   |
| JB OUT: JACKSON,ISAIAH                                        | 11:16          |       |      |                                   |
|                                                               | 11:16          |       |      | SUB IN: ROBY,DAVE                 |
|                                                               | 11:16          |       |      | SUB IN: BARTLEY,MARC              |
|                                                               | 11:16          |       |      | SUB OUT: CRAWFORD, MIL            |
| DUL by ROYAL,JULIAN                                           | 11:16<br>11:04 |       |      | SUB OUT: REYNOLDS,MIL             |
| JOE BY NOTAL, JOEIAN                                          | 10:53          |       |      | MISSED JUMPER by GILLMANN,AUST    |
| BOUND (DEF) by ROYAL, JULIAN                                  | 10:53          |       |      | MIGGED SOME ETT BY GILLMANN, AGG  |
| DOD! LAYUP by THOMPSON,SHEVON                                 | 10:39          | 10-19 | V 9  |                                   |
| SSIST by MOORE,MARQUISE                                       | 10:39          |       |      |                                   |
|                                                               | 09:55          | 13-19 | V 6  | GOOD! 3PTR by YACOUBOU,A          |
|                                                               | 09:55          |       |      | ASSIST by BARTLEY,MARC            |
| OOD! JUMPER by HOLLOWAY, PATRICK                              | 09:41          | 13-21 | V 8  |                                   |
|                                                               | 09:17          |       |      | TURNOVER by AGBEKO, REGG          |
| EAL by MOORE,MARQUISE                                         | 09:15          |       |      |                                   |
| SSED LAYUP by MOORE,MARQUISE                                  | 09:12          |       |      |                                   |
|                                                               | 09:12          |       |      | BLOCK by ROBY,DAVE                |
|                                                               | 09:09          |       |      | REBOUND (DEF) by AGBEKO,REGO      |
| DUL by GRAY,VAUGHN                                            | 09:03          |       |      |                                   |
|                                                               | 09:03          |       |      | MISSED FT by ROBY,DAVE            |
|                                                               | 09:03          |       |      | REBOUND (DEADB) by TE             |
| TROUBLE (BEEL THOMPSON SUEVON                                 | 09:03          |       |      | MISSED FT by ROBY,DAVE            |
| EBOUND (DEF) by THOMPSON,SHEVON                               | 09:03          |       |      | QUID IN MARRIDOUGH MIL            |
|                                                               | 09:03          |       |      | SUB IN: YARBROUGH,MIL             |
| OOD! LAYUP by GRAY,VAUGHN                                     | 09:03<br>08:39 | 13-23 | V 10 | SUB OUT: AGBEKO,REGG              |
| SOD! LATOR BY GRAT, VAUGHIN                                   | 08:20          | 13-23 | V 10 | MISSED JUMPER by YARBROUGH,MIL    |
| EBOUND (DEF) by THOMPSON,SHEVON                               | 08:20          |       |      | WIGGED JUWIFER BY TANDROUGH, WILL |
| SSED JUMPER by HOLLOWAY, PATRICK                              | 08:09          |       |      |                                   |
| EBOUND (OFF) by THOMPSON,SHEVON                               | 08:09          |       |      |                                   |
|                                                               | 08:05          |       |      | FOUL by BARTLEY,MARC              |
| JB IN: JENKINS, JALEN                                         | 08:05          |       |      |                                   |
| JB OUT: ROYAL,JULIAN                                          | 08:05          |       |      |                                   |
|                                                               | 08:05          |       |      | SUB IN: MANNING,JO                |
|                                                               | 08:05          |       |      | SUB IN: REYNOLDS,MIL              |
|                                                               | 08:05          |       |      | SUB OUT: GILLMANN,AUS             |
|                                                               | 08:05          |       |      | SUB OUT: BARTLEY,MARC             |
|                                                               | 08:03          |       |      | FOUL by ROBY,DAVE                 |
| OOD! FT by JENKINS,JALEN                                      | 08:03          | 13-24 | V 11 |                                   |
| DOD! FT by JENKINS,JALEN                                      | 08:03          | 13-25 | V 12 |                                   |
| B IN: EDWARDS,COREY                                           | 08:03          |       |      |                                   |
| JB OUT: MOORE,MARQUISE                                        | 08:03          |       |      |                                   |
|                                                               | 08:03          |       |      | SUB IN: CRAWFORD,MI               |
|                                                               | 08:03          |       |      | SUB OUT: ROBY,DAVE                |
|                                                               | 07:37          | 16-25 | V 9  | GOOD! 3PTR by CRAWFORD,MI         |
|                                                               | 07:37          |       |      | ASSIST by YACOUBOU,A              |
| MEQUE are dis                                                 | 07:16          |       |      | FOUL by MANNING,JO                |
| MEOUT media                                                   | 07:16          | 10.00 | V 10 |                                   |
| OOD! FT by THOMPSON,SHEVON                                    | 07:16          | 16-26 | V 10 |                                   |
| DOD! FT by THOMPSON,SHEVON  JB IN: MOORE,MARQUISE             | 07:16<br>07:16 | 16-27 | V 11 |                                   |
| JB IN: JACKSON,ISAIAH                                         | 07:16          |       |      |                                   |
| JB OUT: GRAY,VAUGHN                                           | 07:16          |       |      |                                   |
| JB OUT: EDWARDS,COREY                                         | 07:16          |       |      |                                   |
|                                                               | 06:49          |       |      | MISSED LAYUP by REYNOLDS,MIL      |
| OCK by JENKINS,JALEN                                          | 06:49          |       |      |                                   |
|                                                               | 06:49          |       |      | REBOUND (OFF) by TE               |
|                                                               | 06:44          |       |      | MISSED JUMPER by YACOUBOU,A       |
| EBOUND (DEF) by THOMPSON,SHEVON                               | 06:44          |       |      |                                   |
| OOD! LAYUP by MOORE,MARQUISE                                  | 06:31          | 16-29 | V 13 |                                   |
|                                                               | 06:06          | 18-29 | V 11 | GOOD! JUMPER by YARBROUGH,MII     |
|                                                               | 06:06          |       |      | ASSIST by YACOUBOU,A              |
| DUL by THOMPSON,SHEVON                                        | 05:42          |       |      |                                   |
|                                                               | 05:42          |       |      |                                   |
| JRNOVER by THOMPSON,SHEVON                                    |                |       |      |                                   |
| JRNOVER by THOMPSON,SHEVON<br>JB IN: ROYAL,JULIAN             | 05:42          |       |      |                                   |
|                                                               | 05:42<br>05:42 |       |      |                                   |
| JB IN: ROYAL,JULIAN                                           |                |       |      | SUB IN: MCBROOM,AUST              |

|                                           | 05.00          |       |      | MICCED ADED IN COMMEADD MIKE          |
|-------------------------------------------|----------------|-------|------|---------------------------------------|
| REBOUND (DEF) by JENKINS, JALEN           | 05:30<br>05:30 |       |      | MISSED 3PTR by CRAWFORD,MIKE          |
| MISSED JUMPER by HOLLOWAY, PATRICK        | 05:22          |       |      |                                       |
| WINDOLD GOWN ETT BY THOLEGWATT, I ATTRION | 05:22          |       |      | REBOUND (DEF) by YACOUBOU,ASH         |
|                                           | 05:12          |       |      | MISSED LAYUP by YARBROUGH,MILIK       |
| REBOUND (DEF) by JENKINS, JALEN           | 05:12          |       |      |                                       |
| GOOD! 3PTR by JACKSON,ISAIAH              | 04:49          | 18-32 | V 14 |                                       |
| ASSIST by MOORE,MARQUISE                  | 04:49          |       |      |                                       |
|                                           | 04:29          | 20-32 | V 12 | GOOD! JUMPER by YARBROUGH, MILIK      |
|                                           | 04:29          | 20 02 | *    | ASSIST by MCBROOM,AUSTIN              |
| GOOD! DUNK by ROYAL, JULIAN               | 04:03          | 20-34 | V 14 | · · · · · · · · · · · · · · · · · · · |
| ASSIST by MOORE,MARQUISE                  | 04:03          |       |      |                                       |
|                                           | 03:51          |       |      | MISSED JUMPER by YARBROUGH, MILIK     |
| REBOUND (DEF) by MOORE,MARQUISE           | 03:51          |       |      |                                       |
| MISSED LAYUP by ROYAL, JULIAN             | 03:37          |       |      |                                       |
| ,,                                        | 03:37          |       |      | BLOCK by MANNING, JOHN                |
|                                           | 03:35          |       |      | REBOUND (DEF) by YARBROUGH, MILIK     |
|                                           | 03:32          | 22-34 | V 12 | GOOD! LAYUP by YARBROUGH,MILIK        |
| FOUL by MOORE,MARQUISE                    | 03:32          |       |      |                                       |
| ,                                         | 03:32          |       |      | TIMEOUT media                         |
|                                           | 03:32          |       |      | MISSED FT by YARBROUGH,MILIK          |
| REBOUND (DEF) by JENKINS, JALEN           | 03:32          |       |      | •                                     |
|                                           | 03:32          |       |      | SUB IN: BARTLEY,MARCUS                |
|                                           | 03:32          |       |      | SUB IN: ROBY,DAVELL                   |
|                                           | 03:32          |       |      | SUB IN: GILLMANN, AUSTIN              |
|                                           | 03:32          |       |      | SUB OUT: MANNING, JOHN                |
|                                           | 03:32          |       |      | SUB OUT: MCBROOM, AUSTIN              |
|                                           | 03:32          |       |      | SUB OUT: CRAWFORD,MIKE                |
| SUB IN: PORTER,TREY                       | 03:24          |       |      |                                       |
| SUB OUT: ROYAL, JULIAN                    | 03:24          |       |      |                                       |
| TURNOVER by PORTER, TREY                  | 03:15          |       |      |                                       |
|                                           | 03:13          |       |      | STEAL by ROBY, DAVELL                 |
|                                           | 03:00          | 24-34 | V 10 | GOOD! JUMPER by ROBY, DAVELL          |
|                                           | 02:40          |       |      | FOUL by GILLMANN, AUSTIN              |
| GOOD! FT by PORTER,TREY                   | 02:40          | 24-35 | V 11 |                                       |
| GOOD! FT by PORTER,TREY                   | 02:40          | 24-36 | V 12 |                                       |
| SUB IN: EDWARDS,COREY                     | 02:40          |       |      |                                       |
| SUB OUT: HOLLOWAY, PATRICK                | 02:40          |       |      |                                       |
|                                           | 02:22          |       |      | MISSED LAYUP by YARBROUGH, MILIK      |
| REBOUND (DEF) by EDWARDS,COREY            | 02:22          |       |      |                                       |
| GOOD! 3PTR by JACKSON,ISAIAH              | 02:13          | 24-39 | V 15 |                                       |
| ASSIST by PORTER,TREY                     | 02:13          |       |      |                                       |
|                                           | 02:09          |       |      | TIMEOUT 30SEC                         |
|                                           | 02:09          |       |      | SUB IN: AGBEKO,REGGIE                 |
|                                           | 02:09          |       |      | SUB OUT: YARBROUGH, MILIK             |
| FOUL by PORTER,TREY                       | 02:02          |       |      |                                       |
|                                           | 02:02          |       |      | MISSED FT by GILLMANN, AUSTIN         |
| REBOUND (DEF) by JENKINS, JALEN           | 02:02          |       |      |                                       |
| GOOD! JUMPER by JENKINS,JALEN             | 01:32          | 24-41 | V 17 |                                       |
| ASSIST by EDWARDS,COREY                   | 01:32          |       |      |                                       |
|                                           | 00:56          |       |      | TURNOVER by ROBY, DAVELL              |
| TIMEOUT 30SEC                             | 00:56          |       |      |                                       |
| SUB IN: ROYAL,JULIAN                      | 00:56          |       |      |                                       |
| SUB OUT: PORTER,TREY                      | 00:56          |       |      |                                       |
|                                           | 00:56          |       |      | SUB IN: REYNOLDS,MILES                |
|                                           | 00:56          |       |      | SUB IN: MANNING,JOHN                  |
|                                           | 00:56          |       |      | SUB OUT: BARTLEY,MARCUS               |
|                                           | 00:56          |       |      | SUB OUT: GILLMANN, AUSTIN             |
| GOOD! JUMPER by MOORE,MARQUISE            | 00:39          | 24-43 | V 19 |                                       |
|                                           | 00:02          |       |      | MISSED LAYUP by ROBY,DAVELL           |
| DEDOLIND (DEE) by MOODE MADOLISE          | 00:02          |       |      |                                       |
| REBOUND (DEF) by MOORE, MARQUISE          |                |       |      |                                       |