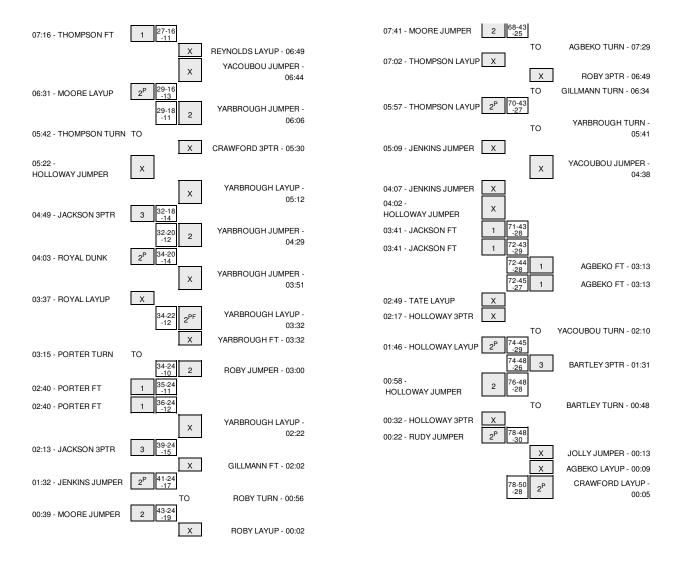

## George Mason vs Saint Louis 2/28/2015; 6 p.m. at St. Louis, Mo. (Chaifetz Arena) Period 2 Play-By-Play

| VISITORS: George Mason                                | Time           | Score          | Margin | HOME: Saint Louis                 |
|-------------------------------------------------------|----------------|----------------|--------|-----------------------------------|
|                                                       | 20:00          |                |        | SUB IN: AGBEKO,REGGIE             |
|                                                       | 20:00          |                |        | SUB OUT: BARTLEY,MARCUS           |
| GOOD! LAYUP by THOMPSON,SHEVON                        | 19:28          | 24-45          | V 21   |                                   |
| ASSIST by MOORE,MARQUISE                              | 19:28          |                |        |                                   |
| FOUL by PORTER,TREY                                   | 19:04          |                |        |                                   |
| FOUL by EDWARDS, COREY                                | 18:42          | 05.45          | V 00   | OOOD! ET by VARREDOUGLANDING      |
|                                                       | 18:42          | 25-45<br>26-45 | V 20   | GOOD! FT by YARBROUGH,MILIK       |
| TURNOVER by PORTER,TREY                               | 18:42<br>18:25 | 20-43          | V 19   | GOOD! FT by YARBROUGH,MILIK       |
| TOTING VETTBY FORTER, THE F                           | 18:24          |                |        | STEAL by AGBEKO,REGGIE            |
| FOUL by PORTER,TREY                                   | 18:21          |                |        | OTENE BY NOBERO, NEGOTE           |
|                                                       | 18:21          | 27-45          | V 18   | GOOD! FT by ROBY,DAVELL           |
|                                                       | 18:21          | 28-45          | V 17   | GOOD! FT by ROBY,DAVELL           |
| SUB IN: JENKINS, JALEN                                | 18:21          |                |        |                                   |
| SUB OUT: PORTER,TREY                                  | 18:21          |                |        |                                   |
| MISSED JUMPER by JACKSON, ISAIAH                      | 18:04          |                |        |                                   |
| REBOUND (OFF) by THOMPSON,SHEVON                      | 18:04          |                |        |                                   |
| MISSED 3PTR by EDWARDS,COREY                          | 17:58          |                |        |                                   |
|                                                       | 17:58          |                |        | REBOUND (DEF) by AGBEKO,REGGIE    |
| FOUL by MOORE,MARQUISE                                | 17:46          |                |        |                                   |
|                                                       | 17:36          |                |        | MISSED LAYUP by AGBEKO,REGGIE     |
|                                                       | 17:36          |                |        | REBOUND (OFF) by GILLMANN, AUSTIN |
| FOUL by THOMPSON,SHEVON                               | 17:34          |                |        | MICOSED ET L. ON LAMAN ANOTHE     |
|                                                       | 17:34          |                |        | MISSED FT by GILLMANN, AUSTIN     |
|                                                       | 17:34          | 29-45          | V 16   | REBOUND (DEADB) by TEAM           |
| SUB IN: ROYAL,JULIAN                                  | 17:34          | 29-45          | V 16   | GOOD! FT by GILLMANN, AUSTIN      |
| SUB OUT: THOMPSON,SHEVON                              | 17:34<br>17:34 |                |        |                                   |
| MISSED LAYUP by JACKSON,ISAIAH                        | 17:34          |                |        |                                   |
| REBOUND (OFF) by ROYAL, JULIAN                        | 17:22          |                |        |                                   |
| GOOD! TIPIN by ROYAL, JULIAN                          | 17:20          | 29-47          | V 18   |                                   |
|                                                       | 17:03          | 32-47          | V 15   | GOOD! 3PTR by GILLMANN,AUSTIN     |
|                                                       | 17:03          |                |        | ASSIST by YARBROUGH, MILIK        |
|                                                       | 16:47          |                |        | FOUL by YARBROUGH, MILIK          |
| GOOD! FT by JACKSON,ISAIAH                            | 16:47          | 32-48          | V 16   |                                   |
| GOOD! FT by JACKSON,ISAIAH                            | 16:47          | 32-49          | V 17   |                                   |
|                                                       | 16:29          |                |        | MISSED JUMPER by ROBY, DAVELL     |
| REBOUND (DEF) by JENKINS, JALEN                       | 16:29          |                |        |                                   |
| MISSED JUMPER by MOORE, MARQUISE                      | 16:15          |                |        |                                   |
|                                                       | 16:15          |                |        | REBOUND (DEF) by AGBEKO, REGGIE   |
| FOUL by ROYAL, JULIAN                                 | 16:02          |                |        |                                   |
|                                                       | 16:02          |                |        | SUB IN: JOLLY,BRETT               |
|                                                       | 16:02          |                |        | SUB IN: CRAWFORD,MIKE             |
|                                                       | 16:02          |                |        | SUB OUT: YARBROUGH,MILIK          |
|                                                       | 16:02          |                |        | SUB OUT: GILLMANN,AUSTIN          |
|                                                       | 15:48          |                |        | TURNOVER by YACOUBOU,ASH          |
| TIMEOUT MEDIA                                         | 15:48          |                |        |                                   |
| GOOD! JUMPER by ROYAL, JULIAN                         | 15:34          | 32-51          | V 19   |                                   |
| ASSIST by JACKSON,ISAIAH                              | 15:34          |                |        | TUDNOVED IN ACREMO RECOVE         |
| CTEAL IN MOODE MADOUICE                               | 15:04<br>15:02 |                |        | TURNOVER by AGBEKO,REGGIE         |
| STEAL by MOORE,MARQUISE GOOD! LAYUP by MOORE,MARQUISE | 15:02          | 32-53          | V 21   |                                   |
| GOOD! LATOR BY MOONE, MANQUISE                        | 15:00          | 32-33          | V 21   | FOUL by CRAWFORD,MIKE             |
| GOOD! FT by MOORE,MARQUISE                            | 15:00          | 32-54          | V 22   | 1.002.0) 0.01111 0.10,11111.0     |
| doop. It by moone, with quote                         | 14:49          | 02 04          | V 22   | TURNOVER by ROBY,DAVELL           |
| STEAL by JACKSON,ISAIAH                               | 14:47          |                |        | 10.111012110,11021,577222         |
| TURNOVER by JACKSON,ISAIAH                            | 14:46          |                |        |                                   |
|                                                       | 14:45          |                |        | STEAL by YACOUBOU,ASH             |
|                                                       | 14:38          |                |        | TURNOVER by ROBY, DAVELL          |
|                                                       | 14:38          |                |        | SUB IN: REYNOLDS, MILES           |
|                                                       | 14:38          |                |        | SUB OUT: ROBY,DAVELL              |
| GOOD! LAYUP by JENKINS, JALEN                         | 14:23          | 32-56          | V 24   |                                   |
| ASSIST by ROYAL, JULIAN                               | 14:23          |                |        |                                   |
|                                                       | 14:05          |                |        | TURNOVER by REYNOLDS, MILES       |
| STEAL by JACKSON,ISAIAH                               | 14:04          |                |        |                                   |
| GOOD! JUMPER by ROYAL, JULIAN                         | 13:47          | 32-58          | V 26   |                                   |
| ASSIST by MOORE,MARQUISE                              | 13:47          |                |        |                                   |
|                                                       | 13:41          |                |        | TIMEOUT 30SEC                     |
|                                                       | 13:41          |                |        | SUB IN: YARBROUGH,MILIK           |
|                                                       | 13:41          |                |        | SUB IN: GILLMANN, AUSTIN          |
|                                                       | 13:41          |                |        | SUB OUT: AGBEKO,REGGIE            |
|                                                       | 13:41          |                |        | SUB OUT: JOLLY,BRETT              |
|                                                       | 13:25          |                |        | SUB IN: ROBY,DAVELL               |
|                                                       | 13:25          |                |        | SUB OUT: YACOUBOU,ASH             |
|                                                       |                |                |        |                                   |