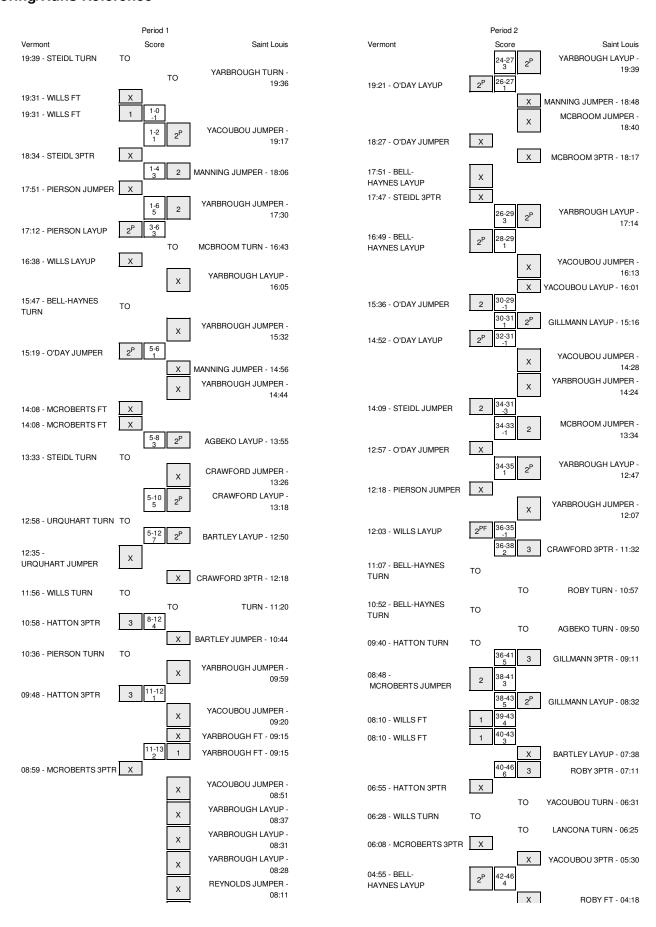

# Vermont vs Saint Louis 12/21/2014; 1 p.m. at St. Louis, Mo. (Chaifetz Arena) Period 1 Play-By-Play

| HOME: Saint Lou                                                                                                                   | Margin | Score | Time                                               | VISITORS: Vermont                                                           |
|-----------------------------------------------------------------------------------------------------------------------------------|--------|-------|----------------------------------------------------|-----------------------------------------------------------------------------|
|                                                                                                                                   |        |       | 19:39                                              | TURNOVER by STEIDL, KURT                                                    |
| STEAL by YARBROUGH,MILI                                                                                                           |        |       | 19:38                                              |                                                                             |
| TURNOVER by YARBROUGH, MILI                                                                                                       |        |       | 19:36                                              |                                                                             |
|                                                                                                                                   |        |       | 19:35                                              | STEAL by MCROBERTS, ZACH                                                    |
| FOUL by MANNING,JOH                                                                                                               |        |       | 19:31                                              |                                                                             |
|                                                                                                                                   |        |       | 19:31                                              | MISSED FT by WILLS,DRE                                                      |
|                                                                                                                                   |        |       | 19:31                                              | REBOUND (DEADB) by TEAM                                                     |
|                                                                                                                                   | V 1    | 0-1   | 19:31                                              | GOOD! FT by WILLS,DRE                                                       |
| GOOD! JUMPER by YACOUBOU, AS                                                                                                      | H 1    | 2-1   | 19:17                                              |                                                                             |
| ASSIST by YARBROUGH,MILI                                                                                                          |        |       | 19:17                                              |                                                                             |
|                                                                                                                                   |        |       | 18:34                                              | MISSED 3PTR by STEIDL,KURT                                                  |
| REBOUND (DEF) by MANNING, JOH                                                                                                     |        |       | 18:34                                              |                                                                             |
| GOOD! JUMPER by MANNING, JOH                                                                                                      | H 3    | 4-1   | 18:06                                              |                                                                             |
| ASSIST by YACOUBOU,AS                                                                                                             |        |       | 18:06                                              |                                                                             |
| ·                                                                                                                                 |        |       | 17:51                                              | MISSED JUMPER by PIERSON,RYAN                                               |
| REBOUND (DEF) by YARBROUGH, MILI                                                                                                  |        |       | 17:51                                              |                                                                             |
| GOOD! JUMPER by YARBROUGH, MILI                                                                                                   | H 5    | 6-1   | 17:30                                              |                                                                             |
| ASSIST by YACOUBOU,AS                                                                                                             |        |       | 17:30                                              |                                                                             |
|                                                                                                                                   | Н3     | 6-3   | 17:12                                              | GOOD! LAYUP by PIERSON,RYAN                                                 |
| TURNOVER by MCBROOM,AUSTI                                                                                                         | 110    | 0.0   | 16:43                                              | doob! Error by Fierroom, it have                                            |
| TOTINO VETT BY INIOBITIOONI, AGGIT                                                                                                |        |       |                                                    | CTEAL by MILL C DDE                                                         |
|                                                                                                                                   |        |       | 16:42<br>16:38                                     | STEAL by WILLS,DRE                                                          |
| DEDOLIND (DEE) by VARRESHALL                                                                                                      |        |       |                                                    | MISSED LAYUP by WILLS,DRE                                                   |
| REBOUND (DEF) by YARBROUGH,MILI                                                                                                   |        |       | 16:38                                              | OUR IN OIRAY ETHAN                                                          |
|                                                                                                                                   |        |       | 16:19                                              | SUB IN: O'DAY,ETHAN                                                         |
|                                                                                                                                   |        |       | 16:19                                              | SUB IN: HATTON,BRANDON                                                      |
|                                                                                                                                   |        |       | 16:19                                              | SUB OUT: PIERSON,RYAN                                                       |
|                                                                                                                                   |        |       | 16:19                                              | SUB OUT: WILLS,DRE                                                          |
| SUB IN: CRAWFORD,MIK                                                                                                              |        |       | 16:19                                              |                                                                             |
| SUB OUT: ROBY,DAVEL                                                                                                               |        |       | 16:19                                              |                                                                             |
| MISSED LAYUP by YARBROUGH,MILI                                                                                                    |        |       | 16:05                                              |                                                                             |
| · · · · · · · · · · · · · · · · · · ·                                                                                             |        |       | 16:05                                              | REBOUND (DEF) by MCROBERTS, ZACH                                            |
|                                                                                                                                   |        |       | 15:47                                              | TURNOVER by BELL-HAYNES, TRAE                                               |
| STEAL by MCBROOM,AUSTI                                                                                                            |        |       | 15:43                                              | TOTALO VETTO DELETATINEO, TIME                                              |
|                                                                                                                                   |        |       |                                                    |                                                                             |
| MISSED JUMPER by YARBROUGH,MILI                                                                                                   |        |       | 15:32                                              | DEDOUND (DEE) L. OTEIDI KUDT                                                |
|                                                                                                                                   |        |       | 15:32                                              | REBOUND (DEF) by STEIDL,KURT                                                |
|                                                                                                                                   | H 1    | 6-5   | 15:19                                              | GOOD! JUMPER by O'DAY,ETHAN                                                 |
| MISSED JUMPER by MANNING, JOH                                                                                                     |        |       | 14:56                                              |                                                                             |
| REBOUND (OFF) by YARBROUGH, MILI                                                                                                  |        |       | 14:56                                              |                                                                             |
| MISSED JUMPER by YARBROUGH, MILI                                                                                                  |        |       | 14:44                                              |                                                                             |
|                                                                                                                                   |        |       | 14:44                                              | REBOUND (DEF) by MCROBERTS, ZACH                                            |
|                                                                                                                                   |        |       | 14:39                                              | TIMEOUT MEDIA                                                               |
|                                                                                                                                   |        |       | 14:39                                              | SUB IN: WARD,CAM                                                            |
|                                                                                                                                   |        |       | 14:39                                              | SUB OUT: BELL-HAYNES,TRAE                                                   |
| SUB IN: AGBEKO,REGGI                                                                                                              |        |       | 14:39                                              |                                                                             |
| SUB IN: GILLMANN, AUSTI                                                                                                           |        |       | 14:39                                              |                                                                             |
| SUB OUT: YARBROUGH,MILI                                                                                                           |        |       | 14:39                                              |                                                                             |
| SUB OUT: MANNING, JOH                                                                                                             |        |       | 14:39                                              |                                                                             |
|                                                                                                                                   |        |       |                                                    |                                                                             |
| FOUL by AGBEKO,REGGI                                                                                                              |        |       | 14:08                                              |                                                                             |
|                                                                                                                                   |        |       | 14:08                                              | MISSED FT by MCROBERTS,ZACH                                                 |
|                                                                                                                                   |        |       | 14:08                                              | REBOUND (DEADB) by TEAM                                                     |
|                                                                                                                                   |        |       | 14:08                                              | MISSED FT by MCROBERTS,ZACH                                                 |
| REBOUND (DEF) by AGBEKO,REGG                                                                                                      |        |       | 14:08                                              |                                                                             |
| GOOD! LAYUP by AGBEKO,REGG                                                                                                        | H 3    | 8-5   | 13:55                                              |                                                                             |
| ASSIST by GILLMANN, AUSTI                                                                                                         |        |       | 13:55                                              |                                                                             |
| FOUL by AGBEKO,REGG                                                                                                               |        |       | 13:36                                              |                                                                             |
|                                                                                                                                   |        |       | 13:36                                              | SUB IN: BELL-HAYNES,TRAE                                                    |
|                                                                                                                                   |        |       | 13:36                                              | SUB IN: WILLS,DRE                                                           |
|                                                                                                                                   |        |       | 13:36                                              | SUB IN: URQUHART,DREW                                                       |
|                                                                                                                                   |        |       | 13:36                                              | SUB OUT: MCROBERTS,ZACH                                                     |
|                                                                                                                                   |        |       | 13:36                                              | SUB OUT: MICHOBERTS, ZACH                                                   |
|                                                                                                                                   |        |       |                                                    | •                                                                           |
| 0110 111 1 1100111 =                                                                                                              |        |       | 13:36                                              | SUB OUT: HATTON,BRANDON                                                     |
| SUB IN: LANCONA,TANNE                                                                                                             |        |       | 13:36                                              |                                                                             |
| SUB OUT: AGBEKO,REGG                                                                                                              |        |       | 13:36                                              |                                                                             |
| OOD COT. MADERO, NEGA                                                                                                             |        |       | 13:33                                              | TURNOVER by STEIDL,KURT                                                     |
|                                                                                                                                   |        |       | 13:32                                              |                                                                             |
| STEAL by YACOUBOU,AS                                                                                                              |        |       | 13:26                                              |                                                                             |
|                                                                                                                                   |        |       |                                                    |                                                                             |
| STEAL by YACOUBOU,AS                                                                                                              |        |       | 13:26                                              |                                                                             |
| STEAL by YACOUBOU,AS<br>MISSED JUMPER by CRAWFORD,MIK<br>REBOUND (OFF) by YACOUBOU,AS                                             | Н 5    | 10-5  |                                                    |                                                                             |
| STEAL by YACOUBOU,AS<br>MISSED JUMPER by CRAWFORD,MIK                                                                             | Н 5    | 10-5  | 13:26<br>13:18                                     | FURNOVER by URQUHART, DREW                                                  |
| STEAL by YACOUBOU,AS<br>MISSED JUMPER by CRAWFORD,MIK<br>REBOUND (OFF) by YACOUBOU,AS                                             | Н5     | 10-5  | 13:26<br>13:18<br>12:58                            |                                                                             |
| STEAL by YACOUBOU,AS<br>MISSED JUMPER by CRAWFORD,MIK<br>REBOUND (OFF) by YACOUBOU,AS                                             | Н5     | 10-5  | 13:26<br>13:18<br>12:58<br>12:58                   | SUB IN: HATTON,BRANDON                                                      |
| STEAL by YACOUBOU,AS<br>MISSED JUMPER by CRAWFORD,MIK<br>REBOUND (OFF) by YACOUBOU,AS<br>GOOD! LAYUP by CRAWFORD,MIK              | Н5     | 10-5  | 13:26<br>13:18<br>12:58<br>12:58<br>12:58          | SUB IN: HATTON,BRANDON                                                      |
| STEAL by YACOUBOU,AS MISSED JUMPER by CRAWFORD,MIK REBOUND (OFF) by YACOUBOU,AS GOODI LAYUP by CRAWFORD,MIK SUB IN: BARTLEY,MARCU | Н5     | 10-5  | 13:26<br>13:18<br>12:58<br>12:58<br>12:58<br>12:58 | SUB IN: HATTON,BRANDON                                                      |
| STEAL by YACOUBOU,AS<br>MISSED JUMPER by CRAWFORD,MIK<br>REBOUND (OFF) by YACOUBOU,AS<br>GOOD! LAYUP by CRAWFORD,MIK              | Н5     | 10-5  | 13:26<br>13:18<br>12:58<br>12:58<br>12:58          | TURNOVER by URQUHART,DREW<br>SUB IN: HATTON,BRANDON<br>SUB OUT: STEIDL,KURT |

| SUB OUT: YACOUBOU,ASI                            |     |       | 12:58                                     |                                     |
|--------------------------------------------------|-----|-------|-------------------------------------------|-------------------------------------|
| GOOD! LAYUP by BARTLEY,MARCU                     | H 7 | 12-5  | 12:50<br>12:35                            | MISSED JUMPER by URQUHART, DREW     |
| REBOUND (DEF) by GILLMANN,AUSTII                 |     |       | 12:35                                     | WISSED JOWIFER BY UNQUIRANT, DREW   |
| MISSED 3PTR by CRAWFORD,MIKI                     |     |       | 12:18                                     |                                     |
| · ·                                              |     |       | 12:18                                     | REBOUND (DEF) by URQUHART, DREW     |
| FOUL by LANCONA, TANNE                           |     |       | 12:16                                     |                                     |
|                                                  |     |       | 12:16                                     | SUB IN: PIERSON,RYAN                |
|                                                  |     |       | 12:16                                     | SUB OUT: URQUHART, DREW             |
|                                                  |     |       | 11:56                                     | TURNOVER by WILLS,DRE               |
| TIMEOUT MEDIA                                    |     |       | 11:56                                     |                                     |
| TURNOVER by TEAP                                 |     |       | 11:20                                     |                                     |
|                                                  | H 4 | 12-8  | 10:58                                     | GOOD! 3PTR by HATTON,BRANDON        |
| MICOSED WINDSED L. DADTI SYAM DOWN               |     |       | 10:58                                     | ASSIST by O'DAY,ETHAN               |
| MISSED JUMPER by BARTLEY, MARCU                  |     |       | 10:44                                     | DEDOLIND (DEEX by WILL O DDE        |
|                                                  |     |       | 10:44                                     | REBOUND (DEF) by WILLS,DRE          |
| STEAL by CRAWFORD,MIKI                           |     |       | 10:36<br>10:34                            | TURNOVER by PIERSON,RYAN            |
| STEAL BY CHAWFORD, WIRL                          |     |       | 10:26                                     | FOUL by WILLS, DRE                  |
|                                                  |     |       | 10:26                                     | SUB IN: STEIDL,KURT                 |
|                                                  |     |       | 10:26                                     | SUB IN: MCROBERTS,ZACH              |
|                                                  |     |       | 10:26                                     | SUB OUT: WILLS.DRE                  |
|                                                  |     |       | 10:26                                     | SUB OUT: PIERSON,RYAN               |
| SUB IN: REYNOLDS,MILE:                           |     |       | 10:26                                     |                                     |
| SUB IN: YACOUBOU,ASI                             |     |       | 10:26                                     |                                     |
| SUB IN: YARBROUGH,MILII                          |     |       | 10:26                                     |                                     |
| SUB IN: JOLLY,BRET                               |     |       | 10:26                                     |                                     |
| SUB OUT: BARTLEY,MARCU                           |     |       | 10:26                                     |                                     |
| SUB OUT: LANCONA,TANNE                           |     |       | 10:26                                     |                                     |
| SUB OUT: CRAWFORD,MIKI                           |     |       | 10:26                                     |                                     |
| SUB OUT: GILLMANN,AUSTII                         |     |       | 10:26                                     |                                     |
| MISSED JUMPER by YARBROUGH,MILII                 |     |       | 09:59                                     |                                     |
|                                                  |     |       | 09:59                                     | REBOUND (DEF) by O'DAY, ETHAN       |
|                                                  | H 1 | 12-11 | 09:48                                     | GOOD! 3PTR by HATTON,BRANDON        |
| TIMEQUETEEN                                      |     |       | 09:48                                     | ASSIST by BELL-HAYNES,TRAE          |
| TIMEOUT TEAN<br>MISSED JUMPER by YACOUBOU,ASI    |     |       | 09:44<br>09:20                            |                                     |
| REBOUND (OFF) by YARBROUGH,MILII                 |     |       | 09:20                                     |                                     |
| NEBOUND (OFF) BY TANBROUGH, WILLI                |     |       | 09:20                                     | FOUL by MCROBERTS, ZACH             |
| MISSED FT by YARBROUGH,MILII                     |     |       | 09:15                                     | TOOL by Monobertto, 2 North         |
| REBOUND (DEADB) by TEAR                          |     |       | 09:15                                     |                                     |
| GOOD! FT by YARBROUGH,MILIF                      | H 2 | 13-11 | 09:15                                     |                                     |
| .,,                                              |     |       | 08:59                                     | MISSED 3PTR by MCROBERTS,ZACH       |
| REBOUND (DEF) by REYNOLDS, MILES                 |     |       | 08:59                                     |                                     |
| MISSED JUMPER by YACOUBOU, ASI                   |     |       | 08:51                                     |                                     |
|                                                  |     |       | 08:51                                     | BLOCK by MCROBERTS, ZACH            |
| REBOUND (OFF) by TEAN                            |     |       | 08:51                                     |                                     |
| MISSED LAYUP by YARBROUGH,MILII                  |     |       | 08:37                                     |                                     |
| REBOUND (OFF) by REYNOLDS,MILES                  |     |       | 08:37                                     |                                     |
| MISSED LAYUP by YARBROUGH,MILII                  |     |       | 08:31                                     |                                     |
| REBOUND (OFF) by YARBROUGH,MILII                 |     |       | 08:31                                     |                                     |
| MISSED LAYUP by YARBROUGH,MILII                  |     |       | 08:28                                     |                                     |
| REBOUND (OFF) by REYNOLDS,MILES                  |     |       | 08:28                                     | FOUR AN OTFIDE KUDT                 |
| MICOSED II IMPER I DEVALOU DO MILE               |     |       | 08:28                                     | FOUL by STEIDL,KURT                 |
| MISSED JUMPER by REYNOLDS, MILE:                 |     |       | 08:11                                     |                                     |
| REBOUND (OFF) by YARBROUGH,MILII                 |     |       | 08:11<br>08:09                            | FOUL by STEIDL,KURT                 |
| MISSED FT by YARBROUGH,MILII                     |     |       | 08:09                                     | TOOL BY STEIDE;NOTT                 |
| REBOUND (DEADB) by TEAR                          |     |       | 08:09                                     |                                     |
| GOOD! FT by YARBROUGH,MILIF                      | Н3  | 14-11 | 08:09                                     |                                     |
|                                                  |     |       | 08:09                                     | SUB IN: WILLS,DRE                   |
|                                                  |     |       | 08:09                                     | SUB OUT: STEIDL,KURT                |
|                                                  |     |       | 08:09                                     | SUB OUT: O'DAY,ETHAN                |
| SUB IN: CRAWFORD,MIKI                            |     |       | 08:09                                     |                                     |
| SUB OUT: ROBY,DAVEL                              |     |       | 08:09                                     |                                     |
|                                                  | H 1 | 14-13 | 07:42                                     | GOOD! JUMPER by O'DAY,ETHAN         |
|                                                  |     |       | 07:42                                     | ASSIST by MCROBERTS,ZACH            |
| MISSED 3PTR by YACOUBOU,ASI                      |     |       | 07:22                                     |                                     |
|                                                  |     |       | 07:22                                     | REBOUND (DEF) by HATTON,BRANDON     |
|                                                  |     |       | 07:12                                     | MISSED JUMPER by O'DAY,ETHAN        |
| BLOCK by REYNOLDS,MILES                          |     |       | 07:12                                     | DEDOLIND (OFFI) CODA): TT           |
|                                                  |     | =     | 07:09                                     | REBOUND (OFF) by O'DAY,ETHAN        |
| MISSED JUMPER by JOLLY,BRET                      | V 1 | 14-15 | 07:07                                     | GOOD! LAYUP by O'DAY,ETHAN          |
| MISSELL HIMDED BY ICH I V ROET                   |     |       | 06:36                                     | REBOUND (DEF) by HATTON,BRANDON     |
| WIGGED GOWII ETT DY GOLET , DITET                |     |       | 06:36                                     |                                     |
| WIGGED JOWN ENTRY JOLE 1, DIE                    |     |       |                                           |                                     |
| WINGSED JOHN ETT BY JOEE 1, JUNE 1               |     |       | 06:17                                     | TIMEOUT TEAM                        |
| WIGGED JOHN ETTOY JOEET, DITET                   |     |       | 06:17<br>06:17                            | TIMEOUT TEAM<br>SUB IN: STEIDL,KURT |
|                                                  |     |       | 06:17<br>06:17<br>06:17                   | TIMEOUT TEAM                        |
| SUB IN: LANCONA,TANNE<br>SUB IN: MCBROOM,AUSTII  |     |       | 06:17<br>06:17                            | TIMEOUT TEAM<br>SUB IN: STEIDL,KURT |
| SUB IN: LANCONA,TANNEI                           |     |       | 06:17<br>06:17<br>06:17<br>06:17          | TIMEOUT TEAM<br>SUB IN: STEIDL,KURT |
| SUB IN: LANCONA,TANNEI<br>SUB IN: MCBROOM,AUSTII |     |       | 06:17<br>06:17<br>06:17<br>06:17<br>06:17 | TIMEOUT TEAM<br>SUB IN: STEIDL,KURT |

|                                  | 06:17          |       |     | SUB OUT: JOLLY,BRETT                                       |
|----------------------------------|----------------|-------|-----|------------------------------------------------------------|
| FOUL by O'DAY,ETHAN              | 06:15          |       |     | SUB COT. JOLLT, BRETT                                      |
| TURNOVER by O'DAY,ETHAN          | 06:15          |       |     |                                                            |
|                                  | 06:15          |       |     | TIMEOUT MEDIA                                              |
|                                  | 05:58          |       |     | MISSED LAYUP by YACOUBOU, ASH                              |
|                                  | 05:58          |       |     | REBOUND (OFF) by YACOUBOU, ASH                             |
|                                  | 05:54          |       |     | MISSED JUMPER by YACOUBOU, ASH                             |
| REBOUND (DEF) by MCROBERTS,ZACH  | 05:54          |       |     |                                                            |
|                                  | 05:32          |       |     | FOUL by YACOUBOU, ASH                                      |
| GOOD! FT by O'DAY,ETHAN          | 05:32          | 14-16 | V 2 |                                                            |
| GOOD! FT by O'DAY,ETHAN          | 05:32          | 14-17 | V 3 |                                                            |
| SUB IN: WARD,CAM                 | 05:32          |       |     |                                                            |
| SUB OUT: BELL-HAYNES,TRAE        | 05:32          |       |     |                                                            |
|                                  | 05:10          | 16-17 | V 1 | GOOD! LAYUP by CRAWFORD,MIKE                               |
|                                  | 04:54          |       |     | FOUL by YACOUBOU, ASH                                      |
| SUB IN: HATTON,BRANDON           | 04:54          |       |     |                                                            |
| SUB OUT: STEIDL,KURT             | 04:54          |       |     |                                                            |
|                                  | 04:54          |       |     | SUB IN: BARTLEY,MARCUS                                     |
|                                  | 04:54          |       |     | SUB OUT: YACOUBOU,ASH                                      |
| MISSED 3PTR by HATTON,BRANDON    | 04:19          |       |     |                                                            |
|                                  | 04:19          |       |     | REBOUND (DEF) by LANCONA, TANNER                           |
|                                  | 03:50          | 18-17 | H 1 | GOOD! LAYUP by LANCONA, TANNER                             |
|                                  | 03:50          |       |     | ASSIST by MANNING, JOHN                                    |
| MISSED JUMPER by WARD,CAM        | 03:38          |       |     |                                                            |
| REBOUND (OFF) by MCROBERTS, ZACH | 03:38          |       |     |                                                            |
| MISSED 3PTR by HATTON,BRANDON    | 03:33          |       |     |                                                            |
|                                  | 03:33          |       |     | REBOUND (DEF) by MANNING, JOHN                             |
|                                  | 03:10          |       |     | MISSED 3PTR by LANCONA, TANNER                             |
| REBOUND (DEF) by HATTON,BRANDON  | 03:10          |       |     |                                                            |
| TURNOVER by MCROBERTS,ZACH       | 02:54          |       |     |                                                            |
|                                  | 02:53          |       |     | STEAL by MANNING, JOHN                                     |
| FOUL by WARD,CAM                 | 02:47          |       |     |                                                            |
|                                  | 02:47          |       |     | TIMEOUT MEDIA                                              |
| SUB IN: BELL-HAYNES,TRAE         | 02:47          |       |     |                                                            |
| SUB IN: STEIDL,KURT              | 02:47          |       |     |                                                            |
| SUB OUT: WARD,CAM                | 02:47          |       |     |                                                            |
| SUB OUT: WILLS,DRE               | 02:47          |       |     |                                                            |
|                                  | 02:38          | 20-17 | H 3 | GOOD! JUMPER by MCBROOM, AUSTIN                            |
| GOOD! JUMPER by O'DAY,ETHAN      | 02:19          | 20-19 | H 1 |                                                            |
| ASSIST by BELL-HAYNES,TRAE       | 02:19          |       |     |                                                            |
|                                  | 01:55          | 23-19 | H 4 | GOOD! 3PTR by MCBROOM,AUSTIN                               |
|                                  | 01:55          |       |     | ASSIST by LANCONA, TANNER                                  |
| MISSED 3PTR by STEIDL,KURT       | 01:24          |       |     |                                                            |
|                                  | 01:24          |       |     | REBOUND (DEF) by MANNING, JOHN                             |
|                                  | 01:13          |       |     | TURNOVER by LANCONA, TANNER                                |
| SUB IN: PIERSON,RYAN             | 01:13          |       |     |                                                            |
| SUB OUT: MCROBERTS,ZACH          | 01:13          |       |     |                                                            |
| GOOD! LAYUP by BELL-HAYNES,TRAE  | 01:01          | 23-21 | H 2 |                                                            |
|                                  | 00:42          | 25-21 | H 4 | GOOD! LAYUP by MCBROOM,AUSTIN                              |
| GOOD! LAYUP by BELL-HAYNES,TRAE  | 00:09          | 25-23 | H 2 |                                                            |
|                                  | 00:09          |       |     | FOUL by MANNING, JOHN                                      |
| GOOD! FT by BELL-HAYNES,TRAE     | 00:09          | 25-24 | H 1 |                                                            |
| SUB IN: WILLS,DRE                | 00:09          |       |     |                                                            |
| SUB IN: MCROBERTS,ZACH           | 00:09          |       |     |                                                            |
| SUB OUT: HATTON,BRANDON          | 00:09          |       |     |                                                            |
| SUB OUT: STEIDL,KURT             | 00:09          |       |     |                                                            |
|                                  | 00:09          |       |     | SUB IN: GILLMANN,AUSTIN                                    |
|                                  |                |       |     |                                                            |
|                                  | 00:09          |       |     | SUB OUT: MANNING, JOHN                                     |
|                                  | 00:09<br>00:02 |       |     | SUB OUT: MANNING, JOHN<br>MISSED JUMPER by MCBROOM, AUSTIN |