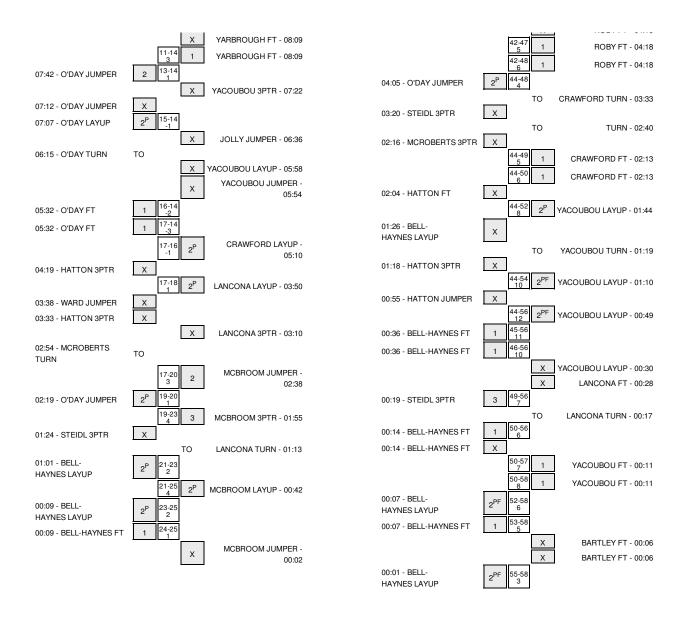

# Vermont vs Saint Louis 12/21/2014; 1 p.m. at St. Louis, Mo. (Chaifetz Arena) Period 2 Play-By-Play

| VISITORS: Vermont                 | Time  | Score | Margin | HOME: Saint Louis                 |
|-----------------------------------|-------|-------|--------|-----------------------------------|
| SUB IN: O'DAY,ETHAN               | 20:00 |       |        |                                   |
| SUB OUT: PIERSON,RYAN             | 20:00 |       |        |                                   |
| OUL by O'DAY,ETHAN                | 19:51 |       |        |                                   |
| 0023, 03.11,211.111               | 19:39 | 27-24 | Н3     | GOOD! LAYUP by YARBROUGH,MILIK    |
|                                   |       | 21-24 | 110    |                                   |
| ACCRUMATION OF AVERTUAN           | 19:39 | 27.00 |        | ASSIST by MANNING, JOHN           |
| OOD! LAYUP by O'DAY,ETHAN         | 19:21 | 27-26 | H 1    |                                   |
|                                   | 18:48 |       |        | MISSED JUMPER by MANNING, JOHN    |
|                                   | 18:48 |       |        | REBOUND (OFF) by YARBROUGH, MILIF |
|                                   | 18:40 |       |        | MISSED JUMPER by MCBROOM, AUSTII  |
| EBOUND (DEF) by WILLS,DRE         | 18:40 |       |        |                                   |
| IISSED JUMPER by O'DAY,ETHAN      | 18:27 |       |        |                                   |
|                                   | 18:27 |       |        | REBOUND (DEF) by YARBROUGH,MILII  |
|                                   | 18:17 |       |        | MISSED 3PTR by MCBROOM,AUSTII     |
| REPOLIND (DEE) by MODOREDTO 74 OU |       |       |        | WIIGGED 31 TH by WODINGOW, AGG TH |
| REBOUND (DEF) by MCROBERTS,ZACH   | 18:17 |       |        |                                   |
| IISSED LAYUP by BELL-HAYNES,TRAE  | 17:51 |       |        |                                   |
|                                   | 17:51 |       |        | BLOCK by MANNING, JOH             |
| EBOUND (OFF) by O'DAY,ETHAN       | 17:50 |       |        |                                   |
| ISSED 3PTR by STEIDL,KURT         | 17:47 |       |        |                                   |
|                                   | 17:47 |       |        | REBOUND (DEF) by YACOUBOU, AS     |
|                                   | 17:14 | 29-26 | H 3    | GOOD! LAYUP by YARBROUGH,MILI     |
|                                   | 17:14 |       |        | ASSIST by ROBY,DAVEL              |
| OOD! LAYUP by BELL-HAYNES,TRAE    | 16:49 | 29-28 | H 1    | AGGIGT BY HOBT, DAVEE             |
| -                                 |       | 29-28 | н      |                                   |
| SSIST by STEIDL,KURT              | 16:49 |       |        |                                   |
| JB IN: PIERSON,RYAN               | 16:26 |       |        |                                   |
| JB OUT: O'DAY,ETHAN               | 16:26 |       |        |                                   |
|                                   | 16:26 |       |        | SUB IN: GILLMANN,AUSTI            |
|                                   | 16:26 |       |        | SUB IN: CRAWFORD,MIK              |
|                                   | 16:26 |       |        | SUB OUT: ROBY,DAVEL               |
|                                   |       |       |        |                                   |
|                                   | 16:26 |       |        | SUB OUT: MANNING, JOH             |
|                                   | 16:13 |       |        | MISSED JUMPER by YACOUBOU,AS      |
|                                   | 16:13 |       |        | REBOUND (OFF) by TEA              |
|                                   | 16:01 |       |        | MISSED LAYUP by YACOUBOU,AS       |
| LOCK by WILLS,DRE                 | 16:01 |       |        |                                   |
| EBOUND (DEF) by TEAM              | 15:59 |       |        |                                   |
| MEOUT MEDIA                       | 15:59 |       |        |                                   |
|                                   |       |       |        |                                   |
| UB IN: O'DAY,ETHAN                | 15:59 |       |        |                                   |
| UB OUT: PIERSON,RYAN              | 15:59 |       |        |                                   |
| OOD! JUMPER by O'DAY,ETHAN        | 15:36 | 29-30 | V 1    |                                   |
| SSIST by STEIDL,KURT              | 15:36 |       |        |                                   |
|                                   | 15:16 | 31-30 | H 1    | GOOD! LAYUP by GILLMANN,AUSTI     |
|                                   | 15:16 |       |        | ASSIST by YARBROUGH,MILI          |
| OOD! LAYUP by O'DAY,ETHAN         | 14:52 | 31-32 | V 1    | 7,00,010,000,000,000              |
| OOD! EATOR BY O'DAT,ETHAN         |       | 31-32 | V 1    | MICOED HUMBER II. VACCUROU AC     |
|                                   | 14:28 |       |        | MISSED JUMPER by YACOUBOU,AS      |
|                                   | 14:28 |       |        | REBOUND (OFF) by YARBROUGH, MILI  |
|                                   | 14:24 |       |        | MISSED JUMPER by YARBROUGH, MILI  |
| EBOUND (DEF) by BELL-HAYNES,TRAE  | 14:24 |       |        |                                   |
|                                   | 14:20 |       |        | FOUL by YARBROUGH,MILI            |
| UB IN: PIERSON,RYAN               | 14:20 |       |        | · ·                               |
| JB OUT: MCROBERTS,ZACH            | 14:20 |       |        |                                   |
|                                   |       | 04.04 | 1/ 0   |                                   |
| OOD! JUMPER by STEIDL,KURT        | 14:09 | 31-34 | V 3    |                                   |
| SSIST by O'DAY,ETHAN              | 14:09 |       |        |                                   |
|                                   | 13:34 | 33-34 | V 1    | GOOD! JUMPER by MCBROOM,AUSTI     |
|                                   | 13:34 |       |        | ASSIST by GILLMANN, AUSTI         |
| SSED JUMPER by O'DAY,ETHAN        | 12:57 |       |        |                                   |
|                                   | 12:57 |       |        | REBOUND (DEF) by YARBROUGH,MILI   |
|                                   |       | 05.04 | 11.4   |                                   |
|                                   | 12:47 | 35-34 | H 1    | GOOD! LAYUP by YARBROUGH,MILI     |
| ISSED JUMPER by PIERSON,RYAN      | 12:18 |       |        |                                   |
|                                   | 12:18 |       |        | REBOUND (DEF) by YARBROUGH, MILI  |
|                                   | 12:07 |       |        | MISSED JUMPER by YARBROUGH, MILI  |
| LOCK by O'DAY,ETHAN               | 12:07 |       |        |                                   |
| EBOUND (DEF) by WILLS,DRE         | 12:05 |       |        |                                   |
| DOD! LAYUP by WILLS,DRE           | 12:03 | 35-36 | V 1    |                                   |
|                                   |       | 33 00 | • •    |                                   |
| SSIST by STEIDL,KURT              | 12:03 |       |        |                                   |
|                                   | 11:32 | 38-36 | H 2    | GOOD! 3PTR by CRAWFORD,MIK        |
|                                   | 11:32 |       |        | ASSIST by YARBROUGH, MILI         |
| JRNOVER by BELL-HAYNES,TRAE       | 11:07 |       |        |                                   |
|                                   | 11:07 |       |        | TIMEOUT MEDI                      |
| JB IN: MCROBERTS,ZACH             | 11:06 |       |        | 201 WED                           |
|                                   |       |       |        |                                   |
| JB IN: HATTON,BRANDON             | 11:06 |       |        |                                   |
| JB OUT: PIERSON,RYAN              | 11:06 |       |        |                                   |
| UB OUT: WILLS,DRE                 | 11:06 |       |        |                                   |
|                                   | 11:06 |       |        | SUB IN: AGBEKO,REGGI              |
|                                   | 11:06 |       |        | SUB IN: ROBY,DAVEL                |
|                                   |       |       |        |                                   |
|                                   | 11:06 |       |        | SUB OUT: YACOUBOU,AS              |
|                                   |       |       |        |                                   |