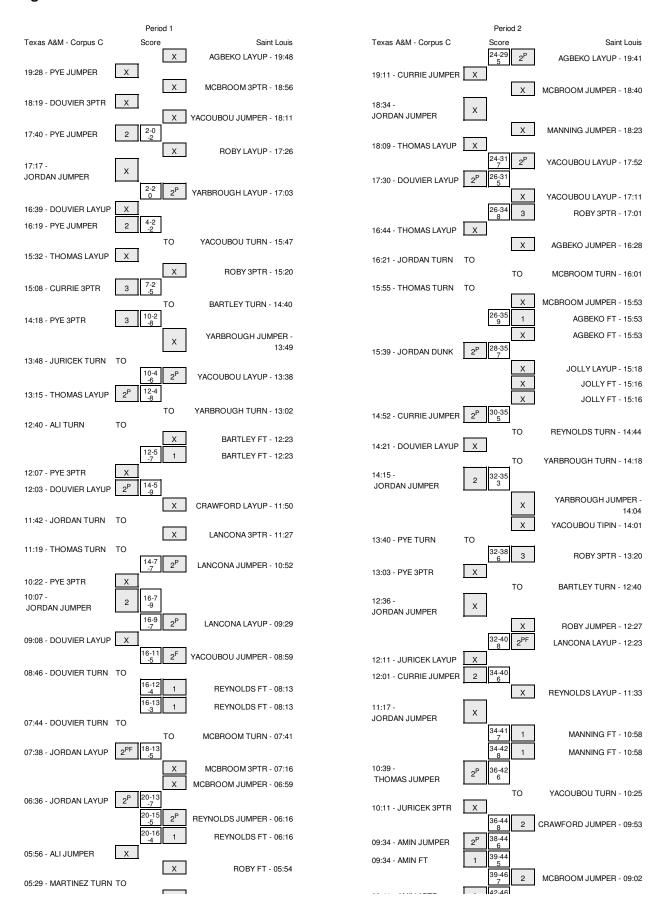

#### Texas A&M - Corpus C vs Saint Louis 11/23/2014; 1 p.m. at St. Louis, Mo. (Chaifetz Arena) Period 1 Play-By-Play

| HOME: Saint Lou                                                                   | Margin | Score | Time           | VISITORS: Texas A&M - Corpus C             |
|-----------------------------------------------------------------------------------|--------|-------|----------------|--------------------------------------------|
| MISSED LAYUP by AGBEKO,REGG                                                       |        |       | 19:48          |                                            |
|                                                                                   |        |       | 19:48          | REBOUND (DEF) by TEAM                      |
| FOUL by AGBEKO,REGG                                                               |        |       | 19:33          |                                            |
|                                                                                   |        |       | 19:28          | MISSED JUMPER by PYE,BRANDON               |
| REBOUND (DEF) by YACOUBOU,AS                                                      |        |       | 19:28          |                                            |
| MISSED 3PTR by MCBROOM,AUST                                                       |        |       | 18:56          |                                            |
|                                                                                   |        |       | 18:56          | REBOUND (DEF) by FRANCIS, DALE             |
|                                                                                   |        |       | 18:19          | MISSED 3PTR by DOUVIER,BRYCE               |
| REBOUND (DEF) by MANNING, JOH                                                     |        |       | 18:19          |                                            |
| MISSED JUMPER by YACOUBOU,AS                                                      |        |       | 18:11          |                                            |
|                                                                                   |        |       | 18:11          | REBOUND (DEF) by JORDAN, JOHN              |
| FOUL by ROBY,DAVE                                                                 |        |       | 18:04          |                                            |
|                                                                                   | V 2    | 0-2   | 17:40          | GOOD! JUMPER by PYE,BRANDON                |
| MISSED LAYUP by ROBY,DAVE                                                         |        |       | 17:26          |                                            |
|                                                                                   |        |       | 17:26          | REBOUND (DEF) by CURRIE, JELANI            |
|                                                                                   |        |       | 17:17          | MISSED JUMPER by JORDAN,JOHN               |
| REBOUND (DEF) by TEA                                                              |        |       | 17:17          |                                            |
| SUB IN: YARBROUGH,MIL                                                             |        |       | 17:13          |                                            |
| SUB OUT: AGBEKO,REGG                                                              |        |       | 17:13          |                                            |
| GOOD! LAYUP by YARBROUGH,MIL                                                      | T      | 2-2   | 17:03          |                                            |
| ASSIST by ROBY,DAVE                                                               |        |       | 17:03          |                                            |
|                                                                                   |        |       | 16:39          | MISSED LAYUP by DOUVIER,BRYCE              |
|                                                                                   |        |       | 16:39          | REBOUND (OFF) by TEAM                      |
|                                                                                   |        |       | 16:36          | SUB IN: THOMAS,RASHAWN                     |
|                                                                                   |        |       | 16:36          | SUB OUT: FRANCIS,DALE                      |
|                                                                                   | V 2    | 2-4   | 16:19          | GOOD! JUMPER by PYE,BRANDON                |
|                                                                                   |        |       | 16:19          | ASSIST by CURRIE, JELANI                   |
| TURNOVER by YACOUBOU,AS                                                           |        |       | 15:47          |                                            |
| ·                                                                                 |        |       | 15:47          | STEAL by THOMAS,RASHAWN                    |
|                                                                                   |        |       | 15:47          | TIMEOUT MEDIA                              |
|                                                                                   |        |       | 15:47          | SUB IN: ALI,HAMEED                         |
|                                                                                   |        |       | 15:47          | SUB OUT: PYE,BRANDON                       |
| SUB IN: BARTLEY,MARCI                                                             |        |       | 15:47          | , ,                                        |
| SUB IN: JOLLY,BRE                                                                 |        |       | 15:47          |                                            |
| SUB OUT: YACOUBOU,AS                                                              |        |       | 15:47          |                                            |
| SUB OUT: MANNING,JOI                                                              |        |       | 15:47          |                                            |
|                                                                                   |        |       | 15:32          | MISSED LAYUP by THOMAS, RASHAWN            |
| REBOUND (DEF) by JOLLY,BRE                                                        |        |       | 15:32          | WIGGED ENTITY BY THOMAG, INCOME.           |
| MISSED 3PTR by ROBY,DAVE                                                          |        |       | 15:20          |                                            |
| WIGGED OF TITBY TIGHT, BITTE                                                      |        |       | 15:20          | REBOUND (DEF) by THOMAS,RASHAWN            |
|                                                                                   | V 5    | 2-7   | 15:08          | GOOD! 3PTR by CURRIE, JELANI               |
|                                                                                   | • • •  | 2-1   | 15:08          | ASSIST by JORDAN, JOHN                     |
| TURNOVER by BARTLEY, MARCI                                                        |        |       | 14:40          | Addid by softening of the                  |
| TORNOVER BY BARTLET, MARCH                                                        |        |       | 14:40          | SUB IN: JURICEK, VIKTOR                    |
|                                                                                   |        |       |                | •                                          |
|                                                                                   |        |       | 14:40          | SUB IN: PYE,BRANDON                        |
|                                                                                   |        |       | 14:40          | SUB OUT: JORDAN, JOHN                      |
|                                                                                   |        |       | 14:40          | SUB OUT: DOUVIER,BRYCE                     |
|                                                                                   | V 8    | 2-10  | 14:18          | GOOD! 3PTR by PYE,BRANDON                  |
|                                                                                   |        |       | 14:18          | ASSIST by JURICEK, VIKTOR                  |
| MISSED JUMPER by YARBROUGH,MIL                                                    |        |       | 13:49          |                                            |
|                                                                                   |        |       | 13:49          | REBOUND (DEF) by JURICEK, VIKTOR           |
|                                                                                   |        |       | 13:48          | TURNOVER by JURICEK, VIKTOR                |
| SUB IN: YACOUBOU,AS                                                               |        |       | 13:48          |                                            |
| SUB IN: REYNOLDS,MILI                                                             |        |       | 13:48          |                                            |
| SUB OUT: MCBROOM,AUST                                                             |        |       | 13:48          |                                            |
| SUB OUT: ROBY,DAVE                                                                |        |       | 13:48          |                                            |
| GOOD! LAYUP by YACOUBOU,AS                                                        | V 6    | 4-10  | 13:38          |                                            |
| ASSIST by BARTLEY,MARCU                                                           |        |       | 13:38          |                                            |
|                                                                                   | V 8    | 4-12  | 13:15          | GOOD! LAYUP by THOMAS,RASHAWN              |
|                                                                                   |        |       | 13:15          | ASSIST by ALI,HAMEED                       |
| FOUL by YARBROUGH,MIL                                                             |        |       | 13:02          |                                            |
| TURNOVER by YARBROUGH,MIL                                                         |        |       | 13:02          |                                            |
|                                                                                   |        |       | 12:40          | TURNOVER by ALI,HAMEED                     |
|                                                                                   |        |       | 12:40          | SUB IN: DOUVIER,BRYCE                      |
|                                                                                   |        |       | 12:40          | SUB OUT: CURRIE, JELANI                    |
| SUB IN: LANCONA,TANNI                                                             |        |       | 12:40          |                                            |
| SUB OUT: YARBROUGH,MIL                                                            |        |       | 12:40          |                                            |
|                                                                                   |        |       | 12:33          | FOUL by JURICEK, VIKTOR                    |
|                                                                                   |        |       | 12:33          | SUB IN: JORDAN, JOHN                       |
|                                                                                   |        |       |                |                                            |
|                                                                                   |        |       | 12:33          | SUB OUT: ALI,HAMEED                        |
|                                                                                   |        |       | 12:33<br>12:23 | SUB OUT: ALI,HAMEED FOUL by THOMAS,RASHAWN |
| MISSED ET NV RABTI EV MADCI                                                       |        |       | 12:23          | SUB OUT: ALI,HAMEED FOUL by THOMAS,RASHAWN |
| MISSED FT by BARTLEY,MARCI<br>BERQUIND (DEADB) by TE/                             |        |       | 12:23<br>12:23 |                                            |
| MISSED FT by BARTLEY,MARCI<br>REBOUND (DEADB) by TE/<br>GOOD! FT by BARTLEY,MARCI | V 7    | 5-12  | 12:23          |                                            |