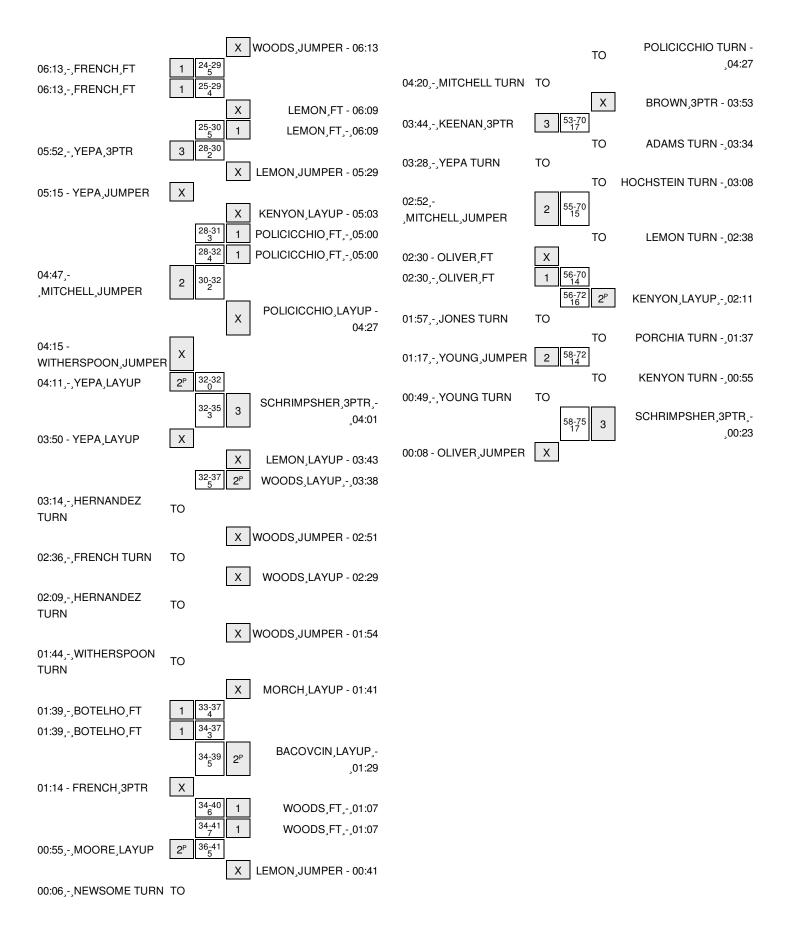

| VISITORS: Western New Mexico      | Time  | Score | Margin | HOME: Idaho State                     |
|-----------------------------------|-------|-------|--------|---------------------------------------|
|                                   | 08:48 |       | _      | ASSIST by WOODS,APIPHANY              |
|                                   | 08:35 |       |        | SUB IN: MORCH,JENNA                   |
|                                   | 08:35 |       |        | SUB IN: SCHRIMPSHER, REBECCA          |
|                                   | 08:35 |       |        | SUB OUT: DAWSON,APRIL                 |
|                                   | 08:35 |       |        | SUB OUT: POLICICCHIO,ANNA             |
| TURNOVER by RINEHART, KENZIE      | 08:30 |       |        |                                       |
|                                   | 08:27 |       |        | STEAL by KENYON,GRACE                 |
|                                   | 08:24 | 65-43 | H 22   | GOOD! LAYUP by MORCH,JENNA [PNT]      |
|                                   | 08:24 |       |        | ASSIST by SCHRIMPSHER, REBECCA        |
| MISSED LAYUP by NEWSOME, RATANYA  | 08:07 |       |        |                                       |
|                                   | 08:07 |       |        | REBOUND (DEF) by SCHRIMPSHER, REBECCA |
|                                   | 08:03 |       |        | TURNOVER by SCHRIMPSHER, REBECCA      |
| STEAL by RINEHART, KENZIE         | 08:02 |       |        |                                       |
| MISSED LAYUP by KEENAN, DANIELA   | 07:58 |       |        |                                       |
|                                   | 07:58 |       |        | REBOUND (DEF) by SCHRIMPSHER, REBECCA |
|                                   | 07:55 |       |        | TIMEOUT 30SEC                         |
|                                   | 07:46 |       |        | MISSED LAYUP by KENYON, GRACE         |
|                                   | 07:46 |       |        | REBOUND (OFF) by KENYON, GRACE        |
|                                   | 07:41 | 67-43 | H 24   | GOOD! LAYUP by KENYON, GRACE [PNT]    |
| MISSED LAYUP by YEPA, CRISTIANA   | 07:34 |       |        |                                       |
|                                   | 07:34 |       |        | REBOUND (DEF) by KENYON, GRACE        |
|                                   | 07:30 |       |        | TURNOVER by KENYON, GRACE             |
| STEAL by NEWSOME, RATANYA         | 07:28 |       |        |                                       |
| MISSED 3PTR by KEENAN, DANIELA    | 07:26 |       |        |                                       |
| REBOUND (OFF) by MOORE, STEPHANIE | 07:26 |       |        |                                       |
| GOOD! JUMPER by MOORE,STEPHANIE   | 07:18 | 67-45 | H 22   |                                       |
|                                   | 07:06 |       |        | MISSED JUMPER by WOODS, APIPHANY      |
| REBOUND (DEF) by KEENAN, DANIELA  | 07:06 |       |        |                                       |
| MISSED LAYUP by KEENAN, DANIELA   | 06:55 |       |        |                                       |
|                                   | 06:55 |       |        | REBOUND (DEF) by TEAM                 |
|                                   | 06:51 |       |        | TIMEOUT media                         |
| SUB IN: HERNANDEZ,NALANI          | 06:51 |       |        |                                       |
| SUB IN: MITCHELL, ASHLEY          | 06:51 |       |        |                                       |
| SUB IN: WITHERSPOON, ASHLEY       | 06:51 |       |        |                                       |
| SUB OUT: YEPA,CRISTIANA           | 06:51 |       |        |                                       |
| SUB OUT: RINEHART,KENZIE          | 06:51 |       |        |                                       |
| SUB OUT: KEENAN, DANIELA          | 06:51 |       |        |                                       |
|                                   | 06:51 |       |        | SUB IN: ADAMS,KYNDALL                 |
|                                   | 06:51 |       |        | SUB IN: LEMON, JASMINE                |
|                                   | 06:51 |       |        | SUB IN: BACOVCIN,KATRINA              |
|                                   | 06:51 |       |        | SUB OUT: SCHRIMPSHER, REBECCA         |
|                                   | 06:51 |       |        | SUB OUT: PORCHIA,SHERISE              |
|                                   | 06:51 |       |        | SUB OUT: KENYON,GRACE                 |
|                                   | 06:37 |       |        | MISSED 3PTR by LEMON, JASMINE         |
| REBOUND (DEF) by YEPA, CRISTIANA  | 06:37 |       |        | , i                                   |
| GOOD! JUMPER by KEENAN, DANIELA   | 06:25 | 67-47 | H 20   |                                       |
| , i                               | 06:05 |       |        | MISSED 3PTR by WOODS,APIPHANY         |
| REBOUND (DEF) by RINEHART, KENZIE | 06:05 |       |        | ,                                     |
| MISSED 3PTR by NEWSOME,RATANYA    | 05:54 |       |        |                                       |
| REBOUND (OFF) by YEPA,CRISTIANA   | 05:54 |       |        |                                       |
| . , , , ,                         | 05:53 |       |        | FOUL by BACOVCIN,KATRINA              |
| GOOD! FT by YEPA, CRISTIANA       | 05:53 | 67-48 | H 19   | . 5522, 2,100, 611, 111111            |
| GOOD! FT by YEPA, CRISTIANA       | 05:53 | 67-49 | H 18   |                                       |
| SUB IN: OLIVER, AUDREY            | 05:53 | 5. 10 |        |                                       |
| 552 SEIVER (J. 1851 IE 1          | 00.00 |       |        |                                       |