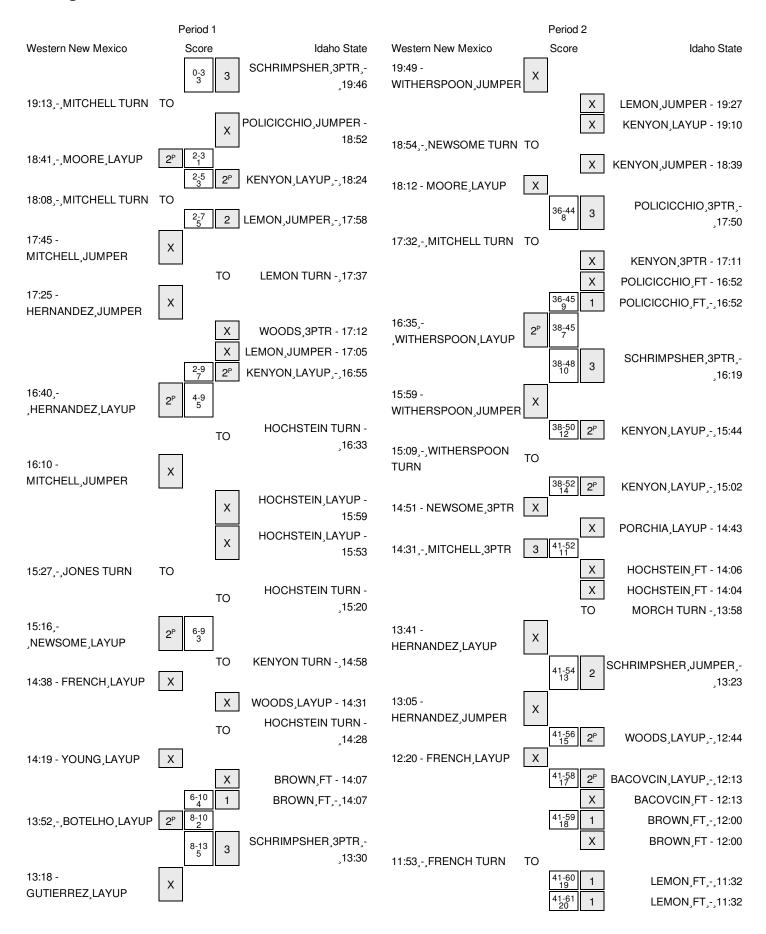

### Western New Mexico vs Idaho State 11/1; 2:00 pm at ICCU Court at Reed Gym (Pocatello, ID) Period 1 Play-By-Play

| VISITORS: Western New Mexico                   | Time           | Score | Margin | HOME: Idaho State                                                |
|------------------------------------------------|----------------|-------|--------|------------------------------------------------------------------|
|                                                | 19:46          | 3-0   | H 3    | GOOD! 3PTR by SCHRIMPSHER,REBECCA                                |
|                                                | 19:46          |       |        | ASSIST by POLICICCHIO, ANNA                                      |
| TURNOVER by MITCHELL, ASHLEY                   | 19:13          |       |        |                                                                  |
|                                                | 18:52          |       |        | MISSED JUMPER by POLICICCHIO, ANNA                               |
| REBOUND (DEF) by WITHERSPOON, ASHLEY           | 18:52          |       |        |                                                                  |
| GOOD! LAYUP by MOORE,STEPHANIE [PNT]           | 18:41          | 3-2   | H 1    |                                                                  |
| ASSIST by NEWSOME, RATANYA                     | 18:41          |       |        |                                                                  |
|                                                | 18:24          | 5-2   | H 3    | GOOD! LAYUP by KENYON, GRACE [PNT]                               |
| TURNOVER by MITCHELL, ASHLEY                   | 18:08          |       |        |                                                                  |
|                                                | 17:58          | 7-2   | H 5    | GOOD! JUMPER by LEMON, JASMINE                                   |
| MISSED JUMPER by MITCHELL, ASHLEY              | 17:45          |       |        |                                                                  |
|                                                | 17:45          |       |        | REBOUND (DEF) by LEMON, JASMINE                                  |
|                                                | 17:37          |       |        | TURNOVER by LEMON, JASMINE                                       |
| STEAL by HERNANDEZ, NALANI                     | 17:34          |       |        |                                                                  |
| MISSED JUMPER by HERNANDEZ,NALANI              | 17:25          |       |        |                                                                  |
|                                                | 17:25          |       |        | REBOUND (DEF) by LEMON, JASMINE                                  |
|                                                | 17:12          |       |        | MISSED 3PTR by WOODS,APIPHANY                                    |
|                                                | 17:12          |       |        | REBOUND (OFF) by LEMON, JASMINE                                  |
|                                                | 17:05          |       |        | MISSED JUMPER by LEMON, JASMINE                                  |
|                                                | 17:05          |       |        | REBOUND (OFF) by KENYON, GRACE                                   |
|                                                | 16:55          | 9-2   | H 7    | GOOD! LAYUP by KENYON,GRACE [PNT]                                |
|                                                | 16:55          |       |        | ASSIST by WOODS,APIPHANY                                         |
| TIMEOUT 30SEC                                  | 16:50          |       |        |                                                                  |
|                                                | 16:50          |       |        | SUB IN: PORCHIA, SHERISE                                         |
|                                                | 16:50          |       |        | SUB IN: HOCHSTEIN,MEGAN                                          |
|                                                | 16:50          |       |        | SUB OUT: LEMON, JASMINE                                          |
|                                                | 16:50          |       |        | SUB OUT: WOODS,APIPHANY                                          |
| GOOD! LAYUP by HERNANDEZ,NALANI [PNT]          | 16:40          | 9-4   | H 5    |                                                                  |
| ASSIST by NEWSOME,RATANYA                      | 16:40          |       |        | FOUR HAR HOOLIGTEIN MEGAN                                        |
|                                                | 16:33          |       |        | FOUL by HOCHSTEIN,MEGAN                                          |
| CUD IN TONICS TESSA                            | 16:33          |       |        | TURNOVER by HOCHSTEIN,MEGAN                                      |
| SUB IN: JONES, TESSA SUB OUT: MOORE, STEPHANIE | 16:33<br>16:33 |       |        |                                                                  |
|                                                | 16:33          |       |        |                                                                  |
| MISSED JUMPER by MITCHELL, ASHLEY              | 16:10          |       |        | DEDOLIND (DEE) by DOLIGICCHIO ANNA                               |
|                                                | 15:59          |       |        | REBOUND (DEF) by POLICICCHIO, ANNA                               |
|                                                | 15:59          |       |        | MISSED LAYUP by HOCHSTEIN,MEGAN REBOUND (OFF) by HOCHSTEIN,MEGAN |
|                                                | 15:53          |       |        | MISSED LAYUP by HOCHSTEIN, MEGAN                                 |
| REBOUND (DEF) by HERNANDEZ,NALANI              | 15:53          |       |        | MISSED LATOR BY HOCHSTEIN, MEGAN                                 |
| TIEDOOND (DEI ) by TIETHVANDEZ,NALANI          | 15:39          |       |        | FOUL by POLICICCHIO, ANNA                                        |
| TIMEOUT MEDIA                                  | 15:39          |       |        | 1 OOL by 1 OLIGIOOTHO, AININA                                    |
| TIMEOUT MEDIA                                  | 15:39          |       |        | SUB IN: BROWN,LINDSAY                                            |
|                                                | 15:39          |       |        | SUB IN: WOODS,APIPHANY                                           |
|                                                | 15:39          |       |        | SUB OUT: POLICICCHIO, ANNA                                       |
|                                                | 15:39          |       |        | SUB OUT: SCHRIMPSHER,REBECCA                                     |
| TURNOVER by JONES, TESSA                       | 15:27          |       |        | SSS SST. SOTHING STEEL, RESEGON                                  |
|                                                | 15:25          |       |        | STEAL by WOODS,APIPHANY                                          |
|                                                | 15:20          |       |        | TURNOVER by HOCHSTEIN,MEGAN                                      |
| STEAL by NEWSOME,RATANYA                       | 15:18          |       |        |                                                                  |
|                                                |                |       |        |                                                                  |

| VISITORS: Western New Mexico         | Time  | Score | Margin | HOME: Idaho State                    |
|--------------------------------------|-------|-------|--------|--------------------------------------|
| GOOD! LAYUP by NEWSOME,RATANYA [PNT] | 15:16 | 9-6   | H 3    |                                      |
|                                      | 14:58 |       |        | TURNOVER by KENYON, GRACE            |
| STEAL by YOUNG, DESIREE              | 14:56 |       |        |                                      |
| MISSED LAYUP by FRENCH, MY'KALE      | 14:38 |       |        |                                      |
|                                      | 14:38 |       |        | BLOCK by BROWN,LINDSAY               |
|                                      | 14:36 |       |        | REBOUND (DEF) by BROWN,LINDSAY       |
|                                      | 14:31 |       |        | MISSED LAYUP by WOODS, APIPHANY      |
|                                      | 14:31 |       |        | REBOUND (OFF) by HOCHSTEIN, MEGAN    |
|                                      | 14:28 |       |        | FOUL by HOCHSTEIN, MEGAN             |
|                                      | 14:28 |       |        | TURNOVER by HOCHSTEIN, MEGAN         |
| SUB IN: FRENCH,MY'KALE               | 14:28 |       |        |                                      |
| SUB IN: YOUNG, DESIREE               | 14:28 |       |        |                                      |
| SUB OUT: WITHERSPOON, ASHLEY         | 14:28 |       |        |                                      |
| SUB OUT: MITCHELL, ASHLEY            | 14:28 |       |        |                                      |
|                                      | 14:28 |       |        | SUB IN: LEMON, JASMINE               |
|                                      | 14:28 |       |        | SUB IN: SCHRIMPSHER, REBECCA         |
|                                      | 14:28 |       |        | SUB IN: POLICICCHIO,ANNA             |
|                                      | 14:28 |       |        | SUB OUT: PORCHIA, SHERISE            |
|                                      | 14:28 |       |        | SUB OUT: HOCHSTEIN, MEGAN            |
|                                      | 14:28 |       |        | SUB OUT: WOODS,APIPHANY              |
| MISSED LAYUP by YOUNG, DESIREE       | 14:19 |       |        |                                      |
|                                      | 14:19 |       |        | REBOUND (DEF) by POLICICCHIO, ANNA   |
| FOUL by HERNANDEZ,NALANI             | 14:07 |       |        |                                      |
|                                      | 14:07 |       |        | MISSED FT by BROWN, LINDSAY          |
|                                      | 14:07 |       |        | REBOUND (DEADB) by TEAM              |
|                                      | 14:07 | 10-6  | H 4    | GOOD! FT by BROWN,LINDSAY            |
| SUB IN: BOTELHO,JADE                 | 14:07 |       |        |                                      |
| SUB OUT: HERNANDEZ,NALANI            | 14:07 |       |        |                                      |
|                                      | 14:07 |       |        | SUB IN: ADAMS,KYNDALL                |
|                                      | 14:07 |       |        | SUB OUT: KENYON,GRACE                |
| GOOD! LAYUP by BOTELHO, JADE [PNT]   | 13:52 | 10-8  | H 2    |                                      |
|                                      | 13:30 | 13-8  | H 5    | GOOD! 3PTR by SCHRIMPSHER,REBECCA    |
|                                      | 13:30 |       |        | ASSIST by LEMON, JASMINE             |
| MISSED LAYUP by GUTIERREZ,JORDAN     | 13:18 |       |        |                                      |
|                                      | 13:18 |       |        | BLOCK by ADAMS,KYNDALL               |
|                                      | 13:14 |       |        | REBOUND (DEF) by ADAMS,KYNDALL       |
|                                      | 13:11 | 15-8  | H 7    | GOOD! LAYUP by ADAMS,KYNDALL [PNT]   |
| MISSED JUMPER by JONES, TESSA        | 12:57 |       |        |                                      |
|                                      | 12:57 |       |        | REBOUND (DEF) by SCHRIMPSHER,REBECCA |
|                                      | 12:46 |       |        | TURNOVER by SCHRIMPSHER, REBECCA     |
| STEAL by FRENCH,MY'KALE              | 12:42 |       |        |                                      |
| GOOD! LAYUP by FRENCH,MY'KALE [PNT]  | 12:39 | 15-10 | H 5    |                                      |
|                                      | 12:37 |       |        | TIMEOUT 30SEC                        |
| FOUL by GUTIERREZ,JORDAN             | 12:16 |       |        |                                      |
|                                      | 12:16 | 16-10 | H 6    | GOOD! FT by MORCH,JENNA              |
|                                      | 12:16 | 17-10 | H 7    | GOOD! FT by MORCH,JENNA              |
|                                      | 12:16 |       |        | SUB IN: WOODS,APIPHANY               |
|                                      | 12:16 |       |        | SUB OUT: ADAMS,KYNDALL               |
| FOUL by MCCAULEY, TAYLOR             | 12:05 |       |        | ,                                    |
| TURNOVER by MCCAULEY, TAYLOR         | 12:05 |       |        |                                      |
| , ,                                  | 12:01 | 19-10 | H 9    | GOOD! LAYUP by WOODS, APIPHANY [PNT] |
|                                      | 12:01 | 2 .0  |        | ASSIST by LEMON, JASMINE             |
|                                      | 11:34 |       |        | FOUL by BACOVCIN,KATRINA             |
| TIMEOUT MEDIA                        | 11:34 |       |        |                                      |
|                                      |       |       |        |                                      |

| VISITORS: Western New Mexico      | Time           | Score | Margin | HOME: Idaho State                |
|-----------------------------------|----------------|-------|--------|----------------------------------|
| SUB IN: MITCHELL, ASHLEY          | 11:22          |       |        |                                  |
| SUB IN: MCCAULEY,TAYLOR           | 11:22          |       |        |                                  |
| SUB OUT: FRENCH, MY'KALE          | 11:22          |       |        |                                  |
| SUB OUT: JONES,TESSA              | 11:22          |       |        |                                  |
| MISSED JUMPER by MITCHELL, ASHLEY | 11:18          |       |        |                                  |
|                                   | 11:18          |       |        | REBOUND (DEF) by KENYON, GRACE   |
|                                   | 11:12          |       |        | MISSED LAYUP by KENYON, GRACE    |
|                                   | 11:12          |       |        | REBOUND (OFF) by MORCH, JENNA    |
|                                   | 11:09          | 21-10 | H 11   | GOOD! LAYUP by MORCH,JENNA [PNT] |
|                                   | 11:01          |       |        | FOUL by PORCHIA, SHERISE         |
|                                   | 11:01          |       |        | SUB IN: PORCHIA, SHERISE         |
|                                   | 11:01          |       |        | SUB OUT: LEMON, JASMINE          |
| MISSED 3PTR by YOUNG, DESIREE     | 10:58          |       |        |                                  |
|                                   | 10:58          |       |        | REBOUND (DEF) by WOODS,APIPHANY  |
|                                   | 10:50          |       |        | MISSED JUMPER by KENYON,GRACE    |
|                                   | 10:50          |       |        | REBOUND (OFF) by WOODS,APIPHANY  |
|                                   | 10:45          |       |        | MISSED LAYUP by WOODS, APIPHANY  |
| REBOUND (DEF) by BOTELHO, JADE    | 10:45          |       |        | •                                |
| TIMEOUT 30SEC                     | 10:42          |       |        |                                  |
|                                   | 10:42          |       |        | SUB IN: MORCH,JENNA              |
|                                   | 10:42          |       |        | SUB IN: KENYON,GRACE             |
|                                   | 10:42          |       |        | SUB IN: BACOVCIN,KATRINA         |
|                                   | 10:42          |       |        | SUB OUT: SCHRIMPSHER,REBECCA     |
|                                   | 10:42          |       |        | SUB OUT: POLICICCHIO, ANNA       |
|                                   | 10:42          |       |        | SUB OUT: BROWN,LINDSAY           |
| GOOD! 3PTR by MITCHELL, ASHLEY    | 10:32          | 21-13 | H 8    | GOD GOT. BITG VIN, EIND G. CT    |
| ASSIST by NEWSOME,RATANYA         | 10:25          | 21 10 | 110    |                                  |
| AGOIGT BY NEWGOIME, HATAINTA      | 10:13          |       |        | SUB IN: LEMON,JASMINE            |
|                                   | 10:13          |       |        | SUB IN: POLICICCHIO, ANNA        |
|                                   | 10:13          |       |        | SUB IN: HOCHSTEIN,MEGAN          |
|                                   | 10:13          |       |        | SUB IN: SCHRIMPSHER, REBECCA     |
|                                   | 10:13          |       |        | SUB OUT: PORCHIA, SHERISE        |
|                                   |                |       |        | SUB OUT: WOODS,APIPHANY          |
|                                   | 10:13<br>10:13 |       |        |                                  |
|                                   | 10:13          |       |        | SUB OUT: MORCH, JENNA            |
| MICCED ADED by DOTELLIO LADE      |                |       |        | SUB OUT: BACOVCIN,KATRINA        |
| MISSED 3PTR by BOTELHO,JADE       | 10:04          |       |        | DEDOUND (DEE) by TEAM            |
|                                   | 10:04          |       |        | REBOUND (DEF) by TEAM            |
| DEDOUND (DEE) by MITOUELL AGUILEY | 10:01          |       |        | MISSED LAYUP by KENYON,GRACE     |
| REBOUND (DEF) by MITCHELL, ASHLEY | 10:01          | 04.45 | 11.0   |                                  |
| GOOD! JUMPER by BOTELHO, JADE     | 09:50          | 21-15 | H 6    |                                  |
| ASSIST by YOUNG, DESIREE          | 09:50          |       |        |                                  |
| SUB IN: YEPA,CRISTIANA            | 09:35          |       |        |                                  |
| SUB IN: MOORE,STEPHANIE           | 09:35          |       |        |                                  |
| SUB OUT: BOTELHO, JADE            | 09:35          |       |        |                                  |
| SUB OUT: MCCAULEY,TAYLOR          | 09:35          |       |        |                                  |
|                                   | 09:32          |       |        | TURNOVER by SCHRIMPSHER,REBECCA  |
| STEAL by NEWSOME,RATANYA          | 09:29          |       |        |                                  |
|                                   | 09:14          |       |        | FOUL by KENYON,GRACE             |
|                                   | 09:14          |       |        | TIMEOUT 30SEC                    |
| GOOD! FT by MOORE,STEPHANIE       | 09:14          | 21-16 | H 5    |                                  |
| GOOD! FT by MOORE,STEPHANIE       | 09:14          | 21-17 | H 4    |                                  |
|                                   | 09:03          |       |        | TURNOVER by SCHRIMPSHER,REBECCA  |
|                                   | 09:03          |       |        | SUB IN: WOODS,APIPHANY           |
|                                   | 09:03          |       |        | SUB OUT: HOCHSTEIN,MEGAN         |
|                                   |                |       |        |                                  |

| VISITORS: Western New Mexico          | Time  | Score | Margin | HOME: Idaho State                    |
|---------------------------------------|-------|-------|--------|--------------------------------------|
| MISSED LAYUP by NEWSOME,RATANYA       | 08:54 |       |        |                                      |
|                                       | 08:54 |       |        | BLOCK by POLICICCHIO,ANNA            |
| REBOUND (OFF) by TEAM                 | 08:54 |       |        |                                      |
| GOOD! LAYUP by MOORE,STEPHANIE [PNT]  | 08:46 | 21-19 | H 2    |                                      |
| ASSIST by NEWSOME,RATANYA             | 08:46 |       |        |                                      |
|                                       | 08:46 |       |        | FOUL by POLICICCHIO,ANNA             |
| GOOD! FT by MOORE,STEPHANIE           | 08:46 | 21-20 | H 1    |                                      |
|                                       | 08:33 |       |        | MISSED 3PTR by LEMON,JASMINE         |
|                                       | 08:33 |       |        | REBOUND (OFF) by SCHRIMPSHER,REBECCA |
|                                       | 08:28 | 23-20 | H 3    | GOOD! JUMPER by POLICICCHIO, ANNA    |
| WOOFF OFF A MITCHELL AGAINST          | 08:28 |       |        | ASSIST by SCHRIMPSHER,REBECC/        |
| MISSED 3PTR by MITCHELL,ASHLEY        | 08:20 |       |        |                                      |
|                                       | 08:20 |       |        | REBOUND (DEF) by WOODS,APIPHAN       |
|                                       | 08:13 | 25-20 | H 5    | GOOD! LAYUP by WOODS,APIPHANY [PNT   |
| TIME CUT MEDIA                        | 08:00 |       |        | FOUL by LEMON,JASMINE                |
| TIMEOUT MEDIA                         | 08:00 |       |        |                                      |
| GOOD! FT by NEWSOME,RATANYA           | 08:00 | 25-21 | H 4    |                                      |
| MISSED FT by NEWSOME,RATANYA          | 08:00 |       |        |                                      |
|                                       | 08:00 |       |        | REBOUND (DEF) by KENYON,GRACI        |
| SUB IN: WITHERSPOON, ASHLEY           | 08:00 |       |        |                                      |
| SUB OUT: YOUNG,DESIREE                | 08:00 |       |        |                                      |
|                                       | 07:44 | 27-21 | H 6    | GOOD! LAYUP by KENYON,GRACE [PNT     |
| GOOD! JUMPER by NEWSOME,RATANYA [PNT] | 07:31 | 27-23 | H 4    |                                      |
|                                       | 07:13 | 29-23 | H 6    | GOOD! JUMPER by POLICICCHIO,ANN      |
|                                       | 07:13 |       |        | ASSIST by LEMON,JASMINI              |
| TURNOVER by YEPA,CRISTIANA            | 06:55 |       |        |                                      |
|                                       | 06:55 |       |        | SUB IN: BACOVCIN,KATRIN              |
|                                       | 06:55 |       |        | SUB IN: ADAMS,KYNDALI                |
|                                       | 06:55 |       |        | SUB IN: PORCHIA,SHERISE              |
|                                       | 06:55 |       |        | SUB OUT: LEMON, JASMINE              |
|                                       | 06:55 |       |        | SUB OUT: POLICICCHIO,ANN             |
|                                       | 06:55 |       |        | SUB OUT: WOODS,APIPHAN               |
|                                       | 06:43 |       |        | MISSED 3PTR by SCHRIMPSHER,REBECCA   |
| REBOUND (DEF) by TEAM                 | 06:43 |       |        |                                      |
| SUB IN: HERNANDEZ,NALANI              | 06:42 |       |        |                                      |
| SUB OUT: MOORE,STEPHANIE              | 06:42 |       |        |                                      |
| MISSED JUMPER by WITHERSPOON,ASHLEY   | 06:26 |       |        |                                      |
|                                       | 06:26 |       |        | REBOUND (DEF) by KENYON,GRACE        |
| SUB IN: FRENCH,MY'KALE                | 06:25 |       |        |                                      |
| SUB OUT: NEWSOME,RATANYA              | 06:25 |       |        |                                      |
|                                       | 06:25 |       |        | SUB IN: WOODS,APIPHANY               |
|                                       | 06:25 |       |        | SUB OUT: ADAMS,KYNDALI               |
|                                       | 06:14 |       |        | MISSED JUMPER by WOODS, APIPHAN      |
| REBOUND (DEF) by HERNANDEZ,NALANI     | 06:14 |       |        |                                      |
|                                       | 06:13 |       |        | MISSED JUMPER by WOODS, APIPHAN'     |
| REBOUND (DEF) by HERNANDEZ,NALANI     | 06:13 |       |        |                                      |
|                                       | 06:13 |       |        | FOUL by PORCHIA, SHERISI             |
| GOOD! FT by FRENCH,MY'KALE            | 06:13 | 29-24 | H 5    |                                      |
| GOOD! FT by FRENCH,MY'KALE            | 06:13 | 29-25 | H 4    |                                      |
|                                       | 06:13 |       |        | SUB IN: LEMON,JASMINI                |
|                                       | 06:13 |       |        | SUB OUT: KENYON,GRACI                |
| FOUL by MITCHELL,ASHLEY               | 06:09 |       |        |                                      |
|                                       | 06:09 |       |        | MISSED FT by LEMON, JASMINE          |
|                                       | 06:09 |       |        | REBOUND (DEADB) by TEAM              |

| VISITORS: Western New Mexico         | Time  | Score | Margin | HOME: Idaho State                    |
|--------------------------------------|-------|-------|--------|--------------------------------------|
|                                      | 06:09 | 30-25 | H 5    | GOOD! FT by LEMON,JASMINE            |
|                                      | 06:09 |       |        | SUB IN: POLICICCHIO, ANNA            |
|                                      | 06:09 |       |        | SUB OUT: PORCHIA, SHERISE            |
| GOOD! 3PTR by YEPA,CRISTIANA         | 05:52 | 30-28 | H 2    |                                      |
|                                      | 05:29 |       |        | MISSED JUMPER by LEMON, JASMINE      |
| REBOUND (DEF) by YEPA, CRISTIANA     | 05:29 |       |        |                                      |
| MISSED JUMPER by YEPA, CRISTIANA     | 05:15 |       |        |                                      |
|                                      | 05:15 |       |        | REBOUND (DEF) by SCHRIMPSHER,REBECCA |
| FOUL by YEPA,CRISTIANA               | 05:13 |       |        |                                      |
|                                      | 05:13 |       |        | SUB IN: KENYON,GRACE                 |
|                                      | 05:13 |       |        | SUB OUT: WOODS,APIPHANY              |
|                                      | 05:03 |       |        | MISSED LAYUP by KENYON, GRACE        |
|                                      | 05:03 |       |        | REBOUND (OFF) by POLICICCHIO, ANNA   |
| FOUL by WITHERSPOON, ASHLEY          | 05:00 |       |        |                                      |
|                                      | 05:00 | 31-28 | H 3    | GOOD! FT by POLICICCHIO, ANNA        |
|                                      | 05:00 | 32-28 | H 4    | GOOD! FT by POLICICCHIO, ANNA        |
| GOOD! JUMPER by MITCHELL, ASHLEY     | 04:47 | 32-30 | H 2    |                                      |
| ASSIST by WITHERSPOON, ASHLEY        | 04:47 |       |        |                                      |
|                                      | 04:27 |       |        | MISSED LAYUP by POLICICCHIO, ANNA    |
| REBOUND (DEF) by HERNANDEZ,NALANI    | 04:27 |       |        |                                      |
| MISSED JUMPER by WITHERSPOON, ASHLEY | 04:15 |       |        |                                      |
| REBOUND (OFF) by YEPA,CRISTIANA      | 04:15 |       |        |                                      |
| GOOD! LAYUP by YEPA,CRISTIANA [PNT]  | 04:11 | 32-32 | Т      |                                      |
|                                      | 04:11 |       |        | TIMEOUT media                        |
|                                      | 04:04 |       |        | SUB IN: WOODS,APIPHANY               |
|                                      | 04:04 |       |        | SUB OUT: BACOVCIN,KATRINA            |
|                                      | 04:01 | 35-32 | H 3    | GOOD! 3PTR by SCHRIMPSHER,REBECCA    |
|                                      | 04:01 |       |        | ASSIST by LEMON, JASMINE             |
| MISSED LAYUP by YEPA,CRISTIANA       | 03:50 |       |        |                                      |
|                                      | 03:50 |       |        | REBOUND (DEF) by LEMON, JASMINE      |
|                                      | 03:43 |       |        | MISSED LAYUP by LEMON, JASMINE       |
|                                      | 03:43 |       |        | REBOUND (OFF) by WOODS,APIPHANY      |
|                                      | 03:38 | 37-32 | H 5    | GOOD! LAYUP by WOODS,APIPHANY [PNT]  |
| TURNOVER by HERNANDEZ,NALANI         | 03:14 |       |        |                                      |
| SUB IN: MOORE,STEPHANIE              | 03:10 |       |        |                                      |
| SUB OUT: YEPA,CRISTIANA              | 03:10 |       |        |                                      |
|                                      | 02:51 |       |        | MISSED JUMPER by WOODS,APIPHANY      |
| REBOUND (DEF) by HERNANDEZ,NALANI    | 02:51 |       |        |                                      |
| TURNOVER by FRENCH,MY'KALE           | 02:36 |       |        |                                      |
|                                      | 02:32 |       |        | STEAL by LEMON, JASMINE              |
|                                      | 02:29 |       |        | MISSED LAYUP by WOODS,APIPHANY       |
| REBOUND (DEF) by MOORE,STEPHANIE     | 02:29 |       |        |                                      |
| TURNOVER by HERNANDEZ,NALANI         | 02:09 |       |        |                                      |
|                                      | 02:08 |       |        | STEAL by POLICICCHIO, ANNA           |
|                                      | 01:54 |       |        | MISSED JUMPER by WOODS,APIPHANY      |
| REBOUND (DEF) by WITHERSPOON, ASHLEY | 01:54 |       |        |                                      |
| TURNOVER by WITHERSPOON, ASHLEY      | 01:44 |       |        |                                      |
|                                      | 01:44 |       |        | SUB IN: MORCH, JENNA                 |
|                                      | 01:44 |       |        | SUB IN: BACOVCIN,KATRINA             |
|                                      | 01:44 |       |        | SUB IN: ADAMS,KYNDALL                |
|                                      | 01:44 |       |        | SUB IN: PORCHIA, SHERISE             |
|                                      | 01:44 |       |        | SUB OUT: LEMON, JASMINE              |
|                                      | 01:44 |       |        | SUB OUT: POLICICCHIO, ANNA           |
|                                      | 01:44 |       |        | SUB OUT: KENYON,GRACE                |

| VISITORS: Western New Mexico         | Time  | Score | Margin | HOME: Idaho State                     |
|--------------------------------------|-------|-------|--------|---------------------------------------|
|                                      | 01:44 |       |        | SUB OUT: SCHRIMPSHER,REBECCA          |
|                                      | 01:41 |       |        | MISSED LAYUP by MORCH, JENNA          |
| REBOUND (DEF) by WITHERSPOON, ASHLEY | 01:41 |       |        |                                       |
|                                      | 01:39 |       |        | FOUL by BACOVCIN,KATRINA              |
| GOOD! FT by BOTELHO, JADE            | 01:39 | 37-33 | H 4    |                                       |
| GOOD! FT by BOTELHO, JADE            | 01:39 | 37-34 | H 3    |                                       |
| SUB IN: NEWSOME, RATANYA             | 01:39 |       |        |                                       |
| SUB IN: BOTELHO, JADE                | 01:39 |       |        |                                       |
| SUB OUT: MITCHELL, ASHLEY            | 01:39 |       |        |                                       |
| SUB OUT: HERNANDEZ,NALANI            | 01:39 |       |        |                                       |
|                                      | 01:29 | 39-34 | H 5    | GOOD! LAYUP by BACOVCIN,KATRINA [PNT] |
|                                      | 01:29 |       |        | ASSIST by MORCH,JENNA                 |
| MISSED 3PTR by FRENCH, MY'KALE       | 01:14 |       |        |                                       |
|                                      | 01:14 |       |        | REBOUND (DEF) by WOODS, APIPHANY      |
| FOUL by FRENCH, MY'KALE              | 01:07 |       |        |                                       |
|                                      | 01:07 | 40-34 | H 6    | GOOD! FT by WOODS, APIPHANY           |
|                                      | 01:07 | 41-34 | H 7    | GOOD! FT by WOODS, APIPHANY           |
|                                      | 01:07 |       |        | SUB IN: JONES, JULIET                 |
|                                      | 01:07 |       |        | SUB IN: LEMON, JASMINE                |
|                                      | 01:07 |       |        | SUB OUT: WOODS,APIPHANY               |
|                                      | 01:07 |       |        | SUB OUT: PORCHIA, SHERISE             |
| GOOD! LAYUP by MOORE,STEPHANIE [PNT] | 00:55 | 41-36 | H 5    |                                       |
| ASSIST by NEWSOME,RATANYA            | 00:55 |       |        |                                       |
|                                      | 00:41 |       |        | MISSED JUMPER by LEMON, JASMINE       |
| REBOUND (DEF) by TEAM                | 00:41 |       |        |                                       |
| TURNOVER by NEWSOME, RATANYA         | 00:06 |       |        |                                       |

### Western New Mexico vs Idaho State 11/1; 2:00 pm at ICCU Court at Reed Gym (Pocatello, ID) Period 2 Play-By-Play

| VISITORS: Western New Mexico             | Time  | Score | Margin | HOME: Idaho State                    |
|------------------------------------------|-------|-------|--------|--------------------------------------|
| MISSED JUMPER by WITHERSPOON,ASHLEY      | 19:49 |       |        |                                      |
|                                          | 19:49 |       |        | REBOUND (DEF) by KENYON, GRACE       |
|                                          | 19:27 |       |        | MISSED JUMPER by LEMON, JASMINE      |
|                                          | 19:27 |       |        | REBOUND (OFF) by POLICICCHIO, ANNA   |
|                                          | 19:10 |       |        | MISSED LAYUP by KENYON, GRACE        |
| REBOUND (DEF) by MOORE, STEPHANIE        | 19:10 |       |        |                                      |
| TURNOVER by NEWSOME, RATANYA             | 18:54 |       |        |                                      |
| FOUL by MOORE,STEPHANIE                  | 18:41 |       |        |                                      |
|                                          | 18:39 |       |        | MISSED JUMPER by KENYON, GRACE       |
| REBOUND (DEF) by HERNANDEZ,NALANI        | 18:39 |       |        |                                      |
| MISSED LAYUP by MOORE,STEPHANIE          | 18:12 |       |        |                                      |
|                                          | 18:12 |       |        | BLOCK by POLICICCHIO, ANNA           |
|                                          | 18:10 |       |        | REBOUND (DEF) by TEAM                |
|                                          | 17:50 | 44-36 | H 8    | GOOD! 3PTR by POLICICCHIO,ANNA       |
|                                          | 17:50 |       |        | ASSIST by SCHRIMPSHER, REBECCA       |
| TURNOVER by MITCHELL, ASHLEY             | 17:32 |       |        |                                      |
|                                          | 17:32 |       |        | SUB IN: PORCHIA, SHERISE             |
|                                          | 17:32 |       |        | SUB OUT: LEMON, JASMINE              |
|                                          | 17:11 |       |        | MISSED 3PTR by KENYON, GRACE         |
|                                          | 17:11 |       |        | REBOUND (OFF) by POLICICCHIO, ANNA   |
| FOUL by NEWSOME, RATANYA                 | 16:52 |       |        |                                      |
|                                          | 16:52 |       |        | MISSED FT by POLICICCHIO, ANNA       |
|                                          | 16:52 |       |        | REBOUND (DEADB) by TEAM              |
|                                          | 16:52 | 45-36 | H 9    | GOOD! FT by POLICICCHIO, ANNA        |
| SUB IN: MCCAULEY, TAYLOR                 | 16:52 |       |        |                                      |
| SUB OUT: MOORE,STEPHANIE                 | 16:52 |       |        |                                      |
| GOOD! LAYUP by WITHERSPOON, ASHLEY [PNT] | 16:35 | 45-38 | H 7    |                                      |
| ASSIST by HERNANDEZ,NALANI               | 16:35 |       |        |                                      |
|                                          | 16:19 | 48-38 | H 10   | GOOD! 3PTR by SCHRIMPSHER,REBECCA    |
|                                          | 16:19 |       |        | ASSIST by WOODS,APIPHANY             |
| MISSED JUMPER by WITHERSPOON, ASHLEY     | 15:59 |       |        |                                      |
|                                          | 15:59 |       |        | REBOUND (DEF) by PORCHIA, SHERISE    |
|                                          | 15:56 |       |        | TIMEOUT MEDIA                        |
|                                          | 15:56 |       |        | SUB IN: HOCHSTEIN, MEGAN             |
|                                          | 15:56 |       |        | SUB IN: ADAMS,KYNDALL                |
|                                          | 15:56 |       |        | SUB OUT: POLICICCHIO, ANNA           |
|                                          | 15:56 |       |        | SUB OUT: WOODS,APIPHANY              |
|                                          | 15:44 | 50-38 | H 12   | GOOD! LAYUP by KENYON, GRACE [PNT]   |
|                                          | 15:44 |       |        | ASSIST by SCHRIMPSHER,REBECCA        |
|                                          | 15:35 |       |        | FOUL by PORCHIA, SHERISE             |
|                                          | 15:27 |       |        | FOUL by HOCHSTEIN, MEGAN             |
| TURNOVER by WITHERSPOON, ASHLEY          | 15:09 |       |        |                                      |
|                                          | 15:08 |       |        | STEAL by ADAMS,KYNDALL               |
|                                          | 15:02 | 52-38 | H 14   | GOOD! LAYUP by KENYON, GRACE [PNT]   |
|                                          | 15:02 |       |        | ASSIST by ADAMS,KYNDALL              |
| MISSED 3PTR by NEWSOME,RATANYA           | 14:51 |       |        |                                      |
|                                          | 14:51 |       |        | REBOUND (DEF) by SCHRIMPSHER,REBECCA |
|                                          | 14:43 |       |        | MISSED LAYUP by PORCHIA, SHERISE     |
| REBOUND (DEF) by MCCAULEY, TAYLOR        | 14:43 |       |        |                                      |

| VISITORS: Western New Mexico           | Time           | Score | Margin | HOME: Idaho State                               |
|----------------------------------------|----------------|-------|--------|-------------------------------------------------|
| GOOD! 3PTR by MITCHELL, ASHLEY         | 14:31          | 52-41 | H 11   |                                                 |
| ASSIST by HERNANDEZ,NALANI             | 14:31          |       |        |                                                 |
| FOUL by MCCAULEY, TAYLOR               | 14:06          |       |        |                                                 |
|                                        | 14:06          |       |        | MISSED FT by HOCHSTEIN, MEGAN                   |
|                                        | 14:06          |       |        | REBOUND (DEADB) by TEAM                         |
| SUB IN: GUTIERREZ,JORDAN               | 14:06          |       |        |                                                 |
| SUB IN: JONES,TESSA                    | 14:06          |       |        |                                                 |
| SUB IN: FRENCH,MY'KALE                 | 14:06          |       |        |                                                 |
| SUB IN: YOUNG, DESIREE                 | 14:06          |       |        |                                                 |
| SUB OUT: NEWSOME,RATANYA               | 14:06          |       |        |                                                 |
| SUB OUT: WITHERSPOON, ASHLEY           | 14:06          |       |        |                                                 |
| SUB OUT: MITCHELL, ASHLEY              | 14:06          |       |        |                                                 |
| SUB OUT: MCCAULEY,TAYLOR               | 14:06          |       |        |                                                 |
|                                        | 14:06          |       |        | SUB IN: BACOVCIN,KATRINA                        |
|                                        | 14:06          |       |        | SUB IN: WOODS,APIPHANY                          |
|                                        | 14:06          |       |        | SUB OUT: KENYON,GRACE                           |
|                                        | 14:06          |       |        | SUB OUT: ADAMS,KYNDALL                          |
|                                        | 14:04          |       |        | MISSED FT by HOCHSTEIN,MEGAN                    |
|                                        | 14:04          |       |        | REBOUND (OFF) by TEAM                           |
|                                        | 14:03<br>14:03 |       |        | SUB IN: MORCH,JENNA<br>SUB OUT: HOCHSTEIN,MEGAN |
| FOUL by JONES,TESSA                    | 14:00          |       |        | SUB OUT. HOCHSTEIN, WIEGAN                      |
| FOOL by JONES, 1ESSA                   | 13:58          |       |        | FOUL by MORCH,JENNA                             |
|                                        | 13:58          |       |        | TURNOVER by MORCH, JENNA                        |
| MISSED LAYUP by HERNANDEZ,NALANI       | 13:41          |       |        | TORNOVER BY WORDH, JENNIA                       |
| WIGGED EATOR BY FIETHVAINDEZ, NALANI   | 13:41          |       |        | REBOUND (DEF) by SCHRIMPSHER,REBECCA            |
|                                        | 13:23          | 54-41 | H 13   | GOOD! JUMPER by SCHRIMPSHER, REBECCA            |
|                                        | 13:23          | 34-41 | 11 13  | ASSIST by BACOVCIN,KATRINA                      |
| MISSED JUMPER by HERNANDEZ,NALANI      | 13:05          |       |        | Accier by Brocketting                           |
| WIGOED COMPLETED THE WAY DEED, WILLIAM | 13:05          |       |        | REBOUND (DEF) by WOODS,APIPHANY                 |
| SUB IN: BOTELHO, JADE                  | 12:58          |       |        | TEBOOTO (BELL) By Troobe, an in water           |
| SUB OUT: HERNANDEZ,NALANI              | 12:58          |       |        |                                                 |
|                                        | 12:58          |       |        | SUB IN: JONES, JULIET                           |
|                                        | 12:58          |       |        | SUB IN: LEMON, JASMINE                          |
|                                        | 12:58          |       |        | SUB OUT: SCHRIMPSHER,REBECCA                    |
|                                        | 12:58          |       |        | SUB OUT: PORCHIA, SHERISE                       |
|                                        | 12:44          | 56-41 | H 15   | GOOD! LAYUP by WOODS, APIPHANY [PNT]            |
|                                        | 12:36          |       |        | FOUL by WOODS,APIPHANY                          |
|                                        | 12:36          |       |        | SUB IN: SOMERS,STEPHANIE                        |
|                                        | 12:36          |       |        | SUB OUT: WOODS,APIPHANY                         |
| MISSED LAYUP by FRENCH,MY'KALE         | 12:20          |       |        |                                                 |
|                                        | 12:20          |       |        | REBOUND (DEF) by JONES, JULIET                  |
|                                        | 12:13          | 58-41 | H 17   | GOOD! LAYUP by BACOVCIN,KATRINA [PNT]           |
| FOUL by YOUNG, DESIREE                 | 12:13          |       |        |                                                 |
|                                        | 12:13          |       |        | MISSED FT by BACOVCIN,KATRINA                   |
|                                        | 12:13          |       |        | REBOUND (DEF) by TEAM                           |
|                                        | 12:13          |       |        | SUB IN: BROWN,LINDSAY                           |
|                                        | 12:13          |       |        | SUB OUT: MORCH,JENNA                            |
| FOUL by JONES,TESSA                    | 12:01          |       |        |                                                 |
| FOUL by GUTIERREZ,JORDAN               | 12:01          |       |        |                                                 |
|                                        | 12:00          | 59-41 | H 18   | GOOD! FT by BROWN,LINDSAY                       |
|                                        | 12:00          |       |        | MISSED FT by BROWN,LINDSAY                      |
| REBOUND (DEF) by JONES,TESSA           | 12:00          |       |        |                                                 |
| TURNOVER by FRENCH,MY'KALE             | 11:53          |       |        |                                                 |

| VISITORS: Western New Mexico      | Time  | Score | Margin | HOME: Idaho State                 |
|-----------------------------------|-------|-------|--------|-----------------------------------|
|                                   | 11:52 |       |        | STEAL by BROWN,LINDSAY            |
| FOUL by GUTIERREZ,JORDAN          | 11:32 |       |        |                                   |
|                                   | 11:32 |       |        | TIMEOUT MEDIA                     |
|                                   | 11:32 | 60-41 | H 19   | GOOD! FT by LEMON, JASMINE        |
|                                   | 11:32 | 61-41 | H 20   | GOOD! FT by LEMON, JASMINE        |
| MISSED JUMPER by GUTIERREZ,JORDAN | 11:03 |       |        |                                   |
|                                   | 11:03 |       |        | REBOUND (DEF) by LEMON, JASMINE   |
|                                   | 10:44 |       |        | MISSED 3PTR by SOMERS,STEPHANIE   |
| REBOUND (DEF) by JONES, TESSA     | 10:44 |       |        |                                   |
|                                   | 10:25 |       |        | FOUL by BACOVCIN,KATRINA          |
| SUB IN: RINEHART,KENZIE           | 10:25 |       |        |                                   |
| SUB IN: MOORE,STEPHANIE           | 10:25 |       |        |                                   |
| SUB IN: KEENAN,DANIELA            | 10:25 |       |        |                                   |
| SUB IN: NEWSOME,RATANYA           | 10:25 |       |        |                                   |
| SUB OUT: GUTIERREZ,JORDAN         | 10:25 |       |        |                                   |
| SUB OUT: JONES,TESSA              | 10:25 |       |        |                                   |
| SUB OUT: FRENCH,MY'KALE           | 10:25 |       |        |                                   |
| SUB OUT: YOUNG, DESIREE           | 10:25 |       |        |                                   |
|                                   | 10:25 |       |        | SUB IN: POLICICCHIO,ANNA          |
|                                   | 10:25 |       |        | SUB IN: PORCHIA, SHERISE          |
|                                   | 10:25 |       |        | SUB IN: KENYON,GRACE              |
|                                   | 10:25 |       |        | SUB OUT: JONES, JULIET            |
|                                   | 10:25 |       |        | SUB OUT: BACOVCIN,KATRINA         |
|                                   | 10:25 |       |        | SUB OUT: LEMON, JASMINE           |
|                                   | 10:20 |       |        | FOUL by SOMERS,STEPHANIE          |
| GOOD! FT by BOTELHO, JADE         | 10:20 | 61-42 | H 19   |                                   |
| GOOD! FT by BOTELHO, JADE         | 10:20 | 61-43 | H 18   |                                   |
| FOUL by MOORE,STEPHANIE           | 10:06 |       |        |                                   |
|                                   | 10:06 |       |        | MISSED FT by KENYON,GRACE         |
|                                   | 10:06 |       |        | REBOUND (DEADB) by TEAM           |
|                                   | 10:06 |       |        | MISSED FT by KENYON,GRACE         |
| REBOUND (DEF) by TEAM             | 10:06 |       |        |                                   |
| FOUL by RINEHART, KENZIE          | 09:50 |       |        |                                   |
| TURNOVER by RINEHART,KENZIE       | 09:50 |       |        |                                   |
|                                   | 09:50 |       |        | MISSED FT by PORCHIA, SHERISE     |
|                                   | 09:50 |       |        | REBOUND (DEADB) by TEAM           |
| DEDOLIND (DEE) L. TELLI           | 09:50 |       |        | MISSED FT by PORCHIA, SHERISE     |
| REBOUND (DEF) by TEAM             | 09:50 |       |        |                                   |
| SUB IN: YEPA, CRISTIANA           | 09:50 |       |        |                                   |
| SUB OUT: BOTELHO,JADE             | 09:50 |       |        | OUR IN DAWOON ARRIV               |
|                                   | 09:50 |       |        | SUB IN: DAWSON,APRIL              |
|                                   | 09:50 |       |        | SUB IN: WOODS, APIPHANY           |
|                                   | 09:50 |       |        | SUB OUT: BROWN,LINDSAY            |
| MICCED ADED by VEENAN DANIELA     | 09:50 |       |        | SUB OUT: SOMERS,STEPHANIE         |
| MISSED 3PTR by KEENAN, DANIELA    | 09:33 |       |        |                                   |
|                                   | 09:33 |       |        | REBOUND (DEF) by KENYON, GRACE    |
| DEDOLIND (DEE) by TEAM            | 09:17 |       |        | MISSED 3PTR by POLICICCHIO,ANNA   |
| REBOUND (DEF) by TEAM             | 09:17 |       |        | FOLH IN DAWCON APPH               |
| MICCED ET by MOODE CTEDILANIE     | 08:59 |       |        | FOUL by DAWSON,APRIL              |
| MISSED FT by MOORE, STEPHANIE     | 08:59 |       |        |                                   |
| REBOUND (OFF) by MOORE, STEPHANIE | 08:59 |       |        |                                   |
| TURNOVER by MOORE,STEPHANIE       | 08:53 |       |        | OTEAL IN DODOUBLE OUTDION         |
|                                   | 08:52 | 00.40 | 11.00  | STEAL by PORCHIA, SHERISE         |
|                                   | 08:48 | 63-43 | H 20   | GOOD! LAYUP by KENYON,GRACE [PNT] |

| VISITORS: Western New Mexico      | Time  | Score | Margin | HOME: Idaho State                     |
|-----------------------------------|-------|-------|--------|---------------------------------------|
|                                   | 08:48 |       | _      | ASSIST by WOODS,APIPHANY              |
|                                   | 08:35 |       |        | SUB IN: MORCH,JENNA                   |
|                                   | 08:35 |       |        | SUB IN: SCHRIMPSHER, REBECCA          |
|                                   | 08:35 |       |        | SUB OUT: DAWSON,APRIL                 |
|                                   | 08:35 |       |        | SUB OUT: POLICICCHIO,ANNA             |
| TURNOVER by RINEHART, KENZIE      | 08:30 |       |        |                                       |
|                                   | 08:27 |       |        | STEAL by KENYON,GRACE                 |
|                                   | 08:24 | 65-43 | H 22   | GOOD! LAYUP by MORCH,JENNA [PNT]      |
|                                   | 08:24 |       |        | ASSIST by SCHRIMPSHER, REBECCA        |
| MISSED LAYUP by NEWSOME, RATANYA  | 08:07 |       |        |                                       |
|                                   | 08:07 |       |        | REBOUND (DEF) by SCHRIMPSHER, REBECCA |
|                                   | 08:03 |       |        | TURNOVER by SCHRIMPSHER, REBECCA      |
| STEAL by RINEHART, KENZIE         | 08:02 |       |        |                                       |
| MISSED LAYUP by KEENAN, DANIELA   | 07:58 |       |        |                                       |
|                                   | 07:58 |       |        | REBOUND (DEF) by SCHRIMPSHER, REBECCA |
|                                   | 07:55 |       |        | TIMEOUT 30SEC                         |
|                                   | 07:46 |       |        | MISSED LAYUP by KENYON, GRACE         |
|                                   | 07:46 |       |        | REBOUND (OFF) by KENYON, GRACE        |
|                                   | 07:41 | 67-43 | H 24   | GOOD! LAYUP by KENYON, GRACE [PNT]    |
| MISSED LAYUP by YEPA, CRISTIANA   | 07:34 |       |        |                                       |
|                                   | 07:34 |       |        | REBOUND (DEF) by KENYON, GRACE        |
|                                   | 07:30 |       |        | TURNOVER by KENYON, GRACE             |
| STEAL by NEWSOME, RATANYA         | 07:28 |       |        |                                       |
| MISSED 3PTR by KEENAN, DANIELA    | 07:26 |       |        |                                       |
| REBOUND (OFF) by MOORE, STEPHANIE | 07:26 |       |        |                                       |
| GOOD! JUMPER by MOORE,STEPHANIE   | 07:18 | 67-45 | H 22   |                                       |
|                                   | 07:06 |       |        | MISSED JUMPER by WOODS, APIPHANY      |
| REBOUND (DEF) by KEENAN, DANIELA  | 07:06 |       |        |                                       |
| MISSED LAYUP by KEENAN, DANIELA   | 06:55 |       |        |                                       |
|                                   | 06:55 |       |        | REBOUND (DEF) by TEAM                 |
|                                   | 06:51 |       |        | TIMEOUT media                         |
| SUB IN: HERNANDEZ,NALANI          | 06:51 |       |        |                                       |
| SUB IN: MITCHELL, ASHLEY          | 06:51 |       |        |                                       |
| SUB IN: WITHERSPOON, ASHLEY       | 06:51 |       |        |                                       |
| SUB OUT: YEPA,CRISTIANA           | 06:51 |       |        |                                       |
| SUB OUT: RINEHART,KENZIE          | 06:51 |       |        |                                       |
| SUB OUT: KEENAN, DANIELA          | 06:51 |       |        |                                       |
|                                   | 06:51 |       |        | SUB IN: ADAMS,KYNDALL                 |
|                                   | 06:51 |       |        | SUB IN: LEMON, JASMINE                |
|                                   | 06:51 |       |        | SUB IN: BACOVCIN,KATRINA              |
|                                   | 06:51 |       |        | SUB OUT: SCHRIMPSHER, REBECCA         |
|                                   | 06:51 |       |        | SUB OUT: PORCHIA,SHERISE              |
|                                   | 06:51 |       |        | SUB OUT: KENYON,GRACE                 |
|                                   | 06:37 |       |        | MISSED 3PTR by LEMON, JASMINE         |
| REBOUND (DEF) by YEPA, CRISTIANA  | 06:37 |       |        | , i                                   |
| GOOD! JUMPER by KEENAN, DANIELA   | 06:25 | 67-47 | H 20   |                                       |
| , i                               | 06:05 |       |        | MISSED 3PTR by WOODS,APIPHANY         |
| REBOUND (DEF) by RINEHART, KENZIE | 06:05 |       |        | ,                                     |
| MISSED 3PTR by NEWSOME,RATANYA    | 05:54 |       |        |                                       |
| REBOUND (OFF) by YEPA,CRISTIANA   | 05:54 |       |        |                                       |
| . , , , ,                         | 05:53 |       |        | FOUL by BACOVCIN,KATRINA              |
| GOOD! FT by YEPA, CRISTIANA       | 05:53 | 67-48 | H 19   | . 5522, 2,100, 611, 111111            |
| GOOD! FT by YEPA, CRISTIANA       | 05:53 | 67-49 | H 18   |                                       |
| SUB IN: OLIVER, AUDREY            | 05:53 | 5. 10 |        |                                       |
| 552 SEIVER (J. 1851 IE 1          | 00.00 |       |        |                                       |