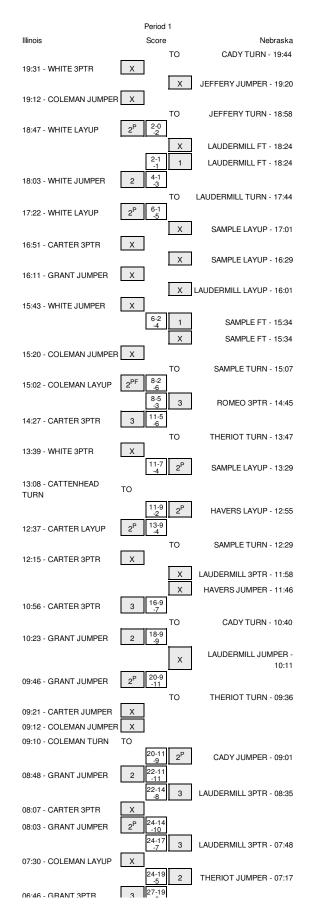

Officials: Laura Morris, Frank Steratore, John Whitson Technical Fouls: Illinois- None. Nebraska- None. Attendance: 7378

| Score by periods | 1st | 2nd | Total |
|------------------|-----|-----|-------|
| Illinois         | 33  | 24  | 57    |
| Nebraska         | 30  | 29  | 59    |

Largest lead - Illinois by 11 1st-09:46; Nebraska by 2 2nd-01:11

Off Fast In 2nd Points Paint Off T/O 2nd Chance Fast Break Bench 3 Illinois 24 18 3 2 Nebraska 30 18 3 4 16

Score tied - 3 times Lead changed - 1 times