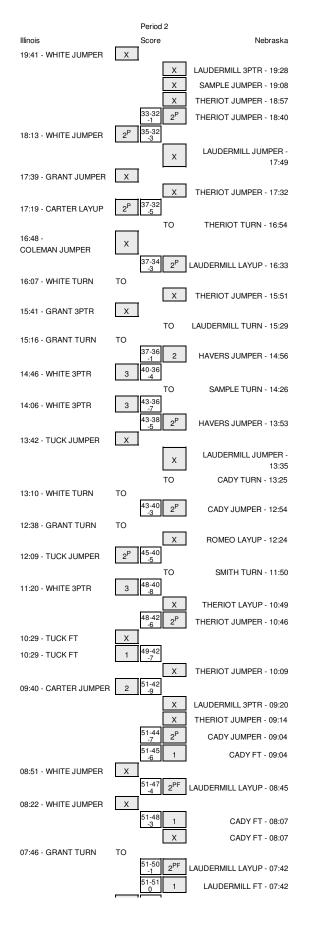

Officials: Laura Morris, Frank Steratore, John Whitson Technical Fouls: Illinois- None. Nebraska- None. Attendance: 7378

| Score by periods | 1st | 2nd | Total |
|------------------|-----|-----|-------|
| Illinois         | 33  | 24  | 57    |
| Nebraska         | 30  | 29  | 59    |

Largest lead - Illinois by 11 1st-09:46; Nebraska by 2 2nd-01:11

Off Fast In 2nd Points Paint Off T/O 2nd Chance Fast Break Bench 3 Illinois 24 18 3 2 Nebraska 30 18 3 4 16

Score tied - 3 times Lead changed - 1 times