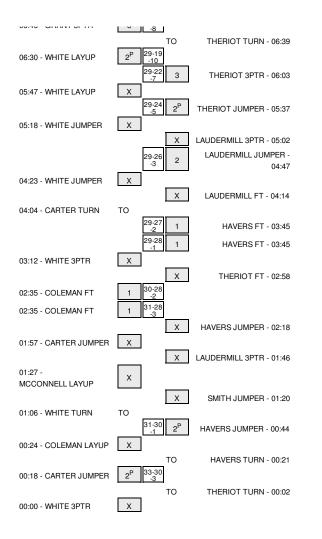

Officials: Laura Morris, Frank Steratore, John Whitson Technical Fouls: Illinois- None. Nebraska- None. Attendance: 7378

| Score by periods | 1st | 2nd | Total |
|------------------|-----|-----|-------|
| Illinois         | 33  | 24  | 57    |
| Nebraska         | 30  | 29  | 59    |

Largest lead - Illinois by 11 1st-09:46; Nebraska by 2 2nd-01:11

Off Fast In 2nd Points Paint Off T/O 2nd Chance Fast Break Bench 3 Illinois 24 18 3 2 Nebraska 30 18 3 4 16

Score tied - 3 times Lead changed - 1 times