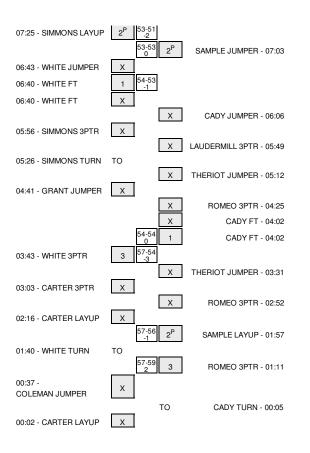

Officials: Laura Morris, Frank Steratore, John Whitson Technical Fouls: Illinois- None. Nebraska- None. Attendance: 7378

| Score by periods | 1st | 2nd | Total |
|------------------|-----|-----|-------|
| Illinois         | 33  | 24  | 57    |
| Nebraska         | 30  | 29  | 59    |

Largest lead - Illinois by 11 1st-09:46; Nebraska by 2 2nd-01:11

Off Fast In 2nd Points Paint Off T/O 2nd Chance Fast Break Bench 3 Illinois 24 18 3 2 Nebraska 30 18 3 4 16

Score tied - 3 times Lead changed - 1 times