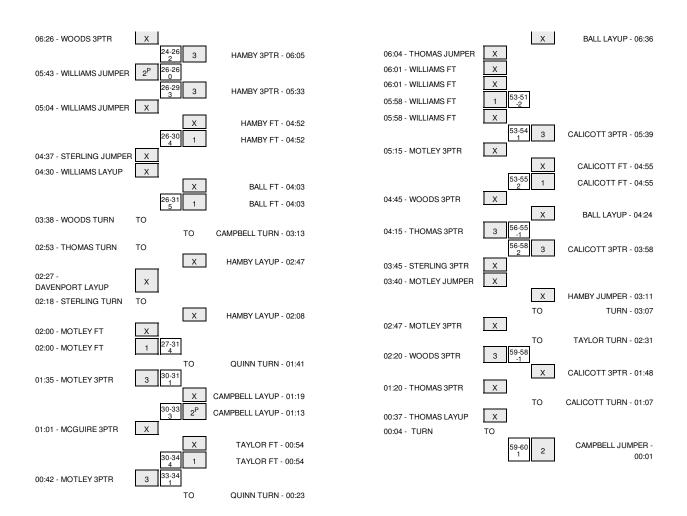

3-7

Officials: Billy Smith, Karen Preato, Geraldine Smith Technical Fouls: Miami- None. Wake Forest- None.

4-8

50.0%

2nd Half:

Attendance: 318

FT % 1st Half:

| Score by periods | 1st | 2nd | Total |
|------------------|-----|-----|-------|
| Miami            | 33  | 26  | 59    |
| Wake Forest      | 34  | 26  | 60    |

In Off 2nd Fast Points Paint Off T/O 2nd Chance Fast Break Bench Miami 14 22 4 3 16 Wake Forest 4 9 24 9 4

7-15

46.7%

Game:

5,0

Largest lead - Miami by 6 1st-12:14; Wake Forest by 6 2nd-09:53

Score tied - 4 times Lead changed - 16 times