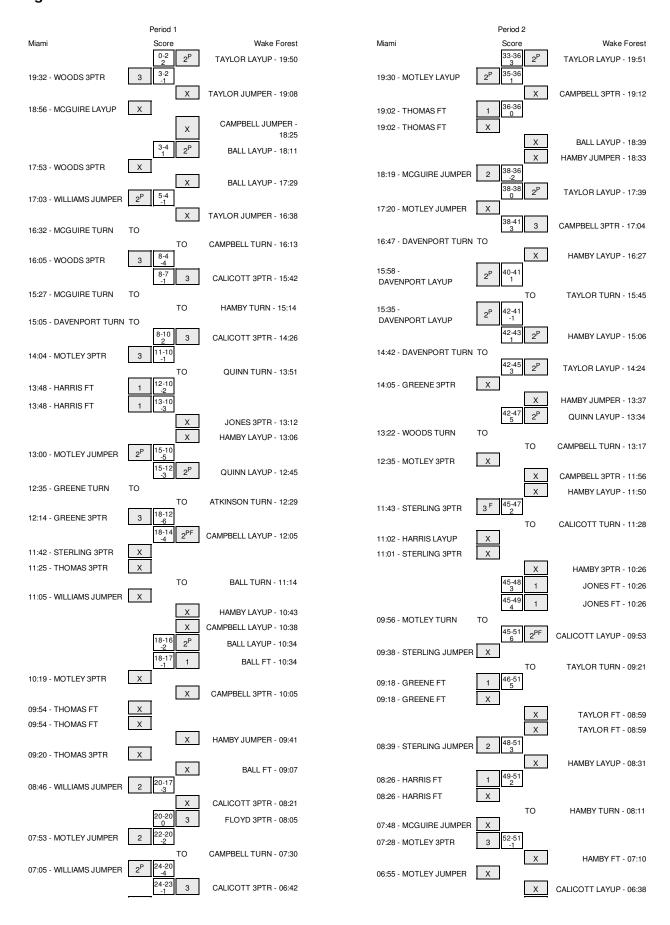

3-7

Officials: Billy Smith, Karen Preato, Geraldine Smith Technical Fouls: Miami- None. Wake Forest- None.

4-8

50.0%

2nd Half:

Attendance: 318

FT % 1st Half:

| Score by periods | 1st | 2nd | Total |
|------------------|-----|-----|-------|
| Miami            | 33  | 26  | 59    |
| Wake Forest      | 34  | 26  | 60    |

In Off 2nd Fast Points Paint Off T/O 2nd Chance Fast Break Bench Miami 14 22 4 3 16 Wake Forest 4 9 24 9 4

7-15

46.7%

Game:

5,0

Largest lead - Miami by 6 1st-12:14; Wake Forest by 6 2nd-09:53

Score tied - 4 times Lead changed - 16 times