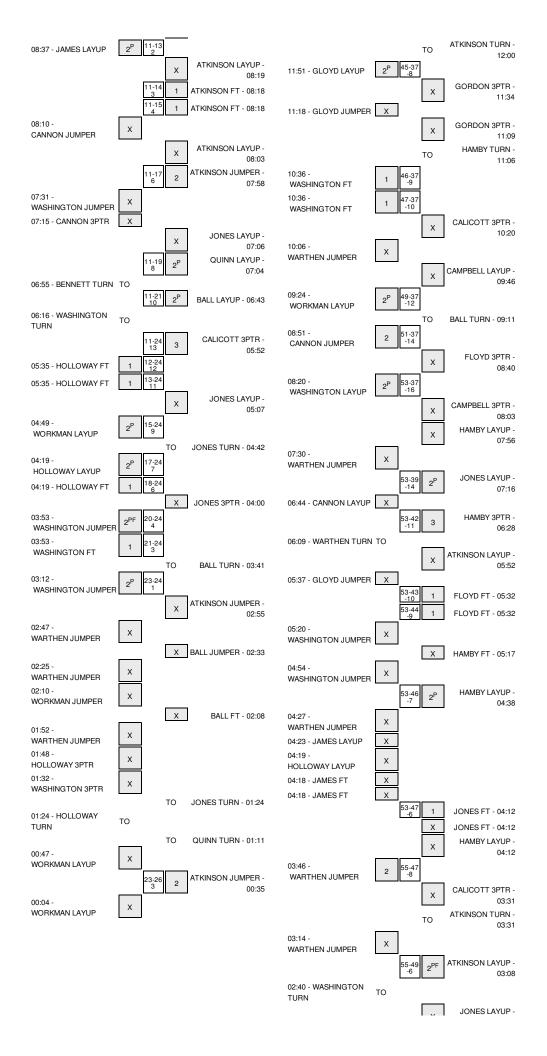

# Arizona vs Wake Forest 12/7/2014; 1:00 p.m. at Winston-Salem, N.C. (LJVM Coliseum) Period 1 Play-By-Play

| VISITORS: Arizona                     | Time  | Score | Margin | HOME: Wake Forest                                                                                                                                                                                                                                                                                                                                                                                                                                                                                                                                                                                                                                                                                   |
|---------------------------------------|-------|-------|--------|-----------------------------------------------------------------------------------------------------------------------------------------------------------------------------------------------------------------------------------------------------------------------------------------------------------------------------------------------------------------------------------------------------------------------------------------------------------------------------------------------------------------------------------------------------------------------------------------------------------------------------------------------------------------------------------------------------|
|                                       | 19:37 |       |        | TURNOVER by HAMBY, DEARICA                                                                                                                                                                                                                                                                                                                                                                                                                                                                                                                                                                                                                                                                          |
| STEAL by WARTHEN, CANDICE             | 19:36 |       |        |                                                                                                                                                                                                                                                                                                                                                                                                                                                                                                                                                                                                                                                                                                     |
| MISSED JUMPER by GLOYD,ALLI           | 19:18 |       |        |                                                                                                                                                                                                                                                                                                                                                                                                                                                                                                                                                                                                                                                                                                     |
|                                       | 19:18 |       |        | BLOCK by BALL,KANDICE                                                                                                                                                                                                                                                                                                                                                                                                                                                                                                                                                                                                                                                                               |
|                                       | 19:15 |       |        | REBOUND (DEF) by HAMBY,DEARICA                                                                                                                                                                                                                                                                                                                                                                                                                                                                                                                                                                                                                                                                      |
|                                       | 19:06 |       |        | TURNOVER by CAMPBELL,AMBER                                                                                                                                                                                                                                                                                                                                                                                                                                                                                                                                                                                                                                                                          |
| MISSED JUMPER by CANNON, KEYAHNDRA    | 18:57 |       |        |                                                                                                                                                                                                                                                                                                                                                                                                                                                                                                                                                                                                                                                                                                     |
|                                       | 18:57 |       |        | REBOUND (DEF) by HAMBY,DEARICA                                                                                                                                                                                                                                                                                                                                                                                                                                                                                                                                                                                                                                                                      |
|                                       | 18:35 |       |        | MISSED 3PTR by CAMPBELL,AMBER                                                                                                                                                                                                                                                                                                                                                                                                                                                                                                                                                                                                                                                                       |
| REBOUND (DEF) by WARTHEN, CANDICE     | 18:35 |       |        |                                                                                                                                                                                                                                                                                                                                                                                                                                                                                                                                                                                                                                                                                                     |
| GOOD! JUMPER by JONES, LABRITTNEY     | 18:17 | 0-2   | V 2    |                                                                                                                                                                                                                                                                                                                                                                                                                                                                                                                                                                                                                                                                                                     |
| ASSIST by WARTHEN, CANDICE            | 18:17 |       |        |                                                                                                                                                                                                                                                                                                                                                                                                                                                                                                                                                                                                                                                                                                     |
|                                       | 17:59 | 2-2   | Т      | GOOD! LAYUP by BALL,KANDICE                                                                                                                                                                                                                                                                                                                                                                                                                                                                                                                                                                                                                                                                         |
|                                       | 17:59 |       |        | ASSIST by HAMBY, DEARICA                                                                                                                                                                                                                                                                                                                                                                                                                                                                                                                                                                                                                                                                            |
| MISSED LAYUP by WARTHEN, CANDICE      | 17:47 |       |        |                                                                                                                                                                                                                                                                                                                                                                                                                                                                                                                                                                                                                                                                                                     |
| REBOUND (OFF) by CANNON, KEYAHNDRA    | 17:47 |       |        |                                                                                                                                                                                                                                                                                                                                                                                                                                                                                                                                                                                                                                                                                                     |
|                                       | 17:43 |       |        | FOUL by CAMPBELL,AMBER                                                                                                                                                                                                                                                                                                                                                                                                                                                                                                                                                                                                                                                                              |
| MISSED 3PTR by WASHINGTON,MALENA      | 17:38 |       |        |                                                                                                                                                                                                                                                                                                                                                                                                                                                                                                                                                                                                                                                                                                     |
|                                       | 17:38 |       |        | REBOUND (DEF) by HAMBY, DEARICA                                                                                                                                                                                                                                                                                                                                                                                                                                                                                                                                                                                                                                                                     |
|                                       | 17:15 |       |        | TURNOVER by BALL,KANDICE                                                                                                                                                                                                                                                                                                                                                                                                                                                                                                                                                                                                                                                                            |
|                                       | 17:15 |       |        | SUB IN: TAYLOR,ATAIJAH                                                                                                                                                                                                                                                                                                                                                                                                                                                                                                                                                                                                                                                                              |
|                                       | 17:15 |       |        | SUB OUT: JONES,MYKIA                                                                                                                                                                                                                                                                                                                                                                                                                                                                                                                                                                                                                                                                                |
|                                       | 17:01 |       |        | FOUL by TAYLOR,ATAIJAH                                                                                                                                                                                                                                                                                                                                                                                                                                                                                                                                                                                                                                                                              |
| MISSED JUMPER by WARTHEN, CANDICE     | 16:49 |       |        |                                                                                                                                                                                                                                                                                                                                                                                                                                                                                                                                                                                                                                                                                                     |
|                                       | 16:49 |       |        | REBOUND (DEF) by CALICOTT, MILLESA                                                                                                                                                                                                                                                                                                                                                                                                                                                                                                                                                                                                                                                                  |
|                                       | 16:36 |       |        | MISSED JUMPER by CAMPBELL, AMBER                                                                                                                                                                                                                                                                                                                                                                                                                                                                                                                                                                                                                                                                    |
| REBOUND (DEF) by GLOYD,ALLI           | 16:36 |       |        | , , , , , , , , , , , , , , , , , , , , , , , , , , , , , , , , , , , , , , , , , , , , , , , , , , , , , , , , , , , , , , , , , , , , , , , , , , , , , , , , , , , , , , , , , , , , , , , , , , , , , , , , , , , , , , , , , , , , , , , , , , , , , , , , , , , , , , , , , , , , , , , , , , , , , , , , , , , , , , , , , , , , , , , , , , , , , , , , , , , , , , , , , , , , , , , , , , , , , , , , , , , , , , , , , , , , , , , , , , , , , , , , , , , , , , , , , , , , , , , , , , , , , , , , , , , , , , , , , , , , , , , , , , , , , , , , , , , , , , , , , , , , , , , , , , , , , , , , , , , , , , , , , , , , , , , , , , , , , , , , , , , , , , , , , , , , , , , , , , |
| TURNOVER by WASHINGTON, MALENA        | 16:22 |       |        |                                                                                                                                                                                                                                                                                                                                                                                                                                                                                                                                                                                                                                                                                                     |
| TOTINOVETEDY WASHINGTON, WALLINA      | 16:17 |       |        | SUB IN: FLOYD,NICOLE                                                                                                                                                                                                                                                                                                                                                                                                                                                                                                                                                                                                                                                                                |
|                                       |       |       |        | SUB OUT: BALL,KANDICE                                                                                                                                                                                                                                                                                                                                                                                                                                                                                                                                                                                                                                                                               |
|                                       | 16:17 |       |        | ·                                                                                                                                                                                                                                                                                                                                                                                                                                                                                                                                                                                                                                                                                                   |
|                                       | 16:12 |       |        | TURNOVER by CALICOTT, MILLESA                                                                                                                                                                                                                                                                                                                                                                                                                                                                                                                                                                                                                                                                       |
| STEAL by JONES, LABRITTNEY            | 16:10 |       |        |                                                                                                                                                                                                                                                                                                                                                                                                                                                                                                                                                                                                                                                                                                     |
| MISSED LAYUP by JONES, LABRITTNEY     | 15:59 |       |        |                                                                                                                                                                                                                                                                                                                                                                                                                                                                                                                                                                                                                                                                                                     |
|                                       | 15:59 |       |        | REBOUND (DEF) by HAMBY, DEARICA                                                                                                                                                                                                                                                                                                                                                                                                                                                                                                                                                                                                                                                                     |
|                                       | 15:52 | 5-2   | H 3    | GOOD! 3PTR by CALICOTT,MILLESA                                                                                                                                                                                                                                                                                                                                                                                                                                                                                                                                                                                                                                                                      |
|                                       | 15:52 |       |        | ASSIST by TAYLOR,ATAIJAH                                                                                                                                                                                                                                                                                                                                                                                                                                                                                                                                                                                                                                                                            |
| GOOD! JUMPER by CANNON, KEYAHNDRA     | 15:32 | 5-4   | H 1    |                                                                                                                                                                                                                                                                                                                                                                                                                                                                                                                                                                                                                                                                                                     |
| FOUL by JONES, LABRITTNEY             | 15:19 |       |        |                                                                                                                                                                                                                                                                                                                                                                                                                                                                                                                                                                                                                                                                                                     |
|                                       | 15:19 |       |        | TIMEOUT MEDIA                                                                                                                                                                                                                                                                                                                                                                                                                                                                                                                                                                                                                                                                                       |
| SUB IN: JAMES,DEJZA                   | 15:19 |       |        |                                                                                                                                                                                                                                                                                                                                                                                                                                                                                                                                                                                                                                                                                                     |
| SUB IN: BENNETT, JALEA                | 15:19 |       |        |                                                                                                                                                                                                                                                                                                                                                                                                                                                                                                                                                                                                                                                                                                     |
| SUB OUT: CANNON,KEYAHNDRA             | 15:19 |       |        |                                                                                                                                                                                                                                                                                                                                                                                                                                                                                                                                                                                                                                                                                                     |
| SUB OUT: JONES, LABRITTNEY            | 15:19 |       |        |                                                                                                                                                                                                                                                                                                                                                                                                                                                                                                                                                                                                                                                                                                     |
|                                       | 15:05 |       |        | MISSED LAYUP by HAMBY, DEARICA                                                                                                                                                                                                                                                                                                                                                                                                                                                                                                                                                                                                                                                                      |
|                                       | 15:05 |       |        | REBOUND (OFF) by CAMPBELL,AMBER                                                                                                                                                                                                                                                                                                                                                                                                                                                                                                                                                                                                                                                                     |
|                                       | 15:02 | 7-4   | H 3    | GOOD! LAYUP by CAMPBELL,AMBER                                                                                                                                                                                                                                                                                                                                                                                                                                                                                                                                                                                                                                                                       |
|                                       | 14:45 | 7-4   | 110    | FOUL by TAYLOR,ATAIJAH                                                                                                                                                                                                                                                                                                                                                                                                                                                                                                                                                                                                                                                                              |
| COOD ET L. WARTHEN CANDICE            |       | 7.5   | 11.0   | FOOL BY TATEON, ATAINAN                                                                                                                                                                                                                                                                                                                                                                                                                                                                                                                                                                                                                                                                             |
| GOOD! FT by WARTHEN, CANDICE          | 14:45 | 7-5   | H 2    |                                                                                                                                                                                                                                                                                                                                                                                                                                                                                                                                                                                                                                                                                                     |
| GOOD! FT by WARTHEN, CANDICE          | 14:45 | 7-6   | H 1    |                                                                                                                                                                                                                                                                                                                                                                                                                                                                                                                                                                                                                                                                                                     |
| SUB IN: HOLLOWAY, CHARISE             | 14:45 |       |        |                                                                                                                                                                                                                                                                                                                                                                                                                                                                                                                                                                                                                                                                                                     |
| SUB OUT: WARTHEN, CANDICE             | 14:45 |       |        |                                                                                                                                                                                                                                                                                                                                                                                                                                                                                                                                                                                                                                                                                                     |
|                                       | 14:45 |       |        | SUB IN: JONES,MYKIA                                                                                                                                                                                                                                                                                                                                                                                                                                                                                                                                                                                                                                                                                 |
|                                       | 14:45 |       |        | SUB OUT: TAYLOR,ATAIJAH                                                                                                                                                                                                                                                                                                                                                                                                                                                                                                                                                                                                                                                                             |
|                                       | 14:21 |       |        | MISSED JUMPER by FLOYD, NICOLE                                                                                                                                                                                                                                                                                                                                                                                                                                                                                                                                                                                                                                                                      |
|                                       | 14:21 |       |        | REBOUND (OFF) by HAMBY, DEARICA                                                                                                                                                                                                                                                                                                                                                                                                                                                                                                                                                                                                                                                                     |
|                                       | 14:12 |       |        | MISSED 3PTR by CALICOTT, MILLESA                                                                                                                                                                                                                                                                                                                                                                                                                                                                                                                                                                                                                                                                    |
| REBOUND (DEF) by WASHINGTON, MALENA   | 14:12 |       |        |                                                                                                                                                                                                                                                                                                                                                                                                                                                                                                                                                                                                                                                                                                     |
| SUB IN: WARTHEN, CANDICE              | 13:41 |       |        |                                                                                                                                                                                                                                                                                                                                                                                                                                                                                                                                                                                                                                                                                                     |
| SUB IN: WORKMAN,BREANNA               | 13:41 |       |        |                                                                                                                                                                                                                                                                                                                                                                                                                                                                                                                                                                                                                                                                                                     |
| SUB OUT: WASHINGTON,MALENA            | 13:41 |       |        |                                                                                                                                                                                                                                                                                                                                                                                                                                                                                                                                                                                                                                                                                                     |
| SUB OUT: GLOYD,ALLI                   | 13:41 |       |        |                                                                                                                                                                                                                                                                                                                                                                                                                                                                                                                                                                                                                                                                                                     |
|                                       | 13:41 |       |        | SUB IN: GORDON,TAYLOR                                                                                                                                                                                                                                                                                                                                                                                                                                                                                                                                                                                                                                                                               |
|                                       | 13:41 |       |        | SUB OUT: CALICOTT, MILLESA                                                                                                                                                                                                                                                                                                                                                                                                                                                                                                                                                                                                                                                                          |
| GOODLI AVUR by JAMES DE 174           | 13:33 | 7-8   | V 1    | SUB OUT. CALICOTT, MILLESA                                                                                                                                                                                                                                                                                                                                                                                                                                                                                                                                                                                                                                                                          |
| GOOD! LAYUP by JAMES, DEJZA           |       | 7-8   | V I    |                                                                                                                                                                                                                                                                                                                                                                                                                                                                                                                                                                                                                                                                                                     |
| ASSIST by WORKMAN,BREANNA             | 13:33 |       |        | TUDNOVER                                                                                                                                                                                                                                                                                                                                                                                                                                                                                                                                                                                                                                                                                            |
|                                       | 13:14 |       |        | TURNOVER by CAMPBELL, AMBER                                                                                                                                                                                                                                                                                                                                                                                                                                                                                                                                                                                                                                                                         |
|                                       | 13:14 |       |        | FOUL by CAMPBELL,AMBER                                                                                                                                                                                                                                                                                                                                                                                                                                                                                                                                                                                                                                                                              |
|                                       | 13:14 |       |        | SUB IN: ATKINSON,KELILA                                                                                                                                                                                                                                                                                                                                                                                                                                                                                                                                                                                                                                                                             |
|                                       | 13:14 |       |        | SUB OUT: CAMPBELL,AMBER                                                                                                                                                                                                                                                                                                                                                                                                                                                                                                                                                                                                                                                                             |
| TURNOVER by WARTHEN, CANDICE          | 12:55 |       |        |                                                                                                                                                                                                                                                                                                                                                                                                                                                                                                                                                                                                                                                                                                     |
|                                       | 12:54 |       |        | STEAL by JONES, MYKIA                                                                                                                                                                                                                                                                                                                                                                                                                                                                                                                                                                                                                                                                               |
|                                       | 12:47 |       |        | MISSED JUMPER by JONES, MYKIA                                                                                                                                                                                                                                                                                                                                                                                                                                                                                                                                                                                                                                                                       |
| REBOUND (DEF) by WARTHEN, CANDICE     | 12:47 |       |        |                                                                                                                                                                                                                                                                                                                                                                                                                                                                                                                                                                                                                                                                                                     |
|                                       | 12:40 |       |        | SUB IN: QUINN,MILAN                                                                                                                                                                                                                                                                                                                                                                                                                                                                                                                                                                                                                                                                                 |
|                                       | 12:40 |       |        | SUB OUT: FLOYD,NICOLE                                                                                                                                                                                                                                                                                                                                                                                                                                                                                                                                                                                                                                                                               |
| MISSED 3PTR by HOLLOWAY, CHARISE      | 12:20 |       |        | 005 001. 1 201 5,14100EE                                                                                                                                                                                                                                                                                                                                                                                                                                                                                                                                                                                                                                                                            |
| WILDOLD OF THE BY FIGLE OWAT, CHARISE | 12:20 |       |        |                                                                                                                                                                                                                                                                                                                                                                                                                                                                                                                                                                                                                                                                                                     |
|                                       |       |       |        |                                                                                                                                                                                                                                                                                                                                                                                                                                                                                                                                                                                                                                                                                                     |