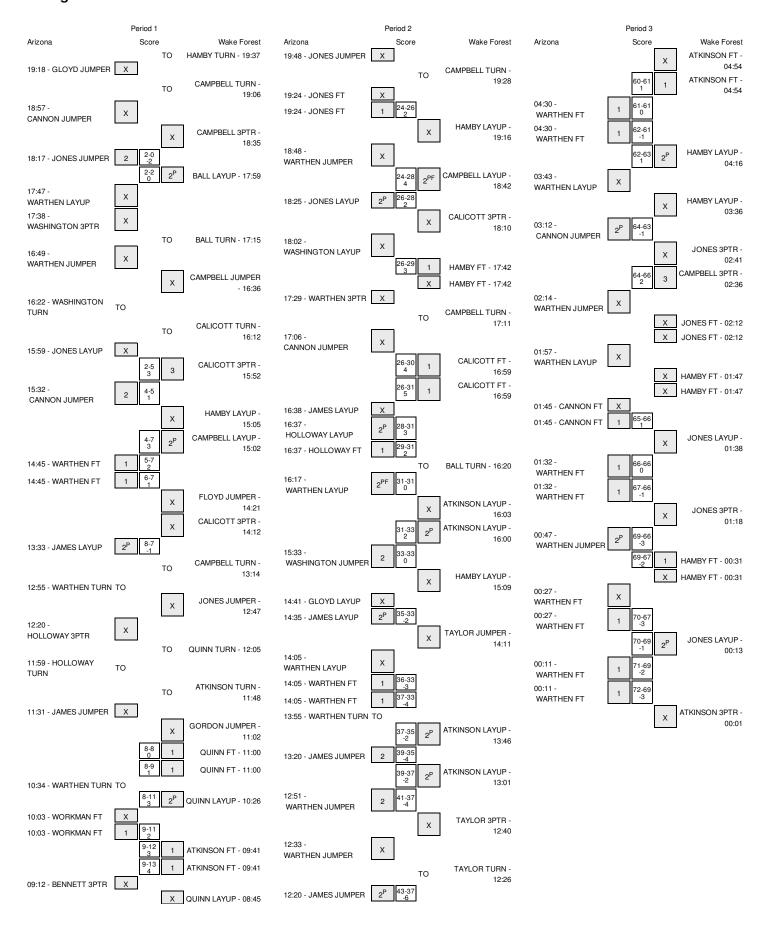

# Arizona vs Wake Forest 12/7/2014; 1:00 p.m. at Winston-Salem, N.C. (LJVM Coliseum) Period 1 Play-By-Play

| VISITORS: Arizona                     | Time  | Score | Margin | HOME: Wake Forest                                                                                                                                                                                                                                                                                                                                                                                                                                                                                                                                                                                                                                                                                   |
|---------------------------------------|-------|-------|--------|-----------------------------------------------------------------------------------------------------------------------------------------------------------------------------------------------------------------------------------------------------------------------------------------------------------------------------------------------------------------------------------------------------------------------------------------------------------------------------------------------------------------------------------------------------------------------------------------------------------------------------------------------------------------------------------------------------|
|                                       | 19:37 |       |        | TURNOVER by HAMBY, DEARICA                                                                                                                                                                                                                                                                                                                                                                                                                                                                                                                                                                                                                                                                          |
| STEAL by WARTHEN, CANDICE             | 19:36 |       |        |                                                                                                                                                                                                                                                                                                                                                                                                                                                                                                                                                                                                                                                                                                     |
| MISSED JUMPER by GLOYD,ALLI           | 19:18 |       |        |                                                                                                                                                                                                                                                                                                                                                                                                                                                                                                                                                                                                                                                                                                     |
|                                       | 19:18 |       |        | BLOCK by BALL,KANDICE                                                                                                                                                                                                                                                                                                                                                                                                                                                                                                                                                                                                                                                                               |
|                                       | 19:15 |       |        | REBOUND (DEF) by HAMBY,DEARICA                                                                                                                                                                                                                                                                                                                                                                                                                                                                                                                                                                                                                                                                      |
|                                       | 19:06 |       |        | TURNOVER by CAMPBELL,AMBER                                                                                                                                                                                                                                                                                                                                                                                                                                                                                                                                                                                                                                                                          |
| MISSED JUMPER by CANNON, KEYAHNDRA    | 18:57 |       |        |                                                                                                                                                                                                                                                                                                                                                                                                                                                                                                                                                                                                                                                                                                     |
|                                       | 18:57 |       |        | REBOUND (DEF) by HAMBY,DEARICA                                                                                                                                                                                                                                                                                                                                                                                                                                                                                                                                                                                                                                                                      |
|                                       | 18:35 |       |        | MISSED 3PTR by CAMPBELL,AMBER                                                                                                                                                                                                                                                                                                                                                                                                                                                                                                                                                                                                                                                                       |
| REBOUND (DEF) by WARTHEN, CANDICE     | 18:35 |       |        |                                                                                                                                                                                                                                                                                                                                                                                                                                                                                                                                                                                                                                                                                                     |
| GOOD! JUMPER by JONES, LABRITTNEY     | 18:17 | 0-2   | V 2    |                                                                                                                                                                                                                                                                                                                                                                                                                                                                                                                                                                                                                                                                                                     |
| ASSIST by WARTHEN, CANDICE            | 18:17 |       |        |                                                                                                                                                                                                                                                                                                                                                                                                                                                                                                                                                                                                                                                                                                     |
|                                       | 17:59 | 2-2   | Т      | GOOD! LAYUP by BALL,KANDICE                                                                                                                                                                                                                                                                                                                                                                                                                                                                                                                                                                                                                                                                         |
|                                       | 17:59 |       |        | ASSIST by HAMBY, DEARICA                                                                                                                                                                                                                                                                                                                                                                                                                                                                                                                                                                                                                                                                            |
| MISSED LAYUP by WARTHEN, CANDICE      | 17:47 |       |        |                                                                                                                                                                                                                                                                                                                                                                                                                                                                                                                                                                                                                                                                                                     |
| REBOUND (OFF) by CANNON, KEYAHNDRA    | 17:47 |       |        |                                                                                                                                                                                                                                                                                                                                                                                                                                                                                                                                                                                                                                                                                                     |
|                                       | 17:43 |       |        | FOUL by CAMPBELL,AMBER                                                                                                                                                                                                                                                                                                                                                                                                                                                                                                                                                                                                                                                                              |
| MISSED 3PTR by WASHINGTON,MALENA      | 17:38 |       |        |                                                                                                                                                                                                                                                                                                                                                                                                                                                                                                                                                                                                                                                                                                     |
|                                       | 17:38 |       |        | REBOUND (DEF) by HAMBY, DEARICA                                                                                                                                                                                                                                                                                                                                                                                                                                                                                                                                                                                                                                                                     |
|                                       | 17:15 |       |        | TURNOVER by BALL,KANDICE                                                                                                                                                                                                                                                                                                                                                                                                                                                                                                                                                                                                                                                                            |
|                                       | 17:15 |       |        | SUB IN: TAYLOR,ATAIJAH                                                                                                                                                                                                                                                                                                                                                                                                                                                                                                                                                                                                                                                                              |
|                                       | 17:15 |       |        | SUB OUT: JONES,MYKIA                                                                                                                                                                                                                                                                                                                                                                                                                                                                                                                                                                                                                                                                                |
|                                       | 17:01 |       |        | FOUL by TAYLOR,ATAIJAH                                                                                                                                                                                                                                                                                                                                                                                                                                                                                                                                                                                                                                                                              |
| MISSED JUMPER by WARTHEN, CANDICE     | 16:49 |       |        |                                                                                                                                                                                                                                                                                                                                                                                                                                                                                                                                                                                                                                                                                                     |
|                                       | 16:49 |       |        | REBOUND (DEF) by CALICOTT, MILLESA                                                                                                                                                                                                                                                                                                                                                                                                                                                                                                                                                                                                                                                                  |
|                                       | 16:36 |       |        | MISSED JUMPER by CAMPBELL, AMBER                                                                                                                                                                                                                                                                                                                                                                                                                                                                                                                                                                                                                                                                    |
| REBOUND (DEF) by GLOYD,ALLI           | 16:36 |       |        | , , , , , , , , , , , , , , , , , , , , , , , , , , , , , , , , , , , , , , , , , , , , , , , , , , , , , , , , , , , , , , , , , , , , , , , , , , , , , , , , , , , , , , , , , , , , , , , , , , , , , , , , , , , , , , , , , , , , , , , , , , , , , , , , , , , , , , , , , , , , , , , , , , , , , , , , , , , , , , , , , , , , , , , , , , , , , , , , , , , , , , , , , , , , , , , , , , , , , , , , , , , , , , , , , , , , , , , , , , , , , , , , , , , , , , , , , , , , , , , , , , , , , , , , , , , , , , , , , , , , , , , , , , , , , , , , , , , , , , , , , , , , , , , , , , , , , , , , , , , , , , , , , , , , , , , , , , , , , , , , , , , , , , , , , , , , , , , , , , |
| TURNOVER by WASHINGTON, MALENA        | 16:22 |       |        |                                                                                                                                                                                                                                                                                                                                                                                                                                                                                                                                                                                                                                                                                                     |
| TOTINOVETEDY WASHINGTON, WALLINA      | 16:17 |       |        | SUB IN: FLOYD,NICOLE                                                                                                                                                                                                                                                                                                                                                                                                                                                                                                                                                                                                                                                                                |
|                                       |       |       |        | SUB OUT: BALL,KANDICE                                                                                                                                                                                                                                                                                                                                                                                                                                                                                                                                                                                                                                                                               |
|                                       | 16:17 |       |        | ·                                                                                                                                                                                                                                                                                                                                                                                                                                                                                                                                                                                                                                                                                                   |
|                                       | 16:12 |       |        | TURNOVER by CALICOTT, MILLESA                                                                                                                                                                                                                                                                                                                                                                                                                                                                                                                                                                                                                                                                       |
| STEAL by JONES, LABRITTNEY            | 16:10 |       |        |                                                                                                                                                                                                                                                                                                                                                                                                                                                                                                                                                                                                                                                                                                     |
| MISSED LAYUP by JONES, LABRITTNEY     | 15:59 |       |        |                                                                                                                                                                                                                                                                                                                                                                                                                                                                                                                                                                                                                                                                                                     |
|                                       | 15:59 |       |        | REBOUND (DEF) by HAMBY, DEARICA                                                                                                                                                                                                                                                                                                                                                                                                                                                                                                                                                                                                                                                                     |
|                                       | 15:52 | 5-2   | H 3    | GOOD! 3PTR by CALICOTT,MILLESA                                                                                                                                                                                                                                                                                                                                                                                                                                                                                                                                                                                                                                                                      |
|                                       | 15:52 |       |        | ASSIST by TAYLOR,ATAIJAH                                                                                                                                                                                                                                                                                                                                                                                                                                                                                                                                                                                                                                                                            |
| GOOD! JUMPER by CANNON, KEYAHNDRA     | 15:32 | 5-4   | H 1    |                                                                                                                                                                                                                                                                                                                                                                                                                                                                                                                                                                                                                                                                                                     |
| FOUL by JONES, LABRITTNEY             | 15:19 |       |        |                                                                                                                                                                                                                                                                                                                                                                                                                                                                                                                                                                                                                                                                                                     |
|                                       | 15:19 |       |        | TIMEOUT MEDIA                                                                                                                                                                                                                                                                                                                                                                                                                                                                                                                                                                                                                                                                                       |
| SUB IN: JAMES,DEJZA                   | 15:19 |       |        |                                                                                                                                                                                                                                                                                                                                                                                                                                                                                                                                                                                                                                                                                                     |
| SUB IN: BENNETT, JALEA                | 15:19 |       |        |                                                                                                                                                                                                                                                                                                                                                                                                                                                                                                                                                                                                                                                                                                     |
| SUB OUT: CANNON,KEYAHNDRA             | 15:19 |       |        |                                                                                                                                                                                                                                                                                                                                                                                                                                                                                                                                                                                                                                                                                                     |
| SUB OUT: JONES, LABRITTNEY            | 15:19 |       |        |                                                                                                                                                                                                                                                                                                                                                                                                                                                                                                                                                                                                                                                                                                     |
|                                       | 15:05 |       |        | MISSED LAYUP by HAMBY, DEARICA                                                                                                                                                                                                                                                                                                                                                                                                                                                                                                                                                                                                                                                                      |
|                                       | 15:05 |       |        | REBOUND (OFF) by CAMPBELL,AMBER                                                                                                                                                                                                                                                                                                                                                                                                                                                                                                                                                                                                                                                                     |
|                                       | 15:02 | 7-4   | H 3    | GOOD! LAYUP by CAMPBELL,AMBER                                                                                                                                                                                                                                                                                                                                                                                                                                                                                                                                                                                                                                                                       |
|                                       | 14:45 | 7-4   | 110    | FOUL by TAYLOR,ATAIJAH                                                                                                                                                                                                                                                                                                                                                                                                                                                                                                                                                                                                                                                                              |
| COOD ET L. WARTHEN CANDICE            |       | 7.5   | 11.0   | FOOL BY TATEON, ATAINAN                                                                                                                                                                                                                                                                                                                                                                                                                                                                                                                                                                                                                                                                             |
| GOOD! FT by WARTHEN, CANDICE          | 14:45 | 7-5   | H 2    |                                                                                                                                                                                                                                                                                                                                                                                                                                                                                                                                                                                                                                                                                                     |
| GOOD! FT by WARTHEN, CANDICE          | 14:45 | 7-6   | H 1    |                                                                                                                                                                                                                                                                                                                                                                                                                                                                                                                                                                                                                                                                                                     |
| SUB IN: HOLLOWAY, CHARISE             | 14:45 |       |        |                                                                                                                                                                                                                                                                                                                                                                                                                                                                                                                                                                                                                                                                                                     |
| SUB OUT: WARTHEN, CANDICE             | 14:45 |       |        |                                                                                                                                                                                                                                                                                                                                                                                                                                                                                                                                                                                                                                                                                                     |
|                                       | 14:45 |       |        | SUB IN: JONES,MYKIA                                                                                                                                                                                                                                                                                                                                                                                                                                                                                                                                                                                                                                                                                 |
|                                       | 14:45 |       |        | SUB OUT: TAYLOR,ATAIJAH                                                                                                                                                                                                                                                                                                                                                                                                                                                                                                                                                                                                                                                                             |
|                                       | 14:21 |       |        | MISSED JUMPER by FLOYD, NICOLE                                                                                                                                                                                                                                                                                                                                                                                                                                                                                                                                                                                                                                                                      |
|                                       | 14:21 |       |        | REBOUND (OFF) by HAMBY, DEARICA                                                                                                                                                                                                                                                                                                                                                                                                                                                                                                                                                                                                                                                                     |
|                                       | 14:12 |       |        | MISSED 3PTR by CALICOTT, MILLESA                                                                                                                                                                                                                                                                                                                                                                                                                                                                                                                                                                                                                                                                    |
| REBOUND (DEF) by WASHINGTON, MALENA   | 14:12 |       |        |                                                                                                                                                                                                                                                                                                                                                                                                                                                                                                                                                                                                                                                                                                     |
| SUB IN: WARTHEN, CANDICE              | 13:41 |       |        |                                                                                                                                                                                                                                                                                                                                                                                                                                                                                                                                                                                                                                                                                                     |
| SUB IN: WORKMAN,BREANNA               | 13:41 |       |        |                                                                                                                                                                                                                                                                                                                                                                                                                                                                                                                                                                                                                                                                                                     |
| SUB OUT: WASHINGTON,MALENA            | 13:41 |       |        |                                                                                                                                                                                                                                                                                                                                                                                                                                                                                                                                                                                                                                                                                                     |
| SUB OUT: GLOYD,ALLI                   | 13:41 |       |        |                                                                                                                                                                                                                                                                                                                                                                                                                                                                                                                                                                                                                                                                                                     |
|                                       | 13:41 |       |        | SUB IN: GORDON,TAYLOR                                                                                                                                                                                                                                                                                                                                                                                                                                                                                                                                                                                                                                                                               |
|                                       | 13:41 |       |        | SUB OUT: CALICOTT, MILLESA                                                                                                                                                                                                                                                                                                                                                                                                                                                                                                                                                                                                                                                                          |
| GOODLI AVUR by JAMES DE 174           | 13:33 | 7-8   | V 1    | SUB OUT. CALICOTT, MILLESA                                                                                                                                                                                                                                                                                                                                                                                                                                                                                                                                                                                                                                                                          |
| GOOD! LAYUP by JAMES, DEJZA           |       | 7-8   | V I    |                                                                                                                                                                                                                                                                                                                                                                                                                                                                                                                                                                                                                                                                                                     |
| ASSIST by WORKMAN,BREANNA             | 13:33 |       |        | TUDNOVER                                                                                                                                                                                                                                                                                                                                                                                                                                                                                                                                                                                                                                                                                            |
|                                       | 13:14 |       |        | TURNOVER by CAMPBELL, AMBER                                                                                                                                                                                                                                                                                                                                                                                                                                                                                                                                                                                                                                                                         |
|                                       | 13:14 |       |        | FOUL by CAMPBELL,AMBER                                                                                                                                                                                                                                                                                                                                                                                                                                                                                                                                                                                                                                                                              |
|                                       | 13:14 |       |        | SUB IN: ATKINSON,KELILA                                                                                                                                                                                                                                                                                                                                                                                                                                                                                                                                                                                                                                                                             |
|                                       | 13:14 |       |        | SUB OUT: CAMPBELL,AMBER                                                                                                                                                                                                                                                                                                                                                                                                                                                                                                                                                                                                                                                                             |
| TURNOVER by WARTHEN, CANDICE          | 12:55 |       |        |                                                                                                                                                                                                                                                                                                                                                                                                                                                                                                                                                                                                                                                                                                     |
|                                       | 12:54 |       |        | STEAL by JONES, MYKIA                                                                                                                                                                                                                                                                                                                                                                                                                                                                                                                                                                                                                                                                               |
|                                       | 12:47 |       |        | MISSED JUMPER by JONES, MYKIA                                                                                                                                                                                                                                                                                                                                                                                                                                                                                                                                                                                                                                                                       |
| REBOUND (DEF) by WARTHEN, CANDICE     | 12:47 |       |        |                                                                                                                                                                                                                                                                                                                                                                                                                                                                                                                                                                                                                                                                                                     |
|                                       | 12:40 |       |        | SUB IN: QUINN,MILAN                                                                                                                                                                                                                                                                                                                                                                                                                                                                                                                                                                                                                                                                                 |
|                                       | 12:40 |       |        | SUB OUT: FLOYD,NICOLE                                                                                                                                                                                                                                                                                                                                                                                                                                                                                                                                                                                                                                                                               |
| MISSED 3PTR by HOLLOWAY, CHARISE      | 12:20 |       |        | 005 001. 1 201 5,14100EE                                                                                                                                                                                                                                                                                                                                                                                                                                                                                                                                                                                                                                                                            |
| WILDOLD OF THE BY FIGLE OWAT, CHARISE | 12:20 |       |        |                                                                                                                                                                                                                                                                                                                                                                                                                                                                                                                                                                                                                                                                                                     |
|                                       |       |       |        |                                                                                                                                                                                                                                                                                                                                                                                                                                                                                                                                                                                                                                                                                                     |