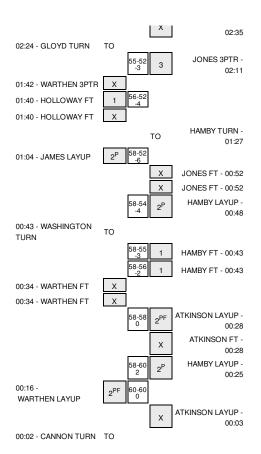

# Arizona vs Wake Forest 12/7/2014; 1:00 p.m. at Winston-Salem, N.C. (LJVM Coliseum) Period 1 Play-By-Play

| VISITORS: Arizona                     | Time  | Score | Margin | HOME: Wake Forest                                                                                                                                                                                                                                                                                                                                                                                                                                                                                                                                                                                                                                                                                   |
|---------------------------------------|-------|-------|--------|-----------------------------------------------------------------------------------------------------------------------------------------------------------------------------------------------------------------------------------------------------------------------------------------------------------------------------------------------------------------------------------------------------------------------------------------------------------------------------------------------------------------------------------------------------------------------------------------------------------------------------------------------------------------------------------------------------|
|                                       | 19:37 |       |        | TURNOVER by HAMBY, DEARICA                                                                                                                                                                                                                                                                                                                                                                                                                                                                                                                                                                                                                                                                          |
| STEAL by WARTHEN, CANDICE             | 19:36 |       |        |                                                                                                                                                                                                                                                                                                                                                                                                                                                                                                                                                                                                                                                                                                     |
| MISSED JUMPER by GLOYD,ALLI           | 19:18 |       |        |                                                                                                                                                                                                                                                                                                                                                                                                                                                                                                                                                                                                                                                                                                     |
|                                       | 19:18 |       |        | BLOCK by BALL,KANDICE                                                                                                                                                                                                                                                                                                                                                                                                                                                                                                                                                                                                                                                                               |
|                                       | 19:15 |       |        | REBOUND (DEF) by HAMBY,DEARICA                                                                                                                                                                                                                                                                                                                                                                                                                                                                                                                                                                                                                                                                      |
|                                       | 19:06 |       |        | TURNOVER by CAMPBELL,AMBER                                                                                                                                                                                                                                                                                                                                                                                                                                                                                                                                                                                                                                                                          |
| MISSED JUMPER by CANNON, KEYAHNDRA    | 18:57 |       |        |                                                                                                                                                                                                                                                                                                                                                                                                                                                                                                                                                                                                                                                                                                     |
|                                       | 18:57 |       |        | REBOUND (DEF) by HAMBY,DEARICA                                                                                                                                                                                                                                                                                                                                                                                                                                                                                                                                                                                                                                                                      |
|                                       | 18:35 |       |        | MISSED 3PTR by CAMPBELL,AMBER                                                                                                                                                                                                                                                                                                                                                                                                                                                                                                                                                                                                                                                                       |
| REBOUND (DEF) by WARTHEN, CANDICE     | 18:35 |       |        |                                                                                                                                                                                                                                                                                                                                                                                                                                                                                                                                                                                                                                                                                                     |
| GOOD! JUMPER by JONES, LABRITTNEY     | 18:17 | 0-2   | V 2    |                                                                                                                                                                                                                                                                                                                                                                                                                                                                                                                                                                                                                                                                                                     |
| ASSIST by WARTHEN, CANDICE            | 18:17 |       |        |                                                                                                                                                                                                                                                                                                                                                                                                                                                                                                                                                                                                                                                                                                     |
|                                       | 17:59 | 2-2   | Т      | GOOD! LAYUP by BALL,KANDICE                                                                                                                                                                                                                                                                                                                                                                                                                                                                                                                                                                                                                                                                         |
|                                       | 17:59 |       |        | ASSIST by HAMBY, DEARICA                                                                                                                                                                                                                                                                                                                                                                                                                                                                                                                                                                                                                                                                            |
| MISSED LAYUP by WARTHEN, CANDICE      | 17:47 |       |        |                                                                                                                                                                                                                                                                                                                                                                                                                                                                                                                                                                                                                                                                                                     |
| REBOUND (OFF) by CANNON, KEYAHNDRA    | 17:47 |       |        |                                                                                                                                                                                                                                                                                                                                                                                                                                                                                                                                                                                                                                                                                                     |
|                                       | 17:43 |       |        | FOUL by CAMPBELL,AMBER                                                                                                                                                                                                                                                                                                                                                                                                                                                                                                                                                                                                                                                                              |
| MISSED 3PTR by WASHINGTON,MALENA      | 17:38 |       |        |                                                                                                                                                                                                                                                                                                                                                                                                                                                                                                                                                                                                                                                                                                     |
|                                       | 17:38 |       |        | REBOUND (DEF) by HAMBY, DEARICA                                                                                                                                                                                                                                                                                                                                                                                                                                                                                                                                                                                                                                                                     |
|                                       | 17:15 |       |        | TURNOVER by BALL,KANDICE                                                                                                                                                                                                                                                                                                                                                                                                                                                                                                                                                                                                                                                                            |
|                                       | 17:15 |       |        | SUB IN: TAYLOR,ATAIJAH                                                                                                                                                                                                                                                                                                                                                                                                                                                                                                                                                                                                                                                                              |
|                                       | 17:15 |       |        | SUB OUT: JONES,MYKIA                                                                                                                                                                                                                                                                                                                                                                                                                                                                                                                                                                                                                                                                                |
|                                       | 17:01 |       |        | FOUL by TAYLOR,ATAIJAH                                                                                                                                                                                                                                                                                                                                                                                                                                                                                                                                                                                                                                                                              |
| MISSED JUMPER by WARTHEN, CANDICE     | 16:49 |       |        |                                                                                                                                                                                                                                                                                                                                                                                                                                                                                                                                                                                                                                                                                                     |
|                                       | 16:49 |       |        | REBOUND (DEF) by CALICOTT, MILLESA                                                                                                                                                                                                                                                                                                                                                                                                                                                                                                                                                                                                                                                                  |
|                                       | 16:36 |       |        | MISSED JUMPER by CAMPBELL, AMBER                                                                                                                                                                                                                                                                                                                                                                                                                                                                                                                                                                                                                                                                    |
| REBOUND (DEF) by GLOYD,ALLI           | 16:36 |       |        | , , , , , , , , , , , , , , , , , , , , , , , , , , , , , , , , , , , , , , , , , , , , , , , , , , , , , , , , , , , , , , , , , , , , , , , , , , , , , , , , , , , , , , , , , , , , , , , , , , , , , , , , , , , , , , , , , , , , , , , , , , , , , , , , , , , , , , , , , , , , , , , , , , , , , , , , , , , , , , , , , , , , , , , , , , , , , , , , , , , , , , , , , , , , , , , , , , , , , , , , , , , , , , , , , , , , , , , , , , , , , , , , , , , , , , , , , , , , , , , , , , , , , , , , , , , , , , , , , , , , , , , , , , , , , , , , , , , , , , , , , , , , , , , , , , , , , , , , , , , , , , , , , , , , , , , , , , , , , , , , , , , , , , , , , , , , , , , , , , |
| TURNOVER by WASHINGTON, MALENA        | 16:22 |       |        |                                                                                                                                                                                                                                                                                                                                                                                                                                                                                                                                                                                                                                                                                                     |
| TOTINOVETEDY WASHINGTON, WALLINA      | 16:17 |       |        | SUB IN: FLOYD,NICOLE                                                                                                                                                                                                                                                                                                                                                                                                                                                                                                                                                                                                                                                                                |
|                                       |       |       |        | SUB OUT: BALL,KANDICE                                                                                                                                                                                                                                                                                                                                                                                                                                                                                                                                                                                                                                                                               |
|                                       | 16:17 |       |        | ·                                                                                                                                                                                                                                                                                                                                                                                                                                                                                                                                                                                                                                                                                                   |
|                                       | 16:12 |       |        | TURNOVER by CALICOTT, MILLESA                                                                                                                                                                                                                                                                                                                                                                                                                                                                                                                                                                                                                                                                       |
| STEAL by JONES, LABRITTNEY            | 16:10 |       |        |                                                                                                                                                                                                                                                                                                                                                                                                                                                                                                                                                                                                                                                                                                     |
| MISSED LAYUP by JONES, LABRITTNEY     | 15:59 |       |        |                                                                                                                                                                                                                                                                                                                                                                                                                                                                                                                                                                                                                                                                                                     |
|                                       | 15:59 |       |        | REBOUND (DEF) by HAMBY, DEARICA                                                                                                                                                                                                                                                                                                                                                                                                                                                                                                                                                                                                                                                                     |
|                                       | 15:52 | 5-2   | H 3    | GOOD! 3PTR by CALICOTT,MILLESA                                                                                                                                                                                                                                                                                                                                                                                                                                                                                                                                                                                                                                                                      |
|                                       | 15:52 |       |        | ASSIST by TAYLOR,ATAIJAH                                                                                                                                                                                                                                                                                                                                                                                                                                                                                                                                                                                                                                                                            |
| GOOD! JUMPER by CANNON, KEYAHNDRA     | 15:32 | 5-4   | H 1    |                                                                                                                                                                                                                                                                                                                                                                                                                                                                                                                                                                                                                                                                                                     |
| FOUL by JONES, LABRITTNEY             | 15:19 |       |        |                                                                                                                                                                                                                                                                                                                                                                                                                                                                                                                                                                                                                                                                                                     |
|                                       | 15:19 |       |        | TIMEOUT MEDIA                                                                                                                                                                                                                                                                                                                                                                                                                                                                                                                                                                                                                                                                                       |
| SUB IN: JAMES,DEJZA                   | 15:19 |       |        |                                                                                                                                                                                                                                                                                                                                                                                                                                                                                                                                                                                                                                                                                                     |
| SUB IN: BENNETT, JALEA                | 15:19 |       |        |                                                                                                                                                                                                                                                                                                                                                                                                                                                                                                                                                                                                                                                                                                     |
| SUB OUT: CANNON,KEYAHNDRA             | 15:19 |       |        |                                                                                                                                                                                                                                                                                                                                                                                                                                                                                                                                                                                                                                                                                                     |
| SUB OUT: JONES, LABRITTNEY            | 15:19 |       |        |                                                                                                                                                                                                                                                                                                                                                                                                                                                                                                                                                                                                                                                                                                     |
|                                       | 15:05 |       |        | MISSED LAYUP by HAMBY, DEARICA                                                                                                                                                                                                                                                                                                                                                                                                                                                                                                                                                                                                                                                                      |
|                                       | 15:05 |       |        | REBOUND (OFF) by CAMPBELL,AMBER                                                                                                                                                                                                                                                                                                                                                                                                                                                                                                                                                                                                                                                                     |
|                                       | 15:02 | 7-4   | H 3    | GOOD! LAYUP by CAMPBELL,AMBER                                                                                                                                                                                                                                                                                                                                                                                                                                                                                                                                                                                                                                                                       |
|                                       | 14:45 | 7-4   | 110    | FOUL by TAYLOR,ATAIJAH                                                                                                                                                                                                                                                                                                                                                                                                                                                                                                                                                                                                                                                                              |
| COOD ET L. WARTHEN CANDICE            |       | 7.5   | 11.0   | FOOL BY TATEON, ATAINAN                                                                                                                                                                                                                                                                                                                                                                                                                                                                                                                                                                                                                                                                             |
| GOOD! FT by WARTHEN, CANDICE          | 14:45 | 7-5   | H 2    |                                                                                                                                                                                                                                                                                                                                                                                                                                                                                                                                                                                                                                                                                                     |
| GOOD! FT by WARTHEN, CANDICE          | 14:45 | 7-6   | H 1    |                                                                                                                                                                                                                                                                                                                                                                                                                                                                                                                                                                                                                                                                                                     |
| SUB IN: HOLLOWAY, CHARISE             | 14:45 |       |        |                                                                                                                                                                                                                                                                                                                                                                                                                                                                                                                                                                                                                                                                                                     |
| SUB OUT: WARTHEN, CANDICE             | 14:45 |       |        |                                                                                                                                                                                                                                                                                                                                                                                                                                                                                                                                                                                                                                                                                                     |
|                                       | 14:45 |       |        | SUB IN: JONES,MYKIA                                                                                                                                                                                                                                                                                                                                                                                                                                                                                                                                                                                                                                                                                 |
|                                       | 14:45 |       |        | SUB OUT: TAYLOR,ATAIJAH                                                                                                                                                                                                                                                                                                                                                                                                                                                                                                                                                                                                                                                                             |
|                                       | 14:21 |       |        | MISSED JUMPER by FLOYD, NICOLE                                                                                                                                                                                                                                                                                                                                                                                                                                                                                                                                                                                                                                                                      |
|                                       | 14:21 |       |        | REBOUND (OFF) by HAMBY, DEARICA                                                                                                                                                                                                                                                                                                                                                                                                                                                                                                                                                                                                                                                                     |
|                                       | 14:12 |       |        | MISSED 3PTR by CALICOTT, MILLESA                                                                                                                                                                                                                                                                                                                                                                                                                                                                                                                                                                                                                                                                    |
| REBOUND (DEF) by WASHINGTON, MALENA   | 14:12 |       |        |                                                                                                                                                                                                                                                                                                                                                                                                                                                                                                                                                                                                                                                                                                     |
| SUB IN: WARTHEN, CANDICE              | 13:41 |       |        |                                                                                                                                                                                                                                                                                                                                                                                                                                                                                                                                                                                                                                                                                                     |
| SUB IN: WORKMAN,BREANNA               | 13:41 |       |        |                                                                                                                                                                                                                                                                                                                                                                                                                                                                                                                                                                                                                                                                                                     |
| SUB OUT: WASHINGTON,MALENA            | 13:41 |       |        |                                                                                                                                                                                                                                                                                                                                                                                                                                                                                                                                                                                                                                                                                                     |
| SUB OUT: GLOYD,ALLI                   | 13:41 |       |        |                                                                                                                                                                                                                                                                                                                                                                                                                                                                                                                                                                                                                                                                                                     |
|                                       | 13:41 |       |        | SUB IN: GORDON,TAYLOR                                                                                                                                                                                                                                                                                                                                                                                                                                                                                                                                                                                                                                                                               |
|                                       | 13:41 |       |        | SUB OUT: CALICOTT, MILLESA                                                                                                                                                                                                                                                                                                                                                                                                                                                                                                                                                                                                                                                                          |
| GOODLI AVUR by JAMES DE 174           | 13:33 | 7-8   | V 1    | SUB OUT. CALICOTT, MILLESA                                                                                                                                                                                                                                                                                                                                                                                                                                                                                                                                                                                                                                                                          |
| GOOD! LAYUP by JAMES, DEJZA           |       | 7-8   | V I    |                                                                                                                                                                                                                                                                                                                                                                                                                                                                                                                                                                                                                                                                                                     |
| ASSIST by WORKMAN,BREANNA             | 13:33 |       |        | TUDNOVER                                                                                                                                                                                                                                                                                                                                                                                                                                                                                                                                                                                                                                                                                            |
|                                       | 13:14 |       |        | TURNOVER by CAMPBELL, AMBER                                                                                                                                                                                                                                                                                                                                                                                                                                                                                                                                                                                                                                                                         |
|                                       | 13:14 |       |        | FOUL by CAMPBELL,AMBER                                                                                                                                                                                                                                                                                                                                                                                                                                                                                                                                                                                                                                                                              |
|                                       | 13:14 |       |        | SUB IN: ATKINSON,KELILA                                                                                                                                                                                                                                                                                                                                                                                                                                                                                                                                                                                                                                                                             |
|                                       | 13:14 |       |        | SUB OUT: CAMPBELL,AMBER                                                                                                                                                                                                                                                                                                                                                                                                                                                                                                                                                                                                                                                                             |
| TURNOVER by WARTHEN, CANDICE          | 12:55 |       |        |                                                                                                                                                                                                                                                                                                                                                                                                                                                                                                                                                                                                                                                                                                     |
|                                       | 12:54 |       |        | STEAL by JONES, MYKIA                                                                                                                                                                                                                                                                                                                                                                                                                                                                                                                                                                                                                                                                               |
|                                       | 12:47 |       |        | MISSED JUMPER by JONES, MYKIA                                                                                                                                                                                                                                                                                                                                                                                                                                                                                                                                                                                                                                                                       |
| REBOUND (DEF) by WARTHEN, CANDICE     | 12:47 |       |        |                                                                                                                                                                                                                                                                                                                                                                                                                                                                                                                                                                                                                                                                                                     |
|                                       | 12:40 |       |        | SUB IN: QUINN,MILAN                                                                                                                                                                                                                                                                                                                                                                                                                                                                                                                                                                                                                                                                                 |
|                                       | 12:40 |       |        | SUB OUT: FLOYD,NICOLE                                                                                                                                                                                                                                                                                                                                                                                                                                                                                                                                                                                                                                                                               |
| MISSED 3PTR by HOLLOWAY, CHARISE      | 12:20 |       |        | 005 001. 1 201 5,14100EE                                                                                                                                                                                                                                                                                                                                                                                                                                                                                                                                                                                                                                                                            |
| WILDOLD OF THE BY FIGLE OWAT, CHARISE | 12:20 |       |        |                                                                                                                                                                                                                                                                                                                                                                                                                                                                                                                                                                                                                                                                                                     |
|                                       |       |       |        |                                                                                                                                                                                                                                                                                                                                                                                                                                                                                                                                                                                                                                                                                                     |