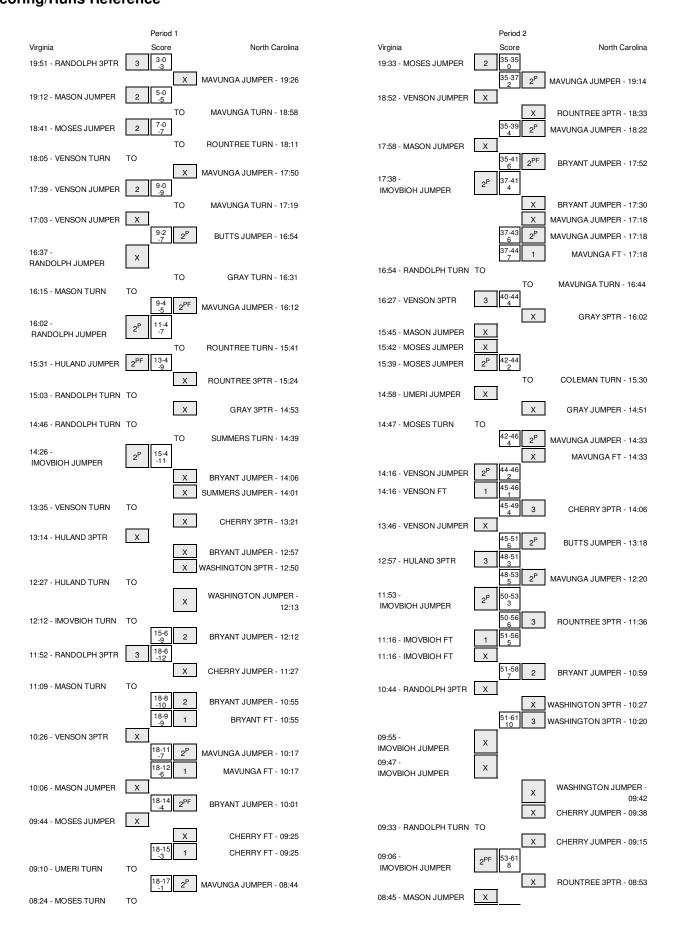

# Virginia vs North Carolina Thu, Feb 26, 2015 ; at Carmichael Arena, Chapel Hill, NC Period 1 Play-By-Play

| HOME: North Carolina                                                                                      | Margin | Score | Time                                                                                                     | VISITORS: Virginia                                                                                                                                                                               |
|-----------------------------------------------------------------------------------------------------------|--------|-------|----------------------------------------------------------------------------------------------------------|--------------------------------------------------------------------------------------------------------------------------------------------------------------------------------------------------|
|                                                                                                           |        |       | 20:00                                                                                                    | SUB IN: MOSES,LAUREN                                                                                                                                                                             |
|                                                                                                           |        |       | 20:00                                                                                                    | SUB IN: IMOVBIOH.SARAH                                                                                                                                                                           |
|                                                                                                           |        |       | 20:00                                                                                                    | SUB IN: RANDOLPH,FAITH                                                                                                                                                                           |
|                                                                                                           |        |       |                                                                                                          |                                                                                                                                                                                                  |
|                                                                                                           |        |       | 20:00                                                                                                    | SUB IN: MASON,BREYANA                                                                                                                                                                            |
|                                                                                                           |        |       | 20:00                                                                                                    | SUB IN: VENSON,MIKAYLA                                                                                                                                                                           |
| SUB IN: MAVUNGA,STEPHANIE                                                                                 |        |       | 20:00                                                                                                    |                                                                                                                                                                                                  |
| SUB IN: GRAY,ALLISHA                                                                                      |        |       | 20:00                                                                                                    |                                                                                                                                                                                                  |
| SUB IN: ROUNTREE, BRITTANY                                                                                |        |       | 20:00                                                                                                    |                                                                                                                                                                                                  |
| SUB IN: BUTTS, DANIELLE                                                                                   |        |       | 20:00                                                                                                    |                                                                                                                                                                                                  |
| SUB IN: COLEMAN,LATIFAL                                                                                   |        |       | 20:00                                                                                                    |                                                                                                                                                                                                  |
| COD III. COLLINGIU, EXTITUTE                                                                              | V 3    | 0-3   |                                                                                                          | COODI ARTE IN RANDOL BU FAITU                                                                                                                                                                    |
|                                                                                                           | V 3    | 0-3   | 19:51                                                                                                    | GOOD! 3PTR by RANDOLPH,FAITH                                                                                                                                                                     |
|                                                                                                           |        |       | 19:51                                                                                                    | ASSIST by MASON,BREYANA                                                                                                                                                                          |
| MISSED JUMPER by MAVUNGA,STEPHANIE                                                                        |        |       | 19:26                                                                                                    |                                                                                                                                                                                                  |
|                                                                                                           |        |       | 19:23                                                                                                    | REBOUND (DEF) by VENSON,MIKAYLA                                                                                                                                                                  |
|                                                                                                           | V 5    | 0-5   | 19:12                                                                                                    | GOOD! JUMPER by MASON,BREYANA                                                                                                                                                                    |
| FOUL by MAVUNGA,STEPHANIE                                                                                 |        |       | 18:58                                                                                                    |                                                                                                                                                                                                  |
|                                                                                                           |        |       |                                                                                                          |                                                                                                                                                                                                  |
| TURNOVER by MAVUNGA,STEPHANIE                                                                             |        |       | 18:58                                                                                                    |                                                                                                                                                                                                  |
|                                                                                                           | V 7    | 0-7   | 18:41                                                                                                    | GOOD! JUMPER by MOSES,LAUREN                                                                                                                                                                     |
|                                                                                                           |        |       | 18:41                                                                                                    | ASSIST by MASON,BREYANA                                                                                                                                                                          |
| TURNOVER by ROUNTREE, BRITTANY                                                                            |        |       | 18:11                                                                                                    |                                                                                                                                                                                                  |
|                                                                                                           |        |       | 18:11                                                                                                    | STEAL by RANDOLPH,FAITH                                                                                                                                                                          |
|                                                                                                           |        |       | 18:05                                                                                                    | TURNOVER by VENSON,MIKAYLA                                                                                                                                                                       |
|                                                                                                           |        |       |                                                                                                          | TOTAL TELLOY VENOCH, WITHATEA                                                                                                                                                                    |
| STEAL by COLEMAN,LATIFAL                                                                                  |        |       | 18:05                                                                                                    |                                                                                                                                                                                                  |
|                                                                                                           |        |       | 18:05                                                                                                    | FOUL by VENSON,MIKAYLA                                                                                                                                                                           |
| MISSED JUMPER by MAVUNGA, STEPHANIE                                                                       |        |       | 17:50                                                                                                    |                                                                                                                                                                                                  |
|                                                                                                           |        |       | 17:47                                                                                                    | REBOUND (DEF) by VENSON,MIKAYLA                                                                                                                                                                  |
|                                                                                                           | V 9    | 0-9   | 17:39                                                                                                    | GOOD! JUMPER by VENSON,MIKAYLA                                                                                                                                                                   |
| TIMEOUT TEAM                                                                                              |        |       | 17:38                                                                                                    |                                                                                                                                                                                                  |
|                                                                                                           |        |       |                                                                                                          |                                                                                                                                                                                                  |
| TURNOVER by MAVUNGA,STEPHANIE                                                                             |        |       | 17:19                                                                                                    |                                                                                                                                                                                                  |
|                                                                                                           |        |       | 17:19                                                                                                    | STEAL by IMOVBIOH,SARAH                                                                                                                                                                          |
|                                                                                                           |        |       | 17:03                                                                                                    | MISSED JUMPER by VENSON,MIKAYLA                                                                                                                                                                  |
| REBOUND (DEF) by GRAY, ALLISHA                                                                            |        |       | 17:00                                                                                                    |                                                                                                                                                                                                  |
| GOOD! JUMPER by BUTTS, DANIELLE                                                                           | V 7    | 2-9   | 16:54                                                                                                    |                                                                                                                                                                                                  |
| ASSIST by COLEMAN,LATIFAH                                                                                 |        |       | 16:54                                                                                                    |                                                                                                                                                                                                  |
| ASSIST BY COLEMAN, LATIFAR                                                                                |        |       |                                                                                                          | ANGOSED HANDED L. DANIBOLDU SAITU                                                                                                                                                                |
|                                                                                                           |        |       | 16:37                                                                                                    | MISSED JUMPER by RANDOLPH,FAITH                                                                                                                                                                  |
| REBOUND (DEF) by GRAY, ALLISHA                                                                            |        |       | 16:33                                                                                                    |                                                                                                                                                                                                  |
| TURNOVER by GRAY, ALLISHA                                                                                 |        |       | 16:31                                                                                                    |                                                                                                                                                                                                  |
|                                                                                                           |        |       | 16:31                                                                                                    | SUB IN: UMERI, SYDNEY                                                                                                                                                                            |
|                                                                                                           |        |       | 16:31                                                                                                    | SUB OUT: IMOVBIOH,SARAH                                                                                                                                                                          |
|                                                                                                           |        |       | 16:31                                                                                                    | SUB IN: HULAND,ALIYAH                                                                                                                                                                            |
|                                                                                                           |        |       |                                                                                                          |                                                                                                                                                                                                  |
|                                                                                                           |        |       | 16:31                                                                                                    | SUB OUT: VENSON,MIKAYLA                                                                                                                                                                          |
| FOUL by GRAY,ALLISHA                                                                                      |        |       | 16:31                                                                                                    |                                                                                                                                                                                                  |
|                                                                                                           |        |       | 16:15                                                                                                    | TURNOVER by MASON,BREYANA                                                                                                                                                                        |
| STEAL by MAVUNGA, STEPHANIE                                                                               |        |       | 16:15                                                                                                    |                                                                                                                                                                                                  |
| GOOD! JUMPER by MAVUNGA,STEPHANIE                                                                         | V 5    | 4-9   | 16:12                                                                                                    |                                                                                                                                                                                                  |
| ,,,,                                                                                                      | V 7    | 4-11  | 16:02                                                                                                    | GOOD! JUMPER by RANDOLPH,FAITH                                                                                                                                                                   |
|                                                                                                           | V /    | 4-11  |                                                                                                          |                                                                                                                                                                                                  |
|                                                                                                           |        |       | 16:02                                                                                                    | ASSIST by MASON,BREYANA                                                                                                                                                                          |
| TURNOVER by ROUNTREE,BRITTANY                                                                             |        |       | 15:41                                                                                                    |                                                                                                                                                                                                  |
| TIMEOUT MEDIA                                                                                             |        |       | 15:41                                                                                                    |                                                                                                                                                                                                  |
| SUB IN: CHERRY, JAMIE                                                                                     |        |       | 15:41                                                                                                    |                                                                                                                                                                                                  |
| SUB OUT: COLEMAN,LATIFAH                                                                                  |        |       | 15:41                                                                                                    |                                                                                                                                                                                                  |
| SUB OUT: BUTTS, DANIELLE                                                                                  |        |       | 15:41                                                                                                    |                                                                                                                                                                                                  |
|                                                                                                           |        |       |                                                                                                          |                                                                                                                                                                                                  |
| SUB IN: BRYANT,N'DEA                                                                                      |        |       | 15:41                                                                                                    |                                                                                                                                                                                                  |
|                                                                                                           |        |       | 15:41                                                                                                    | SUB IN: VENSON,MIKAYLA                                                                                                                                                                           |
|                                                                                                           |        |       | 15:41                                                                                                    | SUB OUT: MASON,BREYANA                                                                                                                                                                           |
|                                                                                                           |        |       | 15:41                                                                                                    | SUB OUT: MOSES,LAUREN                                                                                                                                                                            |
|                                                                                                           |        |       | 15:41                                                                                                    | SUB IN: IMOVBIOH,SARAH                                                                                                                                                                           |
|                                                                                                           | 14.6   | 4-13  | 15:31                                                                                                    | GOOD! JUMPER by HULAND, ALIYAH                                                                                                                                                                   |
|                                                                                                           |        | 4-13  |                                                                                                          | VA A A DE DUNIE E DI UN DULANDI ALLI ALT                                                                                                                                                         |
|                                                                                                           | V 9    |       |                                                                                                          |                                                                                                                                                                                                  |
|                                                                                                           | V 9    |       | 15:31                                                                                                    | ASSIST by RANDOLPH,FAITH                                                                                                                                                                         |
| MISSED 3PTR by ROUNTREE,BRITTANY                                                                          | V 9    |       | 15:31<br>15:24                                                                                           |                                                                                                                                                                                                  |
| MISSED 3PTR by ROUNTREE,BRITTANY                                                                          | V 9    |       |                                                                                                          |                                                                                                                                                                                                  |
| MISSED 3PTR by ROUNTREE,BRITTANY                                                                          | V 9    |       | 15:24                                                                                                    | ASSIST by RANDOLPH,FAITH REBOUND (DEF) by IMOVBIOH,SARAH                                                                                                                                         |
|                                                                                                           | V 9    |       | 15:24<br>15:21<br>15:03                                                                                  | ASSIST by RANDOLPH,FAITH                                                                                                                                                                         |
| STEAL by MAVUNGA,STEPHANIE                                                                                | V9     |       | 15:24<br>15:21<br>15:03<br>15:03                                                                         | ASSIST by RANDOLPH,FAITH REBOUND (DEF) by IMOVBIOH,SARAH                                                                                                                                         |
|                                                                                                           | V 9    |       | 15:24<br>15:21<br>15:03<br>15:03<br>14:53                                                                | ASSIST by RANDOLPH,FAITH REBOUND (DEF) by IMOVBIOH,SARAH TURNOVER by RANDOLPH,FAITH                                                                                                              |
| STEAL by MAVUNGA,STEPHANIE                                                                                | V9     |       | 15:24<br>15:21<br>15:03<br>15:03<br>14:53<br>14:50                                                       | ASSIST by RANDOLPH,FAITH  REBOUND (DEF) by IMOVBIOH,SARAH  TURNOVER by RANDOLPH,FAITH  REBOUND (DEF) by HULAND,ALIYAH                                                                            |
| STEAL by MAVUNGA,STEPHANIE                                                                                | V9     |       | 15:24<br>15:21<br>15:03<br>15:03<br>14:53                                                                | ASSIST by RANDOLPH,FAITH REBOUND (DEF) by IMOVBIOH,SARAH TURNOVER by RANDOLPH,FAITH                                                                                                              |
| STEAL by MAVUNGA,STEPHANIE                                                                                | V9     |       | 15:24<br>15:21<br>15:03<br>15:03<br>14:53<br>14:50                                                       | ASSIST by RANDOLPH,FAITH  REBOUND (DEF) by IMOVBIOH,SARAH  TURNOVER by RANDOLPH,FAITH  REBOUND (DEF) by HULAND,ALIYAH                                                                            |
| STEAL by MAVUNGA,STEPHANIE                                                                                | V9     |       | 15:24<br>15:21<br>15:03<br>15:03<br>14:53<br>14:50<br>14:46<br>14:46                                     | ASSIST by RANDOLPH,FAITH  REBOUND (DEF) by IMOVBIOH,SARAH  TURNOVER by RANDOLPH,FAITH  REBOUND (DEF) by HULAND,ALIYAH  FOUL by RANDOLPH,FAITH  TURNOVER by RANDOLPH,FAITH                        |
| STEAL by MAVUNGA,STEPHANIE                                                                                | V9     |       | 15:24<br>15:21<br>15:03<br>15:03<br>14:53<br>14:50<br>14:46<br>14:46                                     | ASSIST by RANDOLPH,FAITH  REBOUND (DEF) by IMOVBIOH,SARAH  TURNOVER by RANDOLPH,FAITH  REBOUND (DEF) by HULAND,ALIYAH  FOUL by RANDOLPH,FAITH  TURNOVER by RANDOLPH,FAITH  SUB IN: MASON,BREYANA |
| STEAL by MAVUNGA,STEPHANIE<br>MISSED 3PTR by GRAY,ALLISHA                                                 | V 9    |       | 15:24<br>15:21<br>15:03<br>15:03<br>14:53<br>14:50<br>14:46<br>14:46<br>14:46                            | ASSIST by RANDOLPH,FAITH  REBOUND (DEF) by IMOVBIOH,SARAH  TURNOVER by RANDOLPH,FAITH  REBOUND (DEF) by HULAND,ALIYAH  FOUL by RANDOLPH,FAITH                                                    |
| STEAL by MAVUNGA,STEPHANIE<br>MISSED 3PTR by GRAY,ALLISHA<br>SUB IN: SUMMERS,HILLARY                      | V 9    |       | 15:24<br>15:21<br>15:03<br>15:03<br>14:53<br>14:50<br>14:46<br>14:46<br>14:46<br>14:46                   | ASSIST by RANDOLPH,FAITH  REBOUND (DEF) by IMOVBIOH,SARAH  TURNOVER by RANDOLPH,FAITH  REBOUND (DEF) by HULAND,ALIYAH  FOUL by RANDOLPH,FAITH  TURNOVER by RANDOLPH,FAITH  SUB IN: MASON,BREYANA |
| STEAL by MAVUNGA,STEPHANIE<br>MISSED 3PTR by GRAY,ALLISHA                                                 | V 9    |       | 15:24<br>15:21<br>15:03<br>15:03<br>14:53<br>14:50<br>14:46<br>14:46<br>14:46                            | ASSIST by RANDOLPH,FAITH  REBOUND (DEF) by IMOVBIOH,SARAH  TURNOVER by RANDOLPH,FAITH  REBOUND (DEF) by HULAND,ALIYAH  FOUL by RANDOLPH,FAITH  TURNOVER by RANDOLPH,FAITH  SUB IN: MASON,BREYANA |
| STEAL by MAVUNGA,STEPHANIE<br>MISSED 3PTR by GRAY,ALLISHA<br>SUB IN: SUMMERS,HILLARY                      | V 9    |       | 15:24<br>15:21<br>15:03<br>15:03<br>14:53<br>14:50<br>14:46<br>14:46<br>14:46<br>14:46                   | ASSIST by RANDOLPH,FAITH  REBOUND (DEF) by IMOVBIOH,SARAH  TURNOVER by RANDOLPH,FAITH  REBOUND (DEF) by HULAND,ALIYAH  FOUL by RANDOLPH,FAITH  TURNOVER by RANDOLPH,FAITH  SUB IN: MASON,BREYANA |
| STEAL by MAVUNGA,STEPHANIE MISSED 3PTR by GRAY,ALLISHA SUB IN: SUMMERS,HILLARY SUB OUT: MAVUNGA,STEPHANIE | V 11   | 4-15  | 15:24<br>15:21<br>15:03<br>15:03<br>14:53<br>14:50<br>14:46<br>14:46<br>14:46<br>14:46<br>14:46<br>14:46 | ASSIST by RANDOLPH,FAITH  REBOUND (DEF) by IMOVBIOH,SARAH  TURNOVER by RANDOLPH,FAITH  REBOUND (DEF) by HULAND,ALIYAH  FOUL by RANDOLPH,FAITH  TURNOVER by RANDOLPH,FAITH  SUB IN: MASON,BREYANA |

|                                      | 14:03          |       |      | REBOUND (OFF) by SUMMERS,HILLARY                       |
|--------------------------------------|----------------|-------|------|--------------------------------------------------------|
|                                      | 14:01          |       |      | MISSED JUMPER by SUMMERS, HILLARY                      |
| REBOUND (DEF) by TEAM                | 13:59          |       |      |                                                        |
| TURNOVER by VENSON,MIKAYLA           | 13:35          |       |      |                                                        |
|                                      | 13:35          |       |      | SUB IN: WASHINGTON, JESSICA                            |
|                                      | 13:35          |       |      | SUB OUT: GRAY,ALLISHA                                  |
| SUB IN: MOSES, LAUREN                | 13:35<br>13:35 |       |      |                                                        |
| SUB OUT: UMERI,SYDNEY                | 13:35          |       |      | MISSED 3PTR by CHERRY, JAMIE                           |
| REBOUND (DEF) by MOSES, LAUREN       | 13:18          |       |      | moses of moy offerm, offer                             |
| MISSED 3PTR by HULAND,ALIYAH         | 13:14          |       |      |                                                        |
|                                      | 13:11          |       |      | REBOUND (DEF) by SUMMERS, HILLARY                      |
|                                      | 12:57          |       |      | MISSED JUMPER by BRYANT,N'DEA                          |
|                                      | 12:54          |       |      | REBOUND (OFF) by SUMMERS,HILLARY                       |
| REBOUND (DEF) by IMOVBIOH,SARAH      | 12:50<br>12:47 |       |      | MISSED 3PTR by WASHINGTON, JESSICA                     |
| TURNOVER by HULAND, ALIYAH           | 12:27          |       |      |                                                        |
| SUB IN: RANDOLPH,FAITH               | 12:27          |       |      |                                                        |
| SUB OUT: HULAND,ALIYAH               | 12:27          |       |      |                                                        |
|                                      | 12:13          |       |      | MISSED JUMPER by WASHINGTON, JESSICA                   |
| REBOUND (DEF) by IMOVBIOH, SARAH     | 12:12          |       |      |                                                        |
| TURNOVER by IMOVBIOH, SARAH          | 12:12          |       |      |                                                        |
| FOUL by IMOVBIOH,SARAH               | 12:12          |       |      |                                                        |
|                                      | 12:12          | 6-15  | V 9  | GOOD! JUMPER by BRYANT,N'DEA                           |
| GOOD! 3PTR by RANDOLPH,FAITH         | 12:12<br>11:52 | 6-18  | V 12 | ASSIST by WASHINGTON, JESSICA                          |
| ASSIST by MASON,BREYANA              | 11:52          | 0-10  | V 12 |                                                        |
| AGGIOT BY WAGGIN, DITE LAWA          | 11:27          |       |      | MISSED JUMPER by CHERRY, JAMIE                         |
| REBOUND (DEF) by IMOVBIOH,SARAH      | 11:25          |       |      | misses down Errby or Erritt, DAWIE                     |
| TURNOVER by MASON, BREYANA           | 11:09          |       |      |                                                        |
|                                      | 11:09          |       |      | TIMEOUT MEDIA                                          |
|                                      | 11:09          |       |      | SUB IN: MAVUNGA,STEPHANIE                              |
|                                      | 11:09          |       |      | SUB OUT: ROUNTREE,BRITTANY                             |
|                                      | 11:09          |       |      | SUB IN: GRAY,ALLISHA                                   |
|                                      | 11:09          |       |      | SUB OUT: SUMMERS, HILLARY                              |
|                                      | 10:55          | 8-18  | V 10 | GOOD! JUMPER by BRYANT, N'DEA                          |
| FOUL by MOSES,LAUREN                 | 10:55<br>10:55 |       |      | ASSIST by MAVUNGA,STEPHANIE                            |
| TOOL by MOSES,EAGNEN                 | 10:55          | 9-18  | V 9  | GOOD! FT by BRYANT, N'DEA                              |
|                                      | 10:34          |       |      | FOUL by MAVUNGA, STEPHANIE                             |
| MISSED 3PTR by VENSON,MIKAYLA        | 10:26          |       |      | ,                                                      |
|                                      | 10:22          |       |      | REBOUND (DEF) by WASHINGTON, JESSICA                   |
|                                      | 10:17          | 11-18 | V 7  | GOOD! JUMPER by MAVUNGA, STEPHANIE                     |
|                                      | 10:17          |       |      | ASSIST by CHERRY, JAMIE                                |
| SUB IN: UMERI,SYDNEY                 | 10:17          |       |      |                                                        |
| SUB OUT: IMOVBIOH, SARAH             | 10:17          |       |      |                                                        |
| FOUL by IMOVBIOH,SARAH               | 10:17<br>10:17 | 12-18 | V 6  | COOD, ET h., MAV/INICA CTEDIANIE                       |
| MISSED JUMPER by MASON,BREYANA       | 10:17          | 12-10 | V b  | GOOD! FT by MAVUNGA,STEPHANIE                          |
| WIGGED JOINI ETT BY WAGON, BITE TANA | 10:06          |       |      | BLOCK by GRAY, ALLISHA                                 |
|                                      | 10:03          |       |      | REBOUND (DEF) by GRAY, ALLISHA                         |
|                                      | 10:01          | 14-18 | V 4  | GOOD! JUMPER by BRYANT,N'DEA                           |
|                                      | 10:01          |       |      | ASSIST by GRAY,ALLISHA                                 |
| TIMEOUT TEAM                         | 10:01          |       |      |                                                        |
| MISSED JUMPER by MOSES, LAUREN       | 09:44          |       |      |                                                        |
|                                      | 09:41          |       |      | REBOUND (DEF) by WASHINGTON, JESSICA                   |
| SUB IN: HULAND,ALIYAH                | 09:25          |       |      |                                                        |
| SUB OUT: RANDOLPH,FAITH              | 09:25          |       |      |                                                        |
| FOUL by RANDOLPH,FAITH               | 09:25<br>09:25 |       |      | REBOUND (DEADB) by TEAM                                |
|                                      | 09:25          |       |      | MISSED FT by CHERRY, JAMIE                             |
|                                      | 09:25          | 15-18 | V 3  | GOOD! FT by CHERRY, JAMIE                              |
|                                      | 09:25          |       |      | SUB IN: COLEMAN,LATIFAH                                |
|                                      | 09:25          |       |      | SUB OUT: CHERRY, JAMIE                                 |
| TURNOVER by UMERI,SYDNEY             | 09:10          |       |      |                                                        |
|                                      | 08:44          | 17-18 | V 1  | GOOD! JUMPER by MAVUNGA,STEPHANIE                      |
| TURNOVER by MOSES, LAUREN            | 08:24          |       |      |                                                        |
|                                      | 08:24          |       |      | STEAL by COLEMAN,LATIFAH                               |
| SUB IN: BETH, SARAH                  | 08:23          |       |      |                                                        |
| SUB OUT: MOSES,LAUREN                | 08:23          | 10.10 | 11.4 | COOR HIMPER by CRAV ALLICHA                            |
|                                      | 08:08<br>08:08 | 19-18 | H 1  | GOOD! JUMPER by GRAY,ALLISHA<br>ASSIST by BRYANT,N'DEA |
| TURNOVER by BETH,SARAH               | 07:50          |       |      | ACCION BY BITTAN, NOEA                                 |
| .,                                   | 07:50          |       |      | STEAL by BRYANT,N'DEA                                  |
|                                      | 07:47          |       |      | MISSED JUMPER by BRYANT, N'DEA                         |
| REBOUND (DEF) by TEAM                | 07:47          |       |      |                                                        |
|                                      | 07:47          |       |      | TIMEOUT MEDIA                                          |
| TURNOVER by VENSON, MIKAYLA          | 07:21          |       |      |                                                        |
|                                      | 07:21          |       |      | STEAL by WASHINGTON, JESSICA                           |
|                                      | 07:18          | 21-18 | H 3  | GOOD! JUMPER by MAVUNGA,STEPHANIE                      |
| COOD HIMDED by HILLAND ALIVAL        | 07:18          | 01.00 | H 1  | ASSIST by GRAY,ALLISHA                                 |
| GOOD! JUMPER by HULAND,ALIYAH        | 07:00<br>06:51 | 21-20 | п    | MISSED 3PTR by GRAY,ALLISHA                            |
|                                      | 00.01          |       |      | WIISSED OF IN DY GNAT, ALLISTA                         |