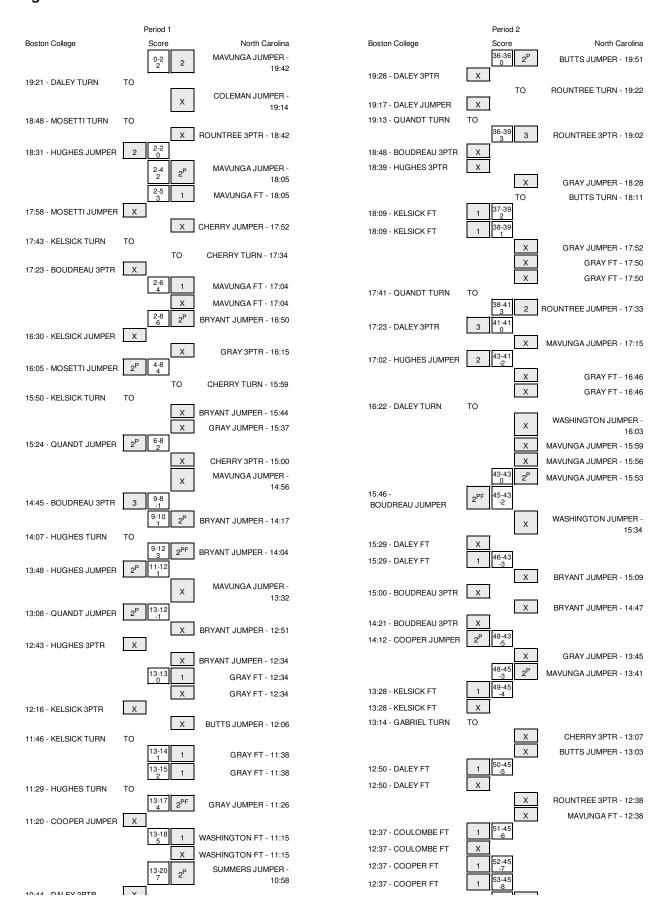

## Boston College vs North Carolina Sun, Feb 01, 2015 ; at Carmichael Arena, Chapel Hill, NC Period 1 Play-By-Play

| HOME: North Corolina                   | Morain | Coore | Timo                             | VICITORS: Paston College          |
|----------------------------------------|--------|-------|----------------------------------|-----------------------------------|
| HOME: North Carolina                   | Margin | Score | Time                             | VISITORS: Boston College          |
|                                        |        |       | 20:00                            | SUB IN: GABRIEL,KARIMA            |
|                                        |        |       | 20:00                            | SUB IN: HUGHES,KELLY              |
|                                        |        |       | 20:00                            | SUB IN: DALEY,EMILEE              |
|                                        |        |       | 20:00                            | SUB IN: MOSETTI, MARTINA          |
|                                        |        |       | 20:00                            | SUB IN: BOUDREAU, NICOLE          |
| SUB IN: MAVUNGA,STEPHANIE              |        |       | 20:00                            |                                   |
| SUB IN: GRAY, ALLISHA                  |        |       | 20:00                            |                                   |
| SUB IN: ROUNTREE, BRITTANY             |        |       | 20:00                            |                                   |
|                                        |        |       |                                  |                                   |
| SUB IN: BUTTS,DANIELLE                 |        |       | 20:00                            |                                   |
| SUB IN: COLEMAN,LATIFAH                |        |       | 20:00                            |                                   |
| GOOD! JUMPER by MAVUNGA,STEPHANIE      | H 2    | 2-0   | 19:42                            |                                   |
| ASSIST by ROUNTREE, BRITTANY           |        |       | 19:42                            |                                   |
|                                        |        |       | 19:21                            | FOUL by DALEY, EMILEE             |
|                                        |        |       | 19:21                            | TURNOVER by DALEY,EMILEE          |
| MICOSED HIMDED IN COLEMAN LATIENT      |        |       |                                  | TORNOVER by DALET, EMILEE         |
| MISSED JUMPER by COLEMAN,LATIFAH       |        |       | 19:14                            |                                   |
|                                        |        |       | 19:13                            | REBOUND (DEF) by HUGHES, KELLY    |
|                                        |        |       | 19:09                            | TIMEOUT TEAM                      |
|                                        |        |       | 18:48                            | TURNOVER by MOSETTI, MARTINA      |
| STEAL by MAVUNGA,STEPHANIE             |        |       | 18:48                            |                                   |
| MISSED 3PTR by ROUNTREE,BRITTANY       |        |       | 18:42                            |                                   |
| MISSED SFIR BY ROUNTREE, BRITTANT      |        |       |                                  |                                   |
|                                        |        |       | 18:37                            | REBOUND (DEF) by DALEY,EMILEE     |
|                                        | T      | 2-2   | 18:31                            | GOOD! JUMPER by HUGHES,KELLY      |
| GOOD! JUMPER by MAVUNGA, STEPHANIE     | H 2    | 4-2   | 18:05                            |                                   |
| ASSIST by COLEMAN, LATIFAH             |        |       | 18:05                            |                                   |
| SUB IN: CHERRY, JAMIE                  |        |       | 18:05                            |                                   |
|                                        |        |       |                                  |                                   |
| SUB IN: BRYANT,N'DEA                   |        |       | 18:05                            |                                   |
| SUB OUT: BUTTS,DANIELLE                |        |       | 18:05                            |                                   |
|                                        |        |       | 18:05                            | SUB IN: KELSICK, ASHLEY           |
|                                        |        |       | 18:05                            | SUB OUT: DALEY,EMILEE             |
| SUB OUT: COLEMAN,LATIFAH               |        |       | 18:05                            |                                   |
| 30B 001. GOLEMAN, LATIFAF              |        |       |                                  | FOUR IN DATE OF EMILEE            |
|                                        |        |       | 18:05                            | FOUL by DALEY,EMILEE              |
| GOOD! FT by MAVUNGA,STEPHANIE          | H 3    | 5-2   | 18:05                            |                                   |
|                                        |        |       | 17:58                            | MISSED JUMPER by MOSETTI, MARTINA |
| BLOCK by MAVUNGA, STEPHANIE            |        |       | 17:58                            |                                   |
| REBOUND (DEF) by MAVUNGA, STEPHANIE    |        |       | 17:55                            |                                   |
|                                        |        |       |                                  |                                   |
| MISSED JUMPER by CHERRY, JAMIE         |        |       | 17:52                            |                                   |
|                                        |        |       | 17:50                            | REBOUND (DEF) by GABRIEL,KARIMA   |
|                                        |        |       | 17:43                            | TURNOVER by KELSICK, ASHLEY       |
| TURNOVER by CHERRY, JAMIE              |        |       | 17:34                            |                                   |
|                                        |        |       | 17:34                            | STEAL by HUGHES, KELLY            |
|                                        |        |       | 17:23                            | MISSED 3PTR by BOUDREAU, NICOLE   |
| DEDOLIND (DEE) II MANYIINOA OTEDLIANIE |        |       |                                  | WIGGED 31 TH by BOODHEAD, WIGGE   |
| REBOUND (DEF) by MAVUNGA,STEPHANIE     |        |       | 17:20                            |                                   |
|                                        |        |       | 17:04                            | FOUL by GABRIEL,KARIMA            |
| GOOD! FT by MAVUNGA,STEPHANIE          | H 4    | 6-2   | 17:04                            |                                   |
| MISSED FT by MAVUNGA, STEPHANIE        |        |       | 17:04                            |                                   |
| REBOUND (OFF) by GRAY,ALLISHA          |        |       | 17:04                            |                                   |
|                                        | 11.0   | 8-2   |                                  |                                   |
| GOOD! JUMPER by BRYANT,N'DEA           | H 6    | 0-2   | 16:50                            |                                   |
| ASSIST by ROUNTREE,BRITTANY            |        |       | 16:50                            |                                   |
|                                        |        |       | 16:30                            | MISSED JUMPER by KELSICK, ASHLEY  |
| REBOUND (DEF) by TEAM                  |        |       | 16:28                            |                                   |
|                                        |        |       | 16:28                            | SUB IN: QUANDT,KATIE              |
|                                        |        |       |                                  |                                   |
|                                        |        |       | 16:28                            | SUB OUT: GABRIEL,KARIMA           |
| MISSED 3PTR by GRAY,ALLISHA            |        |       | 16:15                            |                                   |
|                                        |        |       | 16:12                            | REBOUND (DEF) by KELSICK, ASHLEY  |
| FOUL by CHERRY, JAMIE                  |        |       | 16:09                            |                                   |
|                                        | H 4    | 8-4   | 16:05                            | GOOD! JUMPER by MOSETTI, MARTINA  |
| TUDNOVED IN OUEDDY IANGE               |        |       |                                  |                                   |
| TURNOVER by CHERRY, JAMIE              |        |       | 15:59                            |                                   |
| TIMEOUT MEDIA                          |        |       | 15:59                            |                                   |
|                                        |        |       | 15:50                            | TURNOVER by KELSICK, ASHLEY       |
| STEAL by CHERRY, JAMIE                 |        |       | 15:50                            |                                   |
| MISSED JUMPER by BRYANT,N'DEA          |        |       | 15:44                            |                                   |
| REBOUND (OFF) by CHERRY, JAMIE         |        |       | 15:41                            |                                   |
| NEBOUND (OFF) by CHERKY, JAMIE         |        |       |                                  | FOUR AN MODERTI MARTINA           |
|                                        |        |       | 15:41                            | FOUL by MOSETTI, MARTINA          |
| MISSED JUMPER by GRAY, ALLISHA         |        |       | 15:37                            |                                   |
|                                        |        |       | 15:37                            | BLOCK by QUANDT,KATIE             |
|                                        |        |       | 15:33                            | REBOUND (DEF) by BOUDREAU, NICOLE |
|                                        | H 2    | 0.0   |                                  |                                   |
|                                        |        | 8-6   | 15:24                            | GOOD! JUMPER by QUANDT,KATIE      |
|                                        | п∠     |       | 15:24                            |                                   |
|                                        | п2     |       | 13.24                            | ASSIST by MOSETTI,MARTINA         |
| MISSED 3PTR by CHERRY, JAMIE           | п2     |       | 15:00                            | ASSIST by MOSETTI,MARTINA         |
|                                        | nz     |       | 15:00                            | ASSIST by MOSETTI,MARTINA         |
| REBOUND (OFF) by MAVUNGA, STEPHANIE    | п2     |       | 15:00<br>14:57                   | ASSIST by MOSETTI,MARTINA         |
|                                        | n2     |       | 15:00<br>14:57<br>14:56          |                                   |
| REBOUND (OFF) by MAVUNGA, STEPHANIE    |        |       | 15:00<br>14:57<br>14:56<br>14:52 | REBOUND (DEF) by BOUDREAU,NICOLE  |
| REBOUND (OFF) by MAVUNGA, STEPHANIE    | V 1    | 8-9   | 15:00<br>14:57<br>14:56          |                                   |

|                                                                                                                                                                                                                                                                                                | 14:17                                                                | 10-9  | H 1  | GOOD! JUMPER by BRYANT, N'DEA       |
|------------------------------------------------------------------------------------------------------------------------------------------------------------------------------------------------------------------------------------------------------------------------------------------------|----------------------------------------------------------------------|-------|------|-------------------------------------|
|                                                                                                                                                                                                                                                                                                | 14:17                                                                |       |      | ASSIST by GRAY,ALLISHA              |
| TURNOVER by HUGHES,KELLY                                                                                                                                                                                                                                                                       | 14:07                                                                |       |      |                                     |
|                                                                                                                                                                                                                                                                                                | 14:07                                                                |       |      | STEAL by BRYANT,N'DEA               |
|                                                                                                                                                                                                                                                                                                | 14:04                                                                | 12-9  | H 3  | GOOD! JUMPER by BRYANT,N'DEA        |
| GOOD! JUMPER by HUGHES,KELLY                                                                                                                                                                                                                                                                   | 13:48                                                                | 12-11 | H 1  |                                     |
| ASSIST by BOUDREAU,NICOLE                                                                                                                                                                                                                                                                      | 13:48                                                                |       |      |                                     |
|                                                                                                                                                                                                                                                                                                | 13:32                                                                |       |      | MISSED JUMPER by MAVUNGA,STEPHANIE  |
| REBOUND (DEF) by HUGHES,KELLY                                                                                                                                                                                                                                                                  | 13:29                                                                |       |      |                                     |
| GOOD! JUMPER by QUANDT,KATIE                                                                                                                                                                                                                                                                   | 13:08                                                                | 12-13 | V 1  |                                     |
| ASSIST by MOSETTI,MARTINA                                                                                                                                                                                                                                                                      | 13:08                                                                |       |      |                                     |
|                                                                                                                                                                                                                                                                                                | 12:51                                                                |       |      | MISSED JUMPER by BRYANT,N'DEA       |
| REBOUND (DEF) by KELSICK, ASHLEY                                                                                                                                                                                                                                                               | 12:48                                                                |       |      |                                     |
| MISSED 3PTR by HUGHES,KELLY                                                                                                                                                                                                                                                                    | 12:43                                                                |       |      |                                     |
|                                                                                                                                                                                                                                                                                                | 12:40                                                                |       |      | REBOUND (DEF) by ROUNTREE, BRITTANY |
|                                                                                                                                                                                                                                                                                                | 12:34                                                                |       |      | MISSED JUMPER by BRYANT, N'DEA      |
|                                                                                                                                                                                                                                                                                                | 12:34                                                                |       |      | REBOUND (OFF) by GRAY,ALLISHA       |
|                                                                                                                                                                                                                                                                                                | 12:34                                                                |       |      | SUB OUT: CHERRY, JAMIE              |
|                                                                                                                                                                                                                                                                                                | 12:34                                                                |       |      | SUB OUT: MAVUNGA,STEPHANIE          |
|                                                                                                                                                                                                                                                                                                | 12:34                                                                |       |      | SUB IN: COLEMAN,LATIFAH             |
|                                                                                                                                                                                                                                                                                                | 12:34                                                                |       |      | SUB IN: BUTTS, DANIELLE             |
|                                                                                                                                                                                                                                                                                                | 12:34                                                                |       |      | SUB OUT: ROUNTREE,BRITTANY          |
|                                                                                                                                                                                                                                                                                                | 12:34                                                                |       |      | SUB OUT: BRYANT,N'DEA               |
|                                                                                                                                                                                                                                                                                                | 12:34                                                                |       |      | SUB IN: WASHINGTON, JESSICA         |
|                                                                                                                                                                                                                                                                                                | 12:34                                                                |       |      | SUB IN: SUMMERS, HILLARY            |
| SUB IN: COOPER,KAT                                                                                                                                                                                                                                                                             | 12:34                                                                |       |      |                                     |
| SUB OUT: MOSETTI,MARTINA                                                                                                                                                                                                                                                                       | 12:34                                                                |       |      |                                     |
| FOUL by MOSETTI, MARTINA                                                                                                                                                                                                                                                                       | 12:34                                                                |       |      |                                     |
|                                                                                                                                                                                                                                                                                                | 12:34                                                                | 13-13 | Т    | GOOD! FT by GRAY,ALLISHA            |
|                                                                                                                                                                                                                                                                                                | 12:34                                                                |       |      | MISSED FT by GRAY,ALLISHA           |
| REBOUND (DEF) by BOUDREAU, NICOLE                                                                                                                                                                                                                                                              | 12:34                                                                |       |      |                                     |
| MISSED 3PTR by KELSICK, ASHLEY                                                                                                                                                                                                                                                                 | 12:16                                                                |       |      |                                     |
|                                                                                                                                                                                                                                                                                                | 12:11                                                                |       |      | REBOUND (DEF) by COLEMAN, LATIFAH   |
|                                                                                                                                                                                                                                                                                                | 12:06                                                                |       |      | MISSED JUMPER by BUTTS, DANIELLE    |
| REBOUND (DEF) by HUGHES,KELLY                                                                                                                                                                                                                                                                  | 12:05                                                                |       |      |                                     |
| SUB IN: COULOMBE, ALEXA                                                                                                                                                                                                                                                                        | 12:05                                                                |       |      |                                     |
| SUB OUT: QUANDT,KATIE                                                                                                                                                                                                                                                                          | 12:05                                                                |       |      |                                     |
| TURNOVER by KELSICK, ASHLEY                                                                                                                                                                                                                                                                    | 11:46                                                                |       |      |                                     |
|                                                                                                                                                                                                                                                                                                | 11:46                                                                |       |      | STEAL by BUTTS, DANIELLE            |
|                                                                                                                                                                                                                                                                                                | 11:38                                                                |       |      | TIMEOUT MEDIA                       |
| SUB OUT: BOUDREAU, NICOLE                                                                                                                                                                                                                                                                      | 11:38                                                                |       |      | THINE GOT WEBLIT                    |
| SUB IN: DALEY,EMILEE                                                                                                                                                                                                                                                                           | 11:38                                                                |       |      |                                     |
| FOUL by COULOMBE, ALEXA                                                                                                                                                                                                                                                                        | 11:38                                                                |       |      |                                     |
| TOOL BY GOOD MIDE, NELEXIV                                                                                                                                                                                                                                                                     | 11:38                                                                | 14-13 | H 1  | GOOD! FT by GRAY,ALLISHA            |
|                                                                                                                                                                                                                                                                                                | 11:38                                                                | 15-13 | H 2  | GOOD! FT by GRAY, ALLISHA           |
| TURNOVER by HUGHES,KELLY                                                                                                                                                                                                                                                                       | 11:29                                                                | 10 10 | 112  | doob!!! by dist!,/telionst          |
| TOTALO VERTO Y FIGUREO, REEET                                                                                                                                                                                                                                                                  | 11:29                                                                |       |      | STEAL by COLEMAN,LATIFAH            |
|                                                                                                                                                                                                                                                                                                | 11:26                                                                | 17-13 | H 4  | GOOD! JUMPER by GRAY,ALLISHA        |
|                                                                                                                                                                                                                                                                                                | 11:26                                                                | 17-13 | 114  | ASSIST by BUTTS, DANIELLE           |
| MISSED JUMPER by COOPER,KAT                                                                                                                                                                                                                                                                    | 11:20                                                                |       |      | AGGIGT BY BOTTO, DANIELLE           |
| INIOGED SOME ETT BY GOOD ETT, ICAT                                                                                                                                                                                                                                                             | 11:17                                                                |       |      | REBOUND (DEF) by BUTTS, DANIELLE    |
| SUB IN: BOUDREAU,NICOLE                                                                                                                                                                                                                                                                        | 11:17                                                                |       |      | REBOOND (DEF) by BOTTS, DANIELLE    |
|                                                                                                                                                                                                                                                                                                |                                                                      |       |      |                                     |
| SUB IN: QUANDT,KATIE SUB OUT: COULOMBE,ALEXA                                                                                                                                                                                                                                                   | 11:15                                                                |       |      |                                     |
|                                                                                                                                                                                                                                                                                                | 11:15                                                                |       |      |                                     |
| SUB OUT: HUGHES, KELLY                                                                                                                                                                                                                                                                         | 11:15                                                                |       |      |                                     |
| FOUL by HUGHES,KELLY                                                                                                                                                                                                                                                                           | 11:15                                                                | 10.10 | 11.5 | OOOD ET . WAS INVESTED TO THE       |
|                                                                                                                                                                                                                                                                                                | 11:15                                                                | 18-13 | H 5  | GOOD! FT by WASHINGTON, JESSICA     |
|                                                                                                                                                                                                                                                                                                | 11:15                                                                |       |      | MISSED FT by WASHINGTON, JESSICA    |
|                                                                                                                                                                                                                                                                                                | 11:15                                                                |       |      | REBOUND (OFF) by BUTTS, DANIELLE    |
|                                                                                                                                                                                                                                                                                                | 10:58                                                                | 20-13 | H 7  | GOOD! JUMPER by SUMMERS, HILLARY    |
| MOOFE OF A SALEY FAN:                                                                                                                                                                                                                                                                          | 10:58                                                                |       |      | ASSIST by BUTTS,DANIELLE            |
| MISSED 3PTR by DALEY,EMILEE                                                                                                                                                                                                                                                                    | 10:44                                                                |       |      |                                     |
|                                                                                                                                                                                                                                                                                                | 10:39                                                                |       |      | REBOUND (DEF) by GRAY,ALLISHA       |
|                                                                                                                                                                                                                                                                                                | 10:20                                                                |       |      | MISSED JUMPER by BUTTS, DANIELLE    |
| REBOUND (DEF) by KELSICK, ASHLEY                                                                                                                                                                                                                                                               | 10:18                                                                |       |      |                                     |
| TIMEOUT TEAM                                                                                                                                                                                                                                                                                   | 10:18                                                                |       |      |                                     |
|                                                                                                                                                                                                                                                                                                | 10:18                                                                |       |      | SUB OUT: BUTTS,DANIELLE             |
|                                                                                                                                                                                                                                                                                                | 10:18                                                                |       |      | SUB IN: ROUNTREE,BRITTANY           |
|                                                                                                                                                                                                                                                                                                | 10:18                                                                |       |      | SUB OUT: GRAY,ALLISHA               |
|                                                                                                                                                                                                                                                                                                | 10:18                                                                |       |      | SUB IN: BRYANT,N'DEA                |
|                                                                                                                                                                                                                                                                                                | 40.40                                                                |       |      |                                     |
| SUB IN: GABRIEL,KARIMA                                                                                                                                                                                                                                                                         | 10:18                                                                |       |      |                                     |
|                                                                                                                                                                                                                                                                                                | 10:18                                                                |       |      |                                     |
| SUB OUT: QUANDT,KATIE                                                                                                                                                                                                                                                                          |                                                                      |       |      |                                     |
| SUB OUT: QUANDT,KATIE<br>MISSED 3PTR by BOUDREAU,NICOLE                                                                                                                                                                                                                                        | 10:18                                                                |       |      |                                     |
| SUB OUT: QUANDT,KATIE<br>MISSED 3PTR by BOUDREAU,NICOLE<br>REBOUND (OFF) by GABRIEL,KARIMA                                                                                                                                                                                                     | 10:18<br>10:03                                                       | 20-16 | H 4  |                                     |
| SUB OUT: QUANDT,KATIE<br>MISSED 3PTR by BOUDREAU,NICOLE<br>REBOUND (OFF) by GABRIEL,KARIMA<br>GOODI 3PTR by DALEY,EMILEE                                                                                                                                                                       | 10:18<br>10:03<br>09:59                                              | 20-16 | H 4  |                                     |
| SUB OUT: QUANDT,KATIE<br>MISSED 3PTR by BOUDREAU,NICOLE<br>REBOUND (OFF) by GABRIEL,KARIMA<br>GOODI 3PTR by DALEY,EMILEE                                                                                                                                                                       | 10:18<br>10:03<br>09:59<br>09:56                                     | 20-16 | H 4  | MISSED 3PTR by WASHINGTON,JESSICA   |
| SUB OUT: QUANDT,KATIE MISSED 3PTR by BOUDREAU,NICOLE REBOUND (OFF) by GABRIEL,KARIMA GOOD! 3PTR by DALEY,EMILEE ASSIST by GABRIEL,KARIMA                                                                                                                                                       | 10:18<br>10:03<br>09:59<br>09:56<br>09:56                            | 20-16 | H 4  | MISSED 3PTR by WASHINGTON, JESSICA  |
| SUB OUT: QUANDT,KATIE MISSED 3PTR by BOUDREAU,NICOLE REBOUND (OFF) by GABRIEL,KARIMA GOOD! 3PTR by DALEY,EMILEE ASSIST by GABRIEL,KARIMA REBOUND (DEF) by COOPER,KAT                                                                                                                           | 10:18<br>10:03<br>09:59<br>09:56<br>09:56<br>09:45                   | 20-16 | Н 4  | MISSED 3PTR by WASHINGTON,JESSICA   |
| SUB OUT: QUANDT,KATIE MISSED 3PTR by BOUDREAU,NICOLE REBOUND (OFF) by GABRIEL,KARIMA GOOD! 3PTR by DALEY,EMILEE ASSIST by GABRIEL,KARIMA REBOUND (DEF) by COOPER,KAT MISSED 3PTR by COOPER,KAT                                                                                                 | 10:18<br>10:03<br>09:59<br>09:56<br>09:56<br>09:45<br>09:42<br>09:36 | 20-16 | Н4   | MISSED 3PTR by WASHINGTON,JESSICA   |
| SUB OUT: QUANDT,KATIE MISSED 3PTR by BOUDREAU,NICOLE REBOUND (OFF) by GABRIEL,KARIMA GOOD! 3PTR by DALEY,EMILEE ASSIST by GABRIEL,KARIMA REBOUND (DEF) by COOPER,KAT MISSED 3PTR by COOPER,KAT REBOUND (OFF) by DALEY,EMILEE                                                                   | 10:18<br>10:03<br>09:59<br>09:56<br>09:56<br>09:45                   | 20-16 | Н4   | MISSED 3PTR by WASHINGTON,JESSICA   |
| SUB IN: GABRIEL,KARIMA SUB OUT: QUANDT,KATIE MISSED 3PTR by BOUDREAU,NICOLE REBOUND (OFF) by GABRIEL,KARIMA GOODI 3PTR by DALEY,EMILEE ASSIST by GABRIEL,KARIMA REBOUND (DEF) by COOPER,KAT MISSED 3PTR by COOPER,KAT RUSSED 3PTR by COOPER,KAT EURNOVER by COOPER,KAT SUB OUT: KELSICK,ASHLEY | 10:18<br>10:03<br>09:59<br>09:56<br>09:56<br>09:45<br>09:42<br>09:36 | 20-16 | Н4   | MISSED 3PTR by WASHINGTON,JESSICA   |