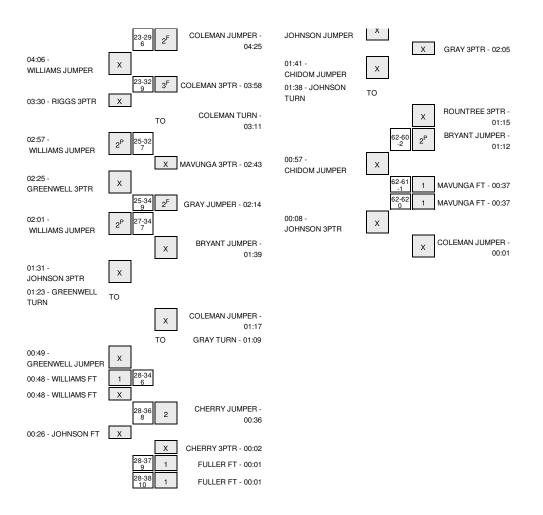

## Duke vs North Carolina Sun, Jan 25, 2015 ; at Carmichael Arena, Chapel Hill, NC Period 1 Play-By-Play

| ORS: Duke                                                                                                                                    | Time                                               | Score | Margin | HOME: North Carolina                                      |
|----------------------------------------------------------------------------------------------------------------------------------------------|----------------------------------------------------|-------|--------|-----------------------------------------------------------|
| N: HENSON,AMBER                                                                                                                              | 20:00                                              |       |        |                                                           |
| N: WILLIAMS.ELIZABETH                                                                                                                        | 20:00                                              |       |        |                                                           |
| N: STEVENS,AZURA                                                                                                                             | 20:00                                              |       |        |                                                           |
| N: GREENWELL,REBECCA                                                                                                                         | 20:00                                              |       |        |                                                           |
|                                                                                                                                              |                                                    |       |        |                                                           |
| N: JOHNSON,KA'LIA                                                                                                                            | 20:00                                              |       |        | OUR BY MANAGED AND STERVING                               |
|                                                                                                                                              | 20:00                                              |       |        | SUB IN: MAVUNGA,STEPHANIE                                 |
|                                                                                                                                              | 20:00                                              |       |        | SUB IN: GRAY,ALLISHA                                      |
|                                                                                                                                              | 20:00                                              |       |        | SUB IN: ROUNTREE, BRITTANY                                |
|                                                                                                                                              | 20:00                                              |       |        | SUB IN: BUTTS, DANIELLE                                   |
|                                                                                                                                              | 20:00                                              |       |        | SUB IN: COLEMAN,LATIFAH                                   |
| ED JUMPER by STEVENS,AZURA                                                                                                                   | 19:41                                              |       |        |                                                           |
|                                                                                                                                              | 19:38                                              |       |        | REBOUND (DEF) by COLEMAN, LATIFAH                         |
|                                                                                                                                              |                                                    | 0.0   | H 2    |                                                           |
|                                                                                                                                              | 19:20                                              | 2-0   | H2     | GOOD! JUMPER by MAVUNGA,STEPHANIE                         |
|                                                                                                                                              | 19:20                                              |       |        | ASSIST by COLEMAN,LATIFAH                                 |
| D! JUMPER by STEVENS,AZURA                                                                                                                   | 18:59                                              | 2-2   | Т      |                                                           |
| ST by HENSON,AMBER                                                                                                                           | 18:59                                              |       |        |                                                           |
|                                                                                                                                              | 18:43                                              | 4-2   | H 2    | GOOD! JUMPER by MAVUNGA, STEPHANIE                        |
|                                                                                                                                              | 18:43                                              |       |        | ASSIST by BUTTS, DANIELLE                                 |
| OVER by WILLIAMS, ELIZABETH                                                                                                                  | 18:20                                              |       |        |                                                           |
|                                                                                                                                              | 18:20                                              |       |        | STEAL by MAVUNGA, STEPHANIE                               |
|                                                                                                                                              | 17:57                                              |       |        |                                                           |
| NAME OF THE ORIGINAL PROPERTY.                                                                                                               |                                                    |       |        | MISSED JUMPER by BUTTS,DANIELLE                           |
| DUND (DEF) by GREENWELL,REBECCA                                                                                                              | 17:54                                              |       |        |                                                           |
| ED JUMPER by WILLIAMS,ELIZABETH                                                                                                              | 17:38                                              |       |        |                                                           |
|                                                                                                                                              | 17:35                                              |       |        | REBOUND (DEF) by MAVUNGA, STEPHANIE                       |
|                                                                                                                                              | 17:25                                              |       |        | MISSED JUMPER by COLEMAN, LATIFAH                         |
| OUND (DEF) by GREENWELL, REBECCA                                                                                                             | 17:22                                              |       |        |                                                           |
| D! JUMPER by WILLIAMS, ELIZABETH                                                                                                             | 17:15                                              | 4-4   | Т      |                                                           |
|                                                                                                                                              |                                                    | 7-4   |        |                                                           |
| ST by GREENWELL,REBECCA                                                                                                                      | 17:15                                              |       |        |                                                           |
|                                                                                                                                              | 17:07                                              |       |        | TURNOVER by COLEMAN,LATIFAH                               |
| ED 3PTR by GREENWELL,REBECCA                                                                                                                 | 16:57                                              |       |        |                                                           |
| OUND (OFF) by GREENWELL,REBECCA                                                                                                              | 16:54                                              |       |        |                                                           |
| by GREENWELL,REBECCA                                                                                                                         | 16:50                                              |       |        |                                                           |
| OVER by GREENWELL, REBECCA                                                                                                                   | 16:50                                              |       |        |                                                           |
| N: RIGGS,MERCEDES                                                                                                                            | 16:50                                              |       |        |                                                           |
| OUT: GREENWELL,REBECCA                                                                                                                       | 16:50                                              |       |        |                                                           |
| oor. Grieerweel, rebeook                                                                                                                     |                                                    | C 4   | 110    | COOR HIMPER IN RUITE DANIELLE                             |
|                                                                                                                                              | 16:36                                              | 6-4   | H 2    | GOOD! JUMPER by BUTTS,DANIELLE                            |
|                                                                                                                                              | 16:36                                              |       |        | ASSIST by MAVUNGA,STEPHANIE                               |
| ED 3PTR by STEVENS,AZURA                                                                                                                     | 16:10                                              |       |        |                                                           |
| OUND (OFF) by HENSON,AMBER                                                                                                                   | 16:08                                              |       |        |                                                           |
| OVER by STEVENS,AZURA                                                                                                                        | 16:08                                              |       |        |                                                           |
|                                                                                                                                              | 15:52                                              |       |        | MISSED JUMPER by MAVUNGA, STEPHANIE                       |
|                                                                                                                                              | 15:50                                              |       |        | REBOUND (OFF) by BUTTS, DANIELLE                          |
|                                                                                                                                              | 15:50                                              |       |        | MISSED JUMPER by BUTTS, DANIELLE                          |
| N/ L WILLIAMO ELIZADETLI                                                                                                                     |                                                    |       |        | MISSED JOMFER BY BUTTS, DANIELLE                          |
| CK by WILLIAMS, ELIZABETH                                                                                                                    | 15:50                                              |       |        |                                                           |
|                                                                                                                                              | 15:50                                              |       |        | REBOUND (OFF) by TEAM                                     |
|                                                                                                                                              | 15:50                                              |       |        | TIMEOUT MEDIA                                             |
|                                                                                                                                              | 15:50                                              |       |        | SUB OUT: BUTTS, DANIELLE                                  |
|                                                                                                                                              | 15:50                                              |       |        | SUB IN: BRYANT,N'DEA                                      |
| OUT: STEVENS,AZURA                                                                                                                           | 15:50                                              |       |        |                                                           |
| N: GREENWELL,REBECCA                                                                                                                         | 15:50                                              |       |        |                                                           |
| N. GILLIWELL, ILEBEOOK                                                                                                                       |                                                    |       |        | MICCED ADTD L., DOLINTDEE DOLTTANY                        |
|                                                                                                                                              | 15:45                                              |       |        | MISSED 3PTR by ROUNTREE, BRITTANY                         |
|                                                                                                                                              | 15:43                                              |       |        | REBOUND (OFF) by ROUNTREE, BRITTANY                       |
|                                                                                                                                              | 15:41                                              |       |        | MISSED 3PTR by COLEMAN,LATIFAH                            |
| DUND (DEF) by JOHNSON,KA'LIA                                                                                                                 | 15:38                                              |       |        |                                                           |
| ED JUMPER by WILLIAMS,ELIZABETH                                                                                                              | 15:24                                              |       |        |                                                           |
| OUND (OFF) by TEAM                                                                                                                           | 15:24                                              |       |        |                                                           |
| N: COOPER,KENDALL                                                                                                                            | 15:24                                              |       |        |                                                           |
| OUT: WILLIAMS,ELIZABETH                                                                                                                      | 15:24                                              |       |        |                                                           |
|                                                                                                                                              |                                                    |       |        |                                                           |
| ED JUMPER by COOPER,KENDALL                                                                                                                  | 15:15                                              |       |        |                                                           |
|                                                                                                                                              | 15:15                                              |       |        | REBOUND (DEF) by TEAM                                     |
|                                                                                                                                              | 14:58                                              |       |        | MISSED JUMPER by ROUNTREE, BRITTANY                       |
| OUND (DEF) by GREENWELL, REBECCA                                                                                                             | 14:56                                              |       |        |                                                           |
| ED JUMPER by GREENWELL, REBECCA                                                                                                              | 14:41                                              |       |        |                                                           |
| OUND (OFF) by GREENWELL,REBECCA                                                                                                              | 14:40                                              |       |        |                                                           |
| , . ,                                                                                                                                        |                                                    |       |        | SUB IN: WASHINGTON, JESSICA                               |
|                                                                                                                                              | 14:40                                              |       |        |                                                           |
|                                                                                                                                              | 14:40                                              |       |        | SUB OUT: ROUNTREE,BRITTANY                                |
|                                                                                                                                              |                                                    |       |        |                                                           |
| DUT: RIGGS,MERCEDES                                                                                                                          | 14:40                                              |       |        |                                                           |
| DUT: RIGGS,MERCEDES<br>N: STEVENS,AZURA                                                                                                      | 14:40<br>14:40                                     |       |        |                                                           |
|                                                                                                                                              |                                                    |       |        |                                                           |
| N: STEVENS,AZURA                                                                                                                             | 14:40                                              |       |        |                                                           |
| N: STEVENS,AZURA<br>IOVER by GREENWELL,REBECCA<br>DUND (OFF) by GREENWELL,REBECCA                                                            | 14:40<br>14:40<br>14:39                            |       |        |                                                           |
| N: STEVENS,AZURA<br>IOVER by GREENWELL,REBECCA                                                                                               | 14:40<br>14:40<br>14:39<br>14:38                   |       |        | DI OOK NY MAVI INGA STEDUANIE                             |
| N: STEVENS,AZURA<br>IOVER by GREENWELL,REBECCA<br>DUND (OFF) by GREENWELL,REBECCA                                                            | 14:40<br>14:40<br>14:39<br>14:38<br>14:38          |       |        | BLOCK by MAVUNGA, STEPHANIE                               |
| IN: STEVENS,AZURA IOVER by GREENWELL,REBECCA DUND (OFF) by GREENWELL,REBECCA ED JUMPER by GREENWELL,REBECCA                                  | 14:40<br>14:40<br>14:39<br>14:38<br>14:38<br>14:24 |       |        | BLOCK by MAVUNGA,STEPHANIE<br>MISSED 3PTR by GRAY,ALLISHA |
| IN: STEVENS,AZURA  IOVER by GREENWELL,REBECCA  JUND (OFF) by GREENWELL,REBECCA  ED JUMPER by GREENWELL,REBECCA  DUND (DEF) by JOHNSON,KA'LIA | 14:40<br>14:40<br>14:39<br>14:38<br>14:38<br>14:24 |       |        | •                                                         |
| IN: STEVENS,AZURA IOVER by GREENWELL,REBECCA DUND (OFF) by GREENWELL,REBECCA ED JUMPER by GREENWELL,REBECCA                                  | 14:40<br>14:40<br>14:39<br>14:38<br>14:38<br>14:24 |       |        | •                                                         |
| IN: STEVENS,AZURA  IOVER by GREENWELL,REBECCA  JUND (OFF) by GREENWELL,REBECCA  ED JUMPER by GREENWELL,REBECCA  DUND (DEF) by JOHNSON,KA'LIA | 14:40<br>14:40<br>14:39<br>14:38<br>14:38<br>14:24 |       |        | •                                                         |