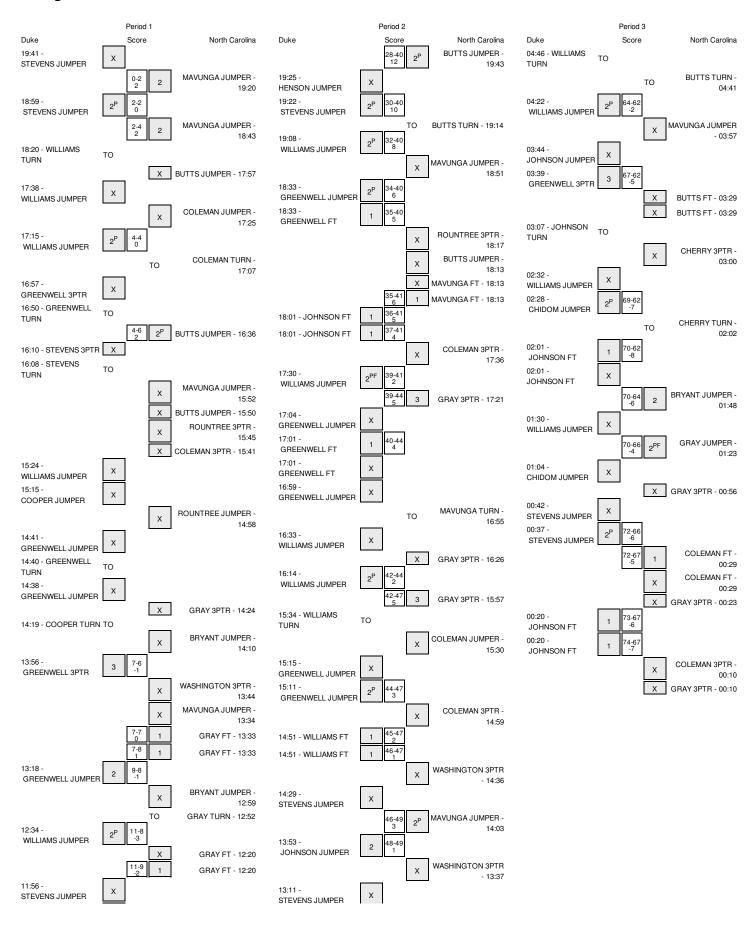

## Duke vs North Carolina Sun, Jan 25, 2015 ; at Carmichael Arena, Chapel Hill, NC Period 1 Play-By-Play

| ORS: Duke                                                                                                                                    | Time                                               | Score | Margin | HOME: North Carolina                                      |
|----------------------------------------------------------------------------------------------------------------------------------------------|----------------------------------------------------|-------|--------|-----------------------------------------------------------|
| N: HENSON,AMBER                                                                                                                              | 20:00                                              |       |        |                                                           |
| N: WILLIAMS.ELIZABETH                                                                                                                        | 20:00                                              |       |        |                                                           |
| N: STEVENS,AZURA                                                                                                                             | 20:00                                              |       |        |                                                           |
| N: GREENWELL,REBECCA                                                                                                                         | 20:00                                              |       |        |                                                           |
|                                                                                                                                              |                                                    |       |        |                                                           |
| N: JOHNSON,KA'LIA                                                                                                                            | 20:00                                              |       |        | OUR BY MANAGED AND STERVING                               |
|                                                                                                                                              | 20:00                                              |       |        | SUB IN: MAVUNGA,STEPHANIE                                 |
|                                                                                                                                              | 20:00                                              |       |        | SUB IN: GRAY,ALLISHA                                      |
|                                                                                                                                              | 20:00                                              |       |        | SUB IN: ROUNTREE, BRITTANY                                |
|                                                                                                                                              | 20:00                                              |       |        | SUB IN: BUTTS, DANIELLE                                   |
|                                                                                                                                              | 20:00                                              |       |        | SUB IN: COLEMAN,LATIFAH                                   |
| ED JUMPER by STEVENS,AZURA                                                                                                                   | 19:41                                              |       |        |                                                           |
|                                                                                                                                              | 19:38                                              |       |        | REBOUND (DEF) by COLEMAN, LATIFAH                         |
|                                                                                                                                              |                                                    | 0.0   | H 2    |                                                           |
|                                                                                                                                              | 19:20                                              | 2-0   | H2     | GOOD! JUMPER by MAVUNGA,STEPHANIE                         |
|                                                                                                                                              | 19:20                                              |       |        | ASSIST by COLEMAN,LATIFAH                                 |
| D! JUMPER by STEVENS,AZURA                                                                                                                   | 18:59                                              | 2-2   | Т      |                                                           |
| ST by HENSON,AMBER                                                                                                                           | 18:59                                              |       |        |                                                           |
|                                                                                                                                              | 18:43                                              | 4-2   | H 2    | GOOD! JUMPER by MAVUNGA, STEPHANIE                        |
|                                                                                                                                              | 18:43                                              |       |        | ASSIST by BUTTS, DANIELLE                                 |
| OVER by WILLIAMS, ELIZABETH                                                                                                                  | 18:20                                              |       |        |                                                           |
|                                                                                                                                              | 18:20                                              |       |        | STEAL by MAVUNGA, STEPHANIE                               |
|                                                                                                                                              | 17:57                                              |       |        |                                                           |
| NAME OF THE ORIGINAL PROPERTY.                                                                                                               |                                                    |       |        | MISSED JUMPER by BUTTS,DANIELLE                           |
| DUND (DEF) by GREENWELL,REBECCA                                                                                                              | 17:54                                              |       |        |                                                           |
| ED JUMPER by WILLIAMS,ELIZABETH                                                                                                              | 17:38                                              |       |        |                                                           |
|                                                                                                                                              | 17:35                                              |       |        | REBOUND (DEF) by MAVUNGA, STEPHANIE                       |
|                                                                                                                                              | 17:25                                              |       |        | MISSED JUMPER by COLEMAN, LATIFAH                         |
| OUND (DEF) by GREENWELL, REBECCA                                                                                                             | 17:22                                              |       |        |                                                           |
| D! JUMPER by WILLIAMS, ELIZABETH                                                                                                             | 17:15                                              | 4-4   | Т      |                                                           |
|                                                                                                                                              |                                                    | 7-4   |        |                                                           |
| ST by GREENWELL,REBECCA                                                                                                                      | 17:15                                              |       |        |                                                           |
|                                                                                                                                              | 17:07                                              |       |        | TURNOVER by COLEMAN,LATIFAH                               |
| ED 3PTR by GREENWELL,REBECCA                                                                                                                 | 16:57                                              |       |        |                                                           |
| OUND (OFF) by GREENWELL,REBECCA                                                                                                              | 16:54                                              |       |        |                                                           |
| by GREENWELL,REBECCA                                                                                                                         | 16:50                                              |       |        |                                                           |
| OVER by GREENWELL, REBECCA                                                                                                                   | 16:50                                              |       |        |                                                           |
| N: RIGGS,MERCEDES                                                                                                                            | 16:50                                              |       |        |                                                           |
| OUT: GREENWELL,REBECCA                                                                                                                       | 16:50                                              |       |        |                                                           |
| oor. Grieerweel, rebeook                                                                                                                     |                                                    | C 4   | 110    | COOR HIMPER IN RUITE DANIELLE                             |
|                                                                                                                                              | 16:36                                              | 6-4   | H 2    | GOOD! JUMPER by BUTTS,DANIELLE                            |
|                                                                                                                                              | 16:36                                              |       |        | ASSIST by MAVUNGA,STEPHANIE                               |
| ED 3PTR by STEVENS,AZURA                                                                                                                     | 16:10                                              |       |        |                                                           |
| OUND (OFF) by HENSON,AMBER                                                                                                                   | 16:08                                              |       |        |                                                           |
| OVER by STEVENS,AZURA                                                                                                                        | 16:08                                              |       |        |                                                           |
|                                                                                                                                              | 15:52                                              |       |        | MISSED JUMPER by MAVUNGA, STEPHANIE                       |
|                                                                                                                                              | 15:50                                              |       |        | REBOUND (OFF) by BUTTS, DANIELLE                          |
|                                                                                                                                              | 15:50                                              |       |        | MISSED JUMPER by BUTTS, DANIELLE                          |
| N/ L WILLIAMO ELIZADETLI                                                                                                                     |                                                    |       |        | MISSED JOMFER BY BUTTS, DANIELLE                          |
| CK by WILLIAMS, ELIZABETH                                                                                                                    | 15:50                                              |       |        |                                                           |
|                                                                                                                                              | 15:50                                              |       |        | REBOUND (OFF) by TEAM                                     |
|                                                                                                                                              | 15:50                                              |       |        | TIMEOUT MEDIA                                             |
|                                                                                                                                              | 15:50                                              |       |        | SUB OUT: BUTTS, DANIELLE                                  |
|                                                                                                                                              | 15:50                                              |       |        | SUB IN: BRYANT,N'DEA                                      |
| OUT: STEVENS,AZURA                                                                                                                           | 15:50                                              |       |        |                                                           |
| N: GREENWELL,REBECCA                                                                                                                         | 15:50                                              |       |        |                                                           |
| N. GILLIWELL, ILEBEOOK                                                                                                                       |                                                    |       |        | MICCED ADTD L., DOLINTDEE DOLTTANY                        |
|                                                                                                                                              | 15:45                                              |       |        | MISSED 3PTR by ROUNTREE, BRITTANY                         |
|                                                                                                                                              | 15:43                                              |       |        | REBOUND (OFF) by ROUNTREE, BRITTANY                       |
|                                                                                                                                              | 15:41                                              |       |        | MISSED 3PTR by COLEMAN,LATIFAH                            |
| DUND (DEF) by JOHNSON,KA'LIA                                                                                                                 | 15:38                                              |       |        |                                                           |
| ED JUMPER by WILLIAMS,ELIZABETH                                                                                                              | 15:24                                              |       |        |                                                           |
| OUND (OFF) by TEAM                                                                                                                           | 15:24                                              |       |        |                                                           |
| N: COOPER,KENDALL                                                                                                                            | 15:24                                              |       |        |                                                           |
| OUT: WILLIAMS,ELIZABETH                                                                                                                      | 15:24                                              |       |        |                                                           |
|                                                                                                                                              |                                                    |       |        |                                                           |
| ED JUMPER by COOPER,KENDALL                                                                                                                  | 15:15                                              |       |        |                                                           |
|                                                                                                                                              | 15:15                                              |       |        | REBOUND (DEF) by TEAM                                     |
|                                                                                                                                              | 14:58                                              |       |        | MISSED JUMPER by ROUNTREE, BRITTANY                       |
| OUND (DEF) by GREENWELL, REBECCA                                                                                                             | 14:56                                              |       |        |                                                           |
| ED JUMPER by GREENWELL, REBECCA                                                                                                              | 14:41                                              |       |        |                                                           |
| OUND (OFF) by GREENWELL,REBECCA                                                                                                              | 14:40                                              |       |        |                                                           |
| , . ,                                                                                                                                        |                                                    |       |        | SUB IN: WASHINGTON, JESSICA                               |
|                                                                                                                                              | 14:40                                              |       |        |                                                           |
|                                                                                                                                              | 14:40                                              |       |        | SUB OUT: ROUNTREE,BRITTANY                                |
|                                                                                                                                              |                                                    |       |        |                                                           |
| DUT: RIGGS,MERCEDES                                                                                                                          | 14:40                                              |       |        |                                                           |
| DUT: RIGGS,MERCEDES<br>N: STEVENS,AZURA                                                                                                      | 14:40<br>14:40                                     |       |        |                                                           |
|                                                                                                                                              |                                                    |       |        |                                                           |
| N: STEVENS,AZURA                                                                                                                             | 14:40                                              |       |        |                                                           |
| N: STEVENS,AZURA<br>IOVER by GREENWELL,REBECCA<br>DUND (OFF) by GREENWELL,REBECCA                                                            | 14:40<br>14:40<br>14:39                            |       |        |                                                           |
| N: STEVENS,AZURA<br>IOVER by GREENWELL,REBECCA                                                                                               | 14:40<br>14:40<br>14:39<br>14:38                   |       |        | DI OOK NY MAVI INGA STEDUANIE                             |
| N: STEVENS,AZURA<br>IOVER by GREENWELL,REBECCA<br>DUND (OFF) by GREENWELL,REBECCA                                                            | 14:40<br>14:40<br>14:39<br>14:38<br>14:38          |       |        | BLOCK by MAVUNGA, STEPHANIE                               |
| IN: STEVENS,AZURA IOVER by GREENWELL,REBECCA DUND (OFF) by GREENWELL,REBECCA ED JUMPER by GREENWELL,REBECCA                                  | 14:40<br>14:40<br>14:39<br>14:38<br>14:38<br>14:24 |       |        | BLOCK by MAVUNGA,STEPHANIE<br>MISSED 3PTR by GRAY,ALLISHA |
| IN: STEVENS,AZURA  IOVER by GREENWELL,REBECCA  JUND (OFF) by GREENWELL,REBECCA  ED JUMPER by GREENWELL,REBECCA  DUND (DEF) by JOHNSON,KA'LIA | 14:40<br>14:40<br>14:39<br>14:38<br>14:38<br>14:24 |       |        | •                                                         |
| IN: STEVENS,AZURA IOVER by GREENWELL,REBECCA DUND (OFF) by GREENWELL,REBECCA ED JUMPER by GREENWELL,REBECCA                                  | 14:40<br>14:40<br>14:39<br>14:38<br>14:38<br>14:24 |       |        | •                                                         |
| IN: STEVENS,AZURA  IOVER by GREENWELL,REBECCA  JUND (OFF) by GREENWELL,REBECCA  ED JUMPER by GREENWELL,REBECCA  DUND (DEF) by JOHNSON,KA'LIA | 14:40<br>14:40<br>14:39<br>14:38<br>14:38<br>14:24 |       |        | •                                                         |