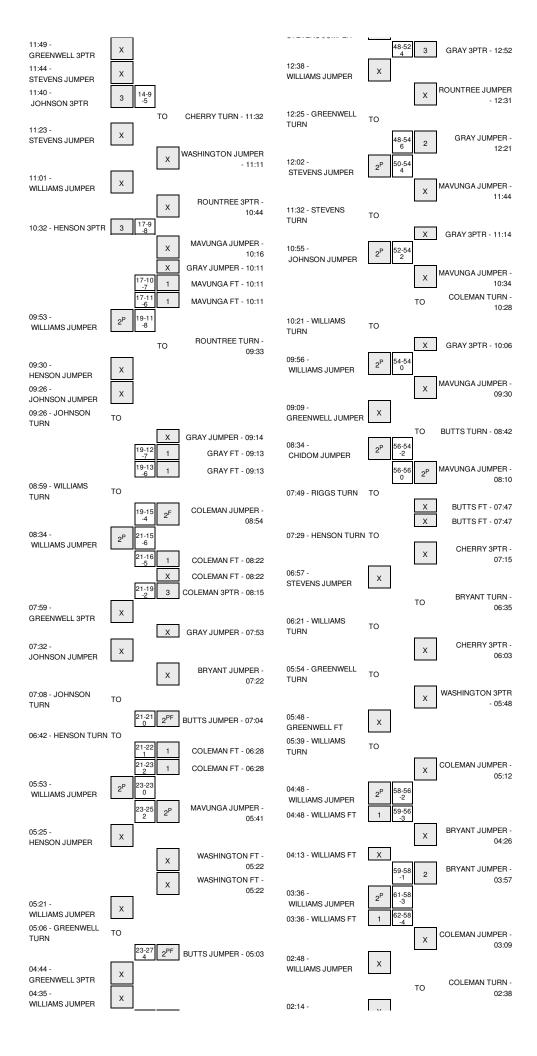

## Duke vs North Carolina Sun, Jan 25, 2015 ; at Carmichael Arena, Chapel Hill, NC Period 1 Play-By-Play

| ORS: Duke                                                                                                                                    | Time                                               | Score | Margin | HOME: North Carolina                                      |
|----------------------------------------------------------------------------------------------------------------------------------------------|----------------------------------------------------|-------|--------|-----------------------------------------------------------|
| N: HENSON,AMBER                                                                                                                              | 20:00                                              |       |        |                                                           |
| N: WILLIAMS.ELIZABETH                                                                                                                        | 20:00                                              |       |        |                                                           |
| N: STEVENS,AZURA                                                                                                                             | 20:00                                              |       |        |                                                           |
| N: GREENWELL,REBECCA                                                                                                                         | 20:00                                              |       |        |                                                           |
|                                                                                                                                              |                                                    |       |        |                                                           |
| N: JOHNSON,KA'LIA                                                                                                                            | 20:00                                              |       |        | OUR BY MANAGED AND STERVING                               |
|                                                                                                                                              | 20:00                                              |       |        | SUB IN: MAVUNGA,STEPHANIE                                 |
|                                                                                                                                              | 20:00                                              |       |        | SUB IN: GRAY,ALLISHA                                      |
|                                                                                                                                              | 20:00                                              |       |        | SUB IN: ROUNTREE, BRITTANY                                |
|                                                                                                                                              | 20:00                                              |       |        | SUB IN: BUTTS, DANIELLE                                   |
|                                                                                                                                              | 20:00                                              |       |        | SUB IN: COLEMAN,LATIFAH                                   |
| ED JUMPER by STEVENS,AZURA                                                                                                                   | 19:41                                              |       |        |                                                           |
|                                                                                                                                              | 19:38                                              |       |        | REBOUND (DEF) by COLEMAN, LATIFAH                         |
|                                                                                                                                              |                                                    | 0.0   | H 2    |                                                           |
|                                                                                                                                              | 19:20                                              | 2-0   | H2     | GOOD! JUMPER by MAVUNGA,STEPHANIE                         |
|                                                                                                                                              | 19:20                                              |       |        | ASSIST by COLEMAN,LATIFAH                                 |
| D! JUMPER by STEVENS,AZURA                                                                                                                   | 18:59                                              | 2-2   | Т      |                                                           |
| ST by HENSON,AMBER                                                                                                                           | 18:59                                              |       |        |                                                           |
|                                                                                                                                              | 18:43                                              | 4-2   | H 2    | GOOD! JUMPER by MAVUNGA, STEPHANIE                        |
|                                                                                                                                              | 18:43                                              |       |        | ASSIST by BUTTS, DANIELLE                                 |
| OVER by WILLIAMS, ELIZABETH                                                                                                                  | 18:20                                              |       |        |                                                           |
|                                                                                                                                              | 18:20                                              |       |        | STEAL by MAVUNGA, STEPHANIE                               |
|                                                                                                                                              | 17:57                                              |       |        |                                                           |
| NAME OF THE ORIGINAL PROPERTY.                                                                                                               |                                                    |       |        | MISSED JUMPER by BUTTS,DANIELLE                           |
| DUND (DEF) by GREENWELL,REBECCA                                                                                                              | 17:54                                              |       |        |                                                           |
| ED JUMPER by WILLIAMS,ELIZABETH                                                                                                              | 17:38                                              |       |        |                                                           |
|                                                                                                                                              | 17:35                                              |       |        | REBOUND (DEF) by MAVUNGA, STEPHANIE                       |
|                                                                                                                                              | 17:25                                              |       |        | MISSED JUMPER by COLEMAN, LATIFAH                         |
| OUND (DEF) by GREENWELL, REBECCA                                                                                                             | 17:22                                              |       |        |                                                           |
| D! JUMPER by WILLIAMS, ELIZABETH                                                                                                             | 17:15                                              | 4-4   | Т      |                                                           |
|                                                                                                                                              |                                                    | 7-4   |        |                                                           |
| ST by GREENWELL,REBECCA                                                                                                                      | 17:15                                              |       |        |                                                           |
|                                                                                                                                              | 17:07                                              |       |        | TURNOVER by COLEMAN,LATIFAH                               |
| ED 3PTR by GREENWELL,REBECCA                                                                                                                 | 16:57                                              |       |        |                                                           |
| OUND (OFF) by GREENWELL,REBECCA                                                                                                              | 16:54                                              |       |        |                                                           |
| by GREENWELL,REBECCA                                                                                                                         | 16:50                                              |       |        |                                                           |
| OVER by GREENWELL, REBECCA                                                                                                                   | 16:50                                              |       |        |                                                           |
| N: RIGGS,MERCEDES                                                                                                                            | 16:50                                              |       |        |                                                           |
| OUT: GREENWELL,REBECCA                                                                                                                       | 16:50                                              |       |        |                                                           |
| oor. Grieerweel, rebeook                                                                                                                     |                                                    | C 4   | 110    | COOR HIMPER IN RUITE DANIELLE                             |
|                                                                                                                                              | 16:36                                              | 6-4   | H 2    | GOOD! JUMPER by BUTTS,DANIELLE                            |
|                                                                                                                                              | 16:36                                              |       |        | ASSIST by MAVUNGA,STEPHANIE                               |
| ED 3PTR by STEVENS,AZURA                                                                                                                     | 16:10                                              |       |        |                                                           |
| OUND (OFF) by HENSON,AMBER                                                                                                                   | 16:08                                              |       |        |                                                           |
| OVER by STEVENS,AZURA                                                                                                                        | 16:08                                              |       |        |                                                           |
|                                                                                                                                              | 15:52                                              |       |        | MISSED JUMPER by MAVUNGA, STEPHANIE                       |
|                                                                                                                                              | 15:50                                              |       |        | REBOUND (OFF) by BUTTS, DANIELLE                          |
|                                                                                                                                              | 15:50                                              |       |        | MISSED JUMPER by BUTTS, DANIELLE                          |
| N/ L WILLIAMO ELIZADETLI                                                                                                                     |                                                    |       |        | MISSED JOMFER BY BUTTS, DANIELLE                          |
| CK by WILLIAMS, ELIZABETH                                                                                                                    | 15:50                                              |       |        |                                                           |
|                                                                                                                                              | 15:50                                              |       |        | REBOUND (OFF) by TEAM                                     |
|                                                                                                                                              | 15:50                                              |       |        | TIMEOUT MEDIA                                             |
|                                                                                                                                              | 15:50                                              |       |        | SUB OUT: BUTTS, DANIELLE                                  |
|                                                                                                                                              | 15:50                                              |       |        | SUB IN: BRYANT,N'DEA                                      |
| OUT: STEVENS,AZURA                                                                                                                           | 15:50                                              |       |        |                                                           |
| N: GREENWELL,REBECCA                                                                                                                         | 15:50                                              |       |        |                                                           |
| N. GILLIWELL, ILEBEOOK                                                                                                                       |                                                    |       |        | MICCED ADTD L., DOLINTDEE DOLTTANY                        |
|                                                                                                                                              | 15:45                                              |       |        | MISSED 3PTR by ROUNTREE, BRITTANY                         |
|                                                                                                                                              | 15:43                                              |       |        | REBOUND (OFF) by ROUNTREE, BRITTANY                       |
|                                                                                                                                              | 15:41                                              |       |        | MISSED 3PTR by COLEMAN,LATIFAH                            |
| DUND (DEF) by JOHNSON,KA'LIA                                                                                                                 | 15:38                                              |       |        |                                                           |
| ED JUMPER by WILLIAMS,ELIZABETH                                                                                                              | 15:24                                              |       |        |                                                           |
| OUND (OFF) by TEAM                                                                                                                           | 15:24                                              |       |        |                                                           |
| N: COOPER,KENDALL                                                                                                                            | 15:24                                              |       |        |                                                           |
| OUT: WILLIAMS,ELIZABETH                                                                                                                      | 15:24                                              |       |        |                                                           |
|                                                                                                                                              |                                                    |       |        |                                                           |
| ED JUMPER by COOPER,KENDALL                                                                                                                  | 15:15                                              |       |        |                                                           |
|                                                                                                                                              | 15:15                                              |       |        | REBOUND (DEF) by TEAM                                     |
|                                                                                                                                              | 14:58                                              |       |        | MISSED JUMPER by ROUNTREE, BRITTANY                       |
| OUND (DEF) by GREENWELL, REBECCA                                                                                                             | 14:56                                              |       |        |                                                           |
| ED JUMPER by GREENWELL, REBECCA                                                                                                              | 14:41                                              |       |        |                                                           |
| OUND (OFF) by GREENWELL,REBECCA                                                                                                              | 14:40                                              |       |        |                                                           |
| , . ,                                                                                                                                        |                                                    |       |        | SUB IN: WASHINGTON, JESSICA                               |
|                                                                                                                                              | 14:40                                              |       |        |                                                           |
|                                                                                                                                              | 14:40                                              |       |        | SUB OUT: ROUNTREE,BRITTANY                                |
|                                                                                                                                              |                                                    |       |        |                                                           |
| DUT: RIGGS,MERCEDES                                                                                                                          | 14:40                                              |       |        |                                                           |
| DUT: RIGGS,MERCEDES<br>N: STEVENS,AZURA                                                                                                      | 14:40<br>14:40                                     |       |        |                                                           |
|                                                                                                                                              |                                                    |       |        |                                                           |
| N: STEVENS,AZURA                                                                                                                             | 14:40                                              |       |        |                                                           |
| N: STEVENS,AZURA<br>IOVER by GREENWELL,REBECCA<br>DUND (OFF) by GREENWELL,REBECCA                                                            | 14:40<br>14:40<br>14:39                            |       |        |                                                           |
| N: STEVENS,AZURA<br>IOVER by GREENWELL,REBECCA                                                                                               | 14:40<br>14:40<br>14:39<br>14:38                   |       |        | DI OOK NY MAVI INGA STEDUANIE                             |
| N: STEVENS,AZURA<br>IOVER by GREENWELL,REBECCA<br>DUND (OFF) by GREENWELL,REBECCA                                                            | 14:40<br>14:40<br>14:39<br>14:38<br>14:38          |       |        | BLOCK by MAVUNGA, STEPHANIE                               |
| IN: STEVENS,AZURA IOVER by GREENWELL,REBECCA DUND (OFF) by GREENWELL,REBECCA ED JUMPER by GREENWELL,REBECCA                                  | 14:40<br>14:40<br>14:39<br>14:38<br>14:38<br>14:24 |       |        | BLOCK by MAVUNGA,STEPHANIE<br>MISSED 3PTR by GRAY,ALLISHA |
| IN: STEVENS,AZURA  IOVER by GREENWELL,REBECCA  JUND (OFF) by GREENWELL,REBECCA  ED JUMPER by GREENWELL,REBECCA  DUND (DEF) by JOHNSON,KA'LIA | 14:40<br>14:40<br>14:39<br>14:38<br>14:38<br>14:24 |       |        | •                                                         |
| IN: STEVENS,AZURA IOVER by GREENWELL,REBECCA DUND (OFF) by GREENWELL,REBECCA ED JUMPER by GREENWELL,REBECCA                                  | 14:40<br>14:40<br>14:39<br>14:38<br>14:38<br>14:24 |       |        | •                                                         |
| IN: STEVENS,AZURA  IOVER by GREENWELL,REBECCA  JUND (OFF) by GREENWELL,REBECCA  ED JUMPER by GREENWELL,REBECCA  DUND (DEF) by JOHNSON,KA'LIA | 14:40<br>14:40<br>14:39<br>14:38<br>14:38<br>14:24 |       |        | •                                                         |