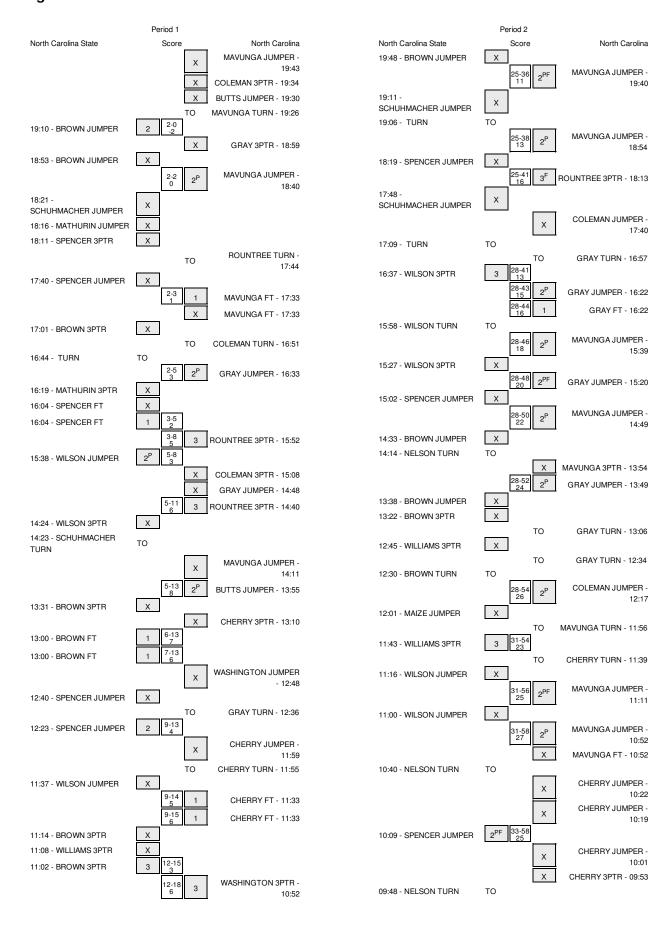

Attendance: 5421 Time of Game:

FT % 1st Half:

| Score by periods     | 1st | 2nd | Total |
|----------------------|-----|-----|-------|
| North Carolina State | 25  | 31  | 56    |
| North Carolina       | 34  | 38  | 72    |

|                      | ln    | Off     | 2nd        | Fast       |       |
|----------------------|-------|---------|------------|------------|-------|
| Points               | Paint | Off T/O | 2nd Chance | Fast Break | Bench |
| North Carolina State | 20    | 20      | 19         | 2          | 10    |
| North Carolina       | 38    | 21      | 19         | 9          | 15    |

11-17

Largest lead - North Carolina State by 2 1st-19:10; North Carolina by 27 2nd-10:52

Score tied - 1 times Lead changed - 2 times