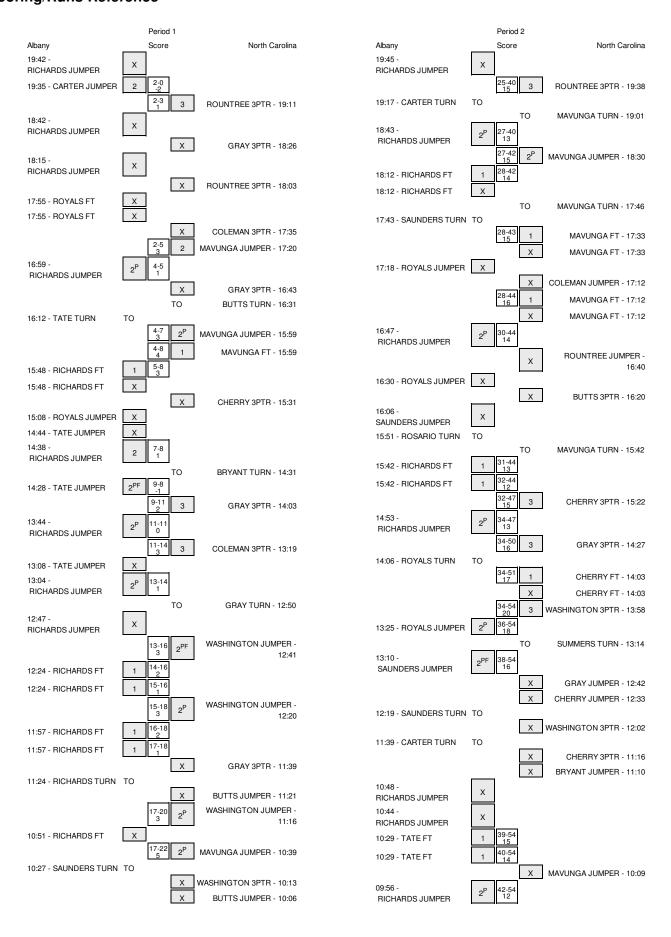

Officials: Roy Gulbeyan, Kevin Sparrock, Shawn D. Goode Technical Fouls: Albany- None. North Carolina- None.

Attendance: 4123 Time of Game: 1:55

| Score by periods | 1st | 2nd | Total |
|------------------|-----|-----|-------|
| Albany           | 25  | 31  | 56    |
| North Carolina   | 37  | 34  | 71    |

Largest lead - Albany by 2 1st-19:35;

North Carolina by 20 2nd-13:58

|                | In    | Off     | 2nd        | Fast       |       |
|----------------|-------|---------|------------|------------|-------|
| Points         | Paint | Off T/O | 2nd Chance | Fast Break | Bench |
| Albany         | 30    | 18      | 14         | 6          | 2     |
| North Carolina | 24    | 16      | 14         | 4          | 26    |

Score tied - 1 times Lead changed - 4 times