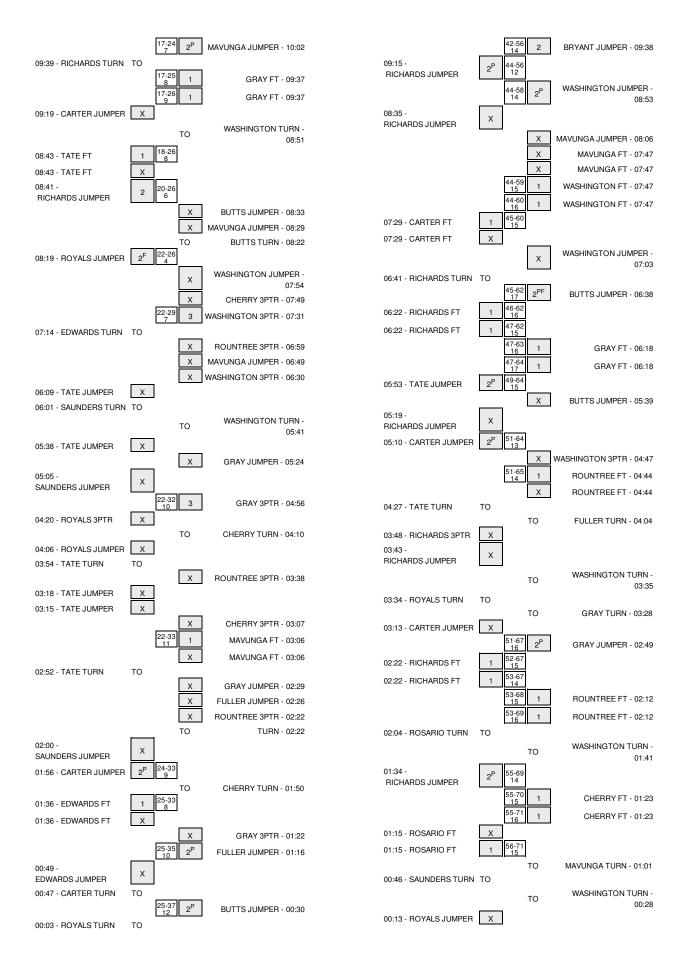

Officials: Roy Gulbeyan, Kevin Sparrock, Shawn D. Goode Technical Fouls: Albany- None. North Carolina- None.

Attendance: 4123 Time of Game: 1:55

| Score by periods | 1st | 2nd | Total |
|------------------|-----|-----|-------|
| Albany           | 25  | 31  | 56    |
| North Carolina   | 37  | 34  | 71    |

Largest lead - Albany by 2 1st-19:35;

North Carolina by 20 2nd-13:58

|                | In    | Off     | 2nd        | Fast       |       |
|----------------|-------|---------|------------|------------|-------|
| Points         | Paint | Off T/O | 2nd Chance | Fast Break | Bench |
| Albany         | 30    | 18      | 14         | 6          | 2     |
| North Carolina | 24    | 16      | 14         | 4          | 26    |

Score tied - 1 times Lead changed - 4 times