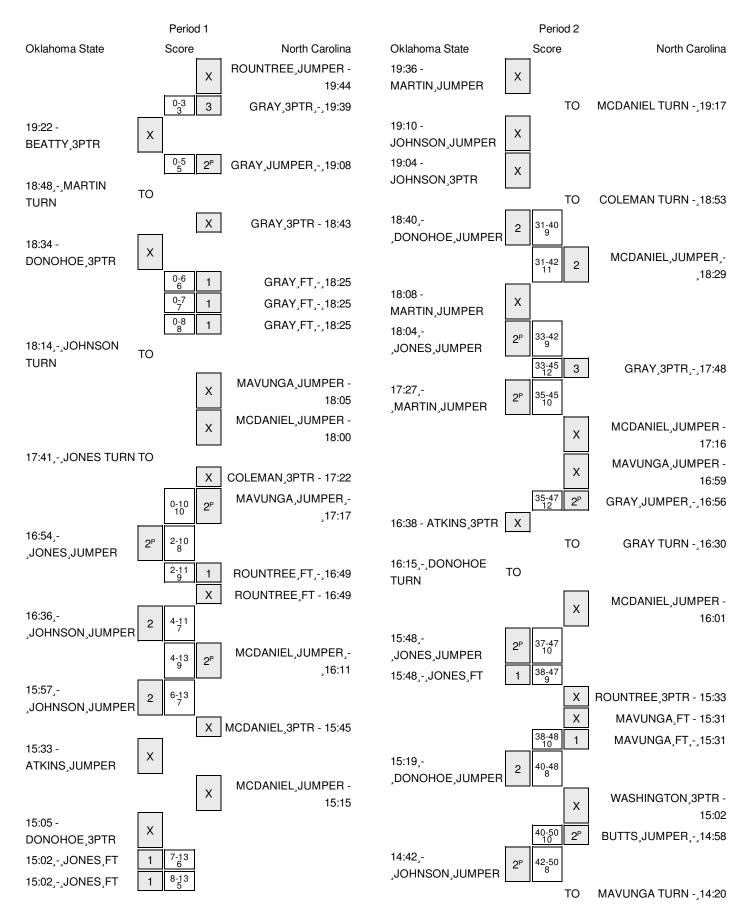

## Oklahoma State vs North Carolina Wed, Nov 19, 2014 ; at Carmichael Arena, Chapel Hill, NC Period 1 Play-By-Play

| VISITORS: Oklahoma State            | Time  | Score | Margin | HOME: North Carolina                     |
|-------------------------------------|-------|-------|--------|------------------------------------------|
| SUB IN: DONOHOE,LIZ                 | 20:00 |       |        |                                          |
| SUB IN: JONES,LASHAWN               | 20:00 |       |        |                                          |
| SUB IN: MARTIN,BRITTNEY             | 20:00 |       |        |                                          |
| SUB IN: BEATTY,LAKOTA               | 20:00 |       |        |                                          |
| SUB IN: JOHNSON,ROSHUNDA            | 20:00 |       |        |                                          |
|                                     | 20:00 |       |        | SUB IN: MCDANIEL,XYLINA                  |
|                                     | 20:00 |       |        | SUB IN: MAVUNGA, STEPHANIE               |
|                                     | 20:00 |       |        | SUB IN: GRAY,ALLISHA                     |
|                                     | 20:00 |       |        | SUB IN: ROUNTREE,BRITTANY                |
|                                     | 20:00 |       |        | SUB IN: COLEMAN,LATIFAH                  |
|                                     | 19:44 |       |        | MISSED JUMPER by ROUNTREE, BRITTANY      |
|                                     | 19:41 |       |        | REBOUND (OFF) by MCDANIEL,XYLINA         |
|                                     | 19:39 | 3-0   | H 3    | GOOD! 3PTR by GRAY,ALLISHA               |
|                                     | 19:39 |       |        | ASSIST by MCDANIEL,XYLINA                |
| MISSED 3PTR by BEATTY,LAKOTA        | 19:22 |       |        |                                          |
|                                     | 19:19 |       |        | REBOUND (DEF) by MCDANIEL,XYLINA         |
| FOUL by MARTIN, BRITTNEY            | 19:19 |       |        |                                          |
|                                     | 19:08 | 5-0   | H 5    | GOOD! JUMPER by GRAY,ALLISHA [PNT]       |
|                                     | 19:08 |       |        | ASSIST by COLEMAN,LATIFAH                |
| TURNOVER by MARTIN, BRITTNEY        | 18:48 |       |        |                                          |
|                                     | 18:48 |       |        | STEAL by GRAY,ALLISHA                    |
|                                     | 18:43 |       |        | MISSED 3PTR by GRAY,ALLISHA              |
| REBOUND (DEF) by JONES,LASHAWN      | 18:39 |       |        |                                          |
| MISSED 3PTR by DONOHOE,LIZ          | 18:34 |       |        |                                          |
|                                     | 18:30 |       |        | REBOUND (DEF) by MAVUNGA, STEPHANIE      |
| SUB IN: ATKINS,BRITTANY             | 18:25 |       |        |                                          |
| SUB OUT: MARTIN, BRITTNEY           | 18:25 |       |        |                                          |
| FOUL by MARTIN, BRITTNEY            | 18:25 |       |        |                                          |
|                                     | 18:25 | 6-0   | H 6    | GOOD! FT by GRAY,ALLISHA                 |
|                                     | 18:25 | 7-0   | H 7    | GOOD! FT by GRAY,ALLISHA                 |
|                                     | 18:25 | 8-0   | H 8    | GOOD! FT by GRAY,ALLISHA                 |
| TURNOVER by JOHNSON, ROSHUNDA       | 18:14 |       |        |                                          |
|                                     | 18:14 |       |        | STEAL by ROUNTREE, BRITTANY              |
|                                     | 18:05 |       |        | MISSED JUMPER by MAVUNGA, STEPHANIE      |
|                                     | 18:02 |       |        | REBOUND (OFF) by MCDANIEL,XYLINA         |
|                                     | 18:00 |       |        | MISSED JUMPER by MCDANIEL,XYLINA         |
| REBOUND (DEF) by BEATTY, LAKOTA     | 17:58 |       |        |                                          |
| TURNOVER by JONES,LASHAWN           | 17:41 |       |        |                                          |
|                                     | 17:40 |       |        | STEAL by ROUNTREE, BRITTANY              |
|                                     | 17:22 |       |        | MISSED 3PTR by COLEMAN,LATIFAH           |
|                                     | 17:20 |       |        | REBOUND (OFF) by GRAY, ALLISHA           |
|                                     | 17:17 | 10-0  | H 10   | GOOD! JUMPER by MAVUNGA, STEPHANIE [PNT] |
|                                     | 17:17 |       |        | ASSIST by GRAY,ALLISHA                   |
| TIMEOUT TEAM                        | 17:17 |       |        |                                          |
| SUB IN: COLEMAN,MANDY               | 17:17 |       |        |                                          |
| SUB OUT: BEATTY,LAKOTA              | 17:17 |       |        |                                          |
| GOOD! JUMPER by JONES,LASHAWN [PNT] | 16:54 | 10-2  | H 8    |                                          |

| VISITORS: Oklahoma State            | Time  | Score | Margin | HOME: North Carolina                  |
|-------------------------------------|-------|-------|--------|---------------------------------------|
| ASSIST by DONOHOE,LIZ               | 16:54 |       |        |                                       |
| FOUL by JONES,LASHAWN               | 16:49 |       |        |                                       |
|                                     | 16:49 | 11-2  | H 9    | GOOD! FT by ROUNTREE, BRITTANY        |
|                                     | 16:49 |       |        | MISSED FT by ROUNTREE, BRITTANY       |
| REBOUND (DEF) by JONES, LASHAWN     | 16:49 |       |        |                                       |
| GOOD! JUMPER by JOHNSON, ROSHUNDA   | 16:36 | 11-4  | H 7    |                                       |
| ASSIST by COLEMAN,MANDY             | 16:36 |       |        |                                       |
|                                     | 16:11 | 13-4  | H 9    | GOOD! JUMPER by MCDANIEL,XYLINA [PNT] |
|                                     | 16:11 |       |        | ASSIST by ROUNTREE,BRITTANY           |
| GOOD! JUMPER by JOHNSON,ROSHUNDA    | 15:57 | 13-6  | H 7    | · · · · · · · · · · · · · · · · · · · |
|                                     | 15:45 |       |        | MISSED 3PTR by MCDANIEL,XYLINA        |
| REBOUND (DEF) by JONES,LASHAWN      | 15:41 |       |        | •                                     |
| MISSED JUMPER by ATKINS, BRITTANY   | 15:33 |       |        |                                       |
| •                                   | 15:33 |       |        | BLOCK by MCDANIEL,XYLINA              |
|                                     | 15:27 |       |        | REBOUND (DEF) by GRAY, ALLISHA        |
|                                     | 15:15 |       |        | MISSED JUMPER by MCDANIEL,XYLINA      |
| REBOUND (DEF) by COLEMAN, MANDY     | 15:11 |       |        | · ·                                   |
| MISSED 3PTR by DONOHOE,LIZ          | 15:05 |       |        |                                       |
| REBOUND (OFF) by JONES, LASHAWN     | 15:03 |       |        |                                       |
| , ,                                 | 15:03 |       |        | FOUL by MAVUNGA, STEPHANIE            |
| GOOD! FT by JONES,LASHAWN           | 15:02 | 13-7  | H 6    | ,                                     |
| GOOD! FT by JONES,LASHAWN           | 15:02 | 13-8  | H 5    |                                       |
| ,                                   | 15:02 |       |        | SUB IN: CHERRY, JAMIE                 |
|                                     | 15:02 |       |        | SUB OUT: COLEMAN,LATIFAH              |
|                                     | 15:02 |       |        | SUB IN: BUTTS, DANIELLE               |
|                                     | 15:02 |       |        | SUB OUT: MCDANIEL,XYLINA              |
| SUB IN: JENSEN,KAYLEE               | 15:02 |       |        |                                       |
| SUB OUT: JONES,LASHAWN              | 15:02 |       |        |                                       |
|                                     | 14:49 |       |        | MISSED 3PTR by ROUNTREE,BRITTANY      |
| REBOUND (DEF) by ATKINS,BRITTANY    | 14:45 |       |        | ,                                     |
| GOOD! JUMPER by JENSEN,KAYLEE [PNT] | 14:31 | 13-10 | H 3    |                                       |
| ASSIST by DONOHOE,LIZ               | 14:31 |       |        |                                       |
| ,                                   | 14:16 |       |        | MISSED 3PTR by CHERRY, JAMIE          |
|                                     | 14:13 |       |        | REBOUND (OFF) by BUTTS, DANIELLE      |
|                                     | 14:12 | 15-10 | H 5    | GOOD! JUMPER by BUTTS, DANIELLE [PNT] |
|                                     | 13:57 |       |        | FOUL by CHERRY, JAMIE                 |
| GOOD! FT by JOHNSON, ROSHUNDA       | 13:57 | 15-11 | H 4    | ·                                     |
| GOOD! FT by JOHNSON,ROSHUNDA        | 13:57 | 15-12 | H 3    |                                       |
| FOUL by DONOHOE,LIZ                 | 13:42 |       |        |                                       |
| · ·                                 | 13:42 |       |        | SUB IN: BUCKLAND,MEGAN                |
|                                     | 13:42 |       |        | SUB IN: WASHINGTON, JESSICA           |
|                                     | 13:42 |       |        | SUB OUT: GRAY,ALLISHA                 |
|                                     | 13:42 |       |        | SUB OUT: ROUNTREE, BRITTANY           |
|                                     | 13:31 |       |        | MISSED JUMPER by BUCKLAND, MEGAN      |
| BLOCK by JENSEN,KAYLEE              | 13:31 |       |        | •                                     |
| REBOUND (DEF) by COLEMAN,MANDY      | 13:24 |       |        |                                       |
| GOOD! 3PTR by ATKINS,BRITTANY       | 13:22 | 15-15 | Т      |                                       |
| ASSIST by JOHNSON, ROSHUNDA         | 13:22 |       |        |                                       |
|                                     | 13:11 |       |        | MISSED JUMPER by BUTTS, DANIELLE      |
|                                     | 13:07 |       |        | REBOUND (OFF) by BUTTS,DANIELLE       |
|                                     | 12:53 |       |        | MISSED 3PTR by WASHINGTON, JESSICA    |
| REBOUND (DEF) by JOHNSON,ROSHUNDA   | 12:51 |       |        |                                       |

| VISITORS: Oklahoma State            | Time  | Score | Margin | HOME: North Carolina                     |
|-------------------------------------|-------|-------|--------|------------------------------------------|
| GOOD! JUMPER by COLEMAN,MANDY [PNT] | 12:47 | 15-17 | V 2    |                                          |
| ASSIST by JOHNSON,ROSHUNDA          | 12:47 |       |        |                                          |
|                                     | 12:47 |       |        | SUB IN: SUMMERS,HILLARY                  |
|                                     | 12:47 |       |        | SUB OUT: MAVUNGA, STEPHANIE              |
| SUB IN: JONES,LASHAWN               | 12:47 |       |        |                                          |
| SUB OUT: JENSEN,KAYLEE              | 12:47 |       |        |                                          |
|                                     | 12:47 |       |        | FOUL by WASHINGTON, JESSICA              |
| MISSED FT by COLEMAN, MANDY         | 12:47 |       |        |                                          |
|                                     | 12:47 |       |        | REBOUND (DEF) by SUMMERS, HILLARY        |
|                                     | 12:26 |       |        | MISSED JUMPER by CHERRY, JAMIE           |
| REBOUND (DEF) by JONES, LASHAWN     | 12:22 |       |        |                                          |
| MISSED JUMPER by COLEMAN, MANDY     | 12:09 |       |        |                                          |
|                                     | 12:06 |       |        | REBOUND (DEF) by CHERRY, JAMIE           |
|                                     | 12:04 |       |        | TURNOVER by CHERRY, JAMIE                |
| SUB IN: SWANSON,RYLIE               | 12:04 |       |        |                                          |
| SUB OUT: COLEMAN,MANDY              | 12:04 |       |        |                                          |
| MISSED JUMPER by JONES,LASHAWN      | 11:44 |       |        |                                          |
|                                     | 11:41 |       |        | REBOUND (DEF) by BUTTS, DANIELLE         |
|                                     | 11:35 |       |        | TURNOVER by WASHINGTON, JESSICA          |
|                                     | 11:35 |       |        | SUB IN: MAVUNGA, STEPHANIE               |
|                                     | 11:35 |       |        | SUB OUT: BUTTS, DANIELLE                 |
|                                     | 11:35 |       |        | SUB OUT: SUMMERS, HILLARY                |
|                                     | 11:35 |       |        | SUB IN: MCDANIEL,XYLINA                  |
| MISSED JUMPER by SWANSON,RYLIE      | 11:31 |       |        |                                          |
|                                     | 11:28 |       |        | REBOUND (DEF) by CHERRY, JAMIE           |
|                                     | 11:21 |       |        | MISSED JUMPER by MCDANIEL, XYLINA        |
|                                     | 11:16 |       |        | REBOUND (OFF) by MAVUNGA, STEPHANIE      |
|                                     | 11:16 | 17-17 | Т      | GOOD! JUMPER by MAVUNGA, STEPHANIE [PNT] |
| TURNOVER by DONOHOE,LIZ             | 11:03 |       |        |                                          |
|                                     | 11:03 |       |        | STEAL by MAVUNGA, STEPHANIE              |
|                                     | 10:59 |       |        | TURNOVER by MCDANIEL,XYLINA              |
| STEAL by JONES,LASHAWN              | 10:59 |       |        | •                                        |
| TURNOVER by JONES,LASHAWN           | 10:56 |       |        |                                          |
| •                                   | 10:56 |       |        | STEAL by WASHINGTON, JESSICA             |
|                                     | 10:53 |       |        | MISSED 3PTR by WASHINGTON, JESSICA       |
|                                     | 10:51 |       |        | REBOUND (OFF) by MAVUNGA,STEPHANIE       |
|                                     | 10:51 | 19-17 | H 2    | GOOD! JUMPER by MAVUNGA, STEPHANIE [PNT] |
| MISSED 3PTR by ATKINS,BRITTANY      | 10:30 |       |        | .,                                       |
|                                     | 10:27 |       |        | REBOUND (DEF) by WASHINGTON, JESSICA     |
|                                     | 10:14 |       |        | FOUL by MAVUNGA, STEPHANIE               |
|                                     | 10:14 |       |        | TURNOVER by MAVUNGA,STEPHANIE            |
| SUB IN: COLEMAN,MANDY               | 10:14 |       |        | .0                                       |
| SUB OUT: DONOHOE,LIZ                | 10:14 |       |        |                                          |
| SUB IN: PATTON,RODDRICKA            | 10:14 |       |        |                                          |
| SUB OUT: JOHNSON,ROSHUNDA           | 10:14 |       |        |                                          |
|                                     | 10:14 |       |        | SUB OUT: CHERRY,JAMIE                    |
|                                     | 10:14 |       |        | SUB IN: COLEMAN,LATIFAH                  |
|                                     | 10:14 |       |        | SUB OUT: BUCKLAND,MEGAN                  |
|                                     | 10:14 |       |        | SUB IN: GRAY,ALLISHA                     |
|                                     | 10:14 |       |        | SUB IN: FULLER, HILLARY                  |
|                                     | 10:14 |       |        | SUB OUT: MAVUNGA,STEPHANIE               |
| TURNOVER by SWANSON,RYLIE           | 10:14 |       |        | SOB COT. MAYONGA, STEP HANNE             |
| . State vertey StrateGots, IT Ele   | 10.01 |       |        |                                          |

| VISITORS: Oklahoma State             | Time  | Score | Margin | HOME: North Carolina                 |
|--------------------------------------|-------|-------|--------|--------------------------------------|
|                                      | 09:50 | 22-17 | H 5    | GOOD! 3PTR by WASHINGTON,JESSICA     |
|                                      | 09:50 |       |        | ASSIST by MCDANIEL,XYLINA            |
| SUB IN: DONOHOE,LIZ                  | 09:33 |       |        |                                      |
| SUB OUT: SWANSON,RYLIE               | 09:33 |       |        |                                      |
| SUB IN: JENSEN,KAYLEE                | 09:33 |       |        |                                      |
| SUB OUT: JONES,LASHAWN               | 09:33 |       |        |                                      |
|                                      | 09:33 |       |        | FOUL by GRAY,ALLISHA                 |
| GOOD! FT by COLEMAN, MANDY           | 09:33 | 22-18 | H 4    |                                      |
| MISSED FT by COLEMAN, MANDY          | 09:33 |       |        |                                      |
|                                      | 09:33 |       |        | REBOUND (DEF) by FULLER, HILLARY     |
|                                      | 09:13 | 25-18 | H 7    | GOOD! 3PTR by WASHINGTON, JESSICA    |
|                                      | 09:13 |       |        | ASSIST by MCDANIEL,XYLINA            |
| TURNOVER by PATTON, RODDRICKA        | 08:46 |       |        |                                      |
|                                      | 08:46 |       |        | STEAL by GRAY,ALLISHA                |
|                                      | 08:41 |       |        | MISSED JUMPER by WASHINGTON, JESSICA |
| REBOUND (DEF) by TEAM                | 08:40 |       |        |                                      |
| SUB IN: JOHNSON, ROSHUNDA            | 08:40 |       |        |                                      |
| SUB OUT: PATTON,RODDRICKA            | 08:40 |       |        |                                      |
| SUB IN: BEATTY,LAKOTA                | 08:40 |       |        |                                      |
| SUB OUT: ATKINS,BRITTANY             | 08:40 |       |        |                                      |
| TURNOVER by JOHNSON, ROSHUNDA        | 08:27 |       |        |                                      |
|                                      | 08:27 |       |        | STEAL by GRAY,ALLISHA                |
|                                      | 08:23 |       |        | MISSED JUMPER by GRAY, ALLISHA       |
| REBOUND (DEF) by JENSEN, KAYLEE      | 08:20 |       |        |                                      |
| MISSED JUMPER by JOHNSON, ROSHUNDA   | 08:15 |       |        |                                      |
|                                      | 08:12 |       |        | REBOUND (DEF) by MCDANIEL,XYLINA     |
| FOUL by COLEMAN, MANDY               | 08:12 |       |        |                                      |
| SUB IN: ATKINS,BRITTANY              | 08:12 |       |        |                                      |
| SUB OUT: COLEMAN, MANDY              | 08:12 |       |        |                                      |
|                                      | 08:05 |       |        | MISSED 3PTR by GRAY,ALLISHA          |
| REBOUND (DEF) by JENSEN, KAYLEE      | 07:59 |       |        |                                      |
| MISSED JUMPER by JENSEN,KAYLEE       | 07:45 |       |        |                                      |
|                                      | 07:42 |       |        | REBOUND (DEF) by WASHINGTON, JESSICA |
|                                      | 07:31 |       |        | MISSED 3PTR by GRAY,ALLISHA          |
| REBOUND (DEF) by TEAM                | 07:29 |       |        |                                      |
|                                      | 07:29 |       |        | TIMEOUT MEDIA                        |
| MISSED JUMPER by DONOHOE,LIZ         | 07:17 |       |        |                                      |
| REBOUND (OFF) by JENSEN, KAYLEE      | 07:14 |       |        |                                      |
| GOOD! JUMPER by JENSEN, KAYLEE [PNT] | 07:13 | 25-20 | H 5    |                                      |
|                                      | 06:53 |       |        | MISSED JUMPER by MCDANIEL,XYLINA     |
| REBOUND (DEF) by ATKINS, BRITTANY    | 06:50 |       |        |                                      |
| MISSED JUMPER by DONOHOE,LIZ         | 06:39 |       |        |                                      |
|                                      | 06:36 |       |        | REBOUND (DEF) by WASHINGTON, JESSICA |
| FOUL by DONOHOE,LIZ                  | 06:32 |       |        |                                      |
| SUB IN: COLEMAN, MANDY               | 06:32 |       |        |                                      |
| SUB OUT: DONOHOE,LIZ                 | 06:32 |       |        |                                      |
|                                      | 06:26 |       |        | TURNOVER by FULLER, HILLARY          |
| STEAL by BEATTY,LAKOTA               | 06:26 |       |        |                                      |
| MISSED 3PTR by JOHNSON,ROSHUNDA      | 06:13 |       |        |                                      |
| REBOUND (OFF) by COLEMAN, MANDY      | 06:10 |       |        |                                      |
| MISSED JUMPER by COLEMAN, MANDY      | 06:09 |       |        |                                      |
| REBOUND (OFF) by COLEMAN, MANDY      | 06:07 |       |        |                                      |

| VISITORS: Oklahoma State                                      | Time  | Score | Margin | HOME: North Carolina                        |
|---------------------------------------------------------------|-------|-------|--------|---------------------------------------------|
|                                                               | 06:07 |       |        | FOUL by FULLER,HILLARY                      |
|                                                               | 06:07 |       |        | SUB IN: MAVUNGA, STEPHANIE                  |
|                                                               | 06:07 |       |        | SUB OUT: FULLER, HILLARY                    |
| SUB IN: JONES,LASHAWN                                         | 06:07 |       |        |                                             |
| SUB OUT: JENSEN,KAYLEE                                        | 06:07 |       |        |                                             |
| TURNOVER by ATKINS, BRITTANY                                  | 06:07 |       |        |                                             |
|                                                               | 06:07 |       |        | STEAL by MAVUNGA, STEPHANIE                 |
|                                                               | 06:07 |       |        | MISSED JUMPER by MCDANIEL,XYLINA            |
| MISSED JUMPER by JOHNSON, ROSHUNDA                            | 06:07 |       |        |                                             |
| REBOUND (OFF) by JONES, LASHAWN                               | 06:07 |       |        |                                             |
| MISSED JUMPER by JONES,LASHAWN                                | 06:07 |       |        |                                             |
|                                                               | 05:49 |       |        | REBOUND (OFF) by MAVUNGA, STEPHANIE         |
|                                                               | 05:48 |       |        | REBOUND (DEF) by MAVUNGA, STEPHANIE         |
|                                                               | 05:43 |       |        | TURNOVER by GRAY,ALLISHA                    |
|                                                               | 05:43 |       |        | SUB IN: ROUNTREE,BRITTANY                   |
|                                                               | 05:43 |       |        | SUB OUT: WASHINGTON, JESSICA                |
|                                                               | 05:40 |       |        | MISSED 3PTR by MAVUNGA, STEPHANIE           |
| REBOUND (DEF) by JOHNSON, ROSHUNDA                            | 05:37 |       |        |                                             |
|                                                               | 05:24 |       |        | FOUL by ROUNTREE, BRITTANY                  |
| MISSED FT by JOHNSON,ROSHUNDA                                 | 05:24 |       |        |                                             |
| REBOUND (OFF) by JONES,LASHAWN                                | 05:24 |       |        |                                             |
| MISSED 3PTR by BEATTY,LAKOTA                                  | 05:19 |       |        |                                             |
|                                                               | 05:17 |       |        | REBOUND (DEF) by MCDANIEL,XYLINA            |
|                                                               | 05:12 | 27-20 | H 7    | GOOD! JUMPER by MAVUNGA, STEPHANIE [FB/PNT] |
|                                                               | 05:12 |       |        | ASSIST by ROUNTREE,BRITTANY                 |
| TURNOVER by JOHNSON, ROSHUNDA                                 | 04:56 |       |        | •                                           |
|                                                               | 04:40 |       |        | MISSED JUMPER by MCDANIEL,XYLINA            |
|                                                               | 04:37 |       |        | REBOUND (OFF) by MAVUNGA,STEPHANIE          |
|                                                               | 04:37 | 29-20 | H 9    | GOOD! JUMPER by MAVUNGA, STEPHANIE [PNT]    |
|                                                               | 04:29 |       |        | SUB IN: CHERRY, JAMIE                       |
|                                                               | 04:29 |       |        | SUB OUT: COLEMAN,LATIFAH                    |
|                                                               | 04:29 |       |        | FOUL by MCDANIEL,XYLINA                     |
| REBOUND (DEADB) by TEAM                                       | 04:29 |       |        |                                             |
| MISSED FT by JONES, LASHAWN                                   | 04:29 |       |        |                                             |
| GOOD! FT by JONES,LASHAWN                                     | 04:29 | 29-21 | H 8    |                                             |
| 3, co., 20, and an and an | 04:02 |       |        | MISSED 3PTR by CHERRY, JAMIE                |
|                                                               | 04:00 |       |        | REBOUND (OFF) by MCDANIEL,XYLINA            |
| SUB OUT: COLEMAN, MANDY                                       | 04:00 |       |        | TEBESTIE (STT) by MEBAUTEL, ATEMAT          |
| SUB IN: JENSEN,KAYLEE                                         | 04:00 |       |        |                                             |
| FOUL by COLEMAN,MANDY                                         | 04:00 |       |        |                                             |
| 1 OOL By OOLLING WY, WAR AND T                                | 04:00 | 30-21 | H 9    | GOOD! FT by MCDANIEL,XYLINA                 |
|                                                               | 04:00 | 31-21 | H 10   | GOOD! FT by MCDANIEL,XYLINA                 |
| GOOD! 3PTR by ATKINS,BRITTANY                                 | 03:48 | 31-24 | H 7    | G005.11 5 <b>,</b> 1105/11122,71121111      |
| ASSIST by BEATTY,LAKOTA                                       | 03:48 | 0.2.  |        |                                             |
| Accided by BEATTI, Britter 170                                | 03:23 |       |        | MISSED 3PTR by CHERRY, JAMIE                |
| REBOUND (DEF) by JENSEN,KAYLEE                                | 03:19 |       |        | WHOOLD OF THE BY OTHER HET, DANNIE          |
| MISSED JUMPER by BEATTY,LAKOTA                                | 03:13 |       |        |                                             |
| WHOOLD GOWN LITTRY BEATTT, LANGTA                             | 03:10 |       |        | REBOUND (DEF) by MAVUNGA,STEPHANIE          |
|                                                               | 02:58 |       |        | TIMEOUT MEDIA                               |
|                                                               | 02:58 |       |        | SUB IN: BRYANT,N'DEA                        |
|                                                               | 02:58 |       |        | SUB OUT: MCDANIEL,XYLINA                    |
|                                                               | 02:58 |       |        |                                             |
|                                                               | 02:58 |       |        | SUB OUT: MAVUNGA,STEPHANIE                  |

| VISITORS: Oklahoma State             | Time  | Score | Margin | HOME: North Carolina                  |
|--------------------------------------|-------|-------|--------|---------------------------------------|
|                                      | 02:58 |       |        | SUB IN: BUTTS,DANIELLE                |
|                                      | 02:55 | 33-24 | H 9    | GOOD! JUMPER by GRAY, ALLISHA [PNT]   |
|                                      | 02:55 |       |        | ASSIST by BUTTS, DANIELLE             |
| TURNOVER by JENSEN,KAYLEE            | 02:38 |       |        |                                       |
|                                      | 02:21 |       |        | MISSED 3PTR by GRAY,ALLISHA           |
|                                      | 02:18 |       |        | REBOUND (OFF) by BUTTS, DANIELLE      |
|                                      | 02:06 |       |        | MISSED 3PTR by ROUNTREE,BRITTANY      |
|                                      | 02:02 |       |        | REBOUND (OFF) by GRAY, ALLISHA        |
|                                      | 02:02 | 35-24 | H 11   | GOOD! JUMPER by GRAY,ALLISHA [PNT]    |
| MISSED JUMPER by BEATTY, LAKOTA      | 01:43 |       |        |                                       |
|                                      | 01:40 |       |        | REBOUND (DEF) by CHERRY, JAMIE        |
|                                      | 01:31 |       |        | MISSED JUMPER by BUTTS, DANIELLE      |
| BLOCK by JOHNSON,ROSHUNDA            | 01:31 |       |        |                                       |
|                                      | 01:31 |       |        | REBOUND (OFF) by BUTTS, DANIELLE      |
|                                      | 01:31 | 37-24 | H 13   | GOOD! JUMPER by BUTTS, DANIELLE [PNT] |
| SUB IN: COLEMAN, MANDY               | 01:31 |       |        |                                       |
| SUB IN: SWANSON,RYLIE                | 01:31 |       |        |                                       |
| SUB OUT: BEATTY,LAKOTA               | 01:31 |       |        |                                       |
| SUB OUT: JENSEN,KAYLEE               | 01:31 |       |        |                                       |
| FOUL by JOHNSON, ROSHUNDA            | 01:31 |       |        |                                       |
|                                      | 01:31 | 38-24 | H 14   | GOOD! FT by BUTTS, DANIELLE           |
| SUB IN: DONOHOE,LIZ                  | 01:31 |       |        | ,                                     |
| SUB OUT: COLEMAN,MANDY               | 01:31 |       |        |                                       |
| ,                                    | 01:31 |       |        | TIMEOUT TEAM                          |
|                                      | 01:19 |       |        | FOUL by BUTTS,DANIELLE                |
| GOOD! FT by DONOHOE,LIZ              | 01:19 | 38-25 | H 13   | . 3323, 231.13,27                     |
| GOOD! FT by DONOHOE,LIZ              | 01:19 | 38-26 | H 12   |                                       |
|                                      | 01:05 | 55 25 |        | MISSED JUMPER by CHERRY, JAMIE        |
| BLOCK by JONES, LASHAWN              | 01:05 |       |        |                                       |
| REBOUND (DEF) by SWANSON,RYLIE       | 01:02 |       |        |                                       |
| GOOD! JUMPER by JONES, LASHAWN [PNT] | 00:55 | 38-28 | H 10   |                                       |
| ASSIST by DONOHOE,LIZ                | 00:55 | 00 20 |        |                                       |
| SUB IN: COLEMAN,MANDY                | 00:47 |       |        |                                       |
| SUB OUT: DONOHOE,LIZ                 | 00:47 |       |        |                                       |
| FOUL by DONOHOE,LIZ                  | 00:47 |       |        |                                       |
| Tool by Bottoniol, Liz               | 00:47 | 39-28 | H 11   | GOOD! FT by CHERRY,JAMIE              |
|                                      | 00:47 | 40-28 | H 12   | GOOD! FT by CHERRY, JAMIE             |
|                                      | 00:33 | 40 20 | 11.12  | FOUL by BUTTS,DANIELLE                |
| REBOUND (DEADB) by TEAM              | 00:33 |       |        | TOOL BY BOTTO, BANKLELLE              |
| MISSED FT by ATKINS,BRITTANY         | 00:33 |       |        |                                       |
| GOOD! FT by ATKINS,BRITTANY          | 00:33 | 40-29 | H 11   |                                       |
| GOOD: I I by ATKING, BRITTAINT       | 00:03 | 40-23 | 11 11  | MISSED 3PTR by GRAY,ALLISHA           |
| REBOUND (DEF) by COLEMAN,MANDY       | 00:03 |       |        | WIGGED OF TH by GRAT, ALLIGHA         |
| REBOOND (DEF) by COLEMAN, MAIND I    | 00:00 |       |        | SUB OUT: CHERRY,JAMIE                 |
|                                      | 00:00 |       |        | SUB OUT: BUTTS,DANIELLE               |
|                                      | 00:00 |       |        |                                       |
|                                      |       |       |        | SUB OUT: ROUNTREE,BRITTANY            |
|                                      | 00:00 |       |        | SUB OUT: GRAY,ALLISHA                 |
| CLID OLIT, IOLINICON DOCUMENTA       | 00:00 |       |        | SUB OUT: BRYANT,N'DEA                 |
| SUB OUT: JOHNSON, ROSHUNDA           | 00:00 |       |        |                                       |
| SUB OUT: ATKINS,BRITTANY             | 00:00 |       |        |                                       |
| SUB OUT: COLEMAN, MANDY              | 00:00 |       |        |                                       |
| SUB OUT: SWANSON,RYLIE               | 00:00 |       |        |                                       |