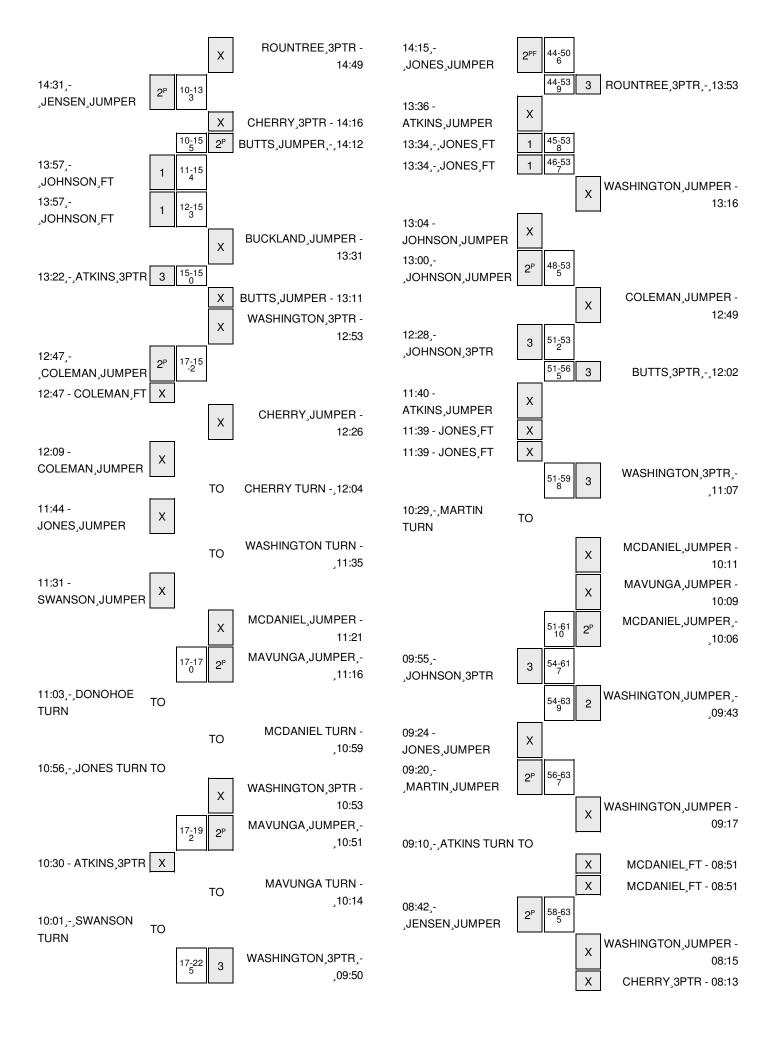

## Oklahoma State vs North Carolina Wed, Nov 19, 2014; at Carmichael Arena, Chapel Hill, NC Period 2 Play-By-Play

| VISITORS: Oklahoma State               | Time  | Score | Margin | HOME: North Carolina                |
|----------------------------------------|-------|-------|--------|-------------------------------------|
| SUB IN: DONOHOE,LIZ                    | 20:00 |       |        |                                     |
| SUB IN: JONES,LASHAWN                  | 20:00 |       |        |                                     |
| SUB IN: MARTIN, BRITTNEY               | 20:00 |       |        |                                     |
| SUB IN: BEATTY,LAKOTA                  | 20:00 |       |        |                                     |
| SUB IN: JOHNSON,ROSHUNDA               | 20:00 |       |        |                                     |
|                                        | 20:00 |       |        | SUB IN: MCDANIEL,XYLINA             |
|                                        | 20:00 |       |        | SUB IN: MAVUNGA,STEPHANIE           |
|                                        | 20:00 |       |        | SUB IN: GRAY,ALLISHA                |
|                                        | 20:00 |       |        | SUB IN: ROUNTREE,BRITTANY           |
|                                        | 20:00 |       |        | SUB IN: COLEMAN,LATIFAH             |
| SUB IN: ATKINS,BRITTANY                | 20:00 |       |        |                                     |
| SUB OUT: BEATTY,LAKOTA                 | 20:00 |       |        |                                     |
| MISSED JUMPER by MARTIN, BRITTNEY      | 19:36 |       |        |                                     |
|                                        | 19:33 |       |        | REBOUND (DEF) by GRAY,ALLISHA       |
| FOUL by MARTIN, BRITTNEY               | 19:32 |       |        |                                     |
|                                        | 19:17 |       |        | TURNOVER by MCDANIEL,XYLINA         |
| STEAL by JONES,LASHAWN                 | 19:17 |       |        |                                     |
| MISSED JUMPER by JOHNSON, ROSHUNDA     | 19:10 |       |        |                                     |
|                                        | 19:10 |       |        | BLOCK by MAVUNGA, STEPHANIE         |
| REBOUND (OFF) by TEAM                  | 19:09 |       |        |                                     |
| MISSED 3PTR by JOHNSON,ROSHUNDA        | 19:04 |       |        |                                     |
|                                        | 19:00 |       |        | REBOUND (DEF) by COLEMAN, LATIFAH   |
|                                        | 18:53 |       |        | TURNOVER by COLEMAN, LATIFAH        |
| GOOD! JUMPER by DONOHOE,LIZ            | 18:40 | 40-31 | H 9    |                                     |
|                                        | 18:29 | 42-31 | H 11   | GOOD! JUMPER by MCDANIEL,XYLINA     |
|                                        | 18:29 |       |        | ASSIST by ROUNTREE, BRITTANY        |
| MISSED JUMPER by MARTIN, BRITTNEY      | 18:08 |       |        |                                     |
| REBOUND (OFF) by JONES, LASHAWN        | 18:05 |       |        |                                     |
| GOOD! JUMPER by JONES, LASHAWN [PNT]   | 18:04 | 42-33 | H 9    |                                     |
|                                        | 17:48 | 45-33 | H 12   | GOOD! 3PTR by GRAY,ALLISHA          |
|                                        | 17:48 |       |        | ASSIST by MAVUNGA, STEPHANIE        |
| GOOD! JUMPER by MARTIN, BRITTNEY [PNT] | 17:27 | 45-35 | H 10   |                                     |
|                                        | 17:16 |       |        | MISSED JUMPER by MCDANIEL,XYLINA    |
|                                        | 17:12 |       |        | REBOUND (OFF) by TEAM               |
| FOUL by MARTIN,BRITTNEY                | 17:11 |       |        |                                     |
| SUB IN: COLEMAN, MANDY                 | 17:11 |       |        |                                     |
| SUB OUT: MARTIN,BRITTNEY               | 17:11 |       |        |                                     |
|                                        | 16:59 |       |        | MISSED JUMPER by MAVUNGA, STEPHANIE |
|                                        | 16:57 |       |        | REBOUND (OFF) by GRAY,ALLISHA       |
|                                        | 16:56 | 47-35 | H 12   | GOOD! JUMPER by GRAY,ALLISHA [PNT]  |
| MISSED 3PTR by ATKINS,BRITTANY         | 16:38 |       |        |                                     |
|                                        | 16:35 |       |        | REBOUND (DEF) by MCDANIEL,XYLINA    |
|                                        | 16:30 |       |        | TURNOVER by GRAY,ALLISHA            |
| STEAL by JOHNSON,ROSHUNDA              | 16:30 |       |        |                                     |
| TURNOVER by DONOHOE,LIZ                | 16:15 |       |        |                                     |
|                                        | 16:15 |       |        | STEAL by GRAY,ALLISHA               |
|                                        | 16:01 |       |        | MISSED JUMPER by MCDANIEL,XYLINA    |