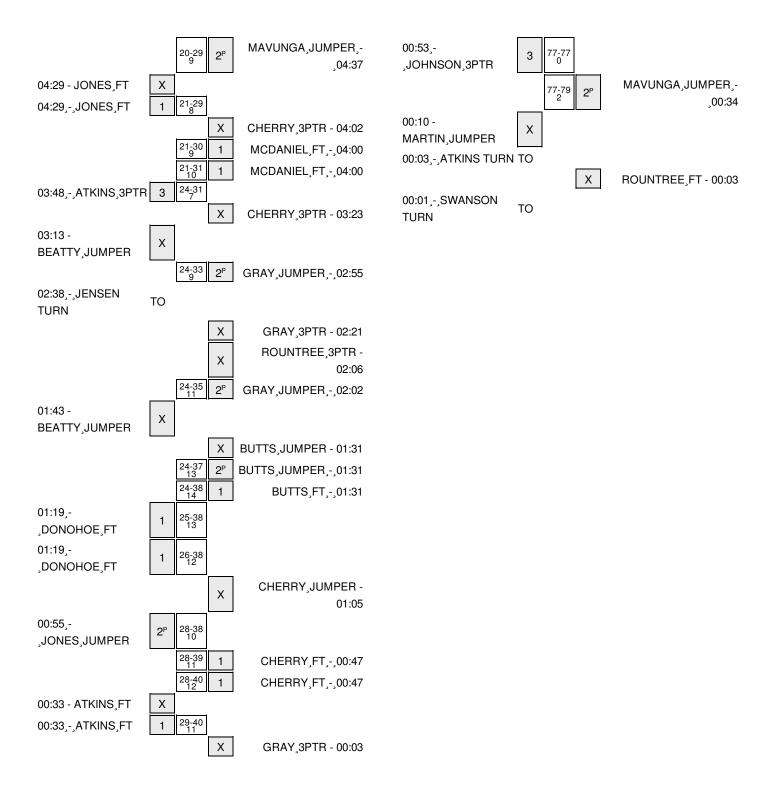

## Oklahoma State vs North Carolina Wed, Nov 19, 2014; at Carmichael Arena, Chapel Hill, NC Period 2 Play-By-Play

| VISITORS: Oklahoma State               | Time  | Score | Margin | HOME: North Carolina                |
|----------------------------------------|-------|-------|--------|-------------------------------------|
| SUB IN: DONOHOE,LIZ                    | 20:00 |       |        |                                     |
| SUB IN: JONES,LASHAWN                  | 20:00 |       |        |                                     |
| SUB IN: MARTIN, BRITTNEY               | 20:00 |       |        |                                     |
| SUB IN: BEATTY,LAKOTA                  | 20:00 |       |        |                                     |
| SUB IN: JOHNSON,ROSHUNDA               | 20:00 |       |        |                                     |
|                                        | 20:00 |       |        | SUB IN: MCDANIEL,XYLINA             |
|                                        | 20:00 |       |        | SUB IN: MAVUNGA,STEPHANIE           |
|                                        | 20:00 |       |        | SUB IN: GRAY,ALLISHA                |
|                                        | 20:00 |       |        | SUB IN: ROUNTREE,BRITTANY           |
|                                        | 20:00 |       |        | SUB IN: COLEMAN,LATIFAH             |
| SUB IN: ATKINS,BRITTANY                | 20:00 |       |        |                                     |
| SUB OUT: BEATTY,LAKOTA                 | 20:00 |       |        |                                     |
| MISSED JUMPER by MARTIN, BRITTNEY      | 19:36 |       |        |                                     |
|                                        | 19:33 |       |        | REBOUND (DEF) by GRAY,ALLISHA       |
| FOUL by MARTIN, BRITTNEY               | 19:32 |       |        |                                     |
|                                        | 19:17 |       |        | TURNOVER by MCDANIEL,XYLINA         |
| STEAL by JONES,LASHAWN                 | 19:17 |       |        |                                     |
| MISSED JUMPER by JOHNSON, ROSHUNDA     | 19:10 |       |        |                                     |
|                                        | 19:10 |       |        | BLOCK by MAVUNGA, STEPHANIE         |
| REBOUND (OFF) by TEAM                  | 19:09 |       |        |                                     |
| MISSED 3PTR by JOHNSON,ROSHUNDA        | 19:04 |       |        |                                     |
|                                        | 19:00 |       |        | REBOUND (DEF) by COLEMAN, LATIFAH   |
|                                        | 18:53 |       |        | TURNOVER by COLEMAN, LATIFAH        |
| GOOD! JUMPER by DONOHOE,LIZ            | 18:40 | 40-31 | H 9    |                                     |
|                                        | 18:29 | 42-31 | H 11   | GOOD! JUMPER by MCDANIEL,XYLINA     |
|                                        | 18:29 |       |        | ASSIST by ROUNTREE, BRITTANY        |
| MISSED JUMPER by MARTIN, BRITTNEY      | 18:08 |       |        |                                     |
| REBOUND (OFF) by JONES, LASHAWN        | 18:05 |       |        |                                     |
| GOOD! JUMPER by JONES, LASHAWN [PNT]   | 18:04 | 42-33 | H 9    |                                     |
|                                        | 17:48 | 45-33 | H 12   | GOOD! 3PTR by GRAY,ALLISHA          |
|                                        | 17:48 |       |        | ASSIST by MAVUNGA, STEPHANIE        |
| GOOD! JUMPER by MARTIN, BRITTNEY [PNT] | 17:27 | 45-35 | H 10   |                                     |
|                                        | 17:16 |       |        | MISSED JUMPER by MCDANIEL,XYLINA    |
|                                        | 17:12 |       |        | REBOUND (OFF) by TEAM               |
| FOUL by MARTIN,BRITTNEY                | 17:11 |       |        |                                     |
| SUB IN: COLEMAN, MANDY                 | 17:11 |       |        |                                     |
| SUB OUT: MARTIN,BRITTNEY               | 17:11 |       |        |                                     |
|                                        | 16:59 |       |        | MISSED JUMPER by MAVUNGA, STEPHANIE |
|                                        | 16:57 |       |        | REBOUND (OFF) by GRAY,ALLISHA       |
|                                        | 16:56 | 47-35 | H 12   | GOOD! JUMPER by GRAY,ALLISHA [PNT]  |
| MISSED 3PTR by ATKINS,BRITTANY         | 16:38 |       |        |                                     |
|                                        | 16:35 |       |        | REBOUND (DEF) by MCDANIEL,XYLINA    |
|                                        | 16:30 |       |        | TURNOVER by GRAY,ALLISHA            |
| STEAL by JOHNSON,ROSHUNDA              | 16:30 |       |        |                                     |
| TURNOVER by DONOHOE,LIZ                | 16:15 |       |        |                                     |
|                                        | 16:15 |       |        | STEAL by GRAY,ALLISHA               |
|                                        | 16:01 |       |        | MISSED JUMPER by MCDANIEL,XYLINA    |