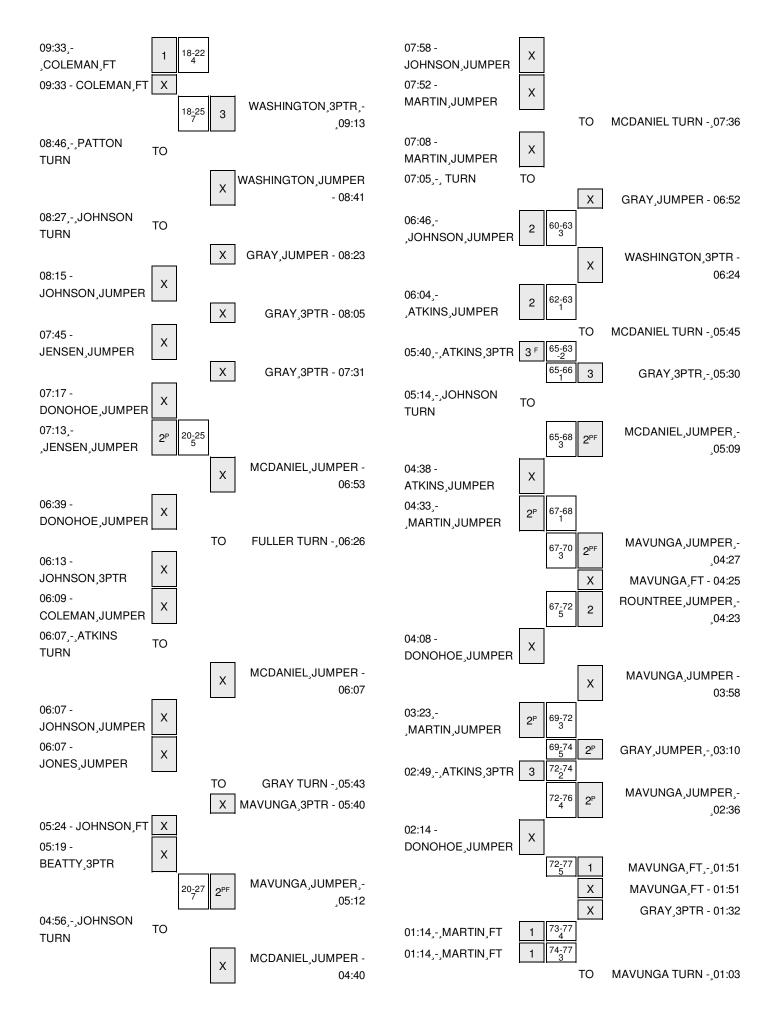

## Oklahoma State vs North Carolina Wed, Nov 19, 2014; at Carmichael Arena, Chapel Hill, NC Period 2 Play-By-Play

| VISITORS: Oklahoma State               | Time  | Score | Margin | HOME: North Carolina                |
|----------------------------------------|-------|-------|--------|-------------------------------------|
| SUB IN: DONOHOE,LIZ                    | 20:00 |       |        |                                     |
| SUB IN: JONES,LASHAWN                  | 20:00 |       |        |                                     |
| SUB IN: MARTIN, BRITTNEY               | 20:00 |       |        |                                     |
| SUB IN: BEATTY,LAKOTA                  | 20:00 |       |        |                                     |
| SUB IN: JOHNSON,ROSHUNDA               | 20:00 |       |        |                                     |
|                                        | 20:00 |       |        | SUB IN: MCDANIEL,XYLINA             |
|                                        | 20:00 |       |        | SUB IN: MAVUNGA,STEPHANIE           |
|                                        | 20:00 |       |        | SUB IN: GRAY,ALLISHA                |
|                                        | 20:00 |       |        | SUB IN: ROUNTREE,BRITTANY           |
|                                        | 20:00 |       |        | SUB IN: COLEMAN,LATIFAH             |
| SUB IN: ATKINS,BRITTANY                | 20:00 |       |        |                                     |
| SUB OUT: BEATTY,LAKOTA                 | 20:00 |       |        |                                     |
| MISSED JUMPER by MARTIN, BRITTNEY      | 19:36 |       |        |                                     |
|                                        | 19:33 |       |        | REBOUND (DEF) by GRAY,ALLISHA       |
| FOUL by MARTIN, BRITTNEY               | 19:32 |       |        |                                     |
|                                        | 19:17 |       |        | TURNOVER by MCDANIEL,XYLINA         |
| STEAL by JONES,LASHAWN                 | 19:17 |       |        |                                     |
| MISSED JUMPER by JOHNSON, ROSHUNDA     | 19:10 |       |        |                                     |
|                                        | 19:10 |       |        | BLOCK by MAVUNGA, STEPHANIE         |
| REBOUND (OFF) by TEAM                  | 19:09 |       |        |                                     |
| MISSED 3PTR by JOHNSON,ROSHUNDA        | 19:04 |       |        |                                     |
|                                        | 19:00 |       |        | REBOUND (DEF) by COLEMAN, LATIFAH   |
|                                        | 18:53 |       |        | TURNOVER by COLEMAN, LATIFAH        |
| GOOD! JUMPER by DONOHOE,LIZ            | 18:40 | 40-31 | H 9    |                                     |
|                                        | 18:29 | 42-31 | H 11   | GOOD! JUMPER by MCDANIEL,XYLINA     |
|                                        | 18:29 |       |        | ASSIST by ROUNTREE, BRITTANY        |
| MISSED JUMPER by MARTIN, BRITTNEY      | 18:08 |       |        |                                     |
| REBOUND (OFF) by JONES, LASHAWN        | 18:05 |       |        |                                     |
| GOOD! JUMPER by JONES, LASHAWN [PNT]   | 18:04 | 42-33 | H 9    |                                     |
|                                        | 17:48 | 45-33 | H 12   | GOOD! 3PTR by GRAY,ALLISHA          |
|                                        | 17:48 |       |        | ASSIST by MAVUNGA, STEPHANIE        |
| GOOD! JUMPER by MARTIN, BRITTNEY [PNT] | 17:27 | 45-35 | H 10   |                                     |
|                                        | 17:16 |       |        | MISSED JUMPER by MCDANIEL,XYLINA    |
|                                        | 17:12 |       |        | REBOUND (OFF) by TEAM               |
| FOUL by MARTIN,BRITTNEY                | 17:11 |       |        |                                     |
| SUB IN: COLEMAN, MANDY                 | 17:11 |       |        |                                     |
| SUB OUT: MARTIN,BRITTNEY               | 17:11 |       |        |                                     |
|                                        | 16:59 |       |        | MISSED JUMPER by MAVUNGA, STEPHANIE |
|                                        | 16:57 |       |        | REBOUND (OFF) by GRAY,ALLISHA       |
|                                        | 16:56 | 47-35 | H 12   | GOOD! JUMPER by GRAY,ALLISHA [PNT]  |
| MISSED 3PTR by ATKINS,BRITTANY         | 16:38 |       |        |                                     |
|                                        | 16:35 |       |        | REBOUND (DEF) by MCDANIEL,XYLINA    |
|                                        | 16:30 |       |        | TURNOVER by GRAY,ALLISHA            |
| STEAL by JOHNSON,ROSHUNDA              | 16:30 |       |        |                                     |
| TURNOVER by DONOHOE,LIZ                | 16:15 |       |        |                                     |
|                                        | 16:15 |       |        | STEAL by GRAY,ALLISHA               |
|                                        | 16:01 |       |        | MISSED JUMPER by MCDANIEL,XYLINA    |