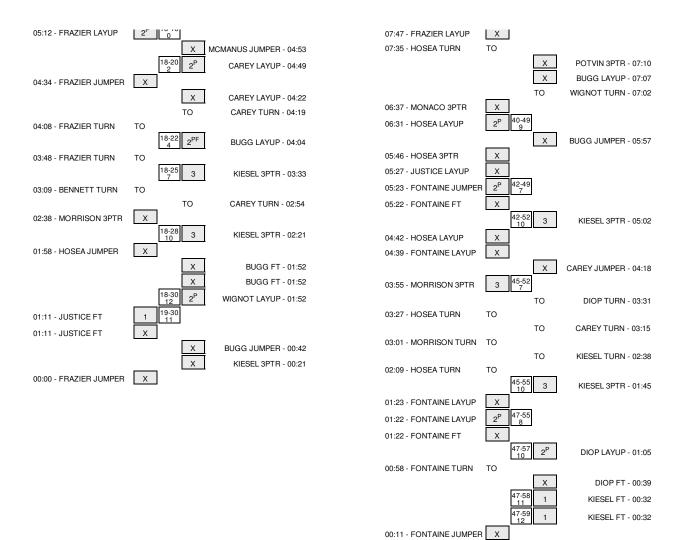

## Ball State vs PITT 12/18/2014; 7:00 PM at Petersen Events Center, Pittsburgh, PA Period 1 Play-By-Play

| BOUND (DEF) by FONTAINE,NATHALIE  ODI LAYUP by MERDER,SHELBY  SIST by FONTAINE,NATHALIE  ODI 3PTR by MORRISON,JILL  SIST by HOSEA,CALYN  BOUND (DEF) by HOSEA,CALYN  RNOVER by MERDER,SHELBY   | Time 19:36 19:36 19:11 19:11 18:59 18:59 18:47 18:24 18:24 18:06                                                                                                                    | 0-2<br>2-2<br>2-5 | Margin V 2 | HOME: PIT  MISSED JUMPER by WIGNOT, MONICA  MISSED JUMPER by DIOP, YACINE  REBOUND (OFF) by DIOP, YACINE                                                                                                                              |
|------------------------------------------------------------------------------------------------------------------------------------------------------------------------------------------------|-------------------------------------------------------------------------------------------------------------------------------------------------------------------------------------|-------------------|------------|---------------------------------------------------------------------------------------------------------------------------------------------------------------------------------------------------------------------------------------|
| ODI LAYUP by MERDER,SHELBY SIST by FONTAINE,NATHALIE  ODI 3PTR by MORRISON,JILL SIST by HOSEA,CALYN  BOUND (DEF) by HOSEA,CALYN                                                                | 19:11<br>19:11<br>18:59<br>18:59<br>18:47<br>18:24<br>18:24                                                                                                                         | 2-2               |            | ·                                                                                                                                                                                                                                     |
| SIST by FONTAINE,NATHALIE  ODI 3PTR by MORRISON,JILL  SIST by HOSEA,CALYN  BOUND (DEF) by HOSEA,CALYN                                                                                          | 19:11<br>18:59<br>18:59<br>18:47<br>18:24<br>18:24                                                                                                                                  | 2-2               |            | ·                                                                                                                                                                                                                                     |
| OD! 3PTR by MORRISON,JILL<br>SIST by HOSEA,CALYN<br>BOUND (DEF) by HOSEA,CALYN                                                                                                                 | 18:59<br>18:59<br>18:47<br>18:24<br>18:24                                                                                                                                           |                   | Т          | ·                                                                                                                                                                                                                                     |
| SIST by HOSEA,CALYN<br>BOUND (DEF) by HOSEA,CALYN                                                                                                                                              | 18:59<br>18:47<br>18:24<br>18:24<br>18:06                                                                                                                                           |                   | Т          | ·                                                                                                                                                                                                                                     |
| SIST by HOSEA,CALYN<br>BOUND (DEF) by HOSEA,CALYN                                                                                                                                              | 18:47<br>18:24<br>18:24<br>18:06                                                                                                                                                    |                   | Т          | REBOUND (OFF) by DIOP, YACINE                                                                                                                                                                                                         |
| SIST by HOSEA,CALYN<br>BOUND (DEF) by HOSEA,CALYN                                                                                                                                              | 18:24<br>18:24<br>18:06                                                                                                                                                             |                   | T          |                                                                                                                                                                                                                                       |
| SIST by HOSEA,CALYN<br>BOUND (DEF) by HOSEA,CALYN                                                                                                                                              | 18:24<br>18:06                                                                                                                                                                      | 2-5               |            | GOOD! LAYUP by KIESEL, BRIANNA                                                                                                                                                                                                        |
| BOUND (DEF) by HOSEA,CALYN                                                                                                                                                                     | 18:06                                                                                                                                                                               |                   | V 3        |                                                                                                                                                                                                                                       |
|                                                                                                                                                                                                |                                                                                                                                                                                     |                   |            |                                                                                                                                                                                                                                       |
|                                                                                                                                                                                                | 10.06                                                                                                                                                                               |                   |            | MISSED JUMPER by DIOP, YACINE                                                                                                                                                                                                         |
| RNOVER by MERDER,SHELBY                                                                                                                                                                        | 18:06                                                                                                                                                                               |                   |            |                                                                                                                                                                                                                                       |
|                                                                                                                                                                                                | 17:36                                                                                                                                                                               |                   |            |                                                                                                                                                                                                                                       |
|                                                                                                                                                                                                | 17:18                                                                                                                                                                               |                   |            | MISSED JUMPER by KIESEL, BRIANNA                                                                                                                                                                                                      |
|                                                                                                                                                                                                | 17:18                                                                                                                                                                               |                   |            | REBOUND (OFF) by DIOP, YACINE                                                                                                                                                                                                         |
|                                                                                                                                                                                                | 17:10                                                                                                                                                                               |                   |            | MISSED LAYUP by DIOP, YACINE                                                                                                                                                                                                          |
|                                                                                                                                                                                                | 17:10                                                                                                                                                                               |                   |            | REBOUND (OFF) by CAREY,STASHA                                                                                                                                                                                                         |
| II by FONTAINE NATUALIE                                                                                                                                                                        |                                                                                                                                                                                     |                   |            | REBOUND (OFF) by CARE 1,31A3HA                                                                                                                                                                                                        |
| JL by FONTAINE,NATHALIE                                                                                                                                                                        | 17:10                                                                                                                                                                               |                   |            | AMOOFD FT. OADEV OTAGU                                                                                                                                                                                                                |
|                                                                                                                                                                                                | 17:10                                                                                                                                                                               |                   |            | MISSED FT by CAREY,STASHA                                                                                                                                                                                                             |
|                                                                                                                                                                                                | 17:10                                                                                                                                                                               |                   |            | REBOUND (DEADB) by TEAM                                                                                                                                                                                                               |
|                                                                                                                                                                                                | 17:10                                                                                                                                                                               | 3-5               | V 2        | GOOD! FT by CAREY,STASHA                                                                                                                                                                                                              |
| 3 IN: BENNETT,RENEE                                                                                                                                                                            | 17:10                                                                                                                                                                               |                   |            |                                                                                                                                                                                                                                       |
| B OUT: MERDER,SHELBY                                                                                                                                                                           | 17:10                                                                                                                                                                               |                   |            |                                                                                                                                                                                                                                       |
|                                                                                                                                                                                                | 17:10                                                                                                                                                                               |                   |            | SUB IN: WELCH,CHELSEA                                                                                                                                                                                                                 |
|                                                                                                                                                                                                | 17:10                                                                                                                                                                               |                   |            | SUB OUT: DIOP, YACINE                                                                                                                                                                                                                 |
| SED JUMPER by BENNETT,RENEE                                                                                                                                                                    | 16:53                                                                                                                                                                               |                   |            | ,                                                                                                                                                                                                                                     |
|                                                                                                                                                                                                | 16:53                                                                                                                                                                               |                   |            | REBOUND (DEF) by TEAM                                                                                                                                                                                                                 |
|                                                                                                                                                                                                | 16:36                                                                                                                                                                               |                   |            | MISSED JUMPER by BUGG,AYSIA                                                                                                                                                                                                           |
| OOK IN HIGHIOF OUEL DIE                                                                                                                                                                        |                                                                                                                                                                                     |                   |            | WIGGED SOWII ETT BY DOGG, A TOP                                                                                                                                                                                                       |
| OCK by JUSTICE,SHELBIE                                                                                                                                                                         | 16:36                                                                                                                                                                               |                   |            |                                                                                                                                                                                                                                       |
| BOUND (DEF) by BENNETT,RENEE                                                                                                                                                                   | 16:33                                                                                                                                                                               |                   |            |                                                                                                                                                                                                                                       |
| RNOVER by HOSEA, CALYN                                                                                                                                                                         | 16:21                                                                                                                                                                               |                   |            |                                                                                                                                                                                                                                       |
|                                                                                                                                                                                                | 16:20                                                                                                                                                                               |                   |            | STEAL by KIESEL,BRIANNA                                                                                                                                                                                                               |
|                                                                                                                                                                                                | 16:16                                                                                                                                                                               | 5-5               | T          | GOOD! LAYUP by KIESEL,BRIANNA                                                                                                                                                                                                         |
|                                                                                                                                                                                                | 16:16                                                                                                                                                                               |                   |            | ASSIST by WELCH, CHELSEA                                                                                                                                                                                                              |
| OD! LAYUP by BENNETT,RENEE                                                                                                                                                                     | 15:56                                                                                                                                                                               | 5-7               | V 2        |                                                                                                                                                                                                                                       |
| SIST by JUSTICE,SHELBIE                                                                                                                                                                        | 15:56                                                                                                                                                                               |                   |            |                                                                                                                                                                                                                                       |
|                                                                                                                                                                                                | 15:27                                                                                                                                                                               |                   |            | MISSED JUMPER by CAREY,STASHA                                                                                                                                                                                                         |
|                                                                                                                                                                                                | 15:27                                                                                                                                                                               |                   |            | REBOUND (OFF) by CAREY,STASHA                                                                                                                                                                                                         |
|                                                                                                                                                                                                | 15:19                                                                                                                                                                               | 8-7               | H 1        | GOOD! 3PTR by CAREY,STASHA                                                                                                                                                                                                            |
|                                                                                                                                                                                                |                                                                                                                                                                                     | 0-7               | пт         |                                                                                                                                                                                                                                       |
| OFF HARFELL DEVINETT DEVICE                                                                                                                                                                    |                                                                                                                                                                                     |                   |            | ASSIST BY WELCH, CHELSEA                                                                                                                                                                                                              |
|                                                                                                                                                                                                |                                                                                                                                                                                     |                   |            |                                                                                                                                                                                                                                       |
|                                                                                                                                                                                                |                                                                                                                                                                                     |                   |            |                                                                                                                                                                                                                                       |
| SED JUMPER by FONTAINE, NATHALIE                                                                                                                                                               | 14:41                                                                                                                                                                               |                   |            |                                                                                                                                                                                                                                       |
|                                                                                                                                                                                                | 14:41                                                                                                                                                                               |                   |            | REBOUND (DEF) by WELCH, CHELSE                                                                                                                                                                                                        |
|                                                                                                                                                                                                | 14:40                                                                                                                                                                               |                   |            | TURNOVER by WELCH, CHELSE                                                                                                                                                                                                             |
| EAL by HOSEA,CALYN                                                                                                                                                                             | 14:40                                                                                                                                                                               |                   |            |                                                                                                                                                                                                                                       |
|                                                                                                                                                                                                | 14:40                                                                                                                                                                               |                   |            | FOUL by WELCH, CHELSEA                                                                                                                                                                                                                |
| EOUT media                                                                                                                                                                                     |                                                                                                                                                                                     |                   |            | , , , , , , , , , , , , , , , , , , ,                                                                                                                                                                                                 |
|                                                                                                                                                                                                |                                                                                                                                                                                     |                   |            |                                                                                                                                                                                                                                       |
| •                                                                                                                                                                                              |                                                                                                                                                                                     |                   |            |                                                                                                                                                                                                                                       |
| 3 OUT: JUSTICE, SHELBIE                                                                                                                                                                        |                                                                                                                                                                                     |                   |            | OUR IN POTVIN FRE                                                                                                                                                                                                                     |
|                                                                                                                                                                                                |                                                                                                                                                                                     |                   |            | SUB IN: POTVIN,FREI                                                                                                                                                                                                                   |
|                                                                                                                                                                                                | 14:39                                                                                                                                                                               |                   |            | SUB OUT: BUGG,AYSIA                                                                                                                                                                                                                   |
| NOVER by BENNETT, RENEE                                                                                                                                                                        | 14:24                                                                                                                                                                               |                   |            |                                                                                                                                                                                                                                       |
|                                                                                                                                                                                                | 14:24                                                                                                                                                                               |                   |            | STEAL by WIGNOT, MONICA                                                                                                                                                                                                               |
|                                                                                                                                                                                                | 14:05                                                                                                                                                                               |                   |            | MISSED JUMPER by WELCH, CHELSEA                                                                                                                                                                                                       |
| SOUND (DEF) by BENNETT, RENEE                                                                                                                                                                  | 14:05                                                                                                                                                                               |                   |            |                                                                                                                                                                                                                                       |
|                                                                                                                                                                                                |                                                                                                                                                                                     |                   |            |                                                                                                                                                                                                                                       |
|                                                                                                                                                                                                |                                                                                                                                                                                     |                   |            | DEROUND (DEE) by CAREY STASH                                                                                                                                                                                                          |
|                                                                                                                                                                                                |                                                                                                                                                                                     | 10.7              | 11.0       |                                                                                                                                                                                                                                       |
|                                                                                                                                                                                                |                                                                                                                                                                                     | 10-7              | пз         |                                                                                                                                                                                                                                       |
|                                                                                                                                                                                                |                                                                                                                                                                                     |                   |            | ASSIST BY WELCH, CHELSEA                                                                                                                                                                                                              |
| SED JUMPER by FRAZIER, FRANNIE                                                                                                                                                                 |                                                                                                                                                                                     |                   |            |                                                                                                                                                                                                                                       |
|                                                                                                                                                                                                | 13:08                                                                                                                                                                               |                   |            | REBOUND (DEF) by CAREY,STASHA                                                                                                                                                                                                         |
|                                                                                                                                                                                                | 12:57                                                                                                                                                                               |                   |            | MISSED 3PTR by KIESEL,BRIANNA                                                                                                                                                                                                         |
| BOUND (DEF) by TEAM                                                                                                                                                                            | 12:57                                                                                                                                                                               |                   |            |                                                                                                                                                                                                                                       |
| 3 IN: MERDER,SHELBY                                                                                                                                                                            | 12:55                                                                                                                                                                               |                   |            |                                                                                                                                                                                                                                       |
|                                                                                                                                                                                                | 12:55                                                                                                                                                                               |                   |            |                                                                                                                                                                                                                                       |
|                                                                                                                                                                                                |                                                                                                                                                                                     |                   |            |                                                                                                                                                                                                                                       |
|                                                                                                                                                                                                |                                                                                                                                                                                     |                   |            |                                                                                                                                                                                                                                       |
| 7 OOT. BENNETT, HENCE                                                                                                                                                                          |                                                                                                                                                                                     |                   |            | OUD IN DIOS VACUUS                                                                                                                                                                                                                    |
|                                                                                                                                                                                                |                                                                                                                                                                                     |                   |            | SUB IN: DIOP, YACINE                                                                                                                                                                                                                  |
|                                                                                                                                                                                                | 10.55                                                                                                                                                                               |                   |            | SUB OUT: WELCH,CHELSE                                                                                                                                                                                                                 |
|                                                                                                                                                                                                |                                                                                                                                                                                     |                   |            |                                                                                                                                                                                                                                       |
| SED LAYUP by JUSTICE,SHELBIE                                                                                                                                                                   | 12:44                                                                                                                                                                               |                   |            |                                                                                                                                                                                                                                       |
| SSED LAYUP by JUSTICE,SHELBIE<br>BOUND (OFF) by MERDER,SHELBY                                                                                                                                  |                                                                                                                                                                                     |                   |            |                                                                                                                                                                                                                                       |
| •                                                                                                                                                                                              | 12:44                                                                                                                                                                               |                   |            |                                                                                                                                                                                                                                       |
| BOUND (OFF) by MERDER,SHELBY                                                                                                                                                                   | 12:44<br>12:44                                                                                                                                                                      |                   |            | REBOUND (DEF) by WIGNOT,MONIC/                                                                                                                                                                                                        |
| EOUT media B IN: FRAZIER,FRANNIE B OUT: JUSTICE,SHELBIE  RNOVER by BENNETT,RENEE  BOUND (DEF) by BENNETT,RENEE  SED LAYUP by BENNETT,RENEE  SED JUMPER by FRAZIER,FRANNIE  BOUND (DEF) by TEAM | 15:19 14:56 14:56 14:41 14:41 14:41 14:40 14:40 14:39 14:39 14:39 14:39 14:39 14:39 14:39 14:39 14:39 14:39 14:39 14:39 14:24 14:05 13:48 13:48 13:48 13:31 13:08 13:08 12:57 12:57 | 10-7              | H3         | REBOUND (DEF) by WELCH, TURNOVER by WELCH, FOUL by WELCH, SUB IN: POT SUB OUT: BUG STEAL by WIGNO' MISSED JUMPER by WELCH, REBOUND (DEF) by CARE' GOOD! LAYUP by WIGNO' ASSIST by WELCH, REBOUND (DEF) by CARE' MISSED 3PTR by KIESEL |