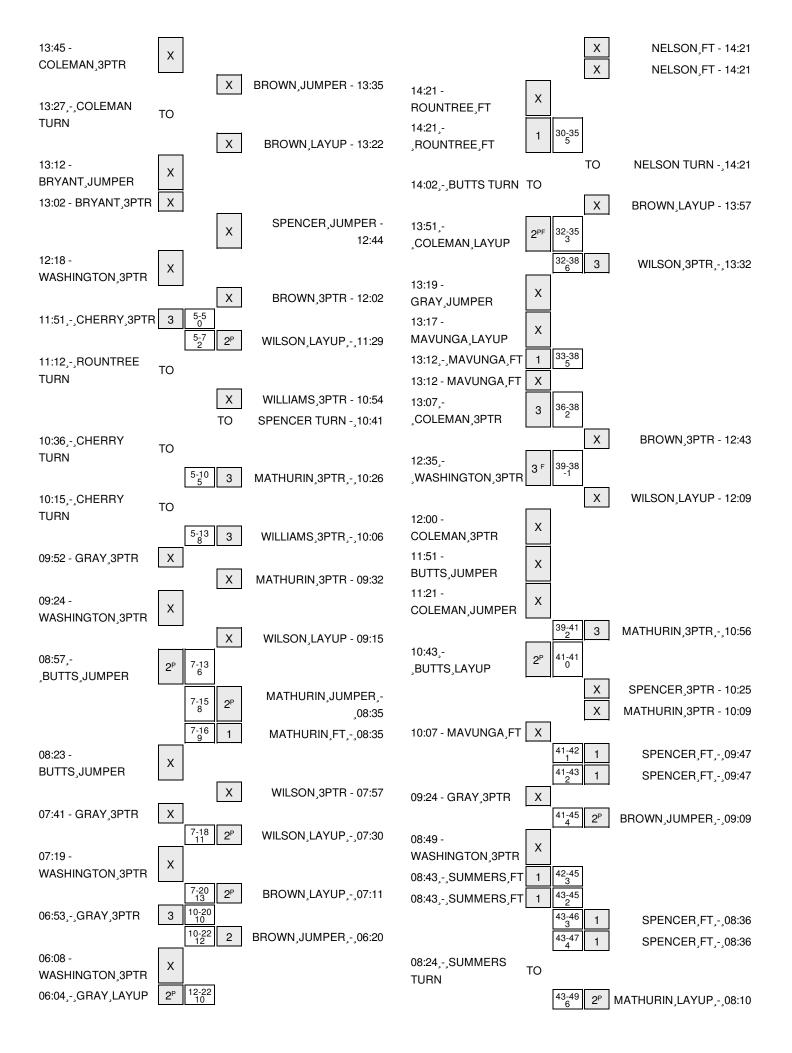

| VISITORS: #12 North Carolina         | Time  | Score | Margin | HOME: NC State                         |
|--------------------------------------|-------|-------|--------|----------------------------------------|
| FOUL by BRYANT,N'DEA                 | 15:14 |       |        |                                        |
| FOUL by ROUNTREE,BRITTANY            | 15:10 |       |        |                                        |
|                                      | 15:09 |       |        | MISSED LAYUP by NELSON, CHELSEA        |
| BLOCK by BRYANT,N'DEA                | 15:09 |       |        |                                        |
| REBOUND (DEF) by TEAM                | 15:08 |       |        |                                        |
|                                      | 14:54 |       |        | FOUL by NELSON, CHELSEA                |
| TURNOVER by MAVUNGA, STEPHANIE       | 14:53 |       |        |                                        |
|                                      | 14:52 |       |        | STEAL by WILSON, DOMINIQUE             |
|                                      | 14:38 |       |        | TURNOVER by NELSON, CHELSEA            |
| STEAL by COLEMAN, LATIFAH            | 14:36 |       |        |                                        |
| MISSED LAYUP by MAVUNGA, STEPHANIE   | 14:33 |       |        |                                        |
|                                      | 14:33 |       |        | BLOCK by NELSON, CHELSEA               |
| REBOUND (OFF) by TEAM                | 14:32 |       |        |                                        |
|                                      | 14:32 |       |        | FOUL by NELSON, CHELSEA                |
|                                      | 14:32 |       |        | SUB IN: ELI,ASHLEY                     |
|                                      | 14:32 |       |        | SUB OUT: NELSON, CHELSEA               |
| MISSED JUMPER by ROUNTREE, BRITTANY  | 14:22 |       |        |                                        |
| REBOUND (OFF) by GRAY, ALLISHA       | 14:22 |       |        |                                        |
| MISSED JUMPER by GRAY,ALLISHA        | 14:17 |       |        |                                        |
|                                      | 14:17 |       |        | REBOUND (DEF) by TEAM                  |
| SUB IN: WASHINGTON, JESSICA          | 14:16 |       |        |                                        |
| SUB OUT: GRAY,ALLISHA                | 14:16 |       |        |                                        |
|                                      | 14:04 |       |        | TURNOVER by SPENCER, MIAH              |
|                                      | 14:04 |       |        | FOUL by SPENCER,MIAH                   |
| SUB IN: FULLER,HILLARY               | 14:04 |       |        |                                        |
| SUB OUT: MAVUNGA, STEPHANIE          | 14:04 |       |        |                                        |
| MISSED 3PTR by COLEMAN,LATIFAH       | 13:45 |       |        |                                        |
|                                      | 13:45 |       |        | REBOUND (DEF) by BROWN, LEN'NIQUE      |
|                                      | 13:35 |       |        | MISSED JUMPER by BROWN, LEN'NIQUE      |
| REBOUND (DEF) by FULLER, HILLARY     | 13:35 |       |        |                                        |
| TURNOVER by COLEMAN, LATIFAH         | 13:27 |       |        |                                        |
|                                      | 13:25 |       |        | STEAL by BROWN, LEN'NIQUE              |
|                                      | 13:22 |       |        | MISSED LAYUP by BROWN, LEN'NIQUE       |
| REBOUND (DEF) by COLEMAN, LATIFAH    | 13:22 |       |        |                                        |
| MISSED JUMPER by BRYANT,N'DEA        | 13:12 |       |        |                                        |
| REBOUND (OFF) by WASHINGTON, JESSICA | 13:12 |       |        |                                        |
| MISSED 3PTR by BRYANT,N'DEA          | 13:02 |       |        |                                        |
|                                      | 13:02 |       |        | REBOUND (DEF) by BROWN, LEN'NIQUE      |
| SUB IN: CHERRY, JAMIE                | 12:47 |       |        |                                        |
| SUB OUT: COLEMAN,LATIFAH             | 12:47 |       |        |                                        |
|                                      | 12:44 |       |        | MISSED JUMPER by SPENCER, MIAH         |
| REBOUND (DEF) by BRYANT,N'DEA        | 12:44 |       |        |                                        |
| MISSED 3PTR by WASHINGTON, JESSICA   | 12:18 |       |        |                                        |
|                                      | 12:18 |       |        | REBOUND (DEF) by WILSON, DOMINIQUE     |
|                                      | 12:02 |       |        | MISSED 3PTR by BROWN, LEN'NIQUE        |
| REBOUND (DEF) by FULLER, HILLARY     | 12:02 |       |        |                                        |
| GOOD! 3PTR by CHERRY, JAMIE          | 11:51 | 5-5   | Т      |                                        |
|                                      | 11:29 | 7-5   | H 2    | GOOD! LAYUP by WILSON, DOMINIQUE [PNT] |
|                                      | 11:29 |       |        | ASSIST by SPENCER,MIAH                 |
| TURNOVER by ROUNTREE,BRITTANY        | 11:12 |       |        |                                        |
| FOUL by ROUNTREE, BRITTANY           | 11:12 |       |        |                                        |
|                                      | 11:12 |       |        | TIMEOUT MEDIA                          |
|                                      |       |       |        |                                        |

| VISITORS: #12 North Carolina           | Time  | Score | Margin   | HOME: NC State                           |
|----------------------------------------|-------|-------|----------|------------------------------------------|
| SUB IN: GRAY,ALLISHA                   | 11:12 |       | <u> </u> |                                          |
| SUB IN: BUTTS,DANIELLE                 | 11:12 |       |          |                                          |
| SUB IN: MAVUNGA, STEPHANIE             | 11:12 |       |          |                                          |
| SUB OUT: ROUNTREE, BRITTANY            | 11:12 |       |          |                                          |
| SUB OUT: FULLER, HILLARY               | 11:12 |       |          |                                          |
| SUB OUT: BRYANT,N'DEA                  | 11:12 |       |          |                                          |
|                                        | 11:12 |       |          | SUB IN: WILLIAMS, ASHLEY                 |
|                                        | 11:12 |       |          | SUB OUT: WILSON, DOMINIQUE               |
|                                        | 10:54 |       |          | MISSED 3PTR by WILLIAMS,ASHLEY           |
|                                        | 10:54 |       |          | REBOUND (OFF) by SPENCER,MIAH            |
|                                        | 10:41 |       |          | TURNOVER by SPENCER,MIAH                 |
|                                        | 10:41 |       |          | FOUL by SPENCER,MIAH                     |
| TURNOVER by CHERRY, JAMIE              | 10:36 |       |          | 1 OOL by St LINGLIN, WHAT                |
| TORNOVER BY CHERNY, JAIVILE            | 10:33 |       |          | STEAL by SPENCER,MIAH                    |
|                                        | 10:33 | 10-5  | H 5      | GOOD! 3PTR by MATHURIN, JENNIFER         |
|                                        |       | 10-5  | пэ       |                                          |
| TURNOVER L. OUERRY IAMIE               | 10:26 |       |          | ASSIST by ELI,ASHLEY                     |
| TURNOVER by CHERRY, JAMIE              | 10:15 |       |          |                                          |
| FOUL by CHERRY, JAMIE                  | 10:15 |       |          |                                          |
| SUB IN: COLEMAN,LATIFAH                | 10:15 |       |          |                                          |
| SUB OUT: CHERRY, JAMIE                 | 10:15 |       |          |                                          |
|                                        | 10:15 |       |          | SUB IN: WILSON, DOMINIQUE                |
|                                        | 10:15 |       |          | SUB OUT: SPENCER,MIAH                    |
|                                        | 10:06 | 13-5  | H 8      | GOOD! 3PTR by WILLIAMS,ASHLEY            |
|                                        | 10:06 |       |          | ASSIST by BROWN,LEN'NIQUE                |
| MISSED 3PTR by GRAY,ALLISHA            | 09:52 |       |          |                                          |
|                                        | 09:52 |       |          | REBOUND (DEF) by WILSON, DOMINIQUE       |
|                                        | 09:32 |       |          | MISSED 3PTR by MATHURIN, JENNIFER        |
| REBOUND (DEF) by COLEMAN,LATIFAH       | 09:32 |       |          |                                          |
| MISSED 3PTR by WASHINGTON, JESSICA     | 09:24 |       |          |                                          |
|                                        | 09:24 |       |          | REBOUND (DEF) by BROWN, LEN'NIQUE        |
|                                        | 09:15 |       |          | MISSED LAYUP by WILSON, DOMINIQUE        |
| REBOUND (DEF) by GRAY, ALLISHA         | 09:15 |       |          |                                          |
| GOOD! JUMPER by BUTTS, DANIELLE [PNT]  | 08:57 | 13-7  | H 6      |                                          |
|                                        | 08:35 | 15-7  | H 8      | GOOD! JUMPER by MATHURIN, JENNIFER [PNT] |
|                                        | 08:35 |       |          | ASSIST by WILSON, DOMINIQUE              |
| FOUL by GRAY,ALLISHA                   | 08:35 |       |          |                                          |
|                                        | 08:35 | 16-7  | H 9      | GOOD! FT by MATHURIN, JENNIFER           |
|                                        | 08:35 |       |          | SUB IN: SCHUHMACHER,CARLEE               |
|                                        | 08:35 |       |          | SUB OUT: MATHURIN, JENNIFER              |
| MISSED JUMPER by BUTTS, DANIELLE       | 08:23 |       |          |                                          |
|                                        | 08:22 |       |          | BLOCK by SCHUHMACHER, CARLEE             |
|                                        | 08:21 |       |          | REBOUND (DEF) by SCHUHMACHER, CARLEE     |
|                                        | 07:57 |       |          | MISSED 3PTR by WILSON, DOMINIQUE         |
| REBOUND (DEF) by BUTTS, DANIELLE       | 07:57 |       |          | •                                        |
| MISSED 3PTR by GRAY,ALLISHA            | 07:41 |       |          |                                          |
| , a , a                                | 07:41 |       |          | REBOUND (DEF) by WILSON, DOMINIQUE       |
|                                        | 07:30 | 18-7  | H 11     | GOOD! LAYUP by WILSON, DOMINIQUE [PNT]   |
| MISSED 3PTR by WASHINGTON, JESSICA     | 07:30 | .0 7  |          | SSSEE STATES OF THE SOUTH AGE [FINT]     |
| 5225 0. 11. 5, 17.01111401014,02001074 | 07:19 |       |          | REBOUND (DEF) by WILSON, DOMINIQUE       |
|                                        | 07:19 | 20-7  | H 13     | GOOD! LAYUP by BROWN,LEN'NIQUE [PNT]     |
|                                        | 07:11 | 20-1  | 11 10    | ASSIST by WILSON, DOMINIQUE              |
| GOOD! 3PTR by GRAY,ALLISHA             | 06:53 | 20-10 | H 10     | AGGIGT BY WILGGIN,DOWNINGUE              |
| GOOD: OF ITH BY GRAT, ALLIONA          | 00.33 | ۷-۱۷  | 11 10    |                                          |

| VISITORS: #12 North Carolina        | Time  | Score | Margin | HOME: NC State                      |
|-------------------------------------|-------|-------|--------|-------------------------------------|
| ASSIST by BUTTS,DANIELLE            | 06:53 |       |        |                                     |
|                                     | 06:20 | 22-10 | H 12   | GOOD! JUMPER by BROWN,LEN'NIQUE     |
| MISSED 3PTR by WASHINGTON, JESSICA  | 06:08 |       |        |                                     |
| REBOUND (OFF) by GRAY,ALLISHA       | 06:08 |       |        |                                     |
| GOOD! LAYUP by GRAY,ALLISHA [PNT]   | 06:04 | 22-12 | H 10   |                                     |
|                                     | 05:49 |       |        | MISSED 3PTR by ELI,ASHLEY           |
| REBOUND (DEF) by MAVUNGA, STEPHANIE | 05:49 |       |        |                                     |
| MISSED 3PTR by MAVUNGA,STEPHANIE    | 05:30 |       |        |                                     |
|                                     | 05:30 |       |        | REBOUND (DEF) by WILSON, DOMINIQUE  |
|                                     | 05:03 |       |        | TURNOVER by WILSON, DOMINIQUE       |
| TIMEOUT media                       | 05:03 |       |        |                                     |
| SUB IN: BRYANT,N'DEA                | 05:03 |       |        |                                     |
| SUB IN: ROUNTREE, BRITTANY          | 05:03 |       |        |                                     |
| SUB IN: SUMMERS, HILLARY            | 05:03 |       |        |                                     |
| SUB OUT: GRAY,ALLISHA               | 05:03 |       |        |                                     |
| SUB OUT: BUTTS,DANIELLE             | 05:03 |       |        |                                     |
| SUB OUT: MAVUNGA, STEPHANIE         | 05:03 |       |        |                                     |
|                                     | 05:03 |       |        | SUB IN: MATHURIN, JENNIFER          |
|                                     | 05:03 |       |        | SUB OUT: ELI,ASHLEY                 |
| MISSED JUMPER by BRYANT,N'DEA       | 04:52 |       |        |                                     |
|                                     | 04:52 |       |        | REBOUND (DEF) by WILSON, DOMINIQUE  |
|                                     | 04:22 | 24-12 | H 12   | GOOD! JUMPER by BROWN, LEN'NIQUE    |
| MISSED LAYUP by WASHINGTON, JESSICA | 04:11 |       |        |                                     |
|                                     | 04:11 |       |        | BLOCK by SCHUHMACHER,CARLEE         |
| REBOUND (OFF) by TEAM               | 04:11 |       |        |                                     |
| GOOD! JUMPER by BRYANT,N'DEA        | 04:03 | 24-14 | H 10   |                                     |
| ASSIST by ROUNTREE,BRITTANY         | 04:03 |       |        |                                     |
|                                     | 03:42 |       |        | MISSED 3PTR by BROWN,LEN'NIQUE      |
| REBOUND (DEF) by BRYANT, N'DEA      | 03:42 |       |        |                                     |
| GOOD! JUMPER by BRYANT,N'DEA        | 03:32 | 24-16 | H 8    |                                     |
| ASSIST by COLEMAN,LATIFAH           | 03:32 |       |        |                                     |
| FOUL by COLEMAN, LATIFAH            | 03:17 |       |        |                                     |
|                                     | 03:17 |       |        | TIMEOUT media                       |
|                                     | 03:17 | 25-16 | H 9    | GOOD! FT by BROWN,LEN'NIQUE         |
|                                     | 03:17 | 26-16 | H 10   | GOOD! FT by BROWN,LEN'NIQUE         |
| SUB IN: GRAY,ALLISHA                | 03:17 |       |        | •                                   |
| SUB OUT: WASHINGTON, JESSICA        | 03:17 |       |        |                                     |
| MISSED 3PTR by ROUNTREE,BRITTANY    | 03:01 |       |        |                                     |
| REBOUND (OFF) by SUMMERS, HILLARY   | 03:01 |       |        |                                     |
| MISSED LAYUP by SUMMERS,HILLARY     | 02:58 |       |        |                                     |
| REBOUND (OFF) by BRYANT,N'DEA       | 02:58 |       |        |                                     |
| MISSED LAYUP by BRYANT,N'DEA        | 02:56 |       |        |                                     |
| REBOUND (OFF) by COLEMAN, LATIFAH   | 02:56 |       |        |                                     |
| MISSED JUMPER by COLEMAN, LATIFAH   | 02:51 |       |        |                                     |
|                                     | 02:51 |       |        | REBOUND (DEF) by MATHURIN, JENNIFER |
|                                     | 02:34 |       |        | MISSED 3PTR by WILSON, DOMINIQUE    |
| REBOUND (DEF) by GRAY,ALLISHA       | 02:34 |       |        |                                     |
|                                     | 02:14 |       |        | FOUL by BROWN, LEN'NIQUE            |
| SUB IN: CHERRY, JAMIE               | 02:14 |       |        |                                     |
| SUB OUT: COLEMAN,LATIFAH            | 02:14 |       |        |                                     |
| MISSED 3PTR by CHERRY, JAMIE        | 02:06 |       |        |                                     |
|                                     | 02:06 |       |        | REBOUND (DEF) by SCHUHMACHER,CARLEE |

| VISITORS: #12 North Carolina      | Time  | Score | Margin | HOME: NC State                    |
|-----------------------------------|-------|-------|--------|-----------------------------------|
|                                   | 01:33 |       |        | TURNOVER by TEAM                  |
|                                   | 01:21 |       |        | FOUL by MATHURIN, JENNIFER        |
| GOOD! FT by GRAY,ALLISHA          | 01:21 | 26-17 | H 9    |                                   |
| GOOD! FT by GRAY,ALLISHA          | 01:21 | 26-18 | H 8    |                                   |
| SUB IN: WASHINGTON, JESSICA       | 01:21 |       |        |                                   |
| SUB OUT: GRAY,ALLISHA             | 01:21 |       |        |                                   |
|                                   | 00:59 |       |        | MISSED 3PTR by WILLIAMS, ASHLEY   |
| REBOUND (DEF) by CHERRY, JAMIE    | 00:59 |       |        |                                   |
| GOOD! 3PTR by WASHINGTON, JESSICA | 00:50 | 26-21 | H 5    |                                   |
| ASSIST by CHERRY, JAMIE           | 00:50 |       |        |                                   |
|                                   | 00:27 |       |        | MISSED LAYUP by WILSON, DOMINIQUE |
| BLOCK by SUMMERS,HILLARY          | 00:27 |       |        |                                   |
| REBOUND (DEF) by SUMMERS, HILLARY | 00:24 |       |        |                                   |
| TIMEOUT 30SEC                     | 00:16 |       |        |                                   |
|                                   | 00:16 |       |        | SUB IN: NELSON, CHELSEA           |
|                                   | 00:16 |       |        | SUB IN: ELI,ASHLEY                |
|                                   | 00:16 |       |        | SUB OUT: SCHUHMACHER,CARLEE       |
|                                   | 00:16 |       |        | SUB OUT: WILLIAMS, ASHLEY         |
| MISSED 3PTR by CHERRY, JAMIE      | 00:06 |       |        |                                   |
|                                   | 00:06 |       |        | REBOUND (DEF) by ELI,ASHLEY       |