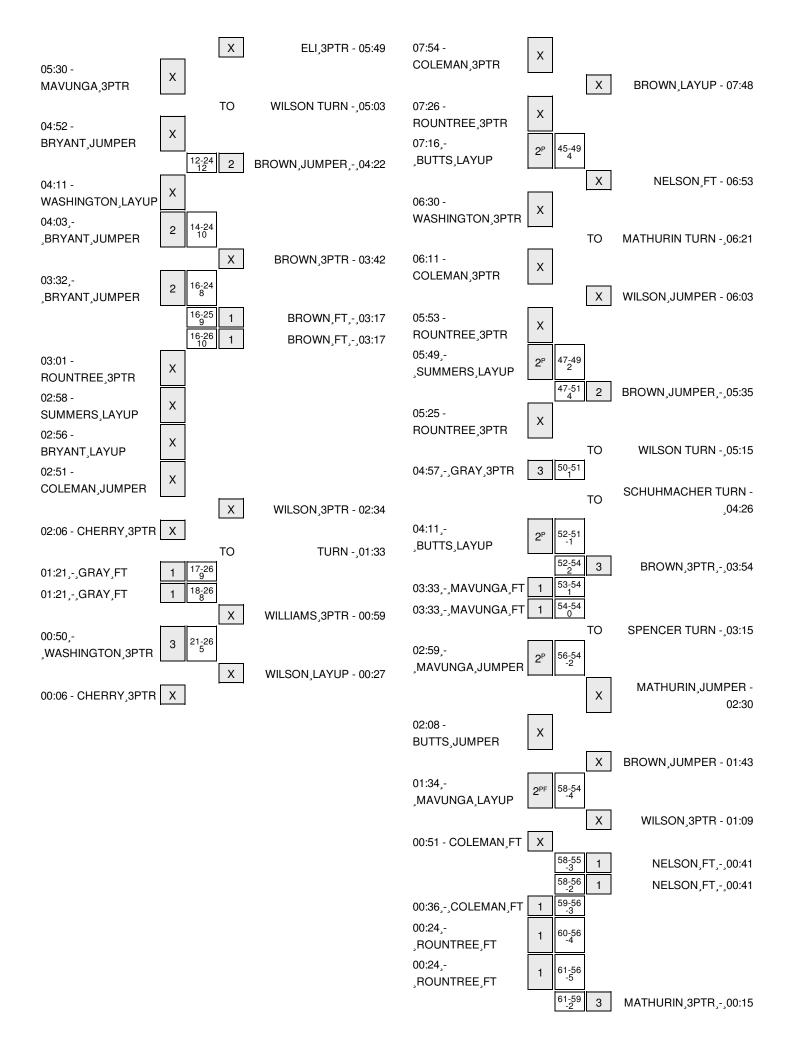

| VISITORS: #12 North Carolina        | Time  | Score | Margin | HOME: NC State                      |
|-------------------------------------|-------|-------|--------|-------------------------------------|
| ASSIST by BUTTS,DANIELLE            | 06:53 |       |        |                                     |
|                                     | 06:20 | 22-10 | H 12   | GOOD! JUMPER by BROWN,LEN'NIQUE     |
| MISSED 3PTR by WASHINGTON, JESSICA  | 06:08 |       |        |                                     |
| REBOUND (OFF) by GRAY,ALLISHA       | 06:08 |       |        |                                     |
| GOOD! LAYUP by GRAY,ALLISHA [PNT]   | 06:04 | 22-12 | H 10   |                                     |
|                                     | 05:49 |       |        | MISSED 3PTR by ELI,ASHLEY           |
| REBOUND (DEF) by MAVUNGA, STEPHANIE | 05:49 |       |        |                                     |
| MISSED 3PTR by MAVUNGA,STEPHANIE    | 05:30 |       |        |                                     |
|                                     | 05:30 |       |        | REBOUND (DEF) by WILSON, DOMINIQUE  |
|                                     | 05:03 |       |        | TURNOVER by WILSON, DOMINIQUE       |
| TIMEOUT media                       | 05:03 |       |        |                                     |
| SUB IN: BRYANT,N'DEA                | 05:03 |       |        |                                     |
| SUB IN: ROUNTREE, BRITTANY          | 05:03 |       |        |                                     |
| SUB IN: SUMMERS, HILLARY            | 05:03 |       |        |                                     |
| SUB OUT: GRAY,ALLISHA               | 05:03 |       |        |                                     |
| SUB OUT: BUTTS,DANIELLE             | 05:03 |       |        |                                     |
| SUB OUT: MAVUNGA, STEPHANIE         | 05:03 |       |        |                                     |
|                                     | 05:03 |       |        | SUB IN: MATHURIN, JENNIFER          |
|                                     | 05:03 |       |        | SUB OUT: ELI,ASHLEY                 |
| MISSED JUMPER by BRYANT,N'DEA       | 04:52 |       |        |                                     |
|                                     | 04:52 |       |        | REBOUND (DEF) by WILSON, DOMINIQUE  |
|                                     | 04:22 | 24-12 | H 12   | GOOD! JUMPER by BROWN, LEN'NIQUE    |
| MISSED LAYUP by WASHINGTON, JESSICA | 04:11 |       |        |                                     |
|                                     | 04:11 |       |        | BLOCK by SCHUHMACHER,CARLEE         |
| REBOUND (OFF) by TEAM               | 04:11 |       |        |                                     |
| GOOD! JUMPER by BRYANT,N'DEA        | 04:03 | 24-14 | H 10   |                                     |
| ASSIST by ROUNTREE,BRITTANY         | 04:03 |       |        |                                     |
|                                     | 03:42 |       |        | MISSED 3PTR by BROWN,LEN'NIQUE      |
| REBOUND (DEF) by BRYANT, N'DEA      | 03:42 |       |        |                                     |
| GOOD! JUMPER by BRYANT,N'DEA        | 03:32 | 24-16 | H 8    |                                     |
| ASSIST by COLEMAN,LATIFAH           | 03:32 |       |        |                                     |
| FOUL by COLEMAN, LATIFAH            | 03:17 |       |        |                                     |
|                                     | 03:17 |       |        | TIMEOUT media                       |
|                                     | 03:17 | 25-16 | H 9    | GOOD! FT by BROWN,LEN'NIQUE         |
|                                     | 03:17 | 26-16 | H 10   | GOOD! FT by BROWN,LEN'NIQUE         |
| SUB IN: GRAY,ALLISHA                | 03:17 |       |        | •                                   |
| SUB OUT: WASHINGTON, JESSICA        | 03:17 |       |        |                                     |
| MISSED 3PTR by ROUNTREE,BRITTANY    | 03:01 |       |        |                                     |
| REBOUND (OFF) by SUMMERS, HILLARY   | 03:01 |       |        |                                     |
| MISSED LAYUP by SUMMERS,HILLARY     | 02:58 |       |        |                                     |
| REBOUND (OFF) by BRYANT,N'DEA       | 02:58 |       |        |                                     |
| MISSED LAYUP by BRYANT,N'DEA        | 02:56 |       |        |                                     |
| REBOUND (OFF) by COLEMAN, LATIFAH   | 02:56 |       |        |                                     |
| MISSED JUMPER by COLEMAN, LATIFAH   | 02:51 |       |        |                                     |
|                                     | 02:51 |       |        | REBOUND (DEF) by MATHURIN, JENNIFER |
|                                     | 02:34 |       |        | MISSED 3PTR by WILSON, DOMINIQUE    |
| REBOUND (DEF) by GRAY,ALLISHA       | 02:34 |       |        |                                     |
|                                     | 02:14 |       |        | FOUL by BROWN, LEN'NIQUE            |
| SUB IN: CHERRY, JAMIE               | 02:14 |       |        |                                     |
| SUB OUT: COLEMAN,LATIFAH            | 02:14 |       |        |                                     |
| MISSED 3PTR by CHERRY, JAMIE        | 02:06 |       |        |                                     |
|                                     | 02:06 |       |        | REBOUND (DEF) by SCHUHMACHER,CARLEE |

| VISITORS: #12 North Carolina      | Time  | Score | Margin | HOME: NC State                    |
|-----------------------------------|-------|-------|--------|-----------------------------------|
|                                   | 01:33 |       |        | TURNOVER by TEAM                  |
|                                   | 01:21 |       |        | FOUL by MATHURIN, JENNIFER        |
| GOOD! FT by GRAY,ALLISHA          | 01:21 | 26-17 | H 9    |                                   |
| GOOD! FT by GRAY,ALLISHA          | 01:21 | 26-18 | H 8    |                                   |
| SUB IN: WASHINGTON, JESSICA       | 01:21 |       |        |                                   |
| SUB OUT: GRAY,ALLISHA             | 01:21 |       |        |                                   |
|                                   | 00:59 |       |        | MISSED 3PTR by WILLIAMS, ASHLEY   |
| REBOUND (DEF) by CHERRY, JAMIE    | 00:59 |       |        |                                   |
| GOOD! 3PTR by WASHINGTON, JESSICA | 00:50 | 26-21 | H 5    |                                   |
| ASSIST by CHERRY, JAMIE           | 00:50 |       |        |                                   |
|                                   | 00:27 |       |        | MISSED LAYUP by WILSON, DOMINIQUE |
| BLOCK by SUMMERS,HILLARY          | 00:27 |       |        |                                   |
| REBOUND (DEF) by SUMMERS, HILLARY | 00:24 |       |        |                                   |
| TIMEOUT 30SEC                     | 00:16 |       |        |                                   |
|                                   | 00:16 |       |        | SUB IN: NELSON, CHELSEA           |
|                                   | 00:16 |       |        | SUB IN: ELI,ASHLEY                |
|                                   | 00:16 |       |        | SUB OUT: SCHUHMACHER,CARLEE       |
|                                   | 00:16 |       |        | SUB OUT: WILLIAMS, ASHLEY         |
| MISSED 3PTR by CHERRY, JAMIE      | 00:06 |       |        |                                   |
|                                   | 00:06 |       |        | REBOUND (DEF) by ELI,ASHLEY       |