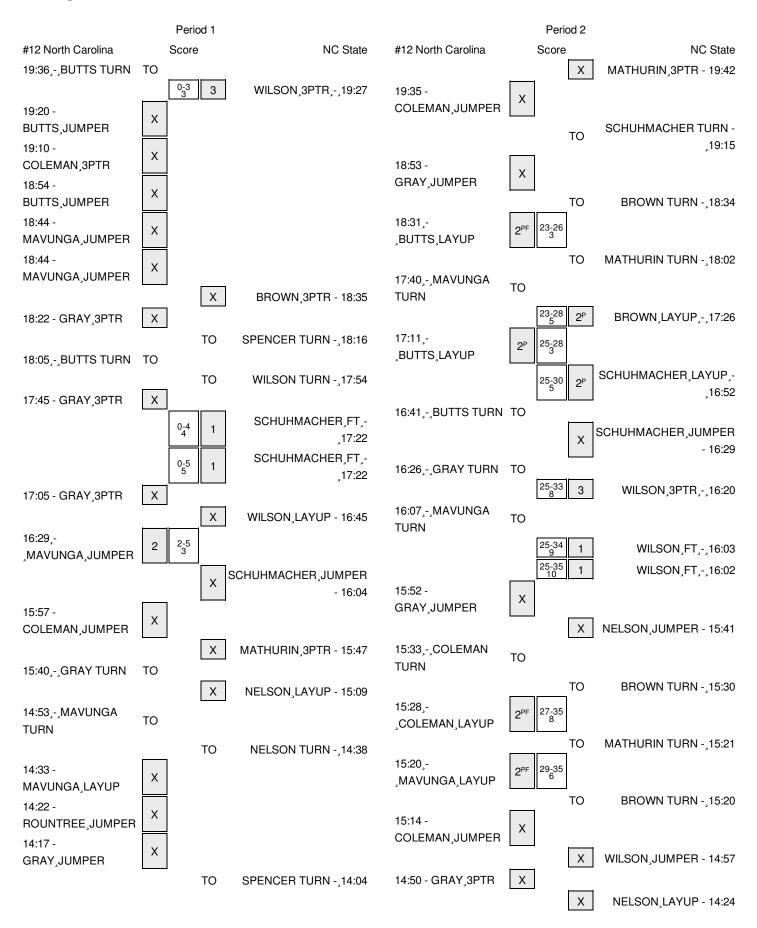

## #12 North Carolina vs NC State 1/22/2015; 7:00 pm at Reynolds Coliseum (Raleigh, N.C.) Period 1 Play-By-Play

| HOME: NC Stat                         | Margin | Score | Time           | VISITORS: #12 North Carolina        |
|---------------------------------------|--------|-------|----------------|-------------------------------------|
|                                       |        |       | 19:36          | TURNOVER by BUTTS,DANIELLE          |
| GOOD! 3PTR by WILSON,DOMINIQUI        | H 3    | 3-0   | 19:27          |                                     |
| FOUL by SCHUHMACHER,CARLE             |        |       | 19:20          |                                     |
|                                       |        |       | 19:20          | MISSED JUMPER by BUTTS, DANIELLE    |
|                                       |        |       | 19:20          | REBOUND (OFF) by GRAY,ALLISHA       |
|                                       |        |       | 19:10          | MISSED 3PTR by COLEMAN,LATIFAH      |
|                                       |        |       | 19:10          | REBOUND (OFF) by GRAY,ALLISHA       |
|                                       |        |       | 18:54          | MISSED JUMPER by BUTTS,DANIELLE     |
|                                       |        |       | 18:54          | REBOUND (OFF) by TEAM               |
|                                       |        |       | 18:44          | MISSED JUMPER by MAVUNGA,STEPHANIE  |
|                                       |        |       | 18:44          | REBOUND (OFF) by MAVUNGA, STEPHANIE |
|                                       |        |       | 18:44          | MISSED JUMPER by MAVUNGA,STEPHANIE  |
| BLOCK by SCHUHMACHER, CARLEI          |        |       | 18:44          |                                     |
| REBOUND (DEF) by MATHURIN, JENNIFER   |        |       | 18:44          |                                     |
| , ,                                   |        |       | 18:44          | FOUL by MAVUNGA,STEPHANIE           |
| MISSED 3PTR by BROWN,LEN'NIQUI        |        |       | 18:35          | •                                   |
|                                       |        |       | 18:35          | REBOUND (DEF) by TEAM               |
|                                       |        |       | 18:22          | MISSED 3PTR by GRAY,ALLISHA         |
| REBOUND (DEF) by SPENCER,MIA          |        |       | 18:22          |                                     |
| TURNOVER by SPENCER, MIAH             |        |       | 18:16          |                                     |
| TOTING VEITBY OF ENGER, WITH          |        |       | 18:15          | STEAL by GRAY,ALLISHA               |
|                                       |        |       | 18:05          | TURNOVER by BUTTS,DANIELLE          |
| TURNOVER by WILSON, DOMINIQUI         |        |       | 17:54          | TOTAL DE BOTTO, DANIELLE            |
| TOTALOVER BY WIESON, DOMINIQUE        |        |       | 17:45          | MISSED 3PTR by GRAY,ALLISHA         |
| REBOUND (DEF) by WILSON,DOMINIQUI     |        |       | 17:45          | WIGGED OF THE DY GITAT, ALLIGHA     |
| REBOUND (DEF) by WIESON, DOMINIQUI    |        |       |                | FOLIL by BLITTS DANIELLE            |
| COOD ET by COUNTINACTIED CADIES       | H 4    | 4.0   | 17:22          | FOUL by BUTTS,DANIELLE              |
| GOOD! FT by SCHUHMACHER, CARLEI       |        | 4-0   | 17:22          |                                     |
| GOOD! FT by SCHUHMACHER,CARLEI        | H 5    | 5-0   | 17:22          | OUR IN PRIVANT NIDEA                |
|                                       |        |       | 17:22          | SUB IN: BRYANT,N'DEA                |
|                                       |        |       | 17:22          | SUB OUT: BUTTS,DANIELLE             |
|                                       |        |       | 17:05          | MISSED 3PTR by GRAY,ALLISHA         |
| REBOUND (DEF) by SCHUHMACHER,CARLEI   |        |       | 17:05          |                                     |
| MISSED LAYUP by WILSON,DOMINIQUI      |        |       | 16:45          |                                     |
|                                       |        |       | 16:45          | REBOUND (DEF) by COLEMAN,LATIFAH    |
|                                       | H 3    | 5-2   | 16:29          | GOOD! JUMPER by MAVUNGA,STEPHANIE   |
|                                       |        |       | 16:29          | ASSIST by ROUNTREE,BRITTANY         |
| MISSED JUMPER by SCHUHMACHER, CARLEI  |        |       | 16:04          |                                     |
|                                       |        |       | 16:04          | REBOUND (DEF) by MAVUNGA,STEPHANIE  |
|                                       |        |       | 15:57          | MISSED JUMPER by COLEMAN,LATIFAH    |
| REBOUND (DEF) by MATHURIN, JENNIFER   |        |       | 15:57          |                                     |
| MISSED 3PTR by MATHURIN, JENNIFER     |        |       | 15:47          |                                     |
|                                       |        |       | 15:47          | REBOUND (DEF) by GRAY,ALLISHA       |
|                                       |        |       | 15:40          | TURNOVER by GRAY,ALLISHA            |
|                                       |        |       | 15:40          | FOUL by GRAY,ALLISHA                |
|                                       |        |       |                |                                     |
| TIMEOUT medi                          |        |       | 15:40          |                                     |
| TIMEOUT medi<br>SUB IN: NELSON,CHELSE |        |       | 15:40<br>15:40 |                                     |

| VISITORS: #12 North Carolina         | Time  | Score | Margin | HOME: NC State                         |
|--------------------------------------|-------|-------|--------|----------------------------------------|
| FOUL by BRYANT,N'DEA                 | 15:14 |       |        |                                        |
| FOUL by ROUNTREE,BRITTANY            | 15:10 |       |        |                                        |
|                                      | 15:09 |       |        | MISSED LAYUP by NELSON, CHELSEA        |
| BLOCK by BRYANT,N'DEA                | 15:09 |       |        |                                        |
| REBOUND (DEF) by TEAM                | 15:08 |       |        |                                        |
|                                      | 14:54 |       |        | FOUL by NELSON, CHELSEA                |
| TURNOVER by MAVUNGA, STEPHANIE       | 14:53 |       |        |                                        |
|                                      | 14:52 |       |        | STEAL by WILSON, DOMINIQUE             |
|                                      | 14:38 |       |        | TURNOVER by NELSON, CHELSEA            |
| STEAL by COLEMAN, LATIFAH            | 14:36 |       |        |                                        |
| MISSED LAYUP by MAVUNGA, STEPHANIE   | 14:33 |       |        |                                        |
|                                      | 14:33 |       |        | BLOCK by NELSON, CHELSEA               |
| REBOUND (OFF) by TEAM                | 14:32 |       |        |                                        |
|                                      | 14:32 |       |        | FOUL by NELSON, CHELSEA                |
|                                      | 14:32 |       |        | SUB IN: ELI,ASHLEY                     |
|                                      | 14:32 |       |        | SUB OUT: NELSON, CHELSEA               |
| MISSED JUMPER by ROUNTREE, BRITTANY  | 14:22 |       |        |                                        |
| REBOUND (OFF) by GRAY, ALLISHA       | 14:22 |       |        |                                        |
| MISSED JUMPER by GRAY,ALLISHA        | 14:17 |       |        |                                        |
|                                      | 14:17 |       |        | REBOUND (DEF) by TEAM                  |
| SUB IN: WASHINGTON, JESSICA          | 14:16 |       |        |                                        |
| SUB OUT: GRAY,ALLISHA                | 14:16 |       |        |                                        |
|                                      | 14:04 |       |        | TURNOVER by SPENCER, MIAH              |
|                                      | 14:04 |       |        | FOUL by SPENCER,MIAH                   |
| SUB IN: FULLER,HILLARY               | 14:04 |       |        |                                        |
| SUB OUT: MAVUNGA, STEPHANIE          | 14:04 |       |        |                                        |
| MISSED 3PTR by COLEMAN,LATIFAH       | 13:45 |       |        |                                        |
|                                      | 13:45 |       |        | REBOUND (DEF) by BROWN, LEN'NIQUE      |
|                                      | 13:35 |       |        | MISSED JUMPER by BROWN, LEN'NIQUE      |
| REBOUND (DEF) by FULLER, HILLARY     | 13:35 |       |        |                                        |
| TURNOVER by COLEMAN, LATIFAH         | 13:27 |       |        |                                        |
|                                      | 13:25 |       |        | STEAL by BROWN, LEN'NIQUE              |
|                                      | 13:22 |       |        | MISSED LAYUP by BROWN, LEN'NIQUE       |
| REBOUND (DEF) by COLEMAN, LATIFAH    | 13:22 |       |        |                                        |
| MISSED JUMPER by BRYANT,N'DEA        | 13:12 |       |        |                                        |
| REBOUND (OFF) by WASHINGTON, JESSICA | 13:12 |       |        |                                        |
| MISSED 3PTR by BRYANT,N'DEA          | 13:02 |       |        |                                        |
|                                      | 13:02 |       |        | REBOUND (DEF) by BROWN, LEN'NIQUE      |
| SUB IN: CHERRY, JAMIE                | 12:47 |       |        |                                        |
| SUB OUT: COLEMAN,LATIFAH             | 12:47 |       |        |                                        |
|                                      | 12:44 |       |        | MISSED JUMPER by SPENCER, MIAH         |
| REBOUND (DEF) by BRYANT,N'DEA        | 12:44 |       |        |                                        |
| MISSED 3PTR by WASHINGTON, JESSICA   | 12:18 |       |        |                                        |
|                                      | 12:18 |       |        | REBOUND (DEF) by WILSON, DOMINIQUE     |
|                                      | 12:02 |       |        | MISSED 3PTR by BROWN, LEN'NIQUE        |
| REBOUND (DEF) by FULLER, HILLARY     | 12:02 |       |        |                                        |
| GOOD! 3PTR by CHERRY, JAMIE          | 11:51 | 5-5   | Т      |                                        |
|                                      | 11:29 | 7-5   | H 2    | GOOD! LAYUP by WILSON, DOMINIQUE [PNT] |
|                                      | 11:29 |       |        | ASSIST by SPENCER,MIAH                 |
| TURNOVER by ROUNTREE,BRITTANY        | 11:12 |       |        |                                        |
| FOUL by ROUNTREE, BRITTANY           | 11:12 |       |        |                                        |
|                                      | 11:12 |       |        | TIMEOUT MEDIA                          |
|                                      |       |       |        |                                        |

| VISITORS: #12 North Carolina           | Time  | Score | Margin   | HOME: NC State                           |
|----------------------------------------|-------|-------|----------|------------------------------------------|
| SUB IN: GRAY,ALLISHA                   | 11:12 |       | <u> </u> |                                          |
| SUB IN: BUTTS,DANIELLE                 | 11:12 |       |          |                                          |
| SUB IN: MAVUNGA, STEPHANIE             | 11:12 |       |          |                                          |
| SUB OUT: ROUNTREE, BRITTANY            | 11:12 |       |          |                                          |
| SUB OUT: FULLER, HILLARY               | 11:12 |       |          |                                          |
| SUB OUT: BRYANT,N'DEA                  | 11:12 |       |          |                                          |
|                                        | 11:12 |       |          | SUB IN: WILLIAMS, ASHLEY                 |
|                                        | 11:12 |       |          | SUB OUT: WILSON, DOMINIQUE               |
|                                        | 10:54 |       |          | MISSED 3PTR by WILLIAMS,ASHLEY           |
|                                        | 10:54 |       |          | REBOUND (OFF) by SPENCER,MIAH            |
|                                        | 10:41 |       |          | TURNOVER by SPENCER,MIAH                 |
|                                        | 10:41 |       |          | FOUL by SPENCER,MIAH                     |
| TURNOVER by CHERRY, JAMIE              | 10:36 |       |          | 1 OOL by St LINGLIN, WHAT                |
| TORNOVER BY CHERNY, JAIVILE            | 10:33 |       |          | STEAL by SPENCER,MIAH                    |
|                                        | 10:33 | 10-5  | H 5      | GOOD! 3PTR by MATHURIN, JENNIFER         |
|                                        |       | 10-5  | пэ       |                                          |
| TURNOVER L. OUERRY IAMIE               | 10:26 |       |          | ASSIST by ELI,ASHLEY                     |
| TURNOVER by CHERRY, JAMIE              | 10:15 |       |          |                                          |
| FOUL by CHERRY, JAMIE                  | 10:15 |       |          |                                          |
| SUB IN: COLEMAN,LATIFAH                | 10:15 |       |          |                                          |
| SUB OUT: CHERRY, JAMIE                 | 10:15 |       |          |                                          |
|                                        | 10:15 |       |          | SUB IN: WILSON, DOMINIQUE                |
|                                        | 10:15 |       |          | SUB OUT: SPENCER,MIAH                    |
|                                        | 10:06 | 13-5  | H 8      | GOOD! 3PTR by WILLIAMS,ASHLEY            |
|                                        | 10:06 |       |          | ASSIST by BROWN,LEN'NIQUE                |
| MISSED 3PTR by GRAY,ALLISHA            | 09:52 |       |          |                                          |
|                                        | 09:52 |       |          | REBOUND (DEF) by WILSON, DOMINIQUE       |
|                                        | 09:32 |       |          | MISSED 3PTR by MATHURIN, JENNIFER        |
| REBOUND (DEF) by COLEMAN,LATIFAH       | 09:32 |       |          |                                          |
| MISSED 3PTR by WASHINGTON, JESSICA     | 09:24 |       |          |                                          |
|                                        | 09:24 |       |          | REBOUND (DEF) by BROWN, LEN'NIQUE        |
|                                        | 09:15 |       |          | MISSED LAYUP by WILSON, DOMINIQUE        |
| REBOUND (DEF) by GRAY, ALLISHA         | 09:15 |       |          |                                          |
| GOOD! JUMPER by BUTTS, DANIELLE [PNT]  | 08:57 | 13-7  | H 6      |                                          |
|                                        | 08:35 | 15-7  | H 8      | GOOD! JUMPER by MATHURIN, JENNIFER [PNT] |
|                                        | 08:35 |       |          | ASSIST by WILSON, DOMINIQUE              |
| FOUL by GRAY,ALLISHA                   | 08:35 |       |          |                                          |
|                                        | 08:35 | 16-7  | H 9      | GOOD! FT by MATHURIN, JENNIFER           |
|                                        | 08:35 |       |          | SUB IN: SCHUHMACHER,CARLEE               |
|                                        | 08:35 |       |          | SUB OUT: MATHURIN, JENNIFER              |
| MISSED JUMPER by BUTTS, DANIELLE       | 08:23 |       |          |                                          |
|                                        | 08:22 |       |          | BLOCK by SCHUHMACHER, CARLEE             |
|                                        | 08:21 |       |          | REBOUND (DEF) by SCHUHMACHER, CARLEE     |
|                                        | 07:57 |       |          | MISSED 3PTR by WILSON, DOMINIQUE         |
| REBOUND (DEF) by BUTTS, DANIELLE       | 07:57 |       |          | •                                        |
| MISSED 3PTR by GRAY,ALLISHA            | 07:41 |       |          |                                          |
| , a , a                                | 07:41 |       |          | REBOUND (DEF) by WILSON, DOMINIQUE       |
|                                        | 07:30 | 18-7  | H 11     | GOOD! LAYUP by WILSON, DOMINIQUE [PNT]   |
| MISSED 3PTR by WASHINGTON, JESSICA     | 07:30 | .0 7  |          | SSSEE STATES OF THE SOUTH AGE [FINT]     |
| 5225 0. 11. 5, 17.01111401014,02001074 | 07:19 |       |          | REBOUND (DEF) by WILSON, DOMINIQUE       |
|                                        | 07:19 | 20-7  | H 13     | GOOD! LAYUP by BROWN,LEN'NIQUE [PNT]     |
|                                        | 07:11 | 20-1  | 11 10    | ASSIST by WILSON, DOMINIQUE              |
| GOOD! 3PTR by GRAY,ALLISHA             | 06:53 | 20-10 | H 10     | AGGIGT BY WILGGIN,DOWNINGUE              |
| GOOD: OF ITH BY GRAT, ALLIONA          | 00.33 | ۷-۱۷  | 11 10    |                                          |

| VISITORS: #12 North Carolina        | Time  | Score | Margin | HOME: NC State                      |
|-------------------------------------|-------|-------|--------|-------------------------------------|
| ASSIST by BUTTS,DANIELLE            | 06:53 |       |        |                                     |
|                                     | 06:20 | 22-10 | H 12   | GOOD! JUMPER by BROWN,LEN'NIQUE     |
| MISSED 3PTR by WASHINGTON, JESSICA  | 06:08 |       |        |                                     |
| REBOUND (OFF) by GRAY,ALLISHA       | 06:08 |       |        |                                     |
| GOOD! LAYUP by GRAY,ALLISHA [PNT]   | 06:04 | 22-12 | H 10   |                                     |
|                                     | 05:49 |       |        | MISSED 3PTR by ELI,ASHLEY           |
| REBOUND (DEF) by MAVUNGA, STEPHANIE | 05:49 |       |        |                                     |
| MISSED 3PTR by MAVUNGA,STEPHANIE    | 05:30 |       |        |                                     |
|                                     | 05:30 |       |        | REBOUND (DEF) by WILSON, DOMINIQUE  |
|                                     | 05:03 |       |        | TURNOVER by WILSON, DOMINIQUE       |
| TIMEOUT media                       | 05:03 |       |        |                                     |
| SUB IN: BRYANT,N'DEA                | 05:03 |       |        |                                     |
| SUB IN: ROUNTREE, BRITTANY          | 05:03 |       |        |                                     |
| SUB IN: SUMMERS, HILLARY            | 05:03 |       |        |                                     |
| SUB OUT: GRAY,ALLISHA               | 05:03 |       |        |                                     |
| SUB OUT: BUTTS,DANIELLE             | 05:03 |       |        |                                     |
| SUB OUT: MAVUNGA, STEPHANIE         | 05:03 |       |        |                                     |
|                                     | 05:03 |       |        | SUB IN: MATHURIN, JENNIFER          |
|                                     | 05:03 |       |        | SUB OUT: ELI,ASHLEY                 |
| MISSED JUMPER by BRYANT,N'DEA       | 04:52 |       |        |                                     |
|                                     | 04:52 |       |        | REBOUND (DEF) by WILSON, DOMINIQUE  |
|                                     | 04:22 | 24-12 | H 12   | GOOD! JUMPER by BROWN, LEN'NIQUE    |
| MISSED LAYUP by WASHINGTON, JESSICA | 04:11 |       |        |                                     |
|                                     | 04:11 |       |        | BLOCK by SCHUHMACHER,CARLEE         |
| REBOUND (OFF) by TEAM               | 04:11 |       |        |                                     |
| GOOD! JUMPER by BRYANT,N'DEA        | 04:03 | 24-14 | H 10   |                                     |
| ASSIST by ROUNTREE,BRITTANY         | 04:03 |       |        |                                     |
|                                     | 03:42 |       |        | MISSED 3PTR by BROWN,LEN'NIQUE      |
| REBOUND (DEF) by BRYANT, N'DEA      | 03:42 |       |        |                                     |
| GOOD! JUMPER by BRYANT,N'DEA        | 03:32 | 24-16 | H 8    |                                     |
| ASSIST by COLEMAN,LATIFAH           | 03:32 |       |        |                                     |
| FOUL by COLEMAN, LATIFAH            | 03:17 |       |        |                                     |
|                                     | 03:17 |       |        | TIMEOUT media                       |
|                                     | 03:17 | 25-16 | H 9    | GOOD! FT by BROWN,LEN'NIQUE         |
|                                     | 03:17 | 26-16 | H 10   | GOOD! FT by BROWN,LEN'NIQUE         |
| SUB IN: GRAY,ALLISHA                | 03:17 |       |        | •                                   |
| SUB OUT: WASHINGTON, JESSICA        | 03:17 |       |        |                                     |
| MISSED 3PTR by ROUNTREE,BRITTANY    | 03:01 |       |        |                                     |
| REBOUND (OFF) by SUMMERS, HILLARY   | 03:01 |       |        |                                     |
| MISSED LAYUP by SUMMERS,HILLARY     | 02:58 |       |        |                                     |
| REBOUND (OFF) by BRYANT,N'DEA       | 02:58 |       |        |                                     |
| MISSED LAYUP by BRYANT,N'DEA        | 02:56 |       |        |                                     |
| REBOUND (OFF) by COLEMAN, LATIFAH   | 02:56 |       |        |                                     |
| MISSED JUMPER by COLEMAN, LATIFAH   | 02:51 |       |        |                                     |
|                                     | 02:51 |       |        | REBOUND (DEF) by MATHURIN, JENNIFER |
|                                     | 02:34 |       |        | MISSED 3PTR by WILSON, DOMINIQUE    |
| REBOUND (DEF) by GRAY,ALLISHA       | 02:34 |       |        |                                     |
|                                     | 02:14 |       |        | FOUL by BROWN, LEN'NIQUE            |
| SUB IN: CHERRY, JAMIE               | 02:14 |       |        |                                     |
| SUB OUT: COLEMAN,LATIFAH            | 02:14 |       |        |                                     |
| MISSED 3PTR by CHERRY, JAMIE        | 02:06 |       |        |                                     |
|                                     | 02:06 |       |        | REBOUND (DEF) by SCHUHMACHER,CARLEE |

| VISITORS: #12 North Carolina      | Time  | Score | Margin | HOME: NC State                    |
|-----------------------------------|-------|-------|--------|-----------------------------------|
|                                   | 01:33 |       |        | TURNOVER by TEAM                  |
|                                   | 01:21 |       |        | FOUL by MATHURIN, JENNIFER        |
| GOOD! FT by GRAY,ALLISHA          | 01:21 | 26-17 | H 9    |                                   |
| GOOD! FT by GRAY,ALLISHA          | 01:21 | 26-18 | H 8    |                                   |
| SUB IN: WASHINGTON, JESSICA       | 01:21 |       |        |                                   |
| SUB OUT: GRAY,ALLISHA             | 01:21 |       |        |                                   |
|                                   | 00:59 |       |        | MISSED 3PTR by WILLIAMS, ASHLEY   |
| REBOUND (DEF) by CHERRY, JAMIE    | 00:59 |       |        |                                   |
| GOOD! 3PTR by WASHINGTON, JESSICA | 00:50 | 26-21 | H 5    |                                   |
| ASSIST by CHERRY, JAMIE           | 00:50 |       |        |                                   |
|                                   | 00:27 |       |        | MISSED LAYUP by WILSON, DOMINIQUE |
| BLOCK by SUMMERS,HILLARY          | 00:27 |       |        |                                   |
| REBOUND (DEF) by SUMMERS, HILLARY | 00:24 |       |        |                                   |
| TIMEOUT 30SEC                     | 00:16 |       |        |                                   |
|                                   | 00:16 |       |        | SUB IN: NELSON, CHELSEA           |
|                                   | 00:16 |       |        | SUB IN: ELI,ASHLEY                |
|                                   | 00:16 |       |        | SUB OUT: SCHUHMACHER,CARLEE       |
|                                   | 00:16 |       |        | SUB OUT: WILLIAMS, ASHLEY         |
| MISSED 3PTR by CHERRY, JAMIE      | 00:06 |       |        |                                   |
|                                   | 00:06 |       |        | REBOUND (DEF) by ELI,ASHLEY       |

# #12 North Carolina vs NC State 1/22/2015; 7:00 pm at Reynolds Coliseum (Raleigh, N.C.) Period 2 Play-By-Play

| VISITORS: #12 North Carolina            | Time  | Score | Margin | HOME: NC State                          |
|-----------------------------------------|-------|-------|--------|-----------------------------------------|
|                                         | 19:42 |       |        | MISSED 3PTR by MATHURIN, JENNIFER       |
| REBOUND (DEF) by GRAY,ALLISHA           | 19:42 |       |        | · · · · · · · · · · · · · · · · · · ·   |
| MISSED JUMPER by COLEMAN, LATIFAH       | 19:35 |       |        |                                         |
|                                         | 19:35 |       |        | REBOUND (DEF) by SCHUHMACHER, CARLEE    |
|                                         | 19:15 |       |        | TURNOVER by SCHUHMACHER,CARLEE          |
| MISSED JUMPER by GRAY,ALLISHA           | 18:53 |       |        |                                         |
|                                         | 18:53 |       |        | REBOUND (DEF) by MATHURIN, JENNIFER     |
|                                         | 18:34 |       |        | TURNOVER by BROWN,LEN'NIQUE             |
| STEAL by BUTTS, DANIELLE                | 18:33 |       |        |                                         |
| GOOD! LAYUP by BUTTS, DANIELLE [FB/PNT] | 18:31 | 26-23 | H 3    |                                         |
| FOUL by GRAY,ALLISHA                    | 18:17 |       |        |                                         |
|                                         | 18:02 |       |        | TURNOVER by MATHURIN, JENNIFER          |
|                                         | 18:02 |       |        | FOUL by MATHURIN, JENNIFER              |
| TURNOVER by MAVUNGA, STEPHANIE          | 17:40 |       |        |                                         |
| FOUL by MAVUNGA, STEPHANIE              | 17:40 |       |        |                                         |
|                                         | 17:26 | 28-23 | H 5    | GOOD! LAYUP by BROWN,LEN'NIQUE [PNT]    |
|                                         | 17:13 |       |        | FOUL by SCHUHMACHER, CARLEE             |
| GOOD! LAYUP by BUTTS, DANIELLE [PNT]    | 17:11 | 28-25 | H 3    |                                         |
| ASSIST by GRAY,ALLISHA                  | 17:11 |       |        |                                         |
|                                         | 16:52 | 30-25 | H 5    | GOOD! LAYUP by SCHUHMACHER,CARLEE [PNT] |
|                                         | 16:52 |       |        | ASSIST by BROWN, LEN'NIQUE              |
|                                         | 16:45 |       |        | FOUL by SCHUHMACHER, CARLEE             |
| TURNOVER by BUTTS, DANIELLE             | 16:41 |       |        |                                         |
|                                         | 16:29 |       |        | MISSED JUMPER by SCHUHMACHER, CARLEE    |
| REBOUND (DEF) by GRAY,ALLISHA           | 16:29 |       |        |                                         |
| TURNOVER by GRAY,ALLISHA                | 16:26 |       |        |                                         |
| SUB IN: CHERRY, JAMIE                   | 16:26 |       |        |                                         |
| SUB OUT: COLEMAN,LATIFAH                | 16:26 |       |        |                                         |
|                                         | 16:20 | 33-25 | H 8    | GOOD! 3PTR by WILSON, DOMINIQUE         |
|                                         | 16:20 |       |        | ASSIST by SCHUHMACHER, CARLEE           |
| TURNOVER by MAVUNGA, STEPHANIE          | 16:07 |       |        |                                         |
|                                         | 16:06 |       |        | STEAL by BROWN, LEN'NIQUE               |
| FOUL by CHERRY, JAMIE                   | 16:03 |       |        |                                         |
|                                         | 16:03 | 34-25 | H 9    | GOOD! FT by WILSON, DOMINIQUE           |
|                                         | 16:02 | 35-25 | H 10   | GOOD! FT by WILSON, DOMINIQUE           |
| SUB IN: COLEMAN,LATIFAH                 | 16:02 |       |        |                                         |
| SUB OUT: CHERRY,JAMIE                   | 16:02 |       |        |                                         |
|                                         | 16:02 |       |        | SUB IN: NELSON, CHELSEA                 |
|                                         | 16:02 |       |        | SUB OUT: SCHUHMACHER,CARLEE             |
| MISSED JUMPER by GRAY,ALLISHA           | 15:52 |       |        |                                         |
|                                         | 15:52 |       |        | REBOUND (DEF) by NELSON, CHELSEA        |
|                                         | 15:41 |       |        | MISSED JUMPER by NELSON, CHELSEA        |
| BLOCK by MAVUNGA, STEPHANIE             | 15:41 |       |        |                                         |
| REBOUND (DEF) by MAVUNGA, STEPHANIE     | 15:39 |       |        |                                         |
| TURNOVER by COLEMAN, LATIFAH            | 15:33 |       |        |                                         |
| FOUL by COLEMAN, LATIFAH                | 15:33 |       |        |                                         |
|                                         | 15:33 |       |        | TIMEOUT MEDIA                           |