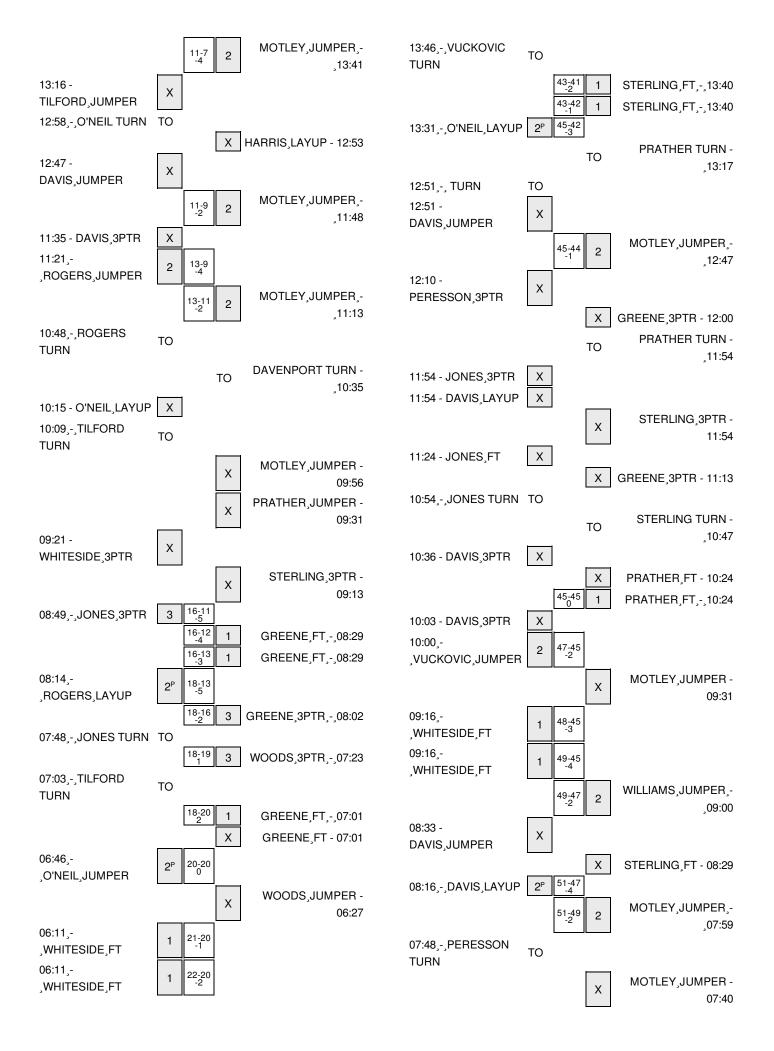

| VISITORS: Georgia Tech              | Time  | Score              | Margin | HOME: MIAMI                                  |
|-------------------------------------|-------|--------------------|--------|----------------------------------------------|
| REBOUND (DEF) by VUCKOVIC,KATARINA  | 06:27 |                    |        |                                              |
| FOUL by ROGERS,RODDREKA             | 06:11 |                    |        |                                              |
| GOOD! FT by WHITESIDE, AALIYAH      | 06:11 | 20-21              | V 1    |                                              |
| GOOD! FT by WHITESIDE, AALIYAH      | 06:11 | 20-22              | V 2    |                                              |
|                                     | 06:11 |                    |        | SUB IN: MOTLEY,ADRIENNE                      |
|                                     | 06:11 |                    |        | SUB IN: WILLIAMS, JASSANY                    |
|                                     | 06:11 |                    |        | SUB IN: THOMAS, JESSICA                      |
|                                     | 06:11 |                    |        | SUB OUT: PRATHER,KHAILA                      |
|                                     | 06:11 |                    |        | SUB OUT: MCGUIRE, SURIYA                     |
|                                     | 06:11 |                    |        | SUB OUT: WOODS,MICHELLE                      |
|                                     | 06:06 |                    |        | TURNOVER by STERLING,NECOLE                  |
| STEAL by DAVIS,KAELA                | 06:04 |                    |        |                                              |
| MISSED JUMPER by DAVIS,KAELA        | 06:02 |                    |        |                                              |
| WHOOLD COMIT LITTED BAND, WALLA     | 06:02 |                    |        | REBOUND (DEF) by MOTLEY,ADRIENNE             |
|                                     | 05:56 | 23-22              | H 1    | GOOD! 3PTR by GREENE,NIGIA                   |
|                                     | 05:56 | 20-22              | 11.1   | ASSIST by MOTLEY,ADRIENNE                    |
| FOLU by TH FORD IMANU               | 05:29 |                    |        | ASSIST BY MOTELT, ADMILINIL                  |
| FOUL by TILFORD, IMANU              |       |                    |        |                                              |
| TURNOVER by TILFORD, IMANI          | 05:29 |                    |        |                                              |
| SUB IN: JONES, DE'AISHA             | 05:29 |                    |        |                                              |
| SUB OUT: TILFORD,IMANI              | 05:29 | 05.00              |        | 00001                                        |
|                                     | 05:26 | 25-22              | H 3    | GOOD! JUMPER by STERLING,NECOLE              |
| GOOD! 3PTR by VUCKOVIC,KATARINA     | 05:08 | 25-25              | Т      |                                              |
| ASSIST by JONES, DE'AISHA           | 05:08 |                    |        |                                              |
| FOUL by JONES, DE'AISHA             | 04:47 |                    |        |                                              |
|                                     | 04:47 | 26-25              | H 1    | GOOD! FT by THOMAS,JESSICA                   |
|                                     | 04:47 | 27-25              | H 2    | GOOD! FT by THOMAS,JESSICA                   |
| SUB IN: PERESSON,ANTONIA            | 04:47 |                    |        |                                              |
| SUB OUT: JONES,DE'AISHA             | 04:47 |                    |        |                                              |
| MISSED 3PTR by VUCKOVIC,KATARINA    | 04:32 |                    |        |                                              |
|                                     | 04:32 |                    |        | REBOUND (DEF) by THOMAS, JESSICA             |
|                                     | 04:26 | 29-25              | H 4    | GOOD! JUMPER by GREENE, NIGIA [FB]           |
| GOOD! 3PTR by PERESSON,ANTONIA      | 04:11 | 29-28              | H 1    |                                              |
| ASSIST by O'NEIL,ZAIRE              | 04:11 |                    |        |                                              |
|                                     | 03:56 |                    |        | MISSED JUMPER by THOMAS, JESSICA             |
| BLOCK by O'NEIL, ZAIRE              | 03:56 |                    |        |                                              |
|                                     | 03:54 |                    |        | REBOUND (OFF) by GREENE, NIGIA               |
|                                     | 03:40 |                    |        | MISSED JUMPER by MOTLEY, ADRIENNE            |
| REBOUND (DEF) by O'NEIL,ZAIRE       | 03:40 |                    |        |                                              |
| MISSED JUMPER by VUCKOVIC, KATARINA | 03:23 |                    |        |                                              |
|                                     | 03:23 |                    |        | REBOUND (DEF) by WILLIAMS, JASSANY           |
|                                     | 03:18 |                    |        | MISSED 3PTR by STERLING,NECOLE               |
| REBOUND (DEF) by PERESSON, ANTONIA  | 03:18 |                    |        | , , , , ,                                    |
| GOOD! 3PTR by DAVIS,KAELA           | 02:54 | 29-31              | V 2    |                                              |
| , -,                                | 02:25 | 32-31              | H 1    | GOOD! 3PTR by THOMAS,JESSICA                 |
|                                     | 02:25 |                    |        | ASSIST by GREENE,NIGIA                       |
| TURNOVER by O'NEIL,ZAIRE            | 02:04 |                    |        |                                              |
|                                     | 02:03 |                    |        | STEAL by MOTLEY,ADRIENNE                     |
|                                     | 02:00 | 34-31              | H 3    | GOOD! LAYUP by MOTLEY,ADRIENNE [FB/PNT]      |
| GOOD! JUMPER by O'NEIL,ZAIRE [PNT]  | 02:00 | 34-33              | H 1    | GOOD: EXTOR BY MOTEET, ADMILITINE [I B/FINT] |
| FOUL by O'NEIL,ZAIRE                | 01:40 | J <del>4</del> -33 | 111    |                                              |
| 1 OOL BY O INCIL, ZAINE             | 01:30 |                    |        | TIMEOUT media                                |
|                                     |       | 25.00              | ЦΩ     |                                              |
|                                     | 01:30 | 35-33              | H 2    | GOOD! FT by MOTLEY,ADRIENNE                  |

| VISITORS: Georgia Tech              | Time  | Score | Margin | HOME: MIAMI                        |
|-------------------------------------|-------|-------|--------|------------------------------------|
|                                     | 01:30 | 36-33 | H 3    | GOOD! FT by MOTLEY,ADRIENNE        |
| SUB IN: JONES, DE'AISHA             | 01:30 |       |        |                                    |
| SUB OUT: O'NEIL,ZAIRE               | 01:30 |       |        |                                    |
|                                     | 01:30 |       |        | SUB IN: DAVENPORT, ERYKAH          |
|                                     | 01:30 |       |        | SUB IN: HARRIS,KEYANNA             |
|                                     | 01:30 |       |        | SUB OUT: WILLIAMS, JASSANY         |
|                                     | 01:30 |       |        | SUB OUT: GREENE, NIGIA             |
| GOOD! JUMPER by WHITESIDE, AALIYAH  | 01:18 | 36-35 | H 1    |                                    |
|                                     | 01:04 |       |        | MISSED 3PTR by STERLING, NECOLE    |
| REBOUND (DEF) by WHITESIDE, AALIYAH | 01:04 |       |        |                                    |
| MISSED JUMPER by WHITESIDE, AALIYAH | 00:37 |       |        |                                    |
|                                     | 00:37 |       |        | REBOUND (DEF) by STERLING, NECOLE  |
|                                     | 00:27 |       |        | MISSED JUMPER by THOMAS, JESSICA   |
|                                     | 00:27 |       |        | REBOUND (OFF) by DAVENPORT, ERYKAH |
|                                     | 00:23 |       |        | MISSED JUMPER by DAVENPORT, ERYKAH |
| BLOCK by JONES, DE'AISHA            | 00:23 |       |        |                                    |
|                                     | 00:21 |       |        | REBOUND (OFF) by THOMAS, JESSICA   |
|                                     | 00:01 |       |        | MISSED JUMPER by MOTLEY, ADRIENNE  |
| REBOUND (DEF) by JONES, DE'AISHA    | 00:01 |       |        |                                    |

| VISITORS: Georgia Tech             | Time  | Score | Margin | HOME: MIAMI                        |
|------------------------------------|-------|-------|--------|------------------------------------|
|                                    | 14:59 |       |        | MISSED JUMPER by DAVENPORT, ERYKAH |
| REBOUND (DEF) by TEAM              | 14:59 |       |        |                                    |
| TURNOVER by DAVIS,KAELA            | 14:53 |       |        |                                    |
|                                    | 14:52 |       |        | STEAL by STERLING, NECOLE          |
|                                    | 14:50 |       |        | MISSED JUMPER by STERLING, NECOLE  |
|                                    | 14:50 |       |        | REBOUND (OFF) by TEAM              |
| FOUL by O'NEIL,ZAIRE               | 14:41 |       |        |                                    |
| SUB IN: VUCKOVIC,KATARINA          | 14:41 |       |        |                                    |
| SUB OUT: O'NEIL,ZAIRE              | 14:41 |       |        |                                    |
|                                    | 14:40 |       |        | TURNOVER by MOTLEY, ADRIENNE       |
| STEAL by TILFORD,IMANI             | 14:39 |       |        |                                    |
| TURNOVER by VUCKOVIC, KATARINA     | 14:25 |       |        |                                    |
|                                    | 14:20 |       |        | MISSED JUMPER by DAVENPORT, ERYKAH |
| BLOCK by ROGERS,RODDREKA           | 14:20 |       |        |                                    |
|                                    | 14:18 |       |        | REBOUND (OFF) by TEAM              |
|                                    | 14:11 |       |        | MISSED JUMPER by STERLING, NECOLE  |
| REBOUND (DEF) by ROGERS,RODDREKA   | 14:11 |       |        |                                    |
| TURNOVER by VUCKOVIC, KATARINA     | 13:46 |       |        |                                    |
|                                    | 13:45 |       |        | STEAL by GREENE, NIGIA             |
| FOUL by TILFORD,IMANI              | 13:40 |       |        |                                    |
|                                    | 13:40 | 41-43 | V 2    | GOOD! FT by STERLING, NECOLE       |
|                                    | 13:40 | 42-43 | V 1    | GOOD! FT by STERLING, NECOLE       |
| SUB IN: PERESSON,ANTONIA           | 13:40 |       |        | ·                                  |
| SUB IN: O'NEIL,ZAIRE               | 13:40 |       |        |                                    |
| SUB OUT: VUCKOVIC,KATARINA         | 13:40 |       |        |                                    |
|                                    | 13:40 |       |        | SUB IN: PRATHER,KHAILA             |
|                                    | 13:40 |       |        | SUB OUT: DAVENPORT,ERYKAH          |
| GOOD! LAYUP by O'NEIL,ZAIRE [PNT]  | 13:31 | 42-45 | V 3    |                                    |
| ASSIST by DAVIS,KAELA              | 13:31 |       |        |                                    |
| FOUL by O'NEIL,ZAIRE               | 13:21 |       |        |                                    |
| SUB IN: VUCKOVIC,KATARINA          | 13:21 |       |        |                                    |
| SUB OUT: O'NEIL,ZAIRE              | 13:21 |       |        |                                    |
| ,                                  | 13:17 |       |        | FOUL by PRATHER,KHAILA             |
|                                    | 13:17 |       |        | TURNOVER by PRATHER,KHAILA         |
| TURNOVER by TEAM                   | 12:51 |       |        |                                    |
| MISSED JUMPER by DAVIS,KAELA       | 12:51 |       |        |                                    |
| REBOUND (OFF) by TEAM              | 12:51 |       |        |                                    |
|                                    | 12:47 | 44-45 | V 1    | GOOD! JUMPER by MOTLEY,ADRIENNE    |
|                                    | 12:25 |       |        | FOUL by WOODS,MICHELLE             |
|                                    | 12:25 |       |        | SUB IN: THOMAS, JESSICA            |
|                                    | 12:25 |       |        | SUB OUT: WOODS,MICHELLE            |
| MISSED 3PTR by PERESSON,ANTONIA    | 12:10 |       |        |                                    |
| .,,                                | 12:10 |       |        | REBOUND (DEF) by MOTLEY, ADRIENNE  |
|                                    | 12:00 |       |        | MISSED 3PTR by GREENE, NIGIA       |
|                                    | 12:00 |       |        | REBOUND (OFF) by MOTLEY,ADRIENNE   |
|                                    | 11:54 |       |        | TURNOVER by PRATHER,KHAILA         |
| TIMEOUT media                      | 11:54 |       |        | ,                                  |
| MISSED 3PTR by JONES,DE'AISHA      | 11:54 |       |        |                                    |
| REBOUND (OFF) by VUCKOVIC,KATARINA | 11:54 |       |        |                                    |
| MISSED LAYUP by DAVIS,KAELA        | 11:54 |       |        |                                    |
| MODED BY OF BY DAVIO, IVILLA       | 11:54 |       |        | REBOUND (DEF) by THOMAS, JESSICA   |
|                                    | 11:54 |       |        | MISSED 3PTR by STERLING,NECOLE     |
|                                    | 11.04 |       |        | WINDOLD OF ITT DY STEPLING, NECOLE |