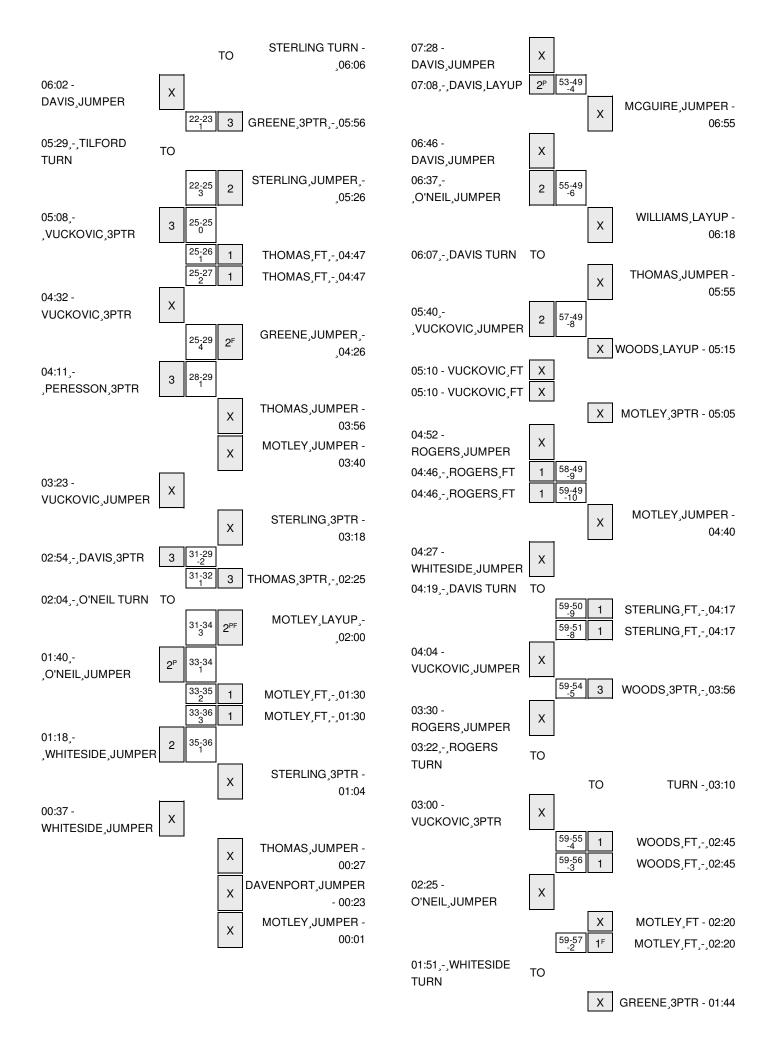

| VISITORS: Georgia Tech              | Time  | Score | Margin | HOME: MIAMI                        |
|-------------------------------------|-------|-------|--------|------------------------------------|
|                                     | 01:30 | 36-33 | H 3    | GOOD! FT by MOTLEY,ADRIENNE        |
| SUB IN: JONES, DE'AISHA             | 01:30 |       |        |                                    |
| SUB OUT: O'NEIL,ZAIRE               | 01:30 |       |        |                                    |
|                                     | 01:30 |       |        | SUB IN: DAVENPORT, ERYKAH          |
|                                     | 01:30 |       |        | SUB IN: HARRIS,KEYANNA             |
|                                     | 01:30 |       |        | SUB OUT: WILLIAMS, JASSANY         |
|                                     | 01:30 |       |        | SUB OUT: GREENE, NIGIA             |
| GOOD! JUMPER by WHITESIDE, AALIYAH  | 01:18 | 36-35 | H 1    |                                    |
|                                     | 01:04 |       |        | MISSED 3PTR by STERLING, NECOLE    |
| REBOUND (DEF) by WHITESIDE, AALIYAH | 01:04 |       |        |                                    |
| MISSED JUMPER by WHITESIDE, AALIYAH | 00:37 |       |        |                                    |
|                                     | 00:37 |       |        | REBOUND (DEF) by STERLING, NECOLE  |
|                                     | 00:27 |       |        | MISSED JUMPER by THOMAS, JESSICA   |
|                                     | 00:27 |       |        | REBOUND (OFF) by DAVENPORT, ERYKAH |
|                                     | 00:23 |       |        | MISSED JUMPER by DAVENPORT, ERYKAH |
| BLOCK by JONES, DE'AISHA            | 00:23 |       |        |                                    |
|                                     | 00:21 |       |        | REBOUND (OFF) by THOMAS, JESSICA   |
|                                     | 00:01 |       |        | MISSED JUMPER by MOTLEY, ADRIENNE  |
| REBOUND (DEF) by JONES, DE'AISHA    | 00:01 |       |        |                                    |

| VISITORS: Georgia Tech             | Time  | Score | Margin | HOME: MIAMI                        |
|------------------------------------|-------|-------|--------|------------------------------------|
|                                    | 14:59 |       |        | MISSED JUMPER by DAVENPORT, ERYKAH |
| REBOUND (DEF) by TEAM              | 14:59 |       |        |                                    |
| TURNOVER by DAVIS,KAELA            | 14:53 |       |        |                                    |
|                                    | 14:52 |       |        | STEAL by STERLING, NECOLE          |
|                                    | 14:50 |       |        | MISSED JUMPER by STERLING, NECOLE  |
|                                    | 14:50 |       |        | REBOUND (OFF) by TEAM              |
| FOUL by O'NEIL,ZAIRE               | 14:41 |       |        |                                    |
| SUB IN: VUCKOVIC,KATARINA          | 14:41 |       |        |                                    |
| SUB OUT: O'NEIL,ZAIRE              | 14:41 |       |        |                                    |
|                                    | 14:40 |       |        | TURNOVER by MOTLEY, ADRIENNE       |
| STEAL by TILFORD,IMANI             | 14:39 |       |        |                                    |
| TURNOVER by VUCKOVIC, KATARINA     | 14:25 |       |        |                                    |
|                                    | 14:20 |       |        | MISSED JUMPER by DAVENPORT, ERYKAH |
| BLOCK by ROGERS,RODDREKA           | 14:20 |       |        |                                    |
|                                    | 14:18 |       |        | REBOUND (OFF) by TEAM              |
|                                    | 14:11 |       |        | MISSED JUMPER by STERLING, NECOLE  |
| REBOUND (DEF) by ROGERS,RODDREKA   | 14:11 |       |        |                                    |
| TURNOVER by VUCKOVIC, KATARINA     | 13:46 |       |        |                                    |
|                                    | 13:45 |       |        | STEAL by GREENE, NIGIA             |
| FOUL by TILFORD,IMANI              | 13:40 |       |        |                                    |
|                                    | 13:40 | 41-43 | V 2    | GOOD! FT by STERLING, NECOLE       |
|                                    | 13:40 | 42-43 | V 1    | GOOD! FT by STERLING, NECOLE       |
| SUB IN: PERESSON,ANTONIA           | 13:40 |       |        | ·                                  |
| SUB IN: O'NEIL,ZAIRE               | 13:40 |       |        |                                    |
| SUB OUT: VUCKOVIC,KATARINA         | 13:40 |       |        |                                    |
|                                    | 13:40 |       |        | SUB IN: PRATHER,KHAILA             |
|                                    | 13:40 |       |        | SUB OUT: DAVENPORT,ERYKAH          |
| GOOD! LAYUP by O'NEIL,ZAIRE [PNT]  | 13:31 | 42-45 | V 3    |                                    |
| ASSIST by DAVIS,KAELA              | 13:31 |       |        |                                    |
| FOUL by O'NEIL,ZAIRE               | 13:21 |       |        |                                    |
| SUB IN: VUCKOVIC,KATARINA          | 13:21 |       |        |                                    |
| SUB OUT: O'NEIL,ZAIRE              | 13:21 |       |        |                                    |
| ,                                  | 13:17 |       |        | FOUL by PRATHER,KHAILA             |
|                                    | 13:17 |       |        | TURNOVER by PRATHER,KHAILA         |
| TURNOVER by TEAM                   | 12:51 |       |        |                                    |
| MISSED JUMPER by DAVIS,KAELA       | 12:51 |       |        |                                    |
| REBOUND (OFF) by TEAM              | 12:51 |       |        |                                    |
|                                    | 12:47 | 44-45 | V 1    | GOOD! JUMPER by MOTLEY,ADRIENNE    |
|                                    | 12:25 |       |        | FOUL by WOODS,MICHELLE             |
|                                    | 12:25 |       |        | SUB IN: THOMAS, JESSICA            |
|                                    | 12:25 |       |        | SUB OUT: WOODS,MICHELLE            |
| MISSED 3PTR by PERESSON,ANTONIA    | 12:10 |       |        |                                    |
| .,,                                | 12:10 |       |        | REBOUND (DEF) by MOTLEY, ADRIENNE  |
|                                    | 12:00 |       |        | MISSED 3PTR by GREENE, NIGIA       |
|                                    | 12:00 |       |        | REBOUND (OFF) by MOTLEY,ADRIENNE   |
|                                    | 11:54 |       |        | TURNOVER by PRATHER,KHAILA         |
| TIMEOUT media                      | 11:54 |       |        | ,                                  |
| MISSED 3PTR by JONES,DE'AISHA      | 11:54 |       |        |                                    |
| REBOUND (OFF) by VUCKOVIC,KATARINA | 11:54 |       |        |                                    |
| MISSED LAYUP by DAVIS,KAELA        | 11:54 |       |        |                                    |
| MODED BY OF BY DAVIO, IVILLA       | 11:54 |       |        | REBOUND (DEF) by THOMAS, JESSICA   |
|                                    | 11:54 |       |        | MISSED 3PTR by STERLING,NECOLE     |
|                                    | 11.04 |       |        | WINDOLD OF ITT DY STEPLING, NECOLE |