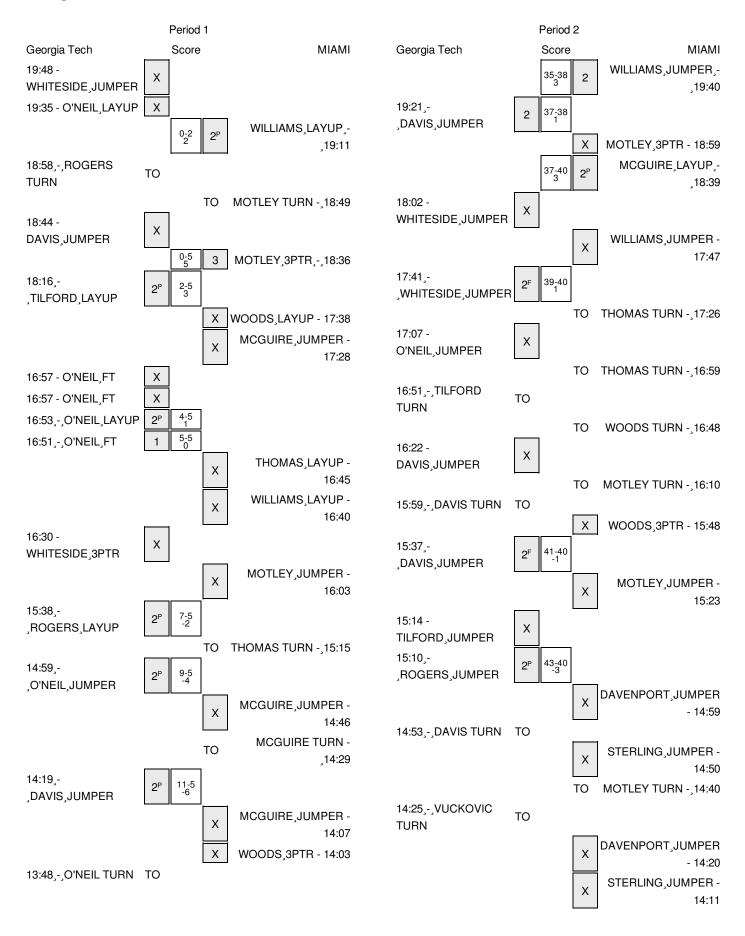

#### Georgia Tech vs MIAMI 2/15/2015; 3:04 p.m. at BankUnited Center | Coral Gables, Fla. Period 1 Play-By-Play

| VISITORS: Georgia Tech                  | Time  | Score | Margin | HOME: MIAMI                             |
|-----------------------------------------|-------|-------|--------|-----------------------------------------|
| MISSED JUMPER by WHITESIDE, AALIYAH     | 19:48 |       |        |                                         |
| REBOUND (OFF) by TILFORD,IMANI          | 19:48 |       |        |                                         |
| MISSED LAYUP by O'NEIL,ZAIRE            | 19:35 |       |        |                                         |
|                                         | 19:35 |       |        | REBOUND (DEF) by MCGUIRE, SURIYA        |
|                                         | 19:11 | 2-0   | H 2    | GOOD! LAYUP by WILLIAMS, JASSANY [PNT]  |
|                                         | 19:11 |       |        | ASSIST by MCGUIRE,SURIYA                |
| TURNOVER by ROGERS,RODDREKA             | 18:58 |       |        |                                         |
|                                         | 18:49 |       |        | TURNOVER by MOTLEY, ADRIENNE            |
| STEAL by DAVIS,KAELA                    | 18:48 |       |        |                                         |
| MISSED JUMPER by DAVIS,KAELA            | 18:44 |       |        |                                         |
|                                         | 18:44 |       |        | REBOUND (DEF) by WOODS,MICHELLE         |
|                                         | 18:36 | 5-0   | H 5    | GOOD! 3PTR by MOTLEY,ADRIENNE           |
|                                         | 18:36 |       |        | ASSIST by MCGUIRE,SURIYA                |
| GOOD! LAYUP by TILFORD, IMANI [PNT]     | 18:16 | 5-2   | H 3    | · ·                                     |
| FOUL by ROGERS,RODDREKA                 | 17:55 |       |        |                                         |
| FOUL by TILFORD,IMANI                   | 17:47 |       |        |                                         |
| <b>-</b>                                | 17:38 |       |        | MISSED LAYUP by WOODS,MICHELLE          |
| BLOCK by O'NEIL,ZAIRE                   | 17:38 |       |        | .,                                      |
|                                         | 17:36 |       |        | REBOUND (OFF) by WOODS,MICHELLE         |
|                                         | 17:28 |       |        | MISSED JUMPER by MCGUIRE,SURIYA         |
| REBOUND (DEF) by WHITESIDE, AALIYAH     | 17:28 |       |        |                                         |
| ······································  | 17:14 |       |        | FOUL by MOTLEY, ADRIENNE                |
|                                         | 16:57 |       |        | FOUL by WILLIAMS, JASSANY               |
| MISSED FT by O'NEIL,ZAIRE               | 16:57 |       |        | , , , , , , , , , , , , , , , , , , , , |
| REBOUND (DEADB) by TEAM                 | 16:57 |       |        |                                         |
| MISSED FT by O'NEIL,ZAIRE               | 16:57 |       |        |                                         |
| REBOUND (OFF) by O'NEIL,ZAIRE           | 16:57 |       |        |                                         |
| GOOD! LAYUP by O'NEIL,ZAIRE [PNT]       | 16:53 | 5-4   | H 1    |                                         |
| 3 - 3 - 1 - 1 - 3 - 3 - 1 - 1 - 1 - 1 - | 16:51 | 0.    |        | FOUL by MCGUIRE,SURIYA                  |
| GOOD! FT by O'NEIL,ZAIRE                | 16:51 | 5-5   | Т      | r doe sy mademie, eerman                |
| GOOD. IT by CHEIL, 2 MILE               | 16:45 | 0.0   |        | MISSED LAYUP by THOMAS, JESSICA         |
| BLOCK by WHITESIDE, AALIYAH             | 16:45 |       |        | MIGGED EXTENS by THEMING, DEGGION       |
| BESON BY WHITEOIDE, METAIT              | 16:42 |       |        | REBOUND (OFF) by WILLIAMS, JASSANY      |
|                                         | 16:40 |       |        | MISSED LAYUP by WILLIAMS, JASSANY       |
| REBOUND (DEF) by ROGERS,RODDREKA        | 16:40 |       |        | WIGGED EATOR by WILLIAMO, JAGGANT       |
| MISSED 3PTR by WHITESIDE, AALIYAH       | 16:30 |       |        |                                         |
| WIGGED OF TIT BY WITH EGIDE, AALITAH    | 16:30 |       |        | REBOUND (DEF) by TEAM                   |
| SUB IN: VUCKOVIC,KATARINA               | 16:28 |       |        | REBOOND (DEI ) by TEAW                  |
| SUB OUT: O'NEIL,ZAIRE                   | 16:28 |       |        |                                         |
| SUB COT. O'NEIL,ZAINE                   | 16:03 |       |        | MISSED JUMPER by MOTLEY,ADRIENNE        |
| REBOUND (DEF) by TILFORD,IMANI          | 16:03 |       |        | WISSED SOWIFER BY MOTLET, ADRIENNE      |
|                                         | 15:38 | 5-7   | V 2    |                                         |
| GOOD! LAYUP by ROGERS,RODDREKA [PNT]    |       | 5-7   | V Z    | TUDNOVED by THOMAS IFSSICA              |
| CTEAL by DOCEDS DODDDEVA                | 15:15 |       |        | TURNOVER by THOMAS,JESSICA              |
| STEAL by ROGERS,RODDREKA                | 15:13 |       |        | FOUR EN WOODS MIGHT LE                  |
| TIMEOUT reading                         | 15:04 |       |        | FOUL by WOODS,MICHELLE                  |
| TIMEOUT media                           | 15:04 |       |        |                                         |
| SUB IN: O'NEIL,ZAIRE                    | 15:04 |       |        |                                         |

| VISITORS: Georgia Tech              | Time  | Score | Margin | HOME: MIAMI                      |
|-------------------------------------|-------|-------|--------|----------------------------------|
| SUB OUT: ROGERS,RODDREKA            | 15:04 |       |        |                                  |
|                                     | 15:04 |       |        | SUB IN: DAVENPORT, ERYKAH        |
|                                     | 15:04 |       |        | SUB OUT: WILLIAMS, JASSANY       |
| GOOD! JUMPER by O'NEIL,ZAIRE [PNT]  | 14:59 | 5-9   | V 4    |                                  |
|                                     | 14:46 |       |        | MISSED JUMPER by MCGUIRE, SURIYA |
| BLOCK by O'NEIL,ZAIRE               | 14:46 |       |        |                                  |
|                                     | 14:44 |       |        | REBOUND (OFF) by MCGUIRE, SURIYA |
|                                     | 14:29 |       |        | TURNOVER by MCGUIRE, SURIYA      |
| STEAL by DAVIS,KAELA                | 14:28 |       |        |                                  |
| GOOD! JUMPER by DAVIS,KAELA [PNT]   | 14:19 | 5-11  | V 6    |                                  |
|                                     | 14:07 |       |        | MISSED JUMPER by MCGUIRE, SURIYA |
| BLOCK by VUCKOVIC,KATARINA          | 14:07 |       |        |                                  |
|                                     | 14:06 |       |        | REBOUND (OFF) by TEAM            |
|                                     | 14:05 |       |        | SUB IN: HARRIS,KEYANNA           |
|                                     | 14:05 |       |        | SUB OUT: MCGUIRE, SURIYA         |
|                                     | 14:03 |       |        | MISSED 3PTR by WOODS,MICHELLE    |
| REBOUND (DEF) by WHITESIDE, AALIYAH | 14:03 |       |        |                                  |
| TURNOVER by O'NEIL,ZAIRE            | 13:48 |       |        |                                  |
|                                     | 13:41 | 7-11  | V 4    | GOOD! JUMPER by MOTLEY, ADRIENNE |
|                                     | 13:41 |       |        | ASSIST by THOMAS, JESSICA        |
| MISSED JUMPER by TILFORD,IMANI      | 13:16 |       |        |                                  |
| REBOUND (OFF) by TILFORD,IMANI      | 13:16 |       |        |                                  |
| TURNOVER by O'NEIL,ZAIRE            | 12:58 |       |        |                                  |
|                                     | 12:54 |       |        | STEAL by HARRIS,KEYANNA          |
|                                     | 12:53 |       |        | MISSED LAYUP by HARRIS, KEYANNA  |
| REBOUND (DEF) by WHITESIDE, AALIYAH | 12:53 |       |        |                                  |
| MISSED JUMPER by DAVIS,KAELA        | 12:47 |       |        |                                  |
|                                     | 12:47 |       |        | REBOUND (DEF) by TEAM            |
| FOUL by WHITESIDE, AALIYAH          | 12:43 |       |        |                                  |
| SUB IN: ROGERS,RODDREKA             | 12:43 |       |        |                                  |
| SUB IN: PERESSON, ANTONIA           | 12:43 |       |        |                                  |
| SUB OUT: TILFORD,IMANI              | 12:43 |       |        |                                  |
| SUB OUT: O'NEIL,ZAIRE               | 12:43 |       |        |                                  |
|                                     | 12:43 |       |        | SUB IN: STERLING, NECOLE         |
|                                     | 12:43 |       |        | SUB OUT: WOODS,MICHELLE          |
| FOUL by PERESSON, ANTONIA           | 12:36 |       |        |                                  |
| FOUL by PERESSON, ANTONIA           | 12:17 |       |        |                                  |
| SUB IN: TILFORD,IMANI               | 12:17 |       |        |                                  |
| SUB OUT: PERESSON, ANTONIA          | 12:17 |       |        |                                  |
|                                     | 11:48 | 9-11  | V 2    | GOOD! JUMPER by MOTLEY, ADRIENNE |
| MISSED 3PTR by DAVIS,KAELA          | 11:35 |       |        |                                  |
| REBOUND (OFF) by TILFORD,IMANI      | 11:35 |       |        |                                  |
| GOOD! JUMPER by ROGERS,RODDREKA     | 11:21 | 9-13  | V 4    |                                  |
|                                     | 11:13 | 11-13 | V 2    | GOOD! JUMPER by MOTLEY, ADRIENNE |
| TURNOVER by ROGERS,RODDREKA         | 10:48 |       |        |                                  |
|                                     | 10:46 |       |        | STEAL by DAVENPORT, ERYKAH       |
|                                     | 10:46 |       |        | TIMEOUT media                    |
| SUB IN: O'NEIL,ZAIRE                | 10:46 |       |        |                                  |
| SUB OUT: WHITESIDE,AALIYAH          | 10:46 |       |        |                                  |
|                                     | 10:46 |       |        | SUB IN: PRATHER,KHAILA           |
|                                     | 10:46 |       |        | SUB IN: WOODS,MICHELLE           |
|                                     | 10:46 |       |        | SUB OUT: THOMAS, JESSICA         |
|                                     |       |       |        | •                                |

| VISITORS: Georgia Tech               | Time  | Score | Margin | HOME: MIAMI                           |
|--------------------------------------|-------|-------|--------|---------------------------------------|
|                                      | 10:46 |       |        | SUB OUT: HARRIS,KEYANNA               |
|                                      | 10:35 |       |        | TURNOVER by DAVENPORT, ERYKAH         |
| MISSED LAYUP by O'NEIL,ZAIRE         | 10:15 |       |        |                                       |
| REBOUND (OFF) by TILFORD,IMANI       | 10:15 |       |        |                                       |
| TURNOVER by TILFORD,IMANI            | 10:09 |       |        |                                       |
| ,                                    | 09:56 |       |        | MISSED JUMPER by MOTLEY, ADRIENNE     |
| REBOUND (DEF) by TILFORD,IMANI       | 09:56 |       |        | •                                     |
| FOUL by O'NEIL,ZAIRE                 | 09:45 |       |        |                                       |
| SUB IN: WHITESIDE, AALIYAH           | 09:45 |       |        |                                       |
| SUB IN: JONES,DE'AISHA               | 09:45 |       |        |                                       |
| SUB OUT: O'NEIL,ZAIRE                | 09:45 |       |        |                                       |
| SUB OUT: DAVIS,KAELA                 | 09:45 |       |        |                                       |
| 00B 001. B/(Vio,it Vieu)             | 09:31 |       |        | MISSED JUMPER by PRATHER, KHAILA      |
| REBOUND (DEF) by ROGERS,RODDREKA     | 09:31 |       |        | WIGGES COM ETT SY THAT THE I, A WILLY |
| MISSED 3PTR by WHITESIDE, AALIYAH    | 09:21 |       |        |                                       |
| MIGGED OF TITBY WITH EGIDE, MEITHET  | 09:21 |       |        | REBOUND (DEF) by DAVENPORT,ERYKAH     |
|                                      | 09:13 |       |        | MISSED 3PTR by STERLING,NECOLE        |
| REBOUND (DEF) by JONES,DE'AISHA      | 09.13 |       |        | MISSED 3FTR by STERLING, NECOLE       |
| REBOUND (DEF) by JONES, DE AISHA     |       |       |        | CLID IN MCCLURE CLIDIVA               |
|                                      | 09:04 |       |        | SUB IN: MCGUIRE, SURIYA               |
|                                      | 09:04 |       |        | SUB OUT: DAVENPORT, ERYKAH            |
|                                      | 09:03 |       |        | SUB IN: GREENE,NIGIA                  |
|                                      | 09:03 |       |        | SUB OUT: MOTLEY,ADRIENNE              |
| GOOD! 3PTR by JONES,DE'AISHA         | 08:49 | 11-16 | V 5    |                                       |
| ASSIST by WHITESIDE, AALIYAH         | 08:49 |       |        |                                       |
| FOUL by VUCKOVIC,KATARINA            | 08:29 |       |        |                                       |
|                                      | 08:29 | 12-16 | V 4    | GOOD! FT by GREENE, NIGIA             |
|                                      | 08:29 | 13-16 | V 3    | GOOD! FT by GREENE,NIGIA              |
| SUB IN: DAVIS,KAELA                  | 08:28 |       |        |                                       |
| SUB OUT: VUCKOVIC,KATARINA           | 08:28 |       |        |                                       |
| GOOD! LAYUP by ROGERS,RODDREKA [PNT] | 08:14 | 13-18 | V 5    |                                       |
| ASSIST by JONES,DE'AISHA             | 08:14 |       |        |                                       |
|                                      | 08:02 | 16-18 | V 2    | GOOD! 3PTR by GREENE,NIGIA            |
|                                      | 08:02 |       |        | ASSIST by WOODS,MICHELLE              |
| FOUL by JONES, DE'AISHA              | 07:48 |       |        |                                       |
| TURNOVER by JONES, DE'AISHA          | 07:48 |       |        |                                       |
|                                      | 07:48 |       |        | TIMEOUT MEDIA                         |
|                                      | 07:23 | 19-18 | H 1    | GOOD! 3PTR by WOODS,MICHELLE          |
|                                      | 07:23 |       |        | ASSIST by STERLING, NECOLE            |
|                                      | 07:21 |       |        | FOUL by PRATHER,KHAILA                |
| SUB IN: O'NEIL,ZAIRE                 | 07:21 |       |        |                                       |
| SUB OUT: JONES, DE'AISHA             | 07:21 |       |        |                                       |
| TURNOVER by TILFORD,IMANI            | 07:03 |       |        |                                       |
|                                      | 07:03 |       |        | STEAL by GREENE, NIGIA                |
| SUB IN: VUCKOVIC,KATARINA            | 07:03 |       |        |                                       |
| SUB OUT: ROGERS,RODDREKA             | 07:03 |       |        |                                       |
|                                      | 07:01 |       |        | FOUL by MCGUIRE, SURIYA               |
|                                      | 07:01 | 20-18 | H 2    | GOOD! FT by GREENE, NIGIA             |
|                                      | 07:01 |       |        | MISSED FT by GREENE, NIGIA            |
| REBOUND (DEF) by O'NEIL,ZAIRE        | 07:01 |       |        |                                       |
| GOOD! JUMPER by O'NEIL,ZAIRE [PNT]   | 06:46 | 20-20 | Т      |                                       |
| ASSIST by VUCKOVIC,KATARINA          | 06:46 |       |        |                                       |
|                                      | 06:27 |       |        | MISSED JUMPER by WOODS,MICHELLE       |

| VISITORS: Georgia Tech              | Time  | Score              | Margin | HOME: MIAMI                                  |
|-------------------------------------|-------|--------------------|--------|----------------------------------------------|
| REBOUND (DEF) by VUCKOVIC,KATARINA  | 06:27 |                    |        |                                              |
| FOUL by ROGERS,RODDREKA             | 06:11 |                    |        |                                              |
| GOOD! FT by WHITESIDE, AALIYAH      | 06:11 | 20-21              | V 1    |                                              |
| GOOD! FT by WHITESIDE, AALIYAH      | 06:11 | 20-22              | V 2    |                                              |
|                                     | 06:11 |                    |        | SUB IN: MOTLEY,ADRIENNE                      |
|                                     | 06:11 |                    |        | SUB IN: WILLIAMS, JASSANY                    |
|                                     | 06:11 |                    |        | SUB IN: THOMAS, JESSICA                      |
|                                     | 06:11 |                    |        | SUB OUT: PRATHER,KHAILA                      |
|                                     | 06:11 |                    |        | SUB OUT: MCGUIRE, SURIYA                     |
|                                     | 06:11 |                    |        | SUB OUT: WOODS,MICHELLE                      |
|                                     | 06:06 |                    |        | TURNOVER by STERLING,NECOLE                  |
| STEAL by DAVIS,KAELA                | 06:04 |                    |        |                                              |
| MISSED JUMPER by DAVIS,KAELA        | 06:02 |                    |        |                                              |
| WHOOLD COMIT LITTED BAND, WALLA     | 06:02 |                    |        | REBOUND (DEF) by MOTLEY,ADRIENNE             |
|                                     | 05:56 | 23-22              | H 1    | GOOD! 3PTR by GREENE,NIGIA                   |
|                                     | 05:56 | 20-22              | 11.1   | ASSIST by MOTLEY,ADRIENNE                    |
| FOLU by TH FORD IMANU               | 05:29 |                    |        | ASSIST BY MOTELT, ADMILINIL                  |
| FOUL by TILFORD, IMANU              |       |                    |        |                                              |
| TURNOVER by TILFORD, IMANI          | 05:29 |                    |        |                                              |
| SUB IN: JONES, DE'AISHA             | 05:29 |                    |        |                                              |
| SUB OUT: TILFORD,IMANI              | 05:29 | 05.00              |        | 00001                                        |
|                                     | 05:26 | 25-22              | H 3    | GOOD! JUMPER by STERLING,NECOLE              |
| GOOD! 3PTR by VUCKOVIC,KATARINA     | 05:08 | 25-25              | Т      |                                              |
| ASSIST by JONES, DE'AISHA           | 05:08 |                    |        |                                              |
| FOUL by JONES, DE'AISHA             | 04:47 |                    |        |                                              |
|                                     | 04:47 | 26-25              | H 1    | GOOD! FT by THOMAS,JESSICA                   |
|                                     | 04:47 | 27-25              | H 2    | GOOD! FT by THOMAS,JESSICA                   |
| SUB IN: PERESSON,ANTONIA            | 04:47 |                    |        |                                              |
| SUB OUT: JONES,DE'AISHA             | 04:47 |                    |        |                                              |
| MISSED 3PTR by VUCKOVIC,KATARINA    | 04:32 |                    |        |                                              |
|                                     | 04:32 |                    |        | REBOUND (DEF) by THOMAS, JESSICA             |
|                                     | 04:26 | 29-25              | H 4    | GOOD! JUMPER by GREENE, NIGIA [FB]           |
| GOOD! 3PTR by PERESSON,ANTONIA      | 04:11 | 29-28              | H 1    |                                              |
| ASSIST by O'NEIL,ZAIRE              | 04:11 |                    |        |                                              |
|                                     | 03:56 |                    |        | MISSED JUMPER by THOMAS, JESSICA             |
| BLOCK by O'NEIL, ZAIRE              | 03:56 |                    |        |                                              |
|                                     | 03:54 |                    |        | REBOUND (OFF) by GREENE, NIGIA               |
|                                     | 03:40 |                    |        | MISSED JUMPER by MOTLEY, ADRIENNE            |
| REBOUND (DEF) by O'NEIL,ZAIRE       | 03:40 |                    |        |                                              |
| MISSED JUMPER by VUCKOVIC, KATARINA | 03:23 |                    |        |                                              |
|                                     | 03:23 |                    |        | REBOUND (DEF) by WILLIAMS, JASSANY           |
|                                     | 03:18 |                    |        | MISSED 3PTR by STERLING,NECOLE               |
| REBOUND (DEF) by PERESSON, ANTONIA  | 03:18 |                    |        | , , , , ,                                    |
| GOOD! 3PTR by DAVIS,KAELA           | 02:54 | 29-31              | V 2    |                                              |
| , -,                                | 02:25 | 32-31              | H 1    | GOOD! 3PTR by THOMAS,JESSICA                 |
|                                     | 02:25 |                    |        | ASSIST by GREENE,NIGIA                       |
| TURNOVER by O'NEIL,ZAIRE            | 02:04 |                    |        |                                              |
|                                     | 02:03 |                    |        | STEAL by MOTLEY,ADRIENNE                     |
|                                     | 02:00 | 34-31              | H 3    | GOOD! LAYUP by MOTLEY,ADRIENNE [FB/PNT]      |
| GOOD! JUMPER by O'NEIL,ZAIRE [PNT]  | 02:00 | 34-33              | H 1    | GOOD: EXTOR BY MOTEET, ADMILITINE [I B/FINT] |
| FOUL by O'NEIL,ZAIRE                | 01:40 | J <del>4</del> -33 | 111    |                                              |
| 1 OOL BY O INCIL, ZAINE             | 01:30 |                    |        | TIMEOUT media                                |
|                                     |       | 25.00              | ЦΩ     |                                              |
|                                     | 01:30 | 35-33              | H 2    | GOOD! FT by MOTLEY,ADRIENNE                  |

| VISITORS: Georgia Tech              | Time  | Score | Margin | HOME: MIAMI                        |
|-------------------------------------|-------|-------|--------|------------------------------------|
|                                     | 01:30 | 36-33 | H 3    | GOOD! FT by MOTLEY,ADRIENNE        |
| SUB IN: JONES, DE'AISHA             | 01:30 |       |        |                                    |
| SUB OUT: O'NEIL,ZAIRE               | 01:30 |       |        |                                    |
|                                     | 01:30 |       |        | SUB IN: DAVENPORT, ERYKAH          |
|                                     | 01:30 |       |        | SUB IN: HARRIS,KEYANNA             |
|                                     | 01:30 |       |        | SUB OUT: WILLIAMS, JASSANY         |
|                                     | 01:30 |       |        | SUB OUT: GREENE, NIGIA             |
| GOOD! JUMPER by WHITESIDE, AALIYAH  | 01:18 | 36-35 | H 1    |                                    |
|                                     | 01:04 |       |        | MISSED 3PTR by STERLING, NECOLE    |
| REBOUND (DEF) by WHITESIDE, AALIYAH | 01:04 |       |        |                                    |
| MISSED JUMPER by WHITESIDE, AALIYAH | 00:37 |       |        |                                    |
|                                     | 00:37 |       |        | REBOUND (DEF) by STERLING, NECOLE  |
|                                     | 00:27 |       |        | MISSED JUMPER by THOMAS, JESSICA   |
|                                     | 00:27 |       |        | REBOUND (OFF) by DAVENPORT, ERYKAH |
|                                     | 00:23 |       |        | MISSED JUMPER by DAVENPORT, ERYKAH |
| BLOCK by JONES, DE'AISHA            | 00:23 |       |        |                                    |
|                                     | 00:21 |       |        | REBOUND (OFF) by THOMAS, JESSICA   |
|                                     | 00:01 |       |        | MISSED JUMPER by MOTLEY, ADRIENNE  |
| REBOUND (DEF) by JONES, DE'AISHA    | 00:01 |       |        |                                    |

#### Georgia Tech vs MIAMI 2/15/2015; 3:04 p.m. at BankUnited Center | Coral Gables, Fla. Period 2 Play-By-Play

| VISITORS: Georgia Tech                  | Time  | Score | Margin | HOME: MIAMI                          |
|-----------------------------------------|-------|-------|--------|--------------------------------------|
|                                         | 19:40 | 38-35 | H 3    | GOOD! JUMPER by WILLIAMS, JASSANY    |
| GOOD! JUMPER by DAVIS,KAELA             | 19:21 | 38-37 | H 1    |                                      |
|                                         | 18:59 |       |        | MISSED 3PTR by MOTLEY,ADRIENNE       |
|                                         | 18:59 |       |        | REBOUND (OFF) by TEAM                |
| FOUL by WHITESIDE, AALIYAH              | 18:55 |       |        |                                      |
|                                         | 18:39 | 40-37 | H 3    | GOOD! LAYUP by MCGUIRE, SURIYA [PNT] |
|                                         | 18:39 |       |        | ASSIST by THOMAS, JESSICA            |
|                                         | 18:07 |       |        | FOUL by WILLIAMS, JASSANY            |
| MISSED JUMPER by WHITESIDE, AALIYAH     | 18:02 |       |        |                                      |
|                                         | 18:02 |       |        | REBOUND (DEF) by MOTLEY,ADRIENNE     |
|                                         | 17:47 |       |        | MISSED JUMPER by WILLIAMS, JASSANY   |
| REBOUND (DEF) by DAVIS,KAELA            | 17:47 |       |        |                                      |
| GOOD! JUMPER by WHITESIDE, AALIYAH [FB] | 17:41 | 40-39 | H 1    |                                      |
|                                         | 17:26 |       |        | TURNOVER by THOMAS, JESSICA          |
| STEAL by DAVIS,KAELA                    | 17:25 |       |        |                                      |
| MISSED JUMPER by O'NEIL, ZAIRE          | 17:07 |       |        |                                      |
|                                         | 17:07 |       |        | REBOUND (DEF) by WOODS,MICHELLE      |
|                                         | 16:59 |       |        | TURNOVER by THOMAS, JESSICA          |
| STEAL by TILFORD,IMANI                  | 16:58 |       |        |                                      |
| TURNOVER by TILFORD,IMANI               | 16:51 |       |        |                                      |
|                                         | 16:51 |       |        | STEAL by WILLIAMS, JASSANY           |
| FOUL by TILFORD,IMANI                   | 16:51 |       |        |                                      |
|                                         | 16:51 |       |        | SUB IN: GREENE,NIGIA                 |
|                                         | 16:51 |       |        | SUB OUT: THOMAS, JESSICA             |
|                                         | 16:48 |       |        | FOUL by WOODS,MICHELLE               |
|                                         | 16:48 |       |        | TURNOVER by WOODS,MICHELLE           |
|                                         | 16:27 |       |        | FOUL by MCGUIRE,SURIYA               |
|                                         | 16:27 |       |        | SUB IN: STERLING,NECOLE              |
|                                         | 16:27 |       |        | SUB OUT: MCGUIRE,SURIYA              |
| MISSED JUMPER by DAVIS,KAELA            | 16:22 |       |        |                                      |
|                                         | 16:22 |       |        | REBOUND (DEF) by GREENE, NIGIA       |
|                                         | 16:10 |       |        | FOUL by MOTLEY,ADRIENNE              |
|                                         | 16:10 |       |        | TURNOVER by MOTLEY,ADRIENNE          |
| FOUL by DAVIS,KAELA                     | 15:59 |       |        |                                      |
| TURNOVER by DAVIS,KAELA                 | 15:59 |       |        |                                      |
|                                         | 15:59 |       |        | TIMEOUT MEDIA                        |
|                                         | 15:59 |       |        | SUB IN: DAVENPORT, ERYKAH            |
|                                         | 15:59 |       |        | SUB OUT: WILLIAMS, JASSANY           |
|                                         | 15:48 |       |        | MISSED 3PTR by WOODS,MICHELLE        |
| REBOUND (DEF) by DAVIS,KAELA            | 15:48 |       |        |                                      |
| GOOD! JUMPER by DAVIS,KAELA [FB]        | 15:37 | 40-41 | V 1    |                                      |
|                                         | 15:23 |       |        | MISSED JUMPER by MOTLEY,ADRIENNE     |
| REBOUND (DEF) by DAVIS,KAELA            | 15:23 |       |        |                                      |
| MISSED JUMPER by TILFORD,IMANI          | 15:14 |       |        |                                      |
|                                         | 15:14 |       |        | BLOCK by STERLING,NECOLE             |
| REBOUND (OFF) by ROGERS,RODDREKA        | 15:11 |       |        |                                      |
| GOOD! JUMPER by ROGERS,RODDREKA [PNT]   | 15:10 | 40-43 | V 3    |                                      |

| VISITORS: Georgia Tech             | Time  | Score | Margin | HOME: MIAMI                        |
|------------------------------------|-------|-------|--------|------------------------------------|
|                                    | 14:59 |       |        | MISSED JUMPER by DAVENPORT, ERYKAH |
| REBOUND (DEF) by TEAM              | 14:59 |       |        |                                    |
| TURNOVER by DAVIS,KAELA            | 14:53 |       |        |                                    |
|                                    | 14:52 |       |        | STEAL by STERLING, NECOLE          |
|                                    | 14:50 |       |        | MISSED JUMPER by STERLING, NECOLE  |
|                                    | 14:50 |       |        | REBOUND (OFF) by TEAM              |
| FOUL by O'NEIL,ZAIRE               | 14:41 |       |        |                                    |
| SUB IN: VUCKOVIC,KATARINA          | 14:41 |       |        |                                    |
| SUB OUT: O'NEIL,ZAIRE              | 14:41 |       |        |                                    |
|                                    | 14:40 |       |        | TURNOVER by MOTLEY, ADRIENNE       |
| STEAL by TILFORD,IMANI             | 14:39 |       |        |                                    |
| TURNOVER by VUCKOVIC, KATARINA     | 14:25 |       |        |                                    |
|                                    | 14:20 |       |        | MISSED JUMPER by DAVENPORT, ERYKAH |
| BLOCK by ROGERS,RODDREKA           | 14:20 |       |        |                                    |
|                                    | 14:18 |       |        | REBOUND (OFF) by TEAM              |
|                                    | 14:11 |       |        | MISSED JUMPER by STERLING, NECOLE  |
| REBOUND (DEF) by ROGERS,RODDREKA   | 14:11 |       |        |                                    |
| TURNOVER by VUCKOVIC, KATARINA     | 13:46 |       |        |                                    |
|                                    | 13:45 |       |        | STEAL by GREENE, NIGIA             |
| FOUL by TILFORD,IMANI              | 13:40 |       |        |                                    |
|                                    | 13:40 | 41-43 | V 2    | GOOD! FT by STERLING, NECOLE       |
|                                    | 13:40 | 42-43 | V 1    | GOOD! FT by STERLING, NECOLE       |
| SUB IN: PERESSON,ANTONIA           | 13:40 |       |        | ·                                  |
| SUB IN: O'NEIL,ZAIRE               | 13:40 |       |        |                                    |
| SUB OUT: VUCKOVIC,KATARINA         | 13:40 |       |        |                                    |
|                                    | 13:40 |       |        | SUB IN: PRATHER,KHAILA             |
|                                    | 13:40 |       |        | SUB OUT: DAVENPORT,ERYKAH          |
| GOOD! LAYUP by O'NEIL,ZAIRE [PNT]  | 13:31 | 42-45 | V 3    |                                    |
| ASSIST by DAVIS,KAELA              | 13:31 |       |        |                                    |
| FOUL by O'NEIL,ZAIRE               | 13:21 |       |        |                                    |
| SUB IN: VUCKOVIC,KATARINA          | 13:21 |       |        |                                    |
| SUB OUT: O'NEIL,ZAIRE              | 13:21 |       |        |                                    |
| ,                                  | 13:17 |       |        | FOUL by PRATHER,KHAILA             |
|                                    | 13:17 |       |        | TURNOVER by PRATHER,KHAILA         |
| TURNOVER by TEAM                   | 12:51 |       |        |                                    |
| MISSED JUMPER by DAVIS,KAELA       | 12:51 |       |        |                                    |
| REBOUND (OFF) by TEAM              | 12:51 |       |        |                                    |
|                                    | 12:47 | 44-45 | V 1    | GOOD! JUMPER by MOTLEY,ADRIENNE    |
|                                    | 12:25 |       |        | FOUL by WOODS,MICHELLE             |
|                                    | 12:25 |       |        | SUB IN: THOMAS, JESSICA            |
|                                    | 12:25 |       |        | SUB OUT: WOODS,MICHELLE            |
| MISSED 3PTR by PERESSON,ANTONIA    | 12:10 |       |        |                                    |
| .,,                                | 12:10 |       |        | REBOUND (DEF) by MOTLEY, ADRIENNE  |
|                                    | 12:00 |       |        | MISSED 3PTR by GREENE, NIGIA       |
|                                    | 12:00 |       |        | REBOUND (OFF) by MOTLEY,ADRIENNE   |
|                                    | 11:54 |       |        | TURNOVER by PRATHER,KHAILA         |
| TIMEOUT media                      | 11:54 |       |        | ,                                  |
| MISSED 3PTR by JONES,DE'AISHA      | 11:54 |       |        |                                    |
| REBOUND (OFF) by VUCKOVIC,KATARINA | 11:54 |       |        |                                    |
| MISSED LAYUP by DAVIS,KAELA        | 11:54 |       |        |                                    |
| MODED BY OF BY DAVIO, IVILLA       | 11:54 |       |        | REBOUND (DEF) by THOMAS, JESSICA   |
|                                    | 11:54 |       |        | MISSED 3PTR by STERLING,NECOLE     |
|                                    | 11.04 |       |        | WINDOLD OF ITT DY STEPLING, NECOLE |