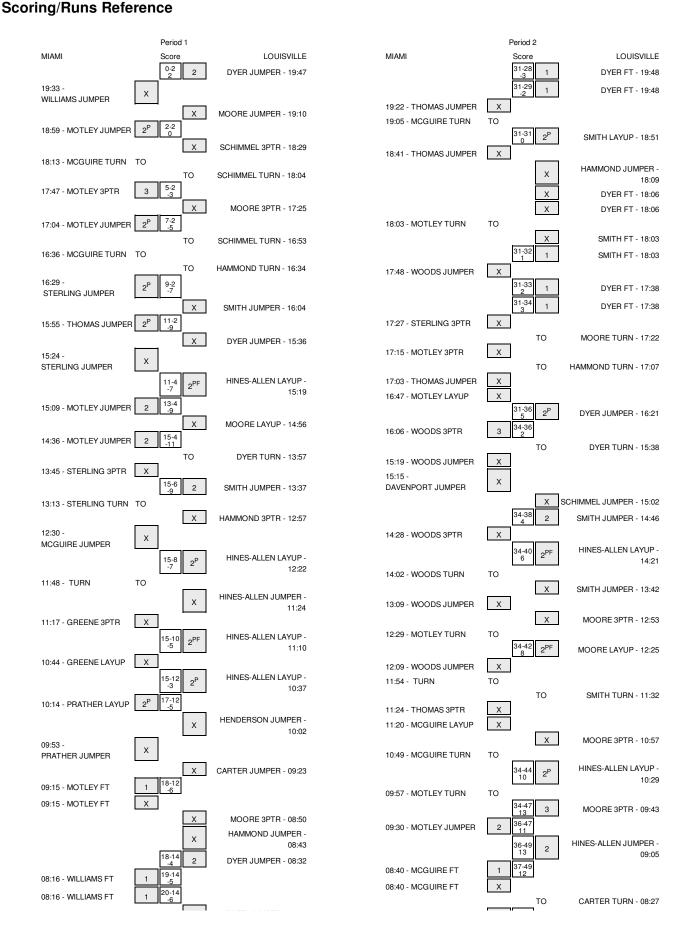

#### MIAMI vs LOUISVILLE 1/25/2015; 5:04PM at KFC Yum! Center, Louisville, KY Period 1 Play-By-Play

| VISITORS: MIAMI                    | Time  | Score | Margin | HOME: LOUISVILLE                    |
|------------------------------------|-------|-------|--------|-------------------------------------|
|                                    | 19:47 | 2-0   | H 2    | GOOD! JUMPER by DYER,SHAWNTA'       |
|                                    | 19:47 |       |        | ASSIST by CARTER,ARICA              |
| MISSED JUMPER by WILLIAMS,JASSANY  | 19:33 |       |        |                                     |
|                                    | 19:33 |       |        | REBOUND (DEF) by MOORE, MARIYA      |
|                                    | 19:10 |       |        | MISSED JUMPER by MOORE,MARIYA       |
| REBOUND (DEF) by STERLING,NECOLE   | 19:10 |       |        |                                     |
| GOOD! JUMPER by MOTLEY,ADRIENNE    | 18:59 | 2-2   | T      |                                     |
|                                    | 18:29 |       |        | MISSED 3PTR by SCHIMMEL,JUDE        |
| REBOUND (DEF) by STERLING, NECOLE  | 18:29 |       |        |                                     |
|                                    | 18:27 |       |        | FOUL by HAMMOND,SARA                |
| TURNOVER by MCGUIRE,SURIYA         | 18:13 |       |        |                                     |
|                                    | 18:04 |       |        | TURNOVER by SCHIMMEL,JUDE           |
| STEAL by MCGUIRE, SURIYA           | 18:02 |       |        |                                     |
| GOOD! 3PTR by MOTLEY,ADRIENNE      | 17:47 | 2-5   | V 3    |                                     |
| ASSIST by THOMAS,JESSICA           | 17:47 |       |        |                                     |
|                                    | 17:25 |       |        | MISSED 3PTR by MOORE,MARIYA         |
| REBOUND (DEF) by MCGUIRE, SURIYA   | 17:25 |       |        |                                     |
| GOOD! JUMPER by MOTLEY,ADRIENNE    | 17:04 | 2-7   | V 5    |                                     |
| ASSIST by MCGUIRE, SURIYA          | 17:04 |       |        |                                     |
|                                    | 16:53 |       |        | TURNOVER by SCHIMMEL,JUDE           |
|                                    | 16:53 |       |        | SUB IN: SMITH,BRIA                  |
|                                    | 16:53 |       |        | SUB OUT: CARTER,ARICA               |
| TURNOVER by MCGUIRE, SURIYA        | 16:36 |       |        |                                     |
|                                    | 16:35 |       |        | STEAL by SMITH,BRIA                 |
|                                    | 16:34 |       |        | TURNOVER by HAMMOND,SARA            |
| STEAL by STERLING, NECOLE          | 16:31 |       |        |                                     |
| GOOD! JUMPER by STERLING,NECOLE    | 16:29 | 2-9   | V 7    |                                     |
|                                    | 16:04 |       |        | MISSED JUMPER by SMITH,BRIA         |
| REBOUND (DEF) by THOMAS, JESSICA   | 16:04 |       |        |                                     |
| GOOD! JUMPER by THOMAS, JESSICA    | 15:55 | 2-11  | V 9    |                                     |
|                                    | 15:54 |       |        | TIMEOUT 30SEC                       |
|                                    | 15:54 |       |        | SUB IN: HINES-ALLEN,MYISHA          |
|                                    | 15:54 |       |        | SUB OUT: HAMMOND,SARA               |
|                                    | 15:36 |       |        | MISSED JUMPER by DYER,SHAWNTA'      |
| REBOUND (DEF) by WILLIAMS, JASSANY | 15:36 |       |        |                                     |
| MISSED JUMPER by STERLING, NECOLE  | 15:24 |       |        |                                     |
|                                    | 15:24 |       |        | REBOUND (DEF) by DYER,SHAWNTA'      |
|                                    | 15:19 | 4-11  | V 7    | GOOD! LAYUP by HINES-ALLEN,MYISHA   |
|                                    | 15:19 |       |        | ASSIST by SMITH,BRIA                |
| GOOD! JUMPER by MOTLEY,ADRIENNE    | 15:09 | 4-13  | V 9    |                                     |
| ASSIST by THOMAS, JESSICA          | 15:09 |       |        |                                     |
|                                    | 14:56 |       |        | MISSED LAYUP by MOORE,MARIYA        |
| REBOUND (DEF) by MCGUIRE,SURIYA    | 14:56 |       |        |                                     |
| GOOD! JUMPER by MOTLEY,ADRIENNE    | 14:36 | 4-15  | V 11   |                                     |
|                                    | 14:32 |       |        | TIMEOUT 30SEC                       |
| SUB IN: WOODS,MICHELLE             | 14:32 |       |        |                                     |
| SUB OUT: THOMAS,JESSICA            | 14:32 |       |        |                                     |
|                                    | 14:32 |       |        | SUB IN: CARTER,ARICA                |
|                                    | 14:32 |       |        | SUB OUT: SCHIMMEL,JUDE              |
| SUB IN: DAVENPORT,ERYKAH           | 14:15 |       |        |                                     |
| SUB OUT: WILLIAMS, JASSANY         | 14:15 |       |        |                                     |
| FOUL by WOODS,MICHELLE             | 14:11 |       |        |                                     |
|                                    | 13:57 |       |        | TURNOVER by DYER,SHAWNTA'           |
| STEAL by MOTLEY,ADRIENNE           | 13:55 |       |        |                                     |
| MISSED 3PTR by STERLING,NECOLE     | 13:45 |       |        |                                     |
|                                    | 13:45 |       |        | REBOUND (DEF) by MOORE,MARIYA       |
|                                    | 13:37 | 6-15  | V 9    | GOOD! JUMPER by SMITH,BRIA          |
|                                    | 13:37 |       |        | ASSIST by MOORE,MARIYA              |
| TURNOVER by STERLING, NECOLE       | 13:13 |       |        |                                     |
| SUB IN: PRATHER,KHAILA             | 13:13 |       |        |                                     |
| SUB OUT: STERLING,NECOLE           | 13:13 |       |        |                                     |
|                                    | 13:13 |       |        | SUB IN: HAMMOND,SARA                |
|                                    | 13:13 |       |        | SUB OUT: DYER,SHAWNTA'              |
|                                    | 12:57 |       |        | MISSED 3PTR by HAMMOND,SARA         |
| REBOUND (DEF) by MCGUIRE,SURIYA    | 12:57 |       |        |                                     |
| MISSED JUMPER by MCGUIRE, SURIYA   | 12:30 |       |        |                                     |
|                                    | 12:30 |       |        | REBOUND (DEF) by HINES-ALLEN,MYISHA |
|                                    | 12:22 | 8-15  | V 7    | GOOD! LAYUP by HINES-ALLEN,MYISHA   |
|                                    | 12:22 |       |        | ASSIST by SMITH,BRIA                |
| SUB IN: GREENE,NIGIA               | 12:03 |       |        |                                     |
| SUB OUT: MCGUIRE,SURIYA            | 12:03 |       |        |                                     |
|                                    | 12:03 |       |        | SUB IN: HENDERSON, EMMONNIE         |
|                                    | 12:03 |       |        | SUB OUT: HAMMOND,SARA               |
| TURNOVER by TEAM                   | 11:48 |       |        |                                     |
|                                    |       |       |        |                                     |

|                                                                                    | 11:48                            |       |      | TIMEOUT MEDIA                                                                         |
|------------------------------------------------------------------------------------|----------------------------------|-------|------|---------------------------------------------------------------------------------------|
| SUB IN: THOMAS, JESSICA                                                            | 11:48                            |       |      |                                                                                       |
| SUB OUT: MOTLEY,ADRIENNE                                                           | 11:48                            |       |      |                                                                                       |
|                                                                                    | 11:24                            |       |      | MISSED JUMPER by HINES-ALLEN, MYISHA                                                  |
| REBOUND (DEF) by DAVENPORT, ERYKAH                                                 | 11:24                            |       |      | ., ., ., ., ., ., ., ., ., ., ., ., ., .                                              |
| MISSED 3PTR by GREENE,NIGIA                                                        | 11:17                            |       |      |                                                                                       |
| modes of first and executions                                                      | 11:17                            |       |      | REBOUND (DEF) by HENDERSON,EMMONNIE                                                   |
|                                                                                    | 11:10                            | 10-15 | V 5  | GOOD! LAYUP by HINES-ALLEN,MYISHA                                                     |
|                                                                                    | 11:10                            | 10.10 |      | ASSIST by MOORE,MARIYA                                                                |
| MISSED LAYUP by GREENE,NIGIA                                                       | 10:44                            |       |      | Addien by weene, which in the                                                         |
| NIGOLD EXTOR BY GITLENE, NIGHA                                                     | 10:44                            |       |      | DEDOLIND (DEE) by HENDEDSON EMMONNIE                                                  |
|                                                                                    |                                  | 10.15 | V 3  | REBOUND (DEF) by HENDERSON,EMMONNIE                                                   |
|                                                                                    | 10:37                            | 12-15 | V 3  | GOOD! LAYUP by HINES-ALLEN,MYISHA                                                     |
|                                                                                    | 10:37                            |       |      | ASSIST by SMITH,BRIA                                                                  |
| GOOD! LAYUP by PRATHER,KHAILA                                                      | 10:14                            | 12-17 | V 5  |                                                                                       |
|                                                                                    | 10:02                            |       |      | MISSED JUMPER by HENDERSON, EMMONNIE                                                  |
| REBOUND (DEF) by GREENE, NIGIA                                                     | 10:02                            |       |      |                                                                                       |
| MISSED JUMPER by PRATHER,KHAILA                                                    | 09:53                            |       |      |                                                                                       |
|                                                                                    | 09:53                            |       |      | REBOUND (DEF) by HENDERSON, EMMONNIE                                                  |
| SUB IN: WILLIAMS, JASSANY                                                          | 09:50                            |       |      |                                                                                       |
| SUB IN: MOTLEY,ADRIENNE                                                            | 09:50                            |       |      |                                                                                       |
| SUB IN: MCGUIRE,SURIYA                                                             | 09:50                            |       |      |                                                                                       |
| SUB OUT: DAVENPORT,ERYKAH                                                          | 09:50                            |       |      |                                                                                       |
| SUB OUT: GREENE,NIGIA                                                              | 09:50                            |       |      |                                                                                       |
| SUB OUT: PRATHER,KHAILA                                                            | 09:50                            |       |      |                                                                                       |
|                                                                                    | 09:50                            |       |      | SUB IN: HAMMOND,SARA                                                                  |
|                                                                                    | 09:50                            |       |      | SUB IN: DYER,SHAWNTA                                                                  |
|                                                                                    | 09:50                            |       |      | SUB OUT: HINES-ALLEN,MYISHA                                                           |
|                                                                                    | 09:50                            |       |      | SUB OUT: HENDERSON, EMMONNIE                                                          |
|                                                                                    |                                  |       |      |                                                                                       |
| DEPOLIND (DEE) by WOODS MICHELLE                                                   | 09:23                            |       |      | MISSED JUMPER by CARTER, ARICA                                                        |
| REBOUND (DEF) by WOODS,MICHELLE                                                    | 09:23                            |       |      |                                                                                       |
| DOOD! ET L. MOTI EV ADDIE:                                                         | 09:15                            | 46    |      | FOUL by SMITH,BRIA                                                                    |
| GOOD! FT by MOTLEY,ADRIENNE                                                        | 09:15                            | 12-18 | V 6  |                                                                                       |
| MISSED FT by MOTLEY,ADRIENNE                                                       | 09:15                            |       |      |                                                                                       |
|                                                                                    | 09:15                            |       |      | REBOUND (DEF) by DYER,SHAWNTA                                                         |
|                                                                                    | 08:50                            |       |      | MISSED 3PTR by MOORE,MARIYA                                                           |
|                                                                                    | 08:50                            |       |      | REBOUND (OFF) by DYER,SHAWNTA                                                         |
|                                                                                    | 08:43                            |       |      | MISSED JUMPER by HAMMOND, SARA                                                        |
|                                                                                    | 08:43                            |       |      | REBOUND (OFF) by DYER,SHAWNTA                                                         |
| FOUL by WILLIAMS, JASSANY                                                          | 08:41                            |       |      |                                                                                       |
|                                                                                    | 08:32                            | 14-18 | V 4  | GOOD! JUMPER by DYER,SHAWNTA                                                          |
|                                                                                    | 08:32                            |       |      | ASSIST by MOORE,MARIYA                                                                |
|                                                                                    | 08:16                            |       |      | FOUL by CARTER, ARICA                                                                 |
| GOOD! FT by WILLIAMS, JASSANY                                                      | 08:16                            | 14-19 | V 5  | 1002 07 07 111 21 1,7 11 107                                                          |
| GOOD! FT by WILLIAMS, JASSANY                                                      | 08:16                            | 14-20 | V 6  |                                                                                       |
| GOOD: 11 by WILLIAWG, DAGGAINT                                                     | 08:07                            | 14-20 | V 0  | MICCED HIMDED by DVED CHAWAITA                                                        |
| DEPOLIND (DEE) by MOOLIBE OLIDIVA                                                  |                                  |       |      | MISSED JUMPER by DYER,SHAWNTA                                                         |
| REBOUND (DEF) by MCGUIRE,SURIYA                                                    | 08:07                            |       |      |                                                                                       |
|                                                                                    | 08:04                            |       |      | SUB IN: DEINES,MEGAN                                                                  |
|                                                                                    | 08:04                            |       |      | SUB OUT: MOORE,MARIYA                                                                 |
| MISSED 3PTR by THOMAS, JESSICA                                                     | 07:54                            |       |      |                                                                                       |
| REBOUND (OFF) by MCGUIRE, SURIYA                                                   | 07:54                            |       |      |                                                                                       |
| TURNOVER by MCGUIRE,SURIYA                                                         | 07:49                            |       |      |                                                                                       |
|                                                                                    | 07:48                            |       |      | STEAL by HAMMOND,SARA                                                                 |
|                                                                                    | 07:32                            |       |      | TURNOVER by HAMMOND, SARA                                                             |
| FIMEOUT MEDIA                                                                      | 07:32                            |       |      |                                                                                       |
| SUB IN: STERLING,NECOLE                                                            | 07:32                            |       |      |                                                                                       |
| SUB OUT: MCGUIRE,SURIYA                                                            | 07:32                            |       |      |                                                                                       |
|                                                                                    | 07:32                            |       |      | SUB IN: HINES-ALLEN,MYISHA                                                            |
|                                                                                    | 07:32                            |       |      | SUB OUT: HAMMOND,SARA                                                                 |
| GOOD! JUMPER by WILLIAMS, JASSANY                                                  | 07:18                            | 14-22 | V 8  |                                                                                       |
| ASSIST by THOMAS, JESSICA                                                          | 07:18                            |       |      |                                                                                       |
|                                                                                    | 06:49                            |       |      | MISSED JUMPER by SMITH,BRIA                                                           |
| REBOUND (DEE) by WOODS MICHELLE                                                    |                                  |       |      | WIISSED JUWIFER DY SMITH, BRIP                                                        |
| REBOUND (DEF) by WOODS, MICHELLE                                                   | 06:49                            | 14.05 | V 11 |                                                                                       |
| GOOD! 3PTR by STERLING, NECOLE                                                     | 06:41                            | 14-25 | V 11 |                                                                                       |
| ASSIST by MOTLEY,ADRIENNE                                                          | 06:41                            |       |      |                                                                                       |
|                                                                                    | 06:28                            |       |      | MISSED JUMPER by DEINES,MEGAN                                                         |
| BLOCK by WILLIAMS, JASSANY                                                         | 06:28                            |       |      |                                                                                       |
|                                                                                    | 06:26                            |       |      | REBOUND (OFF) by TEAM                                                                 |
|                                                                                    | 06:24                            |       |      | SUB IN: MOORE,MARIYA                                                                  |
|                                                                                    | 06:24                            |       |      | SUB OUT: DEINES,MEGAN                                                                 |
|                                                                                    | 06:07                            |       |      | TURNOVER by DYER,SHAWNTA                                                              |
| STEAL by WOODS,MICHELLE                                                            | 06:06                            |       |      |                                                                                       |
| GOOD! LAYUP by WOODS,MICHELLE                                                      | 06:04                            | 14-27 | V 13 |                                                                                       |
|                                                                                    | 06:04                            |       |      | FOUL by CARTER, ARICA                                                                 |
|                                                                                    | 06:04                            |       |      | FOUL (TECH) by TEAN                                                                   |
|                                                                                    | 06:04                            |       |      | FOUL by TEAM                                                                          |
|                                                                                    | 06:04                            |       |      |                                                                                       |
| MISSED FT by MOTLEY ADRIENNE                                                       |                                  |       |      |                                                                                       |
| MISSED FT by MOTLEY,ADRIENNE                                                       |                                  |       |      |                                                                                       |
| REBOUND (DEADB) by TEAM                                                            | 06:04                            |       |      |                                                                                       |
| REBOUND (DEADB) by TEAM<br>MISSED FT by MOTLEY,ADRIENNE                            | 06:04<br>06:04                   |       |      |                                                                                       |
| REBOUND (DEADB) by TEAM<br>MISSED FT by MOTLEY,ADRIENNE<br>REBOUND (DEADB) by TEAM | 06:04<br>06:04<br>06:04          |       |      |                                                                                       |
| REBOUND (DEADB) by TEAM<br>MISSED FT by MOTLEY,ADRIENNE                            | 06:04<br>06:04<br>06:04          |       |      |                                                                                       |
| REBOUND (DEADB) by TEAM<br>MISSED FT by MOTLEY,ADRIENNE<br>REBOUND (DEADB) by TEAM | 06:04<br>06:04<br>06:04<br>06:04 |       |      | REBOUND (DEF) by HINES-ALLEN,MYISHA                                                   |
| REBOUND (DEADB) by TEAM<br>MISSED FT by MOTLEY,ADRIENNE<br>REBOUND (DEADB) by TEAM | 06:04<br>06:04<br>06:04          |       |      | REBOUND (DEF) by HINES-ALLEN,MYISHA<br>SUB IN: SCHIMMEL,JUDE<br>SUB OUT: CARTER,ARICA |