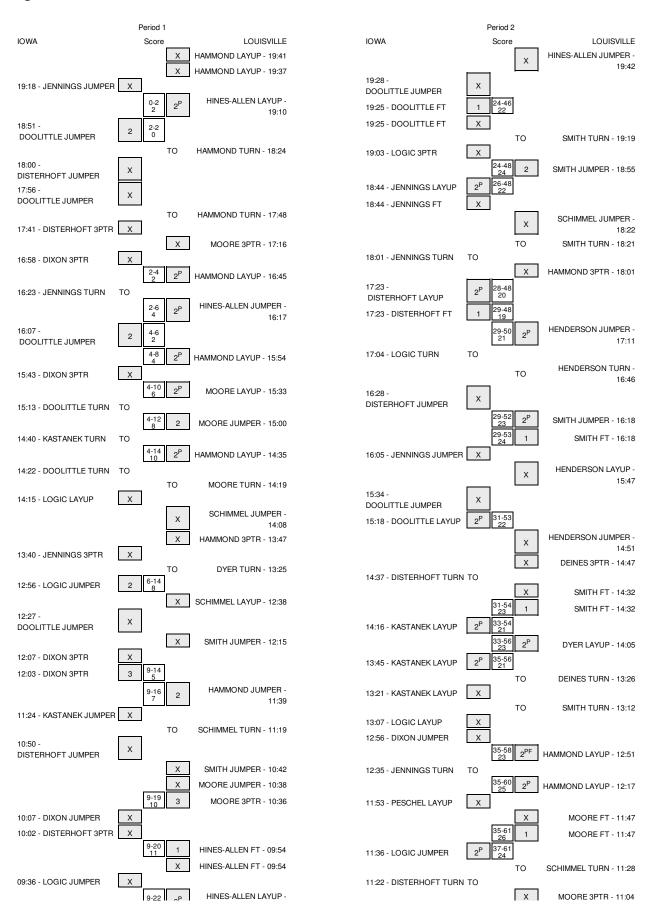

## **IOWA @ LOUISVILLE**

12/4/2014 KFC Yum! Center, Louisville, KY

Officials: Eric Brewton, Felicia Grinter, Rod Creech Technical Fouls: IOWA- None. LOUISVILLE- None.

Attendance: 7854

| Score by periods | 1st | 2nd | Total |
|------------------|-----|-----|-------|
| IOWA             | 23  | 29  | 52    |
| LOUISVILLE       | 46  | 40  | 86    |