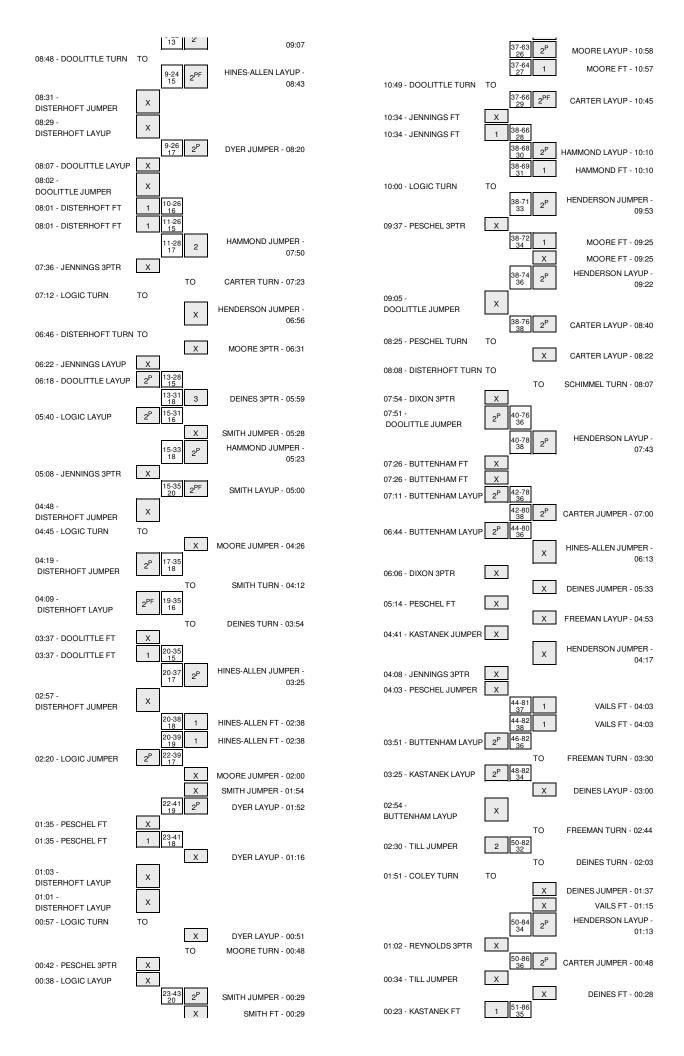

## **IOWA @ LOUISVILLE**

12/4/2014 KFC Yum! Center, Louisville, KY

Officials: Eric Brewton, Felicia Grinter, Rod Creech Technical Fouls: IOWA- None. LOUISVILLE- None.

Attendance: 7854

| Score by periods | 1st | 2nd | Total |
|------------------|-----|-----|-------|
| IOWA             | 23  | 29  | 52    |
| LOUISVILLE       | 46  | 40  | 86    |